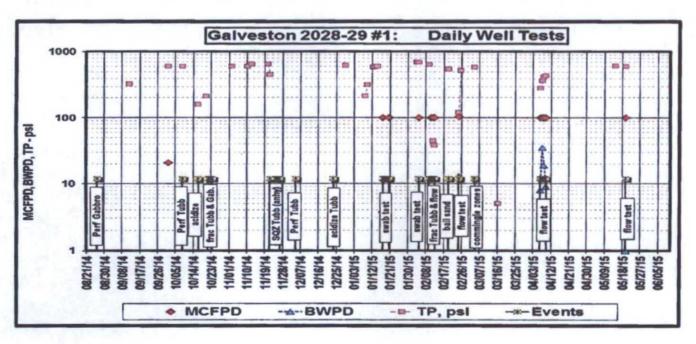

bruary 2015 (swabbing) and rig anchor tests should be current.

- Bleed of pressure and kill well with 10 PPG salt gel mud.
- Set a 5-1/2" CIBP @ 2600' and cap with 35'+ cement by bailer.
- Dig out the 9-5/8" casing and check the annulus for any pressure.
- Pump a 35 sx plug across the 9-5/8" casing shoe from 574' to 774'. Pump a 25 sx FW plug from 300' to 500'. If the NMOCD requires tags, it may be faster and cheaper to fill the casing to surface with cement.
- Shoot SQZ perfs at 50' if directed. Pump 20 sx and fill the casing and annulus from 50' to the surface.
- . Fill in the annulus around the 9-5/8" at the surface with cement as needed.
- Remove the wellhead and weld on cap with standard dry hole marker.
- Cut off rig anchors and smooth location. Remove fences and caliche as needed







District |
1625 N. French Dr., Hobbs, NM 88240
Phone (575) 393-8161 Fax (575) 393-0720
District II
811 S. First St., Artesia, NM 88210
Phone:(575) 748-1283 Fax:(575) 748-9720
District III
1000 Ric Brazos Rd., Aztec, NM 87410
Phone:(505) 334-8176 Fax:(505) 334-8170
District IV
1220 S. St Francis Dr., Senta Fe, NM 87505
Phone (505) 478-3470 Fax:(505) 478-3482

## State of New Mexico Energy, Minerals and Natural Resources Oil Conservation Division 1220 S. St Francis Dr. Santa Fe, NM 87505

Form C-101 August 1, 2011

Permit 187681

|                                                               | APPL                                        | ICAT                                                    | 10N FOR F       | PERMIT TO              | DRILL, RE                     | E-ENTER