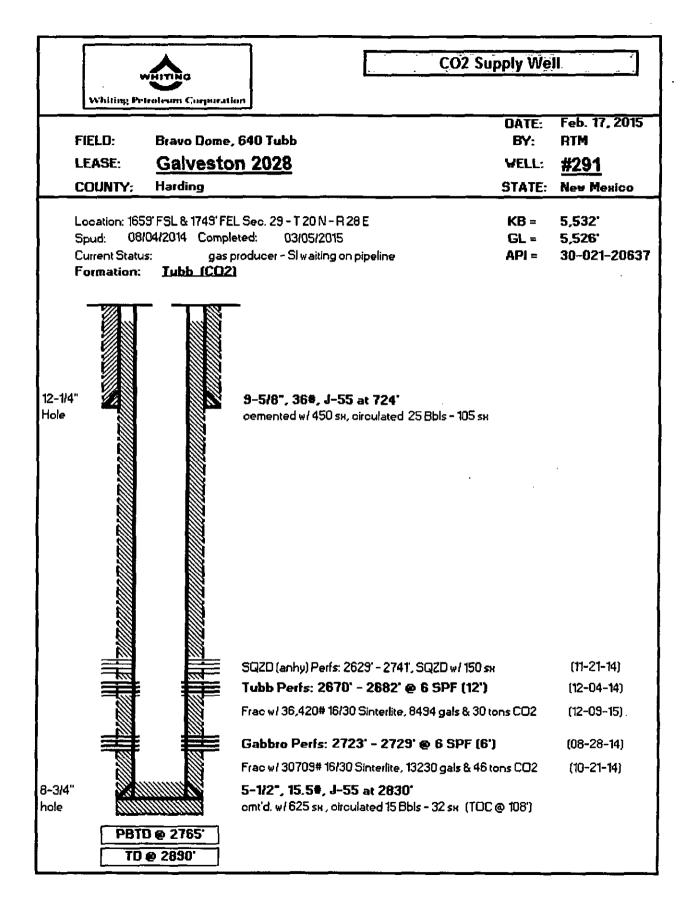

uary 2015 (swabbing) and rig anchor tests should be current.

- Bleed of pressure and kill well with 10 PPG salt gel mud.
- Set a 5-1/2" CIBP @ 2600' and cap with 35'+ cement by bailer.
- Dig out the 9-5/8" casing and check the annulus for any pressure.
- Pump a 35 sx plug across the 9-5/8" casing shoe from 574' to 774'. Pump a 25 sx FW plug from 300' to 500'. If the NMOCD requires tags, it may be faster and cheaper to fill the casing to surface with cement.
- Shoot SQZ perfs at 50' if directed. Pump 20 sx and fill the casing and annulus from 50' to the surface.
- . Fill in the annulus around the 9-5/8" at the surface with cement as needed.
- Remove the wellhead and weld on cap with standard dry hole marker.
- Cut off rig anchors and smooth location. Remove fences and caliche as needed







District |
1625 N. French Dr., Hobbs, NM 88240
Phone (575) 393-8161 Fax (575) 393-0720
District II
811 S. First St., Artesia, NM 88210
Phone:(575) 748-1283 Fax:(575) 748-9720
District III
1000 Ric Brazos Rd., Aztec, NM 87410
Phone:(505) 334-8176 Fax:(505) 334-8170
District IV
1220 S. St Francis Dr., Senta Fe, NM 87505
Phone (505) 478-3470 Fax:(505) 478-3482

## State of New Mexico Energy, Minerals and Natural Resources Oil Conservation Division 1220 S. St Francis Dr. Santa Fe, NM 87505

Form C-101 August 1, 2011

Permit 187681

|                                                               | APPL                                        | ICAT                                                    | 10N FOR F       | PERMIT TO              | DRILL, RE                     | E-ENTER        |