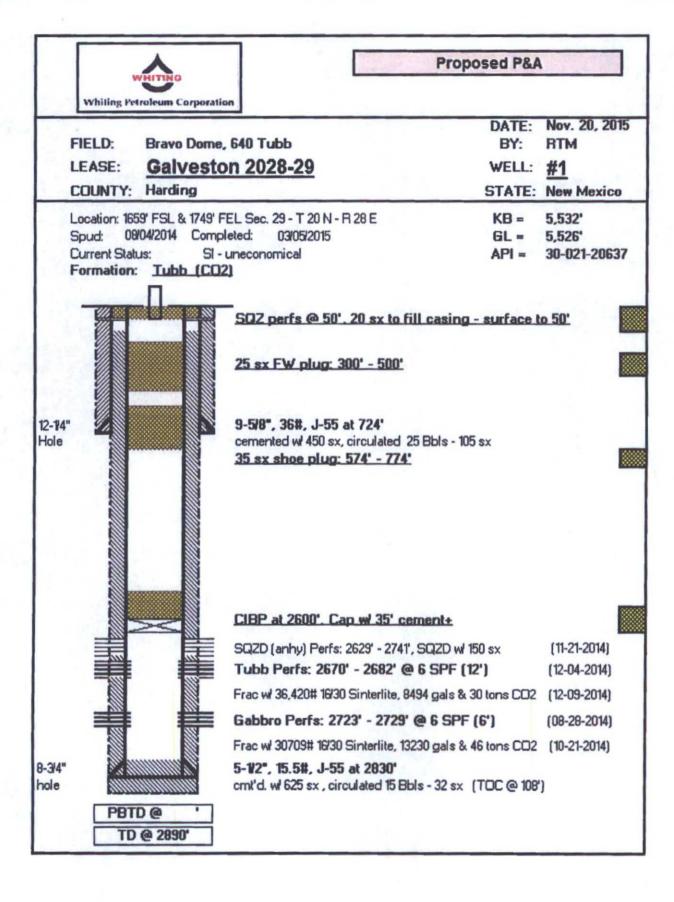

| Submit 1 Copy To Appropriate District Office                                                      | State of I                       | New Me                                 | exico                | Form C-103                                        |                     |  |  |  |  |  |  |
|---------------------------------------------------------------------------------------------------|----------------------------------|----------------------------------------|----------------------|---------------------------------------------------|---------------------|--|--|--|--|--|--|
| District I - (575) 393-6161                                                                       | Energy, Minerals a               | and Natu                               | ral Resources        | Revised July 18, 2013                             |                     |  |  |  |  |  |  |
| 1625 N. French Dr., Hobbs, NM 88240                                                               |                                  |                                        |                      | WELL API NO.                                      |                     |  |  |  |  |  |  |
| District II - (575) 748-1283                                                                      | OIL CONSERV                      | 'ATION                                 | DIVISION             | 30-021-20637                                      |                     |  |  |  |  |  |  |
| 811 S. First St., Artesia, NM 88210<br>District III – (505) 334-6178                              | 1220 South                       |                                        |                      | 5. Indicate Type of Lease                         |                     |  |  |  |  |  |  |
| 1000 Rio Brazos Rd., Aztec, NM 87410                                                              |                                  |                                        |                      | STATE FEE 🗵                                       |                     |  |  |  |  |  |  |
| District IV ~ (505) 476-3460                                                                      | Santa Fe                         | , NM 8                                 | /505                 | 6. State Oil & Gas Lease No.                      |                     |  |  |  |  |  |  |
| 1220 S. St. Francis Dr., Santa Fe, NM                                                             |                                  |                                        |                      | 313934                                            |                     |  |  |  |  |  |  |
| 87505                                                                                             | CES AND REPORTS ON               | I WELL C                               | i .                  | 7 I am Name at Heit Assessment                    | None                |  |  |  |  |  |  |
| (DO NOT USE THIS FORM FOR PROPO                                                                   |                                  |                                        |                      | 7. Lease Name or Unit Agreement GALVESTON 2028 29 | Name                |  |  |  |  |  |  |
| DIFFERENT RESERVOIR. USE "APPLIC                                                                  |                                  |                                        |                      |                                                   |                     |  |  |  |  |  |  |
| PROPOSALS.)                                                                                       | ·                                | -                                      |                      | 8. Well Number 01                                 |                     |  |  |  |  |  |  |
| 1. Type of Well: Oil Well                                                                         | ll 🔲 Gas Well 🔀 O                | Other                                  |                      |                                                   |                     |  |  |  |  |  |  |
| 2. Name of Operator                                                                               |                                  |                                        |                      | 9. OGRID Number 25078                             |                     |  |  |  |  |  |  |
| WHITING OIL AND GAS CORPO                                                                         | ORATION                          |                                        |                      |                                                   |                     |  |  |  |  |  |  |
| 3. Address of Operator                                                                            |                                  |                                        |                      | 10. Pool name or Wildcat                          |                     |  |  |  |  |  |  |
| 400 W ILLINOIS STE 1300 MII                                                                       | DLAND, TX 79701                  |                                        |                      | BRAVO DOME CARBON DIOXIDE 640                     |                     |  |  |  |  |  |  |
| 4. Well Location                                                                                  |                                  |                                        |                      | BRAYO DOME CARBON DIOXIDE GAO                     |                     |  |  |  |  |  |  |
| 1                                                                                                 | Samuela COLUENT Caracad          | 1740                                   | C EACT               | <b>56</b> *                                       |                     |  |  |  |  |  |  |
| Unit Letter J 1659 feet 1                                                                         |                                  |                                        |                      |                                                   |                     |  |  |  |  |  |  |
| Section 29 Townshi                                                                                |                                  |                                        | NMPM                 | County HARDING                                    |                     |  |  |  |  |  |  |
|                                                                                                   | 11. Elevation (Show who          | ether DR,                              | , RKB, RT, GR, etc.) |                                                   |                     |  |  |  |  |  |  |
| 100 100 100 100 100 100 100 100 100 100                                                           | 5526' GR                         |                                        |                      |                                                   | -11                 |  |  |  |  |  |  |
|                                                                                                   |                                  |                                        |                      |                                                   |                     |  |  |  |  |  |  |
| 12 Check A                                                                                        | Appropriate Box to Ind           | licate N                               | ature of Notice      | Report or Other Data                              |                     |  |  |  |  |  |  |
| 12. Check I                                                                                       | appropriate Box to me            | 110000 14                              | ature of Proffee,    | report of Other Data                              |                     |  |  |  |  |  |  |
| NOTICE OF IN                                                                                      | TENTION TO:                      |                                        | SUR                  | SEQUENT REPORT OF:                                |                     |  |  |  |  |  |  |
|                                                                                                   | PLUG AND ABANDON                 | X                                      | REMEDIAL WORK        |                                                   |                     |  |  |  |  |  |  |
| TEMPORARILY ABANDON                                                                               | CHANGE PLANS                     |                                        |                      | LLING OPNS. P AND A                               |                     |  |  |  |  |  |  |
|                                                                                                   | MULTIPLE COMPL                   |                                        | CASING/CEMENT        |                                                   |                     |  |  |  |  |  |  |
| PULL OR ALTER CASING                                                                              | MOLTIPLE COMPL                   | ш                                      | CASING/CEMENT        | 「JOB ∐                                            |                     |  |  |  |  |  |  |
| DOWNHOLE COMMINGLE                                                                                |                                  |                                        |                      |                                                   |                     |  |  |  |  |  |  |
| CLOSED-LOOP SYSTEM                                                                                |                                  | $\Box$                                 | _                    |                                                   |                     |  |  |  |  |  |  |
| OTHER:                                                                                            |                                  | لسا                                    | <u> </u>             |                                                   |                     |  |  |  |  |  |  |
| 17 December of the second of the second                                                           | lated annualisms. (Classic       | atata =11 =                            |                      | 1                                                 | 4 . 4 . 4 . 4 . 4 . |  |  |  |  |  |  |
|                                                                                                   |                                  |                                        |                      | l give pertinent dates, including estin           |                     |  |  |  |  |  |  |
|                                                                                                   |                                  | I4 NMAC                                | 5. For Multiple Con  | npletions: Attach wellbore diagram o              | <b>)</b> 1          |  |  |  |  |  |  |
| proposed completion or rec                                                                        | ompletion.                       |                                        |                      |                                                   |                     |  |  |  |  |  |  |
|                                                                                                   |                                  |                                        |                      |                                                   |                     |  |  |  |  |  |  |
| and the terms at a processi                                                                       |                                  |                                        |                      |                                                   |                     |  |  |  |  |  |  |
| SEE ATTACHED P&A PROCEDU                                                                          | RE AND SCHEMATIC                 |                                        |                      |                                                   |                     |  |  |  |  |  |  |
|                                                                                                   |                                  |                                        |                      |                                                   |                     |  |  |  |  |  |  |
|                                                                                                   |                                  |                                        |                      |                                                   |                     |  |  |  |  |  |  |
|                                                                                                   |                                  |                                        |                      |                                                   |                     |  |  |  |  |  |  |
|                                                                                                   |                                  |                                        |                      |                                                   |                     |  |  |  |  |  |  |
|                                                                                                   |                                  |                                        |                      |                                                   |                     |  |  |  |  |  |  |
|                                                                                                   |                                  |                                        |                      |                                                   |                     |  |  |  |  |  |  |
| Spud Date:                                                                                        | Rig Re                           | elease Da                              | te:                  |                                                   |                     |  |  |  |  |  |  |
|                                                                                                   |                                  |                                        |                      |                                                   |                     |  |  |  |  |  |  |
|                                                                                                   |                                  |                                        |                      |                                                   |                     |  |  |  |  |  |  |
| I hereby certify that the information                                                             | above is true and complete       | to the be                              | st of my knowledge   | and belief                                        |                     |  |  |  |  |  |  |
| Thoroby contrib that the imagination is                                                           |                                  | , 10 1110 01                           | or or my knowledge   | dia odioi,                                        |                     |  |  |  |  |  |  |
| $\sim \sim $ | 1                                |                                        |                      |                                                   |                     |  |  |  |  |  |  |
| SIGNATURE JM //                                                                                   | addox titu                       | E: REGU                                | ILATORY ANALY        | ST DATE: 12/08/2015                               |                     |  |  |  |  |  |  |
| HI THE                                                                                            |                                  |                                        |                      |                                                   |                     |  |  |  |  |  |  |
| Type or print name Kay Maddox E                                                                   | -mail address: kav Maddo         | x@Whiti                                | ng.com PHONE A       | 132-638-8475                                      |                     |  |  |  |  |  |  |
| For State Use Only                                                                                | man addiess. <u>Ray maddo.</u>   | (we, TT [1][]                          |                      |                                                   |                     |  |  |  |  |  |  |
| 1 -0 A                                                                                            |                                  | $\mathcal{D}$                          | "IRTILLY             | /                                                 | <u></u>             |  |  |  |  |  |  |
| APPROVED BY:                                                                                      | TITLE                            | : \\\\\\\\\\\\\\\\\\\\\\\\\\\\\\\\\\\\ | 123 15               | DATE 12/22                                        | /                   |  |  |  |  |  |  |
| <u> </u>                                                                                          | - <u></u>                        |                                        | 1 1 -                | DATE 12/27                                        | 12                  |  |  |  |  |  |  |
| Conditions of Approval (it ally):                                                                 | Conditions of Approval (if any): |                                        |                      |                                                   |                     |  |  |  |  |  |  |
|                                                                                                   |                                  |                                        |                      | į.                                                |                     |  |  |  |  |  |  |