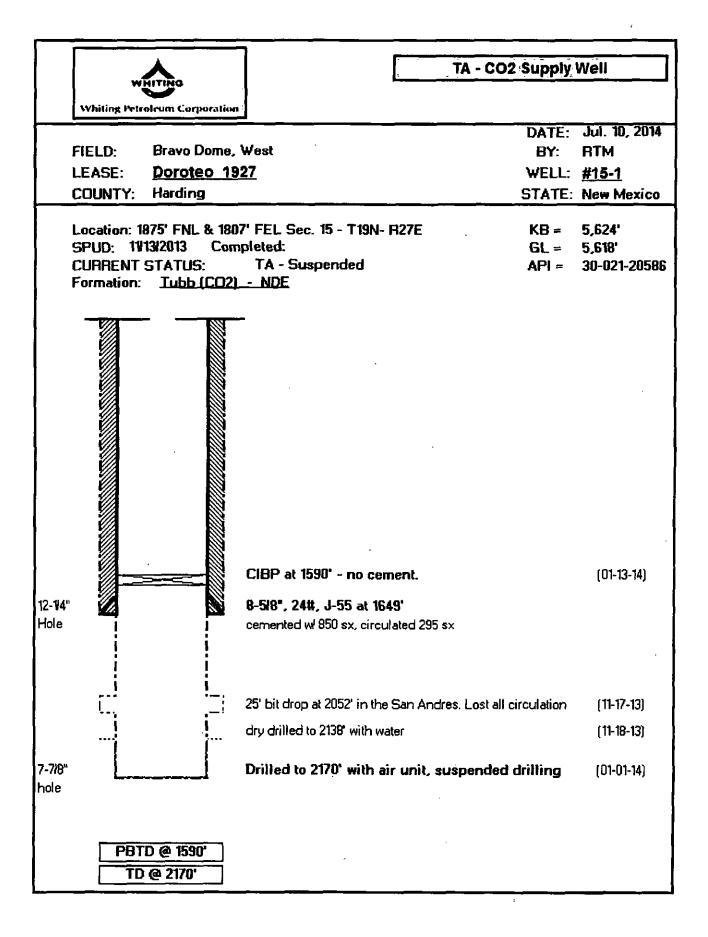

Load hole w/ 10 PPG sait gel mud.
- Pump 50 sx on top of the CIBP at 1590'. Pump 50 sx at the base of the fresh water zone from 550' up to 350'. If required to WOC and tag, it may be cheaper and faster to fill the casing to the surface with 150 sx.
- Dig out the 8-5/8" casing valves and check the annulus for any pressure.
- Fill in the annulus around the 8-5/8" if possible.
- Remove the wellhead and weld on cap with standard dry hole marker.

Cut off rig anchors and smooth location. Remove fences and caliche as needed

Note: NMOCD may require that the CIBP be drilled/ knocked out and that a retainer is set. It will pump an infinite amount of cement on a vacuum, and won't do any good. Total volume of the cavern in the San Andres is unknown, but it took over 1500 Bbls of mud and LCM pills.





District I
1625 N. French Dr., Hobbs, NM 88240
Phone:(575) 393-6161 Fax:(575) 393-0720
District III
1000 Rio Brazos Rd., Azlec, NM 87410
Phone:(505) 334-6178 Fax:(505) 334-6170
District IV
1220 S. SI Francis Dr., Santa Fe, NM 87505
Phone:(505) 476-3470 Fax:(505) 476-3462

## State of New Mexico Energy, Minerals and Natural Resources Oil Conservation Division 1220 S. St Francis Dr. Santa Fe, NM 87505

• Form C-101 August 1, 2011 Permit 175321

| APPLICATION FOR PERMIT TO DRILL, RE-ENTER, DEEPEN, PLUGBACK  1. Operator Name and Address WHITING OIL AND GAS CORPORATION |                                                                            |                            |                                       |                       |                                        |