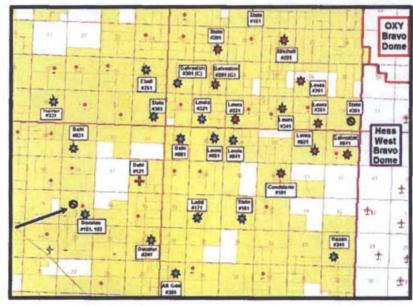

|                      |
| Reasons for Plug and Abar This is a distant wildcat offset West Bravo Dome CO2 Unit Bravo Dome CO2 Unit. This                         | t to Hess's<br>and OXYs<br>well was                                             | 2 2                                                                   | State Color (Color and Color (Color and Color (Color and Color (Color and Color and Co | Show and a second | OXY<br>Bravo<br>Dome |

suspended after hitting a large cavern, and poor results on offset wells do not justify any further work on this wellbore.

| Dohort | McNaughton     |  |
|--------|----------------|--|
| nobell | IVICIVALUUTION |  |



## **Objective: Plug and Abandon**

## **Basic Procedure:**

About 295 sx cement was circulated behind the 8-5/8" casing, but no CBL was run. A CIBP was set at 1590' in January 2014, but there is no cement on it (wireline parted).

Last well work was March 2014 (fish setting tools) -- rig anchor tests should be current.

- Load hole w/ 10 PPG sait gel mud.
- Pump 50 sx on top of the CIBP at 1590'. Pump 50 sx at the base of the fresh water zone from 550' up to 350'. If required to WOC and tag, it may be cheaper and faster to fill the casing to the surface with 150 sx.
- Dig out the 8-5/8" casing valves and check the annulus for any pressure.
- Fill in the annulus around the 8-5/8" if possible.
- Remove the wellhead and weld on cap with standard dry hole marker.

Cut off rig anchors and sm