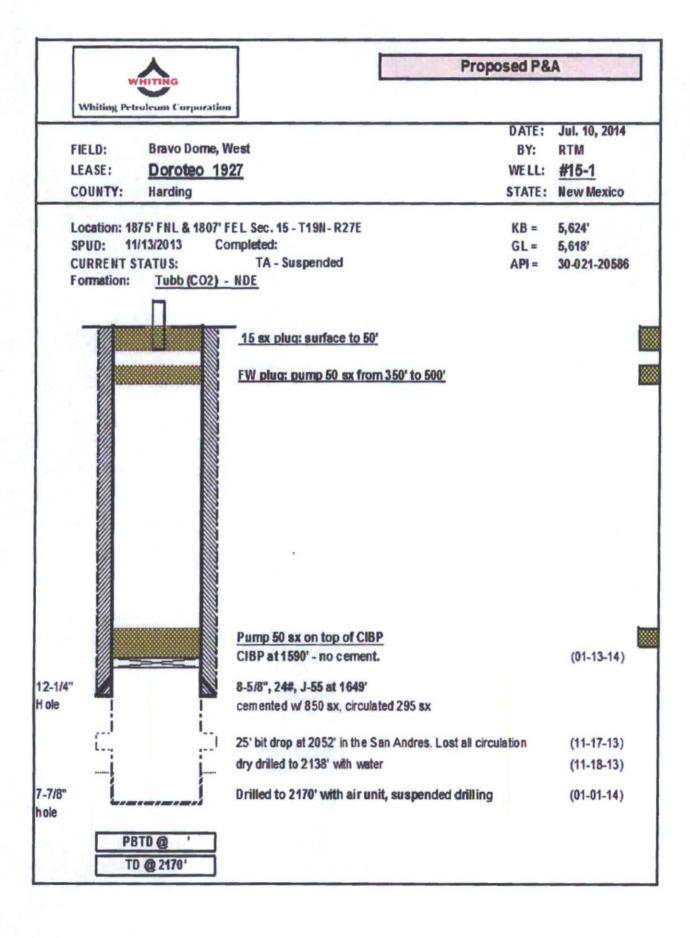

ad hole w/ 10 PPG sait gel mud.
- Pump 50 sx on top of the CIBP at 1590'. Pump 50 sx at the base of the fresh water zone from 550' up to 350'. If required to WOC and tag, it may be cheaper and faster to fill the casing to the surface with 150 sx.
- Dig out the 8-5/8" casing valves and check the annulus for any pressure.
- Fill in the annulus around the 8-5/8" if possible.
- Remove the wellhead and weld on cap with standard dry hole marker.

Cut off rig anchors and smooth location. Remove fences and caliche as needed

Note: NMOCD may require that the CIBP be drilled/ knocked out and that a retainer is set. It will pump an infinite amount of cement on a vacuum, and won't do any good. Total volume of the cavern in the San Andres is unknown, but it took over 1500 Bbls of mud and LCM pills.





District I
1625 N. French Dr., Hobbs, NM 88240
Phone:(575) 393-6161 Fax:(575) 393-0720
District III
1000 Rio Brazos Rd., Azlec, NM 87410
Phone:(505) 334-6178 Fax:(505) 334-6170
District IV
1220 S. SI Francis Dr., Santa Fe, NM 87505
Phone:(505) 476-3470 Fax:(505) 476-3462

## State of New Mexico Energy, Minerals and Natural Resources Oil Conservation Division 1220 S. St Francis Dr. Santa Fe, NM 87505

• Form C-101 August 1, 2011 Permit 175321

| APPLICATION FOR PERMIT TO DRILL, RE-ENTER, DEEPEN, PLUGBACK  1. Operator Name and Address WHITING OIL AND GAS CORPORATION |                                                                            |                            |                                       |                       |                                        |