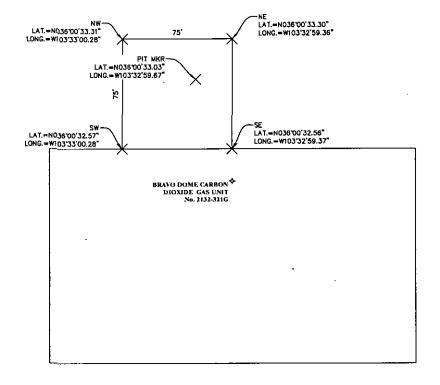

| •                                                                                                                                                                                              |                           |                                                      | -                                               | ž,                                     |            |                                                            |                   |                |                                                    |                                                                            | •                                                     |                                         |                                              |               |              |                                       |  |  |  |
|------------------------------------------------------------------------------------------------------------------------------------------------------------------------------------------------|---------------------------|------------------------------------------------------|-------------------------------------------------|----------------------------------------|------------|------------------------------------------------------------|-------------------|----------------|----------------------------------------------------|----------------------------------------------------------------------------|-------------------------------------------------------|-----------------------------------------|----------------------------------------------|---------------|--------------|---------------------------------------|--|--|--|
| Submit To Appropriate District Office Two Copies                                                                                                                                               |                           |                                                      |                                                 | State of New Mexico                    |            |                                                            |                   |                |                                                    |                                                                            |                                                       | Form C-105                              |                                              |               |              |                                       |  |  |  |
| District 1 1625 N. French Dr., Hobbs, NM 88240                                                                                                                                                 |                           |                                                      |                                                 | Energy, Minerals and Natural Resources |            |                                                            |                   |                |                                                    |                                                                            | Revised August 1, 2011                                |                                         |                                              |               |              |                                       |  |  |  |
| District    <br>  B1) S. First St., Artesia, NM 88210                                                                                                                                          |                           |                                                      |                                                 | 0110                                   |            |                                                            |                   |                |                                                    |                                                                            | 1. WELL API NO.<br>30-021-20638                       |                                         |                                              |               |              |                                       |  |  |  |
| District III<br>1000 Rio Brazos R                                                                                                                                                              |                           | Oil Conservation Division 1220 South St. Francis Dr. |                                                 |                                        |            |                                                            |                   |                | 2. Type of Lease                                   |                                                                            |                                                       |                                         |                                              |               |              |                                       |  |  |  |
| District IV                                                                                                                                                                                    | Ì                         | Santa Fe, NM 87505                                   |                                                 |                                        |            |                                                            |                   |                | STATE FEE FED/INDIAN  3. State Oil & Gas Lease No. |                                                                            |                                                       |                                         |                                              |               |              |                                       |  |  |  |
| 1220 S. St. Francis                                                                                                                                                                            | OR RE                     | RECOMPLETION REPORT AND LOG                          |                                                 |                                        |            |                                                            |                   |                |                                                    |                                                                            |                                                       |                                         |                                              |               |              |                                       |  |  |  |
| 4. Reason for filing:                                                                                                                                                                          |                           |                                                      |                                                 |                                        |            |                                                            |                   |                |                                                    |                                                                            |                                                       | 5. Lease Name or Unit Agreement Name    |                                              |               |              |                                       |  |  |  |
| COMPLETION REPORT (Fill in boxes #1 through #31 for State and Fee wells only)                                                                                                                  |                           |                                                      |                                                 |                                        |            |                                                            |                   |                |                                                    |                                                                            | 6. Well Numb                                          |                                         | CARBO                                        | OIO NC        | XIDE G       | AS UNIT                               |  |  |  |
| □ C-144 CLOSURE ATTACHMENT (Fill in boxes #1 through #9, #15 Date Rig Released and #32 and/or #33; attach this and the plat to the C-144 closure report in accordance with 19.15.17.13.K NMAC) |                           |                                                      |                                                 |                                        |            |                                                            |                   |                |                                                    |                                                                            |                                                       | 32 1 G                                  |                                              |               |              |                                       |  |  |  |
| 7. Type of Com                                                                                                                                                                                 | Piction:                  |                                                      |                                                 |                                        |            |                                                            |                   |                |                                                    | OIR                                                                        | OTHER_                                                |                                         |                                              |               |              |                                       |  |  |  |
| 8. Name of Oper                                                                                                                                                                                | ator                      |                                                      | Y USA I                                         | n.c                                    |            |                                                            | 9. OGRID<br>16696 |                |                                                    |                                                                            |                                                       |                                         |                                              |               |              |                                       |  |  |  |
|                                                                                                                                                                                                | _                         |                                                      |                                                 | I COAL                                 | USA III.   |                                                            |                   |                |                                                    |                                                                            | 11. Pool name or Wildcat                              |                                         |                                              |               |              |                                       |  |  |  |
| 17 Lountier                                                                                                                                                                                    |                           |                                                      |                                                 |                                        |            | HOUSTON, TEXAS 77210-4294 Township Range Lot Feet from the |                   |                |                                                    |                                                                            |                                                       |                                         | N/S Line   Feet from the   E/W Line   County |               |              |                                       |  |  |  |
| 12.Location Surface:                                                                                                                                                                           | Unit Ltr                  | Section                                              | 10                                              | ownsnip                                | Kang       |                                                            | A)1               |                | reet nom t                                         | iic                                                                        | 14/3 LAILE                                            | reetti                                  | OII INC                                      | - DW 6        |              | County                                |  |  |  |
| BH:                                                                                                                                                                                            | <del> </del>              | -                                                    |                                                 |                                        | _          |                                                            | _                 |                |                                                    | $\dashv$                                                                   |                                                       |                                         |                                              |               |              |                                       |  |  |  |
| 13. Date Spudde                                                                                                                                                                                | d 14. Dat                 | e T.D. Read                                          | 15. Date Rig Released 16. Date Comple 8/11/2014 |                                        |            |                                                            |                   |                |                                                    | ed (Ready to Produce) 17. Elevations (DF and RKB, 10/14/2014 RT, GR, etc.) |                                                       |                                         |                                              |               |              |                                       |  |  |  |
| 18. Total Measur                                                                                                                                                                               | red Depth of              | ſ Well                                               | -+                                              |                                        |            |                                                            |                   |                |                                                    |                                                                            | nal Survey Made? 21. Type Electric and Other Logs Run |                                         |                                              |               |              |                                       |  |  |  |
| 22. Producing Interval(s), of this completion - Top, Bottom, Name                                                                                                                              |                           |                                                      |                                                 |                                        |            |                                                            |                   |                |                                                    |                                                                            |                                                       |                                         |                                              | · . V.        |              | · · · · · · · · · · · · · · · · · · · |  |  |  |
|                                                                                                                                                                                                |                           |                                                      |                                                 |                                        | CINIC      | DECO                                                       | DD /              | Dam            |                                                    |                                                                            | o set in u                                            | <u>-11)</u>                             |                                              |               |              |                                       |  |  |  |
| CASING RECORD (Report all strin CASING SIZE WEIGHT LBJFT. DEPTH SET HOLE SIZE                                                                                                                  |                           |                                                      |                                                 |                                        |            |                                                            |                   |                |                                                    |                                                                            |                                                       | G RECO                                  | ORD T                                        | A٨            | MOUNT        | PULLED                                |  |  |  |
|                                                                                                                                                                                                |                           |                                                      |                                                 |                                        |            |                                                            |                   |                |                                                    |                                                                            |                                                       |                                         |                                              |               |              |                                       |  |  |  |
|                                                                                                                                                                                                |                           |                                                      |                                                 |                                        |            |                                                            |                   |                |                                                    |                                                                            |                                                       |                                         |                                              |               |              |                                       |  |  |  |
|                                                                                                                                                                                                |                           |                                                      |                                                 |                                        | ·          |                                                            |                   |                |                                                    |                                                                            |                                                       | ·····                                   |                                              |               | <del></del>  |                                       |  |  |  |
| _                                                                                                                                                                                              |                           | _                                                    | <del></del>                                     |                                        |            |                                                            |                   |                |                                                    |                                                                            |                                                       |                                         |                                              |               |              |                                       |  |  |  |
| 24. SIZE TOP B                                                                                                                                                                                 |                           |                                                      |                                                 | LINER RECORD                           |            |                                                            |                   | 25.            |                                                    |                                                                            | 1.0000000000000000000000000000000000000               |                                         |                                              |               |              |                                       |  |  |  |
| SIZE TOP BO                                                                                                                                                                                    |                           |                                                      | BOTTO                                           | )M                                     | SAC        | SACKS CEMENT                                               |                   | CREEN          |                                                    | SIZ                                                                        | DEPTH S                                               |                                         | TH SE                                        | ET PACKER SET |              |                                       |  |  |  |
|                                                                                                                                                                                                | _                         |                                                      |                                                 |                                        |            |                                                            |                   |                |                                                    |                                                                            |                                                       |                                         |                                              |               |              |                                       |  |  |  |
| 26, Perforation                                                                                                                                                                                | record (int               | erval. size,                                         | and numbe                                       | r)                                     |            |                                                            |                   |                |                                                    |                                                                            | ACTURE, CE                                            |                                         |                                              |               |              |                                       |  |  |  |
|                                                                                                                                                                                                |                           |                                                      |                                                 |                                        |            |                                                            |                   | DEPTH INTERVAL |                                                    |                                                                            | AMOUNT AND KIND MATERIAL USED                         |                                         |                                              |               |              |                                       |  |  |  |
|                                                                                                                                                                                                |                           | ·                                                    | •                                               |                                        |            |                                                            |                   |                |                                                    |                                                                            | ·                                                     |                                         |                                              |               |              |                                       |  |  |  |
|                                                                                                                                                                                                | <del>-</del>              |                                                      |                                                 |                                        | -          |                                                            |                   |                |                                                    |                                                                            |                                                       |                                         |                                              |               | <u> </u>     |                                       |  |  |  |
| 28.<br>Date First Produ                                                                                                                                                                        | Clion                     |                                                      | Production                                      | Method /                               | Flanting ( |                                                            |                   |                | TION                                               | 3                                                                          | l Well Status                                         | (Prod                                   | nr Shut.                                     | inl           |              |                                       |  |  |  |
| Date First Production Production Method (Flowing, gas lift, pumping - Size and type pump) Well Status (Prod. or Shut-in)                                                                       |                           |                                                      |                                                 |                                        |            |                                                            |                   |                |                                                    |                                                                            |                                                       |                                         |                                              |               |              |                                       |  |  |  |
| Date of Test                                                                                                                                                                                   | st Hours Tested           |                                                      | Choke                                           | Choke Size                             |            | Prod'n For<br>Test Period                                  |                   | Oil - Bbl      |                                                    |                                                                            | - MCF                                                 | Wat                                     | Water - Bbl Gas - Oil Ratio                  |               |              | Oil Ratio                             |  |  |  |
| Flow Tubing<br>Press.                                                                                                                                                                          | Casing                    |                                                      |                                                 | Calculated 24-<br>Hour Rate            |            | Oil - Bbl.                                                 |                   | Gas - MCF      |                                                    | <u>.</u> .                                                                 | Water - Bbl.                                          | Oil Gravity - Al                        |                                              |               | PI - (Carr.) |                                       |  |  |  |
| 29. Disposition o                                                                                                                                                                              | of Gas (Sold              | , used for fi                                        | iel, vented,                                    | eic.j                                  | 1          |                                                            |                   | !              |                                                    |                                                                            |                                                       | 30. Te                                  | st Wilne                                     | ssed By       |              |                                       |  |  |  |
| 11   Int America                                                                                                                                                                               | 10-4-                     |                                                      | <del></del>                                     |                                        |            | ·- <u>-</u>                                                | <del></del> .     |                |                                                    |                                                                            |                                                       |                                         |                                              |               |              |                                       |  |  |  |
| 31. List Attachm                                                                                                                                                                               |                           |                                                      |                                                 |                                        |            |                                                            |                   |                | . –                                                |                                                                            |                                                       | <u></u>                                 |                                              |               |              |                                       |  |  |  |
| 32. If a temporar<br>DEEP TRENCH                                                                                                                                                               | y pit was us<br>I USED ON | sed at the wi                                        | est, attach a                                   | t plat with                            | the locali | on of the ter                                              | mporary           | pit.           |                                                    |                                                                            |                                                       |                                         |                                              |               |              |                                       |  |  |  |
| 33. If an on-site                                                                                                                                                                              | burial was t              | ised at the v                                        | ell, report                                     | the exact                              | location o | f the on-site                                              | burial:           |                |                                                    |                                                                            | ,                                                     | *************************************** |                                              |               |              |                                       |  |  |  |
| I hereby certi                                                                                                                                                                                 | 16. that 1                | a infa                                               | tion des                                        |                                        |            | 36 00° 33.0                                                |                   | for a          |                                                    |                                                                            | -103 32' 58.81                                        |                                         | naul-                                        |               | AD 1927      |                                       |  |  |  |
|                                                                                                                                                                                                | اللم                      | ٠.                                                   |                                                 | Pr                                     | inted      |                                                            |                   |                | _                                                  |                                                                            |                                                       | •                                       |                                              | _             | _            |                                       |  |  |  |
| Signature                                                                                                                                                                                      | त                         | YWON?                                                |                                                 |                                        | ame A      | L GIUSS                                                    | ANI               | Titl           | e ENGIN                                            | EE!                                                                        | RING ADVI                                             | SOR                                     | Date                                         | e 12/0:       | 3/2015       |                                       |  |  |  |
| E-mail Addre                                                                                                                                                                                   | ss albyrt                 | _giussan                                             | i@oxy.co                                        | om                                     |            | ·                                                          |                   |                |                                                    |                                                                            |                                                       |                                         |                                              |               |              |                                       |  |  |  |
| ,                                                                                                                                                                                              |                           |                                                      |                                                 | , ,                                    |            |                                                            |                   |                |                                                    |                                                                            |                                                       |                                         |                                              |               |              |                                       |  |  |  |
| •                                                                                                                                                                                              |                           |                                                      |                                                 |                                        | -          |                                                            |                   |                |                                                    | ,                                                                          |                                                       |                                         |                                              |               |              |                                       |  |  |  |