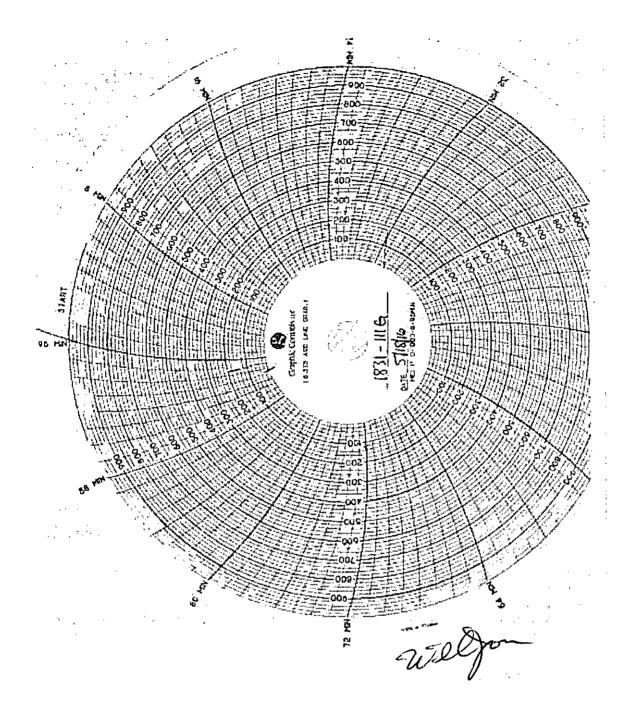

| Submit 1 Copy To Appropriate District Office                                                                                                                                                                                                                                                                                                                                                                                                                                                                                                                                                                                                                                                                                                                                                                                                                                                                                                                                                                                                                                                                                                                                                                                                                                                                                                                                                                                                                                                                                                                                                                                                                                                                                                                                                                                                                                                                                                                                                                                                                                                                                   | State of New Mexico                                                                                   |                                                                                                     | Form C-103                                          |
|--------------------------------------------------------------------------------------------------------------------------------------------------------------------------------------------------------------------------------------------------------------------------------------------------------------------------------------------------------------------------------------------------------------------------------------------------------------------------------------------------------------------------------------------------------------------------------------------------------------------------------------------------------------------------------------------------------------------------------------------------------------------------------------------------------------------------------------------------------------------------------------------------------------------------------------------------------------------------------------------------------------------------------------------------------------------------------------------------------------------------------------------------------------------------------------------------------------------------------------------------------------------------------------------------------------------------------------------------------------------------------------------------------------------------------------------------------------------------------------------------------------------------------------------------------------------------------------------------------------------------------------------------------------------------------------------------------------------------------------------------------------------------------------------------------------------------------------------------------------------------------------------------------------------------------------------------------------------------------------------------------------------------------------------------------------------------------------------------------------------------------|-------------------------------------------------------------------------------------------------------|-----------------------------------------------------------------------------------------------------|-----------------------------------------------------|
| District I<br>1625 N, French Dr., Hobbs, NM 88240                                                                                                                                                                                                                                                                                                                                                                                                                                                                                                                                                                                                                                                                                                                                                                                                                                                                                                                                                                                                                                                                                                                                                                                                                                                                                                                                                                                                                                                                                                                                                                                                                                                                                                                                                                                                                                                                                                                                                                                                                                                                              | Energy, Minerals and Natural Resources                                                                |                                                                                                     | October 13, 2009 WELL API NO.                       |
| District II                                                                                                                                                                                                                                                                                                                                                                                                                                                                                                                                                                                                                                                                                                                                                                                                                                                                                                                                                                                                                                                                                                                                                                                                                                                                                                                                                                                                                                                                                                                                                                                                                                                                                                                                                                                                                                                                                                                                                                                                                                                                                                                    | OIL CONSERVATION DIVISION                                                                             |                                                                                                     | 30-021-20426                                        |
| 1301 W. Grand Ave., Artesia, NM 88210<br>District III                                                                                                                                                                                                                                                                                                                                                                                                                                                                                                                                                                                                                                                                                                                                                                                                                                                                                                                                                                                                                                                                                                                                                                                                                                                                                                                                                                                                                                                                                                                                                                                                                                                                                                                                                                                                                                                                                                                                                                                                                                                                          | 1220 South St. Francis Dr.                                                                            |                                                                                                     | 5. Indicate Type of Lease                           |
| 1000 Rio Brazos Rd., Aztec, NM 87410                                                                                                                                                                                                                                                                                                                                                                                                                                                                                                                                                                                                                                                                                                                                                                                                                                                                                                                                                                                                                                                                                                                                                                                                                                                                                                                                                                                                                                                                                                                                                                                                                                                                                                                                                                                                                                                                                                                                                                                                                                                                                           | Santa Fe, NM 87505                                                                                    |                                                                                                     | STATE FEE  6. State Oil & Gas Lease No.             |
| District IV<br>1220 S. St. Francis Dr., Santa Fe, NM<br>87505                                                                                                                                                                                                                                                                                                                                                                                                                                                                                                                                                                                                                                                                                                                                                                                                                                                                                                                                                                                                                                                                                                                                                                                                                                                                                                                                                                                                                                                                                                                                                                                                                                                                                                                                                                                                                                                                                                                                                                                                                                                                  | •                                                                                                     |                                                                                                     | LG4605                                              |
| SUNDRY NOTICES AND REPORTS ON WELLS                                                                                                                                                                                                                                                                                                                                                                                                                                                                                                                                                                                                                                                                                                                                                                                                                                                                                                                                                                                                                                                                                                                                                                                                                                                                                                                                                                                                                                                                                                                                                                                                                                                                                                                                                                                                                                                                                                                                                                                                                                                                                            |                                                                                                       |                                                                                                     | 7. Lease Name or Unit Agreement Name                |
| (DO NOT USE THIS FORM FOR PROPOSALS TO DRILL OR TO DEEPEN OR PLUG BACK TO A DIFFERENT RESERVOIR. USE "APPLICATION FOR PERMIT" (FORM C-101) FOR SUCH PROPOSALS.)                                                                                                                                                                                                                                                                                                                                                                                                                                                                                                                                                                                                                                                                                                                                                                                                                                                                                                                                                                                                                                                                                                                                                                                                                                                                                                                                                                                                                                                                                                                                                                                                                                                                                                                                                                                                                                                                                                                                                                |                                                                                                       |                                                                                                     | BRAVO DOME CARBON DIOXIDE<br>GAS UNIT (BDCDGU)      |
| 1. Type of Well: Oil Well Gas Well Other CO2 PRODUCER                                                                                                                                                                                                                                                                                                                                                                                                                                                                                                                                                                                                                                                                                                                                                                                                                                                                                                                                                                                                                                                                                                                                                                                                                                                                                                                                                                                                                                                                                                                                                                                                                                                                                                                                                                                                                                                                                                                                                                                                                                                                          |                                                                                                       |                                                                                                     | 8. Well Number 111                                  |
| 2. Name of Operator                                                                                                                                                                                                                                                                                                                                                                                                                                                                                                                                                                                                                                                                                                                                                                                                                                                                                                                                                                                                                                                                                                                                                                                                                                                                                                                                                                                                                                                                                                                                                                                                                                                                                                                                                                                                                                                                                                                                                                                                                                                                                                            |                                                                                                       |                                                                                                     | 9. OGRID Number 16696                               |
| OXY USA Inc. 3. Address of Operator                                                                                                                                                                                                                                                                                                                                                                                                                                                                                                                                                                                                                                                                                                                                                                                                                                                                                                                                                                                                                                                                                                                                                                                                                                                                                                                                                                                                                                                                                                                                                                                                                                                                                                                                                                                                                                                                                                                                                                                                                                                                                            |                                                                                                       |                                                                                                     | 10. Pool name or Wildcat                            |
| P.O. Box 303, AMISTAD, NM 88410                                                                                                                                                                                                                                                                                                                                                                                                                                                                                                                                                                                                                                                                                                                                                                                                                                                                                                                                                                                                                                                                                                                                                                                                                                                                                                                                                                                                                                                                                                                                                                                                                                                                                                                                                                                                                                                                                                                                                                                                                                                                                                |                                                                                                       |                                                                                                     | BRAVO DOME CARBON DIOXIDE GAS UNIT 160<br>ACRE AREA |
| 4. Well Location  Unit LetterG:1700feet from theNORTH_ line and1700_feet from theEASTline                                                                                                                                                                                                                                                                                                                                                                                                                                                                                                                                                                                                                                                                                                                                                                                                                                                                                                                                                                                                                                                                                                                                                                                                                                                                                                                                                                                                                                                                                                                                                                                                                                                                                                                                                                                                                                                                                                                                                                                                                                      |                                                                                                       |                                                                                                     |                                                     |
| Section 11 Township 18N Range 31E NMPM HARDING County                                                                                                                                                                                                                                                                                                                                                                                                                                                                                                                                                                                                                                                                                                                                                                                                                                                                                                                                                                                                                                                                                                                                                                                                                                                                                                                                                                                                                                                                                                                                                                                                                                                                                                                                                                                                                                                                                                                                                                                                                                                                          |                                                                                                       |                                                                                                     |                                                     |
| 11. Elevation (Show whether DR, RKB, RT, GR, etc.)                                                                                                                                                                                                                                                                                                                                                                                                                                                                                                                                                                                                                                                                                                                                                                                                                                                                                                                                                                                                                                                                                                                                                                                                                                                                                                                                                                                                                                                                                                                                                                                                                                                                                                                                                                                                                                                                                                                                                                                                                                                                             |                                                                                                       |                                                                                                     |                                                     |
| And the second s | GL: 4                                                                                                 | 441'                                                                                                |                                                     |
| NOTICE OF IN PERFORM REMEDIAL WORK TEMPORARILY ABANDON DULL OR ALTER CASING DOWNHOLE COMMINGLE  OTHER:  13. Describe proposed or compof starting any proposed we proposed completion or recomposed completion or recomposed.                                                                                                                                                                                                                                                                                                                                                                                                                                                                                                                                                                                                                                                                                                                                                                                                                                                                                                                                                                                                                                                                                                                                                                                                                                                                                                                                                                                                                                                                                                                                                                                                                                                                                                                                                                                                                                                                                                   | CHANGE PLANS  MULTIPLE COMPL  Deleted operations. (Clearly state all pork). SEE RULE 19.15.7.14 NMAGE | SUB REMEDIAL WOR COMMENCE DRI CASING/CEMENT OTHER: TEMPO pertinent details, and C. For Multiple Con | SEQUENT REPORT OF:  IK                              |
| CAST IRON BRIDGE PLUG SET @ 2060' ON 9/23/2007 SEE ENCLOSED CHART AND SUMMARY NMOCD STAFF ON LOCATION - CHART RECORDER SET FOR 3000 PSI-CHART FOR 1000 PSI, ACTUAL PRESSURE IS 3 TIMES RECORDED PRESSURE                                                                                                                                                                                                                                                                                                                                                                                                                                                                                                                                                                                                                                                                                                                                                                                                                                                                                                                                                                                                                                                                                                                                                                                                                                                                                                                                                                                                                                                                                                                                                                                                                                                                                                                                                                                                                                                                                                                       |                                                                                                       |                                                                                                     |                                                     |
| WELLBORE SCHEMATICS: SURFACE: 8 5/8" SET @ 705' WITH 400 SX PRODUCTION: 5 1/2" SET @ 2171', WITH 550 SX                                                                                                                                                                                                                                                                                                                                                                                                                                                                                                                                                                                                                                                                                                                                                                                                                                                                                                                                                                                                                                                                                                                                                                                                                                                                                                                                                                                                                                                                                                                                                                                                                                                                                                                                                                                                                                                                                                                                                                                                                        |                                                                                                       |                                                                                                     |                                                     |
| Spud Date: 5/18/20                                                                                                                                                                                                                                                                                                                                                                                                                                                                                                                                                                                                                                                                                                                                                                                                                                                                                                                                                                                                                                                                                                                                                                                                                                                                                                                                                                                                                                                                                                                                                                                                                                                                                                                                                                                                                                                                                                                                                                                                                                                                                                             | Rig Release D                                                                                         | ate: 5/                                                                                             | 18/2016                                             |
| I hereby certify that the information above is true and complete to the best of my knowledge and belief.                                                                                                                                                                                                                                                                                                                                                                                                                                                                                                                                                                                                                                                                                                                                                                                                                                                                                                                                                                                                                                                                                                                                                                                                                                                                                                                                                                                                                                                                                                                                                                                                                                                                                                                                                                                                                                                                                                                                                                                                                       |                                                                                                       |                                                                                                     |                                                     |
| (9)                                                                                                                                                                                                                                                                                                                                                                                                                                                                                                                                                                                                                                                                                                                                                                                                                                                                                                                                                                                                                                                                                                                                                                                                                                                                                                                                                                                                                                                                                                                                                                                                                                                                                                                                                                                                                                                                                                                                                                                                                                                                                                                            |                                                                                                       |                                                                                                     |                                                     |
| SIGNATURE                                                                                                                                                                                                                                                                                                                                                                                                                                                                                                                                                                                                                                                                                                                                                                                                                                                                                                                                                                                                                                                                                                                                                                                                                                                                                                                                                                                                                                                                                                                                                                                                                                                                                                                                                                                                                                                                                                                                                                                                                                                                                                                      | TITLE SR E                                                                                            | ENG ADVISOR                                                                                         | DATE06/08/2016                                      |
| Type or print nameAL GIUSSANI E-mail address: _albert_giussani@oxy.com PHONE: _806-638-1296 For State Use Only                                                                                                                                                                                                                                                                                                                                                                                                                                                                                                                                                                                                                                                                                                                                                                                                                                                                                                                                                                                                                                                                                                                                                                                                                                                                                                                                                                                                                                                                                                                                                                                                                                                                                                                                                                                                                                                                                                                                                                                                                 |                                                                                                       |                                                                                                     |                                                     |
| 7, m                                                                                                                                                                                                                                                                                                                                                                                                                                                                                                                                                                                                                                                                                                                                                                                                                                                                                                                                                                                                                                                                                                                                                                                                                                                                                                                                                                                                                                                                                                                                                                                                                                                                                                                                                                                                                                                                                                                                                                                                                                                                                                                           | <b>~</b> -                                                                                            | <del></del>                                                                                         | 15                                                  |
| APPROVED BY: Ut Down TITLE DIST III SUPERVOOR DATE 6/15/16  Conditions of Approval (if any):                                                                                                                                                                                                                                                                                                                                                                                                                                                                                                                                                                                                                                                                                                                                                                                                                                                                                                                                                                                                                                                                                                                                                                                                                                                                                                                                                                                                                                                                                                                                                                                                                                                                                                                                                                                                                                                                                                                                                                                                                                   |                                                                                                       |                                                                                                     |                                                     |

1831-111G 5/18/16

3000# Chart Rocardor Spring

96 min chart + clock

Blolley

Brian Holladay

Test Pressure - 525# for 30 min

API# 30-021-20426

Cast Iron Bridge Plug @ 2060