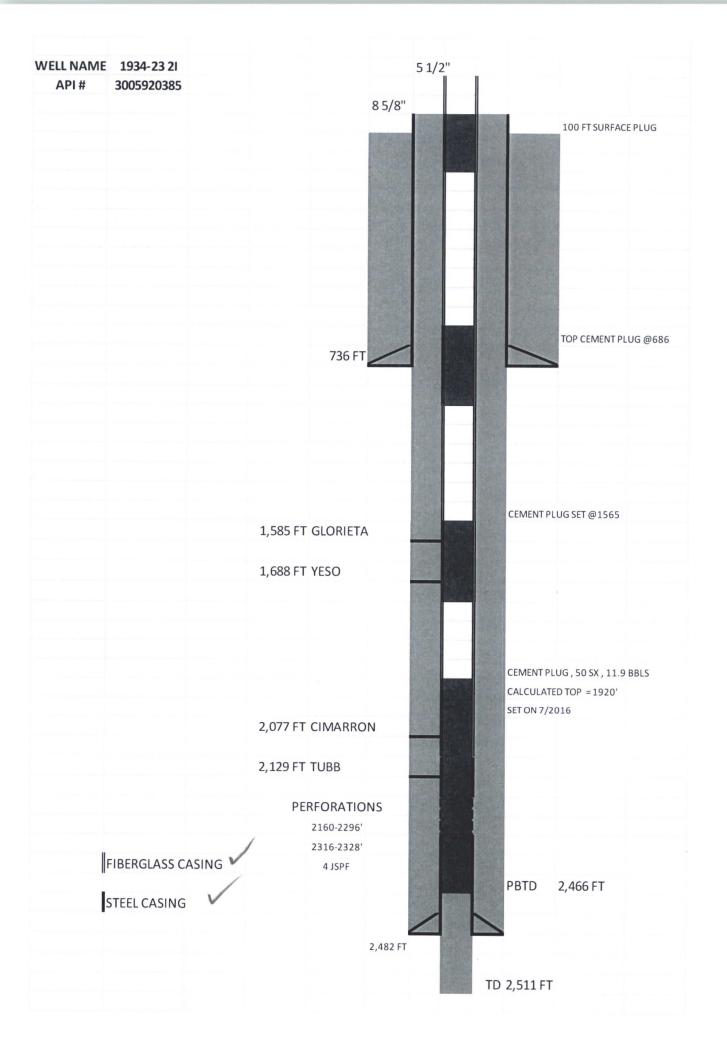

| WELL DETAILS: |                                                       |              |          |      |
|---------------|-------------------------------------------------------|--------------|----------|------|
| ELEVATION:    | 4,732 FT                                              |              |          |      |
| SPUD          | 7/8/2003                                              | TD           | 2,511 FT |      |
| RELEASE       | 7/13/2003                                             | PBTD         | 2,466 FT |      |
| SURFACE       | 12 1/4                                                |              |          |      |
|               | 8 5/8" , 24 #/FT, SE<br>450 SX -<br>RETURNS - CIRC 10 |              |          | PLAN |
| PRODUCTION    | 7 7/8                                                 |              |          |      |
| 4<br>41       | 2511                                                  |              |          |      |
|               | 5 1/2", 5.9 & 15.5 #<br>400 SX                        | /FT SET @ 24 | 182'     | /    |
|               | RETURN - CIRC 35 S                                    | X            |          |      |
|               |                                                       |              | V        |      |

## **CEMENT PLUGS DETAILS**

PLUG 1 - ISOLATE THE GLORIETTA FORMATION 16 SX

PLUG 2 - +/- 50 FT ACROSS SURFACE CASING SHOE 11 SX

PLUG 3 - SURFACE 12 SX