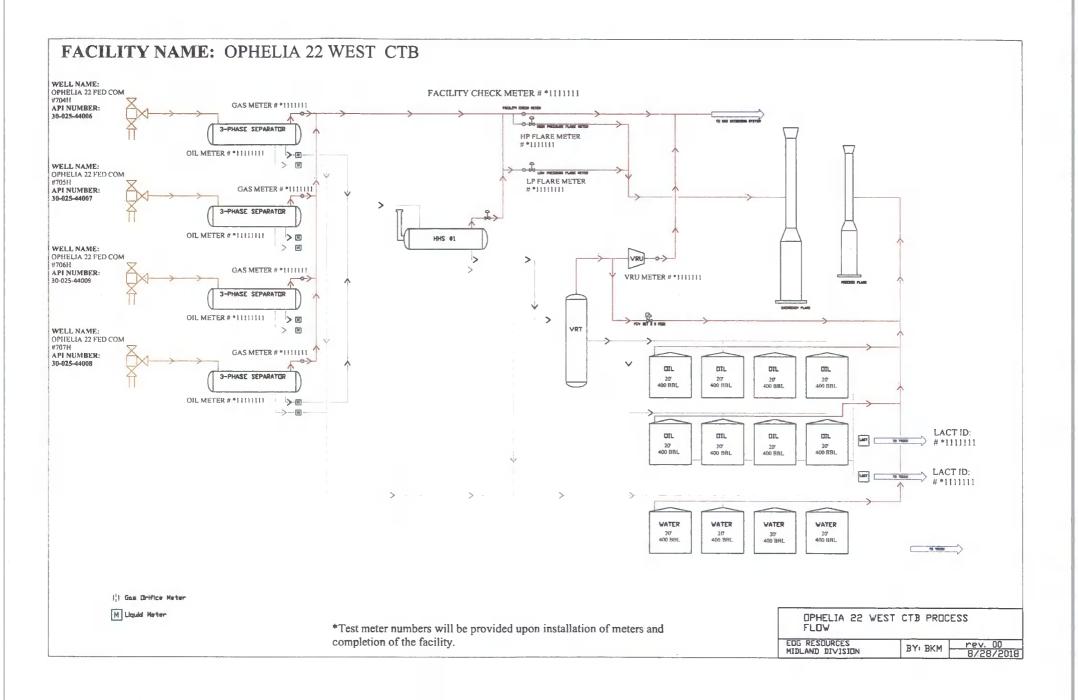

Submit I Copy To Appropriate District State of New Mexico Form C-103 Office Energy, Minerals and Natural Resources Revised July 18, 2013 District I - (575) 393-6161 WELL API NO. 1625 N. French Dr., Hobbs, NM 88240 District II - (575) 748-1283 811 S. First St., Artesia, NM 88210 30-025-44006 **OIL CONSERVATION DIVISION** 5. Indicate Type of Lease District III - (505) 334-6178 1220 South St. Francis Dr. STATE FEE | 1000 Rio Brazos Rd., Aztec, NM 87410 Santa Fe, NM 87505 6. State Oil & Gas Lease No. District IV - (505) 476-3460 1220 S. St. Francis Dr., Santa Fe, NM 7. Lease Name or Unit Agreement Name SUNDRY NOTICES AND REPORTS ON WELLS (DO NOT USE THIS FORM FOR PROPOSALS TO DRILL OR TO DEEPEN OR PLUG BACK TO A Ophelia 22 Fed Com DIFFERENT RESERVOIR. USE "APPLICATION FOR PERMIT" (FORM C-101) FOR SUCH 8. Well Number 704H 1. Type of Well: Oil Well Gas Well Other 2. Name of Operator 9. OGRID Number EOG Resources, Inc. 7377 3. Address of Operator 10. Pool name or Wildcat WC-025 G-09 S263327G Upper Wolfcamp P.O. Box 2267 Midland, TX 79702 4. Well Location 200 North West feet from the Unit Letter line and feet from the line 22 Township 26S 33E Section Range **NMPM** Lea County 11. Elevation (Show whether DR, RKB, RT, GR, etc.) 3294' GR 12. Check Appropriate Box to Indicate Nature of Notice, Report or Other Data NOTICE OF INTENTION TO: SUBSEQUENT REPORT OF: PERFORM REMEDIAL WORK PLUG AND ABANDON REMEDIAL WORK **ALTERING CASING** □ **TEMPORARILY ABANDON CHANGE PLANS** COMMENCE DRILLING OPNS. P AND A **PULL OR ALTER CASING** MULTIPLE COMPL **CASING/CEMENT JOB** DOWNHOLE COMMINGLE **CLOSED-LOOP SYSTEM Surface Commingling** OTHER: OTHER: 13. Describe proposed or completed operations. (Clearly state all pertinent details, and give pertinent dates, including estimated date of starting any proposed work). SEE RULE 19.15.7.14 NMAC. For Multiple Completions: Attach wellbore diagram of proposed completion or recompletion. EOG Resources requests permission to surface pool/lease commingle production from the wells listed below and future well within the same pools at a central tank battery. Ophelia 22 Fed Com 704H 30-025-44006 WC-025 G-09 S263327G; Upper Wolfcamp (98097) 30-025-44007 WC-025 G-09 S263327G; Upper Wolfcamp (98097) Ophelia 22 Fed Com 705H Ophelia 22 Fed Com 706H 30-025-44009 WC-025 G-09 S263327G; Upper Wolfcamp (98097) Ophelia 22 Fed Com 707H 30-025-44008 WC-025 G-09 S263327G; Upper Wolfcamp (98097) Identical ownership, 2 COMS, same pools. Detailed information attached. Spud Date: Rig Release Date: I hereby certify that the information above is true and complete to the best of my knowledge and belief. 10/03/2017 Regulatory Analyst Stan Wagne 432-686-3689 Type or print name E-mail address: PHONE: For State Use Only APPROVED BY: Conditions of Approval (if any): Muhal MeMallan Engineery Bureau