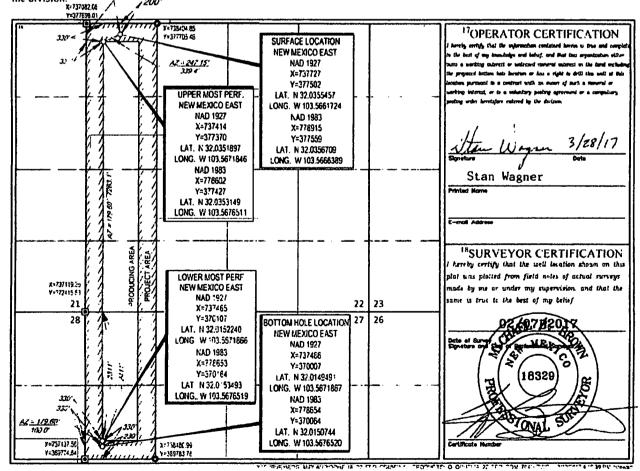

Submit I Copy To Appropriate District State of New Mexico Form C-103 Office Energy, Minerals and Natural Resources Revised July 18, 2013 District I - (575) 393-6161 WELL API NO. 1625 N. French Dr., Hobbs, NM 88240 District II - (575) 748-1283 811 S. First St., Artesia, NM 88210 30-025-44006 **OIL CONSERVATION DIVISION** 5. Indicate Type of Lease District III - (505) 334-6178 1220 South St. Francis Dr. STATE FEE | 1000 Rio Brazos Rd., Aztec, NM 87410 Santa Fe, NM 87505 6. State Oil & Gas Lease No. District IV - (505) 476-3460 1220 S. St. Francis Dr., Santa Fe, NM 7. Lease Name or Unit Agreement Name SUNDRY NOTICES AND REPORTS ON WELLS (DO NOT USE THIS FORM FOR PROPOSALS TO DRILL OR TO DEEPEN OR PLUG BACK TO A Ophelia 22 Fed Com DIFFERENT RESERVOIR. USE "APPLICATION FOR PERMIT" (FORM C-101) FOR SUCH 8. Well Number 704H 1. Type of Well: Oil Well Gas Well Other 2. Name of Operator 9. OGRID Number EOG Resources, Inc. 7377 3. Address of Operator 10. Pool name or Wildcat WC-025 G-09 S263327G Upper Wolfcamp P.O. Box 2267 Midland, TX 79702 4. Well Location 200 North West feet from the Unit Letter line and feet from the line 22 Township 26S 33E Section Range **NMPM** Lea County 11. Elevation (Show whether DR, RKB, RT, GR, etc.) 3294' GR 12. Check Appropriate Box to Indicate Nature of Notice, Report or Other Data NOTICE OF INTENTION TO: SUBSEQUENT REPORT OF: PERFORM REMEDIAL WORK PLUG AND ABANDON REMEDIAL WORK **ALTERING CASING** □ **TEMPORARILY ABANDON CHANGE PLANS** COMMENCE DRILLING OPNS. P AND A **PULL OR ALTER CASING** MULTIPLE COMPL **CASING/CEMENT JOB** DOWNHOLE COMMINGLE **CLOSED-LOOP SYSTEM Surface Commingling** OTHER: OTHER: 13. Describe proposed or completed operations. (Clearly state all pertinent details, and give pertinent dates, including estimated date of starting any proposed work). SEE RULE 19.15.7.14 NMAC. For Multiple Completions: Attach wellbore diagram of proposed completion or recompletion. EOG Resources requests permission to surface pool/lease commingle production from the wells listed below and future well within the same pools at a central tank battery. Ophelia 22 Fed Com 704H 30-025-44006 WC-025 G-09 S263327G; Upper Wolfcamp (98097) 30-025-44007 WC-025 G-09 S263327G; Upper Wolfcamp (98097) Ophelia 22 Fed Com 705H Ophelia 22 Fed Com 706H 30-025-44009 WC-025 G-09 S263327G; Upper Wolfcamp (98097) Ophelia 22 Fed Com 707H 30-025-44008 WC-025 G-09 S263327G; Upper Wolfcamp (98097) Identical ownership, 2 COMS, same pools. Detailed information attached. Spud Date: Rig Release Date: I hereby certify that the information above is true and complete to the best of my knowledge and belief. 10/03/2017 Regulatory Analyst Stan Wagne 432-686-3689 Type or print name E-mail address: PHONE: For State Use Only APPROVED BY: Conditions of Approval (if any): Muhal MeMallan Engineery Bureau