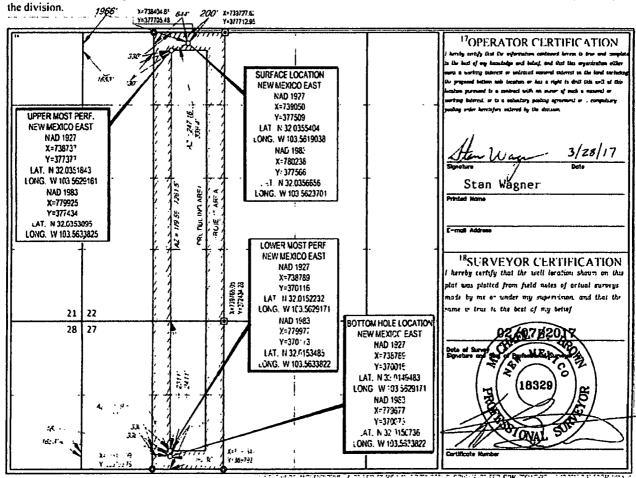

Submit I Copy To Appropriate District State of New Mexico Form C-103 Office Energy, Minerals and Natural Resources Revised July 18, 2013 District I - (575) 393-6161 WELL API NO. 1625 N. French Dr., Hobbs, NM 88240 District II - (575) 748-1283 811 S. First St., Artesia, NM 88210 30-025-44006 **OIL CONSERVATION DIVISION** 5. Indicate Type of Lease District III - (505) 334-6178 1220 South St. Francis Dr. STATE FEE | 1000 Rio Brazos Rd., Aztec, NM 87410 Santa Fe, NM 87505 6. State Oil & Gas Lease No. District IV - (505) 476-3460 1220 S. St. Francis Dr., Santa Fe, NM 7. Lease Name or Unit Agreement Name SUNDRY NOTICES AND REPORTS ON WELLS (DO NOT USE THIS FORM FOR PROPOSALS TO DRILL OR TO DEEPEN OR PLUG BACK TO A Ophelia 22 Fed Com DIFFERENT RESERVOIR. USE "APPLICATION FOR PERMIT" (FORM C-101) FOR SUCH 8. Well Number 704H 1. Type of Well: Oil Well Gas Well Other 2. Name of Operator 9. OGRID Number EOG Resources, Inc. 7377 3. Address of Operator 10. Pool name or Wildcat WC-025 G-09 S263327G Upper Wolfcamp P.O. Box 2267 Midland, TX 79702 4. Well Location 200 North West feet from the Unit Letter line and feet from the line 22 Township 26S 33E Section Range **NMPM** Lea County 11. Elevation (Show whether DR, RKB, RT, GR, etc.) 3294' GR 12. Check Appropriate Box to Indicate Nature of Notice, Report or Other Data NOTICE OF INTENTION TO: SUBSEQUENT REPORT OF: PERFORM REMEDIAL WORK PLUG AND ABANDON REMEDIAL WORK **ALTERING CASING** □ **TEMPORARILY ABANDON CHANGE PLANS** COMMENCE DRILLING OPNS. P AND A **PULL OR ALTER CASING** MULTIPLE COMPL **CASING/CEMENT JOB** DOWNHOLE COMMINGLE **CLOSED-LOOP SYSTEM Surface Commingling** OTHER: OTHER: 13. Describe proposed or completed operations. (Clearly state all pertinent details, and give pertinent dates, including estimated date of starting any proposed work). SEE RULE 19.15.7.14 NMAC. For Multiple Completions: Attach wellbore diagram of proposed completion or recompletion. EOG Resources requests permission to surface pool/lease commingle production from the wells listed below and future well within the same pools at a central tank battery. Ophelia 22 Fed Com 704H 30-025-44006 WC-025 G-09 S263327G; Upper Wolfcamp (98097) 30-025-44007 WC-025 G-09 S263327G; Upper Wolfcamp (98097) Ophelia 22 Fed Com 705H Ophelia 22 Fed Com 706H 30-025-44009 WC-025 G-09 S263327G; Upper Wolfcamp (98097) Ophelia 22 Fed Com 707H 30-025-44008 WC-025 G-09 S263327G; Upper Wolfcamp (98097) Identical ownership, 2 COMS, same pools. Detailed information attached. Spud Date: Rig Release Date: I hereby certify that the information above is true and complete to the best of my knowledge and belief. 10/03/2017 Regulatory Analyst Stan Wagne 432-686-3689 Type or print name E-mail address: PHONE: For State Use Only APPROVED BY: Conditions of Approval (if any): Muhal MeMallan Engineery Bureau