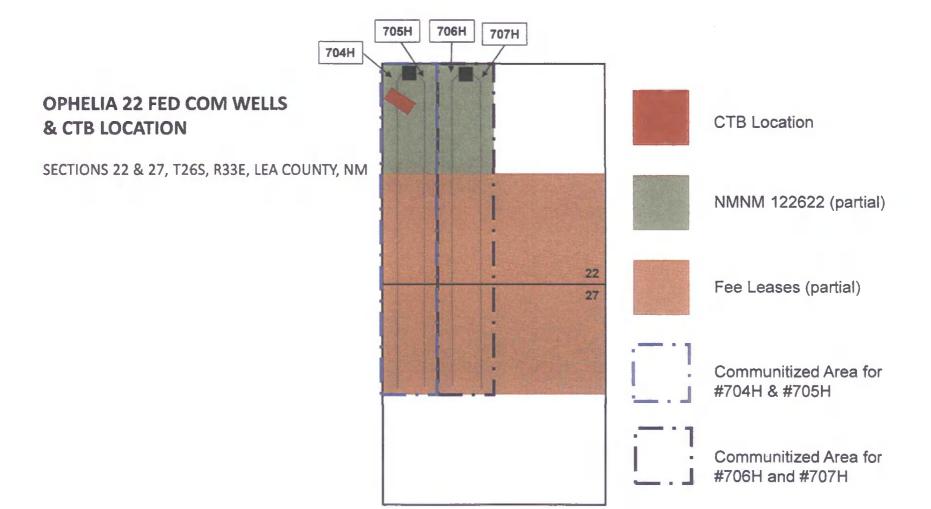

Submit I Copy To Appropriate District State of New Mexico Form C-103 Office Energy, Minerals and Natural Resources Revised July 18, 2013 District I - (575) 393-6161 WELL API NO. 1625 N. French Dr., Hobbs, NM 88240 District II - (575) 748-1283 811 S. First St., Artesia, NM 88210 30-025-44006 **OIL CONSERVATION DIVISION** 5. Indicate Type of Lease District III - (505) 334-6178 1220 South St. Francis Dr. STATE FEE | 1000 Rio Brazos Rd., Aztec, NM 87410 Santa Fe, NM 87505 6. State Oil & Gas Lease No. District IV - (505) 476-3460 1220 S. St. Francis Dr., Santa Fe, NM 7. Lease Name or Unit Agreement Name SUNDRY NOTICES AND REPORTS ON WELLS (DO NOT USE THIS FORM FOR PROPOSALS TO DRILL OR TO DEEPEN OR PLUG BACK TO A Ophelia 22 Fed Com DIFFERENT RESERVOIR. USE "APPLICATION FOR PERMIT" (FORM C-101) FOR SUCH 8. Well Number 704H 1. Type of Well: Oil Well Gas Well Other 2. Name of Operator 9. OGRID Number EOG Resources, Inc. 7377 3. Address of Operator 10. Pool name or Wildcat WC-025 G-09 S263327G Upper Wolfcamp P.O. Box 2267 Midland, TX 79702 4. Well Location 200 North West feet from the Unit Letter line and feet from the line 22 Township 26S 33E Section Range **NMPM** Lea County 11. Elevation (Show whether DR, RKB, RT, GR, etc.) 3294' GR 12. Check Appropriate Box to Indicate Nature of Notice, Report or Other Data NOTICE OF INTENTION TO: SUBSEQUENT REPORT OF: PERFORM REMEDIAL WORK PLUG AND ABANDON REMEDIAL WORK **ALTERING CASING** □ **TEMPORARILY ABANDON CHANGE PLANS** COMMENCE DRILLING OPNS. P AND A **PULL OR ALTER CASING** MULTIPLE COMPL **CASING/CEMENT JOB** DOWNHOLE COMMINGLE **CLOSED-LOOP SYSTEM Surface Commingling** OTHER: OTHER: 13. Describe proposed or completed operations. (Clearly state all pertinent details, and give pertinent dates, including estimated date of starting any proposed work). SEE RULE 19.15.7.14 NMAC. For Multiple Completions: Attach wellbore diagram of proposed completion or recompletion. EOG Resources requests permission to surface pool/lease commingle production from the wells listed below and future well within the same pools at a central tank battery. Ophelia 22 Fed Com 704H 30-025-44006 WC-025 G-09 S263327G; Upper Wolfcamp (98097) 30-025-44007 WC-025 G-09 S263327G; Upper Wolfcamp (98097) Ophelia 22 Fed Com 705H Ophelia 22 Fed Com 706H 30-025-44009 WC-025 G-09 S263327G; Upper Wolfcamp (98097) Ophelia 22 Fed Com 707H 30-025-44008 WC-025 G-09 S263327G; Upper Wolfcamp (98097) Identical ownership, 2 COMS, same pools. Detailed information attached. Spud Date: Rig Release Date: I hereby certify that the information above is true and complete to the best of my knowledge and belief. 10/03/2017 Regulatory Analyst Stan Wagne 432-686-3689 Type or print name E-mail address: PHONE: For State Use Only APPROVED BY: Conditions of Approval (if any): Muhal MeMallan Engineery Bureau