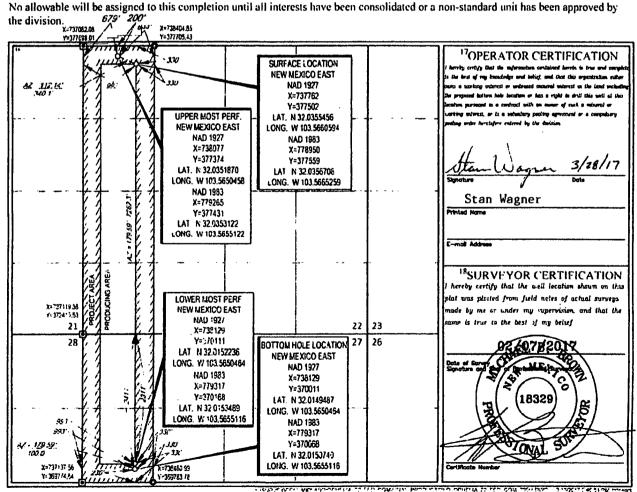

Submit I Copy To Appropriate District State of New Mexico Form C-103 Office Energy, Minerals and Natural Resources Revised July 18, 2013 District I - (575) 393-6161 WELL API NO. 1625 N. French Dr., Hobbs, NM 88240 District II - (575) 748-1283 811 S. First St., Artesia, NM 88210 30-025-44006 **OIL CONSERVATION DIVISION** 5. Indicate Type of Lease District III - (505) 334-6178 1220 South St. Francis Dr. STATE FEE | 1000 Rio Brazos Rd., Aztec, NM 87410 Santa Fe, NM 87505 6. State Oil & Gas Lease No. District IV - (505) 476-3460 1220 S. St. Francis Dr., Santa Fe, NM 7. Lease Name or Unit Agreement Name SUNDRY NOTICES AND REPORTS ON WELLS (DO NOT USE THIS FORM FOR PROPOSALS TO DRILL OR TO DEEPEN OR PLUG BACK TO A Ophelia 22 Fed Com DIFFERENT RESERVOIR. USE "APPLICATION FOR PERMIT" (FORM C-101) FOR SUCH 8. Well Number 704H 1. Type of Well: Oil Well Gas Well Other 2. Name of Operator 9. OGRID Number EOG Resources, Inc. 7377 3. Address of Operator 10. Pool name or Wildcat WC-025 G-09 S263327G Upper Wolfcamp P.O. Box 2267 Midland, TX 79702 4. Well Location 200 North West feet from the Unit Letter line and feet from the line 22 Township 26S 33E Section Range **NMPM** Lea County 11. Elevation (Show whether DR, RKB, RT, GR, etc.) 3294' GR 12. Check Appropriate Box to Indicate Nature of Notice, Report or Other Data NOTICE OF INTENTION TO: SUBSEQUENT REPORT OF: PERFORM REMEDIAL WORK PLUG AND ABANDON REMEDIAL WORK **ALTERING CASING** □ **TEMPORARILY ABANDON CHANGE PLANS** COMMENCE DRILLING OPNS. P AND A **PULL OR ALTER CASING** MULTIPLE COMPL **CASING/CEMENT JOB** DOWNHOLE COMMINGLE **CLOSED-LOOP SYSTEM Surface Commingling** OTHER: OTHER: 13. Describe proposed or completed operations. (Clearly state all pertinent details, and give pertinent dates, including estimated date of starting any proposed work). SEE RULE 19.15.7.14 NMAC. For Multiple Completions: Attach wellbore diagram of proposed completion or recompletion. EOG Resources requests permission to surface pool/lease commingle production from the wells listed below and future well within the same pools at a central tank battery. Ophelia 22 Fed Com 704H 30-025-44006 WC-025 G-09 S263327G; Upper Wolfcamp (98097) 30-025-44007 WC-025 G-09 S263327G; Upper Wolfcamp (98097) Ophelia 22 Fed Com 705H Ophelia 22 Fed Com 706H 30-025-44009 WC-025 G-09 S263327G; Upper Wolfcamp (98097) Ophelia 22 Fed Com 707H 30-025-44008 WC-025 G-09 S263327G; Upper Wolfcamp (98097) Identical ownership, 2 COMS, same pools. Detailed information attached. Spud Date: Rig Release Date: I hereby certify that the information above is true and complete to the best of my knowledge and belief. 10/03/2017 Regulatory Analyst Stan Wagne 432-686-3689 Type or print name E-mail address: PHONE: For State Use Only APPROVED BY: Conditions of Approval (if any): Muhal MeMallan Engineery Bureau