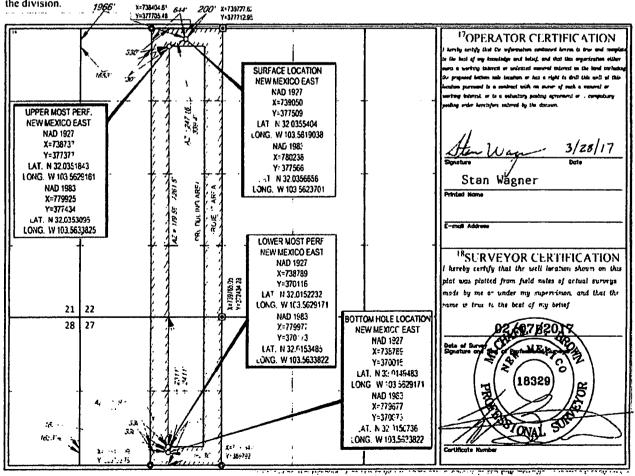

|   | API          | WELL NAME                 | WELL # | LOCATION     | POOL CODE/NAME                                  | STATUS    | *OIL API | *GAS BTU |
|---|--------------|---------------------------|--------|--------------|-------------------------------------------------|-----------|----------|----------|
| 1 | 30-025-44006 | OPHELIA 22<br>FEDERAL COM | #704H  | D-22-26S-33E | [98097] WC-025 G-09 S263327G;<br>UPPER WOLFCAMP | PERMITTED | 45       | 1,100    |
| 2 | 30-025-44007 | OPHELIA 22<br>FEDERAL COM | #705H  | D-22-26S-33E | [98180] WC-025 G-09 S253309A;<br>UPPER WOLFCAMP | PERMITTED | 45       | 1,100    |
| 3 | 30-025-44009 | OPHELIA 22<br>FEDERAL COM | #706H  | C-22-26S-33E | [98180] WC-025 G-09 S253309A;<br>UPPER WOLFCAMP | PERMITTED | 45       | 1,100    |
| 4 | 30-025-44008 | OPHELIA 22<br>FEDERAL COM | #707H  | C-22-26S-33E | [98180] WC-025 G-09 S253309Å;<br>UPPER WOLFCAMP | PERMITTED | 45       | 1,100    |