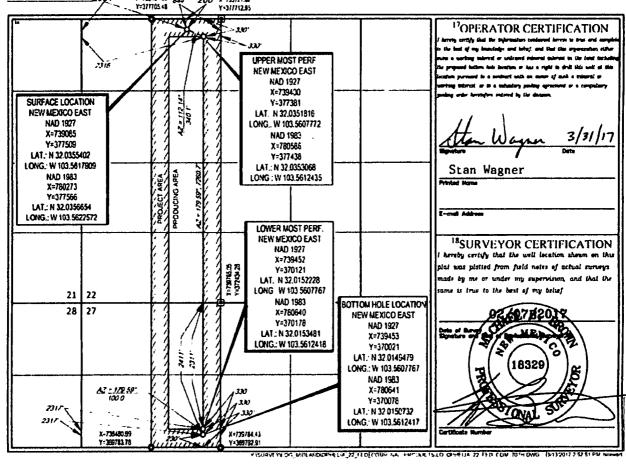

|   | API          | WELL NAME                 | WELL # | LOCATION     | POOL CODE/NAME                                  | STATUS    | *OIL API | *GAS BTU |
|---|--------------|---------------------------|--------|--------------|-------------------------------------------------|-----------|----------|----------|
| 1 | 30-025-44006 | OPHELIA 22<br>FEDERAL COM | #704H  | D-22-26S-33E | [98097] WC-025 G-09 S263327G;<br>UPPER WOLFCAMP | PERMITTED | 45       | 1,100    |
| 2 | 30-025-44007 | OPHELIA 22<br>FEDERAL COM | #705H  | D-22-26S-33E | [98180] WC-025 G-09 S253309A;<br>UPPER WOLFCAMP | PERMITTED | 45       | 1,100    |
| 3 | 30-025-44009 | OPHELIA 22<br>FEDERAL COM | #706H  | C-22-26S-33E | [98180] WC-025 G-09 S253309A;<br>UPPER WOLFCAMP | PERMITTED | 45       | 1,100    |
| 4 | 30-025-44008 | OPHELIA 22<br>FEDERAL COM | #707H  | C-22-26S-33E | [98180] WC-025 G-09 S253309Å;<br>UPPER WOLFCAMP | PERMITTED | 45       | 1,100    |