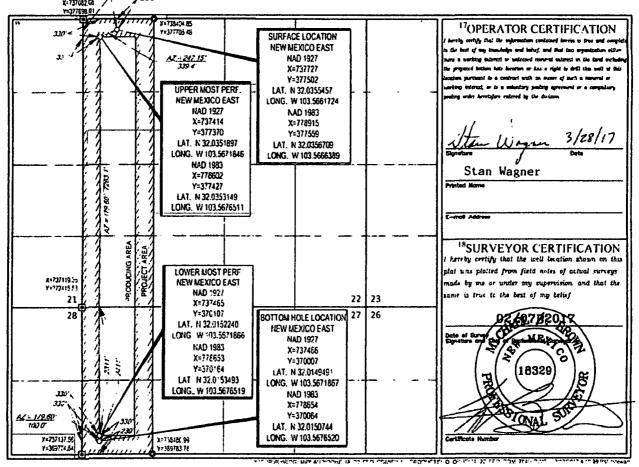

WELL LOCATION AND ACREAGE DEDICATION PLAT

| API Number                |               |                        |                  | <sup>2</sup> Pool Code |                           | <sup>1</sup> Pool Name |               |                |             |  |
|---------------------------|---------------|------------------------|------------------|------------------------|---------------------------|------------------------|---------------|----------------|-------------|--|
| 30-02                     | 25- 97        | 006                    | 98097            | ,                      | WC-C                      | 025 G-09 S26           | 3327G; Uppe   | er Wolfcamp    |             |  |
| Property                  |               |                        |                  | ~ ~                    | Property Na               |                        |               |                | Vell Number |  |
| <i>7/9469</i> OPHELLA     |               |                        |                  |                        |                           | FED COM                |               | f              | #704H       |  |
| OGRID                     | No.           |                        |                  |                        | Operator Na               |                        |               |                | Elevation   |  |
| 7377                      | ĺ             |                        |                  | EOC                    | G RESOURC                 | ES, INC.               |               |                | 3294'       |  |
|                           |               |                        |                  | Ċ                      | <sup>10</sup> Surface Loc | ation                  |               |                |             |  |
| L or lot no.              | Section       | Towaship               | Range            | eti te.                | Feet from the             | North/South line       | Feet from the | East/West line | Count       |  |
| D                         | 22            | 26-S                   | 33-E             |                        | 200'                      | NORTH                  | 644'          | WEST           | LEA         |  |
| l'L or lot so.            | Section       | Township               | Rauge            | Lailda                 | Feet from the             | North/South line       | Feel from the | East.West line | Cnaat       |  |
| E                         | 27            | 26-S                   | 33-B             | -                      | 2411'                     | NORTH                  | 330'          | WEST           | LEA         |  |
| Dedicated Acres<br>240.00 | 1) Joint or 1 | 1960) <sup>44</sup> Ca | asolidation Code | <sup>14</sup> Order    | No.                       |                        |               | <u> </u>       |             |  |

No allowable will be assigned to this completion until all interests have been consolidated or a non-standard unit has been approved by the division.  $\frac{644}{200}$ 

| tone (505) 334-5178<br><u>strict IV</u><br>20 5 51 Francis Dr.<br>tone (305) 470-3460 | Sante Fe, NA  | 72 ()<br>14- 1 °D<br>1 875( -<br>76 140) |                                                                                                | OIL C<br>12                                                        | Depart<br>ONSERVA<br>220 South St<br>Sante Fe, N                                                                       | rment<br>FION DIVISI<br>. Francis Dr.<br>IM 87505 |                                              |                                                                                                                                    | Revised August 1, 201<br>ne copy to appropriat<br>District Offic<br>AMENDED REPOR                                                                                                                                                                                                                                                                                                                                                                                                                                                                                                                                                                                                                                                                                                                                                                                                                                                                                                                                                                                                                                                                                                                                                                                                                                                                                                                                                                                                                                                                                                                                                                                                                                                                                                                                                                                                                                                                                                                                                                                                                                                                                                                              |
|---------------------------------------------------------------------------------------|---------------|------------------------------------------|------------------------------------------------------------------------------------------------|--------------------------------------------------------------------|------------------------------------------------------------------------------------------------------------------------|---------------------------------------------------|----------------------------------------------|------------------------------------------------------------------------------------------------------------------------------------|----------------------------------------------------------------------------------------------------------------------------------------------------------------------------------------------------------------------------------------------------------------------------------------------------------------------------------------------------------------------------------------------------------------------------------------------------------------------------------------------------------------------------------------------------------------------------------------------------------------------------------------------------------------------------------------------------------------------------------------------------------------------------------------------------------------------------------------------------------------------------------------------------------------------------------------------------------------------------------------------------------------------------------------------------------------------------------------------------------------------------------------------------------------------------------------------------------------------------------------------------------------------------------------------------------------------------------------------------------------------------------------------------------------------------------------------------------------------------------------------------------------------------------------------------------------------------------------------------------------------------------------------------------------------------------------------------------------------------------------------------------------------------------------------------------------------------------------------------------------------------------------------------------------------------------------------------------------------------------------------------------------------------------------------------------------------------------------------------------------------------------------------------------------------------------------------------------------|
| 30-025                                                                                | H Numbe       | r.                                       | <u>9809</u>                                                                                    | <sup>2</sup> Pool ('ode                                            |                                                                                                                        | EAGE DEDIC<br>-025 G-09 S                         | Pool Na                                      | me                                                                                                                                 | <b>n</b> D                                                                                                                                                                                                                                                                                                                                                                                                                                                                                                                                                                                                                                                                                                                                                                                                                                                                                                                                                                                                                                                                                                                                                                                                                                                                                                                                                                                                                                                                                                                                                                                                                                                                                                                                                                                                                                                                                                                                                                                                                                                                                                                                                                                                     |
| Property Co                                                                           | 9             |                                          |                                                                                                | 01                                                                 | <sup>3</sup> Property N<br>PHELIA 22<br><sup>4</sup> Operator N                                                        | FED COM                                           |                                              |                                                                                                                                    | Well Number<br>#705H<br>Elevation                                                                                                                                                                                                                                                                                                                                                                                                                                                                                                                                                                                                                                                                                                                                                                                                                                                                                                                                                                                                                                                                                                                                                                                                                                                                                                                                                                                                                                                                                                                                                                                                                                                                                                                                                                                                                                                                                                                                                                                                                                                                                                                                                                              |
| 7377                                                                                  |               |                                          |                                                                                                | EC                                                                 | G RESOUR<br><sup>10</sup> Surface Lo                                                                                   |                                                   |                                              |                                                                                                                                    | 3295'                                                                                                                                                                                                                                                                                                                                                                                                                                                                                                                                                                                                                                                                                                                                                                                                                                                                                                                                                                                                                                                                                                                                                                                                                                                                                                                                                                                                                                                                                                                                                                                                                                                                                                                                                                                                                                                                                                                                                                                                                                                                                                                                                                                                          |
| l. er lot na.<br>D                                                                    | Section<br>22 | Towaship<br>26–S                         | Range<br>33-E                                                                                  | Lat Idn<br>—                                                       | Feet from the<br>200'                                                                                                  | North/South liar<br>NORTH                         | Feet from the 679'                           | East/West lia<br>WEST                                                                                                              | County<br>LEA                                                                                                                                                                                                                                                                                                                                                                                                                                                                                                                                                                                                                                                                                                                                                                                                                                                                                                                                                                                                                                                                                                                                                                                                                                                                                                                                                                                                                                                                                                                                                                                                                                                                                                                                                                                                                                                                                                                                                                                                                                                                                                                                                                                                  |
| 1. or las nu,<br>E<br>Dedirated Acres                                                 | Section<br>27 | Township<br>28-S                         | Range<br>33-E                                                                                  | Lai Ida<br>                                                        | Feet from the 2411                                                                                                     | North/South line                                  | Feet from the<br>993'                        | East/West lin<br>WEST                                                                                                              | e County                                                                                                                                                                                                                                                                                                                                                                                                                                                                                                                                                                                                                                                                                                                                                                                                                                                                                                                                                                                                                                                                                                                                                                                                                                                                                                                                                                                                                                                                                                                                                                                                                                                                                                                                                                                                                                                                                                                                                                                                                                                                                                                                                                                                       |
| 68 . 117.15.<br>MOT                                                                   |               |                                          | UPPER MOS<br>NEW MEXIC<br>NAD 11<br>X=738<br>Y=377                                             | XO EAST<br>927<br>977<br>974                                       | X=737762<br>Y=377502<br>LAT. N 32.03554<br>LONG. W 103.5664<br>NAD 1983<br>X=778950<br>Y=377559                        | 0594                                              | Location pursus                              | atem hale location or has a r<br>and in a construct with on our<br>st, or is a volunitry postery<br>forctafere entered by the davi | wr ef cuch a miseral er<br>agrectual er a computury                                                                                                                                                                                                                                                                                                                                                                                                                                                                                                                                                                                                                                                                                                                                                                                                                                                                                                                                                                                                                                                                                                                                                                                                                                                                                                                                                                                                                                                                                                                                                                                                                                                                                                                                                                                                                                                                                                                                                                                                                                                                                                                                                            |
|                                                                                       |               | 1.132 65.47                              | LAT. N 32.0<br>LONG, W 10<br>NAD 19<br>X=779<br>Y=377<br>LAT N 32.9<br>LONG, W 10              | 3,5650458<br>983<br>265<br>431<br>9353122                          | LAT N 32.03567<br>LONG. W 103.566                                                                                      |                                                   | Signature<br>Signature<br>St<br>Printing Nor | an Wagner                                                                                                                          |                                                                                                                                                                                                                                                                                                                                                                                                                                                                                                                                                                                                                                                                                                                                                                                                                                                                                                                                                                                                                                                                                                                                                                                                                                                                                                                                                                                                                                                                                                                                                                                                                                                                                                                                                                                                                                                                                                                                                                                                                                                                                                                                                                                                                |
| X= 7371193<br>7= 3724-35                                                              |               |                                          | LOAVER MO<br>NEW MEXIC<br>NAU :                                                                | DEAST                                                              |                                                                                                                        |                                                   | i hereby c<br>plat was j<br>made by r        | IRVEYOR CER<br>ertify that the well to<br>plotted from field net<br>ne or under my supe                                            | ecation shown on this<br>es of actual surveys<br>rvision, and that the                                                                                                                                                                                                                                                                                                                                                                                                                                                                                                                                                                                                                                                                                                                                                                                                                                                                                                                                                                                                                                                                                                                                                                                                                                                                                                                                                                                                                                                                                                                                                                                                                                                                                                                                                                                                                                                                                                                                                                                                                                                                                                                                         |
| 2:                                                                                    | -@4           |                                          | X=32<br>Y=:70<br>LAT N 32.<br>LONG. W 10<br>NAD 1<br>X=779<br>Y=370<br>LAT. N 32<br>LONG. W 10 | 129<br>111<br>3152236<br>3.5650464<br>983<br>317<br>168<br>0153489 | BOTTOM HOLE LOC<br>NEW MEXICO EA<br>NAD 1927<br>X=736129<br>Y=370011<br>LAT. N 32 01494<br>LONG. W 103.565<br>NAD 1983 | NST                                               | Date of Su<br>Signature o                    | ar to the best of my<br>07,60,762<br>To make the best of my<br>18329                                                               | CO IN<br>CO INCIDO CO INCIDO CO INCIDO CO INCIDO CO INCIDO<br>CO INCIDO CO INCIDO CO INCIDO CO INCIDO CO INCIDO<br>CO INCIDO CO INCIDO CO INCIDO CO INCIDO CO INCIDO CO INCIDO<br>CO INCIDO CO INCIDO |