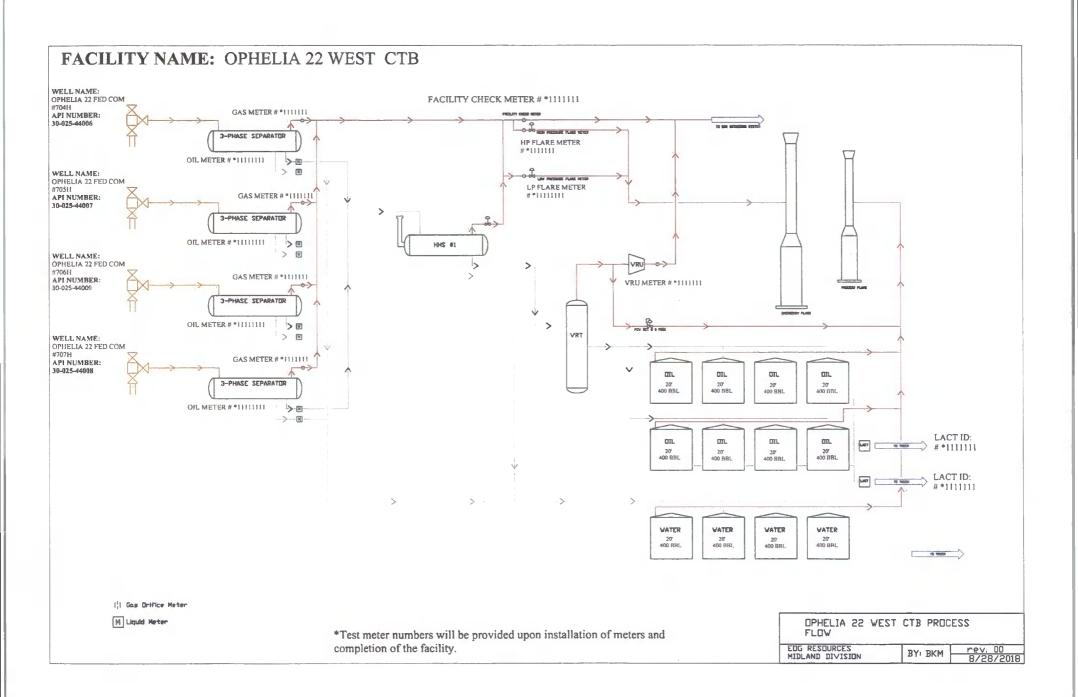

## **GENERAL INFORMATION:**

- Federal lease NM 122622 covers 1,640 acres, being the NW of Section 22, the E2, N2NW, SWNW, and N2SW of Section 23, the E2 of Section 24 and all of Section 25 in 26S-33E, Lea County, New Mexico.
- EOG is the Lessee of all of the fee interests in 960 acres comprised of the S2 of Section 22, the N2 of Section 27, the S2SW of Section 23, the W2NW of Section 26, the E2SE of Section 21, and the E2NE of Section 28 in 26S-33E, Lea County, New Mexico.
- The W2NW of Section 22 from NM 122622 and the W2SW Section 22 and W2NW Section 27 from the fee leases will be communitized for the Wolfcamp formation. A Fed/Fee form of communitization has be submitted to the Bureau of Land Management for approval.
- The E2NW of Section 22 from NM 122622 and the E2SW of Section 22 and E2NW of Section 27 from the fee leases will be communitized for the Wolfcamp formation. A Fed/Fee form of communitization has be submitted to the Bureau of Land Management for approval.
- The central tank battery to service the subject wells is located in the NWNW of Section 22-26S-33E.
- Ownership is identical in each of the subject wells (see landman statement attached).
- No third party notice is warranted, other than an application and subsequent approval from the BLM and NMOCD. An application to commingle production from the subject wells is being submitted to BLM and the NMOCD.
- Enclosed herewith is (1) a map that displays the leases, the location of the subject wells, and the proposed CTB, (2) a process flow diagram, (3) and the C-102 plat for each of the wells.

#### OIL AND GAS METERING AND PROCESS AND FLOW DESCRIPTIONS:

#### **Process and Flow Descriptions:**

The production from each well will flow into a dedicated 3-phase separator. The production stream will be separated into 3 independent streams (gas, oil, and water) by the separator and each stream will be measured individually after it exits the separator. The gas will be measured using a senior orifice meter and used to allocate total volume measured at the facility check meter, high pressure flare meter, and low pressure flare meter.

OPHELIA 22 FED COM #704H gas allocation meter is an Emerson orifice meter

OPHELIA 22 FED COM #705H gas allocation meter is an Emerson orifice meter

OPHELIA 22 FED COM #706H gas allocation meter is an Emerson orifice meter

OPHELIA 22 FED COM #707H gas allocation meter is an Emerson orifice meter

The oil from the separators will be measured using a Coriolis meter.

OPHELIA 22 FED COM #704H oil allocation meter is a FMC Coriolis meter

OPHELIA 22 FED COM #705H oil allocation meter is a FMC Coriolis meter

OPHELIA 22 FED COM #706H oil allocation meter is a FMC Coriolis meter

OPHELIA 22 FED COM #707H oil allocation meter is a FMC Coriolis meter

The water will be measured using a turbine meter. The water from each separator is combined in a common header and flows into (4) 400 barrel coated steel tanks. Guided wave radar is used to measure water volumes in these tanks. The oil from each separator will be combined into a common header and flow into a heated horizontal separator (HHS) to aid separation of water entrained in the oil. Water from the heated separator flows into the common water header connected to the (4) 400 barrel water tanks. The water is then pumped and/or trucked to a salt water disposal well. The oil from the heated separator flows through a vapor recovery tower (VRT) where gas is allowed to breakout at a lower pressure, and then the oil flows into (8) 400 barrel coated steel tanks. Guided wave radar is used to measure water and oil volumes in these tanks. Oil is pumped out of the tanks through a Coriolis meter into a truck or a pipeline. Every tank utilizes a guided wave radar to determine the volume of product in each. After the gas from each separator is measured it is combined into a common header. The gas from the heated separator also flows into this header. The gas flows through the header to a custody transfer Emerson orifice meter that serves as our lease production meter. If the pipeline is experiencing problems and cannot take any gas, the gas will flow through the high pressure and low pressure flare meters to the flare. The overhead gas from the vapor recovery tower is compressed by a vapor recovery compressor and then measured by a custody transfer Emerson orifice meter. The gas from the vapor recovery system combines with the gas from the lease production meter and flows into our gas gathering pipeline system.