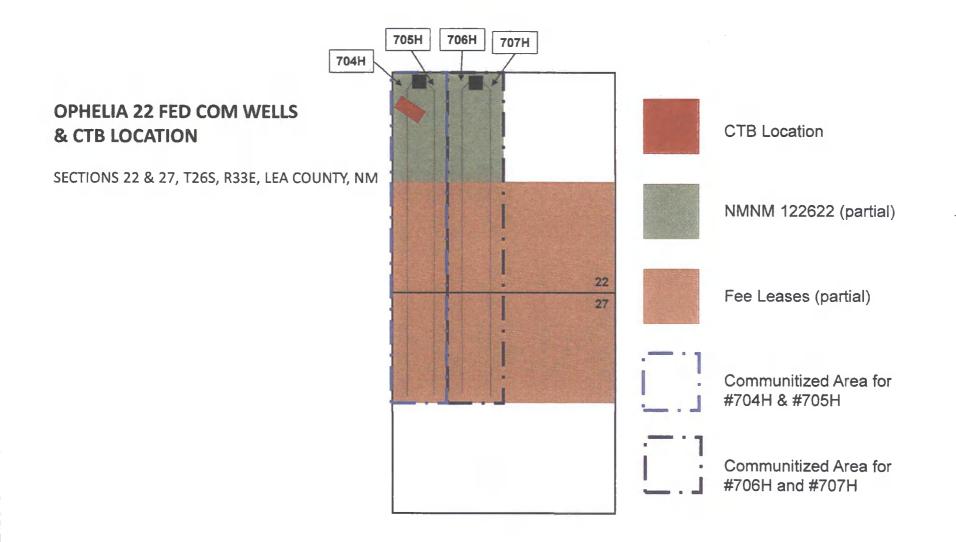

## **GENERAL INFORMATION:**

- Federal lease NM 122622 covers 1,640 acres, being the NW of Section 22, the E2, N2NW, SWNW, and N2SW of Section 23, the E2 of Section 24 and all of Section 25 in 26S-33E, Lea County, New Mexico.
- EOG is the Lessee of all of the fee interests in 960 acres comprised of the S2 of Section 22, the N2 of Section 27, the S2SW of Section 23, the W2NW of Section 26, the E2SE of Section 21, and the E2NE of Section 28 in 26S-33E, Lea County, New Mexico.
- The W2NW of Section 22 from NM 122622 and the W2SW Section 22 and W2NW Section 27 from the fee leases will be communitized for the Wolfcamp formation. A Fed/Fee form of communitization has be submitted to the Bureau of Land Management for approval.
- The E2NW of Section 22 from NM 122622 and the E2SW of Section 22 and E2NW of Section 27 from the fee leases will be communitized for the Wolfcamp formation. A Fed/Fee form of communitization has be submitted to the Bureau of Land Management for approval.
- The central tank battery to service the subject wells is located in the NWNW of Section 22-26S-33E.
- Ownership is identical in each of the subject wells (see landman statement attached).
- No third party notice is warranted, other than an application and subsequent approval from the BLM and NMOCD. An application to commingle production from the subject wells is being submitted to BLM and the NMOCD.
- Enclosed herewith is (1) a map that displays the leases, the location of the subject wells, and the proposed CTB, (2) a process flow diagram, (3) and the C-102 plat for each of the wells.