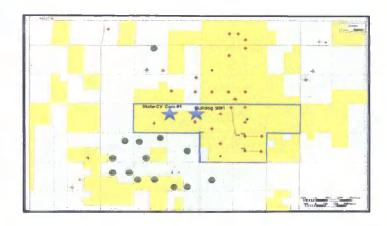

> 1220 South St. Francis Dr. Santa Fe, NM 87505

SEP 18 2017 it one copy to appropriate District Office

RECEIVED AMENDED REPORT

WELL LOCATION AND ACREAGE DEDICATION PLAT <sup>2</sup> Pool Code API Number Nov-C wolf camp. 73520 30-015-21927 Property Name Well Number Property Code 1 CV Con OGRID No. Operator Name <sup>9</sup> Elevation TO 192463 3276 Surface Location UL or lot no. Section Township Range Lot Idn Feet from the North/South line Feet from the East/West line County ZUE 1980 205 nouth E 16 760 "Bottom Hole Location If Different From Surface North/South line UL or lot no. Section Township Range Lot Idn Feet from the Feet from the East/West line County 12 Dedicated Acres 3 Joint or Infill 15 Order No. 14 Consolidation Code 320

AMENDED REPORT

1220 S. St. Francis Dr., Santa Fa. NM 87505 Phone (505) 476-3460 Pax (505: 476-3462 WELL LOCATION AND ACREAGE DEDICATION PLAT API Number <sup>2</sup> Pool Code 3 Pool Name 84412 Strawn 30-015-21927 Saladan Property Code Property Name Well Number State CV Com į. OGRID No. Operator Name <sup>9</sup> Elevation DXY USH WTP 192463 3276 Surface Location UL or lot no. Section Township Range Lot Idn Feet from the North/South line Feet from the East/West line County SE nonth 60 16 205 1950 west "Bottom Hole Location If Different From Surface UL or lot no. Section Township Range Lot Idn Feet from the North/South line Feet from the East West line County 12 Dedicated Acres 13 Joint or Infill 14 Consolidation Code 15 Order No. N 320