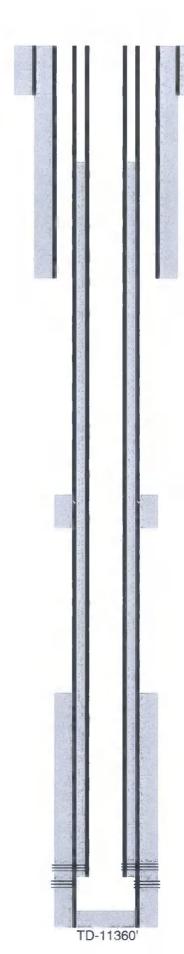

OXY USA WTP LP - Current State CV #1 API No. 30-015-21927

17-1/2" hole @ 615' 13-3/8" csg @ 615' w/ 895sx-TOC-Surf-Circ

12-1/4" hole @ 3000' 8-5/8" csg @ 3000' w/ 2125sx-TOC-Surf-Circ

12/01-Csg Lk @ 6074-6106'-cmt @ 6070-6300'

3/02-4-1/2" liner @ 10953' w/ 200sx-TOC-1612'-CBL

7-7/8" hole @ 11360' 5-1/2" csg @ 11360' w/ 725sx-TOC-8530"

3/02-Perfs @ 10813-10825' Perfs @ 11014-11068'

PB-11300'

OXY USA WTP LP - Proposed State CV #1 API No. 30-015-21927

17-1/2" hole @ 615' 13-3/8" csg @ 615' w/ 895sx-TOC-Surf-Circ

12-1/4" hole @ 3000' 8-5/8" csg @ 3000' w/ 2125sx-TOC-Surf-Circ

12/01-Csg Lk @ 6074-6106'-cmt @ 6070-6300'

3/02-4-1/2" liner @ 10953' w/ 200sx-TOC-1612'-CBL

Perfs @ 9012-9346'

7-7/8" hole @ 11360' 5-1/2" csg @ 11360' w/ 725sx-TOC-8530'

Perfs @ 10279-10305'

3/02-Perfs @ 10813-10825' Perfs @ 11014-11068'

CIBP @ 10700' w/ 20sx to 10500' 30sx @ 11000-10750' WOC-Tag

PB-11300'

**Application Downhole Commingling - Service List OXY USA WTP LP** State CV Com #1 - 30-015-21927

New Mexico Oil Conservation Division 811 S. First St. Artesia, NM 88210 7015-0640-0005-1003-4970