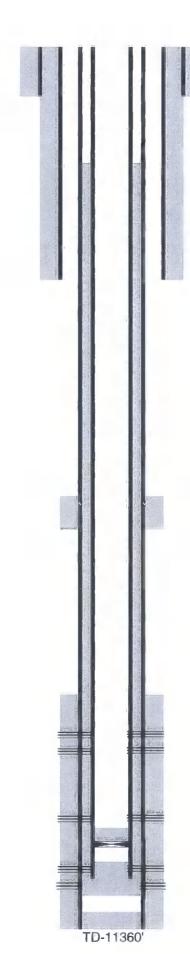

17-1/2" hole @ 615' 13-3/8" csg @ 615' w/ 895sx-TOC-Surf-Circ

12-1/4" hole @ 3000' 8-5/8" csg @ 3000' w/ 2125sx-TOC-Surf-Circ

12/01-Csg Lk @ 6074-6106'-cmt @ 6070-6300'

3/02-4-1/2" liner @ 10953' w/ 200sx-TOC-1612'-CBL

Perfs @ 9012-9346'

7-7/8" hole @ 11360' 5-1/2" csg @ 11360' w/ 725sx-TOC-8530'

Perfs @ 10279-10305'

3/02-Perfs @ 10813-10825' Perfs @ 11014-11068'

CIBP @ 10700' w/ 20sx to 10500' 30sx @ 11000-10750' WOC-Tag