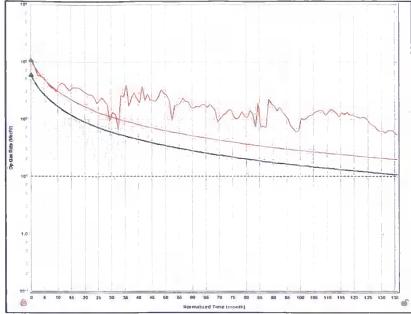

## OXY USA WTP LP - State CV Com #1 - 30-015-21927

| STRAWN Recompletion |     |
|---------------------|-----|
| EUR gas, MMscf      | 229 |
| Peak rate30, mscfd  | 536 |
| Di, %/year          | 75% |
| Dmin, %/year        | 6%  |
| b-factor            | 0.8 |
| qf, mscfd           | 10  |
| EUR Oil, MBO        | 9   |
| EUR Water, MBW      | 25  |
| WOR, bw/bo          | 2.7 |
| EUR MBOE            | 47  |