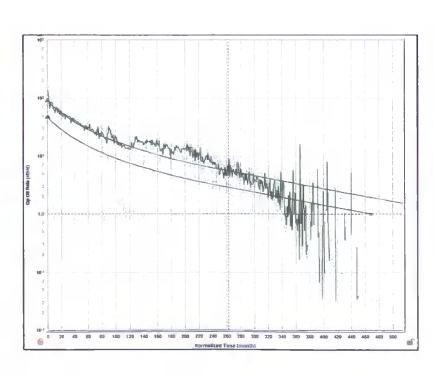

## OXY USA WTP LP - State CV Com #1 - 30-015-21927

| STRAWN Recompletion |     |
|---------------------|-----|
| EUR gas, MMscf      | 229 |
| Peak rate30, mscfd  | 536 |
| Di, %/year          | 75% |
| Dmin, %/year        | 6%  |
| b-factor            | 0.8 |
| qf, mscfd           | 10  |
| EUR Oil, MBO        | 9   |
| EUR Water, MBW      | 25  |
| WOR, bw/bo          | 2.7 |
| EUR MBOE            | 47  |