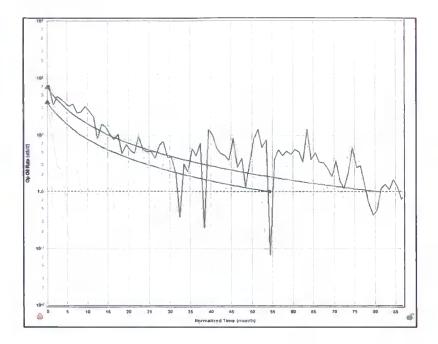

## OXY USA WTP LP - State CV Com #1 - 30-015-21927

| STRAWN Recompletion |     |
|---------------------|-----|
| EUR gas, MMscf      | 229 |
| Peak rate30, mscfd  | 536 |
| Di, %/year          | 75% |
| Dmin, %/year        | 6%  |
| b-factor            | 0.8 |
| qf, mscfd           | 10  |
| EUR Oil, MBO        | 9   |
| EUR Water, MBW      | 25  |
| WOR, bw/bo          | 2.7 |
| EUR MBOE            | 47  |