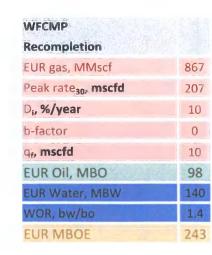

## OXY USA WTP LP - State CV Com #1 - 30-015-21927

| STRAWN Recompletion |     |
|---------------------|-----|
| EUR gas, MMscf      | 229 |
| Peak rate30, mscfd  | 536 |
| Di, %/year          | 75% |
| Dmin, %/year        | 6%  |
| b-factor            | 0.8 |
| qf, mscfd           | 10  |
| EUR Oil, MBO        | 9   |
| EUR Water, MBW      | 25  |
| WOR, bw/bo          | 2.7 |
| EUR MBOE            | 47  |