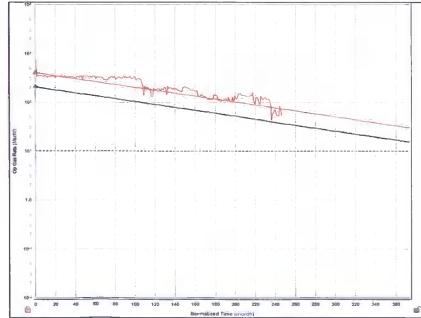

## OXY USA WTP LP - State CV Com #1 - 30-015-21927

| STRAWN Recompletion |     |
|---------------------|-----|
| EUR gas, MMscf      | 229 |
| Peak rate30, mscfd  | 536 |
| Di, %/year          | 75% |
| Dmin, %/year        | 6%  |
| b-factor            | 0.8 |
| qf, mscfd           | 10  |
| EUR Oil, MBO        | 9   |
| EUR Water, MBW      | 25  |
| WOR, bw/bo          | 2.7 |
| EUR MBOE            | 47  |