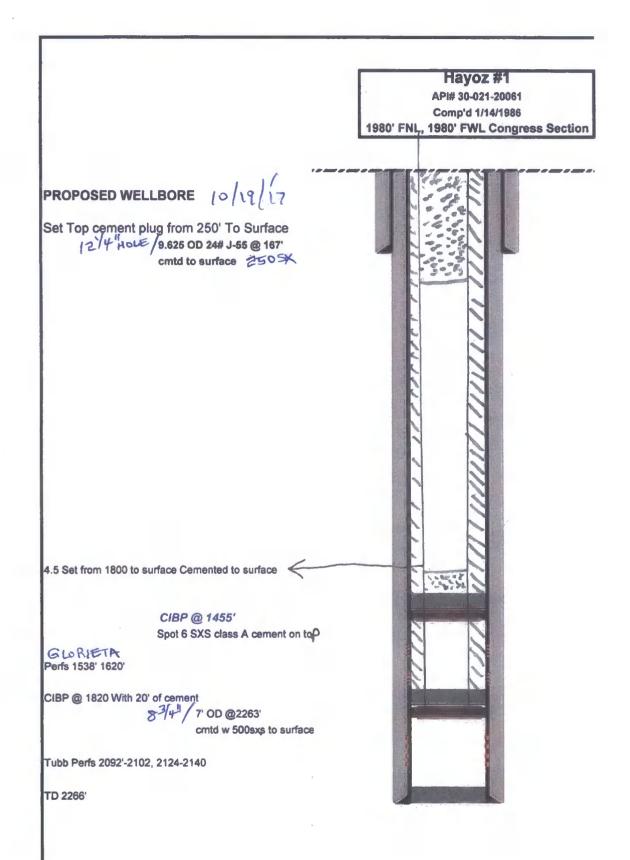

| Submit 1 Copy To Appropriate District<br>Office                                                                                         | State of New M                                                   |                           | Form C-103                             |
|-----------------------------------------------------------------------------------------------------------------------------------------|------------------------------------------------------------------|---------------------------|----------------------------------------|
| District I - (575) 393-6161                                                                                                             | strict I – (575) 393-6161 Energy, Minerals and Natural Resources |                           | Revised July 18, 2013<br>WELL API NO.  |
| 1625 N. French Dr., Hobbs, NM 88240<br>District II – (575) 748-1283                                                                     | 575) 748 1983                                                    |                           | 30-021-20061                           |
| 811 S. First St., Artesia, NM 88210<br>District III – (505) 334-6178                                                                    |                                                                  |                           | 5. Indicate Type of Lease              |
| 1000 Rio Brazos Rd., Aztec, NM 87410                                                                                                    | 1220 South St. Francis Dr.<br>Santa Fe, NM 87505                 |                           | STATE FEE                              |
| <u>District IV</u> – (505) 476-3460<br>1220 S. St. Francis Dr., Santa Fe, NM                                                            |                                                                  |                           | 6. State Oil & Gas Lease No.<br>B-8096 |
| 87505                                                                                                                                   |                                                                  |                           |                                        |
|                                                                                                                                         | TICES AND REPORTS ON WELLS<br>OSALS TO DRILL OR TO DEEPEN OR PL  |                           | 7. Lease Name or Unit Agreement Name   |
| DIFFERENT RESERVOIR. USE "APPLICATION FOR PERMIT" (FORM C-101) FOR SUCH                                                                 |                                                                  | Науоz                     |                                        |
| PROPOSALS.) 1. Type of Well: Oil Well                                                                                                   | Gas Well 🛛 Other                                                 |                           | 8. Well Number 001                     |
|                                                                                                                                         |                                                                  |                           |                                        |
| 2. Name of Operator<br>Breitburn Operating LP                                                                                           |                                                                  | 9. OGRID Number<br>370080 |                                        |
| 3. Address of Operator                                                                                                                  |                                                                  | 10. Pool name or Wildcat  |                                        |
| 1111 Bagby Street, Suite 1600 Houston, Texas 77002                                                                                      |                                                                  | Bravo Dome                |                                        |
| 4. Well Location                                                                                                                        |                                                                  |                           |                                        |
| Unit Letter F <u>1980</u> feet from the North line and <u>1980</u> feet from the West line                                              |                                                                  |                           |                                        |
| Section <u>12</u> Township <u>19N</u> Range <u>30E</u> NMPM <u>Harding County</u>                                                       |                                                                  |                           |                                        |
| 11. Elevation (Show whether DR, RKB, RT, GR, etc.)                                                                                      |                                                                  |                           | )                                      |
| 4600' GR                                                                                                                                |                                                                  |                           |                                        |
| 12 Charle Appropriate Day to Indiante Nature of Nation Depart or Other Date                                                             |                                                                  |                           |                                        |
| 12. Check Appropriate Box to Indicate Nature of Notice, Report or Other Data                                                            |                                                                  |                           |                                        |
| NOTICE OF INTENTION TO: SUBSE                                                                                                           |                                                                  |                           | SEQUENT REPORT OF:                     |
| PERFORM REMEDIAL WORK 🔲 PLUG AND ABANDON 🛛 🛛 REMEDIAL WOR                                                                               |                                                                  | — —                       |                                        |
| TEMPORARILY ABANDON CHANGE PLANS COMMENCE DRI                                                                                           |                                                                  |                           |                                        |
| PULL OR ALTER CASING D MULTIPLE COMPL CASING/CEMENT JOB                                                                                 |                                                                  |                           | T JOB                                  |
|                                                                                                                                         |                                                                  |                           |                                        |
| CLOSED-LOOP SYSTEM                                                                                                                      |                                                                  | OTHER:                    | п                                      |
| 13. Describe proposed or completed operations. (Clearly state all pertinent details, and give pertinent dates, including estimated date |                                                                  |                           |                                        |
| of starting any proposed work). SEE RULE 19.15.7.14 NMAC. For Multiple Completions: Attach wellbore diagram of                          |                                                                  |                           |                                        |
| proposed completion or recompletion.                                                                                                    |                                                                  |                           |                                        |
| This Co2 well received approval to convert to SWD on June 4, 2014 (Administrative Order SWD-1485). This conversion is not               |                                                                  |                           |                                        |
| economically beneficial. In June 2016 Breitburn Operating LP set CIBP 100 feet above perforations @ 1455' with the intent to TA         |                                                                  |                           |                                        |
| this well. MIT did not pass. Breitburn now proposes to P&A this well on or about October 20, 2017 per the following                     |                                                                  |                           |                                        |
| procedure:                                                                                                                              |                                                                  |                           |                                        |
| RU wireline and run in. Set 6 sacks Class A cement on top of previously set CIBP @ 1455' with bailer.                                   |                                                                  |                           |                                        |
| Set next plug from 250' (83' below surface casing set point of 167') 35 sacks Class A cement to surface.                                |                                                                  |                           |                                        |
| RD.                                                                                                                                     |                                                                  |                           |                                        |
| Cut off wellhead.                                                                                                                       |                                                                  |                           |                                        |
| Install <sup>1</sup> / <sub>2</sub> " steel plate. Erect de                                                                             |                                                                  |                           |                                        |
| Clean up location to prepare to                                                                                                         | or final inspection and release.                                 |                           |                                        |
| 02/01/1086                                                                                                                              | ······                                                           |                           | ·····                                  |
| Spud Date: 03/01/1986                                                                                                                   | Rig Release D                                                    | Date:                     |                                        |
|                                                                                                                                         |                                                                  |                           |                                        |
|                                                                                                                                         |                                                                  |                           |                                        |
| I hereby certify that the informatio                                                                                                    | n above is true and complete to the h                            | best of my knowledg       | e and belief.                          |
|                                                                                                                                         | in above is a de and complete to ale t                           |                           |                                        |
|                                                                                                                                         |                                                                  |                           |                                        |
| Stelly Q.                                                                                                                               | eacher                                                           |                           |                                        |
| SIGNATURE                                                                                                                               |                                                                  | DATE <u>10/17/20</u>      | 1 <u>7</u>                             |
| SIGNATURE d                                                                                                                             | TITLE: Agent                                                     |                           |                                        |
| SIGNATURE     Ø       Type or print name     Shelly Doesch                                                                              | eacher                                                           |                           |                                        |
| SIGNATURE                                                                                                                               | TITLE: Agent                                                     |                           |                                        |
| SIGNATURE                                                                                                                               | TITLE: Agent                                                     |                           |                                        |
| SIGNATURE                                                                                                                               | TITLE: Agent                                                     |                           |                                        |