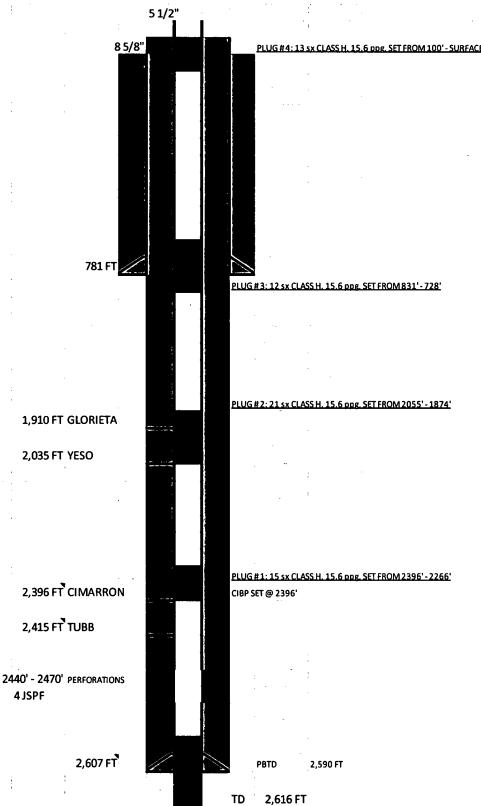

# **DAILY SUMMARY:**

BDU 2034-011F API # 30-059-20538 11/17/17

4:00 - Safety Mtg and JSA

4:15 - Move equipment on to location

4:30 - MIRU Renegade wireline

4:45 - RIG and set CIBP @ 2396'

5:00 - Rig down wireline

5:10 - Load csg with FW, dig 50 bbl washout pit

5:15 - MIRU Basic Energy coil tubing and cementers

5:30 - Spool in well, Tag plug at 2396', test plug to 500#

6:00 - Spot 15 SX Class H 15.6 PPG CMT at 2396', displace with 4.8 bbls

6:17 - POOH to 2055'

6:20 - Spot 21 SX Class H 15.6 PPG CMT at 2055', displace with 4.8 bbls

6:35 - POOH to 831'

6:45 - Spot 12 SX Class H 15.6 PPG CMT at 831', displace with 4.8 bbls

6:55 - POOH to 100'

7:05 - Spot 13 SX Class H 15.6 PPG CMT at 100', displace with 4.8 bbls

7:20 - CMT at surface, Flush coil tubing with 10 bbls FW

7:45 - RDMO

### **WELL NAME 2034-01 1F** API# 3005920538

SPUD RELEASE 7/21/2011 7/27/2011

TD

2616

**PBTD** 

2590

STEEL CASING

4 JSPF

### **WELL DETAILS:**

**SURFACE** 

12 1/4

800

8 5/8 24 #/FT J 55 SET @ 781

500 SX - PREMIUM PLUS 2% CACL+ .25 LB/SX POL E FLAKE, 14.8 PPG, 1.35 CUFT/SX

**CIRCULATED 237 SX - FULL RETURNS THROUGH JOB** 

**PRODUCTION** 

7 7/8

2616

5 1/2" 15.5 #/FT J 55 @ 2607

510 SX - PREMIUM PLUS+2 % CACL+.25 LB/SX POL E FLAKE , 11.1 PPG , 3.25

CUFT/SX

150 SX - PREMIUM PLUS+2 % CACL+.25 LB/SX POL E FLAKE , 13.2 PPG , 1.85

CUFT/SX

**DISPLACED WITH 62 BBLS - CIRCULATED 392 SX** 

#### **ALL PLUGS: CLASS H, 15.6 PPG**

CIBP SET @ 2396' (TOP OF CIMARRON)

PLUG 1 (ON TOP OF CIBP) - ISOLATE PAY SECTION

15 SX - 2396' - 2266'

PLUG 2 - ISOLATE THE GLORIETTA FORMATION

21 SX - 2055' - 1874'

PLUG 3 - +/- 50 FT ACROSS SURFACE CASING SHOE

12 SX - 831' - 728'

**PLUG 4 - SURFACE** 

13 SX - 100' - SURFACE

DEPTH OF GLORIETTA AND YESO WERE REPORTED INCORRECTLY IN THE ORIGINAL COMPLETION REPORT:

GLORIETTA: 1598' YESO: 1676'

#### **CORRECTED DEPTH OF:**

GLORIETTA, TOP 1910' YESO, TOP 2035'