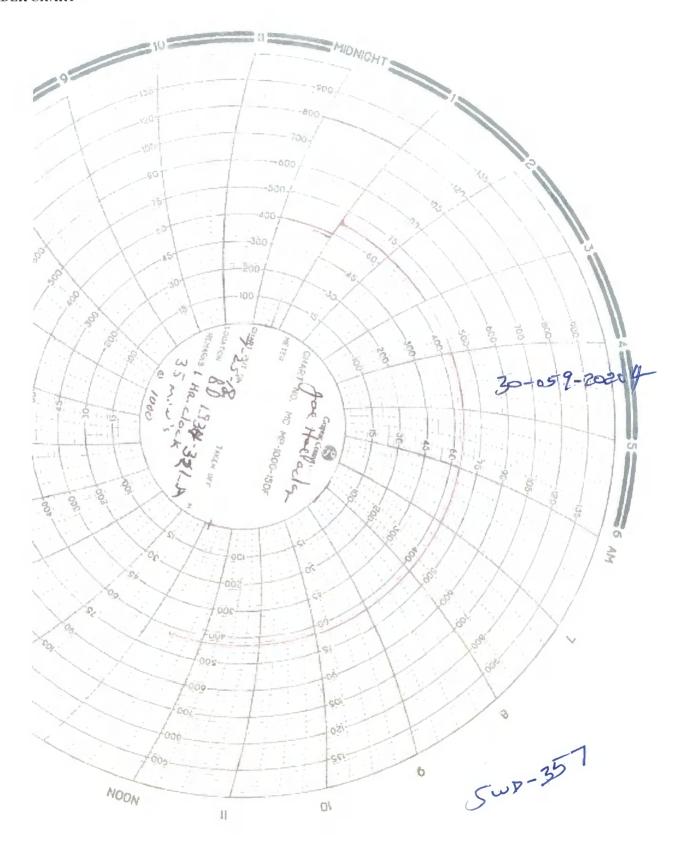

| Submit 1 Copy To Appropriate District<br>Office<br>District I                                                                           | State of New Mexico<br>Energy, Minerals and Natural Resources                                                  | Form C-103<br>October 13, 2009                                                   |
|-----------------------------------------------------------------------------------------------------------------------------------------|----------------------------------------------------------------------------------------------------------------|----------------------------------------------------------------------------------|
| 1625 N French Dr , Hobbs, NM 88240                                                                                                      |                                                                                                                | WELL API NO.                                                                     |
| <u>District II</u><br>1301 W Grand Ave, Artesia, NM 88210                                                                               | OIL CONSERVATION DIVISION                                                                                      | 30-059-20204                                                                     |
| District III                                                                                                                            | 1220 South St. Francis Dr.                                                                                     | 5. Indicate Type of Lease STATE ☐ FEE ☒                                          |
| 1000 Rio Brazos Rd , Aztec, NM 87410<br>District IV                                                                                     | Santa Fe, NM 87505                                                                                             | 6. State Oil & Gas Lease No.                                                     |
| 1220 S St Francis Dr , Santa Fe, NM<br>87505                                                                                            | ,<br>,                                                                                                         |                                                                                  |
| (DO NOT USE THIS FORM FOR PROPOS<br>DIFFERENT RESERVOIR USE "APPLIC<br>PROPOSALS)                                                       | CES AND REPORTS ON WELLS SALS TO DRILL OR TO DEEPEN OR PLUG BACK TO A CATION FOR PERMIT" (FORM C-101) FOR SUCH | 7. Lease Name or Unit Agreement Name BRAVO DOME CARBON DIOXIDE GAS UNIT (BDCDGU) |
| 1. Type of Well: Oil Well                                                                                                               | Gas Well Other DISPOSAL WELL                                                                                   | 8. Well Number 321 (SWD)                                                         |
| 2. Name of Operator  OXY USA                                                                                                            | Inc.                                                                                                           | 9. OGRID Number 16696                                                            |
| 3. Address of Operator                                                                                                                  | 03, AMISTAD , NM 88410                                                                                         | 10. Pool name or Wildcat BRAVO DOME CARBON DIOXIDE GAS UNIT 640 ACRE AREA        |
| 4. Well Location                                                                                                                        |                                                                                                                |                                                                                  |
| Unit Letter A :                                                                                                                         | 956feet from theNORTH_ line and                                                                                |                                                                                  |
| Section 32                                                                                                                              | Township 19N Range 34                                                                                          | •                                                                                |
|                                                                                                                                         | GL: 4912'                                                                                                      |                                                                                  |
| 12. Check Appropriate Box to Indicate Nature of Notice, Report or Other Data                                                            |                                                                                                                |                                                                                  |
| NOTICE OF IN                                                                                                                            | TENTION TO: SI                                                                                                 | JBSEQUENT REPORT OF:                                                             |
| PERFORM REMEDIAL WORK                                                                                                                   | PLUG AND ABANDON ☐ REMEDIAL W                                                                                  |                                                                                  |
| TEMPORARILY ABANDON                                                                                                                     | <del>"</del>                                                                                                   | DRILLING OPNS. P AND A                                                           |
| PULL OR ALTER CASING                                                                                                                    | MULTIPLE COMPL   CASING/CEMI                                                                                   | ENT JOB                                                                          |
| DOWNHOLE COMMINGLE                                                                                                                      |                                                                                                                |                                                                                  |
| OTHER:                                                                                                                                  | OTHER: Mech                                                                                                    | anical Integrity Test                                                            |
| 13. Describe proposed or completed operations. (Clearly state all pertinent details, and give pertinent dates, including estimated date |                                                                                                                |                                                                                  |
| of starting any proposed wo proposed completion or rec                                                                                  | rk). SEE RULE 19.15.7.14 NMAC. For Multiple                                                                    | Completions: Attach wellbore diagram of                                          |
| proposed completion of rec                                                                                                              | ompredon.                                                                                                      |                                                                                  |
| 7/25/2018                                                                                                                               |                                                                                                                |                                                                                  |
| MIRU pump & water tank                                                                                                                  |                                                                                                                |                                                                                  |
| Pump 1/2 of a bbl to load well                                                                                                          |                                                                                                                | c ~ 357                                                                          |
| Pressure up well to 450 PSI                                                                                                             |                                                                                                                | Swa-357                                                                          |
| Bleed of to 430#                                                                                                                        | OSED CHART                                                                                                     |                                                                                  |
| Run chart for 35 Min (SEE ENCLOSED CHART) Bleed pressure off well                                                                       |                                                                                                                |                                                                                  |
| Shut down chart recorder                                                                                                                |                                                                                                                |                                                                                  |
| Rig down pump and water tank                                                                                                            |                                                                                                                |                                                                                  |
|                                                                                                                                         |                                                                                                                |                                                                                  |
|                                                                                                                                         |                                                                                                                |                                                                                  |
|                                                                                                                                         |                                                                                                                |                                                                                  |
| Spud Date:                                                                                                                              | Rig Release Date:                                                                                              |                                                                                  |
|                                                                                                                                         |                                                                                                                |                                                                                  |
| Lhereby certify that the information                                                                                                    | above is true and complete to the best of my knowle                                                            | dge and helief                                                                   |
| P nereby certify that the information of                                                                                                | above is true and complete to the best of my knowle                                                            | age and benefit                                                                  |
| SIGNATURE_                                                                                                                              | TITLE_ SR ENG ADVISOR                                                                                          | DATE08/16/2018                                                                   |
| Type or print nameAL GIUSSAN                                                                                                            | I E-mail address: _albert_giussani@ox                                                                          | v.com PHONE: 806_638_1206                                                        |
| For State Use Only                                                                                                                      | i D-inan addressandert_grussalin@ox                                                                            | J.voiii 11101vL000-030-1290                                                      |
| ADDROVED BY 71 AO                                                                                                                       |                                                                                                                | DATE S/IC/eX                                                                     |
| APPROVED BY: DATE DATE DATE DATE                                                                                                        |                                                                                                                |                                                                                  |
| Conditions of Approval (if any),                                                                                                        | O                                                                                                              |                                                                                  |