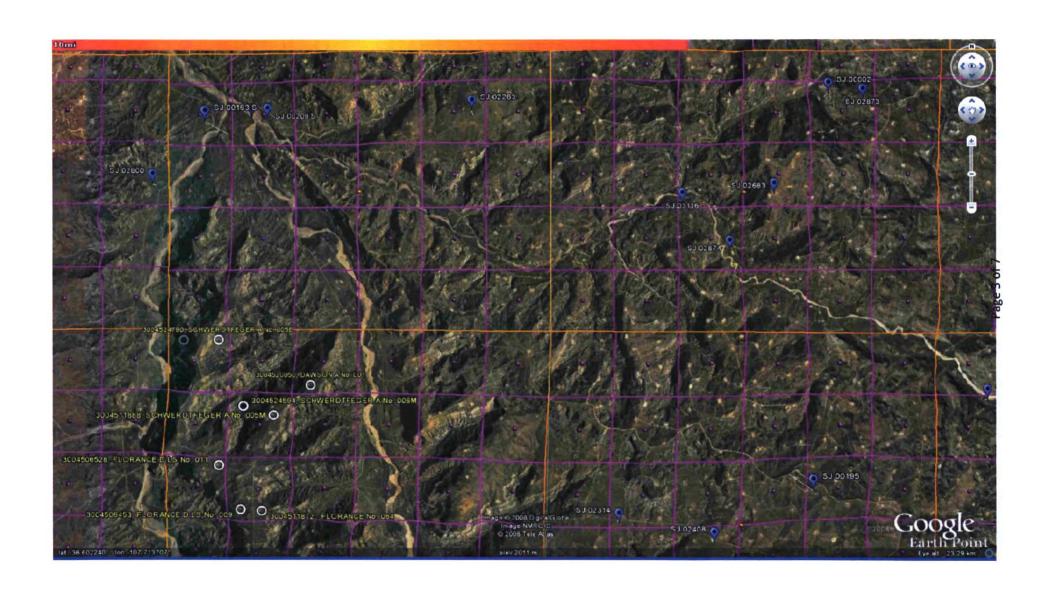

posed site.

Groundwater data available from the NM State Engineer's iWaters Database for wells near the proposed site are attached. Groundwater data is extremely limited in this region; the nearest iWaters data point lies 3.4 miles southeast in Blanco Canyon (SJ02961). Other 'nearby' iWaters wells are located 5.2 miles northeast (SJ02800), 6.5 miles east-(SJ02314), and 4.5 miles southeast (SJ02410).

Wells located at similar elevations along Largo Canyon contain groundwater primarily at depths greater than 18 feet, occasionally in excess of 500 feet. A map showing the location of wells in reference to the proposed pit location is attached. An elevation difference of over 500 feet between the site and the nearest major stream channel suggests groundwater is likely deeper than 100 feet.





## New Mexico Office of the State Engineer POD Reports and Downloads

| NA          | D27 X:           | Y:               | Zone:            | Search       | Radius:               |
|-------------|------------------|------------------|------------------|--------------|-----------------------|
| County:     | Bas              | in:              |                  | Number:      | Suffix:               |
| Owner Name: | (First)          | (Last)           |                  | Non-Do       | mestic ODomestic OAll |
| 4           | POD / Surface Da | ata Report Avg I | Depth to Water F | Report Water | Column Report         |

#### WATER COLUMN REPORT 08/04/2008

| · •                 |     |      |     |   |   |   | 3=SW 4=SE) smallest) |   |   | Depth | Depth | Water  | (in feet) |
|------