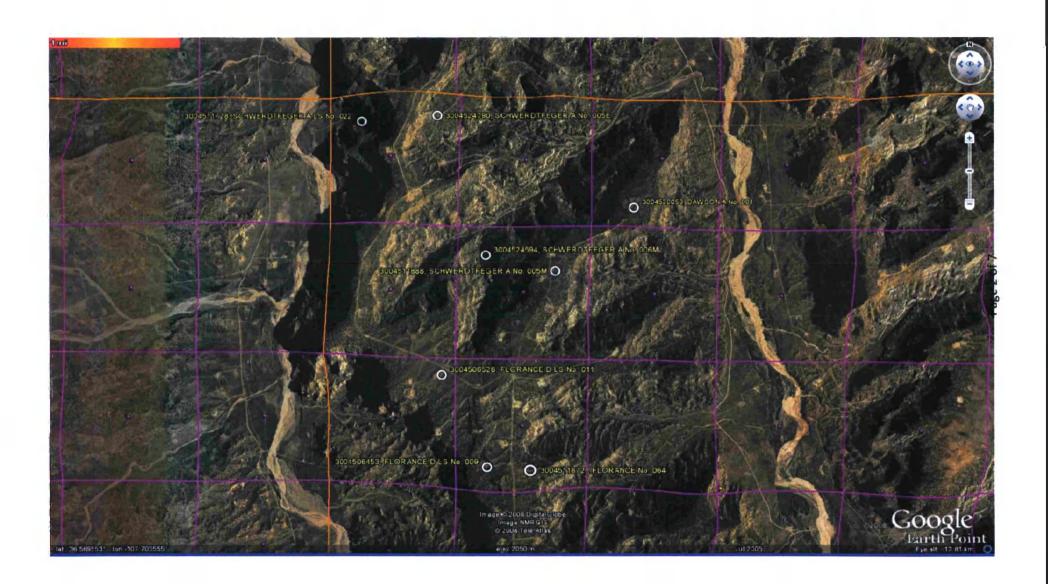

uarter | s are | e 1=1 | WW : | 2=NE  | 3=SW 4=SE | ) |   |       |       |        |           |
|---------------|----------|-------|-------|------|-------|-----------|---|---|-------|-------|--------|-----------|
|               | (quarter | s are | a bi  | gge  | st to | smallest  | ) |   | Depth | Depth | Water  | (in feet) |
| POD Number    | Tws      | Rng   | Sec   | q e  | q q   | Zone      | X | Y | Well  | Water | Column |           |
| SJ 03746 POD1 | 28N      | 09W   | 20    | 1 :  | 2 3   |           |   |   | 190   | 40    | 150    |           |
| SJ 00018      | 28N      | 09W   | 20    | 3    | 1 4   |           |   |   | 135   | 71    | 64     |           |
| SJ 02800      | 28N      | .09W  | 24    | 4    | 2 3   |           |   |   | 20.0  |       |        |           |



### Mines, Mills and Quarries Web Map





# XTO Energy Inc. San Juan Basin (Northwest New Mexico) General Design and Construction Plan For Below-Grade Tanks

In accordance with Rule 19.15.17.11 NMAC the following information describes the design and construction of below-grade tanks on XTO Energy Inc. (XTO) locations. This is XTO's standard procedure for all below-grade tanks. A separate plan will be submitted for any below-grade tank which does not conform to this plan.

#### General Plan

- 1. XTO will design and construct below-grade tanks to contain liquids and solids and prevent contamination of fresh water and protect public health and environment.
- 2. XTO will post a well sign, in compliance with 19.15.3.103 NMAC, on the existing well site operated by XTO where the existing belo