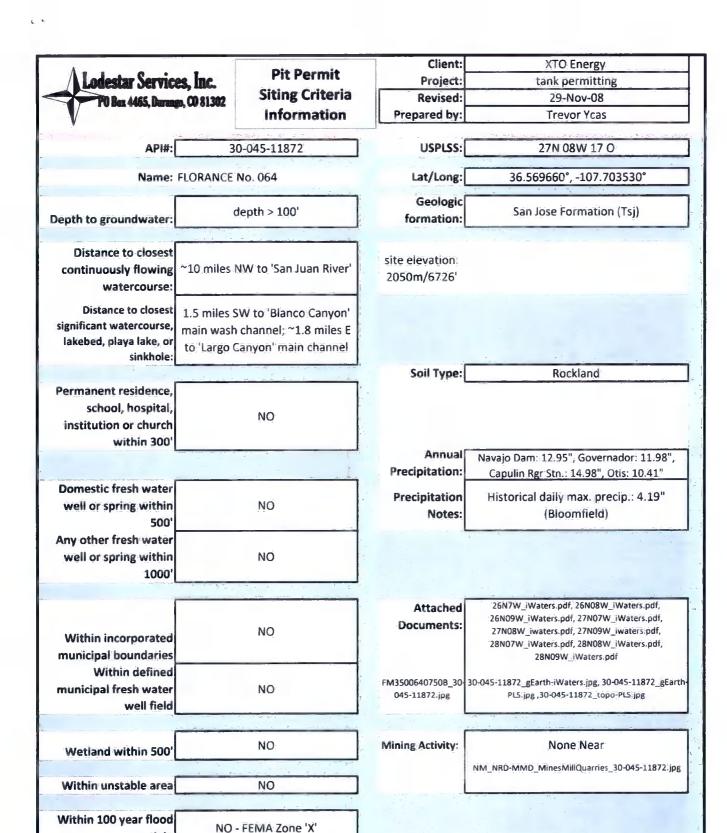

|                                                                                    |

2463 Certificate Number



**Additional Notes:** 

plain

drains to 'Largo Canyon' via 'Star Canyon' Atop Blanco Mesa, S of 'Hollis Pass' and W of 'Star Canyon'

#### Florance #64 Below Grade Tank Hydrogeologic Report for Siting Criteria

#### General Geology and Hydrology

The San Juan Basin is a typical Rocky Mountain basin with a gently dipping southern flank and a steeply dipping northern flank. Asymmetrically layered Tertiary sandstones and shales, along with Quaternary alluvial deposits, dominate surficial geology (Dane and Bachman, 1965). The proposed pit location will be located in the central Largo Canyon region of the San Juan Basin south of Hollis Pass, west of Star Canyon, and atop Blanco Mesa. The predominant geologic formation is the San Jose Formation of Tertiary age, which underlies surface soils a