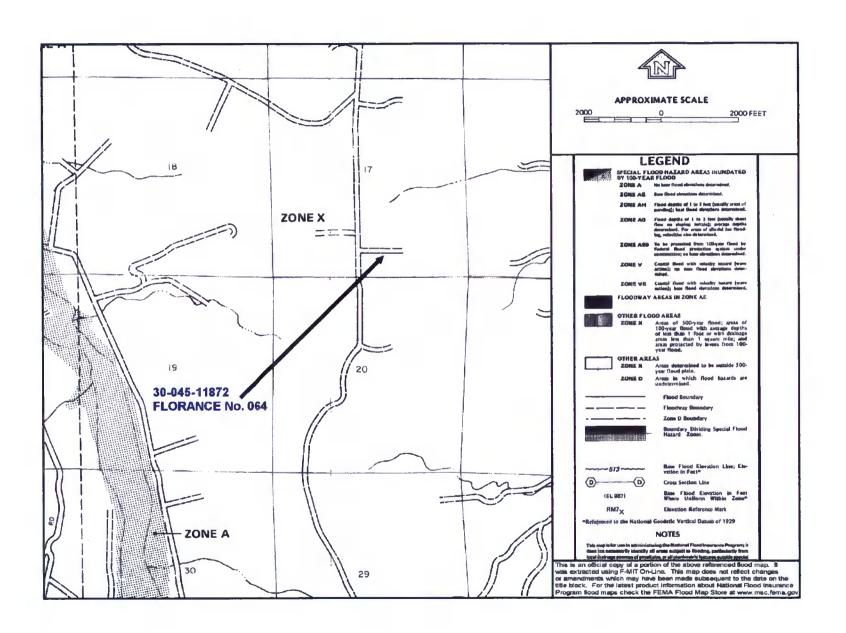

W 4=SE | ) |   |       |       |        |           |
|---------------|----------|-------|-------|------|-------|-----------|---|---|-------|-------|--------|-----------|
|               | (quarter | s are | a bi  | gge  | st to | smallest  | ) |   | Depth | Depth | Water  | (in feet) |
| POD Number    | Tws      | Rng   | Sec   | q e  | q q   | Zone      | X | Y | Well  | Water | Column |           |
| SJ 03746 POD1 | 28N      | 09W   | 20    | 1 :  | 2 3   |           |   |   | 190   | 40    | 150    |           |
| SJ 00018      | 28N      | 09W   | 20    | 3    | 1 4   |           |   |   | 135   | 71    | 64     |           |
| SJ 02800      | 28N      | .09W  | 24    | 4    | 2 3   |           |   |   | 20.0  |       |        |           |



### Mines, Mills and Quarries Web Map





# XTO Energy Inc. San Juan Basin (Northwest New Mexico) General Design and Construction Plan For Below-Grade Tanks

In accordance with Rule 19.15.17.11 NMAC the following information describes the design and construction of below-grade tanks on XTO Energy Inc. (XTO) locations. This is XTO's standard procedure for all below-grade tanks. A separate plan will be submitted for any below-grade tank which does not conform to this plan.

#### General Plan

- 1. XTO will design and construct below-grade tanks to contain liquids and solids and prevent contamination of fresh water and protect public health and environment.
- 2. XTO will post a well sign, in compliance with 19.15.3.103 NMAC, on the existing well site operated by XTO where the existing below-grade tank is located. The sign will list