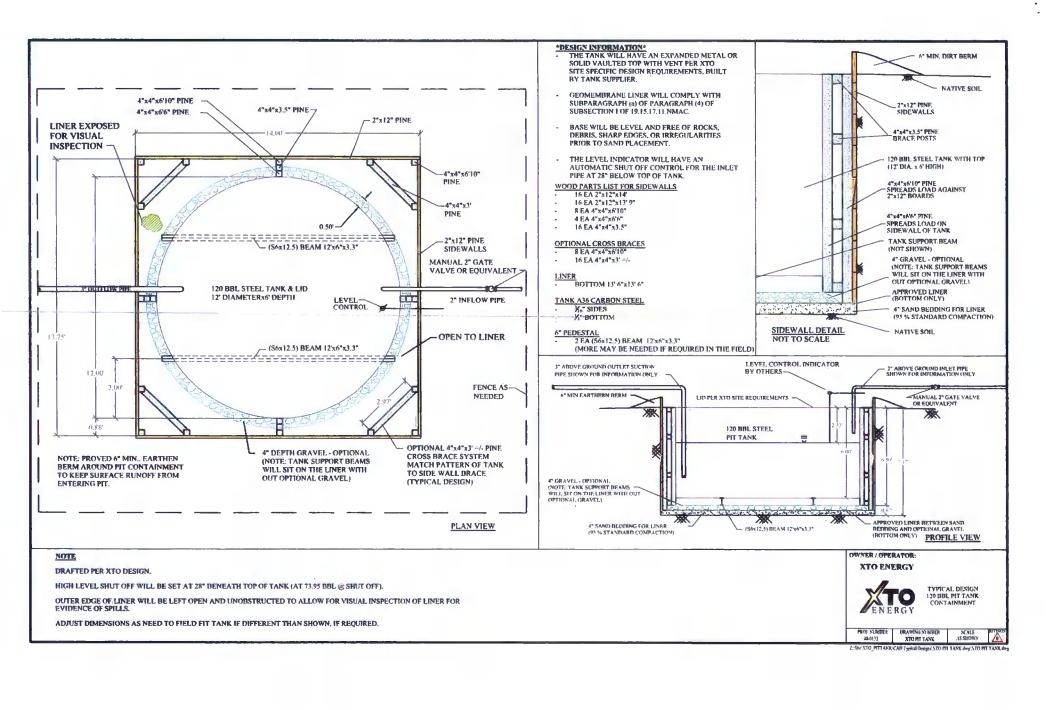

control device and manual controls to prevent overflows. (See attached drawing).
- 10. XTO will demonstrate to the OCD that the geomembrane liner complies with the specifications of Subparagraph (a) of Paragraph (4) of Subsection I of 19.15.17.11 NMAC and obtain approval from OCD prior to the installation of the design. The geomembrane liner shall have a hydraulic conductivity no greater than 1 x 10-9 cm/sec. The geomembrane liner shall be composed of an impervious, synthetic material that is resistant to petroleum hydrocarbons, salts and acidics and alkaline solutions. The liner material shall be resistant to ultraviolet light. Liner compatibility shall comply with EPA SW-846 method 9090A. (See attached drawing).
- 11. The general specifications for design and construction are attached.



# XTO Energy Inc. San Juan Basin (Northwest New Mexico) General Maintenance and Operating Plan For Below-Grade Tanks

In accordance with Rule 19.15.17.12 NMAC the following information describes the operation and maintenance of below-grade tanks on XTO Energy Inc. (XTO) locations. This is XTO's standard procedure for all below-grade tanks. A separate plan will be submitted for any below-grade tank which does not conform to this plan.

#### General Plan

- 1. XTO will operate and maintain below-grade tanks to contain liquids and solids, maintain the integrity of the liner and secondary containment system, prevent contamination of fresh water and protect public health and the environment. Fluid levels will be monitored weekly and high levels will be removed as necessary. Monthly inspection