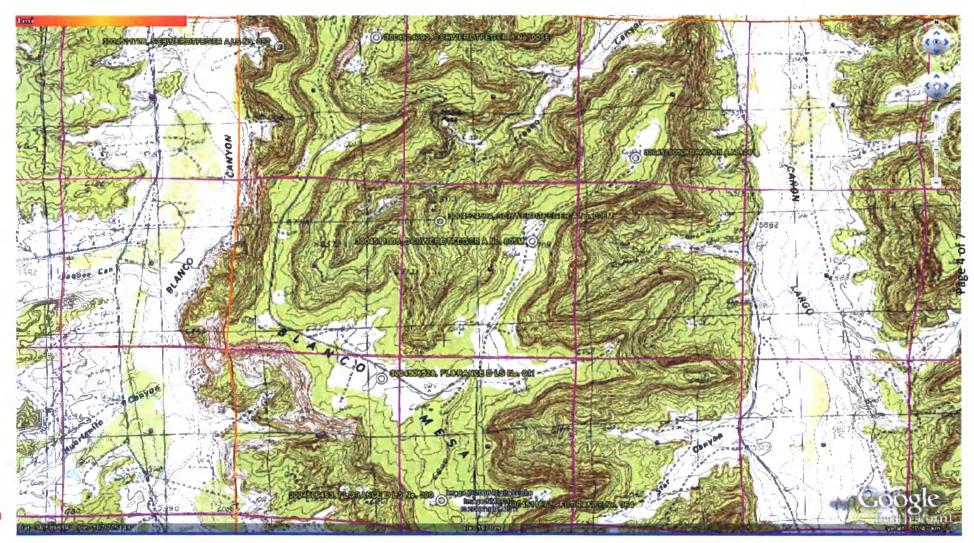

roposed site.

Groundwater data available from the NM State Engineer's iWaters Database for wells near the proposed site are attached. Groundwater data is extremely limited in this region; the nearest iWaters data point lies 3.4 miles southeast in Blanco Canyon (SJ02961). Other 'nearby' iWaters wells are located 5.2 miles northeast (SJ02800), 6.5 miles east-(SJ02314), and 4.5 miles southeast (SJ02410).

Wells located at similar elevations along Largo Canyon contain groundwater primarily at depths greater than 18 feet, occasionally in excess of 500 feet. A map showing the location of wells in reference to the proposed pit location is attached. An elevation difference of over 500 feet between the site and the nearest major stream channel suggests groundwater is likely deeper than 100 feet.





## New Mexico Office of the State Engineer POD Reports and Downloads

| NA          | D27 X:           | Y:               | Zone:            | Search       | Radius:               |
|-------------|------------------|------------------|------------------|--------------|-----------------------|
| County:     | Bas              | in:              |                  | Number:      | Suffix:               |
| Owner Name: | (First)          | (Last)           |                  | Non-Do       | mestic ODomestic OAll |
| 4           | POD / Surface Da | ata Report Avg I | Depth to Water F | Report Water | Column Report         |

#### WATER COLUMN REPORT 08/04/2008

| · •                 |     |      |     |   |   |   | 3=SW 4=SE) smallest) |   |   | Depth | Depth | Water  | (in feet) |
|----