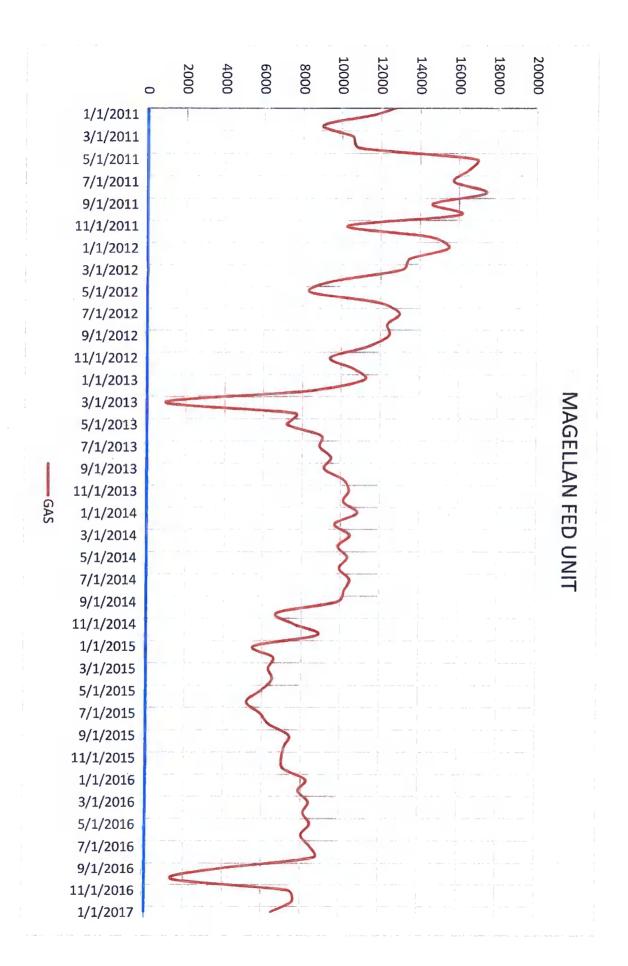

Unit obligations have been satisfied.

In accordance with Section 11 of the Magellan Federal Unit Agreement, please signify your approval of the 2017 Plan of Development by executing in the signature block below. Please return one approved copy to EOG Resources, Inc. at the letterhead address.

Should you have any questions or comments in this regard, please contact me at 432-686-3637.

**Bureau of Land Management** 

Date

Date

New Mexico Oil Conservation Division

The foregoing approvals are for the 2017 Plan of Development for the Magellan Federal Unit, Eddy County, New Mexico.

#### EXHIBIT "A"

7

¥.

# YATES PETROLEUM CORPORATION

## MAGELLAN FEDERAL UNIT

# Township 25 South, Range 27 East, N.M.P.M. Eddy County, New Mexico

Automatically Contracted Effective September 13, 2011





27E 245 6/ PASOFED 20/1 -O--D32C L TER AL COMI LANGANA FEDERALI 26 HUMIDOR STATE UNIT2 ROSE 28 27 -**ф**-6 C HATTE MOOTO LE-FEDERALI RIR STAN TATE COLES AN FEDERAL -0-PUBCO STATE Ø ø NEW MICHCO DW STATES 31-0703 Y A TATEL MUNNYNTHAMAN C STATT 32 33 HAREY 35 STATES 34 SINTE TAOS FEDERAL2 WONF CREEK STRATEN MACHINAN FEDERAL UN2 3665 CANNER FEB 11 SIMILATER BUE STATES 谷 電 ADD VOR AL MERGANER & FEDERALI DES MMC MUZZY 2 M COM1 HOYTS ST COM MERGANSER & P ERAL2 0 MC MCILVA STATE 32 STATE 31 Ġ TTE CITY'S' FEDET -C-SCOTER G FED COM1 COT UP PENN 272 MMCP 12/51/05 6 5 HOT 3 STATE COM 4 3 2 ACTINA PEDERAL UNS MUZZY 2 STATE COM 0 -8930 1071 MM MAGELLAN FEDERAL UN4H ADRON BOM STATE COM EASTON 10 STATE COME 0 DAVINICI 7 FEDERALI EQUALS. 0 · CHEVRON STATES ST.MACP 7 HNG-8 FEDE AL1 10 MONA LISA COM2 11 -