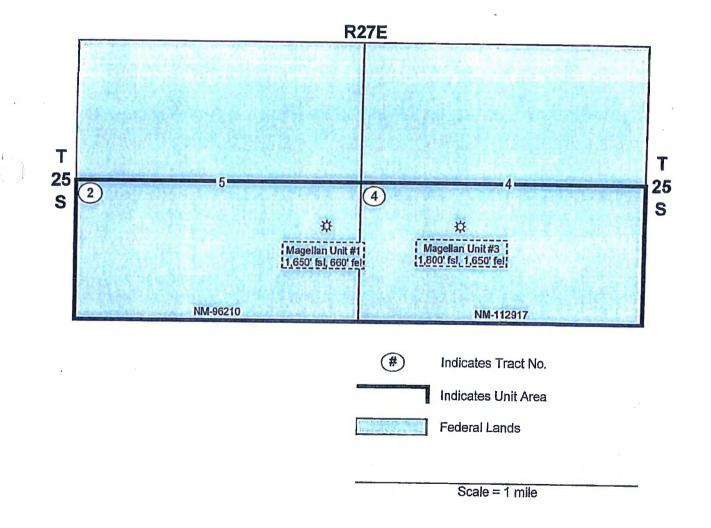

#### Status of all Wells within the Unit:

| WELL NAME &<br>NUMBER | API NUMBER | COMP DATE  | ZONE   | STATUS    |
|-----------------------|------------|------------|--------|-----------|
| Magellan Unit #1      | 3001534603 | 09-13-2006 | Morrow | Producing |
| Magellan Unit #3      | 3001536606 | 12-17-2008 | Morrow | Producing |

## Map of structural and geologic interpretations, participating area boundaries, wells, flowlines, and roads:

See Attachments

The working interest owners have been provided a copy of this 2017 Plan of Development. EOG Resources, Inc. and the working interest owners believe that all current Magellan Federal Unit obligations have been satisfied.