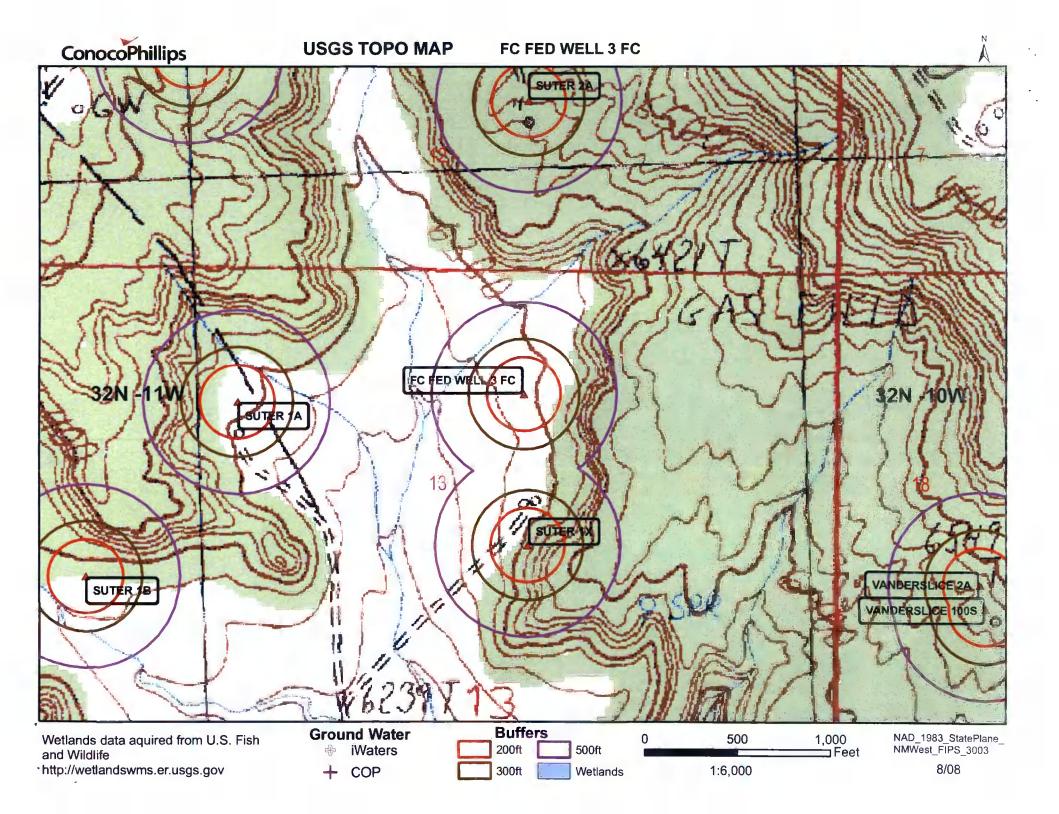

| District IV<br>1220 S. St. Francis Dr., Santa Fe, NM 87505                                                                                                                                                                                 | appropriate NMOCD District Office.                                                                                                                                                                                                  |  |  |  |  |  |  |  |  |  |
|--------------------------------------------------------------------------------------------------------------------------------------------------------------------------------------------------------------------------------------------|-------------------------------------------------------------------------------------------------------------------------------------------------------------------------------------------------------------------------------------|--|--|--|--|--|--|--|--|--|
| Pit, Close                                                                                                                                                                                                                                 | d-Loop System, Below-Grade Tank, or                                                                                                                                                                                                 |  |  |  |  |  |  |  |  |  |
| Proposed Alterna                                                                                                                                                                                                                           | tive Method Permit or Closure Plan Application                                                                                                                                                                                      |  |  |  |  |  |  |  |  |  |
| Type of action:    X   Permit of a pit, closed-loop system, below-grade tank, or proposed alternative method   Closure of a pit, closed-loop system, below-grade tank, or proposed alternative method   Modification to an existing permit |                                                                                                                                                                                                                                     |  |  |  |  |  |  |  |  |  |
| =                                                                                                                                                                                                                                          | an only submitted for an existing permitted or non-permitted pit, closed-loop system,                                                                                                                                               |  |  |  |  |  |  |  |  |  |
|                                                                                                                                                                                                                                            | de tank, or proposed alternative method                                                                                                                                                                                             |  |  |  |  |  |  |  |  |  |
| Instructions: Please submit one application (Fo                                                                                                                                                                                            | m C-144) per individual pit, closed-loop system, below-grade tank or alternative request                                                                                                                                            |  |  |  |  |  |  |  |  |  |
|                                                                                                                                                                                                                                            | to trelieve the operator of liability should operations result in pollution of surface water, ground water or the its responsibility to comply with any other applicable governmental authority's rules, regulations or ordinances. |  |  |  |  |  |  |  |  |  |
| Operator: ConocoPhillips Company                                                                                                                                                                                                           | OGRID#: 217817                                                                                                                                                                                                                      |  |  |  |  |  |  |  |  |  |
| Address: PO Box 4289, Farmington, NM 87499                                                                                                                                                                                                 |                                                                                                                                                                                                                                     |  |  |  |  |  |  |  |  |  |
| Facility or well name: FC FEDERAL COM 3                                                                                                                                                                                                    |                                                                                                                                                                                                                                     |  |  |  |  |  |  |  |  |  |
| API Number: 3004527545                                                                                                                                                                                                                     | OCD Permit Number:                                                                                                                                                                                                                  |  |  |  |  |  |  |  |  |  |
| U/L or Qtr/Qtr: B Section: 13 T                                                                                                                                                                                                            | Cownship: 32N Range: 11W County: San Juan                                                                                                                                                                                           |  |  |  |  |  |  |  |  |  |
| Center of Proposed Design: Latitude: 36.                                                                                                                                                                                                   | <b>9899760°N</b> Longitude: <b>-107.9377750°W</b> NAD: <b>X</b> 1927 1983                                                                                                                                                           |  |  |  |  |  |  |  |  |  |
| Surface Owner: X Federal State                                                                                                                                                                                                             | Private Tribal Trust or Indian Allotment                                                                                                                                                                                            |  |  |  |  |  |  |  |  |  |
|                                                                                                                                                                                                                                            | &A ckness mil                                                                                                                                                                                                                       |  |  |  |  |  |  |  |  |  |
| Closed-loop System: Subsection H of 19.15.1  Type of Operation: P&A Drilling a new                                                                                                                                                         | · _                                                                                                                                                                                                                                 |  |  |  |  |  |  |  |  |  |
| Drying Pad Above Ground Steel Tanks Lined Unlined Liner type: Thic Liner Seams: Welded Factory Other                                                                                                                                       | Haul-off Bins Other kness mil LLDPE HDPE PVD Other r                                                                                                                                                                                |  |  |  |  |  |  |  |  |  |
|                                                                                                                                                                                                                                            |                                                                                                                                                                                                                                     |  |  |  |  |  |  |  |  |  |
| 5 Alternative Method:                                                                                                                                                                                                                      |                                                                                                                                                                                                                                     |  |  |  |  |  |  |  |  |  |