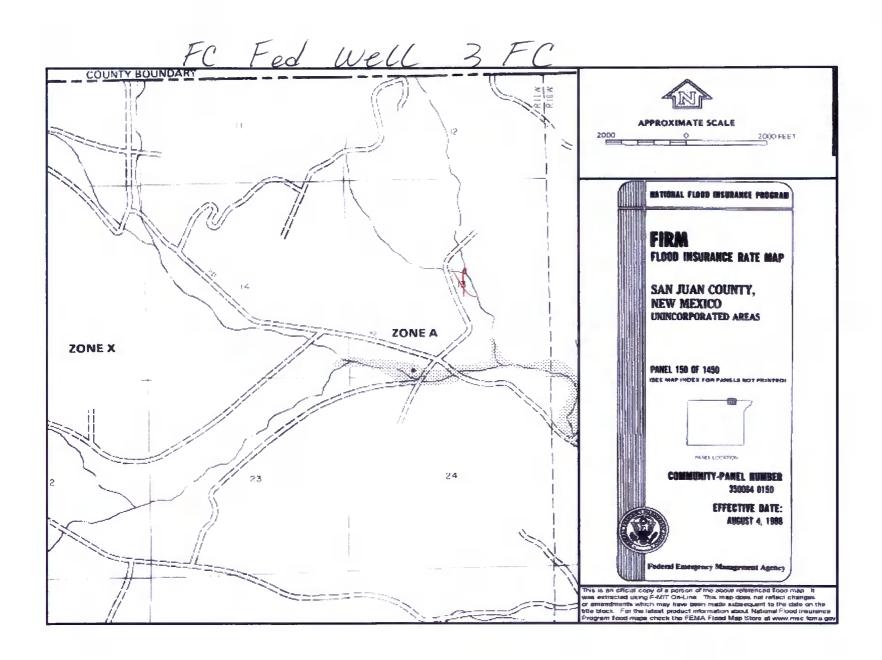

| District IV<br>1220 S. St. Francis Dr., Santa Fe, NM 87505                                                                                                                                                                                 | appropriate NMOCD District Office.                                                                                                                                                                                                  |  |  |  |  |  |  |  |  |  |
|--------------------------------------------------------------------------------------------------------------------------------------------------------------------------------------------------------------------------------------------|-------------------------------------------------------------------------------------------------------------------------------------------------------------------------------------------------------------------------------------|--|--|--|--|--|--|--|--|--|
| Pit, Close                                                                                                                                                                                                                                 | d-Loop System, Below-Grade Tank, or                                                                                                                                                                                                 |  |  |  |  |  |  |  |  |  |
| Proposed Alterna                                                                                                                                                                                                                           | tive Method Permit or Closure Plan Application                                                                                                                                                                                      |  |  |  |  |  |  |  |  |  |
| Type of action:    X   Permit of a pit, closed-loop system, below-grade tank, or proposed alternative method   Closure of a pit, closed-loop system, below-grade tank, or proposed alternative method   Modification to an existing permit |                                                                                                                                                                                                                                     |  |  |  |  |  |  |  |  |  |
| =                                                                                                                                                                                                                                          | an only submitted for an existing permitted or non-permitted pit, closed-loop system,                                                                                                                                               |  |  |  |  |  |  |  |  |  |
|                                                                                                                                                                                                                                            | de tank, or proposed alternative method                                                                                                                                                                                             |  |  |  |  |  |  |  |  |  |
| Instructions: Please submit one application (Fo                                                                                                                                                                                            | m C-144) per individual pit, closed-loop system, below-grade tank or alternative request                                                                                                                                            |  |  |  |  |  |  |  |  |  |
|                                                                                                                                                                                                                                            | to trelieve the operator of liability should operations result in pollution of surface water, ground water or the its responsibility to comply with any other applicable governmental authority's rules, regulations or ordinances. |  |  |  |  |  |  |  |  |  |
| Operator: ConocoPhillips Company                                                                                                                                                                                                           | OGRID#: 217817                                                                                                                                                                                                                      |  |  |  |  |  |  |  |  |  |
| Address: PO Box 4289, Farmington, NM 87499                                                                                                                                                                                                 |                                                                                                                                                                                                                                     |  |  |  |  |  |  |  |  |  |
| Facility or well name: FC FEDERAL COM 3                                                                                                                                                                                                    |                                                                                                                                                                                                                                     |  |  |  |  |  |  |  |  |  |
| API Number: 3004527545                                                                                                                                                                                                                     | OCD Permit Number:                                                                                                                                                                                                                  |  |  |  |  |  |  |  |  |  |
| U/L or Qtr/Qtr: B Section: 13 T                                                                                                                                                                                                            | Cownship: 32N Range: 11W County: San Juan                                                                                                                                                                                           |  |  |  |  |  |  |  |  |  |
| Center of Proposed Design: Latitude: 36.                                                                                                                                                                                                   | <b>9899760°N</b> Longitude: <b>-107.9377750°W</b> NAD: <b>X</b> 1927 1983                                                                                                                                                           |  |  |  |  |  |  |  |  |  |
| Surface Owner: X Federal State                                                                                                                                                                                                             | Private Tribal Trust or Indian Allotment                                                                                                                                                                                            |  |  |  |  |  |  |  |  |  |
|                                                                                                                                                                                                                                            | &A ckness mil                                                                                                                                                                                                                       |  |  |  |  |  |  |  |  |  |
| Closed-loop System: Subsection H of 19.15.1  Type of Operation: P&A Drilling a new                                                                                                                                                         | · _                                                                                                                                                                                                                                 |  |  |  |  |  |  |  |  |  |
| Drying Pad Above Ground Steel Tanks Lined Unlined Liner type: Thic Liner Seams: Welded Factory Other                                                                                                                                       | Haul-off Bins Other kness mil LLDPE HDPE PVD Other r                                                                                                                                                                                |  |  |  |  |  |  |  |  |  |
|                                                                                                                                                                                                                                            |                                                                                                                                                                                                                                     |  |  |  |  |  |  |  |  |  |
| 5 Alternative Method:                                                                                                                                                                                                                      |                                                                                                                                                                                                                                     |  |  |  |  |  |  |  |  |  |