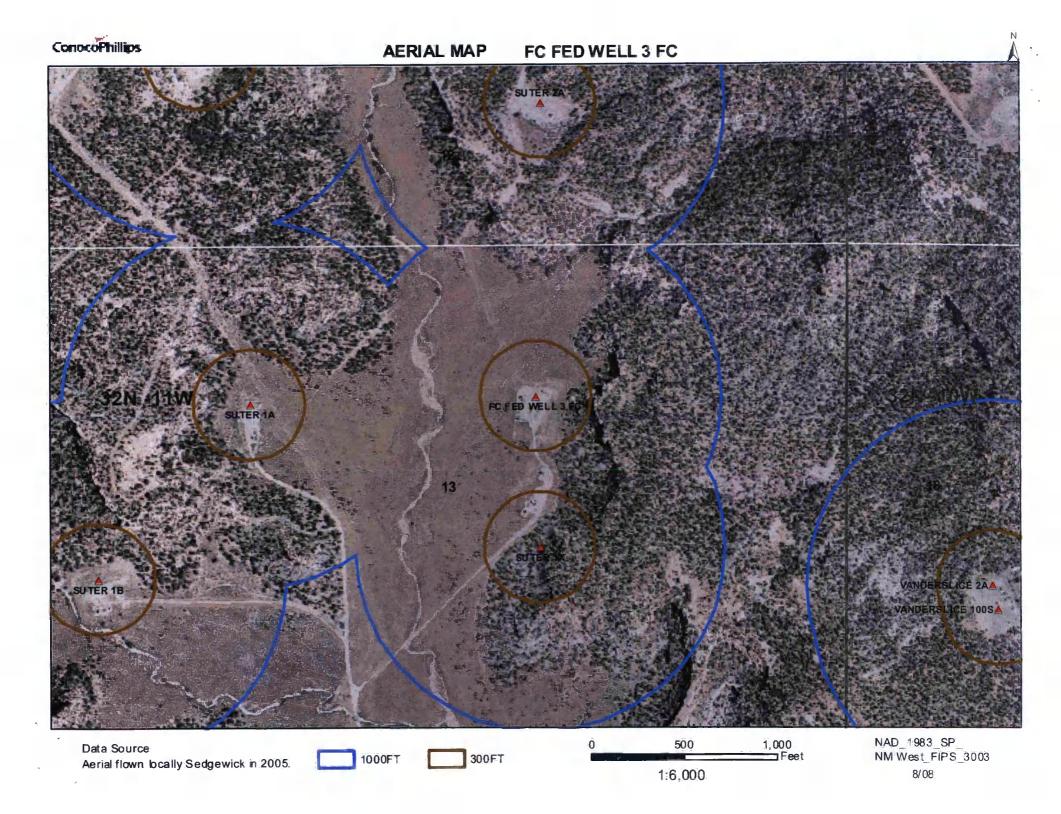

| District IV<br>1220 S. St. Francis Dr., Santa Fe, NM 87505                                                                                                                                                                                 | appropriate NMOCD District Office.                                                                                                                                                                                                  |  |  |  |  |  |  |  |  |  |
|--------------------------------------------------------------------------------------------------------------------------------------------------------------------------------------------------------------------------------------------|-------------------------------------------------------------------------------------------------------------------------------------------------------------------------------------------------------------------------------------|--|--|--|--|--|--|--|--|--|
| Pit, Close                                                                                                                                                                                                                                 | d-Loop System, Below-Grade Tank, or                                                                                                                                                                                                 |  |  |  |  |  |  |  |  |  |
| Proposed Alterna                                                                                                                                                                                                                           | tive Method Permit or Closure Plan Application                                                                                                                                                                                      |  |  |  |  |  |  |  |  |  |
| Type of action:    X   Permit of a pit, closed-loop system, below-grade tank, or proposed alternative method   Closure of a pit, closed-loop system, below-grade tank, or proposed alternative method   Modification to an existing permit |                                                                                                                                                                                                                                     |  |  |  |  |  |  |  |  |  |
| =                                                                                                                                                                                                                                          | an only submitted for an existing permitted or non-permitted pit, closed-loop system,                                                                                                                                               |  |  |  |  |  |  |  |  |  |
|                                                                                                                                                                                                                                            | de tank, or proposed alternative method                                                                                                                                                                                             |  |  |  |  |  |  |  |  |  |
| Instructions: Please submit one application (Fo                                                                                                                                                                                            | m C-144) per individual pit, closed-loop system, below-grade tank or alternative request                                                                                                                                            |  |  |  |  |  |  |  |  |  |
|                                                                                                                                                                                                                                            | to trelieve the operator of liability should operations result in pollution of surface water, ground water or the its responsibility to comply with any other applicable governmental authority's rules, regulations or ordinances. |  |  |  |  |  |  |  |  |  |
| Operator: ConocoPhillips Company                                                                                                                                                                                                           | OGRID#: 217817                                                                                                                                                                                                                      |  |  |  |  |  |  |  |  |  |
| Address: PO Box 4289, Farmington, NM 87499                                                                                                                                                                                                 |                                                                                                                                                                                                                                     |  |  |  |  |  |  |  |  |  |
| Facility or well name: FC FEDERAL COM 3                                                                                                                                                                                                    |                                                                                                                                                                                                                                     |  |  |  |  |  |  |  |  |  |
| API Number: 3004527545                                                                                                                                                                                                                     | OCD Permit Number:                                                                                                                                                                                                                  |  |  |  |  |  |  |  |  |  |
| U/L or Qtr/Qtr: B Section: 13 T                                                                                                                                                                                                            | Cownship: 32N Range: 11W County: San Juan                                                                                                                                                                                           |  |  |  |  |  |  |  |  |  |
| Center of Proposed Design: Latitude: 36.                                                                                                                                                                                                   | <b>9899760°N</b> Longitude: <b>-107.9377750°W</b> NAD: <b>X</b> 1927 1983                                                                                                                                                           |  |  |  |  |  |  |  |  |  |
| Surface Owner: X Federal State                                                                                                                                                                                                             | Private Tribal Trust or Indian Allotment                                                                                                                                                                                            |  |  |  |  |  |  |  |  |  |
|                                                                                                                                                                                                                                            | &A ckness mil                                                                                                                                                                                                                       |  |  |  |  |  |  |  |  |  |
| Closed-loop System: Subsection H of 19.15.1  Type of Operation: P&A Drilling a new                                                                                                                                                         | · _                                                                                                                                                                                                                                 |  |  |  |  |  |  |  |  |  |
| Drying Pad Above Ground Steel Tanks Lined Unlined Liner type: Thic Liner Seams: Welded Factory Other                                                                                                                                       | Haul-off Bins Other kness mil LLDPE HDPE PVD Other r                                                                                                                                                                                |  |  |  |  |  |  |  |  |  |
|                                                                                                                                                                                                                                            |                                                                                                                                                                                                                                     |  |  |  |  |  |  |  |  |  |
| 5 Alternative Method:                                                                                                                                                                                                                      |                                                                                                                                                                                                                                     |  |  |  |  |  |  |  |  |  |