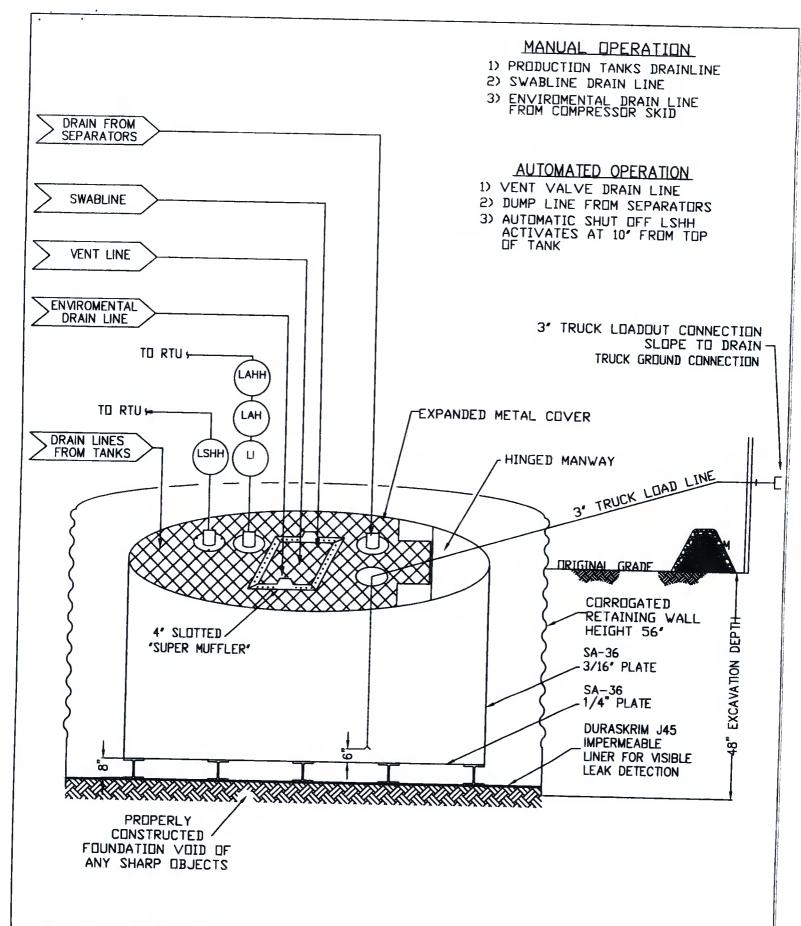

| District IV<br>1220 S. St. Francis Dr., Santa Fe, NM 87505                                                                                                                                                                                 | appropriate NMOCD District Office.                                                                                                                                                                                                  |  |  |  |  |  |  |  |  |  |
|--------------------------------------------------------------------------------------------------------------------------------------------------------------------------------------------------------------------------------------------|-------------------------------------------------------------------------------------------------------------------------------------------------------------------------------------------------------------------------------------|--|--|--|--|--|--|--|--|--|
| Pit, Close                                                                                                                                                                                                                                 | d-Loop System, Below-Grade Tank, or                                                                                                                                                                                                 |  |  |  |  |  |  |  |  |  |
| Proposed Alterna                                                                                                                                                                                                                           | tive Method Permit or Closure Plan Application                                                                                                                                                                                      |  |  |  |  |  |  |  |  |  |
| Type of action:    X   Permit of a pit, closed-loop system, below-grade tank, or proposed alternative method   Closure of a pit, closed-loop system, below-grade tank, or proposed alternative method   Modification to an existing permit |                                                                                                                                                                                                                                     |  |  |  |  |  |  |  |  |  |
| =                                                                                                                                                                                                                                          | an only submitted for an existing permitted or non-permitted pit, closed-loop system,                                                                                                                                               |  |  |  |  |  |  |  |  |  |
|                                                                                                                                                                                                                                            | de tank, or proposed alternative method                                                                                                                                                                                             |  |  |  |  |  |  |  |  |  |
| Instructions: Please submit one application (Fo                                                                                                                                                                                            | m C-144) per individual pit, closed-loop system, below-grade tank or alternative request                                                                                                                                            |  |  |  |  |  |  |  |  |  |
|                                                                                                                                                                                                                                            | to trelieve the operator of liability should operations result in pollution of surface water, ground water or the its responsibility to comply with any other applicable governmental authority's rules, regulations or ordinances. |  |  |  |  |  |  |  |  |  |
| Operator: ConocoPhillips Company                                                                                                                                                                                                           | OGRID#: 217817                                                                                                                                                                                                                      |  |  |  |  |  |  |  |  |  |
| Address: PO Box 4289, Farmington, NM 87499                                                                                                                                                                                                 |                                                                                                                                                                                                                                     |  |  |  |  |  |  |  |  |  |
| Facility or well name: FC FEDERAL COM 3                                                                                                                                                                                                    |                                                                                                                                                                                                                                     |  |  |  |  |  |  |  |  |  |
| API Number: 3004527545                                                                                                                                                                                                                     | OCD Permit Number:                                                                                                                                                                                                                  |  |  |  |  |  |  |  |  |  |
| U/L or Qtr/Qtr: B Section: 13 T                                                                                                                                                                                                            | Cownship: 32N Range: 11W County: San Juan                                                                                                                                                                                           |  |  |  |  |  |  |  |  |  |
| Center of Proposed Design: Latitude: 36.                                                                                                                                                                                                   | <b>9899760°N</b> Longitude: <b>-107.9377750°W</b> NAD: <b>X</b> 1927 1983                                                                                                                                                           |  |  |  |  |  |  |  |  |  |
| Surface Owner: X Federal State                                                                                                                                                                                                             | Private Tribal Trust or Indian Allotment                                                                                                                                                                                            |  |  |  |  |  |  |  |  |  |
|                                                                                                                                                                                                                                            | &A ckness mil                                                                                                                                                                                                                       |  |  |  |  |  |  |  |  |  |
| Closed-loop System: Subsection H of 19.15.1  Type of Operation: P&A Drilling a new                                                                                                                                                         | · _                                                                                                                                                                                                                                 |  |  |  |  |  |  |  |  |  |
| Drying Pad Above Ground Steel Tanks Lined Unlined Liner type: Thic Liner Seams: Welded Factory Other                                                                                                                                       | Haul-off Bins Other kness mil LLDPE HDPE PVD Other r                                                                                                                                                                                |  |  |  |  |  |  |  |  |  |
|                                                                                                                                                                                                                                            |                                                                                                                                                                                                                                     |  |  |  |  |  |  |  |  |  |
| 5 Alternative Method:                                                                                                                                                                                                                      |                                                                                                                                                                                                                                     |  |  |  |  |  |  |  |  |  |