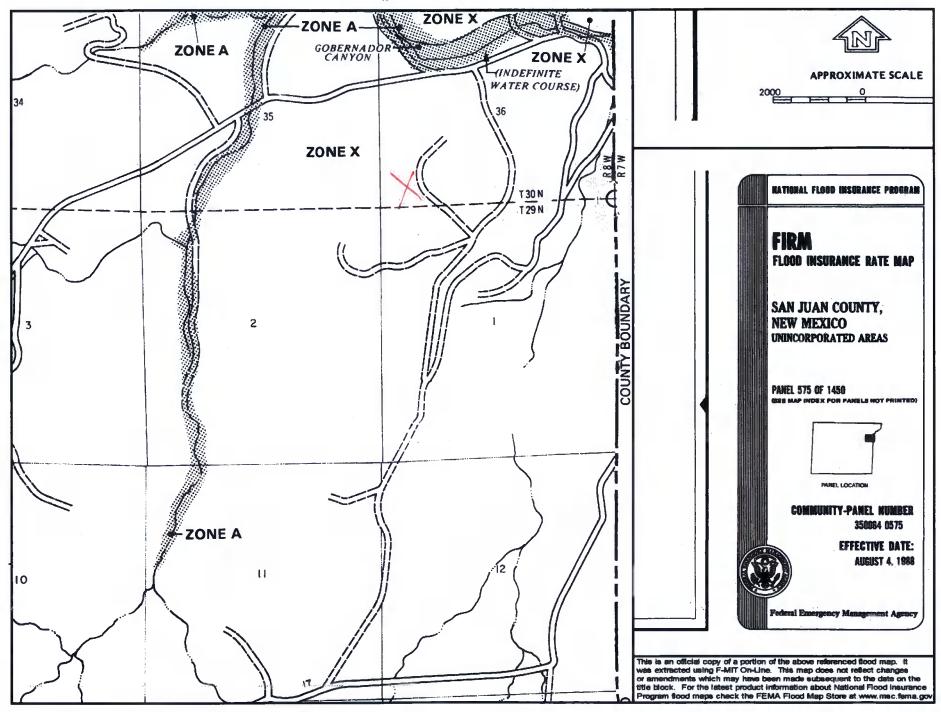

| •                                                                                                                        |                                                                                                                                                                 |                                                                                                                   |
|--------------------------------------------------------------------------------------------------------------------------|-----------------------------------------------------------------------------------------------------------------------------------------------------------------|-------------------------------------------------------------------------------------------------------------------|
| District I                                                                                                               | State of New Mexico                                                                                                                                             | Form C-144                                                                                                        |
| 625 N. French Dr., Hobbs, NM 88240                                                                                       | Energy Minerals and Natural Resources                                                                                                                           | July 21, 2008<br>For temporary pits, closed-loop sytems, and below-grade                                          |
| District II<br>1301 W. Grand Ave., Artesia, NM 88210<br>District III                                                     | Department<br>Oil Conservation Division<br>1220 South St. Francis Dr.                                                                                           | tanks, submit to the appropriate NMOCD District Office.                                                           |
| 1000 Rio Brazos Rd., Aztec, NM 87410                                                                                     | Santa Fe, NM 87505                                                                                                                                              | For permanent pits and exceptions submit to the Santa Fe<br>Environmental Bureau office and provide a copy to the |
| District IV<br>1220 S. St. Francis Dr., Santa Fe, NM 87505                                                               |                                                                                                                                                                 | appropriate NMOCD District Office.                                                                                |
|                                                                                                                          | Pit, Closed-Loop System, Below-Grad                                                                                                                             | e Tank, or                                                                                                        |
| Propos                                                                                                                   | ed Alternative Method Permit or Closur                                                                                                                          | re Plan Application                                                                                               |
| Type of action:                                                                                                          | X Permit of a pit, closed-loop system, below-grade ta                                                                                                           | ank or proposed alternative method                                                                                |
| Type of action.                                                                                                          |                                                                                                                                                                 |                                                                                                                   |
|                                                                                                                          | Closure of a pit, closed-loop system, below-grade                                                                                                               | tank, or proposed alternative method                                                                              |
|                                                                                                                          | Modification to an existing permit                                                                                                                              |                                                                                                                   |
|                                                                                                                          | Closure plan only submitted for an existing permit<br>below-grade tank, or proposed alternative method                                                          | ted or non-permitted pit, closed-loop system,                                                                     |
| Instructions: Please submit one a                                                                                        | pplication (Form C-144) per individual pit, closed-loo                                                                                                          | p system, below-grade tank or alternative request                                                                 |
|                                                                                                                          | of this request does not relieve the operator of liability should operations re-<br>ieve the operator of its responsibility to comply with any other applicable |                                                                                                                   |
| Deperator: Burlington Resources O                                                                                        | il & Gas Company, LP                                                                                                                                            | OGRID#: 14538                                                                                                     |
| Address: PO Box 4289, Farmingto                                                                                          | on, NM 87499                                                                                                                                                    |                                                                                                                   |
| Facility or well name: EPNG COM                                                                                          | D 5B                                                                                                                                                            |                                                                                                                   |
| API Number:                                                                                                              | OCD Permit Number                                                                                                                                               | er:                                                                                                               |
| U/L or Qtr/Qtr: M Secti                                                                                                  | on: 36 Township: 30N Range:                                                                                                                                     | 8W County: San Juan                                                                                               |
| Center of Proposed Design: Latitude                                                                                      | : 36.76442°N Longitude:                                                                                                                                         | -107.63334°W NAD: X 1927 1983                                                                                     |
| Surface Owner: Federal                                                                                                   | X State Private Tribal Trust or Indian                                                                                                                          | n Allotment                                                                                                       |
| Permanent Emergency (<br>Lined Unlined L<br>String-Reinforced                                                            | kover<br>Cavitation P&A                                                                                                                                         | HDPE PVC Other                                                                                                    |
| Type of Operation: P&A                                                                                                   | notice of intent) and Steel Tanks Haul-off Bins Other                                                                                                           | activities which require prior approval of a permit or                                                            |
| 4       X       Below-grade tank:       Subsection         Volume:       120       b         Tank Construction material: | bbl Type of fluid: Produced Water<br>Metal<br>etection X Visible sidewalls, liner, 6-inch lift and auto<br>Visible sidewalls only Other                         | omatic overflow shut-off<br>U <b>nspecified</b>                                                                   |
| 5 Alternative Method:                                                                                                    |                                                                                                                                                                 |                                                                                                                   |
| Submittal of an exception request is re-                                                                                 | quired. Exceptions must be submitted to the Santa Fe Environ                                                                                                    | nmental Bureau office for consideration of approval.                                                              |
| Form C-144                                                                                                               | Oil Conservation Division                                                                                                                                       | Page 1 of 5                                                                                                       |