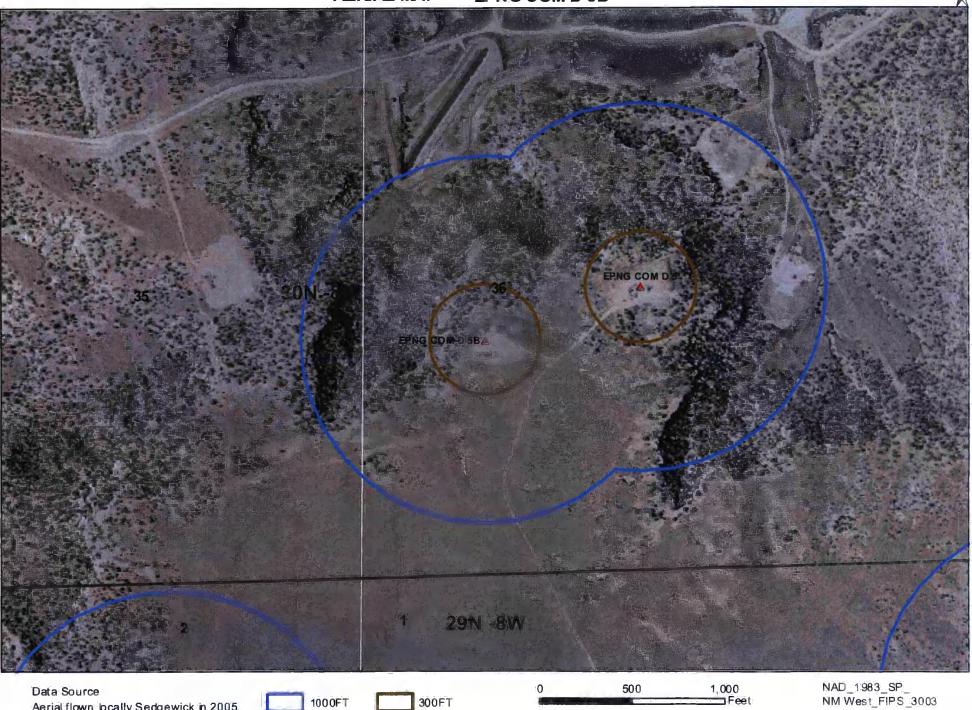

9N | 08W | 18  | 1 |     |   |                         |   |   | 591   | 70    | 521    |           |
| SJ 03050   | 29N | 08W | 18  | 2 | 3   | 2 |                         |   |   | 600   |       |        |           |
| SJ 00019   | 29N | 08W | 21  | 2 |     |   |                         |   |   | 502   |       |        |           |
| SJ 00005   | 29N | 08W | 21  | 3 |     |   |                         |   |   | 606   | 406   | 200    |           |
| SJ 00025   | 29N | 08W | 21  | 3 |     |   |                         |   |   | 606   | 406   | 200    |           |
| SJ 00006   | 29N | 08W | 26  | 2 |     |   |                         |   |   | 560   |       |        |           |

Record Count: 9



ConocoPhillips

Aerial flown locally Sedgewick in 2005.

#### AERIAL MAP EPNG COM D 5B



1:6,000

8/08

# Mines, Mills and Quarries Web Map

## EPNG COM D 5B

Unit Letter: M, Section: 36, Town: 030N, Range: 008W





EPNG COM D# 5B



#### EPNG COM D 5B

#### Site Specific Hydrogeology

A visual site inspection confirming the information contained herein was performed on the well 'EPNG COM' D 5B', which is located at 36.76442 degrees North latitude and 107.63334 degrees West longitude. This location is located on the Archuleta 7.5' USGS topographic quadrangle. This location is in section 36 of Township 30 North Range 8 West of the Public Land Survey System (New Mexico Principal Meridian). This location is located in San Juan County, New Mexico. The nearest town is Turley, located 8.3 miles to the west. The nearest large town (population greater than 10,000) is Farmington, lo