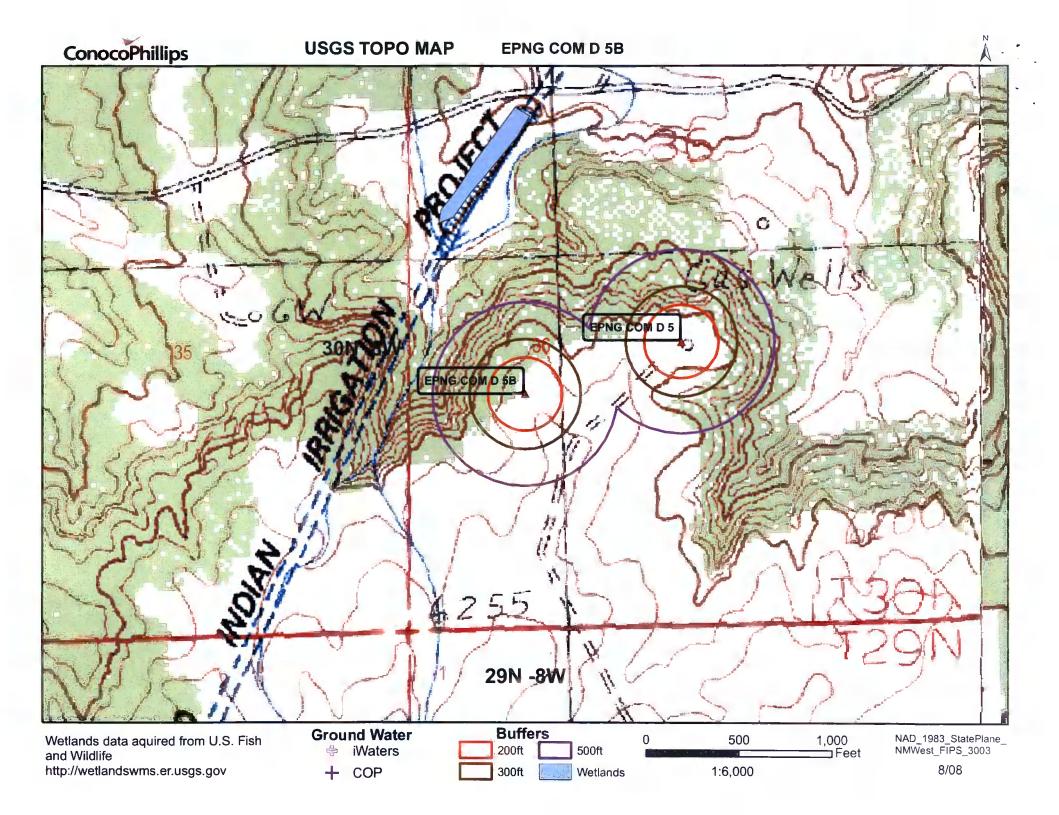

|                         |   |   | 525   |       |        |           |
| SJ 00004   | 29N | 08W | 18  | 1 |     |   |                         |   |   | 591   | 70    | 521    |           |
| SJ 03050   | 29N | 08W | 18  | 2 | 3   | 2 |                         |   |   | 600   |       |        |           |
| SJ 00019   | 29N | 08W | 21  | 2 |     |   |                         |   |   | 502   |       |        |           |
| SJ 00005   | 29N | 08W | 21  | 3 |     |   |                         |   |   | 606   | 406   | 200    |           |
| SJ 00025   | 29N | 08W | 21  | 3 |     |   |                         |   |   | 606   | 406   | 200    |           |
| SJ 00006   | 29N | 08W | 26  | 2 |     |   |                         |   |   | 560   |       |        |           |

Record Count: 9



ConocoPhillips

Aerial flown locally Sedgewick in 2005.

#### AERIAL MAP EPNG COM D 5B



1:6,000

8/08

# Mines, Mills and Quarries Web Map

## EPNG COM D 5B

Unit Letter: M, Section: 36, Town: 030N, Range: 008W





EPNG COM D# 5B



#### EPNG COM D 5B

#### Site Specific Hydrogeology

A visual site inspection confirming the information contained herein was performed on the well 'EPNG COM' D 5B', which is located at 36.76442 degrees North latitude and 107.63334 degrees West longitude. This location is located on the Archuleta 7.5' USGS topographic quadrangle. This location is in section 36 of Township 30 North Range 8 West of the Public Land Survey System (New Mexico Principal Meridian). This location is located in San Juan County, New Mexico. The nearest town is Turley, located 8.3 mi