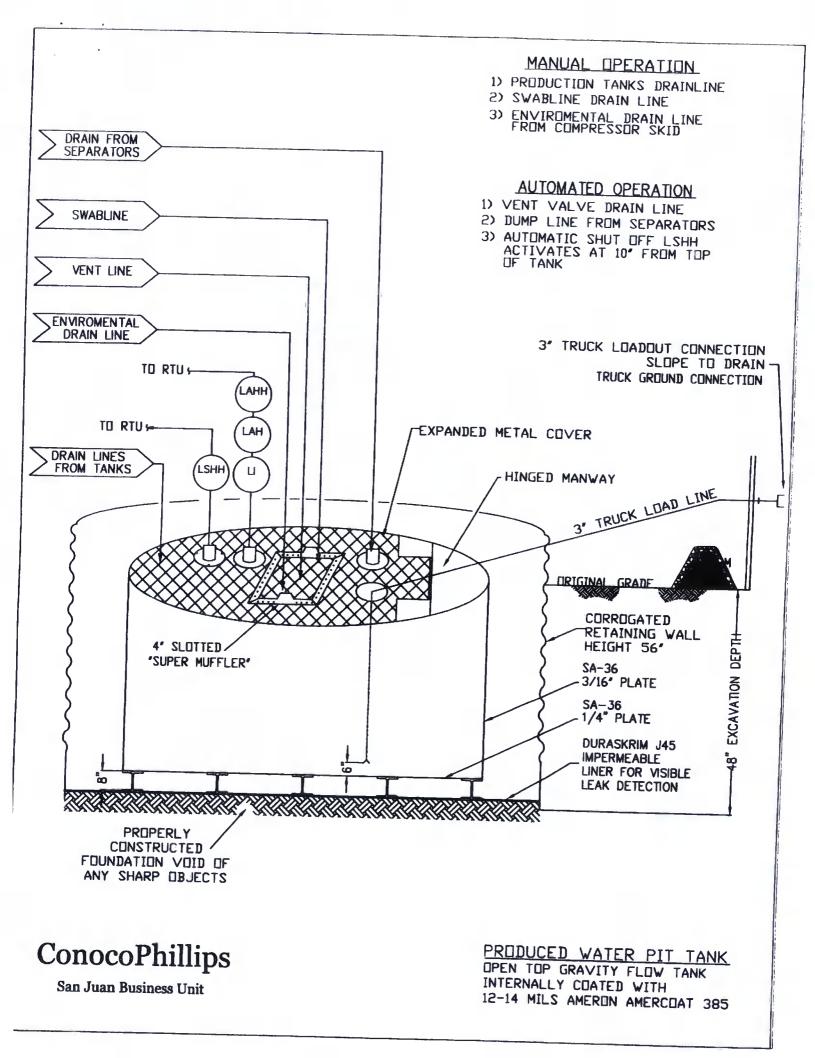

| •                                                                                                                        |                                                                                                                                                                 |                                                                                                                   |
|--------------------------------------------------------------------------------------------------------------------------|-----------------------------------------------------------------------------------------------------------------------------------------------------------------|-------------------------------------------------------------------------------------------------------------------|
| District I                                                                                                               | State of New Mexico                                                                                                                                             | Form C-144                                                                                                        |
| 625 N. French Dr., Hobbs, NM 88240                                                                                       | Energy Minerals and Natural Resources                                                                                                                           | July 21, 2008<br>For temporary pits, closed-loop sytems, and below-grade                                          |
| District II<br>1301 W. Grand Ave., Artesia, NM 88210<br>District III                                                     | Department<br>Oil Conservation Division<br>1220 South St. Francis Dr.                                                                                           | tanks, submit to the appropriate NMOCD District Office.                                                           |
| 1000 Rio Brazos Rd., Aztec, NM 87410                                                                                     | Santa Fe, NM 87505                                                                                                                                              | For permanent pits and exceptions submit to the Santa Fe<br>Environmental Bureau office and provide a copy to the |
| District IV<br>1220 S. St. Francis Dr., Santa Fe, NM 87505                                                               |                                                                                                                                                                 | appropriate NMOCD District Office.                                                                                |
|                                                                                                                          | Pit, Closed-Loop System, Below-Grad                                                                                                                             | e Tank, or                                                                                                        |
| Propos                                                                                                                   | ed Alternative Method Permit or Closur                                                                                                                          | re Plan Application                                                                                               |
| Type of action:                                                                                                          | X Permit of a pit, closed-loop system, below-grade ta                                                                                                           | ank or proposed alternative method                                                                                |
| Type of action.                                                                                                          |                                                                                                                                                                 |                                                                                                                   |
|                                                                                                                          | Closure of a pit, closed-loop system, below-grade                                                                                                               | tank, or proposed alternative method                                                                              |
|                                                                                                                          | Modification to an existing permit                                                                                                                              |                                                                                                                   |
|                                                                                                                          | Closure plan only submitted for an existing permit<br>below-grade tank, or proposed alternative method                                                          | ted or non-permitted pit, closed-loop system,                                                                     |
| Instructions: Please submit one a                                                                                        | pplication (Form C-144) per individual pit, closed-loo                                                                                                          | p system, below-grade tank or alternative request                                                                 |
|                                                                                                                          | of this request does not relieve the operator of liability should operations re-<br>ieve the operator of its responsibility to comply with any other applicable |                                                                                                                   |
| Deperator: Burlington Resources O                                                                                        | il & Gas Company, LP                                                                                                                                            | OGRID#: 14538                                                                                                     |
| Address: PO Box 4289, Farmingto                                                                                          | on, NM 87499                                                                                                                                                    |                                                                                                                   |
| Facility or well name: EPNG COM                                                                                          | D 5B                                                                                                                                                            |                                                                                                                   |
| API Number:                                                                                                              | OCD Permit Number                                                                                                                                               | er:                                                                                                               |
| U/L or Qtr/Qtr: M Secti                                                                                                  | on: 36 Township: 30N Range:                                                                                                                                     | 8W County: San Juan                                                                                               |
| Center of Proposed Design: Latitude                                                                                      | : 36.76442°N Longitude:                                                                                                                                         | -107.63334°W NAD: X 1927 1983                                                                                     |
| Surface Owner: Federal                                                                                                   | X State Private Tribal Trust or Indian                                                                                                                          | n Allotment                                                                                                       |
| Permanent Emergency (<br>Lined Unlined L<br>String-Reinforced                                                            | kover<br>Cavitation P&A                                                                                                                                         | HDPE PVC Other                                                                                                    |
| Type of Operation: P&A                                                                                                   | notice of intent) and Steel Tanks Haul-off Bins Other                                                                                                           | activities which require prior approval of a permit or                                                            |
| 4       X       Below-grade tank:       Subsection         Volume:       120       b         Tank Construction material: | bbl Type of fluid: Produced Water<br>Metal<br>etection X Visible sidewalls, liner, 6-inch lift and auto<br>Visible sidewalls only Other                         | omatic overflow shut-off<br>U <b>nspecified</b>                                                                   |
| 5 Alternative Method:                                                                                                    |                                                                                                                                                                 |                                                                                                                   |
| Submittal of an exception request is re-                                                                                 | quired. Exceptions must be submitted to the Santa Fe Environ                                                                                                    | nmental Bureau office for consideration of approval.                                                              |
| Form C-144                                                                                                               | Oil Conservation Division                                                                                                                                       | Page 1 of 5                                                                                                       |