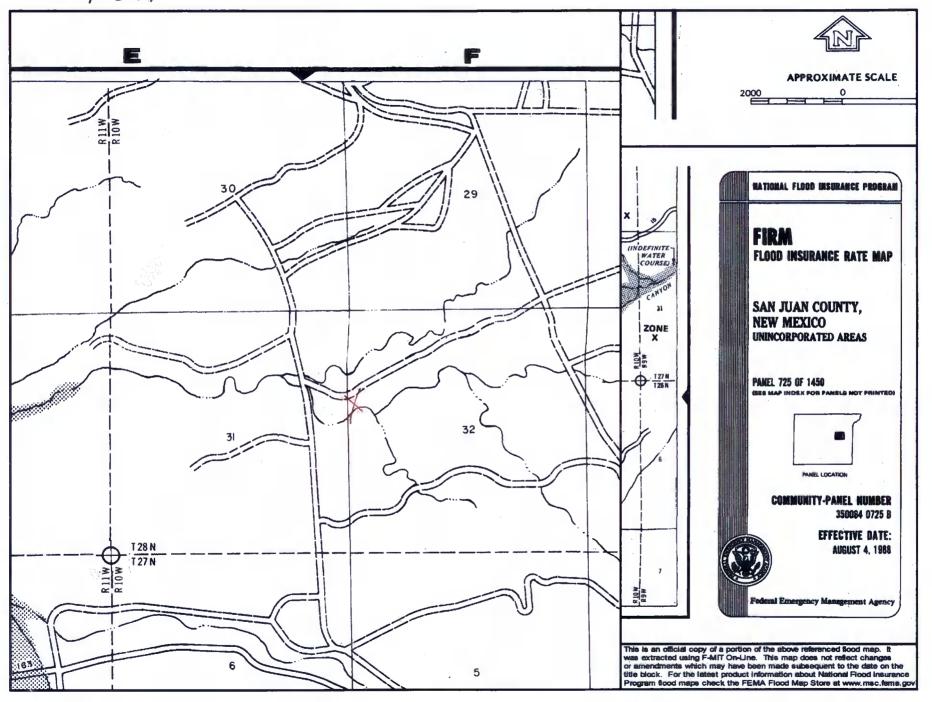

| Occasion Burgling to the December of the Conference of the Confere |  |  |  |  |  |
|--------------------------------------------------------------------------------------------------------------------------------------------------------------------------------------------------------------------------------------------------------------------------------------------------------------------------------------------------------------------------------------------------------------------------------------------------------------------------------------------------------------------------------------------------------------------------------------------------------------------------------------------------------------------------------------------------------------------------------------------------------------------------------------------------------------------------------------------------------------------------------------------------------------------------------------------------------------------------------------------------------------------------------------------------------------------------------------------------------------------------------------------------------------------------------------------------------------------------------------------------------------------------------------------------------------------------------------------------------------------------------------------------------------------------------------------------------------------------------------------------------------------------------------------------------------------------------------------------------------------------------------------------------------------------------------------------------------------------------------------------------------------------------------------------------------------------------------------------------------------------------------------------------------------------------------------------------------------------------------------------------------------------------------------------------------------------------------------------------------------------------|--|--|--|--|--|
| Operator: Burlington Resources Oil & Gas Company, LP  Address: PO Box 4289, Farmington, NM 87499                                                                                                                                                                                                                                                                                                                                                                                                                                                                                                                                                                                                                                                                                                                                                                                                                                                                                                                                                                                                                                                                                                                                                                                                                                                                                                                                                                                                                                                                                                                                                                                                                                                                                                                                                                                                                                                                                                                                                                                                                               |  |  |  |  |  |
| Facility or well name: FEASEL A 1R                                                                                                                                                                                                                                                                                                                                                                                                                                                                                                                                                                                                                                                                                                                                                                                                                                                                                                                                                                                                                                                                                                                                                                                                                                                                                                                                                                                                                                                                                                                                                                                                                                                                                                                                                                                                                                                                                                                                                                                                                                                                                             |  |  |  |  |  |
| API Number: 3004529770 OCD Permit Number:                                                                                                                                                                                                                                                                                                                                                                                                                                                                                                                                                                                                                                                                                                                                                                                                                                                                                                                                                                                                                                                                                                                                                                                                                                                                                                                                                                                                                                                                                                                                                                                                                                                                                                                                                                                                                                                                                                                                                                                                                                                                                      |  |  |  |  |  |
| U/L or Qtr/Qtr: E Section: 32 Township: 28N Range: 10W County: San Juan                                                                                                                                                                                                                                                                                                                                                                                                                                                                                                                                                                                                                                                                                                                                                                                                                                                                                                                                                                                                                                                                                                                                                                                                                                                                                                                                                                                                                                                                                                                                                                                                                                                                                                                                                                                                                                                                                                                                                                                                                                                        |  |  |  |  |  |
| Center of Proposed Design: Latitude: 36.62193°N Longitude: -107.92396°W NAD: X 1927 1983                                                                                                                                                                                                                                                                                                                                                                                                                                                                                                                                                                                                                                                                                                                                                                                                                                                                                                                                                                                                                                                                                                                                                                                                                                                                                                                                                                                                                                                                                                                                                                                                                                                                                                                                                                                                                                                                                                                                                                                                                                       |  |  |  |  |  |
| Surface Owner: X Federal State Private Tribal Trust or Indian Allotment                                                                                                                                                                                                                                                                                                                                                                                                                                                                                                                                                                                                                                                                                                                                                                                                                                                                                                                                                                                                                                                                                                                                                                                                                                                                                                                                                                                                                                                                                                                                                                                                                                                                                                                                                                                                                                                                                                                                                                                                                                                        |  |  |  |  |  |
| Pit: Subsection F or G of 19.15.17.11 NMAC  Temporary: Drilling Workover Permanent Emergency Cavitation P&A Lined Unlined Liner type: Thickness mil LLDPE HDPE PVC Other String-Reinforced Liner Seams: Welded Factory Other Volume: bbl Dimensions L x W x D                                                                                                                                                                                                                                                                                                                                                                                                                                                                                                                                                                                                                                                                                                                                                                                                                                                                                                                                                                                                                                                                                                                                                                                                                                                                                                                                                                                                                                                                                                                                                                                                                                                                                                                                                                                                                                                                  |  |  |  |  |  |
| Closed-loop System: Subsection H of 19.15.17.11 NMAC  Type of Operation: P&A Drilling a new well Workover or Drilling (Applies to activities which require prior approval of a permit or notice of intent)  Drying Pad Above Ground Steel Tanks Haul-off Bins Other  Lined Unlined Liner type: Thickness mil LLDPE HDPE PVD Other  Liner Seams: Welded Factory Other                                                                                                                                                                                                                                                                                                                                                                                                                                                                                                                                                                                                                                                                                                                                                                                                                                                                                                                                                                                                                                                                                                                                                                                                                                                                                                                                                                                                                                                                                                                                                                                                                                                                                                                                                           |  |  |  |  |  |
| X   Below-grade tank:   Subsection I of 19.15.17.11 NMAC     Volume:   120   bbl   Type of fluid:   Produced Water     Tank Construction material:   Metal     Secondary containment with leak detection   X   Visible sidewalls, liner, 6-inch lift and automatic overflow shut-off     Visible sidewalls and liner   Visible sidewalls only   Other     Liner Type:   Thickness   mil   HDPE   PVC   X   Other   Unspecified                                                                                                                                                                                                                                                                                                                                                                                                                                                                                                                                                                                                                                                                                                                                                                                                                                                                                                                                                                                                                                                                                                                                                                                                                                                                                                                                                                                                                                                                                                                                                                                                                                                                                                 |  |  |  |  |  |
| 5 Alternative Method: Submittal of an exception request is required. Exceptions must be submitted to the Santa Fe Environmental Bureau office for consideration of approval.                                                                                                                                                                                                                                                                                                                                                                                                                                                                                                                                                                                                                                                                                                                                                                                                                                                                                                                                                                                                                                                                                                                                                                                                                                                                                                                                                                                                                                                                                                                                                                                                                                                                                                                                                                                                                                                                                                                                                   |  |  |  |  |  |