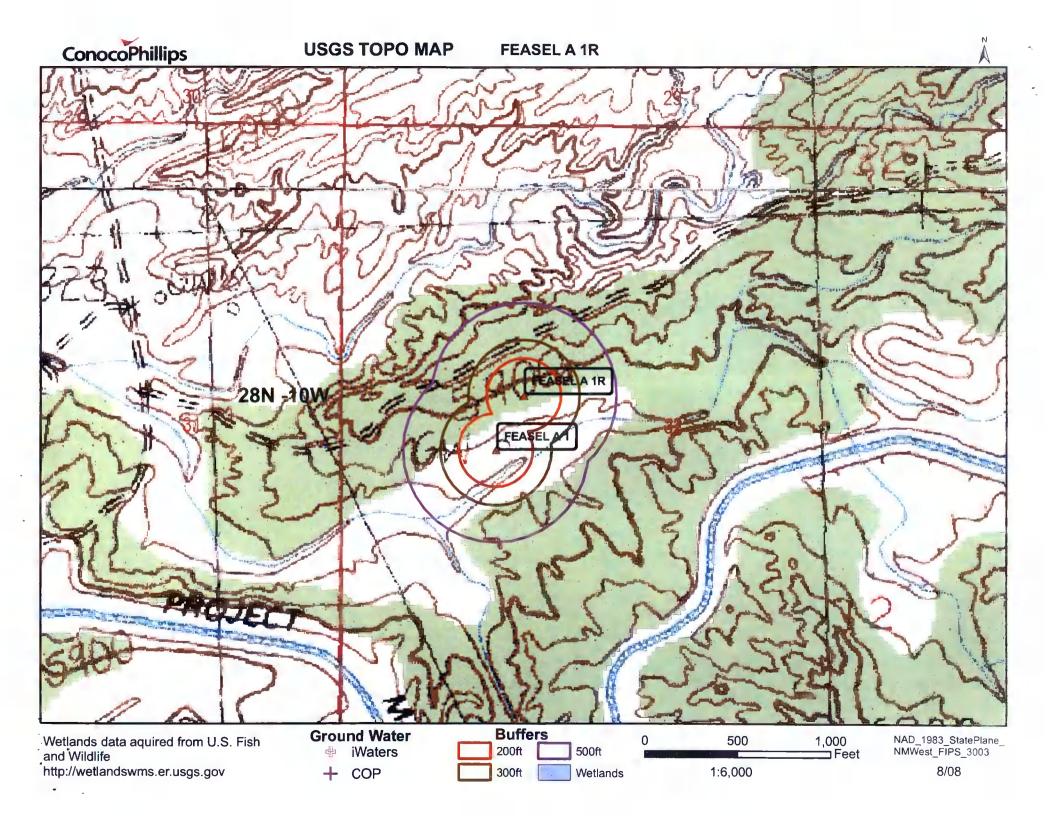

| Occasion Burgling to the December of the Conference of the Confere |  |  |  |  |  |
|--------------------------------------------------------------------------------------------------------------------------------------------------------------------------------------------------------------------------------------------------------------------------------------------------------------------------------------------------------------------------------------------------------------------------------------------------------------------------------------------------------------------------------------------------------------------------------------------------------------------------------------------------------------------------------------------------------------------------------------------------------------------------------------------------------------------------------------------------------------------------------------------------------------------------------------------------------------------------------------------------------------------------------------------------------------------------------------------------------------------------------------------------------------------------------------------------------------------------------------------------------------------------------------------------------------------------------------------------------------------------------------------------------------------------------------------------------------------------------------------------------------------------------------------------------------------------------------------------------------------------------------------------------------------------------------------------------------------------------------------------------------------------------------------------------------------------------------------------------------------------------------------------------------------------------------------------------------------------------------------------------------------------------------------------------------------------------------------------------------------------------|--|--|--|--|--|
| Operator: Burlington Resources Oil & Gas Company, LP  Address: PO Box 4289, Farmington, NM 87499                                                                                                                                                                                                                                                                                                                                                                                                                                                                                                                                                                                                                                                                                                                                                                                                                                                                                                                                                                                                                                                                                                                                                                                                                                                                                                                                                                                                                                                                                                                                                                                                                                                                                                                                                                                                                                                                                                                                                                                                                               |  |  |  |  |  |
| Facility or well name: FEASEL A 1R                                                                                                                                                                                                                                                                                                                                                                                                                                                                                                                                                                                                                                                                                                                                                                                                                                                                                                                                                                                                                                                                                                                                                                                                                                                                                                                                                                                                                                                                                                                                                                                                                                                                                                                                                                                                                                                                                                                                                                                                                                                                                             |  |  |  |  |  |
| API Number: 3004529770 OCD Permit Number:                                                                                                                                                                                                                                                                                                                                                                                                                                                                                                                                                                                                                                                                                                                                                                                                                                                                                                                                                                                                                                                                                                                                                                                                                                                                                                                                                                                                                                                                                                                                                                                                                                                                                                                                                                                                                                                                                                                                                                                                                                                                                      |  |  |  |  |  |
| U/L or Qtr/Qtr: E Section: 32 Township: 28N Range: 10W County: San Juan                                                                                                                                                                                                                                                                                                                                                                                                                                                                                                                                                                                                                                                                                                                                                                                                                                                                                                                                                                                                                                                                                                                                                                                                                                                                                                                                                                                                                                                                                                                                                                                                                                                                                                                                                                                                                                                                                                                                                                                                                                                        |  |  |  |  |  |
| Center of Proposed Design: Latitude: 36.62193°N Longitude: -107.92396°W NAD: X 1927 1983                                                                                                                                                                                                                                                                                                                                                                                                                                                                                                                                                                                                                                                                                                                                                                                                                                                                                                                                                                                                                                                                                                                                                                                                                                                                                                                                                                                                                                                                                                                                                                                                                                                                                                                                                                                                                                                                                                                                                                                                                                       |  |  |  |  |  |
| Surface Owner: X Federal State Private Tribal Trust or Indian Allotment                                                                                                                                                                                                                                                                                                                                                                                                                                                                                                                                                                                                                                                                                                                                                                                                                                                                                                                                                                                                                                                                                                                                                                                                                                                                                                                                                                                                                                                                                                                                                                                                                                                                                                                                                                                                                                                                                                                                                                                                                                                        |  |  |  |  |  |
| Pit: Subsection F or G of 19.15.17.11 NMAC  Temporary: Drilling Workover Permanent Emergency Cavitation P&A Lined Unlined Liner type: Thickness mil LLDPE HDPE PVC Other String-Reinforced Liner Seams: Welded Factory Other Volume: bbl Dimensions L x W x D                                                                                                                                                                                                                                                                                                                                                                                                                                                                                                                                                                                                                                                                                                                                                                                                                                                                                                                                                                                                                                                                                                                                                                                                                                                                                                                                                                                                                                                                                                                                                                                                                                                                                                                                                                                                                                                                  |  |  |  |  |  |
| Closed-loop System: Subsection H of 19.15.17.11 NMAC  Type of Operation: P&A Drilling a new well Workover or Drilling (Applies to activities which require prior approval of a permit or notice of intent)  Drying Pad Above Ground Steel Tanks Haul-off Bins Other  Lined Unlined Liner type: Thickness mil LLDPE HDPE PVD Other  Liner Seams: Welded Factory Other                                                                                                                                                                                                                                                                                                                                                                                                                                                                                                                                                                                                                                                                                                                                                                                                                                                                                                                                                                                                                                                                                                                                                                                                                                                                                                                                                                                                                                                                                                                                                                                                                                                                                                                                                           |  |  |  |  |  |
| X   Below-grade tank:   Subsection I of 19.15.17.11 NMAC     Volume:   120   bbl   Type of fluid:   Produced Water     Tank Construction material:   Metal     Secondary containment with leak detection   X   Visible sidewalls, liner, 6-inch lift and automatic overflow shut-off     Visible sidewalls and liner   Visible sidewalls only   Other     Liner Type:   Thickness   mil   HDPE   PVC   X   Other   Unspecified                                                                                                                                                                                                                                                                                                                                                                                                                                                                                                                                                                                                                                                                                                                                                                                                                                                                                                                                                                                                                                                                                                                                                                                                                                                                                                                                                                                                                                                                                                                                                                                                                                                                                                 |  |  |  |  |  |
| 5 Alternative Method: Submittal of an exception request is required. Exceptions must be submitted to the Santa Fe Environmental Bureau office for consideration of approval.                                                                                                                                                                                                                                                                                                                                                                                                                                                                                                                                                                                                                                                                                                                                                                                                                                                                                                                                                                                                                                                                                                                                                                                                                                                                                                                                                                                                                                                                                                                                                                                                                                                                                                                                                                                                                                                                                                                                                   |  |  |  |  |  |

| Fencing: Subsection D of 19.15.17.11 NMAC (Applies to permanent pit, temporary pits, and below-grade tanks)  Chain link, six feet in height, two strands of barbed wire at top (Required if located within 1000 feet of a permanent residence, school, hospital, in:  Four foot height, four strands of barbed wire evenly spaced between one and four feet  X Alternate. Please specify 4' hog wire fencing topped with two strands barbed wire.                                                                                                                                                                                                                                                                  | stitution or church)    |
|--------------------------------------------------------------------------------------------------------------------------------------------------------------------------------------------------------------------------------------------------------------------------------------------------------------------------------------------------------------------------------------------------------------------------------------------------------------------------------------------------------------------------------------------------------------------------------------------------------------------------------------------------------------------------------------------------------------------|-------------------------|
| Netting: Subsection E of 19.15.17.11 NMAC (Applies to permanent pits and permanent open top tanks)  X Screen Netting Other  Monthly inspections (If netting or screening is not physically feasible)                                                                                                                                                                                                                                                                                                                                                                                                                                                                                                               |                         |
| Signs: Subsection C of 19.15.17.11 NMAC  12" X 24", 2" lettering, providing Operator's name, site location, and emergency telephone numbers  X Signed in compliance with 19.15.3.103 NMAC                                                                                                                                                                                                                                                                                                                                                                                                                                                                                                                          |                         |
| Administrative Approvals and Exceptions:  Justifications and/or demonstrations of equivalency are required. Please refer to 19.15.17 NMAC for guidance.  Please check a box if one or more of the following is requested, if not leave blank:  X Administrative approval(s): Requests must be submitted to the appropriate division district of the Santa Fe Environmental Bureau office for con (Fencing/BGT Liner)  Exception(s): Requests must be submitted to the Santa Fe Environmental Bureau office for consideration of approval.                                                                                                                                                                          | sideration of approval. |
| Siting Criteria (regarding permitting): 19.15.17.10 NMAC Instructions: The applicant must demonstrate compliance for each siting criteria below in the application. Recommendations of acceptable source material are provided below. Requests regarding changes to certain siting criteria may require administrative approval from the appropriate district office or may be considered an exception which must be submitted to the Santa Fe Environmental Bureau Office for consideration of approval. Applicant must attach justification for request. Please refer to 19.15.17.10 NMAC for guidance. Siting criteria does not apply to drying pads or above grade-tanks associated with a closed-loop system. |                         |
| Ground water is less than 50 feet below the bottom of the temporary pit, permanent pit, or below-grade tank.  - NM Office of the State Engineer - iWATERS database search; USGS; Data obtained from nearby wells                                                                                                                                                                                                                                                                                                                                                                                                                                                                                                   | Yes X No                |
| Within 300 feet of a continuously flowing watercourse, or 200 feet of any other watercourse, lakebed, sinkhole, or playa lake (measured from the ordinary high-water mark).  - Topographic map; Visual inspection (certification) of the proposed site                                                                                                                                                                                                                                                                                                                                                                                                                                                             | Yes XNo                 |
| Within 300 feet from a permanent residence, school, hospital, institution, or church in existence at the time of initial application.                                                                                                                                                                                                                                                                                                                                                                                                                                                                                                                                                                              | Yes XNo                 |
| (Applies to temporary, emergency, or cavitation pits and helow-grade tanks)  - Visual inspection (certification) of the proposed site; Aerial photo; Satellite image                                                                                                                                                                                                                                                                                                                                                                                                                                                                                                                                               | □NA                     |
| Within 1000 feet from a permanent residence, school, hospital, institution, or church in existence at the time of initial application.  (Applied to permanent pits)  - Visual inspection (certification) of the proposed site; Aerial photo; Satellite image                                                                                                                                                                                                                                                                                                                                                                                                                                                       | Yes No                  |
| Within 500 horizonal feet of a private, domestic fresh water well or spring that less than five households use for domestic or stock watering purposes, or within 1000 horizontal feet of any other fresh water well or spring, in existence at the time of initial application.                                                                                                                                                                                                                                                                                                                                                                                                                                   | Yes XNo                 |
| <ul> <li>NM Office of the State Engineer - iWATERS database search; Visual inspection (certification) of the proposed site.</li> <li>Within incorporated municipal boundaries or within a defined municipal fresh water well field covered under a municipal ordinance adopted pursuant to NMSA 1978, Section 3-27-3, as amended</li> <li>Written confirmation or verification from the municipality; Written approval obtained from the municipality</li> </ul>                                                                                                                                                                                                                                                   | Yes XNo                 |
| Within 500 feet of a wetland.  - US Fish and Wildlife Wetland Identification map; Topographic map; Visual inspection (certification) of the proposed site                                                                                                                                                                                                                                                                                                                                                                                                                                                                                                                                                          | Yes X No                |
| Within the area overlying a subsurface mine.  - Written confirmation or verification or map from the NM EMNRD - Mining and Mineral Division                                                                                                                                                                                                                                                                                                                                                                                                                                                                                                                                                                        | Yes X No                |
| Within an unstable area.  - Engineering measures incorporated into the design; NM Bureau of Geology & Mineral Resources; USGS; NM Geological Society; Topographic map                                                                                                                                                                                                                                                                                                                                                                                                                                                                                                                                              | Yes X No                |
| Within a 100-year floodplain - FEMA map                                                                                                                                                                                                                                                                                                                                                                                                                                                                                                                                                                                                                                                                            | Yes XNo                 |