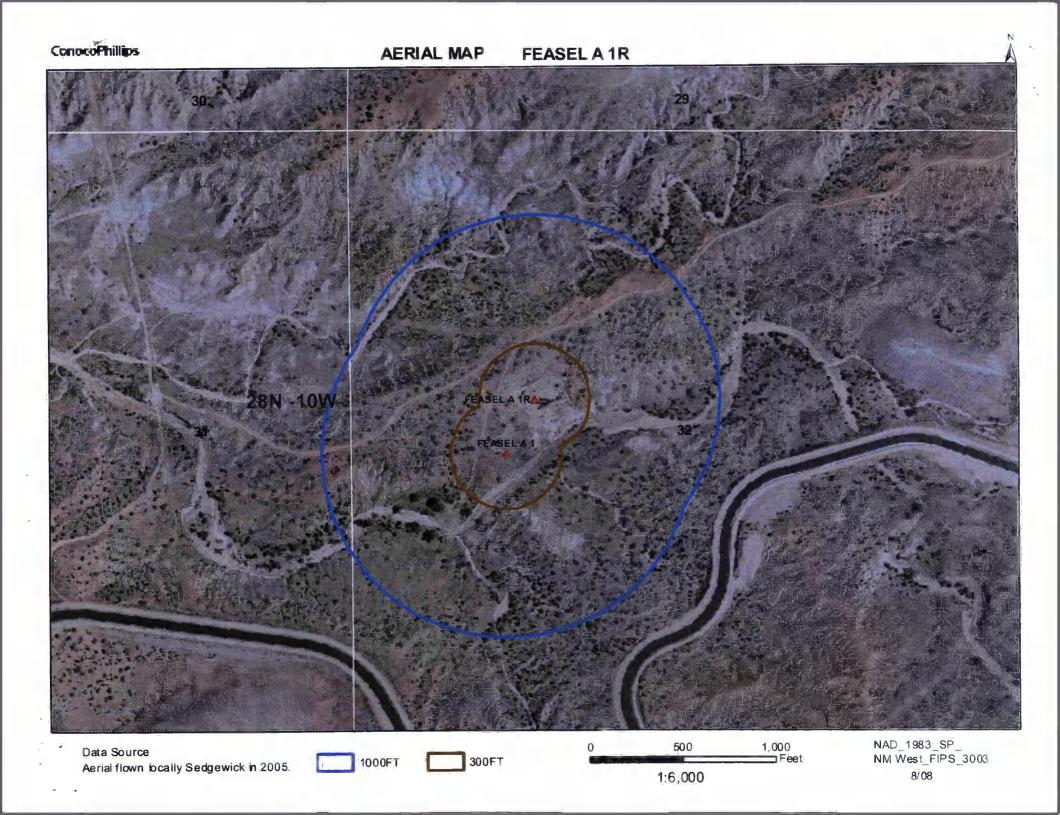

| Occasion Burgling to the December of the Conference of the Confere |  |  |  |  |  |
|--------------------------------------------------------------------------------------------------------------------------------------------------------------------------------------------------------------------------------------------------------------------------------------------------------------------------------------------------------------------------------------------------------------------------------------------------------------------------------------------------------------------------------------------------------------------------------------------------------------------------------------------------------------------------------------------------------------------------------------------------------------------------------------------------------------------------------------------------------------------------------------------------------------------------------------------------------------------------------------------------------------------------------------------------------------------------------------------------------------------------------------------------------------------------------------------------------------------------------------------------------------------------------------------------------------------------------------------------------------------------------------------------------------------------------------------------------------------------------------------------------------------------------------------------------------------------------------------------------------------------------------------------------------------------------------------------------------------------------------------------------------------------------------------------------------------------------------------------------------------------------------------------------------------------------------------------------------------------------------------------------------------------------------------------------------------------------------------------------------------------------|--|--|--|--|--|
| Operator: Burlington Resources Oil & Gas Company, LP  Address: PO Box 4289, Farmington, NM 87499                                                                                                                                                                                                                                                                                                                                                                                                                                                                                                                                                                                                                                                                                                                                                                                                                                                                                                                                                                                                                                                                                                                                                                                                                                                                                                                                                                                                                                                                                                                                                                                                                                                                                                                                                                                                                                                                                                                                                                                                                               |  |  |  |  |  |
| Facility or well name: FEASEL A 1R                                                                                                                                                                                                                                                                                                                                                                                                                                                                                                                                                                                                                                                                                                                                                                                                                                                                                                                                                                                                                                                                                                                                                                                                                                                                                                                                                                                                                                                                                                                                                                                                                                                                                                                                                                                                                                                                                                                                                                                                                                                                                             |  |  |  |  |  |
| API Number: 3004529770 OCD Permit Number:                                                                                                                                                                                                                                                                                                                                                                                                                                                                                                                                                                                                                                                                                                                                                                                                                                                                                                                                                                                                                                                                                                                                                                                                                                                                                                                                                                                                                                                                                                                                                                                                                                                                                                                                                                                                                                                                                                                                                                                                                                                                                      |  |  |  |  |  |
| U/L or Qtr/Qtr: E Section: 32 Township: 28N Range: 10W County: San Juan                                                                                                                                                                                                                                                                                                                                                                                                                                                                                                                                                                                                                                                                                                                                                                                                                                                                                                                                                                                                                                                                                                                                                                                                                                                                                                                                                                                                                                                                                                                                                                                                                                                                                                                                                                                                                                                                                                                                                                                                                                                        |  |  |  |  |  |
| Center of Proposed Design: Latitude: 36.62193°N Longitude: -107.92396°W NAD: X 1927 1983                                                                                                                                                                                                                                                                                                                                                                                                                                                                                                                                                                                                                                                                                                                                                                                                                                                                                                                                                                                                                                                                                                                                                                                                                                                                                                                                                                                                                                                                                                                                                                                                                                                                                                                                                                                                                                                                                                                                                                                                                                       |  |  |  |  |  |
| Surface Owner: X Federal State Private Tribal Trust or Indian Allotment                                                                                                                                                                                                                                                                                                                                                                                                                                                                                                                                                                                                                                                                                                                                                                                                                                                                                                                                                                                                                                                                                                                                                                                                                                                                                                                                                                                                                                                                                                                                                                                                                                                                                                                                                                                                                                                                                                                                                                                                                                                        |  |  |  |  |  |
| Pit: Subsection F or G of 19.15.17.11 NMAC  Temporary: Drilling Workover Permanent Emergency Cavitation P&A Lined Unlined Liner type: Thickness mil LLDPE HDPE PVC Other String-Reinforced Liner Seams: Welded Factory Other Volume: bbl Dimensions L x W x D                                                                                                                                                                                                                                                                                                                                                                                                                                                                                                                                                                                                                                                                                                                                                                                                                                                                                                                                                                                                                                                                                                                                                                                                                                                                                                                                                                                                                                                                                                                                                                                                                                                                                                                                                                                                                                                                  |  |  |  |  |  |
| Closed-loop System: Subsection H of 19.15.17.11 NMAC  Type of Operation: P&A Drilling a new well Workover or Drilling (Applies to activities which require prior approval of a permit or notice of intent)  Drying Pad Above Ground Steel Tanks Haul-off Bins Other  Lined Unlined Liner type: Thickness mil LLDPE HDPE PVD Other  Liner Seams: Welded Factory Other                                                                                                                                                                                                                                                                                                                                                                                                                                                                                                                                                                                                                                                                                                                                                                                                                                                                                                                                                                                                                                                                                                                                                                                                                                                                                                                                                                                                                                                                                                                                                                                                                                                                                                                                                           |  |  |  |  |  |
| X   Below-grade tank:   Subsection I of 19.15.17.11 NMAC     Volume:   120   bbl   Type of fluid:   Produced Water     Tank Construction material:   Metal     Secondary containment with leak detection   X   Visible sidewalls, liner, 6-inch lift and automatic overflow shut-off     Visible sidewalls and liner   Visible sidewalls only   Other     Liner Type:   Thickness   mil   HDPE   PVC   X   Other   Unspecified                                                                                                                                                                                                                                                                                                                                                                                                                                                                                                                                                                                                                                                                                                                                                                                                                                                                                                                                                                                                                                                                                                                                                                                                                                                                                                                                                                                                                                                                                                                                                                                                                                                                                                 |  |  |  |  |  |
| 5 Alternative Method: Submittal of an exception request is required. Exceptions must be submitted to the Santa Fe Environmental Bureau office for consideration of approval.                                                                                                                                                                                                                                                                                                                                                                                                                                                                                                                                                                                                                                                                                                                                                                                                                                                                                                                                                                                                                                                                                                                                                                                                                                                                                                                                                                                                                                                                                                                                                                                                                                                                                                                                                                                                                                                                                                                                                   |  |  |  |  |  |

| Fencing: Subsection D of 19.15.17.11 NMAC (Applies to permanent pit, temporary pits, and below-grade tanks)  Chain link, six feet in height, two strands of barbed wire at top (Required if located within 1000 feet of a permanent residence, school, hospital, in:  Four foot height, four strands of barbed wire evenly spaced between one and four feet  X Alternate. Please specify 4' hog wire fencing topped with two strands barbed wire.                                                                                                                                                                                                                                                                  | stitution or church)    |
|--------------------------------------------------------------------------------------------------------------------------------------------------------------------------------------------------------------------------------------------------------------------------------------------------------------------------------------------------------------------------------------------------------------------------------------------------------------------------------------------------------------------------------------------------------------------------------------------------------------------------------------------------------------------------------------------------------------------|-------------------------|
| Netting: Subsection E of 19.15.17.11 NMAC (Applies to permanent pits and permanent open top tanks)  X Screen Netting Other  Monthly inspections (If netting or screening is not physically feasible)                                                                                                                                                                                                                                                                                                                                                                                                                                                                                                               |                         |
| Signs: Subsection C of 19.15.17.11 NMAC  12" X 24", 2" lettering, providing Operator's name, site location, and emergency telephone numbers  X Signed in compliance with 19.15.3.103 NMAC                                                                                                                                                                                                                                                                                                                                                                                                                                                                                                                          |                         |
| Administrative Approvals and Exceptions:  Justifications and/or demonstrations of equivalency are required. Please refer to 19.15.17 NMAC for guidance.  Please check a box if one or more of the following is requested, if not leave blank:  X Administrative approval(s): Requests must be submitted to the appropriate division district of the Santa Fe Environmental Bureau office for con (Fencing/BGT Liner)  Exception(s): Requests must be submitted to the Santa Fe Environmental Bureau office for consideration of approval.                                                                                                                                                                          | sideration of approval. |
| Siting Criteria (regarding permitting): 19.15.17.10 NMAC Instructions: The applicant must demonstrate compliance for each siting criteria below in the application. Recommendations of acceptable source material are provided below. Requests regarding changes to certain siting criteria may require administrative approval from the appropriate district office or may be considered an exception which must be submitted to the Santa Fe Environmental Bureau Office for consideration of approval. Applicant must attach justification for request. Please refer to 19.15.17.10 NMAC for guidance. Siting criteria does not apply to drying pads or above grade-tanks associated with a closed-loop system. |                         |
| Ground water is less than 50 feet below the bottom of the temporary pit, permanent pit, or below-grade tank.  - NM Office of the State Engineer - iWATERS database search; USGS; Data obtained from nearby wells                                                                                                                                                                                                                                                                                                                                                                                                                                                                                                   | Yes X No                |
| Within 300 feet of a continuously flowing watercourse, or 200 feet of any other watercourse, lakebed, sinkhole, or playa lake (measured from the ordinary high-water mark).  - Topographic map; Visual inspection (certification) of the proposed site                                                                                                                                                                                                                                                                                                                                                                                                                                                             | Yes XNo                 |
| Within 300 feet from a permanent residence, school, hospital, institution, or church in existence at the time of initial application.                                                                                                                                                                                                                                                                                                                                                                                                                                                                                                                                                                              | Yes XNo                 |
| (Applies to temporary, emergency, or cavitation pits and helow-grade tanks)  - Visual inspection (certification) of the proposed site; Aerial photo; Satellite image                                                                                                                                                                                                                                                                                                                                                                                                                                                                                                                                               | □NA                     |
| Within 1000 feet from a permanent residence, school, hospital, institution, or church in existence at the time of initial application.  (Applied to permanent pits)  - Visual inspection (certification) of the proposed site; Aerial photo; Satellite image                                                                                                                                                                                                                                                                                                                                                                                                                                                       | Yes No                  |
| Within 500 horizonal feet of a private, domestic fresh water well or spring that less than five households use for domestic or stock watering purposes, or within 1000 horizontal feet of any other fresh water well or spring, in existence at the time of initial application.                                                                                                                                                                                                                                                                                                                                                                                                                                   | Yes XNo                 |
| <ul> <li>NM Office of the State Engineer - iWATERS database search; Visual inspection (certification) of the proposed site.</li> <li>Within incorporated municipal boundaries or within a defined municipal fresh water well field covered under a municipal ordinance adopted pursuant to NMSA 1978, Section 3-27-3, as amended</li> <li>Written confirmation or verification from the municipality; Written approval obtained from the municipality</li> </ul>                                                                                                                                                                                                                                                   | Yes XNo                 |
| Within 500 feet of a wetland.  - US Fish and Wildlife Wetland Identification map; Topographic map; Visual inspection (certification) of the proposed site                                                                                                                                                                                                                                                                                                                                                                                                                                                                                                                                                          | Yes X No                |
| Within the area overlying a subsurface mine.  - Written confirmation or verification or map from the NM EMNRD - Mining and Mineral Division                                                                                                                                                                                                                                                                                                                                                                                                                                                                                                                                                                        | Yes X No                |
| Within an unstable area.  - Engineering measures incorporated into the design; NM Bureau of Geology & Mineral Resources; USGS; NM Geological Society; Topographic map                                                                                                                                                                                                                                                                                                                                                                                                                                                                                                                                              | Yes X No                |
| Within a 100-year floodplain - FEMA map                                                                                                                                                                                                                                                                                                                                                                                                                                                                                                                                                                                                                                                                            | Yes XNo                 |