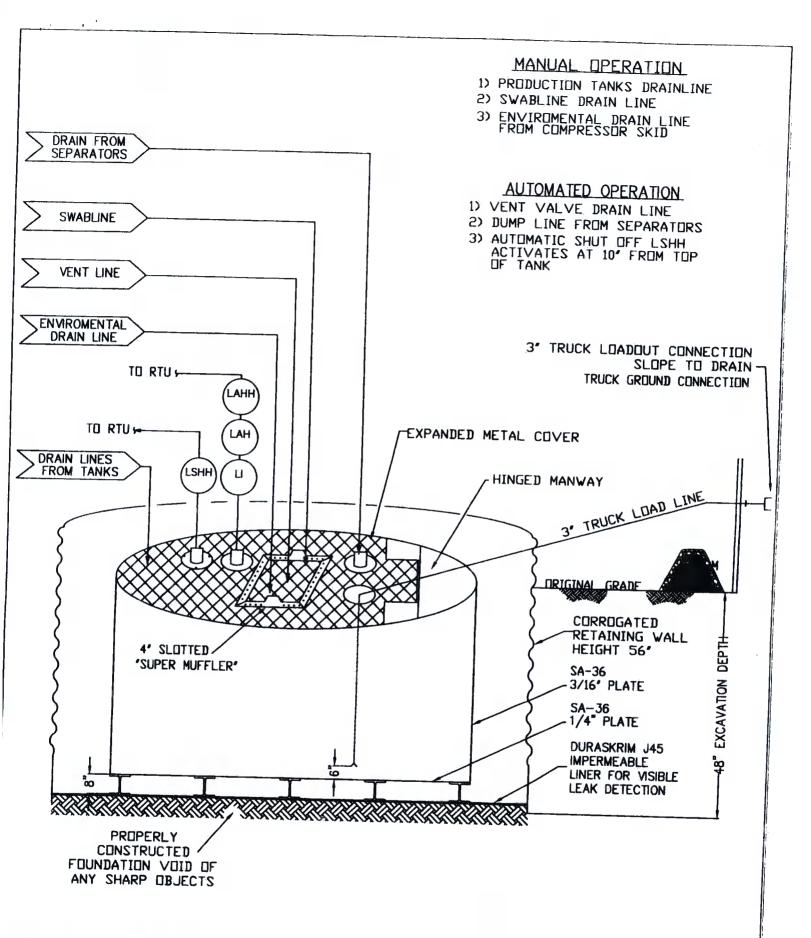

| Occasion Burgling to the December of the Conference of the Confere |  |  |  |  |  |
|--------------------------------------------------------------------------------------------------------------------------------------------------------------------------------------------------------------------------------------------------------------------------------------------------------------------------------------------------------------------------------------------------------------------------------------------------------------------------------------------------------------------------------------------------------------------------------------------------------------------------------------------------------------------------------------------------------------------------------------------------------------------------------------------------------------------------------------------------------------------------------------------------------------------------------------------------------------------------------------------------------------------------------------------------------------------------------------------------------------------------------------------------------------------------------------------------------------------------------------------------------------------------------------------------------------------------------------------------------------------------------------------------------------------------------------------------------------------------------------------------------------------------------------------------------------------------------------------------------------------------------------------------------------------------------------------------------------------------------------------------------------------------------------------------------------------------------------------------------------------------------------------------------------------------------------------------------------------------------------------------------------------------------------------------------------------------------------------------------------------------------|--|--|--|--|--|
| Operator: Burlington Resources Oil & Gas Company, LP  Address: PO Box 4289, Farmington, NM 87499                                                                                                                                                                                                                                                                                                                                                                                                                                                                                                                                                                                                                                                                                                                                                                                                                                                                                                                                                                                                                                                                                                                                                                                                                                                                                                                                                                                                                                                                                                                                                                                                                                                                                                                                                                                                                                                                                                                                                                                                                               |  |  |  |  |  |
| Facility or well name: FEASEL A 1R                                                                                                                                                                                                                                                                                                                                                                                                                                                                                                                                                                                                                                                                                                                                                                                                                                                                                                                                                                                                                                                                                                                                                                                                                                                                                                                                                                                                                                                                                                                                                                                                                                                                                                                                                                                                                                                                                                                                                                                                                                                                                             |  |  |  |  |  |
| API Number: 3004529770 OCD Permit Number:                                                                                                                                                                                                                                                                                                                                                                                                                                                                                                                                                                                                                                                                                                                                                                                                                                                                                                                                                                                                                                                                                                                                                                                                                                                                                                                                                                                                                                                                                                                                                                                                                                                                                                                                                                                                                                                                                                                                                                                                                                                                                      |  |  |  |  |  |
| U/L or Qtr/Qtr: E Section: 32 Township: 28N Range: 10W County: San Juan                                                                                                                                                                                                                                                                                                                                                                                                                                                                                                                                                                                                                                                                                                                                                                                                                                                                                                                                                                                                                                                                                                                                                                                                                                                                                                                                                                                                                                                                                                                                                                                                                                                                                                                                                                                                                                                                                                                                                                                                                                                        |  |  |  |  |  |
| Center of Proposed Design: Latitude: 36.62193°N Longitude: -107.92396°W NAD: X 1927 1983                                                                                                                                                                                                                                                                                                                                                                                                                                                                                                                                                                                                                                                                                                                                                                                                                                                                                                                                                                                                                                                                                                                                                                                                                                                                                                                                                                                                                                                                                                                                                                                                                                                                                                                                                                                                                                                                                                                                                                                                                                       |  |  |  |  |  |
| Surface Owner: X Federal State Private Tribal Trust or Indian Allotment                                                                                                                                                                                                                                                                                                                                                                                                                                                                                                                                                                                                                                                                                                                                                                                                                                                                                                                                                                                                                                                                                                                                                                                                                                                                                                                                                                                                                                                                                                                                                                                                                                                                                                                                                                                                                                                                                                                                                                                                                                                        |  |  |  |  |  |
| Pit: Subsection F or G of 19.15.17.11 NMAC  Temporary: Drilling Workover Permanent Emergency Cavitation P&A Lined Unlined Liner type: Thickness mil LLDPE HDPE PVC Other String-Reinforced Liner Seams: Welded Factory Other Volume: bbl Dimensions L x W x D                                                                                                                                                                                                                                                                                                                                                                                                                                                                                                                                                                                                                                                                                                                                                                                                                                                                                                                                                                                                                                                                                                                                                                                                                                                                                                                                                                                                                                                                                                                                                                                                                                                                                                                                                                                                                                                                  |  |  |  |  |  |
| Closed-loop System: Subsection H of 19.15.17.11 NMAC  Type of Operation: P&A Drilling a new well Workover or Drilling (Applies to activities which require prior approval of a permit or notice of intent)  Drying Pad Above Ground Steel Tanks Haul-off Bins Other  Lined Unlined Liner type: Thickness mil LLDPE HDPE PVD Other  Liner Seams: Welded Factory Other                                                                                                                                                                                                                                                                                                                                                                                                                                                                                                                                                                                                                                                                                                                                                                                                                                                                                                                                                                                                                                                                                                                                                                                                                                                                                                                                                                                                                                                                                                                                                                                                                                                                                                                                                           |  |  |  |  |  |
| X   Below-grade tank:   Subsection I of 19.15.17.11 NMAC     Volume:   120   bbl   Type of fluid:   Produced Water     Tank Construction material:   Metal     Secondary containment with leak detection   X   Visible sidewalls, liner, 6-inch lift and automatic overflow shut-off     Visible sidewalls and liner   Visible sidewalls only   Other     Liner Type:   Thickness   mil   HDPE   PVC   X   Other   Unspecified                                                                                                                                                                                                                                                                                                                                                                                                                                                                                                                                                                                                                                                                                                                                                                                                                                                                                                                                                                                                                                                                                                                                                                                                                                                                                                                                                                                                                                                                                                                                                                                                                                                                                                 |  |  |  |  |  |
| 5 Alternative Method: Submittal of an exception request is required. Exceptions must be submitted to the Santa Fe Environmental Bureau office for consideration of approval.                                                                                                                                                                                                                                                                                                                                                                                                                                                                                                                                                                                                                                                                                                                                                                                                                                                                                                                                                                                                                                                                                                                                                                                                                                                                                                                                                                                                                                                                                                                                                                                                                                                                                                                                                                                                                                                                                                                                                   |  |  |  |  |  |

| Fencing: Subsection D of 19.15.17.11 NMAC (Applies to permanent pit, temporary pits, and below-grade tanks)  Chain link, six feet in height, two strands of barbed wire at top (Required if located within 1000 feet of a permanent residence, school, hospital, in:  Four foot height, four strands of barbed wire evenly spaced between one and four feet  X Alternate. Please specify 4' hog wire fencing topped with two strands barbed wire.                                                                                                                                                                                                                                                                  | stitution or church)    |
|--------------------------------------------------------------------------------------------------------------------------------------------------------------------------------------------------------------------------------------------------------------------------------------------------------------------------------------------------------------------------------------------------------------------------------------------------------------------------------------------------------------------------------------------------------------------------------------------------------------------------------------------------------------------------------------------------------------------|-------------------------|
| Netting: Subsection E of 19.15.17.11 NMAC (Applies to permanent pits and permanent open top tanks)  X Screen Netting Other  Monthly inspections (If netting or screening is not physically feasible)                                                                                                                                                                                                                                                                                                                                                                                                                                                                                                               |                         |
| Signs: Subsection C of 19.15.17.11 NMAC  12" X 24", 2" lettering, providing Operator's name, site location, and emergency telephone numbers  X Signed in compliance with 19.15.3.103 NMAC                                                                                                                                                                                                                                                                                                                                                                                                                                                                                                                          |                         |
| Administrative Approvals and Exceptions:  Justifications and/or demonstrations of equivalency are required. Please refer to 19.15.17 NMAC for guidance.  Please check a box if one or more of the following is requested, if not leave blank:  X Administrative approval(s): Requests must be submitted to the appropriate division district of the Santa Fe Environmental Bureau office for con (Fencing/BGT Liner)  Exception(s): Requests must be submitted to the Santa Fe Environmental Bureau office for consideration of approval.                                                                                                                                                                          | sideration of approval. |
| Siting Criteria (regarding permitting): 19.15.17.10 NMAC Instructions: The applicant must demonstrate compliance for each siting criteria below in the application. Recommendations of acceptable source material are provided below. Requests regarding changes to certain siting criteria may require administrative approval from the appropriate district office or may be considered an exception which must be submitted to the Santa Fe Environmental Bureau Office for consideration of approval. Applicant must attach justification for request. Please refer to 19.15.17.10 NMAC for guidance. Siting criteria does not apply to drying pads or above grade-tanks associated with a closed-loop system. |                         |
| Ground water is less than 50 feet below the bottom of the temporary pit, permanent pit, or below-grade tank.  - NM Office of the State Engineer - iWATERS database search; USGS; Data obtained from nearby wells                                                                                                                                                                                                                                                                                                                                                                                                                                                                                                   | Yes X No                |
| Within 300 feet of a continuously flowing watercourse, or 200 feet of any other watercourse, lakebed, sinkhole, or playa lake (measured from the ordinary high-water mark).  - Topographic map; Visual inspection (certification) of the proposed site                                                                                                                                                                                                                                                                                                                                                                                                                                                             | Yes XNo                 |
| Within 300 feet from a permanent residence, school, hospital, institution, or church in existence at the time of initial application.                                                                                                                                                                                                                                                                                                                                                                                                                                                                                                                                                                              | Yes XNo                 |
| (Applies to temporary, emergency, or cavitation pits and helow-grade tanks)  - Visual inspection (certification) of the proposed site; Aerial photo; Satellite image                                                                                                                                                                                                                                                                                                                                                                                                                                                                                                                                               | □NA                     |
| Within 1000 feet from a permanent residence, school, hospital, institution, or church in existence at the time of initial application.  (Applied to permanent pits)  - Visual inspection (certification) of the proposed site; Aerial photo; Satellite image                                                                                                                                                                                                                                                                                                                                                                                                                                                       | Yes No                  |
| Within 500 horizonal feet of a private, domestic fresh water well or spring that less than five households use for domestic or stock watering purposes, or within 1000 horizontal feet of any other fresh water well or spring, in existence at the time of initial application.                                                                                                                                                                                                                                                                                                                                                                                                                                   | Yes XNo                 |
| <ul> <li>NM Office of the State Engineer - iWATERS database search; Visual inspection (certification) of the proposed site.</li> <li>Within incorporated municipal boundaries or within a defined municipal fresh water well field covered under a municipal ordinance adopted pursuant to NMSA 1978, Section 3-27-3, as amended</li> <li>Written confirmation or verification from the municipality; Written approval obtained from the municipality</li> </ul>                                                                                                                                                                                                                                                   | Yes XNo                 |
| Within 500 feet of a wetland.  - US Fish and Wildlife Wetland Identification map; Topographic map; Visual inspection (certification) of the proposed site                                                                                                                                                                                                                                                                                                                                                                                                                                                                                                                                                          | Yes X No                |
| Within the area overlying a subsurface mine.  - Written confirmation or verification or map from the NM EMNRD - Mining and Mineral Division                                                                                                                                                                                                                                                                                                                                                                                                                                                                                                                                                                        | Yes X No                |
| Within an unstable area.  - Engineering measures incorporated into the design; NM Bureau of Geology & Mineral Resources; USGS; NM Geological Society; Topographic map                                                                                                                                                                                                                                                                                                                                                                                                                                                                                                                                              | Yes X No                |
| Within a 100-year floodplain - FEMA map                                                                                                                                                                                                                                                                                                                                                                                                                                                                                                                                                                                                                                                                            | Yes XNo                 |