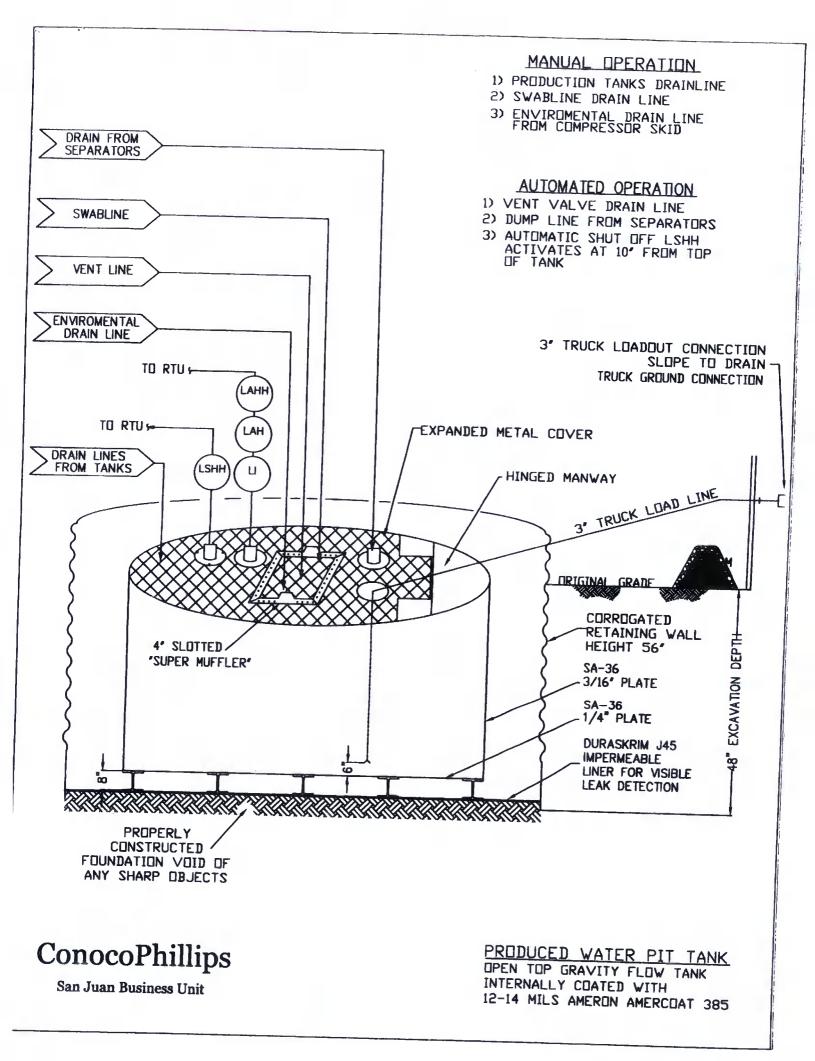

flexible LLDPE material manufactured by Raven Industries as J45BB. This product is a four layer reinforced laminated containing no adhesives. The outer layers consist of a high strength polyethylene film manufactured using virgin grade resins and stabilizers for UV resistance in exposed applications. The J45BB is reinforced with 1300 denier (minimum) tri-directional scrim reinforcement. It exceeds ASTMD3083 standard by 10%. J45BB has a warranty for 20 years from Raven Industries and is attached. It is typically used in Brine Pond, Oilfield Pit liner and other industrial applications. The manufacture specific sheet is attached and the design attached displays the proper installation of the liner.
- 11. The general specification for design and construction are attached in the BR document.



#### PROPERTIES TEST METHOD J30BB J36BE J45BE Min. Roll Typical Roll Min. Roll **Typical Roll** Min. Roll Averages Averages Averages Averages Averages Appearance Black/Black Black/Black Black/Black Thickness **ASTM D 5199** 27 mil Т 30 mil Т 32 mil 36 mil Τ

| and the second se | 1                                                                           | 27 (11)                  | 30 mil                   | 32 mil                   | 36 mil                   | 40 mil                   | 45                       |  |
|---------------------------------------------------------------------------------------------------------------------------------------------------------------------------------------------------------------------------------------------------------------------------------