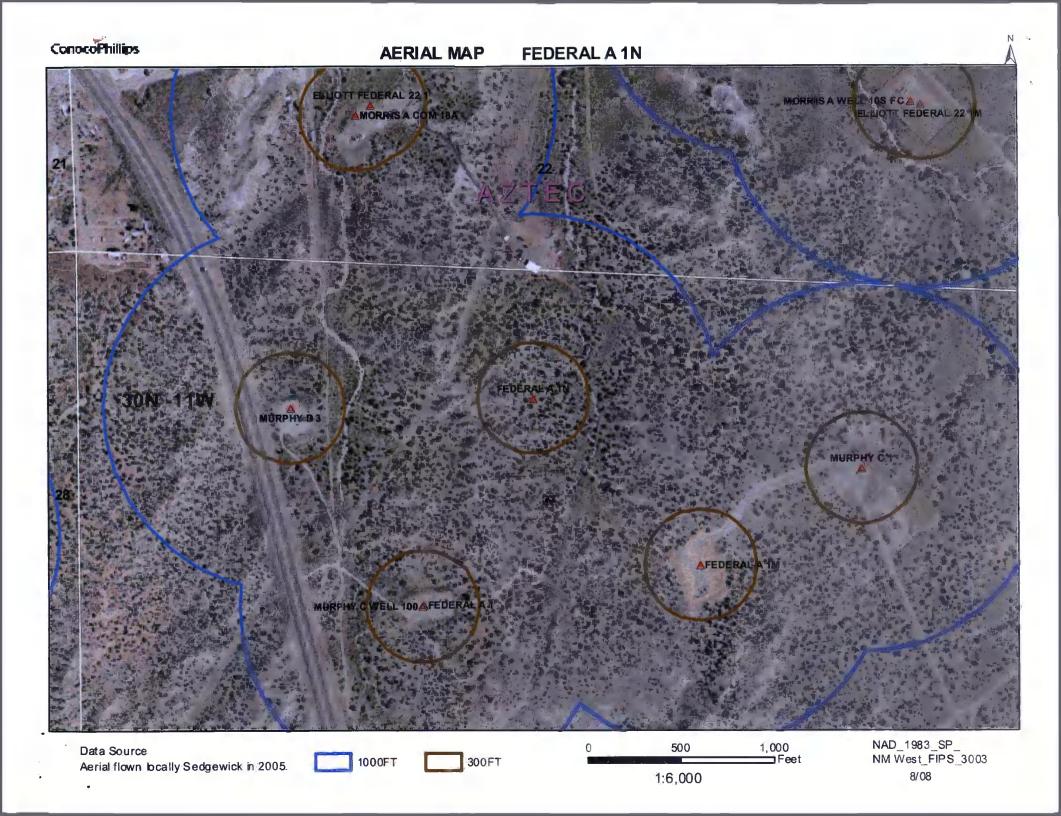

00 | 38  | 62  |
|        |         | 105 | 35  | 7.0 |
|        |         | 140 |     |     |
|        |         | 120 | 80  | 40  |
|        |         | 70  | 25  | 45  |
|        |         | 20  |     |     |
|        |         | 200 | 35  | 165 |
|        |         | 60  | 20  | 40  |
|        |         | 2.0 |     |     |
|        |         | 40  | 38  | 2   |
|        |         | 52  | 12  | 40  |
|        |         | 75  | 5   | 70  |
|        |         | 50  |     |     |
|        |         | 40  | 15  | 25  |
|        |         | 30  |     |     |
|        |         | 60  | 54  | 6   |
|        |         | 200 | 35  | 165 |
|        |         | 80  | 30  | 50  |
|        |         | 75  | 70  | 5   |
|        |         | 380 | 280 | 100 |
|        |         | 150 | 77  | 73  |





# Mines, Mills and Quarries Web Map

FEDERAL A 1N

Unit Letter: D, Section: 02, Town: 030N, Range: 011W





Federal A IN



### **FEDERAL A 1N**

### Site Specific Hydrogeology

A visual site inspection confirming the information contained herein was performed on the well 'FEDERAL A 1N', which is located at 36.78889 degrees North latitude and 107.97824 degrees West longitude. This location is located on the Aztec 7.5' USGS topographic quadrangle. This location is in section 27 of Township 30 North Range 11 West of the Public Land Survey System (New Mexico Principal Meridian). This location is located in San Juan county, New Mexico. The nearest town is Aztec, located 2.4 miles to the north. The nearest large town (population greater than 10,000) is Farmington, located 13.2 miles to the w