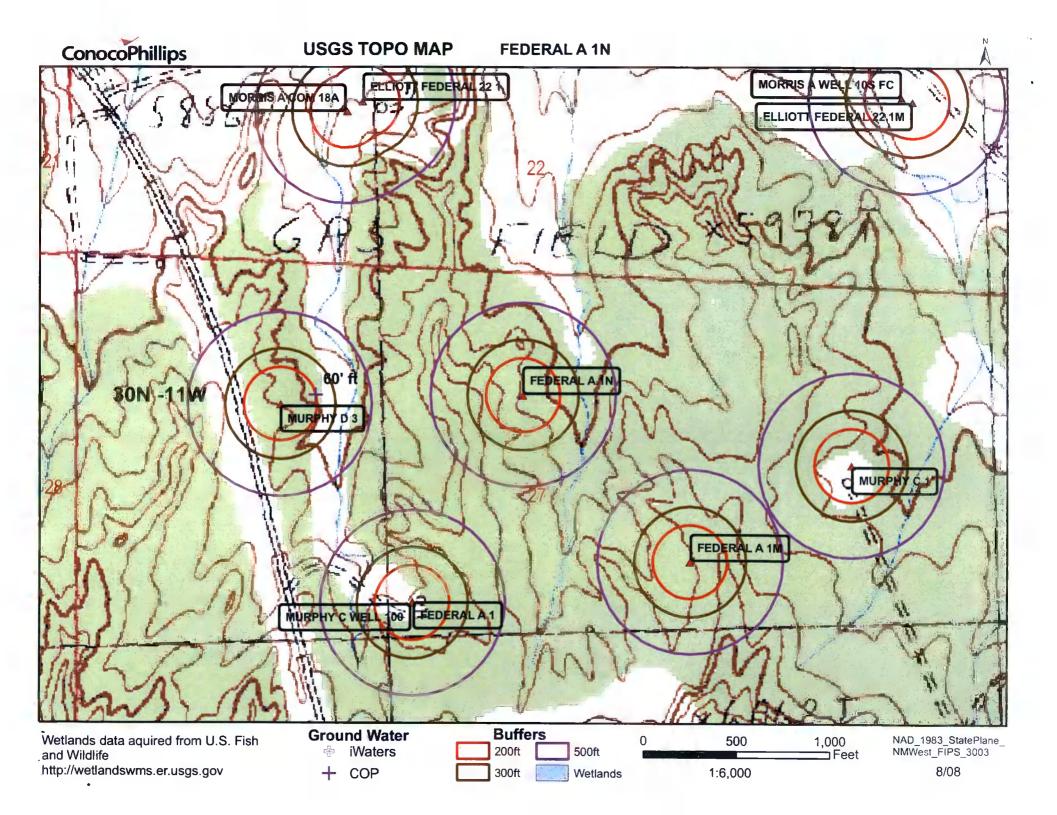

100 | 38  | 62  |
|        |         | 105 | 35  | 7.0 |
|        |         | 140 |     |     |
|        |         | 120 | 80  | 40  |
|        |         | 70  | 25  | 45  |
|        |         | 20  |     |     |
|        |         | 200 | 35  | 165 |
|        |         | 60  | 20  | 40  |
|        |         | 2.0 |     |     |
|        |         | 40  | 38  | 2   |
|        |         | 52  | 12  | 40  |
|        |         | 75  | 5   | 70  |
|        |         | 50  |     |     |
|        |         | 40  | 15  | 25  |
|        |         | 30  |     |     |
|        |         | 60  | 54  | 6   |
|        |         | 200 | 35  | 165 |
|        |         | 80  | 30  | 50  |
|        |         | 75  | 70  | 5   |
|        |         | 380 | 280 | 100 |
|        |         | 150 | 77  | 73  |





# Mines, Mills and Quarries Web Map

FEDERAL A 1N

Unit Letter: D, Section: 02, Town: 030N, Range: 011W





Federal A IN



### **FEDERAL A 1N**

### Site Specific Hydrogeology

A visual site inspection confirming the information contained herein was performed on the well 'FEDERAL A 1N', which is located at 36.78889 degrees North latitude and 107.97824 degrees West longitude. This location is located on the Aztec 7.5' USGS topographic quadrangle. This location is in section 27 of Township 30 North Range 11 West of the Public Land Survey System (New Mexico Principal Meridian). This location is located in San Juan county, New Mexico. The nearest town is Aztec, located 2.4 miles to the north. The nearest large town (population greater than 10,000) is Farmington, located 13.2 miles to the