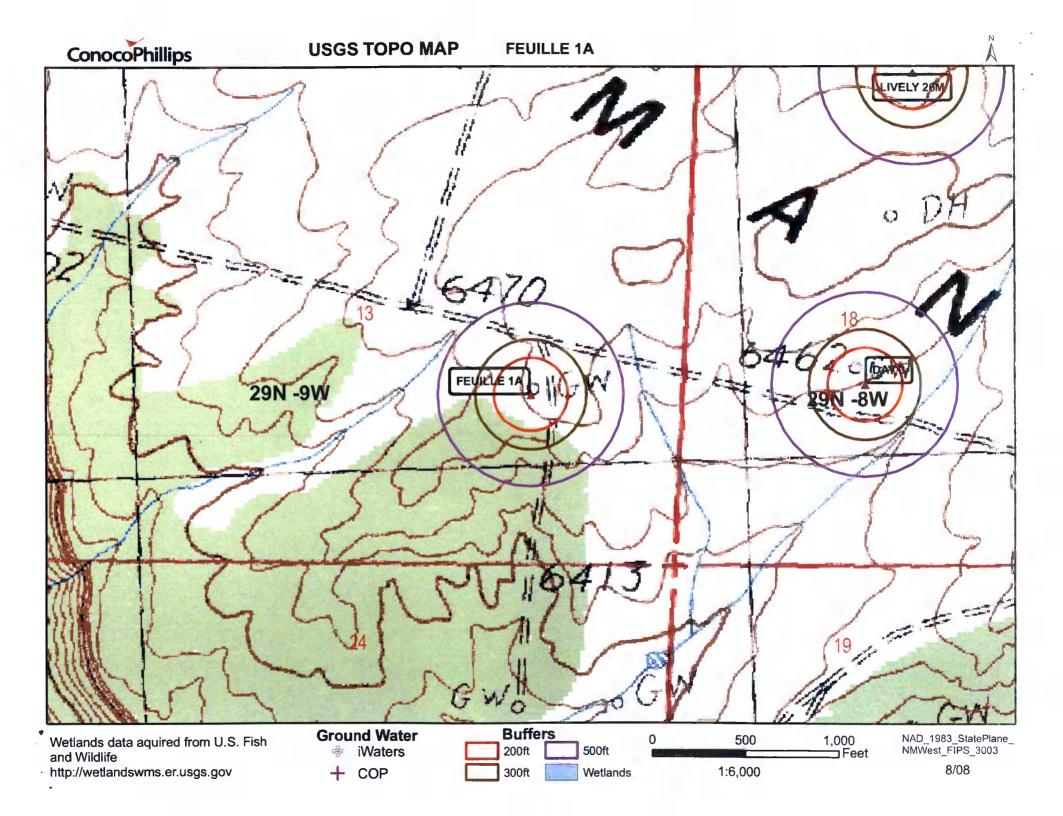

| Operator: Burlington Resources Oil & Gas Company, LP OGRID#: 14538                                                                                                                                                                                                                                                                                                   |
|----------------------------------------------------------------------------------------------------------------------------------------------------------------------------------------------------------------------------------------------------------------------------------------------------------------------------------------------------------------------|
| Address: PO Box 4289, Farmington, NM 87499                                                                                                                                                                                                                                                                                                                           |
| Facility or well name: FEUILLE 1A                                                                                                                                                                                                                                                                                                                                    |
| API Number: 3004521717 OCD Permit Number:                                                                                                                                                                                                                                                                                                                            |
| U/L or Qtr/Qtr: P Section: 13 Township: 29N Range: 9W County: San Juan                                                                                                                                                                                                                                                                                               |
| Center of Proposed Design: Latitude: 36.72041°N Longitude: -107.7247°W NAD: X 1927 1983                                                                                                                                                                                                                                                                              |
| Surface Owner: X Federal State Private Tribal Trust or Indian Allotment                                                                                                                                                                                                                                                                                              |
| Pit: Subsection F or G of 19.15.17.11 NMAC  Temporary: Drilling Workover Permanent Emergency Cavitation P&A Lined Unlined Liner type: Thickness mil LLDPE HDPE PVC Other String-Reinforced  Liner Seams: Welded Factory Other Volume: bbl Dimensions L x W x D                                                                                                       |
| Volume. Our Dimensions L X V X D                                                                                                                                                                                                                                                                                                                                     |
| Closed-loop System: Subsection H of 19.15.17.11 NMAC  Type of Operation: P&A Drilling a new well Workover or Drilling (Applies to activities which require prior approval of a permit or notice of intent)  Drying Pad Above Ground Steel Tanks Haul-off Bins Other  Lined Unlined Liner type: Thickness mil LLDPE HDPE PVD Other  Liner Seams: Welded Factory Other |
| X   Below-grade tank:   Subsection   of 19.15.17.11 NMAC     Volume:   120   bbl   Type of fluid:   Produced Water     Tank Construction material:   Metal     Secondary containment with leak detection   X   Visible sidewalls, liner, 6-inch lift and automatic overflow shut-off                                                                                 |
| Visible sidewalls and liner Visible sidewalls only Other                                                                                                                                                                                                                                                                                                             |
| Liner Type: Thickness mil HDPE PVC X Other Unspecified                                                                                                                                                                                                                                                                                                               |
| 5 Alternative Method: Submittal of an exception request is required. Exceptions must be submitted to the Santa Fe Environmental Bureau office for consideration of approval.                                                                                                                                                                                         |

| Fencing: Subsection D of 19.15.17.11 NMAC (Applies to permanent pit, temporary pits, and below-grade tanks)  Chain link, six feet in height, two strands of barbed wire at top (Required if located within 1000 feet of a permanent residence, school, hospital, institution or church)  [Four foot height, four strands of barbed wire evenly spaced between one and four feet  X Alternate. Please specify 4' hog wire fencing topped with two strands barbed wire.                                                                                                                                                                                                                                              |                 |          |  |  |  |  |  |  |  |
|--------------------------------------------------------------------------------------------------------------------------------------------------------------------------------------------------------------------------------------------------------------------------------------------------------------------------------------------------------------------------------------------------------------------------------------------------------------------------------------------------------------------------------------------------------------------------------------------------------------------------------------------------------------------------------------------------------------------|-----------------|----------|--|--|--|--|--|--|--|
| Netting: Subsection E of 19.15.17.11 NMAC (Applies to permanent pits and permanent open top tanks)  X Screen Netting Other  Monthly inspections (If netting or screening is not physically feasible)                                                                                                                                                                                                                                                                                                                                                                                                                                                                                                               |                 |          |  |  |  |  |  |  |  |
| Signs: Subsection C of 19.15.17.11 NMAC  12" X 24", 2" lettering, providing Operator's name, site location, and emergency telephone numbers  X Signed in compliance with 19.15.3.103 NMAC                                                                                                                                                                                                                                                                                                                                                                                                                                                                                                                          |                 |          |  |  |  |  |  |  |  |
| Administrative Approvals and Exceptions:  Justifications and/or demonstrations of equivalency are required. Please refer to 19.15.17 NMAC for guidance.  Please check a box if one or more of the following is requested, if not leave blank:  X Administrative approval(s): Requests must be submitted to the appropriate division district of the Santa Fe Environmental Bureau office for con (Fencing/BGT Liner)  Exception(s): Requests must be submitted to the Santa Fe Environmental Bureau office for consideration of approval.                                                                                                                                                                          | sideration of a | pproval. |  |  |  |  |  |  |  |
| Siting Criteria (regarding permitting): 19.15.17.10 NMAC Instructions: The applicant must demonstrate compliance for each siting criteria below in the application. Recommendations of acceptable source material are provided below. Requests regarding changes to certain siting criteria may require administrative approval from the appropriate district office or may be considered an exception which must be submitted to the Santa Fe Environmental Bureau Office for consideration of approval. Applicant must attach justification for request. Please refer to 19.15.17.10 NMAC for guidance. Siting criteria does not apply to drying pads or above grade-tanks associated with a closed-loop system. |                 |          |  |  |  |  |  |  |  |
| Ground water is less than 50 feet below the bottom of the temporary pit, permanent pit, or below-grade tank.  - NM Office of the State Engineer - iWATERS database search; USGS; Data obtained from nearby wells                                                                                                                                                                                                                                                                                                                                                                                                                                                                                                   | Yes             | XNo      |  |  |  |  |  |  |  |
| Within 300 feet of a continuously flowing watercourse, or 200 feet of any other watercourse, lakebed, sinkhole, or playa lake (measured from the ordinary high-water mark).  - Topographic map; Visual inspection (certification) of the proposed site                                                                                                                                                                                                                                                                                                                                                                                                                                                             | Yes             | XNo      |  |  |  |  |  |  |  |
| Within 300 feet from a permanent residence, school, hospital, institution, or church in existence at the time of initial application.  (Applies to temporary, emergency, or cavitation pits and below-grade tanks)                                                                                                                                                                                                                                                                                                                                                                                                                                                                                                 | ☐Yes<br>☐NA     | XNo      |  |  |  |  |  |  |  |
| <ul> <li>Visual inspection (certification) of the proposed site; Aerial photo; Satellite image</li> <li>Within 1000 feet from a permanent residence, school, hospital, institution, or church in existence at the time of initial application.</li> <li>(Applied to permanent pits)</li> <li>Visual inspection (certification) of the proposed site; Aerial photo; Satellite image</li> </ul>                                                                                                                                                                                                                                                                                                                      | Yes X NA        | No       |  |  |  |  |  |  |  |
| Within 500 horizonal feet of a private, domestic fresh water well or spring that less than five households use for domestic or stock watering purposes, or within 1000 horizontal feet of any other fresh water well or spring, in existence at the time of initial application.                                                                                                                                                                                                                                                                                                                                                                                                                                   | Yes             | XNo      |  |  |  |  |  |  |  |
| <ul> <li>NM Office of the State Engineer - iWATERS database search; Visual inspection (certification) of the proposed site.</li> <li>Within incorporated municipal boundaries or within a defined municipal fresh water well field covered under a municipal ordinance adopted pursuant to NMSA 1978, Section 3-27-3, as amended</li> <li>Written confirmation or verification from the municipality; Written approval obtained from the municipality</li> </ul>                                                                                                                                                                                                                                                   | Yes             | XNo      |  |  |  |  |  |  |  |
| Within 500 feet of a wetland.  - US Fish and Wildlife Wetland Identification map; Topographic map; Visual inspection (certification) of the proposed site Within the area overlying a subsurface mine.  - Written confirmation or verification or map from the NM EMNRD - Mining and Mineral Division                                                                                                                                                                                                                                                                                                                                                                                                              | Yes Yes         | X No     |  |  |  |  |  |  |  |
| <ul> <li>Within an unstable area.</li> <li>Engineering measures incorporated into the design; NM Bureau of Geology &amp; Mineral Resources; USGS; NM Geological Society; Topographic map</li> <li>Within a 100-year floodplain</li> <li>FEMA map</li> </ul>                                                                                                                                                                                                                                                                                                                                                                                                                                                        | Yes Yes         | X No     |  |  |  |  |  |  |  |