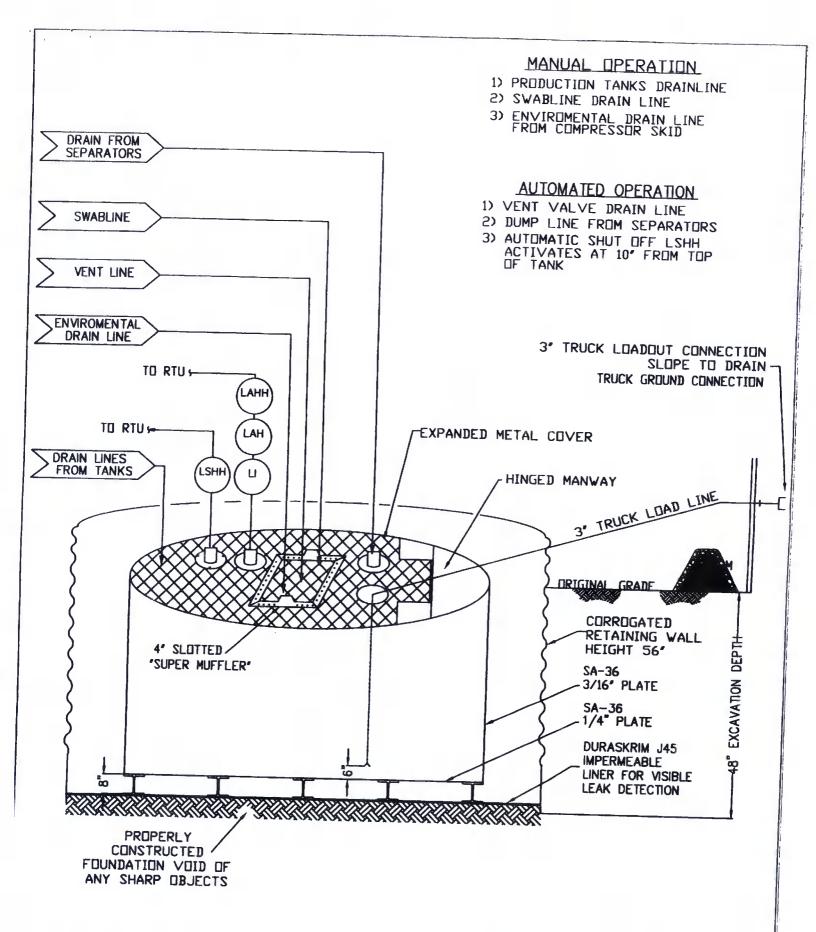

| Operator: Burlington Resources Oil & Gas Company, LP OGRID#: 14538                                                                                                                                                                                                                                                                                                   |
|----------------------------------------------------------------------------------------------------------------------------------------------------------------------------------------------------------------------------------------------------------------------------------------------------------------------------------------------------------------------|
| Address: PO Box 4289, Farmington, NM 87499                                                                                                                                                                                                                                                                                                                           |
| Facility or well name: FEUILLE 1A                                                                                                                                                                                                                                                                                                                                    |
| API Number: 3004521717 OCD Permit Number:                                                                                                                                                                                                                                                                                                                            |
| U/L or Qtr/Qtr: P Section: 13 Township: 29N Range: 9W County: San Juan                                                                                                                                                                                                                                                                                               |
| Center of Proposed Design: Latitude: 36.72041°N Longitude: -107.7247°W NAD: X 1927 1983                                                                                                                                                                                                                                                                              |
| Surface Owner: X Federal State Private Tribal Trust or Indian Allotment                                                                                                                                                                                                                                                                                              |
| Pit: Subsection F or G of 19.15.17.11 NMAC  Temporary: Drilling Workover Permanent Emergency Cavitation P&A Lined Unlined Liner type: Thickness mil LLDPE HDPE PVC Other String-Reinforced  Liner Seams: Welded Factory Other Volume: bbl Dimensions L x W x D                                                                                                       |
| Volume. Our Dimensions L X V X D                                                                                                                                                                                                                                                                                                                                     |
| Closed-loop System: Subsection H of 19.15.17.11 NMAC  Type of Operation: P&A Drilling a new well Workover or Drilling (Applies to activities which require prior approval of a permit or notice of intent)  Drying Pad Above Ground Steel Tanks Haul-off Bins Other  Lined Unlined Liner type: Thickness mil LLDPE HDPE PVD Other  Liner Seams: Welded Factory Other |
| X   Below-grade tank:   Subsection   of 19.15.17.11 NMAC     Volume:   120   bbl   Type of fluid:   Produced Water     Tank Construction material:   Metal     Secondary containment with leak detection   X   Visible sidewalls, liner, 6-inch lift and automatic overflow shut-off                                                                                 |
| Visible sidewalls and liner Visible sidewalls only Other                                                                                                                                                                                                                                                                                                             |
| Liner Type: Thickness mil HDPE PVC X Other Unspecified                                                                                                                                                                                                                                                                                                               |
| 5 Alternative Method: Submittal of an exception request is required. Exceptions must be submitted to the Santa Fe Environmental Bureau office for consideration of approval.                                                                                                                                                                                         |