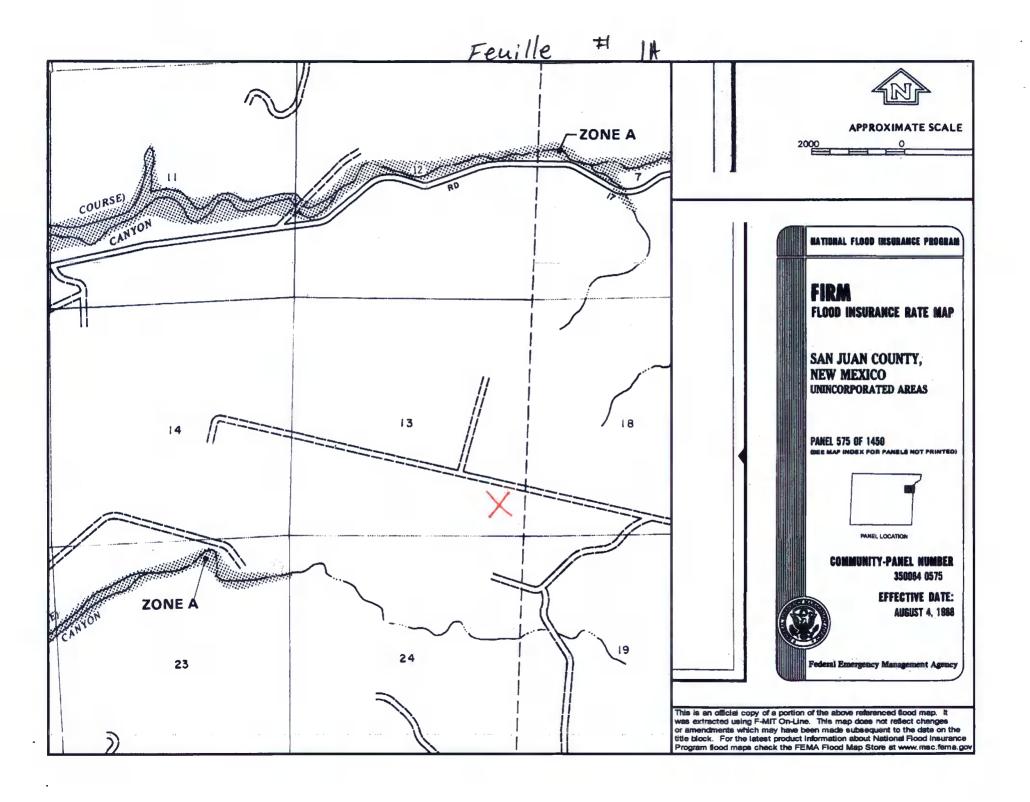

| Operator: Burlington Resources Oil & Gas Company, LP OGRID#: 14538                                                                                                                                                                                                                                                                                                   |
|----------------------------------------------------------------------------------------------------------------------------------------------------------------------------------------------------------------------------------------------------------------------------------------------------------------------------------------------------------------------|
| Address: PO Box 4289, Farmington, NM 87499                                                                                                                                                                                                                                                                                                                           |
| Facility or well name: FEUILLE 1A                                                                                                                                                                                                                                                                                                                                    |
| API Number: 3004521717 OCD Permit Number:                                                                                                                                                                                                                                                                                                                            |
| U/L or Qtr/Qtr: P Section: 13 Township: 29N Range: 9W County: San Juan                                                                                                                                                                                                                                                                                               |
| Center of Proposed Design: Latitude: 36.72041°N Longitude: -107.7247°W NAD: X 1927 1983                                                                                                                                                                                                                                                                              |
| Surface Owner: X Federal State Private Tribal Trust or Indian Allotment                                                                                                                                                                                                                                                                                              |
| Pit: Subsection F or G of 19.15.17.11 NMAC  Temporary: Drilling Workover Permanent Emergency Cavitation P&A Lined Unlined Liner type: Thickness mil LLDPE HDPE PVC Other String-Reinforced  Liner Seams: Welded Factory Other Volume: bbl Dimensions L x W x D                                                                                                       |
| Volume. Our Dimensions L X V X D                                                                                                                                                                                                                                                                                                                                     |
| Closed-loop System: Subsection H of 19.15.17.11 NMAC  Type of Operation: P&A Drilling a new well Workover or Drilling (Applies to activities which require prior approval of a permit or notice of intent)  Drying Pad Above Ground Steel Tanks Haul-off Bins Other  Lined Unlined Liner type: Thickness mil LLDPE HDPE PVD Other  Liner Seams: Welded Factory Other |
| X   Below-grade tank:   Subsection   of 19.15.17.11 NMAC     Volume:   120   bbl   Type of fluid:   Produced Water     Tank Construction material:   Metal     Secondary containment with leak detection   X   Visible sidewalls, liner, 6-inch lift and automatic overflow shut-off                                                                                 |
| Visible sidewalls and liner Visible sidewalls only Other                                                                                                                                                                                                                                                                                                             |
| Liner Type: Thickness mil HDPE PVC X Other Unspecified                                                                                                                                                                                                                                                                                                               |
| 5 Alternative Method: Submittal of an exception request is required. Exceptions must be submitted to the Santa Fe Environmental Bureau office for consideration of approval.                                                                                                                                                                                         |

| Fencing: Subsection D of 19.15.17.11 NMAC (Applies to permanent pit, temporary pits, and below-grade tanks)  Chain link, six feet in height, two strands of barbed wire at top (Required if located within 1000 feet of a permanent residence, school, hospital, institution or church)  [Four foot height, four strands of barbed wire evenly spaced between one and four feet  X Alternate. Please specify 4' hog wire fencing topped with two strands barbed wire.                                                                                                                                                                                                                                              |                 |          |  |  |  |  |  |  |  |
|--------------------------------------------------------------------------------------------------------------------------------------------------------------------------------------------------------------------------------------------------------------------------------------------------------------------------------------------------------------------------------------------------------------------------------------------------------------------------------------------------------------------------------------------------------------------------------------------------------------------------------------------------------------------------------------------------------------------|-----------------|----------|--|--|--|--|--|--|--|
| Netting: Subsection E of 19.15.17.11 NMAC (Applies to permanent pits and permanent open top tanks)  X Screen Netting Other  Monthly inspections (If netting or screening is not physically feasible)                                                                                                                                                                                                                                                                                                                                                                                                                                                                                                               |                 |          |  |  |  |  |  |  |  |
| Signs: Subsection C of 19.15.17.11 NMAC  12" X 24", 2" lettering, providing Operator's name, site location, and emergency telephone numbers  X Signed in compliance with 19.15.3.103 NMAC                                                                                                                                                                                                                                                                                                                                                                                                                                                                                                                          |                 |          |  |  |  |  |  |  |  |
| Administrative Approvals and Exceptions:  Justifications and/or demonstrations of equivalency are required. Please refer to 19.15.17 NMAC for guidance.  Please check a box if one or more of the following is requested, if not leave blank:  X Administrative approval(s): Requests must be submitted to the appropriate division district of the Santa Fe Environmental Bureau office for con (Fencing/BGT Liner)  Exception(s): Requests must be submitted to the Santa Fe Environmental Bureau office for consideration of approval.                                                                                                                                                                          | sideration of a | pproval. |  |  |  |  |  |  |  |
| Siting Criteria (regarding permitting): 19.15.17.10 NMAC Instructions: The applicant must demonstrate compliance for each siting criteria below in the application. Recommendations of acceptable source material are provided below. Requests regarding changes to certain siting criteria may require administrative approval from the appropriate district office or may be considered an exception which must be submitted to the Santa Fe Environmental Bureau Office for consideration of approval. Applicant must attach justification for request. Please refer to 19.15.17.10 NMAC for guidance. Siting criteria does not apply to drying pads or above grade-tanks associated with a closed-loop system. |                 |          |  |  |  |  |  |  |  |
| Ground water is less than 50 feet below the bottom of the temporary pit, permanent pit, or below-grade tank.  - NM Office of the State Engineer - iWATERS database search; USGS; Data obtained from nearby wells                                                                                                                                                                                                                                                                                                                                                                                                                                                                                                   | Yes             | XNo      |  |  |  |  |  |  |  |
| Within 300 feet of a continuously flowing watercourse, or 200 feet of any other watercourse, lakebed, sinkhole, or playa lake (measured from the ordinary high-water mark).  - Topographic map; Visual inspection (certification) of the proposed site                                                                                                                                                                                                                                                                                                                                                                                                                                                             | Yes             | XNo      |  |  |  |  |  |  |  |
| Within 300 feet from a permanent residence, school, hospital, institution, or church in existence at the time of initial application.  (Applies to temporary, emergency, or cavitation pits and below-grade tanks)                                                                                                                                                                                                                                                                                                                                                                                                                                                                                                 | ☐Yes<br>☐NA     | XNo      |  |  |  |  |  |  |  |
| <ul> <li>Visual inspection (certification) of the proposed site; Aerial photo; Satellite image</li> <li>Within 1000 feet from a permanent residence, school, hospital, institution, or church in existence at the time of initial application.</li> <li>(Applied to permanent pits)</li> <li>Visual inspection (certification) of the proposed site; Aerial photo; Satellite image</li> </ul>                                                                                                                                                                                                                                                                                                                      | Yes X NA        | No       |  |  |  |  |  |  |  |
| Within 500 horizonal feet of a private, domestic fresh water well or spring that less than five households use for domestic or stock watering purposes, or within 1000 horizontal feet of any other fresh water well or spring, in existence at the time of initial application.                                                                                                                                                                                                                                                                                                                                                                                                                                   | Yes             | XNo      |  |  |  |  |  |  |  |
| <ul> <li>NM Office of the State Engineer - iWATERS database search; Visual inspection (certification) of the proposed site.</li> <li>Within incorporated municipal boundaries or within a defined municipal fresh water well field covered under a municipal ordinance adopted pursuant to NMSA 1978, Section 3-27-3, as amended</li> <li>Written confirmation or verification from the municipality; Written approval obtained from the municipality</li> </ul>                                                                                                                                                                                                                                                   | Yes             | XNo      |  |  |  |  |  |  |  |
| Within 500 feet of a wetland.  - US Fish and Wildlife Wetland Identification map; Topographic map; Visual inspection (certification) of the proposed site Within the area overlying a subsurface mine.  - Written confirmation or verification or map from the NM EMNRD - Mining and Mineral Division                                                                                                                                                                                                                                                                                                                                                                                                              | Yes Yes         | X No     |  |  |  |  |  |  |  |
| <ul> <li>Within an unstable area.</li> <li>Engineering measures incorporated into the design; NM Bureau of Geology &amp; Mineral Resources; USGS; NM Geological Society; Topographic map</li> <li>Within a 100-year floodplain</li> <li>FEMA map</li> </ul>                                                                                                                                                                                                                                                                                                                                                                                                                                                        | Yes Yes         | X No     |  |  |  |  |  |  |  |