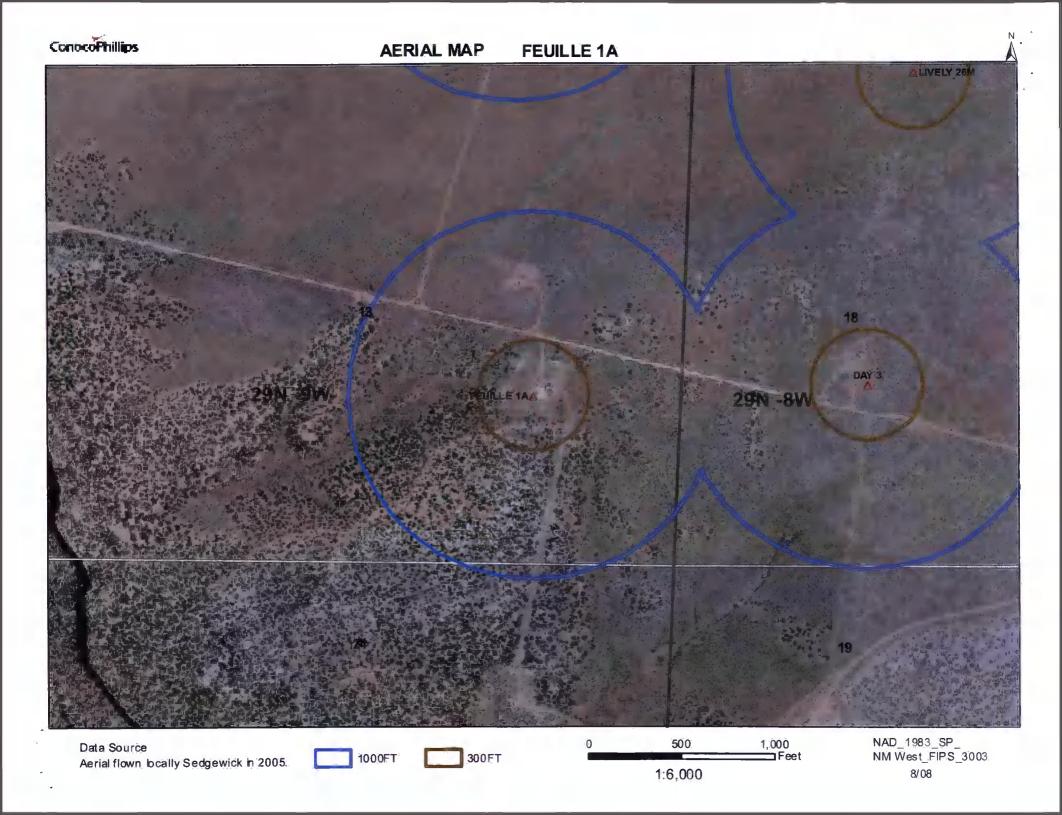

| Operator: Burlington Resources Oil & Gas Company, LP OGRID#: 14538                                                                                                                                                                                                                                                                                                   |
|----------------------------------------------------------------------------------------------------------------------------------------------------------------------------------------------------------------------------------------------------------------------------------------------------------------------------------------------------------------------|
| Address: PO Box 4289, Farmington, NM 87499                                                                                                                                                                                                                                                                                                                           |
| Facility or well name: FEUILLE 1A                                                                                                                                                                                                                                                                                                                                    |
| API Number: 3004521717 OCD Permit Number:                                                                                                                                                                                                                                                                                                                            |
| U/L or Qtr/Qtr: P Section: 13 Township: 29N Range: 9W County: San Juan                                                                                                                                                                                                                                                                                               |
| Center of Proposed Design: Latitude: 36.72041°N Longitude: -107.7247°W NAD: X 1927 1983                                                                                                                                                                                                                                                                              |
| Surface Owner: X Federal State Private Tribal Trust or Indian Allotment                                                                                                                                                                                                                                                                                              |
| Pit: Subsection F or G of 19.15.17.11 NMAC  Temporary: Drilling Workover Permanent Emergency Cavitation P&A Lined Unlined Liner type: Thickness mil LLDPE HDPE PVC Other String-Reinforced  Liner Seams: Welded Factory Other Volume: bbl Dimensions L x W x D                                                                                                       |
| Volume. Our Dimensions L X V X D                                                                                                                                                                                                                                                                                                                                     |
| Closed-loop System: Subsection H of 19.15.17.11 NMAC  Type of Operation: P&A Drilling a new well Workover or Drilling (Applies to activities which require prior approval of a permit or notice of intent)  Drying Pad Above Ground Steel Tanks Haul-off Bins Other  Lined Unlined Liner type: Thickness mil LLDPE HDPE PVD Other  Liner Seams: Welded Factory Other |
| X   Below-grade tank:   Subsection   of 19.15.17.11 NMAC     Volume:   120   bbl   Type of fluid:   Produced Water     Tank Construction material:   Metal     Secondary containment with leak detection   X   Visible sidewalls, liner, 6-inch lift and automatic overflow shut-off                                                                                 |
| Visible sidewalls and liner Visible sidewalls only Other                                                                                                                                                                                                                                                                                                             |
| Liner Type: Thickness mil HDPE PVC X Other Unspecified                                                                                                                                                                                                                                                                                                               |
| 5 Alternative Method: Submittal of an exception request is required. Exceptions must be submitted to the Santa Fe Environmental Bureau office for consideration of approval.                                                                                                                                                                                         |

| Fencing: Subsection D of 19.15.17.11 NMAC (Applies to permanent pit, temporary pits, and below-grade tanks)  Chain link, six feet in height, two strands of barbed wire at top (Required if located within 1000 feet of a permanent residence, school, hospital, institution or church)  [Four foot height, four strands of barbed wire evenly spaced between one and four feet  X Alternate. Please specify 4' hog wire fencing topped with two strands barbed wire.                                                                                                                                                                                                                                              |                 |          |  |  |  |  |  |  |  |
|--------------------------------------------------------------------------------------------------------------------------------------------------------------------------------------------------------------------------------------------------------------------------------------------------------------------------------------------------------------------------------------------------------------------------------------------------------------------------------------------------------------------------------------------------------------------------------------------------------------------------------------------------------------------------------------------------------------------|-----------------|----------|--|--|--|--|--|--|--|
| Netting: Subsection E of 19.15.17.11 NMAC (Applies to permanent pits and permanent open top tanks)  X Screen Netting Other  Monthly inspections (If netting or screening is not physically feasible)                                                                                                                                                                                                                                                                                                                                                                                                                                                                                                               |                 |          |  |  |  |  |  |  |  |
| Signs: Subsection C of 19.15.17.11 NMAC  12" X 24", 2" lettering, providing Operator's name, site location, and emergency telephone numbers  X Signed in compliance with 19.15.3.103 NMAC                                                                                                                                                                                                                                                                                                                                                                                                                                                                                                                          |                 |          |  |  |  |  |  |  |  |
| Administrative Approvals and Exceptions:  Justifications and/or demonstrations of equivalency are required. Please refer to 19.15.17 NMAC for guidance.  Please check a box if one or more of the following is requested, if not leave blank:  X Administrative approval(s): Requests must be submitted to the appropriate division district of the Santa Fe Environmental Bureau office for con (Fencing/BGT Liner)  Exception(s): Requests must be submitted to the Santa Fe Environmental Bureau office for consideration of approval.                                                                                                                                                                          | sideration of a | pproval. |  |  |  |  |  |  |  |
| Siting Criteria (regarding permitting): 19.15.17.10 NMAC Instructions: The applicant must demonstrate compliance for each siting criteria below in the application. Recommendations of acceptable source material are provided below. Requests regarding changes to certain siting criteria may require administrative approval from the appropriate district office or may be considered an exception which must be submitted to the Santa Fe Environmental Bureau Office for consideration of approval. Applicant must attach justification for request. Please refer to 19.15.17.10 NMAC for guidance. Siting criteria does not apply to drying pads or above grade-tanks associated with a closed-loop system. |                 |          |  |  |  |  |  |  |  |
| Ground water is less than 50 feet below the bottom of the temporary pit, permanent pit, or below-grade tank.  - NM Office of the State Engineer - iWATERS database search; USGS; Data obtained from nearby wells                                                                                                                                                                                                                                                                                                                                                                                                                                                                                                   | Yes             | XNo      |  |  |  |  |  |  |  |
| Within 300 feet of a continuously flowing watercourse, or 200 feet of any other watercourse, lakebed, sinkhole, or playa lake (measured from the ordinary high-water mark).  - Topographic map; Visual inspection (certification) of the proposed site                                                                                                                                                                                                                                                                                                                                                                                                                                                             | Yes             | XNo      |  |  |  |  |  |  |  |
| Within 300 feet from a permanent residence, school, hospital, institution, or church in existence at the time of initial application.  (Applies to temporary, emergency, or cavitation pits and below-grade tanks)                                                                                                                                                                                                                                                                                                                                                                                                                                                                                                 | ☐Yes<br>☐NA     | XNo      |  |  |  |  |  |  |  |
| <ul> <li>Visual inspection (certification) of the proposed site; Aerial photo; Satellite image</li> <li>Within 1000 feet from a permanent residence, school, hospital, institution, or church in existence at the time of initial application.</li> <li>(Applied to permanent pits)</li> <li>Visual inspection (certification) of the proposed site; Aerial photo; Satellite image</li> </ul>                                                                                                                                                                                                                                                                                                                      | Yes X NA        | No       |  |  |  |  |  |  |  |
| Within 500 horizonal feet of a private, domestic fresh water well or spring that less than five households use for domestic or stock watering purposes, or within 1000 horizontal feet of any other fresh water well or spring, in existence at the time of initial application.                                                                                                                                                                                                                                                                                                                                                                                                                                   | Yes             | XNo      |  |  |  |  |  |  |  |
| <ul> <li>NM Office of the State Engineer - iWATERS database search; Visual inspection (certification) of the proposed site.</li> <li>Within incorporated municipal boundaries or within a defined municipal fresh water well field covered under a municipal ordinance adopted pursuant to NMSA 1978, Section 3-27-3, as amended</li> <li>Written confirmation or verification from the municipality; Written approval obtained from the municipality</li> </ul>                                                                                                                                                                                                                                                   | Yes             | XNo      |  |  |  |  |  |  |  |
| Within 500 feet of a wetland.  - US Fish and Wildlife Wetland Identification map; Topographic map; Visual inspection (certification) of the proposed site Within the area overlying a subsurface mine.  - Written confirmation or verification or map from the NM EMNRD - Mining and Mineral Division                                                                                                                                                                                                                                                                                                                                                                                                              | Yes Yes         | X No     |  |  |  |  |  |  |  |
| <ul> <li>Within an unstable area.</li> <li>Engineering measures incorporated into the design; NM Bureau of Geology &amp; Mineral Resources; USGS; NM Geological Society; Topographic map</li> <li>Within a 100-year floodplain</li> <li>FEMA map</li> </ul>                                                                                                                                                                                                                                                                                                                                                                                                                                                        | Yes Yes         | X No     |  |  |  |  |  |  |  |