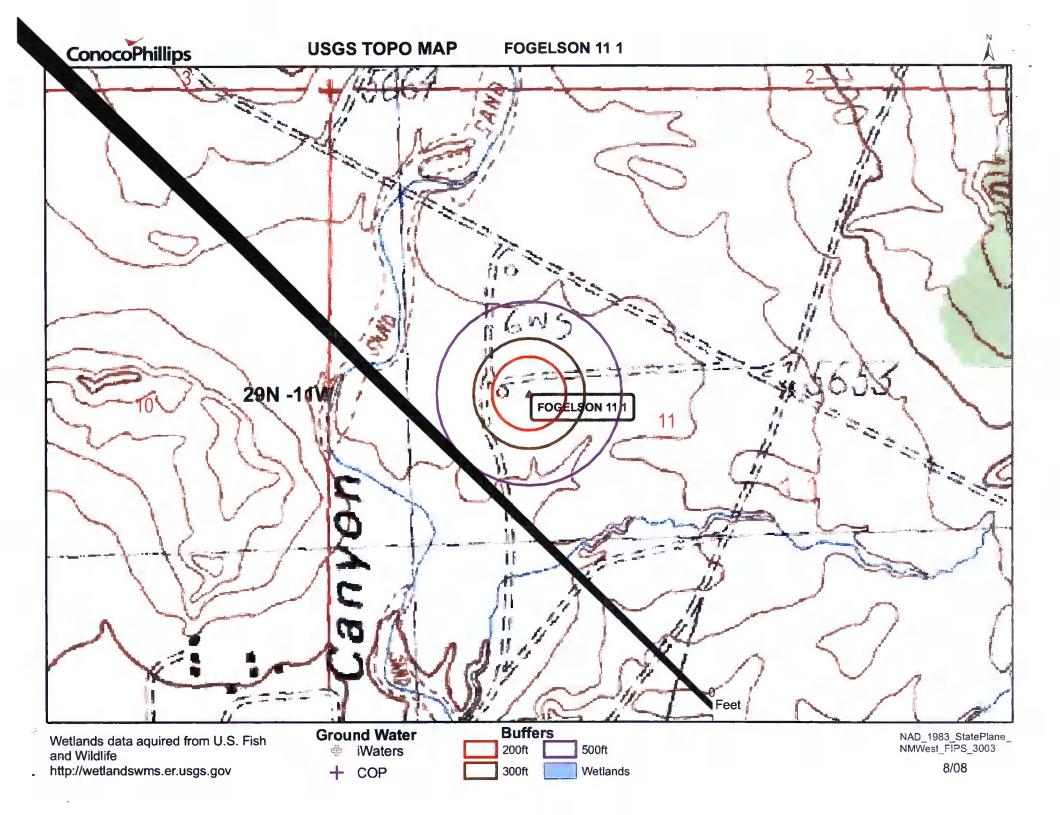

| 1 OCDUDA ALTONIA                                                                                                                                                                                                                                                                                                                                                                                                                                                                                                                                                                                                                                                                                                                                                                                                                                                                                                                                                                                                                                                                                                                                                                                                                                                                                                                                                                                                                                                                                                                                                                                                                                                                                                                                                                                                                                                                                                                                                                                                                                                                                                               |
|--------------------------------------------------------------------------------------------------------------------------------------------------------------------------------------------------------------------------------------------------------------------------------------------------------------------------------------------------------------------------------------------------------------------------------------------------------------------------------------------------------------------------------------------------------------------------------------------------------------------------------------------------------------------------------------------------------------------------------------------------------------------------------------------------------------------------------------------------------------------------------------------------------------------------------------------------------------------------------------------------------------------------------------------------------------------------------------------------------------------------------------------------------------------------------------------------------------------------------------------------------------------------------------------------------------------------------------------------------------------------------------------------------------------------------------------------------------------------------------------------------------------------------------------------------------------------------------------------------------------------------------------------------------------------------------------------------------------------------------------------------------------------------------------------------------------------------------------------------------------------------------------------------------------------------------------------------------------------------------------------------------------------------------------------------------------------------------------------------------------------------|
| Operator: ConocoPhillips Company OGRID#: 217817  Address: PO Box 4289, Farmington, NM 87499                                                                                                                                                                                                                                                                                                                                                                                                                                                                                                                                                                                                                                                                                                                                                                                                                                                                                                                                                                                                                                                                                                                                                                                                                                                                                                                                                                                                                                                                                                                                                                                                                                                                                                                                                                                                                                                                                                                                                                                                                                    |
| Facility or well name: FOGELSON 11 1                                                                                                                                                                                                                                                                                                                                                                                                                                                                                                                                                                                                                                                                                                                                                                                                                                                                                                                                                                                                                                                                                                                                                                                                                                                                                                                                                                                                                                                                                                                                                                                                                                                                                                                                                                                                                                                                                                                                                                                                                                                                                           |
|                                                                                                                                                                                                                                                                                                                                                                                                                                                                                                                                                                                                                                                                                                                                                                                                                                                                                                                                                                                                                                                                                                                                                                                                                                                                                                                                                                                                                                                                                                                                                                                                                                                                                                                                                                                                                                                                                                                                                                                                                                                                                                                                |
| API Number: 3004508568 OCD Permit Number:                                                                                                                                                                                                                                                                                                                                                                                                                                                                                                                                                                                                                                                                                                                                                                                                                                                                                                                                                                                                                                                                                                                                                                                                                                                                                                                                                                                                                                                                                                                                                                                                                                                                                                                                                                                                                                                                                                                                                                                                                                                                                      |
| U/L or Qtr/Qtr: E Section: 11 Township: 29N Range: 11W County: San Juan  Center of Proposed Design: Latitude: 36.74287°N Longitude: -107.965994°W NAD: X 1927 1983                                                                                                                                                                                                                                                                                                                                                                                                                                                                                                                                                                                                                                                                                                                                                                                                                                                                                                                                                                                                                                                                                                                                                                                                                                                                                                                                                                                                                                                                                                                                                                                                                                                                                                                                                                                                                                                                                                                                                             |
| Center of Proposed Design: Latitude: 36.74287°N Longitude: -107.965994°W NAD: X 1927 1983  Surface Owner: Federal X State Private Tribal Trust or Indian Allotment                                                                                                                                                                                                                                                                                                                                                                                                                                                                                                                                                                                                                                                                                                                                                                                                                                                                                                                                                                                                                                                                                                                                                                                                                                                                                                                                                                                                                                                                                                                                                                                                                                                                                                                                                                                                                                                                                                                                                             |
| Surface Owner. Prodefal M State Private Privat |
| Pit: Subsection F or G of 19.15.17.11 NMAC                                                                                                                                                                                                                                                                                                                                                                                                                                                                                                                                                                                                                                                                                                                                                                                                                                                                                                                                                                                                                                                                                                                                                                                                                                                                                                                                                                                                                                                                                                                                                                                                                                                                                                                                                                                                                                                                                                                                                                                                                                                                                     |
| Temporary: Drilling Workover                                                                                                                                                                                                                                                                                                                                                                                                                                                                                                                                                                                                                                                                                                                                                                                                                                                                                                                                                                                                                                                                                                                                                                                                                                                                                                                                                                                                                                                                                                                                                                                                                                                                                                                                                                                                                                                                                                                                                                                                                                                                                                   |
| Permanent Emergency Cavitation P&A                                                                                                                                                                                                                                                                                                                                                                                                                                                                                                                                                                                                                                                                                                                                                                                                                                                                                                                                                                                                                                                                                                                                                                                                                                                                                                                                                                                                                                                                                                                                                                                                                                                                                                                                                                                                                                                                                                                                                                                                                                                                                             |
| Lined Unlined Liner type: Thickness mil LLDPE HDPE PVC Other                                                                                                                                                                                                                                                                                                                                                                                                                                                                                                                                                                                                                                                                                                                                                                                                                                                                                                                                                                                                                                                                                                                                                                                                                                                                                                                                                                                                                                                                                                                                                                                                                                                                                                                                                                                                                                                                                                                                                                                                                                                                   |
| String-Reinforced                                                                                                                                                                                                                                                                                                                                                                                                                                                                                                                                                                                                                                                                                                                                                                                                                                                                                                                                                                                                                                                                                                                                                                                                                                                                                                                                                                                                                                                                                                                                                                                                                                                                                                                                                                                                                                                                                                                                                                                                                                                                                                              |
| Liner Seams: Welded Factory Other Volume: bbl Dimensions L x W x D                                                                                                                                                                                                                                                                                                                                                                                                                                                                                                                                                                                                                                                                                                                                                                                                                                                                                                                                                                                                                                                                                                                                                                                                                                                                                                                                                                                                                                                                                                                                                                                                                                                                                                                                                                                                                                                                                                                                                                                                                                                             |
| Closed-loop System: Subsection H of 19.15.17.11 NMAC  Type of Operation: P&A Drilling a new well Workover or Drilling (Applies to activities which require prior approval of a permit or notice of intent)  Drying Pad Above Ground Steel Tanks Haul-off Bins Other  Lined Unlined Liner type: Thickness mil LLDPE HDPE PVD Other  Liner Seams: Welded Factory Other                                                                                                                                                                                                                                                                                                                                                                                                                                                                                                                                                                                                                                                                                                                                                                                                                                                                                                                                                                                                                                                                                                                                                                                                                                                                                                                                                                                                                                                                                                                                                                                                                                                                                                                                                           |
| 4                                                                                                                                                                                                                                                                                                                                                                                                                                                                                                                                                                                                                                                                                                                                                                                                                                                                                                                                                                                                                                                                                                                                                                                                                                                                                                                                                                                                                                                                                                                                                                                                                                                                                                                                                                                                                                                                                                                                                                                                                                                                                                                              |
| X Below-grade tank: Subsection I of 19.15.17.11 NMAC                                                                                                                                                                                                                                                                                                                                                                                                                                                                                                                                                                                                                                                                                                                                                                                                                                                                                                                                                                                                                                                                                                                                                                                                                                                                                                                                                                                                                                                                                                                                                                                                                                                                                                                                                                                                                                                                                                                                                                                                                                                                           |
| Volume: 120 bbl Type of fluid: Produced Water                                                                                                                                                                                                                                                                                                                                                                                                                                                                                                                                                                                                                                                                                                                                                                                                                                                                                                                                                                                                                                                                                                                                                                                                                                                                                                                                                                                                                                                                                                                                                                                                                                                                                                                                                                                                                                                                                                                                                                                                                                                                                  |
| Tank Construction material:  Metal  Secondary and state of the description of the descrip |
| Secondary containment with leak detection  X Visible sidewalls, liner, 6-inch lift and automatic overflow shut-off  Visible sidewalls and liner  Visible sidewalls only  Other                                                                                                                                                                                                                                                                                                                                                                                                                                                                                                                                                                                                                                                                                                                                                                                                                                                                                                                                                                                                                                                                                                                                                                                                                                                                                                                                                                                                                                                                                                                                                                                                                                                                                                                                                                                                                                                                                                                                                 |
| Liner Type: Thickness mil HDPE PVC X Other Unspecified                                                                                                                                                                                                                                                                                                                                                                                                                                                                                                                                                                                                                                                                                                                                                                                                                                                                                                                                                                                                                                                                                                                                                                                                                                                                                                                                                                                                                                                                                                                                                                                                                                                                                                                                                                                                                                                                                                                                                                                                                                                                         |
|                                                                                                                                                                                                                                                                                                                                                                                                                                                                                                                                                                                                                                                                                                                                                                                                                                                                                                                                                                                                                                                                                                                                                                                                                                                                                                                                                                                                                                                                                                                                                                                                                                                                                                                                                                                                                                                                                                                                                                                                                                                                                                                                |
| Submittal of an exception request is required. Exceptions must be submitted to the Santa Fe Environmental Bureau office for consideration of approval.                                                                                                                                                                                                                                                                                                                                                                                                                                                                                                                                                                                                                                                                                                                                                                                                                                                                                                                                                                                                                                                                                                                                                                                                                                                                                                                                                                                                                                                                                                                                                                                                                                                                                                                                                                                                                                                                                                                                                                         |

| 6 . Fencing: Subsection D of 19.15.17.11 NMAC (Applies to permanent pit, temporary pits, and below-grade tanks)  Chain link, six feet in height, two strands of barbed wire at top (Required if located within 1000 feet of a permanent resident Four foot height, four strands of barbed wire evenly spaced between one and four feet  X Alternate. Please specify 4' hog wire fencing topped with two strands barbed wire.                                                                                                                                                                                                                             | nce, school, hospital, institution or chur | rch)    |
|----------------------------------------------------------------------------------------------------------------------------------------------------------------------------------------------------------------------------------------------------------------------------------------------------------------------------------------------------------------------------------------------------------------------------------------------------------------------------------------------------------------------------------------------------------------------------------------------------------------------------------------------------------|--------------------------------------------|---------|
| Netting: Subsection E of 19.15.17.11 NMAC (Applies to permanent pits and permanent open top tanks)  X Screen Netting Other  Monthly inspections (If netting or screening is not physically feasible)                                                                                                                                                                                                                                                                                                                                                                                                                                                     |                                            |         |
| Signs: Subsection C of 19.15.17.11 NMAC  12" X 24", 2" lettering, providing Operator's name, site location, and emergency telephone numbers  X Signed in compliance with 19.15.3.103 NMAC                                                                                                                                                                                                                                                                                                                                                                                                                                                                |                                            |         |
| Administrative Approvals and Exceptions:  Justifications and/or demonstrations of equivalency are required. Please refer to 19.15.17 NMAC for guidance.  Please check a box if one or more of the following is requested, if not leave blank:  X Administrative approval(s): Requests must be submitted to the appropriate division district of the Santa Fe Environmenta (Fencing/BGT Liner)  Exception(s): Requests must be submitted to the Santa Fe Environmental Bureau office for consideration of approval.                                                                                                                                       | al Bureau office for consideration of ap   | proval. |
| Siting Criteria (regarding permitting): 19.15.17.10 NMAC Instructions: The applicant must demonstrate compliance for each siting criteria below in the application. Recommendatio source material are provided below. Requests regarding changes to certain siting criteria may require administrative approappropriate district office or may be considered an exception which must be submitted to the Santa Fe Environmental Bure consideration of approval. Applicant must attach justification for request. Please refer to 19.15.17.10 NMAC for guidance, does not apply to drying pads or above grade-tanks associated with a closed-loop system. | oval from the<br>cau Office for            |         |
| Ground water is less than 50 feet below the bottom of the temporary pit, permanent pit, or below-grade tan - NM Office of the State Engineer - iWATERS database search; USGS; Data obtained from nearby wells Within 300 feet of a continuously flowing watercourse, or 200 feet of any other watercourse, lakebed, sinkh                                                                                                                                                                                                                                                                                                                                |                                            | X No    |
| lake (measured from the ordinary high-water mark).  - Topographic map; Visual inspection (certification) of the proposed site                                                                                                                                                                                                                                                                                                                                                                                                                                                                                                                            |                                            |         |
| Within 300 feet from a permanent residence, school, hospital, institution, or church in existence at the time application.  (Applies to temporary, emergency, or cavitation pits and helow-grade tanks)  - Visual inspection (certification) of the proposed site; Aerial photo; Satellite image                                                                                                                                                                                                                                                                                                                                                         | or initial Yes                             | XNo     |
| Within 1000 feet from a permanent residence, school, hospital, institution, or church in existence at the time of initial applied to permanent pits)  - Visual inspection (certification) of the proposed site; Aerial photo; Satellite image                                                                                                                                                                                                                                                                                                                                                                                                            | plication. Yes                             | No      |
| Within 500 horizonal feet of a private, domestic fresh water well or spring that less than five households use for domestic purposes, or within 1000 horizontal feet of any other fresh water well or spring, in existence at the time of initial applications.                                                                                                                                                                                                                                                                                                                                                                                          |                                            | XNo     |
| <ul> <li>NM Office of the State Engineer - iWATERS database search; Visual inspection (certification) of the propos</li> <li>Within incorporated municipal boundaries or within a defined municipal fresh water well field covered under a municipal adopted pursuant to NMSA 1978, Section 3-27-3, as amended</li> <li>Written confirmation or verification from the municipality; Written approval obtained from the municipality</li> </ul>                                                                                                                                                                                                           | pal ordinance Yes                          | XNo     |
| Within 500 feet of a wetland.  - US Fish and Wildlife Wetland Identification map; Topographic map; Visual inspection (certification) of the                                                                                                                                                                                                                                                                                                                                                                                                                                                                                                              | Yes                                        | XNo     |
| Within the area overlying a subsurface mine.  - Written confirmation or verification or map from the NM EMNRD - Mining and Mineral Division  Within an unstable area.                                                                                                                                                                                                                                                                                                                                                                                                                                                                                    | Yes                                        | X No    |
| <ul> <li>Within an unstable area.</li> <li>Engineering measures incorporated into the design; NM Bureau of Geology &amp; Mineral Resources; USGS; N Society; Topographic map</li> </ul>                                                                                                                                                                                                                                                                                                                                                                                                                                                                  | M Geological Yes                           | X No    |
| Within a 100-year floodplain                                                                                                                                                                                                                                                                                                                                                                                                                                                                                                                                                                                                                             | Yes                                        | XNo     |