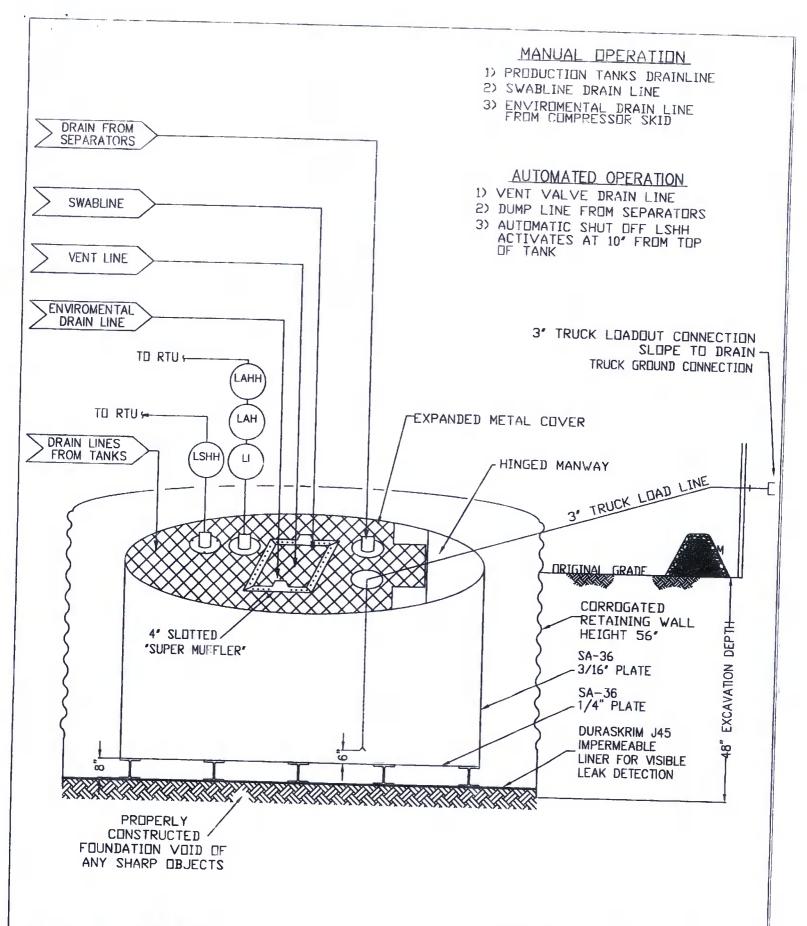

| 1 OCDUDA ALTONIA                                                                                                                                                                                                                                                                                                                                                                                                                                                                                                                                                                                                                                                                                                                                                                                                                                                                                                                                                                                                                                                                                                                                                                                                                                                                                                                                                                                                                                                                                                                                                                                                                                                                                                                                                                                                                                                                                                                                                                                                                                                                                                               |
|--------------------------------------------------------------------------------------------------------------------------------------------------------------------------------------------------------------------------------------------------------------------------------------------------------------------------------------------------------------------------------------------------------------------------------------------------------------------------------------------------------------------------------------------------------------------------------------------------------------------------------------------------------------------------------------------------------------------------------------------------------------------------------------------------------------------------------------------------------------------------------------------------------------------------------------------------------------------------------------------------------------------------------------------------------------------------------------------------------------------------------------------------------------------------------------------------------------------------------------------------------------------------------------------------------------------------------------------------------------------------------------------------------------------------------------------------------------------------------------------------------------------------------------------------------------------------------------------------------------------------------------------------------------------------------------------------------------------------------------------------------------------------------------------------------------------------------------------------------------------------------------------------------------------------------------------------------------------------------------------------------------------------------------------------------------------------------------------------------------------------------|
| Operator: ConocoPhillips Company OGRID#: 217817  Address: PO Box 4289, Farmington, NM 87499                                                                                                                                                                                                                                                                                                                                                                                                                                                                                                                                                                                                                                                                                                                                                                                                                                                                                                                                                                                                                                                                                                                                                                                                                                                                                                                                                                                                                                                                                                                                                                                                                                                                                                                                                                                                                                                                                                                                                                                                                                    |
| Facility or well name: FOGELSON 11 1                                                                                                                                                                                                                                                                                                                                                                                                                                                                                                                                                                                                                                                                                                                                                                                                                                                                                                                                                                                                                                                                                                                                                                                                                                                                                                                                                                                                                                                                                                                                                                                                                                                                                                                                                                                                                                                                                                                                                                                                                                                                                           |
|                                                                                                                                                                                                                                                                                                                                                                                                                                                                                                                                                                                                                                                                                                                                                                                                                                                                                                                                                                                                                                                                                                                                                                                                                                                                                                                                                                                                                                                                                                                                                                                                                                                                                                                                                                                                                                                                                                                                                                                                                                                                                                                                |
| API Number: 3004508568 OCD Permit Number:                                                                                                                                                                                                                                                                                                                                                                                                                                                                                                                                                                                                                                                                                                                                                                                                                                                                                                                                                                                                                                                                                                                                                                                                                                                                                                                                                                                                                                                                                                                                                                                                                                                                                                                                                                                                                                                                                                                                                                                                                                                                                      |
| U/L or Qtr/Qtr: E Section: 11 Township: 29N Range: 11W County: San Juan  Center of Proposed Design: Latitude: 36.74287°N Longitude: -107.965994°W NAD: X 1927 1983                                                                                                                                                                                                                                                                                                                                                                                                                                                                                                                                                                                                                                                                                                                                                                                                                                                                                                                                                                                                                                                                                                                                                                                                                                                                                                                                                                                                                                                                                                                                                                                                                                                                                                                                                                                                                                                                                                                                                             |
| Center of Proposed Design: Latitude: 36.74287°N Longitude: -107.965994°W NAD: X 1927 1983  Surface Owner: Federal X State Private Tribal Trust or Indian Allotment                                                                                                                                                                                                                                                                                                                                                                                                                                                                                                                                                                                                                                                                                                                                                                                                                                                                                                                                                                                                                                                                                                                                                                                                                                                                                                                                                                                                                                                                                                                                                                                                                                                                                                                                                                                                                                                                                                                                                             |
| Surface Owner. Prodefal M State Private Privat |
| Pit: Subsection F or G of 19.15.17.11 NMAC                                                                                                                                                                                                                                                                                                                                                                                                                                                                                                                                                                                                                                                                                                                                                                                                                                                                                                                                                                                                                                                                                                                                                                                                                                                                                                                                                                                                                                                                                                                                                                                                                                                                                                                                                                                                                                                                                                                                                                                                                                                                                     |
| Temporary: Drilling Workover                                                                                                                                                                                                                                                                                                                                                                                                                                                                                                                                                                                                                                                                                                                                                                                                                                                                                                                                                                                                                                                                                                                                                                                                                                                                                                                                                                                                                                                                                                                                                                                                                                                                                                                                                                                                                                                                                                                                                                                                                                                                                                   |
| Permanent Emergency Cavitation P&A                                                                                                                                                                                                                                                                                                                                                                                                                                                                                                                                                                                                                                                                                                                                                                                                                                                                                                                                                                                                                                                                                                                                                                                                                                                                                                                                                                                                                                                                                                                                                                                                                                                                                                                                                                                                                                                                                                                                                                                                                                                                                             |
| Lined Unlined Liner type: Thickness mil LLDPE HDPE PVC Other                                                                                                                                                                                                                                                                                                                                                                                                                                                                                                                                                                                                                                                                                                                                                                                                                                                                                                                                                                                                                                                                                                                                                                                                                                                                                                                                                                                                                                                                                                                                                                                                                                                                                                                                                                                                                                                                                                                                                                                                                                                                   |
| String-Reinforced                                                                                                                                                                                                                                                                                                                                                                                                                                                                                                                                                                                                                                                                                                                                                                                                                                                                                                                                                                                                                                                                                                                                                                                                                                                                                                                                                                                                                                                                                                                                                                                                                                                                                                                                                                                                                                                                                                                                                                                                                                                                                                              |
| Liner Seams: Welded Factory Other Volume: bbl Dimensions L x W x D                                                                                                                                                                                                                                                                                                                                                                                                                                                                                                                                                                                                                                                                                                                                                                                                                                                                                                                                                                                                                                                                                                                                                                                                                                                                                                                                                                                                                                                                                                                                                                                                                                                                                                                                                                                                                                                                                                                                                                                                                                                             |
| Closed-loop System: Subsection H of 19.15.17.11 NMAC  Type of Operation: P&A Drilling a new well Workover or Drilling (Applies to activities which require prior approval of a permit or notice of intent)  Drying Pad Above Ground Steel Tanks Haul-off Bins Other  Lined Unlined Liner type: Thickness mil LLDPE HDPE PVD Other  Liner Seams: Welded Factory Other                                                                                                                                                                                                                                                                                                                                                                                                                                                                                                                                                                                                                                                                                                                                                                                                                                                                                                                                                                                                                                                                                                                                                                                                                                                                                                                                                                                                                                                                                                                                                                                                                                                                                                                                                           |
| 4                                                                                                                                                                                                                                                                                                                                                                                                                                                                                                                                                                                                                                                                                                                                                                                                                                                                                                                                                                                                                                                                                                                                                                                                                                                                                                                                                                                                                                                                                                                                                                                                                                                                                                                                                                                                                                                                                                                                                                                                                                                                                                                              |
| X Below-grade tank: Subsection I of 19.15.17.11 NMAC                                                                                                                                                                                                                                                                                                                                                                                                                                                                                                                                                                                                                                                                                                                                                                                                                                                                                                                                                                                                                                                                                                                                                                                                                                                                                                                                                                                                                                                                                                                                                                                                                                                                                                                                                                                                                                                                                                                                                                                                                                                                           |
| Volume: 120 bbl Type of fluid: Produced Water                                                                                                                                                                                                                                                                                                                                                                                                                                                                                                                                                                                                                                                                                                                                                                                                                                                                                                                                                                                                                                                                                                                                                                                                                                                                                                                                                                                                                                                                                                                                                                                                                                                                                                                                                                                                                                                                                                                                                                                                                                                                                  |
| Tank Construction material:  Metal  Secondary and state of the description of the descrip |
| Secondary containment with leak detection  X Visible sidewalls, liner, 6-inch lift and automatic overflow shut-off  Visible sidewalls and liner  Visible sidewalls only  Other                                                                                                                                                                                                                                                                                                                                                                                                                                                                                                                                                                                                                                                                                                                                                                                                                                                                                                                                                                                                                                                                                                                                                                                                                                                                                                                                                                                                                                                                                                                                                                                                                                                                                                                                                                                                                                                                                                                                                 |
| Liner Type: Thickness mil HDPE PVC X Other Unspecified                                                                                                                                                                                                                                                                                                                                                                                                                                                                                                                                                                                                                                                                                                                                                                                                                                                                                                                                                                                                                                                                                                                                                                                                                                                                                                                                                                                                                                                                                                                                                                                                                                                                                                                                                                                                                                                                                                                                                                                                                                                                         |
|                                                                                                                                                                                                                                                                                                                                                                                                                                                                                                                                                                                                                                                                                                                                                                                                                                                                                                                                                                                                                                                                                                                                                                                                                                                                                                                                                                                                                                                                                                                                                                                                                                                                                                                                                                                                                                                                                                                                                                                                                                                                                                                                |
| Submittal of an exception request is required. Exceptions must be submitted to the Santa Fe Environmental Bureau office for consideration of approval.                                                                                                                                                                                                                                                                                                                                                                                                                                                                                                                                                                                                                                                                                                                                                                                                                                                                                                                                                                                                                                                                                                                                                                                                                                                                                                                                                                                                                                                                                                                                                                                                                                                                                                                                                                                                                                                                                                                                                                         |