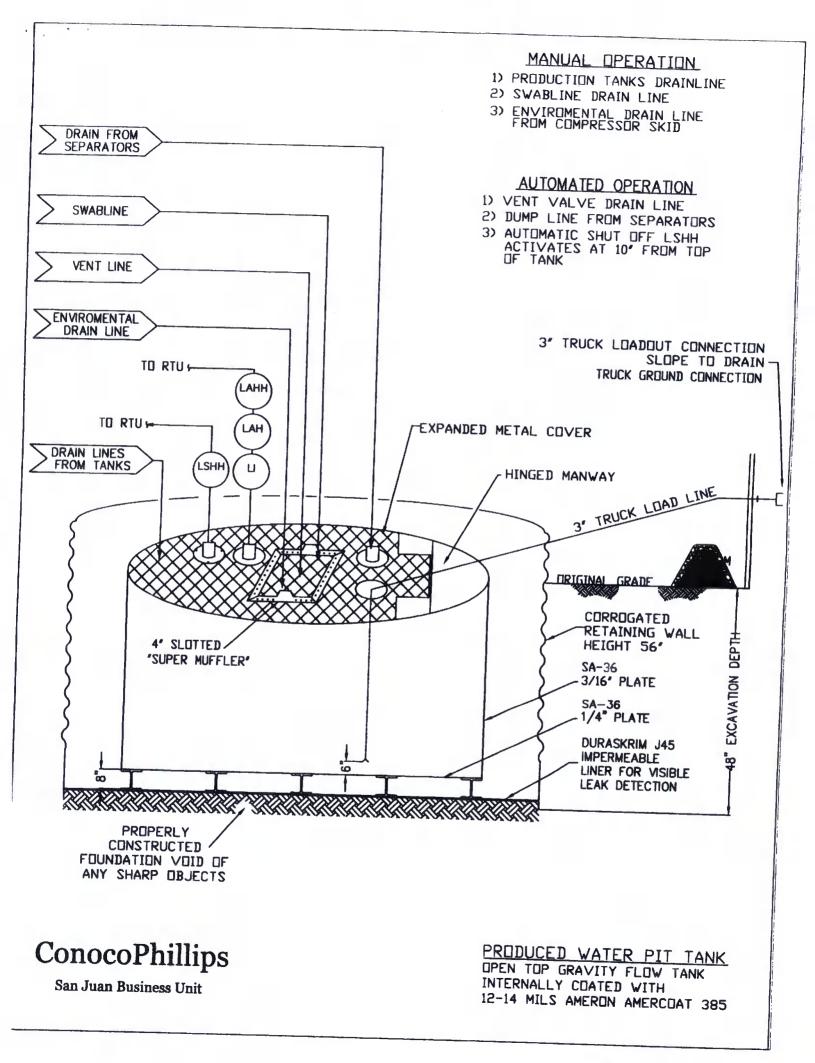

| District I<br>1625 N. French Dr., Hobbs, NM 88240                                                                          | State of New Mexico<br>Energy Minerals and Natural Resources                                                                                                                                     | Form C-144<br>July 21, 2008                                                                                                                                                    |
|----------------------------------------------------------------------------------------------------------------------------|--------------------------------------------------------------------------------------------------------------------------------------------------------------------------------------------------|--------------------------------------------------------------------------------------------------------------------------------------------------------------------------------|
| District II<br>1301 W. Grand Ave., Artesia, NM 88210<br>District III<br>1000 Rio Brazos Rd., Aztec, NM 87410               | Department<br>Oil Conservation Division<br>1220 South St. Francis Dr.                                                                                                                            | For temporary pits, closed-loop sytems, and below-grade<br>tanks, submit to the appropriate NMOCD District Office.<br>For permanent pits and exceptions submit to the Santa Fe |
| District IV<br>1220 S. St. Francis Dr., Santa Fe, NM 87505                                                                 | Santa Fe, NM 87505                                                                                                                                                                               | Environmental Bureau office and provide a copy to the appropriate NMOCD District Office.                                                                                       |
|                                                                                                                            | Pit, Closed-Loop System, Below-Grad                                                                                                                                                              | e Tank, or                                                                                                                                                                     |
| Propos                                                                                                                     | sed Alternative Method Permit or Closur                                                                                                                                                          |                                                                                                                                                                                |
| Type of action:                                                                                                            | X Permit of a pit, closed-loop system, below-grade ta                                                                                                                                            | nk. or proposed alternative method                                                                                                                                             |
|                                                                                                                            | Closure of a pit, closed-loop system, below-grade t                                                                                                                                              |                                                                                                                                                                                |
|                                                                                                                            | Modification to an existing permit                                                                                                                                                               |                                                                                                                                                                                |
|                                                                                                                            | Closure plan only submitted for an existing permitted below-grade tank, or proposed alternative method                                                                                           | ed or non-permitted pit, closed-loop system,                                                                                                                                   |
| Instructions: Please submit one a                                                                                          | pplication (Form C-144) per individual pit, closed-loop                                                                                                                                          | o system, below-grade tank or alternative request                                                                                                                              |
|                                                                                                                            | of this request does not relieve the operator of liability should operations re-<br>ieve the operator of its responsibility to comply with any other applicable $g$                              |                                                                                                                                                                                |
| 1<br>Operator: <b>Burlington Resources O</b>                                                                               | il & Gas Company, LP                                                                                                                                                                             | OGRID#: <u>14538</u>                                                                                                                                                           |
| Address: PO Box 4289, Farmingto                                                                                            |                                                                                                                                                                                                  |                                                                                                                                                                                |
| Facility or well name: <b>GRAMBLIN</b>                                                                                     | IG C 8                                                                                                                                                                                           |                                                                                                                                                                                |
| API Number:                                                                                                                | 3004520672 OCD Permit Numbe                                                                                                                                                                      |                                                                                                                                                                                |
| U/L or Qtr/Qtr: I Secti                                                                                                    |                                                                                                                                                                                                  | 0W County: San Juan                                                                                                                                                            |
| Center of Proposed Design: Latitude                                                                                        |                                                                                                                                                                                                  | -107.83051°W NAD: X 1927 1983                                                                                                                                                  |
| Surface Owner: X Federal                                                                                                   | State Private Tribal Trust or Indian                                                                                                                                                             | Allotment                                                                                                                                                                      |
| Permanent Emergency                                                                                                        | rkover<br>Cavitation P&A                                                                                                                                                                         | HDPE PVC Other                                                                                                                                                                 |
| String-Reinforced                                                                                                          |                                                                                                                                                                                                  |                                                                                                                                                                                |
| Liner Seams: Welded F                                                                                                      | actory Other Volume:                                                                                                                                                                             | _bbl Dimensions L x W x D                                                                                                                                                      |
| Type of Operation:       P&A         Drying Pad       Above Group         Lined       Unlined                              | tion H of 19.15.17.11 NMAC<br>Drilling a new well Workover or Drilling (Applies to<br>notice of intent)<br>and Steel Tanks Haul-off Bins Other<br>er type: Thickness mil LLDPE H<br>actory Other | activities which require prior approval of a permit or                                                                                                                         |
| 4         X       Below-grade tank:       Subsection         Volume:       120       b         Tank Construction material: | Type of fluid:       Produced Water         Metal                                                                                                                                                | matic overflow shut-off                                                                                                                                                        |
| 5 Alternative Method:<br>Submittal of an exception request is real                                                         | quired. Exceptions must be submitted to the Santa Fe Environ                                                                                                                                     | mental Bureau office for consideration of approval.                                                                                                                            |
| Form C-144                                                                                                                 | Oil Conservation Division                                                                                                                                                                        | Page 1 of 5                                                                                                                                                                    |