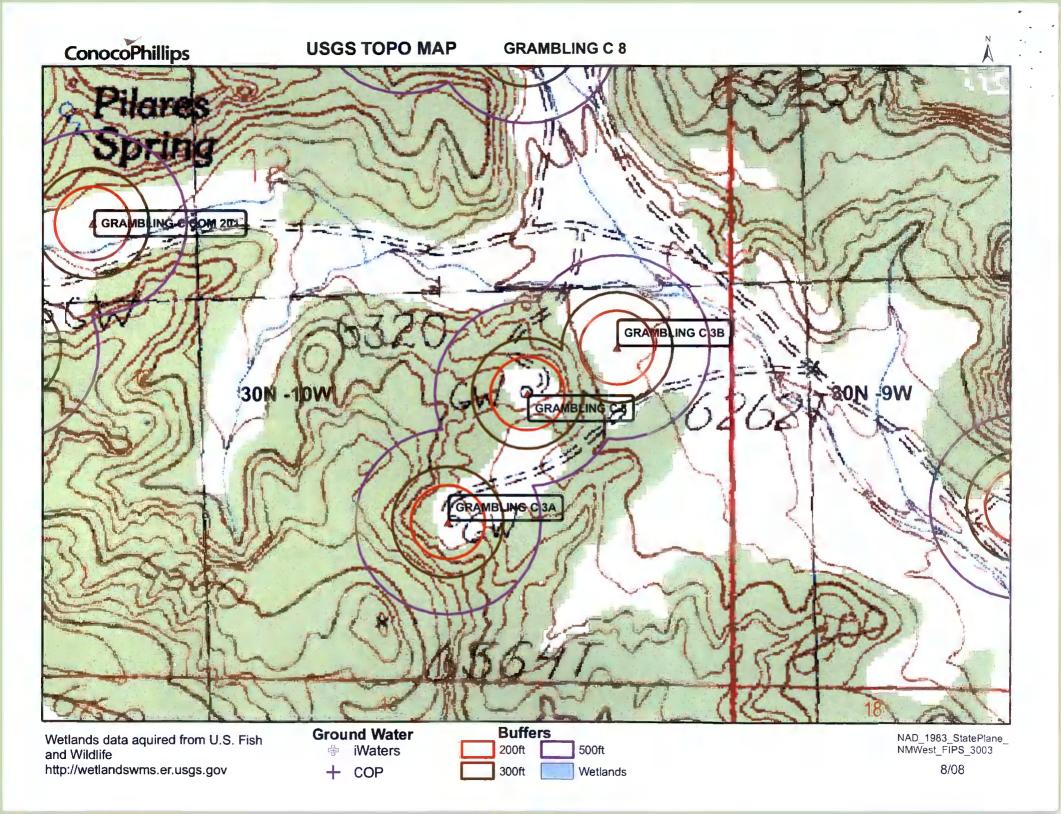

|   |   | 21    | 10    | 11     |           |
| SJ 02092   | 30N | 09W | 33  | 4 | 4   | 4   |                         |   |   | 32    | 15    | 17     |           |
| SJ 02170   | 30Ň | 09W | 35  | 1 | 4   | 3   |                         |   |   | 20    | 10    | 10     |           |
| SJ 03565   | 30N | 09W | 35  | 2 | 4   | 3   |                         |   |   | 20    |       |        |           |
| SJ 00091   | 30N | 09W | 35  | 3 | 2   | 2   |                         |   |   | 34    |       |        |           |
| SJ 01330   | 30N | 09W | 36  | 1 | 1   | 2   |                         |   |   | 20    | 5     | 15     |           |
| SJ 02298   | 30N | 09W | 36  | 3 |     |     |                         |   |   | 15    | 4     | 11     |           |

Record Count: 9



#### AERIAL MAP **GRAMBLING C 8**



1:6,000

8/08

# Mines, Mills and Quarries Web Map

#### **GRAMBLING C 8**

Unit Letter: I, Section: 12, Town: 030N, Range: 010W







### **GRAMBLING C8**

#### Site Specific Hydrogeology

A visual site inspection confirming the information contained herein was performed on the well 'GRAMBLING C 8', which is located at 36.82347 degrees North latitude and 107.83051 degrees West longitude. This location is located on the Turley 7.5' USGS topographic quadrangle. This location is in section 12 of Township 30 North Range 10 West of the Public Land Survey System (New Mexico Principal Meridian). This location is located in San Juan county, New Mexico. The nearest town is Turley, located 5.7 miles to the southeast. The nearest large town (population greater