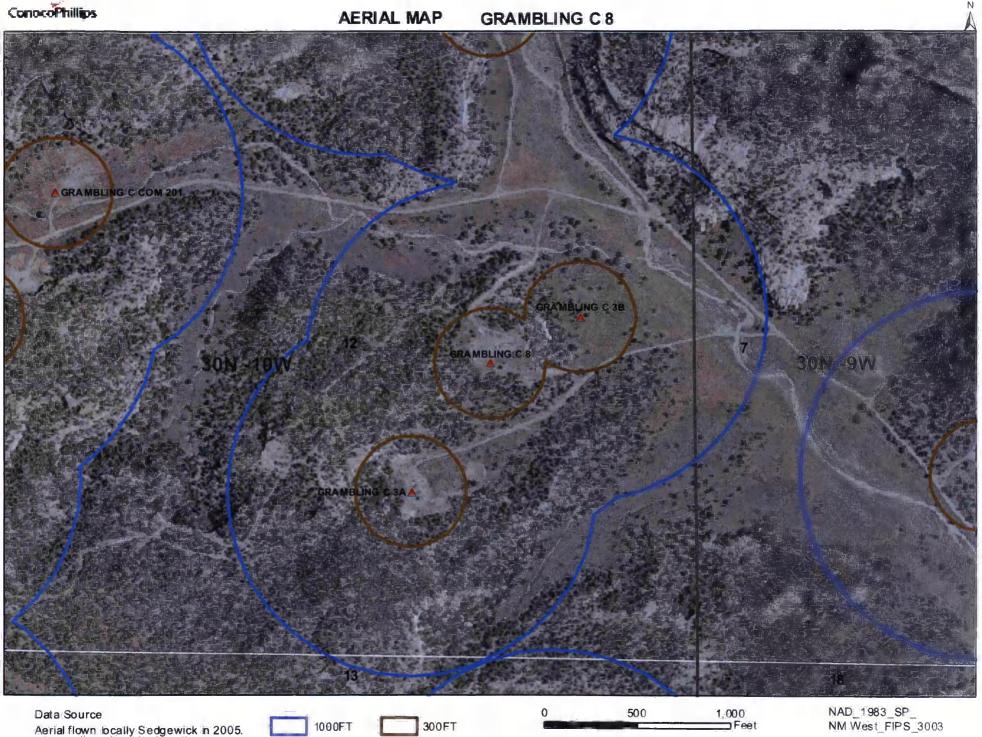

| 11     |           |
| SJ 02092   | 30N | 09W | 33  | 4 | 4   | 4   |                         |   |   | 32    | 15    | 17     |           |
| SJ 02170   | 30Ň | 09W | 35  | 1 | 4   | 3   |                         |   |   | 20    | 10    | 10     |           |
| SJ 03565   | 30N | 09W | 35  | 2 | 4   | 3   |                         |   |   | 20    |       |        |           |
| SJ 00091   | 30N | 09W | 35  | 3 | 2   | 2   |                         |   |   | 34    |       |        |           |
| SJ 01330   | 30N | 09W | 36  | 1 | 1   | 2   |                         |   |   | 20    | 5     | 15     |           |
| SJ 02298   | 30N | 09W | 36  | 3 |     |     |                         |   |   | 15    | 4     | 11     |           |

Record Count: 9



#### AERIAL MAP **GRAMBLING C 8**



1:6,000

8/08

# Mines, Mills and Quarries Web Map

#### **GRAMBLING C 8**

Unit Letter: I, Section: 12, Town: 030N, Range: 010W







### **GRAMBLING C8**

#### Site Specific Hydrogeology

A visual site inspection confirming the information contained herein was performed on the well 'GRAMBLING C 8', which is located at 36.82347 degrees North latitude and 107.83051 degrees West longitude. This location is located on the Turley 7.5' USGS topographic quadrangle. This location is in section 12 of Township 30 North Range 10 West of the Public Land Survey System (New Mexico Principal Meridian). This location is located in San Juan county, New Mexico. The nearest town is Turley, located 5.7 miles to the southeast. The nearest large town (population greater than 10,000) is Farmington, located