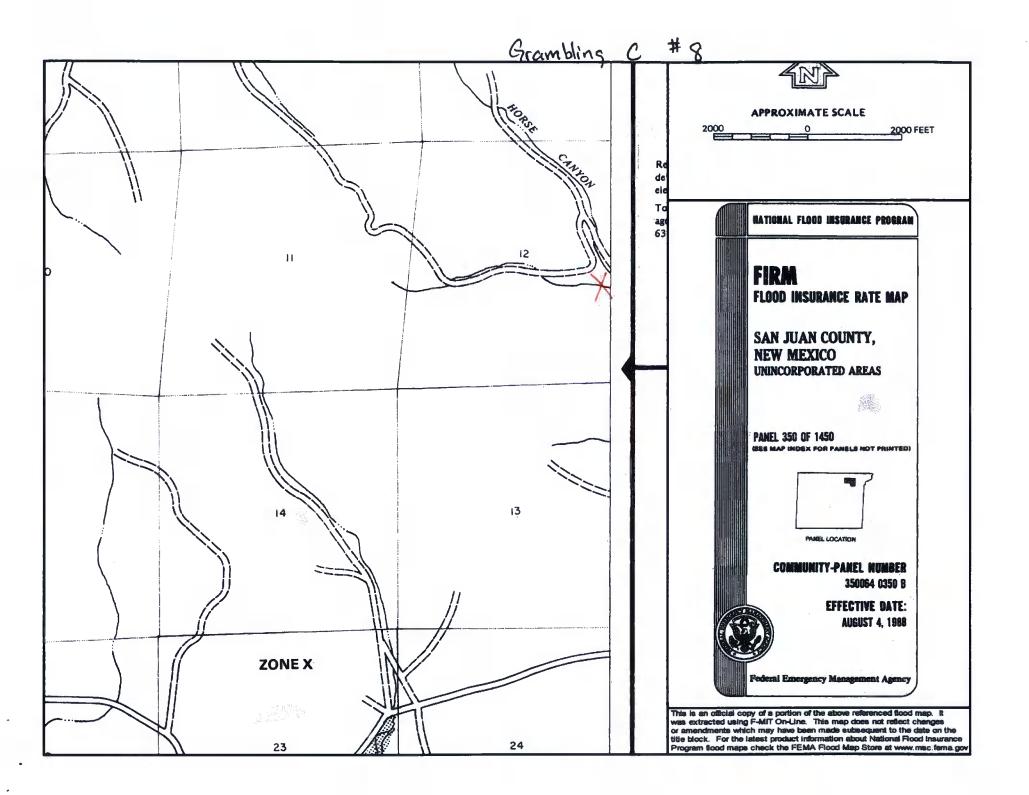

| District I<br>1625 N. French Dr., Hobbs, NM 88240                                                                          | State of New Mexico<br>Energy Minerals and Natural Resources                                                                                                                                     | Form C-144<br>July 21, 2008                                                                                                                                                    |
|----------------------------------------------------------------------------------------------------------------------------|--------------------------------------------------------------------------------------------------------------------------------------------------------------------------------------------------|--------------------------------------------------------------------------------------------------------------------------------------------------------------------------------|
| District II<br>1301 W. Grand Ave., Artesia, NM 88210<br>District III<br>1000 Rio Brazos Rd., Aztec, NM 87410               | Department<br>Oil Conservation Division<br>1220 South St. Francis Dr.                                                                                                                            | For temporary pits, closed-loop sytems, and below-grade<br>tanks, submit to the appropriate NMOCD District Office.<br>For permanent pits and exceptions submit to the Santa Fe |
| District IV<br>1220 S. St. Francis Dr., Santa Fe, NM 87505                                                                 | Santa Fe, NM 87505                                                                                                                                                                               | Environmental Bureau office and provide a copy to the appropriate NMOCD District Office.                                                                                       |
|                                                                                                                            | Pit, Closed-Loop System, Below-Grad                                                                                                                                                              | e Tank, or                                                                                                                                                                     |
| Propos                                                                                                                     | sed Alternative Method Permit or Closur                                                                                                                                                          |                                                                                                                                                                                |
| Type of action:                                                                                                            | X Permit of a pit, closed-loop system, below-grade ta                                                                                                                                            | nk. or proposed alternative method                                                                                                                                             |
|                                                                                                                            | Closure of a pit, closed-loop system, below-grade t                                                                                                                                              |                                                                                                                                                                                |
|                                                                                                                            | Modification to an existing permit                                                                                                                                                               |                                                                                                                                                                                |
|                                                                                                                            | Closure plan only submitted for an existing permitted below-grade tank, or proposed alternative method                                                                                           | ed or non-permitted pit, closed-loop system,                                                                                                                                   |
| Instructions: Please submit one a                                                                                          | pplication (Form C-144) per individual pit, closed-loop                                                                                                                                          | o system, below-grade tank or alternative request                                                                                                                              |
|                                                                                                                            | of this request does not relieve the operator of liability should operations re-<br>ieve the operator of its responsibility to comply with any other applicable $g$                              |                                                                                                                                                                                |
| 1<br>Operator: <b>Burlington Resources O</b>                                                                               | il & Gas Company, LP                                                                                                                                                                             | OGRID#: <u>14538</u>                                                                                                                                                           |
| Address: PO Box 4289, Farmingto                                                                                            |                                                                                                                                                                                                  |                                                                                                                                                                                |
| Facility or well name: <b>GRAMBLIN</b>                                                                                     | IG C 8                                                                                                                                                                                           |                                                                                                                                                                                |
| API Number:                                                                                                                | 3004520672 OCD Permit Numbe                                                                                                                                                                      |                                                                                                                                                                                |
| U/L or Qtr/Qtr: I Secti                                                                                                    |                                                                                                                                                                                                  | 0W County: San Juan                                                                                                                                                            |
| Center of Proposed Design: Latitude                                                                                        |                                                                                                                                                                                                  | -107.83051°W NAD: X 1927 1983                                                                                                                                                  |
| Surface Owner: X Federal                                                                                                   | State Private Tribal Trust or Indian                                                                                                                                                             | Allotment                                                                                                                                                                      |
| Permanent Emergency                                                                                                        | rkover<br>Cavitation P&A                                                                                                                                                                         | HDPE PVC Other                                                                                                                                                                 |
| String-Reinforced                                                                                                          |                                                                                                                                                                                                  |                                                                                                                                                                                |
| Liner Seams: Welded F                                                                                                      | actory Other Volume:                                                                                                                                                                             | _bbl Dimensions L x W x D                                                                                                                                                      |
| Type of Operation:       P&A         Drying Pad       Above Group         Lined       Unlined                              | tion H of 19.15.17.11 NMAC<br>Drilling a new well Workover or Drilling (Applies to<br>notice of intent)<br>and Steel Tanks Haul-off Bins Other<br>er type: Thickness mil LLDPE H<br>actory Other | activities which require prior approval of a permit or                                                                                                                         |
| 4         X       Below-grade tank:       Subsection         Volume:       120       b         Tank Construction material: | Type of fluid:       Produced Water         Metal                                                                                                                                                | matic overflow shut-off                                                                                                                                                        |
| 5 Alternative Method:<br>Submittal of an exception request is real                                                         | quired. Exceptions must be submitted to the Santa Fe Environ                                                                                                                                     | mental Bureau office for consideration of approval.                                                                                                                            |
| Form C-144                                                                                                                 | Oil Conservation Division                                                                                                                                                                        | Page 1 of 5                                                                                                                                                                    |