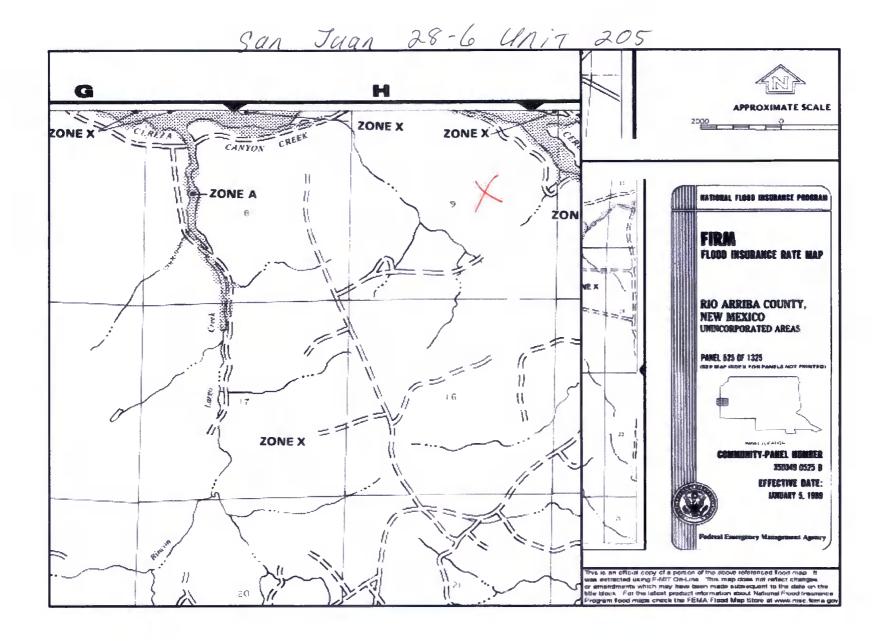

| 6 ',                                                                                                                                                                                                                                                                                                                                                                                                                                                                                                                                                                                                                                                                                                                                                                                                                                                                                                                                                                                                                                                                                                                                                                                                                                                                                                                                                                                                                                                                                                                                                                                                                                                                                                                                                                                                                                                                                                                                                                                                                                                                                                                          |                            |  |  |  |  |  |  |  |
|-------------------------------------------------------------------------------------------------------------------------------------------------------------------------------------------------------------------------------------------------------------------------------------------------------------------------------------------------------------------------------------------------------------------------------------------------------------------------------------------------------------------------------------------------------------------------------------------------------------------------------------------------------------------------------------------------------------------------------------------------------------------------------------------------------------------------------------------------------------------------------------------------------------------------------------------------------------------------------------------------------------------------------------------------------------------------------------------------------------------------------------------------------------------------------------------------------------------------------------------------------------------------------------------------------------------------------------------------------------------------------------------------------------------------------------------------------------------------------------------------------------------------------------------------------------------------------------------------------------------------------------------------------------------------------------------------------------------------------------------------------------------------------------------------------------------------------------------------------------------------------------------------------------------------------------------------------------------------------------------------------------------------------------------------------------------------------------------------------------------------------|----------------------------|--|--|--|--|--|--|--|
| Fencing: Subsection D of 19.15 17.11 NMAC (Applies to permanent pit, temporary pits, and below-grade tanks)                                                                                                                                                                                                                                                                                                                                                                                                                                                                                                                                                                                                                                                                                                                                                                                                                                                                                                                                                                                                                                                                                                                                                                                                                                                                                                                                                                                                                                                                                                                                                                                                                                                                                                                                                                                                                                                                                                                                                                                                                   |                            |  |  |  |  |  |  |  |
|                                                                                                                                                                                                                                                                                                                                                                                                                                                                                                                                                                                                                                                                                                                                                                                                                                                                                                                                                                                                                                                                                                                                                                                                                                                                                                                                                                                                                                                                                                                                                                                                                                                                                                                                                                                                                                                                                                                                                                                                                                                                                                                               |                            |  |  |  |  |  |  |  |
| Chain link, six feet in height, two strands of barbed wire at top ( <i>Required if located within 1000 feet of a permanent residence, school, hospital, institution or church</i> )                                                                                                                                                                                                                                                                                                                                                                                                                                                                                                                                                                                                                                                                                                                                                                                                                                                                                                                                                                                                                                                                                                                                                                                                                                                                                                                                                                                                                                                                                                                                                                                                                                                                                                                                                                                                                                                                                                                                           |                            |  |  |  |  |  |  |  |
| Tool food a give rout strands of parbed wire evenly spaced between one and four feet                                                                                                                                                                                                                                                                                                                                                                                                                                                                                                                                                                                                                                                                                                                                                                                                                                                                                                                                                                                                                                                                                                                                                                                                                                                                                                                                                                                                                                                                                                                                                                                                                                                                                                                                                                                                                                                                                                                                                                                                                                          |                            |  |  |  |  |  |  |  |
| X Atternate. Please specify <u>4' hog wire fencing topped with two strands barbed wire.</u>                                                                                                                                                                                                                                                                                                                                                                                                                                                                                                                                                                                                                                                                                                                                                                                                                                                                                                                                                                                                                                                                                                                                                                                                                                                                                                                                                                                                                                                                                                                                                                                                                                                                                                                                                                                                                                                                                                                                                                                                                                   |                            |  |  |  |  |  |  |  |
| 7 Netting: Subsection E of 19.15.17.11 NMAC (Applies to permanent view of the section E of 19.15.17.11 NMAC (Applies to permanent view of the section E of the |                            |  |  |  |  |  |  |  |
| (and the opposed of permanent pils and permanent open top tanks)                                                                                                                                                                                                                                                                                                                                                                                                                                                                                                                                                                                                                                                                                                                                                                                                                                                                                                                                                                                                                                                                                                                                                                                                                                                                                                                                                                                                                                                                                                                                                                                                                                                                                                                                                                                                                                                                                                                                                                                                                                                              |                            |  |  |  |  |  |  |  |
|                                                                                                                                                                                                                                                                                                                                                                                                                                                                                                                                                                                                                                                                                                                                                                                                                                                                                                                                                                                                                                                                                                                                                                                                                                                                                                                                                                                                                                                                                                                                                                                                                                                                                                                                                                                                                                                                                                                                                                                                                                                                                                                               |                            |  |  |  |  |  |  |  |
| Monthly inspections (If netting or screening is not physically feasible)                                                                                                                                                                                                                                                                                                                                                                                                                                                                                                                                                                                                                                                                                                                                                                                                                                                                                                                                                                                                                                                                                                                                                                                                                                                                                                                                                                                                                                                                                                                                                                                                                                                                                                                                                                                                                                                                                                                                                                                                                                                      |                            |  |  |  |  |  |  |  |
| 8 Signs: Subsection C of 19.15.17.11 NMAC                                                                                                                                                                                                                                                                                                                                                                                                                                                                                                                                                                                                                                                                                                                                                                                                                                                                                                                                                                                                                                                                                                                                                                                                                                                                                                                                                                                                                                                                                                                                                                                                                                                                                                                                                                                                                                                                                                                                                                                                                                                                                     |                            |  |  |  |  |  |  |  |
|                                                                                                                                                                                                                                                                                                                                                                                                                                                                                                                                                                                                                                                                                                                                                                                                                                                                                                                                                                                                                                                                                                                                                                                                                                                                                                                                                                                                                                                                                                                                                                                                                                                                                                                                                                                                                                                                                                                                                                                                                                                                                                                               |                            |  |  |  |  |  |  |  |
| 12" X 24". 2" lettering, providing Operator's name, site location, and emergency telephone numbers<br>Signed in compliance with 19.15.3.103 NMAC                                                                                                                                                                                                                                                                                                                                                                                                                                                                                                                                                                                                                                                                                                                                                                                                                                                                                                                                                                                                                                                                                                                                                                                                                                                                                                                                                                                                                                                                                                                                                                                                                                                                                                                                                                                                                                                                                                                                                                              |                            |  |  |  |  |  |  |  |
|                                                                                                                                                                                                                                                                                                                                                                                                                                                                                                                                                                                                                                                                                                                                                                                                                                                                                                                                                                                                                                                                                                                                                                                                                                                                                                                                                                                                                                                                                                                                                                                                                                                                                                                                                                                                                                                                                                                                                                                                                                                                                                                               |                            |  |  |  |  |  |  |  |
| Administrative Approvals and Exceptions:                                                                                                                                                                                                                                                                                                                                                                                                                                                                                                                                                                                                                                                                                                                                                                                                                                                                                                                                                                                                                                                                                                                                                                                                                                                                                                                                                                                                                                                                                                                                                                                                                                                                                                                                                                                                                                                                                                                                                                                                                                                                                      |                            |  |  |  |  |  |  |  |
| Justifications and/or demonstrations of equivalency are required. Please refer to 19.15.17 NMAC for guidance.                                                                                                                                                                                                                                                                                                                                                                                                                                                                                                                                                                                                                                                                                                                                                                                                                                                                                                                                                                                                                                                                                                                                                                                                                                                                                                                                                                                                                                                                                                                                                                                                                                                                                                                                                                                                                                                                                                                                                                                                                 |                            |  |  |  |  |  |  |  |
| Please check a box if one or more of the following is requested, if not leave blank:                                                                                                                                                                                                                                                                                                                                                                                                                                                                                                                                                                                                                                                                                                                                                                                                                                                                                                                                                                                                                                                                                                                                                                                                                                                                                                                                                                                                                                                                                                                                                                                                                                                                                                                                                                                                                                                                                                                                                                                                                                          |                            |  |  |  |  |  |  |  |
| X Administrative approval(s): Requests must be submitted to the appropriate division district of the Santa Fe Environmental Bureau office for (Fencing/BGT Liner)                                                                                                                                                                                                                                                                                                                                                                                                                                                                                                                                                                                                                                                                                                                                                                                                                                                                                                                                                                                                                                                                                                                                                                                                                                                                                                                                                                                                                                                                                                                                                                                                                                                                                                                                                                                                                                                                                                                                                             | consideration of annount   |  |  |  |  |  |  |  |
|                                                                                                                                                                                                                                                                                                                                                                                                                                                                                                                                                                                                                                                                                                                                                                                                                                                                                                                                                                                                                                                                                                                                                                                                                                                                                                                                                                                                                                                                                                                                                                                                                                                                                                                                                                                                                                                                                                                                                                                                                                                                                                                               | consideration of approval. |  |  |  |  |  |  |  |
| Exception(s): Requests must be submitted to the Santa Fe Environmental Bureau office for consideration of approval.                                                                                                                                                                                                                                                                                                                                                                                                                                                                                                                                                                                                                                                                                                                                                                                                                                                                                                                                                                                                                                                                                                                                                                                                                                                                                                                                                                                                                                                                                                                                                                                                                                                                                                                                                                                                                                                                                                                                                                                                           |                            |  |  |  |  |  |  |  |
| 10<br>Sisting Chitada (analytic state)                                                                                                                                                                                                                                                                                                                                                                                                                                                                                                                                                                                                                                                                                                                                                                                                                                                                                                                                                                                                                                                                                                                                                                                                                                                                                                                                                                                                                                                                                                                                                                                                                                                                                                                                                                                                                                                                                                                                                                                                                                                                                        |                            |  |  |  |  |  |  |  |
| Siting Criteria (regarding permitting): 19.15.17.10 NMAC<br>Instructions: The applicant must demonstrate compliance for each siting criteria below in the application. Recommendations of acceptable<br>source material are provided below. Requests regarding chapter to contain it is a low in the application.                                                                                                                                                                                                                                                                                                                                                                                                                                                                                                                                                                                                                                                                                                                                                                                                                                                                                                                                                                                                                                                                                                                                                                                                                                                                                                                                                                                                                                                                                                                                                                                                                                                                                                                                                                                                             |                            |  |  |  |  |  |  |  |
|                                                                                                                                                                                                                                                                                                                                                                                                                                                                                                                                                                                                                                                                                                                                                                                                                                                                                                                                                                                                                                                                                                                                                                                                                                                                                                                                                                                                                                                                                                                                                                                                                                                                                                                                                                                                                                                                                                                                                                                                                                                                                                                               |                            |  |  |  |  |  |  |  |
| appropriate district office or may be considered an exception which must be submitted to the Santa Fe Environmental Bureau Office for<br>consideration of approval. Applicant must attach justification for request. Please refer to 19.15.17.10 NMAC for guidance. Siting criteria<br>does not apply to drying uads or above grade-tanks prescripted with a please refer to 19.15.17.10 NMAC for guidance.                                                                                                                                                                                                                                                                                                                                                                                                                                                                                                                                                                                                                                                                                                                                                                                                                                                                                                                                                                                                                                                                                                                                                                                                                                                                                                                                                                                                                                                                                                                                                                                                                                                                                                                   |                            |  |  |  |  |  |  |  |
| does not apply to drying pads or above grade-tanks associated with a closed-loop system.                                                                                                                                                                                                                                                                                                                                                                                                                                                                                                                                                                                                                                                                                                                                                                                                                                                                                                                                                                                                                                                                                                                                                                                                                                                                                                                                                                                                                                                                                                                                                                                                                                                                                                                                                                                                                                                                                                                                                                                                                                      |                            |  |  |  |  |  |  |  |
| Ground water is less than 50 feet below the bottom of the temporary pit, permanent pit, or below-grade tank.                                                                                                                                                                                                                                                                                                                                                                                                                                                                                                                                                                                                                                                                                                                                                                                                                                                                                                                                                                                                                                                                                                                                                                                                                                                                                                                                                                                                                                                                                                                                                                                                                                                                                                                                                                                                                                                                                                                                                                                                                  |                            |  |  |  |  |  |  |  |
| - NM Office of the State Engineer - iWATERS database search; USGS; Data obtained from nearby wells                                                                                                                                                                                                                                                                                                                                                                                                                                                                                                                                                                                                                                                                                                                                                                                                                                                                                                                                                                                                                                                                                                                                                                                                                                                                                                                                                                                                                                                                                                                                                                                                                                                                                                                                                                                                                                                                                                                                                                                                                            | Yes X No                   |  |  |  |  |  |  |  |
| Within 300 feet of a continuously flowing watercourse, or 200 feet of any other victorecourse late to the state of the                                                                                                                                                                                                                                                                                                                                                                                                                                                                                                                                                                                                                                                                                                                                                                                                                                                                                                                                                                                                                                                                                                                                                                                                                                                                                                                                                                                                                                                                                                                                                                                                                                                                                                                                                                                                                                                                                                                                                                                                        |                            |  |  |  |  |  |  |  |
| lake (measured from the ordinary high-water mark).<br>- Topographic map; Visual inspection (certification) of the proposed site                                                                                                                                                                                                                                                                                                                                                                                                                                                                                                                                                                                                                                                                                                                                                                                                                                                                                                                                                                                                                                                                                                                                                                                                                                                                                                                                                                                                                                                                                                                                                                                                                                                                                                                                                                                                                                                                                                                                                                                               | Yes XNo                    |  |  |  |  |  |  |  |
|                                                                                                                                                                                                                                                                                                                                                                                                                                                                                                                                                                                                                                                                                                                                                                                                                                                                                                                                                                                                                                                                                                                                                                                                                                                                                                                                                                                                                                                                                                                                                                                                                                                                                                                                                                                                                                                                                                                                                                                                                                                                                                                               |                            |  |  |  |  |  |  |  |
| Within 300 feet from a permanent residence, school, hospital, institution, or church in existence at the time of initial application.                                                                                                                                                                                                                                                                                                                                                                                                                                                                                                                                                                                                                                                                                                                                                                                                                                                                                                                                                                                                                                                                                                                                                                                                                                                                                                                                                                                                                                                                                                                                                                                                                                                                                                                                                                                                                                                                                                                                                                                         | Yes X No                   |  |  |  |  |  |  |  |
| (Applies to temporary, emergency, or cavitation pits and below-grade tanks)                                                                                                                                                                                                                                                                                                                                                                                                                                                                                                                                                                                                                                                                                                                                                                                                                                                                                                                                                                                                                                                                                                                                                                                                                                                                                                                                                                                                                                                                                                                                                                                                                                                                                                                                                                                                                                                                                                                                                                                                                                                   |                            |  |  |  |  |  |  |  |
| - Visual inspection (certification) of the proposed site; Aerial photo; Satellite image                                                                                                                                                                                                                                                                                                                                                                                                                                                                                                                                                                                                                                                                                                                                                                                                                                                                                                                                                                                                                                                                                                                                                                                                                                                                                                                                                                                                                                                                                                                                                                                                                                                                                                                                                                                                                                                                                                                                                                                                                                       | NA                         |  |  |  |  |  |  |  |
| Within 1000 feet from a permanent residence, school, hospital, institution, or church in existence at the time of initial application.                                                                                                                                                                                                                                                                                                                                                                                                                                                                                                                                                                                                                                                                                                                                                                                                                                                                                                                                                                                                                                                                                                                                                                                                                                                                                                                                                                                                                                                                                                                                                                                                                                                                                                                                                                                                                                                                                                                                                                                        |                            |  |  |  |  |  |  |  |
| (Applied to permanent pits)                                                                                                                                                                                                                                                                                                                                                                                                                                                                                                                                                                                                                                                                                                                                                                                                                                                                                                                                                                                                                                                                                                                                                                                                                                                                                                                                                                                                                                                                                                                                                                                                                                                                                                                                                                                                                                                                                                                                                                                                                                                                                                   | Yes No                     |  |  |  |  |  |  |  |
| - Visual inspection (certification) of the proposed site; Aerial photo; Satellite image                                                                                                                                                                                                                                                                                                                                                                                                                                                                                                                                                                                                                                                                                                                                                                                                                                                                                                                                                                                                                                                                                                                                                                                                                                                                                                                                                                                                                                                                                                                                                                                                                                                                                                                                                                                                                                                                                                                                                                                                                                       | XNA                        |  |  |  |  |  |  |  |
| Within 500 horizonal feet of a private, domestic fresh water well or spring that loss than fire burnet to be a                                                                                                                                                                                                                                                                                                                                                                                                                                                                                                                                                                                                                                                                                                                                                                                                                                                                                                                                                                                                                                                                                                                                                                                                                                                                                                                                                                                                                                                                                                                                                                                                                                                                                                                                                                                                                                                                                                                                                                                                                |                            |  |  |  |  |  |  |  |
| purposes, or within 1000 horizontal feet of any other fresh water well or spring in a test than five nouseholds use for domestic or stock watering                                                                                                                                                                                                                                                                                                                                                                                                                                                                                                                                                                                                                                                                                                                                                                                                                                                                                                                                                                                                                                                                                                                                                                                                                                                                                                                                                                                                                                                                                                                                                                                                                                                                                                                                                                                                                                                                                                                                                                            | Yes X No                   |  |  |  |  |  |  |  |
| - NM Office of the State Engineer - iWATERS database search; Visual inspection (certification) of the proposed site.                                                                                                                                                                                                                                                                                                                                                                                                                                                                                                                                                                                                                                                                                                                                                                                                                                                                                                                                                                                                                                                                                                                                                                                                                                                                                                                                                                                                                                                                                                                                                                                                                                                                                                                                                                                                                                                                                                                                                                                                          |                            |  |  |  |  |  |  |  |
| Within incorporated municipal boundaries or within a defined municipal fresh water well field and the second second                                                                                                                                                                                                                                                                                                                                                                                                                                                                                                                                                                                                                                                                                                                                                                                                                                                                                                                                                                                                                                                                                                                                                                                                                                                                                                                                                                                                                                                                                                                                                                                                                                                                                                                                                                                                                                                                                                                                                                                                           |                            |  |  |  |  |  |  |  |
| the second of second stars, as amended                                                                                                                                                                                                                                                                                                                                                                                                                                                                                                                                                                                                                                                                                                                                                                                                                                                                                                                                                                                                                                                                                                                                                                                                                                                                                                                                                                                                                                                                                                                                                                                                                                                                                                                                                                                                                                                                                                                                                                                                                                                                                        | Yes XNo                    |  |  |  |  |  |  |  |
| <ul> <li>Written confirmation or verification from the municipality: Written approval obtained from the municipality</li> <li>Within 500 feet of a wetland.</li> </ul>                                                                                                                                                                                                                                                                                                                                                                                                                                                                                                                                                                                                                                                                                                                                                                                                                                                                                                                                                                                                                                                                                                                                                                                                                                                                                                                                                                                                                                                                                                                                                                                                                                                                                                                                                                                                                                                                                                                                                        |                            |  |  |  |  |  |  |  |
| - US Fish and Wildlife Wetland Identification map; Topographic map; Visual inspection (certification) of the proposed site                                                                                                                                                                                                                                                                                                                                                                                                                                                                                                                                                                                                                                                                                                                                                                                                                                                                                                                                                                                                                                                                                                                                                                                                                                                                                                                                                                                                                                                                                                                                                                                                                                                                                                                                                                                                                                                                                                                                                                                                    | Yes XNo                    |  |  |  |  |  |  |  |
| within the area overlying a subsurface mine.                                                                                                                                                                                                                                                                                                                                                                                                                                                                                                                                                                                                                                                                                                                                                                                                                                                                                                                                                                                                                                                                                                                                                                                                                                                                                                                                                                                                                                                                                                                                                                                                                                                                                                                                                                                                                                                                                                                                                                                                                                                                                  |                            |  |  |  |  |  |  |  |
| - Written confirmation or verification or map from the NM EMNRD - Mining and Mineral Division                                                                                                                                                                                                                                                                                                                                                                                                                                                                                                                                                                                                                                                                                                                                                                                                                                                                                                                                                                                                                                                                                                                                                                                                                                                                                                                                                                                                                                                                                                                                                                                                                                                                                                                                                                                                                                                                                                                                                                                                                                 | Yes X No                   |  |  |  |  |  |  |  |
| Within an unstable area.                                                                                                                                                                                                                                                                                                                                                                                                                                                                                                                                                                                                                                                                                                                                                                                                                                                                                                                                                                                                                                                                                                                                                                                                                                                                                                                                                                                                                                                                                                                                                                                                                                                                                                                                                                                                                                                                                                                                                                                                                                                                                                      | Yes X No                   |  |  |  |  |  |  |  |
| Engineering measures incorporated into the design; NM Bureau of Geology & Mineral Resources; USGS; NM Geological Society; Topographic map                                                                                                                                                                                                                                                                                                                                                                                                                                                                                                                                                                                                                                                                                                                                                                                                                                                                                                                                                                                                                                                                                                                                                                                                                                                                                                                                                                                                                                                                                                                                                                                                                                                                                                                                                                                                                                                                                                                                                                                     |                            |  |  |  |  |  |  |  |
| Within a 100-year floodplain                                                                                                                                                                                                                                                                                                                                                                                                                                                                                                                                                                                                                                                                                                                                                                                                                                                                                                                                                                                                                                                                                                                                                                                                                                                                                                                                                                                                                                                                                                                                                                                                                                                                                                                                                                                                                                                                                                                                                                                                                                                                                                  |                            |  |  |  |  |  |  |  |
| - FEMA map                                                                                                                                                                                                                                                                                                                                                                                                                                                                                                                                                                                                                                                                                                                                                                                                                                                                                                                                                                                                                                                                                                                                                                                                                                                                                                                                                                                                                                                                                                                                                                                                                                                                                                                                                                                                                                                                                                                                                                                                                                                                                                                    | Yes XNo                    |  |  |  |  |  |  |  |
|                                                                                                                                                                                                                                                                                                                                                                                                                                                                                                                                                                                                                                                                                                                                                                                                                                                                                                                                                                                                                                                                                                                                                                                                                                                                                                                                                                                                                                                                                                                                                                                                                                                                                                                                                                                                                                                                                                                                                                                                                                                                                                                               |                            |  |  |  |  |  |  |  |