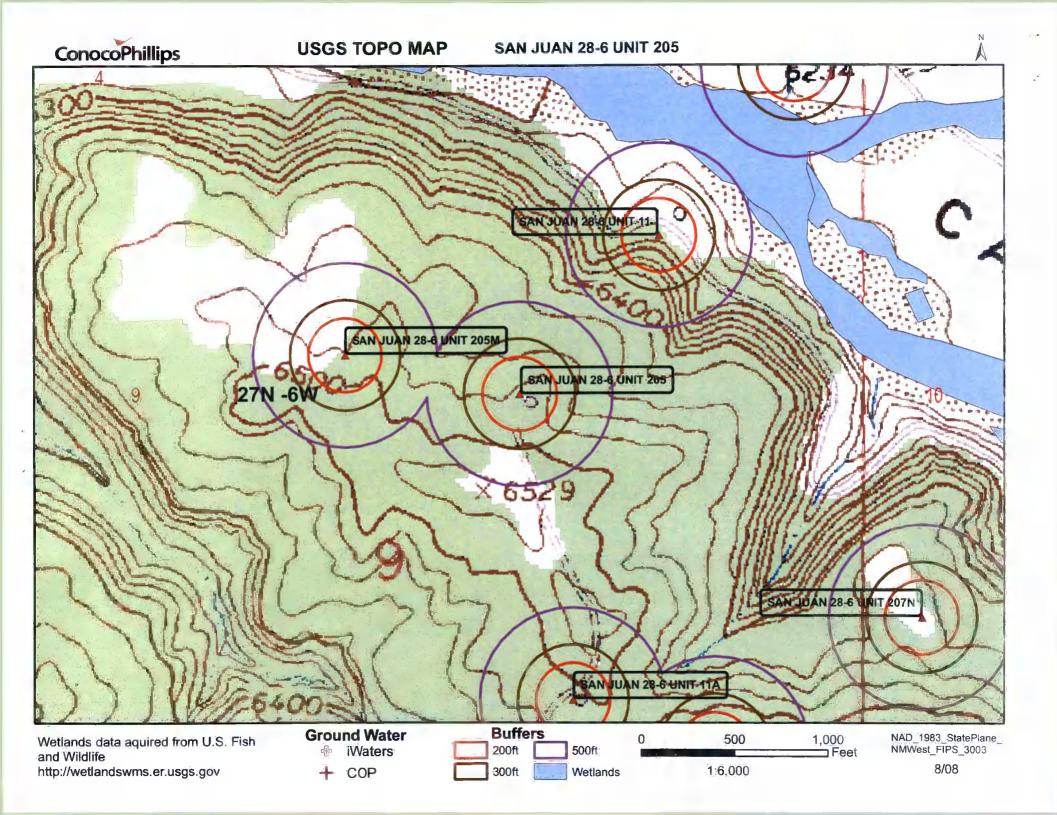

| 6 ',                                                                                                                                                                                                                                                                                                                                                                                                                                                                                                                                                                                                                                                                                                                                                                                                                                                                                                                                                                                                                                                                                                                                                                                                                                                                                                                                                                                                                                                                                                                                                                                                                                                                                                                                                                                                                                                                                                                                                                                                                                                                                                                          |                            |  |  |  |  |  |  |  |
|-------------------------------------------------------------------------------------------------------------------------------------------------------------------------------------------------------------------------------------------------------------------------------------------------------------------------------------------------------------------------------------------------------------------------------------------------------------------------------------------------------------------------------------------------------------------------------------------------------------------------------------------------------------------------------------------------------------------------------------------------------------------------------------------------------------------------------------------------------------------------------------------------------------------------------------------------------------------------------------------------------------------------------------------------------------------------------------------------------------------------------------------------------------------------------------------------------------------------------------------------------------------------------------------------------------------------------------------------------------------------------------------------------------------------------------------------------------------------------------------------------------------------------------------------------------------------------------------------------------------------------------------------------------------------------------------------------------------------------------------------------------------------------------------------------------------------------------------------------------------------------------------------------------------------------------------------------------------------------------------------------------------------------------------------------------------------------------------------------------------------------|----------------------------|--|--|--|--|--|--|--|
| Fencing: Subsection D of 19.15 17.11 NMAC (Applies to permanent pit, temporary pits, and below-grade tanks)                                                                                                                                                                                                                                                                                                                                                                                                                                                                                                                                                                                                                                                                                                                                                                                                                                                                                                                                                                                                                                                                                                                                                                                                                                                                                                                                                                                                                                                                                                                                                                                                                                                                                                                                                                                                                                                                                                                                                                                                                   |                            |  |  |  |  |  |  |  |
|                                                                                                                                                                                                                                                                                                                                                                                                                                                                                                                                                                                                                                                                                                                                                                                                                                                                                                                                                                                                                                                                                                                                                                                                                                                                                                                                                                                                                                                                                                                                                                                                                                                                                                                                                                                                                                                                                                                                                                                                                                                                                                                               |                            |  |  |  |  |  |  |  |
| Chain link, six feet in height, two strands of barbed wire at top ( <i>Required if located within 1000 feet of a permanent residence, school, hospital, institution or church</i> )                                                                                                                                                                                                                                                                                                                                                                                                                                                                                                                                                                                                                                                                                                                                                                                                                                                                                                                                                                                                                                                                                                                                                                                                                                                                                                                                                                                                                                                                                                                                                                                                                                                                                                                                                                                                                                                                                                                                           |                            |  |  |  |  |  |  |  |
| Tool food a give rout strands of parbed wire evenly spaced between one and four feet                                                                                                                                                                                                                                                                                                                                                                                                                                                                                                                                                                                                                                                                                                                                                                                                                                                                                                                                                                                                                                                                                                                                                                                                                                                                                                                                                                                                                                                                                                                                                                                                                                                                                                                                                                                                                                                                                                                                                                                                                                          |                            |  |  |  |  |  |  |  |
| X Atternate. Please specify <u>4' hog wire fencing topped with two strands barbed wire.</u>                                                                                                                                                                                                                                                                                                                                                                                                                                                                                                                                                                                                                                                                                                                                                                                                                                                                                                                                                                                                                                                                                                                                                                                                                                                                                                                                                                                                                                                                                                                                                                                                                                                                                                                                                                                                                                                                                                                                                                                                                                   |                            |  |  |  |  |  |  |  |
| 7 Netting: Subsection E of 19.15.17.11 NMAC (Applies to permanent view of the section E of 19.15.17.11 NMAC (Applies to permanent view of the section E of the |                            |  |  |  |  |  |  |  |
| (and the opposed of permanent pils and permanent open top tanks)                                                                                                                                                                                                                                                                                                                                                                                                                                                                                                                                                                                                                                                                                                                                                                                                                                                                                                                                                                                                                                                                                                                                                                                                                                                                                                                                                                                                                                                                                                                                                                                                                                                                                                                                                                                                                                                                                                                                                                                                                                                              |                            |  |  |  |  |  |  |  |
|                                                                                                                                                                                                                                                                                                                                                                                                                                                                                                                                                                                                                                                                                                                                                                                                                                                                                                                                                                                                                                                                                                                                                                                                                                                                                                                                                                                                                                                                                                                                                                                                                                                                                                                                                                                                                                                                                                                                                                                                                                                                                                                               |                            |  |  |  |  |  |  |  |
| Monthly inspections (If netting or screening is not physically feasible)                                                                                                                                                                                                                                                                                                                                                                                                                                                                                                                                                                                                                                                                                                                                                                                                                                                                                                                                                                                                                                                                                                                                                                                                                                                                                                                                                                                                                                                                                                                                                                                                                                                                                                                                                                                                                                                                                                                                                                                                                                                      |                            |  |  |  |  |  |  |  |
| 8 Signs: Subsection C of 19.15.17.11 NMAC                                                                                                                                                                                                                                                                                                                                                                                                                                                                                                                                                                                                                                                                                                                                                                                                                                                                                                                                                                                                                                                                                                                                                                                                                                                                                                                                                                                                                                                                                                                                                                                                                                                                                                                                                                                                                                                                                                                                                                                                                                                                                     |                            |  |  |  |  |  |  |  |
|                                                                                                                                                                                                                                                                                                                                                                                                                                                                                                                                                                                                                                                                                                                                                                                                                                                                                                                                                                                                                                                                                                                                                                                                                                                                                                                                                                                                                                                                                                                                                                                                                                                                                                                                                                                                                                                                                                                                                                                                                                                                                                                               |                            |  |  |  |  |  |  |  |
| 12" X 24". 2" lettering, providing Operator's name, site location, and emergency telephone numbers<br>Signed in compliance with 19.15.3.103 NMAC                                                                                                                                                                                                                                                                                                                                                                                                                                                                                                                                                                                                                                                                                                                                                                                                                                                                                                                                                                                                                                                                                                                                                                                                                                                                                                                                                                                                                                                                                                                                                                                                                                                                                                                                                                                                                                                                                                                                                                              |                            |  |  |  |  |  |  |  |
|                                                                                                                                                                                                                                                                                                                                                                                                                                                                                                                                                                                                                                                                                                                                                                                                                                                                                                                                                                                                                                                                                                                                                                                                                                                                                                                                                                                                                                                                                                                                                                                                                                                                                                                                                                                                                                                                                                                                                                                                                                                                                                                               |                            |  |  |  |  |  |  |  |
| Administrative Approvals and Exceptions:                                                                                                                                                                                                                                                                                                                                                                                                                                                                                                                                                                                                                                                                                                                                                                                                                                                                                                                                                                                                                                                                                                                                                                                                                                                                                                                                                                                                                                                                                                                                                                                                                                                                                                                                                                                                                                                                                                                                                                                                                                                                                      |                            |  |  |  |  |  |  |  |
| Justifications and/or demonstrations of equivalency are required. Please refer to 19.15.17 NMAC for guidance.                                                                                                                                                                                                                                                                                                                                                                                                                                                                                                                                                                                                                                                                                                                                                                                                                                                                                                                                                                                                                                                                                                                                                                                                                                                                                                                                                                                                                                                                                                                                                                                                                                                                                                                                                                                                                                                                                                                                                                                                                 |                            |  |  |  |  |  |  |  |
| Please check a box if one or more of the following is requested, if not leave blank:                                                                                                                                                                                                                                                                                                                                                                                                                                                                                                                                                                                                                                                                                                                                                                                                                                                                                                                                                                                                                                                                                                                                                                                                                                                                                                                                                                                                                                                                                                                                                                                                                                                                                                                                                                                                                                                                                                                                                                                                                                          |                            |  |  |  |  |  |  |  |
| X Administrative approval(s): Requests must be submitted to the appropriate division district of the Santa Fe Environmental Bureau office for (Fencing/BGT Liner)                                                                                                                                                                                                                                                                                                                                                                                                                                                                                                                                                                                                                                                                                                                                                                                                                                                                                                                                                                                                                                                                                                                                                                                                                                                                                                                                                                                                                                                                                                                                                                                                                                                                                                                                                                                                                                                                                                                                                             | consideration of annount   |  |  |  |  |  |  |  |
|                                                                                                                                                                                                                                                                                                                                                                                                                                                                                                                                                                                                                                                                                                                                                                                                                                                                                                                                                                                                                                                                                                                                                                                                                                                                                                                                                                                                                                                                                                                                                                                                                                                                                                                                                                                                                                                                                                                                                                                                                                                                                                                               | consideration of approval. |  |  |  |  |  |  |  |
| Exception(s): Requests must be submitted to the Santa Fe Environmental Bureau office for consideration of approval.                                                                                                                                                                                                                                                                                                                                                                                                                                                                                                                                                                                                                                                                                                                                                                                                                                                                                                                                                                                                                                                                                                                                                                                                                                                                                                                                                                                                                                                                                                                                                                                                                                                                                                                                                                                                                                                                                                                                                                                                           |                            |  |  |  |  |  |  |  |
| 10<br>Sisting Chitada (analytic state)                                                                                                                                                                                                                                                                                                                                                                                                                                                                                                                                                                                                                                                                                                                                                                                                                                                                                                                                                                                                                                                                                                                                                                                                                                                                                                                                                                                                                                                                                                                                                                                                                                                                                                                                                                                                                                                                                                                                                                                                                                                                                        |                            |  |  |  |  |  |  |  |
| Siting Criteria (regarding permitting): 19.15.17.10 NMAC<br>Instructions: The applicant must demonstrate compliance for each siting criteria below in the application. Recommendations of acceptable<br>source material are provided below. Requests regarding chapter to contain it is a low in the application.                                                                                                                                                                                                                                                                                                                                                                                                                                                                                                                                                                                                                                                                                                                                                                                                                                                                                                                                                                                                                                                                                                                                                                                                                                                                                                                                                                                                                                                                                                                                                                                                                                                                                                                                                                                                             |                            |  |  |  |  |  |  |  |
|                                                                                                                                                                                                                                                                                                                                                                                                                                                                                                                                                                                                                                                                                                                                                                                                                                                                                                                                                                                                                                                                                                                                                                                                                                                                                                                                                                                                                                                                                                                                                                                                                                                                                                                                                                                                                                                                                                                                                                                                                                                                                                                               |                            |  |  |  |  |  |  |  |
| appropriate district office or may be considered an exception which must be submitted to the Santa Fe Environmental Bureau Office for<br>consideration of approval. Applicant must attach justification for request. Please refer to 19.15.17.10 NMAC for guidance. Siting criteria<br>does not apply to drying uads or above grade-tanks prescripted with a please refer to 19.15.17.10 NMAC for guidance.                                                                                                                                                                                                                                                                                                                                                                                                                                                                                                                                                                                                                                                                                                                                                                                                                                                                                                                                                                                                                                                                                                                                                                                                                                                                                                                                                                                                                                                                                                                                                                                                                                                                                                                   |                            |  |  |  |  |  |  |  |
| does not apply to drying pads or above grade-tanks associated with a closed-loop system.                                                                                                                                                                                                                                                                                                                                                                                                                                                                                                                                                                                                                                                                                                                                                                                                                                                                                                                                                                                                                                                                                                                                                                                                                                                                                                                                                                                                                                                                                                                                                                                                                                                                                                                                                                                                                                                                                                                                                                                                                                      |                            |  |  |  |  |  |  |  |
| Ground water is less than 50 feet below the bottom of the temporary pit, permanent pit, or below-grade tank.                                                                                                                                                                                                                                                                                                                                                                                                                                                                                                                                                                                                                                                                                                                                                                                                                                                                                                                                                                                                                                                                                                                                                                                                                                                                                                                                                                                                                                                                                                                                                                                                                                                                                                                                                                                                                                                                                                                                                                                                                  |                            |  |  |  |  |  |  |  |
| - NM Office of the State Engineer - iWATERS database search; USGS; Data obtained from nearby wells                                                                                                                                                                                                                                                                                                                                                                                                                                                                                                                                                                                                                                                                                                                                                                                                                                                                                                                                                                                                                                                                                                                                                                                                                                                                                                                                                                                                                                                                                                                                                                                                                                                                                                                                                                                                                                                                                                                                                                                                                            | Yes X No                   |  |  |  |  |  |  |  |
| Within 300 feet of a continuously flowing watercourse, or 200 feet of any other victorecourse late to the state of the                                                                                                                                                                                                                                                                                                                                                                                                                                                                                                                                                                                                                                                                                                                                                                                                                                                                                                                                                                                                                                                                                                                                                                                                                                                                                                                                                                                                                                                                                                                                                                                                                                                                                                                                                                                                                                                                                                                                                                                                        |                            |  |  |  |  |  |  |  |
| lake (measured from the ordinary high-water mark).<br>- Topographic map; Visual inspection (certification) of the proposed site                                                                                                                                                                                                                                                                                                                                                                                                                                                                                                                                                                                                                                                                                                                                                                                                                                                                                                                                                                                                                                                                                                                                                                                                                                                                                                                                                                                                                                                                                                                                                                                                                                                                                                                                                                                                                                                                                                                                                                                               | Yes XNo                    |  |  |  |  |  |  |  |
|                                                                                                                                                                                                                                                                                                                                                                                                                                                                                                                                                                                                                                                                                                                                                                                                                                                                                                                                                                                                                                                                                                                                                                                                                                                                                                                                                                                                                                                                                                                                                                                                                                                                                                                                                                                                                                                                                                                                                                                                                                                                                                                               |                            |  |  |  |  |  |  |  |
| Within 300 feet from a permanent residence, school, hospital, institution, or church in existence at the time of initial application.                                                                                                                                                                                                                                                                                                                                                                                                                                                                                                                                                                                                                                                                                                                                                                                                                                                                                                                                                                                                                                                                                                                                                                                                                                                                                                                                                                                                                                                                                                                                                                                                                                                                                                                                                                                                                                                                                                                                                                                         | Yes X No                   |  |  |  |  |  |  |  |
| (Applies to temporary, emergency, or cavitation pits and below-grade tanks)                                                                                                                                                                                                                                                                                                                                                                                                                                                                                                                                                                                                                                                                                                                                                                                                                                                                                                                                                                                                                                                                                                                                                                                                                                                                                                                                                                                                                                                                                                                                                                                                                                                                                                                                                                                                                                                                                                                                                                                                                                                   |                            |  |  |  |  |  |  |  |
| - Visual inspection (certification) of the proposed site; Aerial photo; Satellite image                                                                                                                                                                                                                                                                                                                                                                                                                                                                                                                                                                                                                                                                                                                                                                                                                                                                                                                                                                                                                                                                                                                                                                                                                                                                                                                                                                                                                                                                                                                                                                                                                                                                                                                                                                                                                                                                                                                                                                                                                                       | NA                         |  |  |  |  |  |  |  |
| Within 1000 feet from a permanent residence, school, hospital, institution, or church in existence at the time of initial application.                                                                                                                                                                                                                                                                                                                                                                                                                                                                                                                                                                                                                                                                                                                                                                                                                                                                                                                                                                                                                                                                                                                                                                                                                                                                                                                                                                                                                                                                                                                                                                                                                                                                                                                                                                                                                                                                                                                                                                                        |                            |  |  |  |  |  |  |  |
| (Applied to permanent pits)                                                                                                                                                                                                                                                                                                                                                                                                                                                                                                                                                                                                                                                                                                                                                                                                                                                                                                                                                                                                                                                                                                                                                                                                                                                                                                                                                                                                                                                                                                                                                                                                                                                                                                                                                                                                                                                                                                                                                                                                                                                                                                   | Yes No                     |  |  |  |  |  |  |  |
| - Visual inspection (certification) of the proposed site; Aerial photo; Satellite image                                                                                                                                                                                                                                                                                                                                                                                                                                                                                                                                                                                                                                                                                                                                                                                                                                                                                                                                                                                                                                                                                                                                                                                                                                                                                                                                                                                                                                                                                                                                                                                                                                                                                                                                                                                                                                                                                                                                                                                                                                       | XNA                        |  |  |  |  |  |  |  |
| Within 500 horizonal feet of a private, domestic fresh water well or spring that loss than fire burnet to be a                                                                                                                                                                                                                                                                                                                                                                                                                                                                                                                                                                                                                                                                                                                                                                                                                                                                                                                                                                                                                                                                                                                                                                                                                                                                                                                                                                                                                                                                                                                                                                                                                                                                                                                                                                                                                                                                                                                                                                                                                |                            |  |  |  |  |  |  |  |
| purposes, or within 1000 horizontal feet of any other fresh water well or spring in a test than five nouseholds use for domestic or stock watering                                                                                                                                                                                                                                                                                                                                                                                                                                                                                                                                                                                                                                                                                                                                                                                                                                                                                                                                                                                                                                                                                                                                                                                                                                                                                                                                                                                                                                                                                                                                                                                                                                                                                                                                                                                                                                                                                                                                                                            | Yes X No                   |  |  |  |  |  |  |  |
| - NM Office of the State Engineer - iWATERS database search; Visual inspection (certification) of the proposed site.                                                                                                                                                                                                                                                                                                                                                                                                                                                                                                                                                                                                                                                                                                                                                                                                                                                                                                                                                                                                                                                                                                                                                                                                                                                                                                                                                                                                                                                                                                                                                                                                                                                                                                                                                                                                                                                                                                                                                                                                          |                            |  |  |  |  |  |  |  |
| Within incorporated municipal boundaries or within a defined municipal fresh water well field and the second second                                                                                                                                                                                                                                                                                                                                                                                                                                                                                                                                                                                                                                                                                                                                                                                                                                                                                                                                                                                                                                                                                                                                                                                                                                                                                                                                                                                                                                                                                                                                                                                                                                                                                                                                                                                                                                                                                                                                                                                                           |                            |  |  |  |  |  |  |  |
| the second of second stars, as amended                                                                                                                                                                                                                                                                                                                                                                                                                                                                                                                                                                                                                                                                                                                                                                                                                                                                                                                                                                                                                                                                                                                                                                                                                                                                                                                                                                                                                                                                                                                                                                                                                                                                                                                                                                                                                                                                                                                                                                                                                                                                                        | Yes XNo                    |  |  |  |  |  |  |  |
| <ul> <li>Written confirmation or verification from the municipality: Written approval obtained from the municipality</li> <li>Within 500 feet of a wetland.</li> </ul>                                                                                                                                                                                                                                                                                                                                                                                                                                                                                                                                                                                                                                                                                                                                                                                                                                                                                                                                                                                                                                                                                                                                                                                                                                                                                                                                                                                                                                                                                                                                                                                                                                                                                                                                                                                                                                                                                                                                                        |                            |  |  |  |  |  |  |  |
| - US Fish and Wildlife Wetland Identification map; Topographic map; Visual inspection (certification) of the proposed site                                                                                                                                                                                                                                                                                                                                                                                                                                                                                                                                                                                                                                                                                                                                                                                                                                                                                                                                                                                                                                                                                                                                                                                                                                                                                                                                                                                                                                                                                                                                                                                                                                                                                                                                                                                                                                                                                                                                                                                                    | Yes XNo                    |  |  |  |  |  |  |  |
| within the area overlying a subsurface mine.                                                                                                                                                                                                                                                                                                                                                                                                                                                                                                                                                                                                                                                                                                                                                                                                                                                                                                                                                                                                                                                                                                                                                                                                                                                                                                                                                                                                                                                                                                                                                                                                                                                                                                                                                                                                                                                                                                                                                                                                                                                                                  |                            |  |  |  |  |  |  |  |
| - Written confirmation or verification or map from the NM EMNRD - Mining and Mineral Division                                                                                                                                                                                                                                                                                                                                                                                                                                                                                                                                                                                                                                                                                                                                                                                                                                                                                                                                                                                                                                                                                                                                                                                                                                                                                                                                                                                                                                                                                                                                                                                                                                                                                                                                                                                                                                                                                                                                                                                                                                 | Yes X No                   |  |  |  |  |  |  |  |
| Within an unstable area.                                                                                                                                                                                                                                                                                                                                                                                                                                                                                                                                                                                                                                                                                                                                                                                                                                                                                                                                                                                                                                                                                                                                                                                                                                                                                                                                                                                                                                                                                                                                                                                                                                                                                                                                                                                                                                                                                                                                                                                                                                                                                                      | Yes X No                   |  |  |  |  |  |  |  |
| Engineering measures incorporated into the design; NM Bureau of Geology & Mineral Resources; USGS; NM Geological Society; Topographic map                                                                                                                                                                                                                                                                                                                                                                                                                                                                                                                                                                                                                                                                                                                                                                                                                                                                                                                                                                                                                                                                                                                                                                                                                                                                                                                                                                                                                                                                                                                                                                                                                                                                                                                                                                                                                                                                                                                                                                                     |                            |  |  |  |  |  |  |  |
| Within a 100-year floodplain                                                                                                                                                                                                                                                                                                                                                                                                                                                                                                                                                                                                                                                                                                                                                                                                                                                                                                                                                                                                                                                                                                                                                                                                                                                                                                                                                                                                                                                                                                                                                                                                                                                                                                                                                                                                                                                                                                                                                                                                                                                                                                  |                            |  |  |  |  |  |  |  |
| - FEMA map                                                                                                                                                                                                                                                                                                                                                                                                                                                                                                                                                                                                                                                                                                                                                                                                                                                                                                                                                                                                                                                                                                                                                                                                                                                                                                                                                                                                                                                                                                                                                                                                                                                                                                                                                                                                                                                                                                                                                                                                                                                                                                                    | Yes XNo                    |  |  |  |  |  |  |  |
|                                                                                                                                                                                                                                                                                                                                                                                                                                                                                                                                                                                                                                                                                                                                                                                                                                                                                                                                                                                                                                                                                                                                                                                                                                                                                                                                                                                                                                                                                                                                                                                                                                                                                                                                                                                                                                                                                                                                                                                                                                                                                                                               |                            |  |  |  |  |  |  |  |