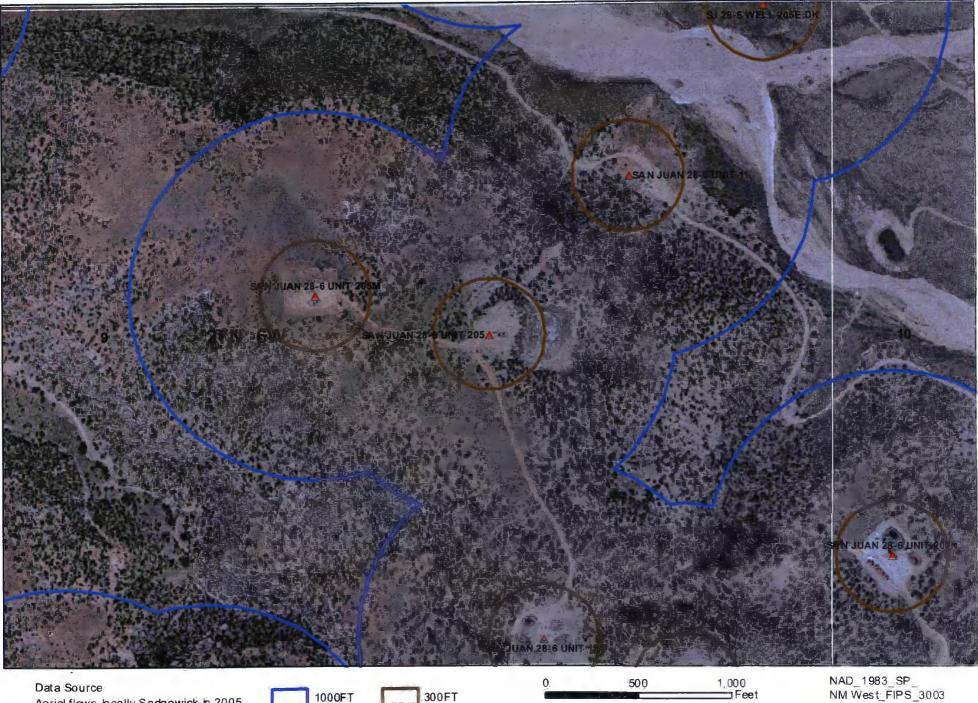

| 6 ',                                                                                                                                                                                                                                                                                                                                                                                                                                                                                                                                                                                                                                                                                                                                                                                                                                                                                                                                                                                                                                                                                                                                                                                                                                                                                                                                                                                                                                                                                                                                                                                                                                                                                                                                                                                                                                                                                                                                                                                                                                                                                                                          |                            |  |  |  |  |  |  |  |
|-------------------------------------------------------------------------------------------------------------------------------------------------------------------------------------------------------------------------------------------------------------------------------------------------------------------------------------------------------------------------------------------------------------------------------------------------------------------------------------------------------------------------------------------------------------------------------------------------------------------------------------------------------------------------------------------------------------------------------------------------------------------------------------------------------------------------------------------------------------------------------------------------------------------------------------------------------------------------------------------------------------------------------------------------------------------------------------------------------------------------------------------------------------------------------------------------------------------------------------------------------------------------------------------------------------------------------------------------------------------------------------------------------------------------------------------------------------------------------------------------------------------------------------------------------------------------------------------------------------------------------------------------------------------------------------------------------------------------------------------------------------------------------------------------------------------------------------------------------------------------------------------------------------------------------------------------------------------------------------------------------------------------------------------------------------------------------------------------------------------------------|----------------------------|--|--|--|--|--|--|--|
| Fencing: Subsection D of 19.15 17.11 NMAC (Applies to permanent pit, temporary pits, and below-grade tanks)                                                                                                                                                                                                                                                                                                                                                                                                                                                                                                                                                                                                                                                                                                                                                                                                                                                                                                                                                                                                                                                                                                                                                                                                                                                                                                                                                                                                                                                                                                                                                                                                                                                                                                                                                                                                                                                                                                                                                                                                                   |                            |  |  |  |  |  |  |  |
|                                                                                                                                                                                                                                                                                                                                                                                                                                                                                                                                                                                                                                                                                                                                                                                                                                                                                                                                                                                                                                                                                                                                                                                                                                                                                                                                                                                                                                                                                                                                                                                                                                                                                                                                                                                                                                                                                                                                                                                                                                                                                                                               |                            |  |  |  |  |  |  |  |
| Chain link, six feet in height, two strands of barbed wire at top ( <i>Required if located within 1000 feet of a permanent residence, school, hospital, institution or church</i> )                                                                                                                                                                                                                                                                                                                                                                                                                                                                                                                                                                                                                                                                                                                                                                                                                                                                                                                                                                                                                                                                                                                                                                                                                                                                                                                                                                                                                                                                                                                                                                                                                                                                                                                                                                                                                                                                                                                                           |                            |  |  |  |  |  |  |  |
| Tool food a give rout strands of parbed wire evenly spaced between one and four feet                                                                                                                                                                                                                                                                                                                                                                                                                                                                                                                                                                                                                                                                                                                                                                                                                                                                                                                                                                                                                                                                                                                                                                                                                                                                                                                                                                                                                                                                                                                                                                                                                                                                                                                                                                                                                                                                                                                                                                                                                                          |                            |  |  |  |  |  |  |  |
| X Atternate. Please specify <u>4' hog wire fencing topped with two strands barbed wire.</u>                                                                                                                                                                                                                                                                                                                                                                                                                                                                                                                                                                                                                                                                                                                                                                                                                                                                                                                                                                                                                                                                                                                                                                                                                                                                                                                                                                                                                                                                                                                                                                                                                                                                                                                                                                                                                                                                                                                                                                                                                                   |                            |  |  |  |  |  |  |  |
| 7 Netting: Subsection E of 19.15.17.11 NMAC (Applies to permanent view of the section E of 19.15.17.11 NMAC (Applies to permanent view of the section E of the |                            |  |  |  |  |  |  |  |
| (and the opposed of permanent pils and permanent open top tanks)                                                                                                                                                                                                                                                                                                                                                                                                                                                                                                                                                                                                                                                                                                                                                                                                                                                                                                                                                                                                                                                                                                                                                                                                                                                                                                                                                                                                                                                                                                                                                                                                                                                                                                                                                                                                                                                                                                                                                                                                                                                              |                            |  |  |  |  |  |  |  |
|                                                                                                                                                                                                                                                                                                                                                                                                                                                                                                                                                                                                                                                                                                                                                                                                                                                                                                                                                                                                                                                                                                                                                                                                                                                                                                                                                                                                                                                                                                                                                                                                                                                                                                                                                                                                                                                                                                                                                                                                                                                                                                                               |                            |  |  |  |  |  |  |  |
| Monthly inspections (If netting or screening is not physically feasible)                                                                                                                                                                                                                                                                                                                                                                                                                                                                                                                                                                                                                                                                                                                                                                                                                                                                                                                                                                                                                                                                                                                                                                                                                                                                                                                                                                                                                                                                                                                                                                                                                                                                                                                                                                                                                                                                                                                                                                                                                                                      |                            |  |  |  |  |  |  |  |
| 8 Signs: Subsection C of 19.15.17.11 NMAC                                                                                                                                                                                                                                                                                                                                                                                                                                                                                                                                                                                                                                                                                                                                                                                                                                                                                                                                                                                                                                                                                                                                                                                                                                                                                                                                                                                                                                                                                                                                                                                                                                                                                                                                                                                                                                                                                                                                                                                                                                                                                     |                            |  |  |  |  |  |  |  |
|                                                                                                                                                                                                                                                                                                                                                                                                                                                                                                                                                                                                                                                                                                                                                                                                                                                                                                                                                                                                                                                                                                                                                                                                                                                                                                                                                                                                                                                                                                                                                                                                                                                                                                                                                                                                                                                                                                                                                                                                                                                                                                                               |                            |  |  |  |  |  |  |  |
| 12" X 24". 2" lettering, providing Operator's name, site location, and emergency telephone numbers<br>Signed in compliance with 19.15.3.103 NMAC                                                                                                                                                                                                                                                                                                                                                                                                                                                                                                                                                                                                                                                                                                                                                                                                                                                                                                                                                                                                                                                                                                                                                                                                                                                                                                                                                                                                                                                                                                                                                                                                                                                                                                                                                                                                                                                                                                                                                                              |                            |  |  |  |  |  |  |  |
|                                                                                                                                                                                                                                                                                                                                                                                                                                                                                                                                                                                                                                                                                                                                                                                                                                                                                                                                                                                                                                                                                                                                                                                                                                                                                                                                                                                                                                                                                                                                                                                                                                                                                                                                                                                                                                                                                                                                                                                                                                                                                                                               |                            |  |  |  |  |  |  |  |
| Administrative Approvals and Exceptions:                                                                                                                                                                                                                                                                                                                                                                                                                                                                                                                                                                                                                                                                                                                                                                                                                                                                                                                                                                                                                                                                                                                                                                                                                                                                                                                                                                                                                                                                                                                                                                                                                                                                                                                                                                                                                                                                                                                                                                                                                                                                                      |                            |  |  |  |  |  |  |  |
| Justifications and/or demonstrations of equivalency are required. Please refer to 19.15.17 NMAC for guidance.                                                                                                                                                                                                                                                                                                                                                                                                                                                                                                                                                                                                                                                                                                                                                                                                                                                                                                                                                                                                                                                                                                                                                                                                                                                                                                                                                                                                                                                                                                                                                                                                                                                                                                                                                                                                                                                                                                                                                                                                                 |                            |  |  |  |  |  |  |  |
| Please check a box if one or more of the following is requested, if not leave blank:                                                                                                                                                                                                                                                                                                                                                                                                                                                                                                                                                                                                                                                                                                                                                                                                                                                                                                                                                                                                                                                                                                                                                                                                                                                                                                                                                                                                                                                                                                                                                                                                                                                                                                                                                                                                                                                                                                                                                                                                                                          |                            |  |  |  |  |  |  |  |
| X Administrative approval(s): Requests must be submitted to the appropriate division district of the Santa Fe Environmental Bureau office for (Fencing/BGT Liner)                                                                                                                                                                                                                                                                                                                                                                                                                                                                                                                                                                                                                                                                                                                                                                                                                                                                                                                                                                                                                                                                                                                                                                                                                                                                                                                                                                                                                                                                                                                                                                                                                                                                                                                                                                                                                                                                                                                                                             | consideration of annount   |  |  |  |  |  |  |  |
|                                                                                                                                                                                                                                                                                                                                                                                                                                                                                                                                                                                                                                                                                                                                                                                                                                                                                                                                                                                                                                                                                                                                                                                                                                                                                                                                                                                                                                                                                                                                                                                                                                                                                                                                                                                                                                                                                                                                                                                                                                                                                                                               | consideration of approval. |  |  |  |  |  |  |  |
| Exception(s): Requests must be submitted to the Santa Fe Environmental Bureau office for consideration of approval.                                                                                                                                                                                                                                                                                                                                                                                                                                                                                                                                                                                                                                                                                                                                                                                                                                                                                                                                                                                                                                                                                                                                                                                                                                                                                                                                                                                                                                                                                                                                                                                                                                                                                                                                                                                                                                                                                                                                                                                                           |                            |  |  |  |  |  |  |  |
| 10<br>Sisting Chitada (analytic state)                                                                                                                                                                                                                                                                                                                                                                                                                                                                                                                                                                                                                                                                                                                                                                                                                                                                                                                                                                                                                                                                                                                                                                                                                                                                                                                                                                                                                                                                                                                                                                                                                                                                                                                                                                                                                                                                                                                                                                                                                                                                                        |                            |  |  |  |  |  |  |  |
| Siting Criteria (regarding permitting): 19.15.17.10 NMAC<br>Instructions: The applicant must demonstrate compliance for each siting criteria below in the application. Recommendations of acceptable<br>source material are provided below. Requests regarding chapter to contain it is a low in the application.                                                                                                                                                                                                                                                                                                                                                                                                                                                                                                                                                                                                                                                                                                                                                                                                                                                                                                                                                                                                                                                                                                                                                                                                                                                                                                                                                                                                                                                                                                                                                                                                                                                                                                                                                                                                             |                            |  |  |  |  |  |  |  |
|                                                                                                                                                                                                                                                                                                                                                                                                                                                                                                                                                                                                                                                                                                                                                                                                                                                                                                                                                                                                                                                                                                                                                                                                                                                                                                                                                                                                                                                                                                                                                                                                                                                                                                                                                                                                                                                                                                                                                                                                                                                                                                                               |                            |  |  |  |  |  |  |  |
| appropriate district office or may be considered an exception which must be submitted to the Santa Fe Environmental Bureau Office for<br>consideration of approval. Applicant must attach justification for request. Please refer to 19.15.17.10 NMAC for guidance. Siting criteria<br>does not apply to drying uads or above grade-tanks prescripted with a please refer to 19.15.17.10 NMAC for guidance.                                                                                                                                                                                                                                                                                                                                                                                                                                                                                                                                                                                                                                                                                                                                                                                                                                                                                                                                                                                                                                                                                                                                                                                                                                                                                                                                                                                                                                                                                                                                                                                                                                                                                                                   |                            |  |  |  |  |  |  |  |
| does not apply to drying pads or above grade-tanks associated with a closed-loop system.                                                                                                                                                                                                                                                                                                                                                                                                                                                                                                                                                                                                                                                                                                                                                                                                                                                                                                                                                                                                                                                                                                                                                                                                                                                                                                                                                                                                                                                                                                                                                                                                                                                                                                                                                                                                                                                                                                                                                                                                                                      |                            |  |  |  |  |  |  |  |
| Ground water is less than 50 feet below the bottom of the temporary pit, permanent pit, or below-grade tank.                                                                                                                                                                                                                                                                                                                                                                                                                                                                                                                                                                                                                                                                                                                                                                                                                                                                                                                                                                                                                                                                                                                                                                                                                                                                                                                                                                                                                                                                                                                                                                                                                                                                                                                                                                                                                                                                                                                                                                                                                  |                            |  |  |  |  |  |  |  |
| - NM Office of the State Engineer - iWATERS database search; USGS; Data obtained from nearby wells                                                                                                                                                                                                                                                                                                                                                                                                                                                                                                                                                                                                                                                                                                                                                                                                                                                                                                                                                                                                                                                                                                                                                                                                                                                                                                                                                                                                                                                                                                                                                                                                                                                                                                                                                                                                                                                                                                                                                                                                                            | Yes X No                   |  |  |  |  |  |  |  |
| Within 300 feet of a continuously flowing watercourse, or 200 feet of any other victorecourse late to the state of the                                                                                                                                                                                                                                                                                                                                                                                                                                                                                                                                                                                                                                                                                                                                                                                                                                                                                                                                                                                                                                                                                                                                                                                                                                                                                                                                                                                                                                                                                                                                                                                                                                                                                                                                                                                                                                                                                                                                                                                                        |                            |  |  |  |  |  |  |  |
| lake (measured from the ordinary high-water mark).<br>- Topographic map; Visual inspection (certification) of the proposed site                                                                                                                                                                                                                                                                                                                                                                                                                                                                                                                                                                                                                                                                                                                                                                                                                                                                                                                                                                                                                                                                                                                                                                                                                                                                                                                                                                                                                                                                                                                                                                                                                                                                                                                                                                                                                                                                                                                                                                                               | Yes XNo                    |  |  |  |  |  |  |  |
|                                                                                                                                                                                                                                                                                                                                                                                                                                                                                                                                                                                                                                                                                                                                                                                                                                                                                                                                                                                                                                                                                                                                                                                                                                                                                                                                                                                                                                                                                                                                                                                                                                                                                                                                                                                                                                                                                                                                                                                                                                                                                                                               |                            |  |  |  |  |  |  |  |
| Within 300 feet from a permanent residence, school, hospital, institution, or church in existence at the time of initial application.                                                                                                                                                                                                                                                                                                                                                                                                                                                                                                                                                                                                                                                                                                                                                                                                                                                                                                                                                                                                                                                                                                                                                                                                                                                                                                                                                                                                                                                                                                                                                                                                                                                                                                                                                                                                                                                                                                                                                                                         | Yes X No                   |  |  |  |  |  |  |  |
| (Applies to temporary, emergency, or cavitation pits and below-grade tanks)                                                                                                                                                                                                                                                                                                                                                                                                                                                                                                                                                                                                                                                                                                                                                                                                                                                                                                                                                                                                                                                                                                                                                                                                                                                                                                                                                                                                                                                                                                                                                                                                                                                                                                                                                                                                                                                                                                                                                                                                                                                   |                            |  |  |  |  |  |  |  |
| - Visual inspection (certification) of the proposed site; Aerial photo; Satellite image                                                                                                                                                                                                                                                                                                                                                                                                                                                                                                                                                                                                                                                                                                                                                                                                                                                                                                                                                                                                                                                                                                                                                                                                                                                                                                                                                                                                                                                                                                                                                                                                                                                                                                                                                                                                                                                                                                                                                                                                                                       | NA                         |  |  |  |  |  |  |  |
| Within 1000 feet from a permanent residence, school, hospital, institution, or church in existence at the time of initial application.                                                                                                                                                                                                                                                                                                                                                                                                                                                                                                                                                                                                                                                                                                                                                                                                                                                                                                                                                                                                                                                                                                                                                                                                                                                                                                                                                                                                                                                                                                                                                                                                                                                                                                                                                                                                                                                                                                                                                                                        |                            |  |  |  |  |  |  |  |
| (Applied to permanent pits)                                                                                                                                                                                                                                                                                                                                                                                                                                                                                                                                                                                                                                                                                                                                                                                                                                                                                                                                                                                                                                                                                                                                                                                                                                                                                                                                                                                                                                                                                                                                                                                                                                                                                                                                                                                                                                                                                                                                                                                                                                                                                                   | Yes No                     |  |  |  |  |  |  |  |
| - Visual inspection (certification) of the proposed site; Aerial photo; Satellite image                                                                                                                                                                                                                                                                                                                                                                                                                                                                                                                                                                                                                                                                                                                                                                                                                                                                                                                                                                                                                                                                                                                                                                                                                                                                                                                                                                                                                                                                                                                                                                                                                                                                                                                                                                                                                                                                                                                                                                                                                                       | XNA                        |  |  |  |  |  |  |  |
| Within 500 horizonal feet of a private, domestic fresh water well or spring that loss than fire burnet to be a                                                                                                                                                                                                                                                                                                                                                                                                                                                                                                                                                                                                                                                                                                                                                                                                                                                                                                                                                                                                                                                                                                                                                                                                                                                                                                                                                                                                                                                                                                                                                                                                                                                                                                                                                                                                                                                                                                                                                                                                                |                            |  |  |  |  |  |  |  |
| purposes, or within 1000 horizontal feet of any other fresh water well or spring in a test than five nouseholds use for domestic or stock watering                                                                                                                                                                                                                                                                                                                                                                                                                                                                                                                                                                                                                                                                                                                                                                                                                                                                                                                                                                                                                                                                                                                                                                                                                                                                                                                                                                                                                                                                                                                                                                                                                                                                                                                                                                                                                                                                                                                                                                            | Yes X No                   |  |  |  |  |  |  |  |
| - NM Office of the State Engineer - iWATERS database search; Visual inspection (certification) of the proposed site.                                                                                                                                                                                                                                                                                                                                                                                                                                                                                                                                                                                                                                                                                                                                                                                                                                                                                                                                                                                                                                                                                                                                                                                                                                                                                                                                                                                                                                                                                                                                                                                                                                                                                                                                                                                                                                                                                                                                                                                                          |                            |  |  |  |  |  |  |  |
| Within incorporated municipal boundaries or within a defined municipal fresh water well field and the second second                                                                                                                                                                                                                                                                                                                                                                                                                                                                                                                                                                                                                                                                                                                                                                                                                                                                                                                                                                                                                                                                                                                                                                                                                                                                                                                                                                                                                                                                                                                                                                                                                                                                                                                                                                                                                                                                                                                                                                                                           |                            |  |  |  |  |  |  |  |
| the second of second stars, as amended                                                                                                                                                                                                                                                                                                                                                                                                                                                                                                                                                                                                                                                                                                                                                                                                                                                                                                                                                                                                                                                                                                                                                                                                                                                                                                                                                                                                                                                                                                                                                                                                                                                                                                                                                                                                                                                                                                                                                                                                                                                                                        | Yes XNo                    |  |  |  |  |  |  |  |
| <ul> <li>Written confirmation or verification from the municipality: Written approval obtained from the municipality</li> <li>Within 500 feet of a wetland.</li> </ul>                                                                                                                                                                                                                                                                                                                                                                                                                                                                                                                                                                                                                                                                                                                                                                                                                                                                                                                                                                                                                                                                                                                                                                                                                                                                                                                                                                                                                                                                                                                                                                                                                                                                                                                                                                                                                                                                                                                                                        |                            |  |  |  |  |  |  |  |
| - US Fish and Wildlife Wetland Identification map; Topographic map; Visual inspection (certification) of the proposed site                                                                                                                                                                                                                                                                                                                                                                                                                                                                                                                                                                                                                                                                                                                                                                                                                                                                                                                                                                                                                                                                                                                                                                                                                                                                                                                                                                                                                                                                                                                                                                                                                                                                                                                                                                                                                                                                                                                                                                                                    | Yes XNo                    |  |  |  |  |  |  |  |
| within the area overlying a subsurface mine.                                                                                                                                                                                                                                                                                                                                                                                                                                                                                                                                                                                                                                                                                                                                                                                                                                                                                                                                                                                                                                                                                                                                                                                                                                                                                                                                                                                                                                                                                                                                                                                                                                                                                                                                                                                                                                                                                                                                                                                                                                                                                  |                            |  |  |  |  |  |  |  |
| - Written confirmation or verification or map from the NM EMNRD - Mining and Mineral Division                                                                                                                                                                                                                                                                                                                                                                                                                                                                                                                                                                                                                                                                                                                                                                                                                                                                                                                                                                                                                                                                                                                                                                                                                                                                                                                                                                                                                                                                                                                                                                                                                                                                                                                                                                                                                                                                                                                                                                                                                                 | Yes X No                   |  |  |  |  |  |  |  |
| Within an unstable area.                                                                                                                                                                                                                                                                                                                                                                                                                                                                                                                                                                                                                                                                                                                                                                                                                                                                                                                                                                                                                                                                                                                                                                                                                                                                                                                                                                                                                                                                                                                                                                                                                                                                                                                                                                                                                                                                                                                                                                                                                                                                                                      | Yes X No                   |  |  |  |  |  |  |  |
| Engineering measures incorporated into the design; NM Bureau of Geology & Mineral Resources; USGS; NM Geological Society; Topographic map                                                                                                                                                                                                                                                                                                                                                                                                                                                                                                                                                                                                                                                                                                                                                                                                                                                                                                                                                                                                                                                                                                                                                                                                                                                                                                                                                                                                                                                                                                                                                                                                                                                                                                                                                                                                                                                                                                                                                                                     |                            |  |  |  |  |  |  |  |
| Within a 100-year floodplain                                                                                                                                                                                                                                                                                                                                                                                                                                                                                                                                                                                                                                                                                                                                                                                                                                                                                                                                                                                                                                                                                                                                                                                                                                                                                                                                                                                                                                                                                                                                                                                                                                                                                                                                                                                                                                                                                                                                                                                                                                                                                                  |                            |  |  |  |  |  |  |  |
| - FEMA map                                                                                                                                                                                                                                                                                                                                                                                                                                                                                                                                                                                                                                                                                                                                                                                                                                                                                                                                                                                                                                                                                                                                                                                                                                                                                                                                                                                                                                                                                                                                                                                                                                                                                                                                                                                                                                                                                                                                                                                                                                                                                                                    | Yes XNo                    |  |  |  |  |  |  |  |
|                                                                                                                                                                                                                                                                                                                                                                                                                                                                                                                                                                                                                                                                                                                                                                                                                                                                                                                                                                                                                                                                                                                                                                                                                                                                                                                                                                                                                                                                                                                                                                                                                                                                                                                                                                                                                                                                                                                                                                                                                                                                                                                               |                            |  |  |  |  |  |  |  |