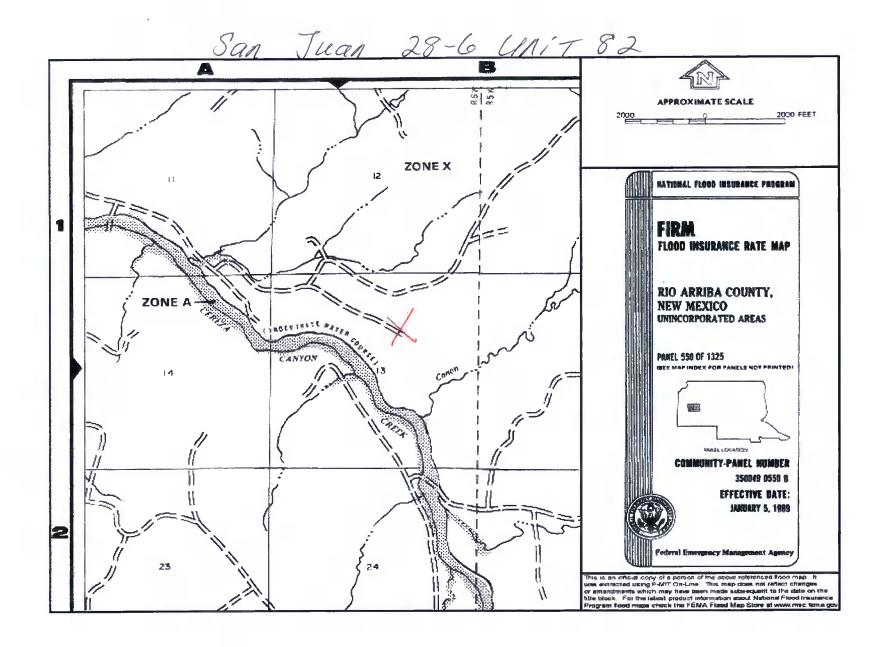

| Fencing: Subsection D of 19.15.17.11 NMAC (Applies to permanent pit, temporary pits, and below grade tanks) Chain link, six feet in height, two strands of barbed wire at top (Required if located within 1000 feet of a permanent residence, school, hospital, Four foot height, four strands of barbed wire evenly spaced between one and four feet Alternate, Please specify <u>4' hog wire fencing topped with two strands barbed wire.</u>                                                                                                                                                                                                                                                                                   | institution or A | ĥ(ar¢h)   |
|-----------------------------------------------------------------------------------------------------------------------------------------------------------------------------------------------------------------------------------------------------------------------------------------------------------------------------------------------------------------------------------------------------------------------------------------------------------------------------------------------------------------------------------------------------------------------------------------------------------------------------------------------------------------------------------------------------------------------------------|------------------|-----------|
| Netting: Subsection E of 19.15.17.11 NMAC (Applies to permanent pits and permanent open top tanks)                                                                                                                                                                                                                                                                                                                                                                                                                                                                                                                                                                                                                                |                  |           |
| X Screen Netting Other                                                                                                                                                                                                                                                                                                                                                                                                                                                                                                                                                                                                                                                                                                            |                  |           |
| Monthly inspections (If netting or screening is not physically feasible)                                                                                                                                                                                                                                                                                                                                                                                                                                                                                                                                                                                                                                                          |                  |           |
| 8                                                                                                                                                                                                                                                                                                                                                                                                                                                                                                                                                                                                                                                                                                                                 |                  |           |
| Signs: Subsection C of 19.15.17.11 NMAC                                                                                                                                                                                                                                                                                                                                                                                                                                                                                                                                                                                                                                                                                           |                  |           |
| 12" X 24", 2" lettering, providing Operator's name, site location, and emergency telephone numbers                                                                                                                                                                                                                                                                                                                                                                                                                                                                                                                                                                                                                                |                  |           |
| X Signed in compliance with 19.15.3.103 NMAC                                                                                                                                                                                                                                                                                                                                                                                                                                                                                                                                                                                                                                                                                      |                  |           |
|                                                                                                                                                                                                                                                                                                                                                                                                                                                                                                                                                                                                                                                                                                                                   |                  |           |
| Administrative Approvals and Exceptions:                                                                                                                                                                                                                                                                                                                                                                                                                                                                                                                                                                                                                                                                                          |                  |           |
| Justifications and/or demonstrations of equivalency are required. Please refer to 19.15.17 NMAC for guidance.                                                                                                                                                                                                                                                                                                                                                                                                                                                                                                                                                                                                                     |                  |           |
| Please check a box if one or more of the following is requested, if not leave blank:                                                                                                                                                                                                                                                                                                                                                                                                                                                                                                                                                                                                                                              |                  |           |
| X Administrative approval(s): Requests must be submitted to the appropriate division district of the Santa Fe Environmental Bureau office for co<br>(Fencing/BGT Liner)                                                                                                                                                                                                                                                                                                                                                                                                                                                                                                                                                           | onsideration of  | approval. |
| Exception(s): Requests must be submitted to the Santa Fe Environmental Bureau office for consideration of approval.                                                                                                                                                                                                                                                                                                                                                                                                                                                                                                                                                                                                               |                  |           |
| 10                                                                                                                                                                                                                                                                                                                                                                                                                                                                                                                                                                                                                                                                                                                                |                  |           |
| Siting Criteria (regarding permitting): 19.15.17.10 NMAC<br>Instructions: The applicant must demonstrate compliance for each siting criteria below in the application. Recommendations of acceptable<br>source material are provided below. Requests regarding changes to certain siting criteria may require administrative approval from the<br>appropriate district office or may be considered an exception which must be submitted to the Santa Fe Environmental Bureau Office for<br>consideration of approval. Applicant must attach justification for request. Please refer to 19.15.17.10 NMAC for guidance. Siting criteria<br>does not apply to drying pads or above grade-tanks associated with a closed-loop system. |                  |           |
| Ground water is less than 50 feet below the bottom of the temporary pit, permanent pit, or below-grade tank.<br>- NM Office of the State Engineer - iWATERS database search: USGS; Data obtained from nearby wells                                                                                                                                                                                                                                                                                                                                                                                                                                                                                                                | Yes              | XNo       |
| Within 300 feet of a continuously flowing watercourse, or 200 feet of any other watercourse, lakebed, sinkhole, or playa lake (measured from the ordinary high-water mark).<br>- Topographic map; Visual inspection (certification) of the proposed site                                                                                                                                                                                                                                                                                                                                                                                                                                                                          | Tes              | XNo       |
| Within 300 feet from a permanent residence, school, hospital, institution, or church in existence at the time of initial application.                                                                                                                                                                                                                                                                                                                                                                                                                                                                                                                                                                                             | Yes              | XNo       |
| (Applies to temporary, emergency, or cavitation pits and below-grade tanks)                                                                                                                                                                                                                                                                                                                                                                                                                                                                                                                                                                                                                                                       |                  |           |
| - Visual inspection (certification) of the proposed site; Aerial photo; Satellite image                                                                                                                                                                                                                                                                                                                                                                                                                                                                                                                                                                                                                                           |                  |           |
| Within 1000 feet from a permanent residence, school, hospital, institution, or church in existence at the time of initial application.                                                                                                                                                                                                                                                                                                                                                                                                                                                                                                                                                                                            | Yes              | No        |
| (Applied to permanent pits)                                                                                                                                                                                                                                                                                                                                                                                                                                                                                                                                                                                                                                                                                                       |                  |           |
| - Visual inspection (certification) of the proposed site; Aerial photo; Satellite image                                                                                                                                                                                                                                                                                                                                                                                                                                                                                                                                                                                                                                           | XNA              |           |
| Within 500 horizonal feet of a private, domestic fresh water well or spring that less than five households use for domestic or stock watering purposes, or within 1000 horizontal feet of any other fresh water well or spring, in existence at the time of initial application.                                                                                                                                                                                                                                                                                                                                                                                                                                                  | Yes              | XNo       |
| - NM Office of the State Engineer - iWATERS database search; Visual inspection (certification) of the proposed site.                                                                                                                                                                                                                                                                                                                                                                                                                                                                                                                                                                                                              |                  |           |
| Within incorporated municipal boundaries or within a defined municipal fresh water well field covered under a municipal ordinance adopted pursuant to NMSA 1978, Section 3-27-3, as amended                                                                                                                                                                                                                                                                                                                                                                                                                                                                                                                                       | <sup>1</sup> Yes | XNo       |
| - Written confirmation or verification from the municipality; Written approval obtained from the municipality                                                                                                                                                                                                                                                                                                                                                                                                                                                                                                                                                                                                                     |                  |           |
| Within 500 feet of a wetland.                                                                                                                                                                                                                                                                                                                                                                                                                                                                                                                                                                                                                                                                                                     | Yes              | XNo       |
| - US Fish and Wildlife Wetland Identification map: Topographic map; Visual inspection (certification) of the proposed site                                                                                                                                                                                                                                                                                                                                                                                                                                                                                                                                                                                                        |                  |           |
| Within the area overlying a subsurface mine.  Within confirmation or verification or map from the NM EMNRD - Mining and Mineral Division                                                                                                                                                                                                                                                                                                                                                                                                                                                                                                                                                                                          | Yes              | XNo       |
| Within an unstable area.                                                                                                                                                                                                                                                                                                                                                                                                                                                                                                                                                                                                                                                                                                          |                  |           |
| - Engineering measures incorporated into the design; NM Bureau of Geology & Mineral Resources; USGS; NM Geological                                                                                                                                                                                                                                                                                                                                                                                                                                                                                                                                                                                                                | Yes              | X No      |
| Society; Topographic map                                                                                                                                                                                                                                                                                                                                                                                                                                                                                                                                                                                                                                                                                                          |                  |           |
| Within a 100-year floodplain - FEMA map                                                                                                                                                                                                                                                                                                                                                                                                                                                                                                                                                                                                                                                                                           | Yes              | XNo       |

Record Count: 5

| New Mexico Office of the State Engineer<br>POD Reports and Downloads    |
|-------------------------------------------------------------------------|
| Township: 27N Range: 05W Sections:                                      |
| NAD27 X: Y: Zone: Search Radius:                                        |
| County: Basin: Number: Suffix:                                          |
| Owner Name: (First) (Last) CNon-Domestic CDomestic All                  |
| POD / Surface Data Report Avg Depth to Water Report Water Column Report |
| Clear Form IWATERS Menu Help                                            |
|                                                                         |

٦