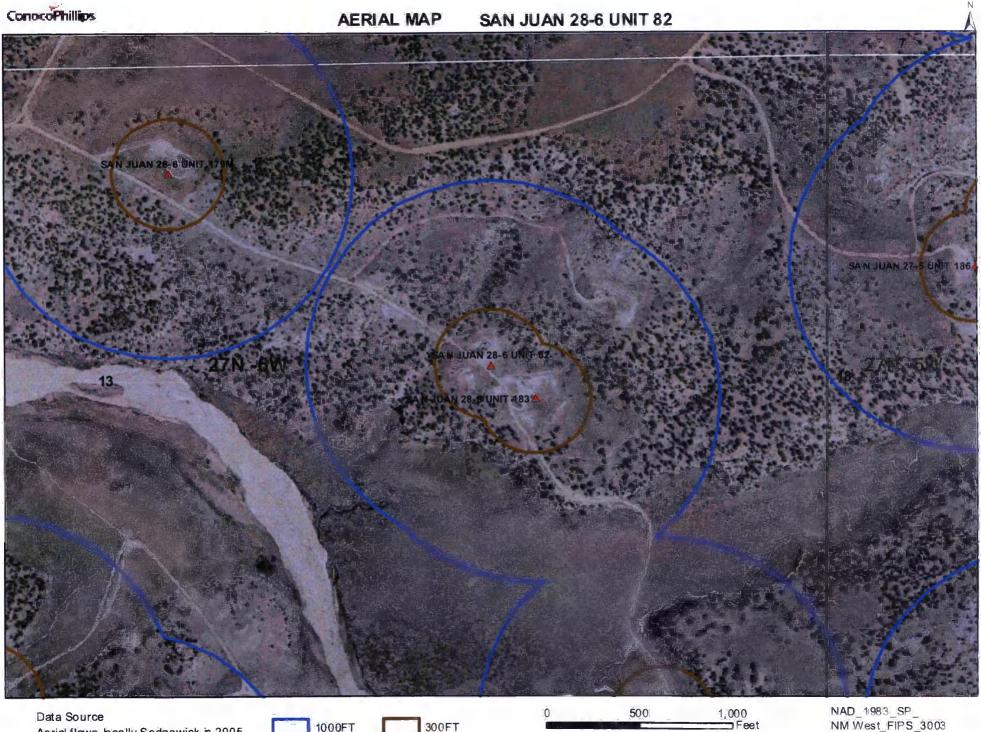

| Fencing: Subsection D of 19.15.17.11 NMAC (Applies to permanent pit, temporary pits, and below grade tanks) Chain link, six feet in height, two strands of barbed wire at top (Required if located within 1000 feet of a permanent residence, school, hospital, Four foot height, four strands of barbed wire evenly spaced between one and four feet Alternate, Please specify <u>4' hog wire fencing topped with two strands barbed wire.</u>                                                                                                                                                                                                                                                                                   | institution or A | ĥ(ar¢h)   |
|-----------------------------------------------------------------------------------------------------------------------------------------------------------------------------------------------------------------------------------------------------------------------------------------------------------------------------------------------------------------------------------------------------------------------------------------------------------------------------------------------------------------------------------------------------------------------------------------------------------------------------------------------------------------------------------------------------------------------------------|------------------|-----------|
| Netting: Subsection E of 19.15.17.11 NMAC (Applies to permanent pits and permanent open top tanks)                                                                                                                                                                                                                                                                                                                                                                                                                                                                                                                                                                                                                                |                  |           |
| X Screen Netting Other                                                                                                                                                                                                                                                                                                                                                                                                                                                                                                                                                                                                                                                                                                            |                  |           |
| Monthly inspections (If netting or screening is not physically feasible)                                                                                                                                                                                                                                                                                                                                                                                                                                                                                                                                                                                                                                                          |                  |           |
| 8                                                                                                                                                                                                                                                                                                                                                                                                                                                                                                                                                                                                                                                                                                                                 |                  |           |
| Signs: Subsection C of 19.15.17.11 NMAC                                                                                                                                                                                                                                                                                                                                                                                                                                                                                                                                                                                                                                                                                           |                  |           |
| 12" X 24", 2" lettering, providing Operator's name, site location, and emergency telephone numbers                                                                                                                                                                                                                                                                                                                                                                                                                                                                                                                                                                                                                                |                  |           |
| X Signed in compliance with 19.15.3.103 NMAC                                                                                                                                                                                                                                                                                                                                                                                                                                                                                                                                                                                                                                                                                      |                  |           |
|                                                                                                                                                                                                                                                                                                                                                                                                                                                                                                                                                                                                                                                                                                                                   |                  |           |
| Administrative Approvals and Exceptions:                                                                                                                                                                                                                                                                                                                                                                                                                                                                                                                                                                                                                                                                                          |                  |           |
| Justifications and/or demonstrations of equivalency are required. Please refer to 19.15.17 NMAC for guidance.                                                                                                                                                                                                                                                                                                                                                                                                                                                                                                                                                                                                                     |                  |           |
| Please check a box if one or more of the following is requested, if not leave blank:                                                                                                                                                                                                                                                                                                                                                                                                                                                                                                                                                                                                                                              |                  |           |
| X Administrative approval(s): Requests must be submitted to the appropriate division district of the Santa Fe Environmental Bureau office for co<br>(Fencing/BGT Liner)                                                                                                                                                                                                                                                                                                                                                                                                                                                                                                                                                           | onsideration of  | approval. |
| Exception(s): Requests must be submitted to the Santa Fe Environmental Bureau office for consideration of approval.                                                                                                                                                                                                                                                                                                                                                                                                                                                                                                                                                                                                               |                  |           |
| 10                                                                                                                                                                                                                                                                                                                                                                                                                                                                                                                                                                                                                                                                                                                                |                  |           |
| Siting Criteria (regarding permitting): 19.15.17.10 NMAC<br>Instructions: The applicant must demonstrate compliance for each siting criteria below in the application. Recommendations of acceptable<br>source material are provided below. Requests regarding changes to certain siting criteria may require administrative approval from the<br>appropriate district office or may be considered an exception which must be submitted to the Santa Fe Environmental Bureau Office for<br>consideration of approval. Applicant must attach justification for request. Please refer to 19.15.17.10 NMAC for guidance. Siting criteria<br>does not apply to drying pads or above grade-tanks associated with a closed-loop system. |                  |           |
| Ground water is less than 50 feet below the bottom of the temporary pit, permanent pit, or below-grade tank.<br>- NM Office of the State Engineer - iWATERS database search: USGS; Data obtained from nearby wells                                                                                                                                                                                                                                                                                                                                                                                                                                                                                                                | Yes              | XNo       |
| Within 300 feet of a continuously flowing watercourse, or 200 feet of any other watercourse, lakebed, sinkhole, or playa lake (measured from the ordinary high-water mark).<br>- Topographic map; Visual inspection (certification) of the proposed site                                                                                                                                                                                                                                                                                                                                                                                                                                                                          | Tes              | XNo       |
| Within 300 feet from a permanent residence, school, hospital, institution, or church in existence at the time of initial application.                                                                                                                                                                                                                                                                                                                                                                                                                                                                                                                                                                                             | Yes              | XNo       |
| (Applies to temporary, emergency, or cavitation pits and below-grade tanks)                                                                                                                                                                                                                                                                                                                                                                                                                                                                                                                                                                                                                                                       |                  |           |
| - Visual inspection (certification) of the proposed site; Aerial photo; Satellite image                                                                                                                                                                                                                                                                                                                                                                                                                                                                                                                                                                                                                                           |                  |           |
| Within 1000 feet from a permanent residence, school, hospital, institution, or church in existence at the time of initial application.                                                                                                                                                                                                                                                                                                                                                                                                                                                                                                                                                                                            | Yes              | No        |
| (Applied to permanent pits)                                                                                                                                                                                                                                                                                                                                                                                                                                                                                                                                                                                                                                                                                                       |                  |           |
| - Visual inspection (certification) of the proposed site; Aerial photo; Satellite image                                                                                                                                                                                                                                                                                                                                                                                                                                                                                                                                                                                                                                           | XNA              |           |
| Within 500 horizonal feet of a private, domestic fresh water well or spring that less than five households use for domestic or stock watering purposes, or within 1000 horizontal feet of any other fresh water well or spring, in existence at the time of initial application.                                                                                                                                                                                                                                                                                                                                                                                                                                                  | Yes              | XNo       |
| - NM Office of the State Engineer - iWATERS database search; Visual inspection (certification) of the proposed site.                                                                                                                                                                                                                                                                                                                                                                                                                                                                                                                                                                                                              |                  |           |
| Within incorporated municipal boundaries or within a defined municipal fresh water well field covered under a municipal ordinance adopted pursuant to NMSA 1978, Section 3-27-3, as amended                                                                                                                                                                                                                                                                                                                                                                                                                                                                                                                                       | <sup>1</sup> Yes | XNo       |
| - Written confirmation or verification from the municipality; Written approval obtained from the municipality                                                                                                                                                                                                                                                                                                                                                                                                                                                                                                                                                                                                                     |                  |           |
| Within 500 feet of a wetland.                                                                                                                                                                                                                                                                                                                                                                                                                                                                                                                                                                                                                                                                                                     | Yes              | XNo       |
| - US Fish and Wildlife Wetland Identification map: Topographic map; Visual inspection (certification) of the proposed site                                                                                                                                                                                                                                                                                                                                                                                                                                                                                                                                                                                                        |                  |           |
| Within the area overlying a subsurface mine.  Within confirmation or verification or map from the NM EMNRD - Mining and Mineral Division                                                                                                                                                                                                                                                                                                                                                                                                                                                                                                                                                                                          | Yes              | XNo       |
| Within an unstable area.                                                                                                                                                                                                                                                                                                                                                                                                                                                                                                                                                                                                                                                                                                          |                  |           |
| - Engineering measures incorporated into the design; NM Bureau of Geology & Mineral Resources; USGS; NM Geological                                                                                                                                                                                                                                                                                                                                                                                                                                                                                                                                                                                                                | Yes              | X No      |
| Society; Topographic map                                                                                                                                                                                                                                                                                                                                                                                                                                                                                                                                                                                                                                                                                                          |                  |           |
| Within a 100-year floodplain - FEMA map                                                                                                                                                                                                                                                                                                                                                                                                                                                                                                                                                                                                                                                                                           | Yes              | XNo       |

Record Count: 5

| New Mexico Office of the State Engineer<br>POD Reports and Downloads    |
|-------------------------------------------------------------------------|
| Township: 27N Range: 05W Sections:                                      |
| NAD27 X: Y: Zone: Search Radius:                                        |
| County: Basin: Number: Suffix:                                          |
| Owner Name: (First) (Last) CNon-Domestic CDomestic All                  |
| POD / Surface Data Report Avg Depth to Water Report Water Column Report |
| Clear Form IWATERS Menu Help                                            |
|                                                                         |

٦