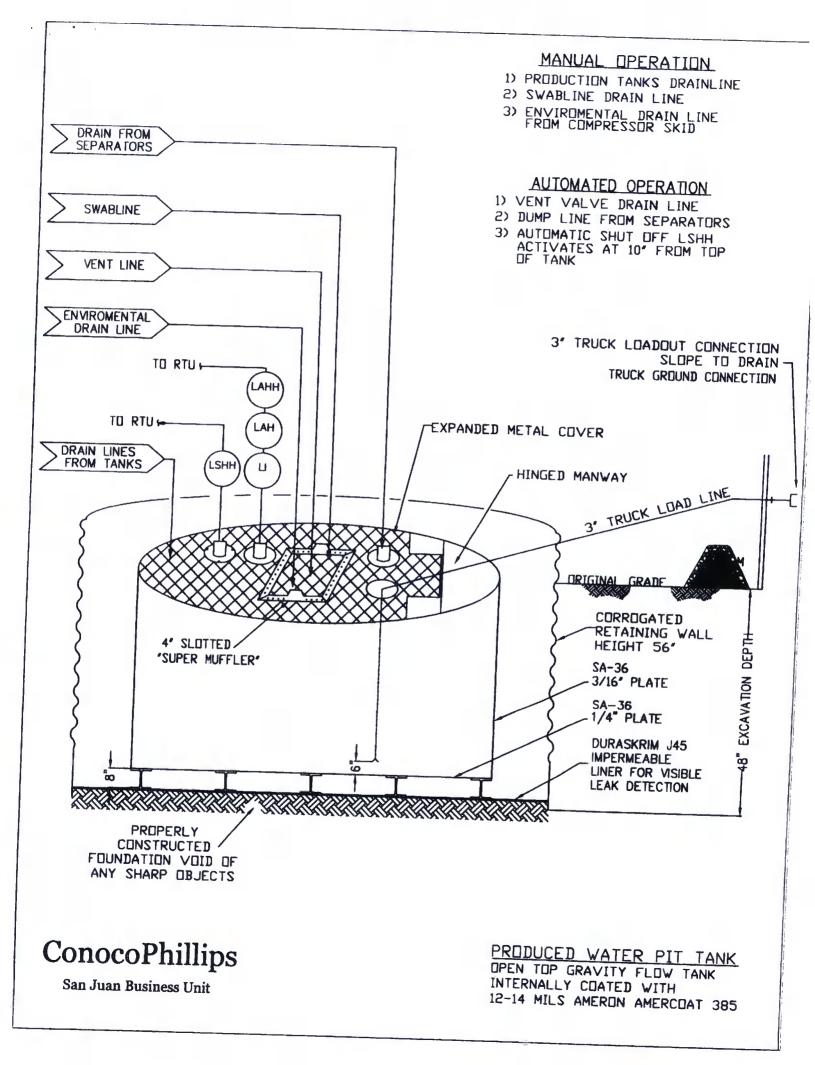

| Ī | <u>District I</u><br>1625 N. French Dr., Hobbs, NM 88240<br><u>District III</u><br>1301 W. Grand Ave., Artesia, NM 88210<br><u>District III</u><br>1000 Rio Brazos Rd., Aztec, NM 87410                                                                                                                                                                                                                                                                                                                                                                                                                                                                                                                                                                                                                                                                                                                                                                                                                                                                                                                                                                                                                                                                                                                                                                                                                                                                                                                                                                                                                                                                                                                                                                                                                                                                                                                                                                                                                                           | State of New Mexico<br>Energy Minerals and Natural Resources<br>Department<br>Oil Conservation Division<br>1220 South St. Francis Dr.<br>Santa Fe, NM 87505                                                                                                                                                                                                                                         | Form C-144<br>July 21, 2003<br>For temporary pits, closed-loop sytems, and below-grade<br>tanks, submit to the appropriate NMOCD District Office.<br>For permanent pits and exceptions submit to the Santa Fe<br>Environmental Bureau office and provide a copy to the |
|---|-----------------------------------------------------------------------------------------------------------------------------------------------------------------------------------------------------------------------------------------------------------------------------------------------------------------------------------------------------------------------------------------------------------------------------------------------------------------------------------------------------------------------------------------------------------------------------------------------------------------------------------------------------------------------------------------------------------------------------------------------------------------------------------------------------------------------------------------------------------------------------------------------------------------------------------------------------------------------------------------------------------------------------------------------------------------------------------------------------------------------------------------------------------------------------------------------------------------------------------------------------------------------------------------------------------------------------------------------------------------------------------------------------------------------------------------------------------------------------------------------------------------------------------------------------------------------------------------------------------------------------------------------------------------------------------------------------------------------------------------------------------------------------------------------------------------------------------------------------------------------------------------------------------------------------------------------------------------------------------------------------------------------------------|-----------------------------------------------------------------------------------------------------------------------------------------------------------------------------------------------------------------------------------------------------------------------------------------------------------------------------------------------------------------------------------------------------|------------------------------------------------------------------------------------------------------------------------------------------------------------------------------------------------------------------------------------------------------------------------|
|   | District IV<br>1220 S. St. Francis Dr., Santa Fe, NM 87505                                                                                                                                                                                                                                                                                                                                                                                                                                                                                                                                                                                                                                                                                                                                                                                                                                                                                                                                                                                                                                                                                                                                                                                                                                                                                                                                                                                                                                                                                                                                                                                                                                                                                                                                                                                                                                                                                                                                                                        |                                                                                                                                                                                                                                                                                                                                                                                                     | appropriate NMOCD District Office.                                                                                                                                                                                                                                     |
| • |                                                                                                                                                                                                                                                                                                                                                                                                                                                                                                                                                                                                                                                                                                                                                                                                                                                                                                                                                                                                                                                                                                                                                                                                                                                                                                                                                                                                                                                                                                                                                                                                                                                                                                                                                                                                                                                                                                                                                                                                                                   | it, Closed-Loop System, Below-Grad                                                                                                                                                                                                                                                                                                                                                                  | e Tank, or                                                                                                                                                                                                                                                             |
|   | Proposed                                                                                                                                                                                                                                                                                                                                                                                                                                                                                                                                                                                                                                                                                                                                                                                                                                                                                                                                                                                                                                                                                                                                                                                                                                                                                                                                                                                                                                                                                                                                                                                                                                                                                                                                                                                                                                                                                                                                                                                                                          | Alternative Method Permit or Closur                                                                                                                                                                                                                                                                                                                                                                 | re Plan Application                                                                                                                                                                                                                                                    |
|   | Type of action: X                                                                                                                                                                                                                                                                                                                                                                                                                                                                                                                                                                                                                                                                                                                                                                                                                                                                                                                                                                                                                                                                                                                                                                                                                                                                                                                                                                                                                                                                                                                                                                                                                                                                                                                                                                                                                                                                                                                                                                                                                 | Permit of a pit, closed-loop system, below-grade t                                                                                                                                                                                                                                                                                                                                                  | ank, or proposed alternative method                                                                                                                                                                                                                                    |
|   |                                                                                                                                                                                                                                                                                                                                                                                                                                                                                                                                                                                                                                                                                                                                                                                                                                                                                                                                                                                                                                                                                                                                                                                                                                                                                                                                                                                                                                                                                                                                                                                                                                                                                                                                                                                                                                                                                                                                                                                                                                   | Closure of a pit, closed-loop system, below-grade                                                                                                                                                                                                                                                                                                                                                   | tank, or proposed alternative method                                                                                                                                                                                                                                   |
|   |                                                                                                                                                                                                                                                                                                                                                                                                                                                                                                                                                                                                                                                                                                                                                                                                                                                                                                                                                                                                                                                                                                                                                                                                                                                                                                                                                                                                                                                                                                                                                                                                                                                                                                                                                                                                                                                                                                                                                                                                                                   | Modification to an existing permit                                                                                                                                                                                                                                                                                                                                                                  |                                                                                                                                                                                                                                                                        |
|   |                                                                                                                                                                                                                                                                                                                                                                                                                                                                                                                                                                                                                                                                                                                                                                                                                                                                                                                                                                                                                                                                                                                                                                                                                                                                                                                                                                                                                                                                                                                                                                                                                                                                                                                                                                                                                                                                                                                                                                                                                                   | Closure plan only submitted for an existing permi                                                                                                                                                                                                                                                                                                                                                   |                                                                                                                                                                                                                                                                        |
|   |                                                                                                                                                                                                                                                                                                                                                                                                                                                                                                                                                                                                                                                                                                                                                                                                                                                                                                                                                                                                                                                                                                                                                                                                                                                                                                                                                                                                                                                                                                                                                                                                                                                                                                                                                                                                                                                                                                                                                                                                                                   | below-grade tank, or proposed alternative method                                                                                                                                                                                                                                                                                                                                                    |                                                                                                                                                                                                                                                                        |
|   | Please be advised that approval of this                                                                                                                                                                                                                                                                                                                                                                                                                                                                                                                                                                                                                                                                                                                                                                                                                                                                                                                                                                                                                                                                                                                                                                                                                                                                                                                                                                                                                                                                                                                                                                                                                                                                                                                                                                                                                                                                                                                                                                                           | s request does not relieve the operator of liability should operations r<br>the operator of its responsibility to comply with any other applicable                                                                                                                                                                                                                                                  |                                                                                                                                                                                                                                                                        |
| ( | t<br>Operator: Burlington Resources Oil &                                                                                                                                                                                                                                                                                                                                                                                                                                                                                                                                                                                                                                                                                                                                                                                                                                                                                                                                                                                                                                                                                                                                                                                                                                                                                                                                                                                                                                                                                                                                                                                                                                                                                                                                                                                                                                                                                                                                                                                         | Gas Company, LP                                                                                                                                                                                                                                                                                                                                                                                     | OGRID#: 14538                                                                                                                                                                                                                                                          |
|   | Address: PO Box 4289, Farmington, N                                                                                                                                                                                                                                                                                                                                                                                                                                                                                                                                                                                                                                                                                                                                                                                                                                                                                                                                                                                                                                                                                                                                                                                                                                                                                                                                                                                                                                                                                                                                                                                                                                                                                                                                                                                                                                                                                                                                                                                               |                                                                                                                                                                                                                                                                                                                                                                                                     |                                                                                                                                                                                                                                                                        |
| 1 | Facility or well name: SAN JUAN 28-6                                                                                                                                                                                                                                                                                                                                                                                                                                                                                                                                                                                                                                                                                                                                                                                                                                                                                                                                                                                                                                                                                                                                                                                                                                                                                                                                                                                                                                                                                                                                                                                                                                                                                                                                                                                                                                                                                                                                                                                              | UNIT 82                                                                                                                                                                                                                                                                                                                                                                                             |                                                                                                                                                                                                                                                                        |
|   | API Number: 3003                                                                                                                                                                                                                                                                                                                                                                                                                                                                                                                                                                                                                                                                                                                                                                                                                                                                                                                                                                                                                                                                                                                                                                                                                                                                                                                                                                                                                                                                                                                                                                                                                                                                                                                                                                                                                                                                                                                                                                                                                  | 3907073 OCD Permit Number                                                                                                                                                                                                                                                                                                                                                                           | JT:                                                                                                                                                                                                                                                                    |
| h | U/L or Qtr/Qtr: <u>G</u> Section:                                                                                                                                                                                                                                                                                                                                                                                                                                                                                                                                                                                                                                                                                                                                                                                                                                                                                                                                                                                                                                                                                                                                                                                                                                                                                                                                                                                                                                                                                                                                                                                                                                                                                                                                                                                                                                                                                                                                                                                                 | 13 Township: 27N Range: 0                                                                                                                                                                                                                                                                                                                                                                           | 6W County: Rio Arriba                                                                                                                                                                                                                                                  |
| Ł | Center of Proposed Design: Latitude:                                                                                                                                                                                                                                                                                                                                                                                                                                                                                                                                                                                                                                                                                                                                                                                                                                                                                                                                                                                                                                                                                                                                                                                                                                                                                                                                                                                                                                                                                                                                                                                                                                                                                                                                                                                                                                                                                                                                                                                              | <u>36.57703°N</u> Longitude:                                                                                                                                                                                                                                                                                                                                                                        | -107.41512°W NAD: X 1927 1983                                                                                                                                                                                                                                          |
| Ľ | Surface Owner: X Federal                                                                                                                                                                                                                                                                                                                                                                                                                                                                                                                                                                                                                                                                                                                                                                                                                                                                                                                                                                                                                                                                                                                                                                                                                                                                                                                                                                                                                                                                                                                                                                                                                                                                                                                                                                                                                                                                                                                                                                                                          | State Private Tribal Trust or Indian                                                                                                                                                                                                                                                                                                                                                                | n Allotment                                                                                                                                                                                                                                                            |
| l | Temporary: Drilling Workove                                                                                                                                                                                                                                                                                                                                                                                                                                                                                                                                                                                                                                                                                                                                                                                                                                                                                                                                                                                                                                                                                                                                                                                                                                                                                                                                                                                                                                                                                                                                                                                                                                                                                                                                                                                                                                                                                                                                                                                                       | CI                                                                                                                                                                                                                                                                                                                                                                                                  |                                                                                                                                                                                                                                                                        |
|   | Permanent       Emergency       Cavit         Lined       Unlined       Liner         String-Reinforced       Liner Seams:       Welded       Factor                                                                                                                                                                                                                                                                                                                                                                                                                                                                                                                                                                                                                                                                                                                                                                                                                                                                                                                                                                                                                                                                                                                                                                                                                                                                                                                                                                                                                                                                                                                                                                                                                                                                                                                                                                                                                                                                              | ation P&A<br>type: Thickness mil ULDPE                                                                                                                                                                                                                                                                                                                                                              | HDPE PVC Other                                                                                                                                                                                                                                                         |
|   | Permanent Emergency Cavit<br>Lined Unlined Liner<br>String-Reinforced<br>Liner Seams: Welded Factor                                                                                                                                                                                                                                                                                                                                                                                                                                                                                                                                                                                                                                                                                                                                                                                                                                                                                                                                                                                                                                                                                                                                                                                                                                                                                                                                                                                                                                                                                                                                                                                                                                                                                                                                                                                                                                                                                                                               | ation P&A<br>type: Thickness mil LLDPE<br>ry Other Volume:<br>H of 19.15.17.11 NMAC<br>trilling a new well Workover or Drilling (Applies to<br>notice of intent)<br>Steel Tanks Haul-off Bins Other<br>be: Thickness mil LLDPE H                                                                                                                                                                    | bbl Dimensions L x W x D                                                                                                                                                                                                                                               |
|   | Permanent Emergency Cavit<br>Lined Unlined Liner f<br>String-Reinforced<br>Liner Seams: Welded Factor<br>Closed-loop System: Subsection F<br>Type of Operation: P&A Dr<br>Drying Pad Above Ground S<br>Lined Unlined Liner type                                                                                                                                                                                                                                                                                                                                                                                                                                                                                                                                                                                                                                                                                                                                                                                                                                                                                                                                                                                                                                                                                                                                                                                                                                                                                                                                                                                                                                                                                                                                                                                                                                                                                                                                                                                                   | ation P&A<br>type: Thickness mil LLDPE<br>ry Other Volume:<br>H of 19.15.17.11 NMAC<br>trilling a new well Workover or Drilling (Applies to<br>notice of intent)<br>Steel Tanks Haul-off Bins Other<br>be: Thickness mil LLDPE H<br>ty Other<br>19.15.17.11 NMAC<br>Type of fluid: Produced Water<br>Metal<br>tion X Visible sidewalls, liner, 6-inch lift and auto<br>Visible sidewalls only Other | bbl Dimensions L x W x D<br>activities which require prior approval of a permit or<br>HDPEPVDOther                                                                                                                                                                     |
|   | Permanent       Emergency       Cavit         Lined       Unlined       Liner for the second secon | ation P&A<br>type: Thickness mil LLDPE<br>ry Other Volume:<br>H of 19.15.17.11 NMAC<br>trilling a new well Workover or Drilling (Applies to<br>notice of intent)<br>Steel Tanks Haul-off Bins Other<br>be: Thickness mil LLDPE H<br>ty Other<br>19.15.17.11 NMAC<br>Type of fluid: Produced Water<br>Metal<br>tion X Visible sidewalls, liner, 6-inch lift and auto<br>Visible sidewalls only Other | bbl Dimensions Lx Wx D<br>activities which require prior approval of a permit or<br>HDPEPVDOther<br>omatic overflow shut-off                                                                                                                                           |