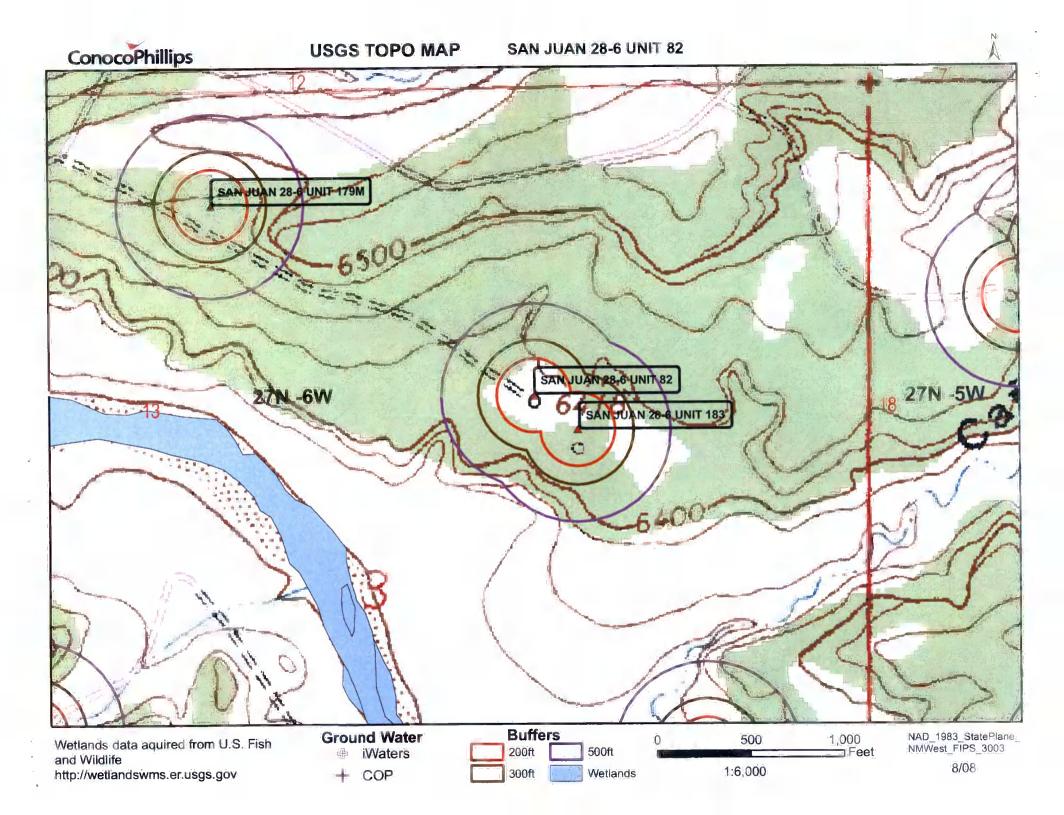

| Fencing: Subsection D of 19.15.17.11 NMAC (Applies to permanent pit, temporary pits, and below grade tanks) Chain link, six feet in height, two strands of barbed wire at top (Required if located within 1000 feet of a permanent residence, school, hospital, Four foot height, four strands of barbed wire evenly spaced between one and four feet Alternate, Please specify <u>4' hog wire fencing topped with two strands barbed wire.</u>                                                                                                                                                                                                                                                                                   | institution or A | ĥ(ar¢h)   |
|-----------------------------------------------------------------------------------------------------------------------------------------------------------------------------------------------------------------------------------------------------------------------------------------------------------------------------------------------------------------------------------------------------------------------------------------------------------------------------------------------------------------------------------------------------------------------------------------------------------------------------------------------------------------------------------------------------------------------------------|------------------|-----------|
| Netting: Subsection E of 19.15.17.11 NMAC (Applies to permanent pits and permanent open top tanks)                                                                                                                                                                                                                                                                                                                                                                                                                                                                                                                                                                                                                                |                  |           |
| X Screen Netting Other                                                                                                                                                                                                                                                                                                                                                                                                                                                                                                                                                                                                                                                                                                            |                  |           |
| Monthly inspections (If netting or screening is not physically feasible)                                                                                                                                                                                                                                                                                                                                                                                                                                                                                                                                                                                                                                                          |                  |           |
| 8                                                                                                                                                                                                                                                                                                                                                                                                                                                                                                                                                                                                                                                                                                                                 |                  |           |
| Signs: Subsection C of 19.15.17.11 NMAC                                                                                                                                                                                                                                                                                                                                                                                                                                                                                                                                                                                                                                                                                           |                  |           |
| 12" X 24", 2" lettering, providing Operator's name, site location, and emergency telephone numbers                                                                                                                                                                                                                                                                                                                                                                                                                                                                                                                                                                                                                                |                  |           |
| X Signed in compliance with 19.15.3.103 NMAC                                                                                                                                                                                                                                                                                                                                                                                                                                                                                                                                                                                                                                                                                      |                  |           |
|                                                                                                                                                                                                                                                                                                                                                                                                                                                                                                                                                                                                                                                                                                                                   |                  |           |
| Administrative Approvals and Exceptions:                                                                                                                                                                                                                                                                                                                                                                                                                                                                                                                                                                                                                                                                                          |                  |           |
| Justifications and/or demonstrations of equivalency are required. Please refer to 19.15.17 NMAC for guidance.                                                                                                                                                                                                                                                                                                                                                                                                                                                                                                                                                                                                                     |                  |           |
| Please check a box if one or more of the following is requested, if not leave blank:                                                                                                                                                                                                                                                                                                                                                                                                                                                                                                                                                                                                                                              |                  |           |
| X Administrative approval(s): Requests must be submitted to the appropriate division district of the Santa Fe Environmental Bureau office for co<br>(Fencing/BGT Liner)                                                                                                                                                                                                                                                                                                                                                                                                                                                                                                                                                           | onsideration of  | approval. |
| Exception(s): Requests must be submitted to the Santa Fe Environmental Bureau office for consideration of approval.                                                                                                                                                                                                                                                                                                                                                                                                                                                                                                                                                                                                               |                  |           |
| 10                                                                                                                                                                                                                                                                                                                                                                                                                                                                                                                                                                                                                                                                                                                                |                  |           |
| Siting Criteria (regarding permitting): 19.15.17.10 NMAC<br>Instructions: The applicant must demonstrate compliance for each siting criteria below in the application. Recommendations of acceptable<br>source material are provided below. Requests regarding changes to certain siting criteria may require administrative approval from the<br>appropriate district office or may be considered an exception which must be submitted to the Santa Fe Environmental Bureau Office for<br>consideration of approval. Applicant must attach justification for request. Please refer to 19.15.17.10 NMAC for guidance. Siting criteria<br>does not apply to drying pads or above grade-tanks associated with a closed-loop system. |                  |           |
| Ground water is less than 50 feet below the bottom of the temporary pit, permanent pit, or below-grade tank.<br>- NM Office of the State Engineer - iWATERS database search: USGS; Data obtained from nearby wells                                                                                                                                                                                                                                                                                                                                                                                                                                                                                                                | Yes              | XNo       |
| Within 300 feet of a continuously flowing watercourse, or 200 feet of any other watercourse, lakebed, sinkhole, or playa lake (measured from the ordinary high-water mark).<br>- Topographic map; Visual inspection (certification) of the proposed site                                                                                                                                                                                                                                                                                                                                                                                                                                                                          | Tes              | XNo       |
| Within 300 feet from a permanent residence, school, hospital, institution, or church in existence at the time of initial application.                                                                                                                                                                                                                                                                                                                                                                                                                                                                                                                                                                                             | Yes              | XNo       |
| (Applies to temporary, emergency, or cavitation pits and below-grade tanks)                                                                                                                                                                                                                                                                                                                                                                                                                                                                                                                                                                                                                                                       |                  |           |
| - Visual inspection (certification) of the proposed site; Aerial photo; Satellite image                                                                                                                                                                                                                                                                                                                                                                                                                                                                                                                                                                                                                                           |                  |           |
| Within 1000 feet from a permanent residence, school, hospital, institution, or church in existence at the time of initial application.                                                                                                                                                                                                                                                                                                                                                                                                                                                                                                                                                                                            | Yes              | No        |
| (Applied to permanent pits)                                                                                                                                                                                                                                                                                                                                                                                                                                                                                                                                                                                                                                                                                                       |                  |           |
| - Visual inspection (certification) of the proposed site; Aerial photo; Satellite image                                                                                                                                                                                                                                                                                                                                                                                                                                                                                                                                                                                                                                           | XNA              |           |
| Within 500 horizonal feet of a private, domestic fresh water well or spring that less than five households use for domestic or stock watering purposes, or within 1000 horizontal feet of any other fresh water well or spring, in existence at the time of initial application.                                                                                                                                                                                                                                                                                                                                                                                                                                                  | Yes              | XNo       |
| - NM Office of the State Engineer - iWATERS database search; Visual inspection (certification) of the proposed site.                                                                                                                                                                                                                                                                                                                                                                                                                                                                                                                                                                                                              |                  |           |
| Within incorporated municipal boundaries or within a defined municipal fresh water well field covered under a municipal ordinance adopted pursuant to NMSA 1978, Section 3-27-3, as amended                                                                                                                                                                                                                                                                                                                                                                                                                                                                                                                                       | <sup>1</sup> Yes | XNo       |
| - Written confirmation or verification from the municipality; Written approval obtained from the municipality                                                                                                                                                                                                                                                                                                                                                                                                                                                                                                                                                                                                                     |                  |           |
| Within 500 feet of a wetland.                                                                                                                                                                                                                                                                                                                                                                                                                                                                                                                                                                                                                                                                                                     | Yes              | XNo       |
| - US Fish and Wildlife Wetland Identification map: Topographic map; Visual inspection (certification) of the proposed site                                                                                                                                                                                                                                                                                                                                                                                                                                                                                                                                                                                                        |                  |           |
| Within the area overlying a subsurface mine.  Within confirmation or verification or map from the NM EMNRD - Mining and Mineral Division                                                                                                                                                                                                                                                                                                                                                                                                                                                                                                                                                                                          | Yes              | XNo       |
| Within an unstable area.                                                                                                                                                                                                                                                                                                                                                                                                                                                                                                                                                                                                                                                                                                          |                  |           |
| - Engineering measures incorporated into the design; NM Bureau of Geology & Mineral Resources; USGS; NM Geological                                                                                                                                                                                                                                                                                                                                                                                                                                                                                                                                                                                                                | Yes              | X No      |
| Society; Topographic map                                                                                                                                                                                                                                                                                                                                                                                                                                                                                                                                                                                                                                                                                                          |                  |           |
| Within a 100-year floodplain - FEMA map                                                                                                                                                                                                                                                                                                                                                                                                                                                                                                                                                                                                                                                                                           | Yes              | XNo       |

Record Count: 5

| New Mexico Office of the State Engineer<br>POD Reports and Downloads    |
|-------------------------------------------------------------------------|
| Township: 27N Range: 05W Sections:                                      |
| NAD27 X: Y: Zone: Search Radius:                                        |
| County: Basin: Number: Suffix:                                          |
| Owner Name: (First) (Last) CNon-Domestic CDomestic All                  |
| POD / Surface Data Report Avg Depth to Water Report Water Column Report |
| Clear Form IWATERS Menu Help                                            |
|                                                                         |

٦