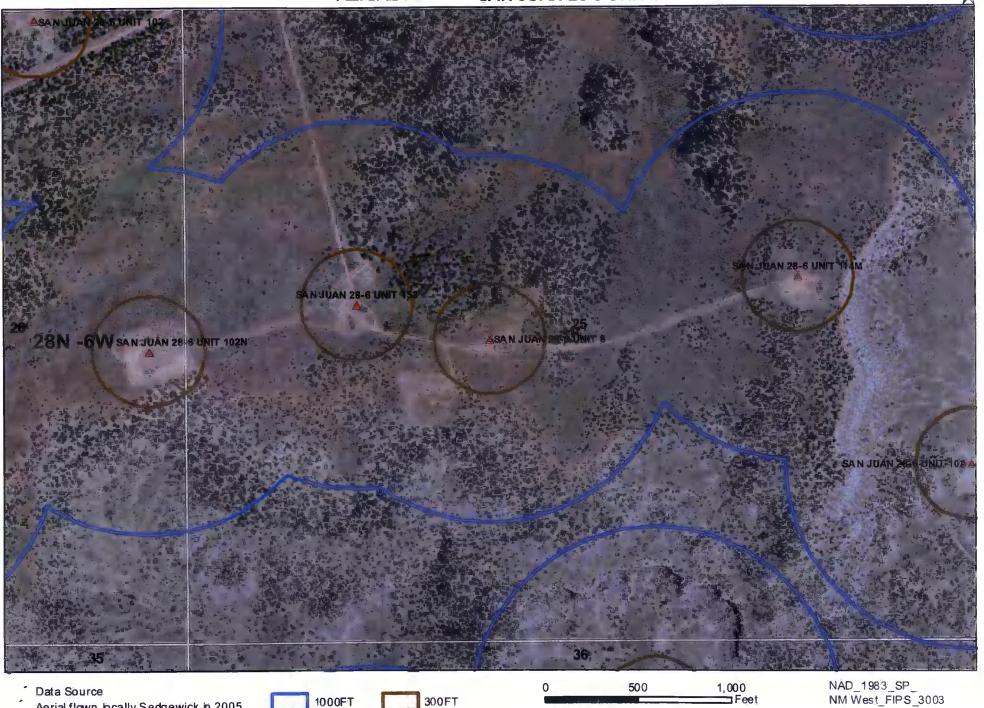

|                                                                                                                                                                                                                                                                                                                                                                                                                                                                                                                                            | State of New Mexico<br>Energy Minerals and Natural Resources                                                                                                                                                                                                                                                                                                           | Form C-144<br>July 21, 200                                                                                                                              |
|--------------------------------------------------------------------------------------------------------------------------------------------------------------------------------------------------------------------------------------------------------------------------------------------------------------------------------------------------------------------------------------------------------------------------------------------------------------------------------------------------------------------------------------------|------------------------------------------------------------------------------------------------------------------------------------------------------------------------------------------------------------------------------------------------------------------------------------------------------------------------------------------------------------------------|---------------------------------------------------------------------------------------------------------------------------------------------------------|
| District II<br>1301 W. Grand Ave., Artesia, NM 88210<br>District III                                                                                                                                                                                                                                                                                                                                                                                                                                                                       | Department<br>Oil Conservation Division<br>1220 South St. Francis Dr.                                                                                                                                                                                                                                                                                                  | For temporary pits, closed-loop sytems, and below-grade<br>tanks, submit to the appropriate NMOCD District Office.                                      |
| 1000 Rio Brazos Rd., Aztec, NM 87410<br><u>District IV</u><br>1220 S. St. Francis Dr., Santa Fe, NM 87505                                                                                                                                                                                                                                                                                                                                                                                                                                  | Santa Fe, NM 87505                                                                                                                                                                                                                                                                                                                                                     | For permanent pits and exceptions submit to the Santa Fe<br>Environmental Bureau office and provide a copy to the<br>appropriate NMOCD District Office. |
|                                                                                                                                                                                                                                                                                                                                                                                                                                                                                                                                            | Pit, Closed-Loop System, Below-Grad                                                                                                                                                                                                                                                                                                                                    | e Tank, or                                                                                                                                              |
| Prope                                                                                                                                                                                                                                                                                                                                                                                                                                                                                                                                      | osed Alternative Method Permit or Closur                                                                                                                                                                                                                                                                                                                               |                                                                                                                                                         |
| Type of action:                                                                                                                                                                                                                                                                                                                                                                                                                                                                                                                            | X Permit of a pit, closed-loop system, below-grade t                                                                                                                                                                                                                                                                                                                   | ank, or proposed alternative method                                                                                                                     |
|                                                                                                                                                                                                                                                                                                                                                                                                                                                                                                                                            | Closure of a pit, closed-loop system, below-grade                                                                                                                                                                                                                                                                                                                      |                                                                                                                                                         |
|                                                                                                                                                                                                                                                                                                                                                                                                                                                                                                                                            | Modification to an existing permit                                                                                                                                                                                                                                                                                                                                     |                                                                                                                                                         |
|                                                                                                                                                                                                                                                                                                                                                                                                                                                                                                                                            | Closure plan only submitted for an existing permi<br>below-grade tank, or proposed alternative method                                                                                                                                                                                                                                                                  |                                                                                                                                                         |
| Instructions: Please submit one                                                                                                                                                                                                                                                                                                                                                                                                                                                                                                            | e application (Form C-144) per individual pit, closed-loo                                                                                                                                                                                                                                                                                                              | op system, below-grade tank or alternative request                                                                                                      |
|                                                                                                                                                                                                                                                                                                                                                                                                                                                                                                                                            | al of this request does not relieve the operator of liability should operations r<br>relieve the operator of its responsibility to comply with any other applicable                                                                                                                                                                                                    |                                                                                                                                                         |
| I                                                                                                                                                                                                                                                                                                                                                                                                                                                                                                                                          | tenere are operator or its responsibility to comply with any other applicable                                                                                                                                                                                                                                                                                          | Bereinsteinan autority situles, regulations of orunantees.                                                                                              |
| Operator: Burlington Resources                                                                                                                                                                                                                                                                                                                                                                                                                                                                                                             | Oil & Gas Company, LP                                                                                                                                                                                                                                                                                                                                                  | OGRID#: 14538                                                                                                                                           |
| Address: PO Box 4289, Farming                                                                                                                                                                                                                                                                                                                                                                                                                                                                                                              | gton, NM 87499                                                                                                                                                                                                                                                                                                                                                         |                                                                                                                                                         |
| Facility or well name: SAN JUAN                                                                                                                                                                                                                                                                                                                                                                                                                                                                                                            | N 28-6 UNIT 8                                                                                                                                                                                                                                                                                                                                                          |                                                                                                                                                         |
| API Number:                                                                                                                                                                                                                                                                                                                                                                                                                                                                                                                                | 3003907308 OCD Permit Number                                                                                                                                                                                                                                                                                                                                           | er:                                                                                                                                                     |
| U/L or Qtr/Qtr: K Sec                                                                                                                                                                                                                                                                                                                                                                                                                                                                                                                      | ction: 25 Township: 28N Range:                                                                                                                                                                                                                                                                                                                                         | 6W County: Rio Arriba                                                                                                                                   |
| Center of Proposed Design: Latitu                                                                                                                                                                                                                                                                                                                                                                                                                                                                                                          | ude: 36.62955°N Longitude:                                                                                                                                                                                                                                                                                                                                             | -107.42136°W NAD: X 1927 1983                                                                                                                           |
| Surface Owner: X Federal                                                                                                                                                                                                                                                                                                                                                                                                                                                                                                                   | State Private Tribal Trust or India                                                                                                                                                                                                                                                                                                                                    | n Allotment                                                                                                                                             |
|                                                                                                                                                                                                                                                                                                                                                                                                                                                                                                                                            | Cavitation P&A<br>Liner type: Thickness mil LLDPE                                                                                                                                                                                                                                                                                                                      | HDPE PVC Other                                                                                                                                          |
| Liner Seams: Welded                                                                                                                                                                                                                                                                                                                                                                                                                                                                                                                        | Factory Other Volume:                                                                                                                                                                                                                                                                                                                                                  | bbl Dimensions Lx Wx D                                                                                                                                  |
| Liner Seams: Welded                                                                                                                                                                                                                                                                                                                                                                                                                                                                                                                        | ection H of 19.15.17.11 NMAC<br>Drilling a new well Workover or Drilling (Applies to<br>notice of intent)                                                                                                                                                                                                                                                              |                                                                                                                                                         |
| Liner Seams: Welded                                                                                                                                                                                                                                                                                                                                                                                                                                                                                                                        | ection H of 19.15.17.11 NMAC<br>Drilling a new well Workover or Drilling (Applies to<br>notice of intent)<br>round Steel Tanks Haul-off Bins Other                                                                                                                                                                                                                     | activities which require prior approval of a permit or                                                                                                  |
| Liner Seams: Welded                                                                                                                                                                                                                                                                                                                                                                                                                                                                                                                        | ection H of 19.15.17.11 NMAC<br>Drilling a new well Workover or Drilling (Applies to<br>notice of intent)<br>round Steel Tanks Haul-off Bins Other<br>iner type: Thickness mil LLDPE H                                                                                                                                                                                 |                                                                                                                                                         |
| Liner Seams: Welded                                                                                                                                                                                                                                                                                                                                                                                                                                                                                                                        | ection H of 19.15.17.11 NMAC<br>Drilling a new well Workover or Drilling (Applies to<br>notice of intent)<br>round Steel Tanks Haul-off Bins Other                                                                                                                                                                                                                     | activities which require prior approval of a permit or                                                                                                  |
| Liner Seams: Welded<br>Closed-loop System: Subset<br>Type of Operation: P&A<br>Drying Pad Above Gr<br>Lined Unlined Li<br>Liner Seams: Welded<br>4<br>X Below-grade tank: Subsection<br>Volume: 120                                                                                                                                                                                                                                                                                                                                        | ection H of 19.15.17.11 NMAC<br>Drilling a new well Workover or Drilling (Applies to<br>notice of intent)<br>round Steel Tanks Haul-off Bins Other<br>iner type: Thickness mil LLDPE F<br>Factory Other<br>on 1 of 19.15.17.11 NMAC<br>bbl Type of fluid: Produced Water                                                                                               | activities which require prior approval of a permit or                                                                                                  |
| Liner Seams: Welded<br>3 Closed-loop System: Subsection: P&A Drying Pad Above Gr Lined Unlined Li Liner Seams: Welded  4 X Below-grade tank: Subsection Volume: 120 Tank Construction material:                                                                                                                                                                                                                                                                                                                                            | ection H of 19.15.17.11 NMAC<br>Drilling a new well Workover or Drilling (Applies to<br>notice of intent)<br>round Steel Tanks Haul-off Bins Other<br>iner type: Thickness mil LLDPE H<br>Factory Other<br>on 1 of 19.15.17.11 NMAC<br>bbl Type of fluid: Produced Water<br>Metal                                                                                      | activities which require prior approval of a permit or<br>HDPE PVD Other                                                                                |
| Liner Seams: Welded<br>3 Closed-loop System: Subsection: P&A Drying Pad Above Gr Lined Unlined Li Liner Seams: Welded  4 X Below-grade tank: Subsection Volume: 120 Tank Construction material: Secondary containment with leak                                                                                                                                                                                                                                                                                                            | ection H of 19.15.17.11 NMAC<br>Drilling a new well Workover or Drilling (Applies to<br>notice of intent)<br>round Steel Tanks Haul-off Bins Other<br>iner type: Thickness mil LLDPE H<br>Factory Other<br>on I of 19.15.17.11 NMAC<br>bbl Type of fluid: Produced Water<br>Metal<br>c detection X Visible sidewalls, liner, 6-inch lift and auto                      | activities which require prior approval of a permit or<br>HDPE PVD Other                                                                                |
| Liner Seams: Welded<br>3 Closed-loop System: Subsection: P&A Drying Pad Above Gr Lined Unlined Li Liner Seams: Welded  4 X Below-grade tank: Subsection Volume: 120 Tank Construction material: Secondary containment with leak Visible sidewalls and liner                                                                                                                                                                                                                                                                                | ection H of 19.15.17.11 NMAC<br>Drilling a new well Workover or Drilling (Applies to<br>notice of intent)<br>round Steel Tanks Haul-off Bins Other<br>iner type: Thickness mil LLDPE F<br>Factory Other<br>Factory Other<br>bbl Type of fluid: Produced Water<br>Metal<br>c detection X Visible sidewalls, liner, 6-inch lift and auto<br>Visible sidewalls only Other | activities which require prior approval of a permit or<br>HDPE PVD Other                                                                                |
| Liner Seams: Welded<br>3 Closed-loop System: Subsection: P&A Drying Pad Above Gr Lined Unlined Li Liner Seams: Welded  4 X Below-grade tank: Subsection Volume: 120 Tank Construction material: Secondary containment with leak                                                                                                                                                                                                                                                                                                            | ection H of 19.15.17.11 NMAC<br>Drilling a new well Workover or Drilling (Applies to<br>notice of intent)<br>round Steel Tanks Haul-off Bins Other<br>iner type: Thickness mil LLDPE F<br>Factory Other<br>factory Other<br>bl Type of fluid: Produced Water<br>Metal<br>c detection X Visible sidewalls, liner, 6-inch lift and auto<br>Visible sidewalls only Other  | activities which require prior approval of a permit or<br>HDPE PVD Other                                                                                |
| Liner Seams: Welded<br>3 Closed-loop System: Subsection Type of Operation: P&A Drying Pad Above Gr Lined Unlined Li Liner Seams: Welded Li Liner Seams: Welded Melded 4 X Below-grade tank: Subsection Volume: 120 Tank Construction material: Secondary containment with leak Visible sidewalls and liner Liner Type: Thickness 5                                                                                                                                                                                                         | ection H of 19.15.17.11 NMAC<br>Drilling a new well Workover or Drilling (Applies to<br>notice of intent)<br>round Steel Tanks Haul-off Bins Other<br>iner type: Thickness mil LLDPE F<br>Factory Other<br>Factory Other<br>bbl Type of fluid: Produced Water<br>Metal<br>c detection X Visible sidewalls, liner, 6-inch lift and auto<br>Visible sidewalls only Other | activities which require prior approval of a permit or<br>HDPE PVD Other                                                                                |
| Liner Seams: Welded<br>3 Closed-loop System: Subsection: P&A Drying Pad Above Gr Lined Unlined Li Liner Seams: Welded  4 X Below-grade tank: Subsection Volume: 120 Tank Construction material: Secondary containment with leak Visible sidewalls and liner Liner Type: Thickness                                                                                                                                                                                                                                                          | ection H of 19.15.17.11 NMAC<br>Drilling a new well Workover or Drilling (Applies to<br>notice of intent)<br>round Steel Tanks Haul-off Bins Other<br>iner type: Thickness mil LLDPE F<br>Factory Other<br>Factory Other<br>bbl Type of fluid: Produced Water<br>Metal<br>c detection X Visible sidewalls, liner, 6-inch lift and auto<br>Visible sidewalls only Other | activities which require prior approval of a permit or<br>HDPE PVD Other                                                                                |
| Liner Seams: Welded<br>3 Closed-loop System: Subset<br>Type of Operation: P&A Drying Pad Above Gr Lined Unlined Li<br>Liner Seams: Welded Li<br>Liner Seams: Welded C<br>4 X Below-grade tank: Subsection<br>Volume: 120 Tank Construction material:<br>Secondary containment with leak<br>Visible sidewalls and liner<br>Liner Type: Thickness<br>5 Alternative Method:                                                                                                                                                                   | ection H of 19.15.17.11 NMAC<br>Drilling a new well Workover or Drilling (Applies to<br>notice of intent)<br>round Steel Tanks Haul-off Bins Other<br>iner type: Thickness mil LLDPE F<br>Factory Other<br>Factory Other<br>bbl Type of fluid: Produced Water<br>Metal<br>c detection X Visible sidewalls, liner, 6-inch lift and auto<br>Visible sidewalls only Other | activities which require prior approval of a permit or  HDPE PVD Other  omatic overflow shut-off                                                        |
| Liner Seams:       Welded         3       Closed-loop System:       Subset         Type of Operation:       P&A         Drying Pad       Above Gr         Lined       Unlined       Li         Liner Seams:       Welded       Liner Seams:         4       X       Below-grade tank:       Subsection         Volume:       120       Tank Construction material:       Secondary containment with leak         Visible sidewalls and liner       Liner Type:       Thickness       S         5       Alternative Method:       S       S | ection H of 19.15.17.11 NMAC Drilling a new well Workover or Drilling (Applies to notice of intent) round Steel Tanks Haul-off Bins Other iner type: Thickness mil LLDPE F Factory Other Type of fluid: Produced Water Metal detection X Visible sidewalls, liner, 6-inch lift and auto Visible sidewalls only Other mil HDPE PVC X Other L                            | activities which require prior approval of a permit or  HDPE PVD Other  omatic overflow shut-off                                                        |