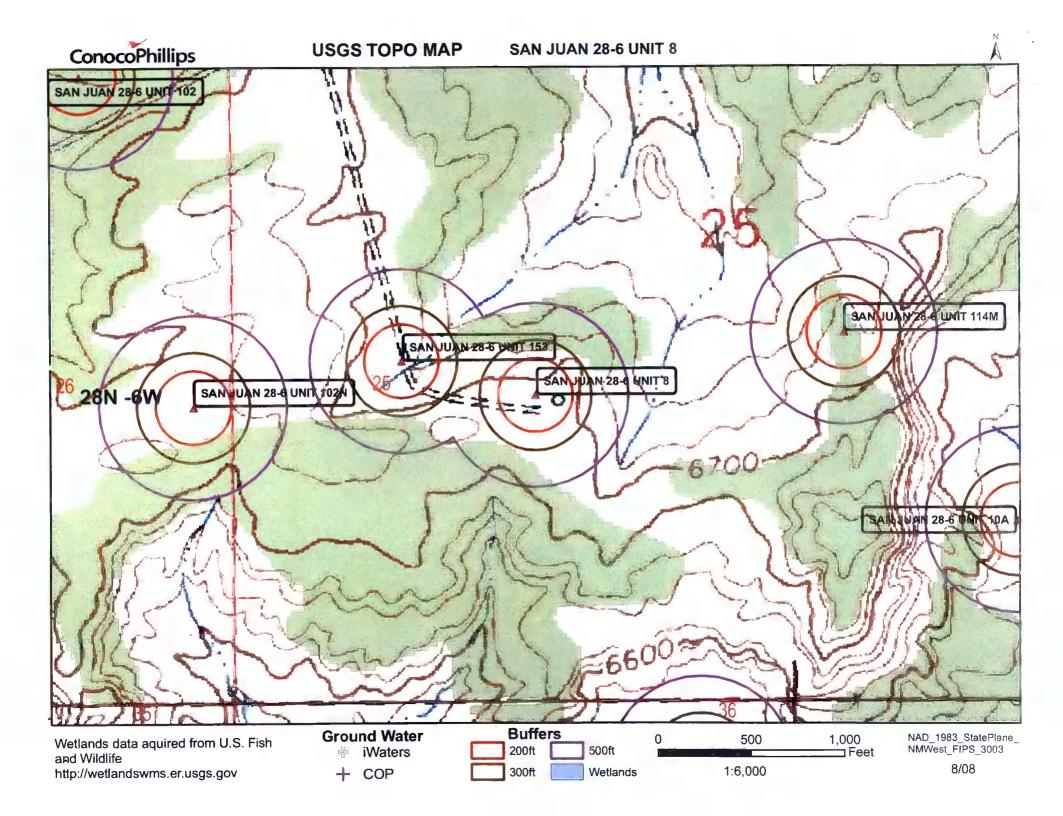

|                                                                                                                                                                                                                                                                                                                                                                                                                                                                                                                                            | State of New Mexico<br>Energy Minerals and Natural Resources                                                                                                                                                                                                                                                                                                           | Form C-144<br>July 21, 200                                                                                                                              |
|--------------------------------------------------------------------------------------------------------------------------------------------------------------------------------------------------------------------------------------------------------------------------------------------------------------------------------------------------------------------------------------------------------------------------------------------------------------------------------------------------------------------------------------------|------------------------------------------------------------------------------------------------------------------------------------------------------------------------------------------------------------------------------------------------------------------------------------------------------------------------------------------------------------------------|---------------------------------------------------------------------------------------------------------------------------------------------------------|
| District II<br>1301 W. Grand Ave., Artesia, NM 88210<br>District III                                                                                                                                                                                                                                                                                                                                                                                                                                                                       | Department<br>Oil Conservation Division<br>1220 South St. Francis Dr.                                                                                                                                                                                                                                                                                                  | For temporary pits, closed-loop sytems, and below-grade<br>tanks, submit to the appropriate NMOCD District Office.                                      |
| 1000 Rio Brazos Rd., Aztec, NM 87410<br><u>District IV</u><br>1220 S. St. Francis Dr., Santa Fe, NM 87505                                                                                                                                                                                                                                                                                                                                                                                                                                  | Santa Fe, NM 87505                                                                                                                                                                                                                                                                                                                                                     | For permanent pits and exceptions submit to the Santa Fe<br>Environmental Bureau office and provide a copy to the<br>appropriate NMOCD District Office. |
|                                                                                                                                                                                                                                                                                                                                                                                                                                                                                                                                            | Pit, Closed-Loop System, Below-Grad                                                                                                                                                                                                                                                                                                                                    | e Tank, or                                                                                                                                              |
| Prope                                                                                                                                                                                                                                                                                                                                                                                                                                                                                                                                      | osed Alternative Method Permit or Closur                                                                                                                                                                                                                                                                                                                               |                                                                                                                                                         |
| Type of action:                                                                                                                                                                                                                                                                                                                                                                                                                                                                                                                            | X Permit of a pit, closed-loop system, below-grade t                                                                                                                                                                                                                                                                                                                   | ank, or proposed alternative method                                                                                                                     |
|                                                                                                                                                                                                                                                                                                                                                                                                                                                                                                                                            | Closure of a pit, closed-loop system, below-grade                                                                                                                                                                                                                                                                                                                      |                                                                                                                                                         |
|                                                                                                                                                                                                                                                                                                                                                                                                                                                                                                                                            | Modification to an existing permit                                                                                                                                                                                                                                                                                                                                     |                                                                                                                                                         |
|                                                                                                                                                                                                                                                                                                                                                                                                                                                                                                                                            | Closure plan only submitted for an existing permi<br>below-grade tank, or proposed alternative method                                                                                                                                                                                                                                                                  |                                                                                                                                                         |
| Instructions: Please submit one                                                                                                                                                                                                                                                                                                                                                                                                                                                                                                            | e application (Form C-144) per individual pit, closed-loo                                                                                                                                                                                                                                                                                                              | op system, below-grade tank or alternative request                                                                                                      |
|                                                                                                                                                                                                                                                                                                                                                                                                                                                                                                                                            | al of this request does not relieve the operator of liability should operations r<br>relieve the operator of its responsibility to comply with any other applicable                                                                                                                                                                                                    |                                                                                                                                                         |
| I                                                                                                                                                                                                                                                                                                                                                                                                                                                                                                                                          | tenere are operator or its responsibility to comply with any other applicable                                                                                                                                                                                                                                                                                          | Bereinsteinan autority situles, regulations of orunantees.                                                                                              |
| Operator: Burlington Resources                                                                                                                                                                                                                                                                                                                                                                                                                                                                                                             | Oil & Gas Company, LP                                                                                                                                                                                                                                                                                                                                                  | OGRID#: 14538                                                                                                                                           |
| Address: PO Box 4289, Farming                                                                                                                                                                                                                                                                                                                                                                                                                                                                                                              | gton, NM 87499                                                                                                                                                                                                                                                                                                                                                         |                                                                                                                                                         |
| Facility or well name: SAN JUAN                                                                                                                                                                                                                                                                                                                                                                                                                                                                                                            | N 28-6 UNIT 8                                                                                                                                                                                                                                                                                                                                                          |                                                                                                                                                         |
| API Number:                                                                                                                                                                                                                                                                                                                                                                                                                                                                                                                                | 3003907308 OCD Permit Number                                                                                                                                                                                                                                                                                                                                           | er:                                                                                                                                                     |
| U/L or Qtr/Qtr: K Sec                                                                                                                                                                                                                                                                                                                                                                                                                                                                                                                      | ction: 25 Township: 28N Range:                                                                                                                                                                                                                                                                                                                                         | 6W County: Rio Arriba                                                                                                                                   |
| Center of Proposed Design: Latitu                                                                                                                                                                                                                                                                                                                                                                                                                                                                                                          | ude: 36.62955°N Longitude:                                                                                                                                                                                                                                                                                                                                             | -107.42136°W NAD: X 1927 1983                                                                                                                           |
| Surface Owner: X Federal                                                                                                                                                                                                                                                                                                                                                                                                                                                                                                                   | State Private Tribal Trust or India                                                                                                                                                                                                                                                                                                                                    | n Allotment                                                                                                                                             |
|                                                                                                                                                                                                                                                                                                                                                                                                                                                                                                                                            | Cavitation P&A<br>Liner type: Thickness mil LLDPE                                                                                                                                                                                                                                                                                                                      | HDPE PVC Other                                                                                                                                          |
| Liner Seams: Welded                                                                                                                                                                                                                                                                                                                                                                                                                                                                                                                        | Factory Other Volume:                                                                                                                                                                                                                                                                                                                                                  | bbl Dimensions Lx Wx D                                                                                                                                  |
| Liner Seams: Welded                                                                                                                                                                                                                                                                                                                                                                                                                                                                                                                        | ection H of 19.15.17.11 NMAC<br>Drilling a new well Workover or Drilling (Applies to<br>notice of intent)                                                                                                                                                                                                                                                              |                                                                                                                                                         |
| Liner Seams: Welded                                                                                                                                                                                                                                                                                                                                                                                                                                                                                                                        | ection H of 19.15.17.11 NMAC<br>Drilling a new well Workover or Drilling (Applies to<br>notice of intent)<br>round Steel Tanks Haul-off Bins Other                                                                                                                                                                                                                     | activities which require prior approval of a permit or                                                                                                  |
| Liner Seams: Welded                                                                                                                                                                                                                                                                                                                                                                                                                                                                                                                        | ection H of 19.15.17.11 NMAC<br>Drilling a new well Workover or Drilling (Applies to<br>notice of intent)<br>round Steel Tanks Haul-off Bins Other<br>iner type: Thickness mil LLDPE H                                                                                                                                                                                 |                                                                                                                                                         |
| Liner Seams: Welded                                                                                                                                                                                                                                                                                                                                                                                                                                                                                                                        | ection H of 19.15.17.11 NMAC<br>Drilling a new well Workover or Drilling (Applies to<br>notice of intent)<br>round Steel Tanks Haul-off Bins Other                                                                                                                                                                                                                     | activities which require prior approval of a permit or                                                                                                  |
| Liner Seams: Welded<br>Closed-loop System: Subset<br>Type of Operation: P&A<br>Drying Pad Above Gr<br>Lined Unlined Li<br>Liner Seams: Welded<br>4<br>X Below-grade tank: Subsection<br>Volume: 120                                                                                                                                                                                                                                                                                                                                        | ection H of 19.15.17.11 NMAC<br>Drilling a new well Workover or Drilling (Applies to<br>notice of intent)<br>round Steel Tanks Haul-off Bins Other<br>iner type: Thickness mil LLDPE F<br>Factory Other<br>on 1 of 19.15.17.11 NMAC<br>bbl Type of fluid: Produced Water                                                                                               | activities which require prior approval of a permit or                                                                                                  |
| Liner Seams: Welded<br>3 Closed-loop System: Subsection: P&A Drying Pad Above Gr Lined Unlined Li Liner Seams: Welded  4 X Below-grade tank: Subsection Volume: 120 Tank Construction material:                                                                                                                                                                                                                                                                                                                                            | ection H of 19.15.17.11 NMAC<br>Drilling a new well Workover or Drilling (Applies to<br>notice of intent)<br>round Steel Tanks Haul-off Bins Other<br>iner type: Thickness mil LLDPE H<br>Factory Other<br>on 1 of 19.15.17.11 NMAC<br>bbl Type of fluid: Produced Water<br>Metal                                                                                      | activities which require prior approval of a permit or<br>HDPE PVD Other                                                                                |
| Liner Seams: Welded<br>3 Closed-loop System: Subsection: P&A Drying Pad Above Gr Lined Unlined Li Liner Seams: Welded  4 X Below-grade tank: Subsection Volume: 120 Tank Construction material: Secondary containment with leak                                                                                                                                                                                                                                                                                                            | ection H of 19.15.17.11 NMAC<br>Drilling a new well Workover or Drilling (Applies to<br>notice of intent)<br>round Steel Tanks Haul-off Bins Other<br>iner type: Thickness mil LLDPE H<br>Factory Other<br>on I of 19.15.17.11 NMAC<br>bbl Type of fluid: Produced Water<br>Metal<br>c detection X Visible sidewalls, liner, 6-inch lift and auto                      | activities which require prior approval of a permit or<br>HDPE PVD Other                                                                                |
| Liner Seams: Welded<br>3 Closed-loop System: Subsection: P&A Drying Pad Above Gr Lined Unlined Li Liner Seams: Welded  4 X Below-grade tank: Subsection Volume: 120 Tank Construction material: Secondary containment with leak Visible sidewalls and liner                                                                                                                                                                                                                                                                                | ection H of 19.15.17.11 NMAC<br>Drilling a new well Workover or Drilling (Applies to<br>notice of intent)<br>round Steel Tanks Haul-off Bins Other<br>iner type: Thickness mil LLDPE F<br>Factory Other<br>Factory Other<br>bbl Type of fluid: Produced Water<br>Metal<br>c detection X Visible sidewalls, liner, 6-inch lift and auto<br>Visible sidewalls only Other | activities which require prior approval of a permit or<br>HDPE PVD Other                                                                                |
| Liner Seams: Welded<br>3 Closed-loop System: Subsection: P&A Drying Pad Above Gr Lined Unlined Li Liner Seams: Welded  4 X Below-grade tank: Subsection Volume: 120 Tank Construction material: Secondary containment with leak                                                                                                                                                                                                                                                                                                            | ection H of 19.15.17.11 NMAC<br>Drilling a new well Workover or Drilling (Applies to<br>notice of intent)<br>round Steel Tanks Haul-off Bins Other<br>iner type: Thickness mil LLDPE F<br>Factory Other<br>factory Other<br>bl Type of fluid: Produced Water<br>Metal<br>c detection X Visible sidewalls, liner, 6-inch lift and auto<br>Visible sidewalls only Other  | activities which require prior approval of a permit or<br>HDPE PVD Other                                                                                |
| Liner Seams: Welded<br>3 Closed-loop System: Subsection Type of Operation: P&A Drying Pad Above Gr Lined Unlined Li Liner Seams: Welded Li Liner Seams: Welded Melded 4 X Below-grade tank: Subsection Volume: 120 Tank Construction material: Secondary containment with leak Visible sidewalls and liner Liner Type: Thickness 5                                                                                                                                                                                                         | ection H of 19.15.17.11 NMAC<br>Drilling a new well Workover or Drilling (Applies to<br>notice of intent)<br>round Steel Tanks Haul-off Bins Other<br>iner type: Thickness mil LLDPE F<br>Factory Other<br>Factory Other<br>bbl Type of fluid: Produced Water<br>Metal<br>c detection X Visible sidewalls, liner, 6-inch lift and auto<br>Visible sidewalls only Other | activities which require prior approval of a permit or<br>HDPE PVD Other                                                                                |
| Liner Seams: Welded<br>3 Closed-loop System: Subsection: P&A Drying Pad Above Gr Lined Unlined Li Liner Seams: Welded  4 X Below-grade tank: Subsection Volume: 120 Tank Construction material: Secondary containment with leak Visible sidewalls and liner Liner Type: Thickness                                                                                                                                                                                                                                                          | ection H of 19.15.17.11 NMAC<br>Drilling a new well Workover or Drilling (Applies to<br>notice of intent)<br>round Steel Tanks Haul-off Bins Other<br>iner type: Thickness mil LLDPE F<br>Factory Other<br>Factory Other<br>bbl Type of fluid: Produced Water<br>Metal<br>c detection X Visible sidewalls, liner, 6-inch lift and auto<br>Visible sidewalls only Other | activities which require prior approval of a permit or<br>HDPE PVD Other                                                                                |
| Liner Seams: Welded<br>3 Closed-loop System: Subset<br>Type of Operation: P&A Drying Pad Above Gr Lined Unlined Li<br>Liner Seams: Welded Li<br>Liner Seams: Welded C<br>4 X Below-grade tank: Subsection<br>Volume: 120 Tank Construction material:<br>Secondary containment with leak<br>Visible sidewalls and liner<br>Liner Type: Thickness<br>5 Alternative Method:                                                                                                                                                                   | ection H of 19.15.17.11 NMAC<br>Drilling a new well Workover or Drilling (Applies to<br>notice of intent)<br>round Steel Tanks Haul-off Bins Other<br>iner type: Thickness mil LLDPE F<br>Factory Other<br>Factory Other<br>bbl Type of fluid: Produced Water<br>Metal<br>c detection X Visible sidewalls, liner, 6-inch lift and auto<br>Visible sidewalls only Other | activities which require prior approval of a permit or  HDPE PVD Other  omatic overflow shut-off                                                        |
| Liner Seams:       Welded         3       Closed-loop System:       Subset         Type of Operation:       P&A         Drying Pad       Above Gr         Lined       Unlined       Li         Liner Seams:       Welded       Liner Seams:         4       X       Below-grade tank:       Subsection         Volume:       120       Tank Construction material:       Secondary containment with leak         Visible sidewalls and liner       Liner Type:       Thickness       S         5       Alternative Method:       S       S | ection H of 19.15.17.11 NMAC Drilling a new well Workover or Drilling (Applies to notice of intent) round Steel Tanks Haul-off Bins Other iner type: Thickness mil LLDPE F Factory Other Type of fluid: Produced Water Metal detection X Visible sidewalls, liner, 6-inch lift and auto Visible sidewalls only Other mil HDPE PVC X Other L                            | activities which require prior approval of a permit or  HDPE PVD Other  omatic overflow shut-off                                                        |