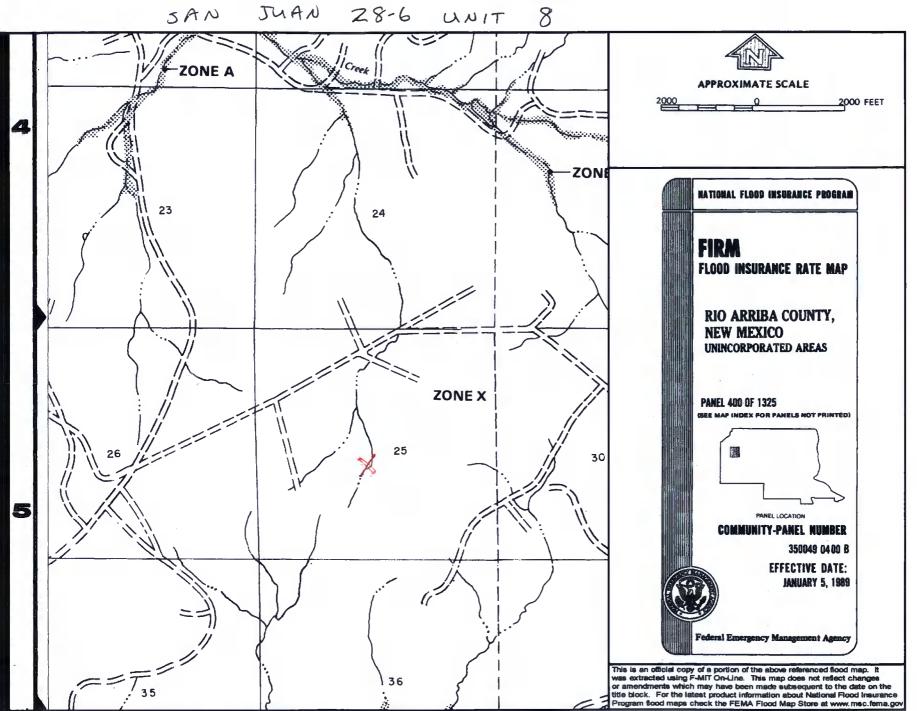

|                                                                                                                                                                                                                                                                                                                                                                                                                                                                                                                                            | State of New Mexico<br>Energy Minerals and Natural Resources                                                                                                                                                                                                                                                                                                           | Form C-144<br>July 21, 200                                                                                                                              |
|--------------------------------------------------------------------------------------------------------------------------------------------------------------------------------------------------------------------------------------------------------------------------------------------------------------------------------------------------------------------------------------------------------------------------------------------------------------------------------------------------------------------------------------------|------------------------------------------------------------------------------------------------------------------------------------------------------------------------------------------------------------------------------------------------------------------------------------------------------------------------------------------------------------------------|---------------------------------------------------------------------------------------------------------------------------------------------------------|
| District II<br>1301 W. Grand Ave., Artesia, NM 88210<br>District III                                                                                                                                                                                                                                                                                                                                                                                                                                                                       | Department<br>Oil Conservation Division<br>1220 South St. Francis Dr.                                                                                                                                                                                                                                                                                                  | For temporary pits, closed-loop sytems, and below-grade<br>tanks, submit to the appropriate NMOCD District Office.                                      |
| 1000 Rio Brazos Rd., Aztec, NM 87410<br><u>District IV</u><br>1220 S. St. Francis Dr., Santa Fe, NM 87505                                                                                                                                                                                                                                                                                                                                                                                                                                  | Santa Fe, NM 87505                                                                                                                                                                                                                                                                                                                                                     | For permanent pits and exceptions submit to the Santa Fe<br>Environmental Bureau office and provide a copy to the<br>appropriate NMOCD District Office. |
|                                                                                                                                                                                                                                                                                                                                                                                                                                                                                                                                            | Pit, Closed-Loop System, Below-Grad                                                                                                                                                                                                                                                                                                                                    | e Tank, or                                                                                                                                              |
| Prope                                                                                                                                                                                                                                                                                                                                                                                                                                                                                                                                      | osed Alternative Method Permit or Closur                                                                                                                                                                                                                                                                                                                               |                                                                                                                                                         |
| Type of action:                                                                                                                                                                                                                                                                                                                                                                                                                                                                                                                            | X Permit of a pit, closed-loop system, below-grade t                                                                                                                                                                                                                                                                                                                   | ank, or proposed alternative method                                                                                                                     |
|                                                                                                                                                                                                                                                                                                                                                                                                                                                                                                                                            | Closure of a pit, closed-loop system, below-grade                                                                                                                                                                                                                                                                                                                      |                                                                                                                                                         |
|                                                                                                                                                                                                                                                                                                                                                                                                                                                                                                                                            | Modification to an existing permit                                                                                                                                                                                                                                                                                                                                     |                                                                                                                                                         |
|                                                                                                                                                                                                                                                                                                                                                                                                                                                                                                                                            | Closure plan only submitted for an existing permi<br>below-grade tank, or proposed alternative method                                                                                                                                                                                                                                                                  |                                                                                                                                                         |
| Instructions: Please submit one                                                                                                                                                                                                                                                                                                                                                                                                                                                                                                            | e application (Form C-144) per individual pit, closed-loo                                                                                                                                                                                                                                                                                                              | op system, below-grade tank or alternative request                                                                                                      |
|                                                                                                                                                                                                                                                                                                                                                                                                                                                                                                                                            | al of this request does not relieve the operator of liability should operations r<br>relieve the operator of its responsibility to comply with any other applicable                                                                                                                                                                                                    |                                                                                                                                                         |
| I                                                                                                                                                                                                                                                                                                                                                                                                                                                                                                                                          | tenere are operator or its responsibility to comply with any other applicable                                                                                                                                                                                                                                                                                          | Bereinsteinan autority situles, regulations of orunantees.                                                                                              |
| Operator: Burlington Resources                                                                                                                                                                                                                                                                                                                                                                                                                                                                                                             | Oil & Gas Company, LP                                                                                                                                                                                                                                                                                                                                                  | OGRID#: 14538                                                                                                                                           |
| Address: PO Box 4289, Farming                                                                                                                                                                                                                                                                                                                                                                                                                                                                                                              | gton, NM 87499                                                                                                                                                                                                                                                                                                                                                         |                                                                                                                                                         |
| Facility or well name: SAN JUAN                                                                                                                                                                                                                                                                                                                                                                                                                                                                                                            | N 28-6 UNIT 8                                                                                                                                                                                                                                                                                                                                                          |                                                                                                                                                         |
| API Number:                                                                                                                                                                                                                                                                                                                                                                                                                                                                                                                                | 3003907308 OCD Permit Number                                                                                                                                                                                                                                                                                                                                           | er:                                                                                                                                                     |
| U/L or Qtr/Qtr: K Sec                                                                                                                                                                                                                                                                                                                                                                                                                                                                                                                      | ction: 25 Township: 28N Range:                                                                                                                                                                                                                                                                                                                                         | 6W County: Rio Arriba                                                                                                                                   |
| Center of Proposed Design: Latitu                                                                                                                                                                                                                                                                                                                                                                                                                                                                                                          | ude: 36.62955°N Longitude:                                                                                                                                                                                                                                                                                                                                             | -107.42136°W NAD: X 1927 1983                                                                                                                           |
| Surface Owner: X Federal                                                                                                                                                                                                                                                                                                                                                                                                                                                                                                                   | State Private Tribal Trust or India                                                                                                                                                                                                                                                                                                                                    | n Allotment                                                                                                                                             |
|                                                                                                                                                                                                                                                                                                                                                                                                                                                                                                                                            | Cavitation P&A<br>Liner type: Thickness mil LLDPE                                                                                                                                                                                                                                                                                                                      | HDPE PVC Other                                                                                                                                          |
| Liner Seams: Welded                                                                                                                                                                                                                                                                                                                                                                                                                                                                                                                        | Factory Other Volume:                                                                                                                                                                                                                                                                                                                                                  | bbl Dimensions Lx Wx D                                                                                                                                  |
| Liner Seams: Welded                                                                                                                                                                                                                                                                                                                                                                                                                                                                                                                        | ection H of 19.15.17.11 NMAC<br>Drilling a new well Workover or Drilling (Applies to<br>notice of intent)                                                                                                                                                                                                                                                              |                                                                                                                                                         |
| Liner Seams: Welded                                                                                                                                                                                                                                                                                                                                                                                                                                                                                                                        | ection H of 19.15.17.11 NMAC<br>Drilling a new well Workover or Drilling (Applies to<br>notice of intent)<br>round Steel Tanks Haul-off Bins Other                                                                                                                                                                                                                     | activities which require prior approval of a permit or                                                                                                  |
| Liner Seams: Welded                                                                                                                                                                                                                                                                                                                                                                                                                                                                                                                        | ection H of 19.15.17.11 NMAC<br>Drilling a new well Workover or Drilling (Applies to<br>notice of intent)<br>round Steel Tanks Haul-off Bins Other<br>iner type: Thickness mil LLDPE H                                                                                                                                                                                 |                                                                                                                                                         |
| Liner Seams: Welded                                                                                                                                                                                                                                                                                                                                                                                                                                                                                                                        | ection H of 19.15.17.11 NMAC<br>Drilling a new well Workover or Drilling (Applies to<br>notice of intent)<br>round Steel Tanks Haul-off Bins Other                                                                                                                                                                                                                     | activities which require prior approval of a permit or                                                                                                  |
| Liner Seams: Welded<br>Closed-loop System: Subset<br>Type of Operation: P&A<br>Drying Pad Above Gr<br>Lined Unlined Li<br>Liner Seams: Welded<br>4<br>X Below-grade tank: Subsection<br>Volume: 120                                                                                                                                                                                                                                                                                                                                        | ection H of 19.15.17.11 NMAC<br>Drilling a new well Workover or Drilling (Applies to<br>notice of intent)<br>round Steel Tanks Haul-off Bins Other<br>iner type: Thickness mil LLDPE F<br>Factory Other<br>on 1 of 19.15.17.11 NMAC<br>bbl Type of fluid: Produced Water                                                                                               | activities which require prior approval of a permit or                                                                                                  |
| Liner Seams: Welded<br>3 Closed-loop System: Subsection: P&A Drying Pad Above Gr Lined Unlined Li Liner Seams: Welded  4 X Below-grade tank: Subsection Volume: 120 Tank Construction material:                                                                                                                                                                                                                                                                                                                                            | ection H of 19.15.17.11 NMAC<br>Drilling a new well Workover or Drilling (Applies to<br>notice of intent)<br>round Steel Tanks Haul-off Bins Other<br>iner type: Thickness mil LLDPE H<br>Factory Other<br>on 1 of 19.15.17.11 NMAC<br>bbl Type of fluid: Produced Water<br>Metal                                                                                      | activities which require prior approval of a permit or<br>HDPE PVD Other                                                                                |
| Liner Seams: Welded<br>3 Closed-loop System: Subsection: P&A Drying Pad Above Gr Lined Unlined Li Liner Seams: Welded  4 X Below-grade tank: Subsection Volume: 120 Tank Construction material: Secondary containment with leak                                                                                                                                                                                                                                                                                                            | ection H of 19.15.17.11 NMAC<br>Drilling a new well Workover or Drilling (Applies to<br>notice of intent)<br>round Steel Tanks Haul-off Bins Other<br>iner type: Thickness mil LLDPE H<br>Factory Other<br>on I of 19.15.17.11 NMAC<br>bbl Type of fluid: Produced Water<br>Metal<br>c detection X Visible sidewalls, liner, 6-inch lift and auto                      | activities which require prior approval of a permit or<br>HDPE PVD Other                                                                                |
| Liner Seams: Welded<br>3 Closed-loop System: Subsection: P&A Drying Pad Above Gr Lined Unlined Li Liner Seams: Welded  4 X Below-grade tank: Subsection Volume: 120 Tank Construction material: Secondary containment with leak Visible sidewalls and liner                                                                                                                                                                                                                                                                                | ection H of 19.15.17.11 NMAC<br>Drilling a new well Workover or Drilling (Applies to<br>notice of intent)<br>round Steel Tanks Haul-off Bins Other<br>iner type: Thickness mil LLDPE F<br>Factory Other<br>Factory Other<br>bbl Type of fluid: Produced Water<br>Metal<br>c detection X Visible sidewalls, liner, 6-inch lift and auto<br>Visible sidewalls only Other | activities which require prior approval of a permit or<br>HDPE PVD Other                                                                                |
| Liner Seams: Welded<br>3 Closed-loop System: Subsection: P&A Drying Pad Above Gr Lined Unlined Li Liner Seams: Welded  4 X Below-grade tank: Subsection Volume: 120 Tank Construction material: Secondary containment with leak                                                                                                                                                                                                                                                                                                            | ection H of 19.15.17.11 NMAC<br>Drilling a new well Workover or Drilling (Applies to<br>notice of intent)<br>round Steel Tanks Haul-off Bins Other<br>iner type: Thickness mil LLDPE F<br>Factory Other<br>factory Other<br>bl Type of fluid: Produced Water<br>Metal<br>c detection X Visible sidewalls, liner, 6-inch lift and auto<br>Visible sidewalls only Other  | activities which require prior approval of a permit or<br>HDPE PVD Other                                                                                |
| Liner Seams: Welded<br>3 Closed-loop System: Subsection Type of Operation: P&A Drying Pad Above Gr Lined Unlined Li Liner Seams: Welded Li Liner Seams: Welded Melded 4 X Below-grade tank: Subsection Volume: 120 Tank Construction material: Secondary containment with leak Visible sidewalls and liner Liner Type: Thickness 5                                                                                                                                                                                                         | ection H of 19.15.17.11 NMAC<br>Drilling a new well Workover or Drilling (Applies to<br>notice of intent)<br>round Steel Tanks Haul-off Bins Other<br>iner type: Thickness mil LLDPE F<br>Factory Other<br>Factory Other<br>bbl Type of fluid: Produced Water<br>Metal<br>c detection X Visible sidewalls, liner, 6-inch lift and auto<br>Visible sidewalls only Other | activities which require prior approval of a permit or<br>HDPE PVD Other                                                                                |
| Liner Seams: Welded<br>3 Closed-loop System: Subsection: P&A Drying Pad Above Gr Lined Unlined Li Liner Seams: Welded  4 X Below-grade tank: Subsection Volume: 120 Tank Construction material: Secondary containment with leak Visible sidewalls and liner Liner Type: Thickness                                                                                                                                                                                                                                                          | ection H of 19.15.17.11 NMAC<br>Drilling a new well Workover or Drilling (Applies to<br>notice of intent)<br>round Steel Tanks Haul-off Bins Other<br>iner type: Thickness mil LLDPE F<br>Factory Other<br>Factory Other<br>bbl Type of fluid: Produced Water<br>Metal<br>c detection X Visible sidewalls, liner, 6-inch lift and auto<br>Visible sidewalls only Other | activities which require prior approval of a permit or<br>HDPE PVD Other                                                                                |
| Liner Seams: Welded<br>3 Closed-loop System: Subset<br>Type of Operation: P&A Drying Pad Above Gr Lined Unlined Li<br>Liner Seams: Welded Li<br>Liner Seams: Welded C<br>4 X Below-grade tank: Subsection<br>Volume: 120 Tank Construction material:<br>Secondary containment with leak<br>Visible sidewalls and liner<br>Liner Type: Thickness<br>5 Alternative Method:                                                                                                                                                                   | ection H of 19.15.17.11 NMAC<br>Drilling a new well Workover or Drilling (Applies to<br>notice of intent)<br>round Steel Tanks Haul-off Bins Other<br>iner type: Thickness mil LLDPE F<br>Factory Other<br>Factory Other<br>bbl Type of fluid: Produced Water<br>Metal<br>c detection X Visible sidewalls, liner, 6-inch lift and auto<br>Visible sidewalls only Other | activities which require prior approval of a permit or  HDPE PVD Other  omatic overflow shut-off                                                        |
| Liner Seams:       Welded         3       Closed-loop System:       Subset         Type of Operation:       P&A         Drying Pad       Above Gr         Lined       Unlined       Li         Liner Seams:       Welded       Liner Seams:         4       X       Below-grade tank:       Subsection         Volume:       120       Tank Construction material:       Secondary containment with leak         Visible sidewalls and liner       Liner Type:       Thickness       S         5       Alternative Method:       S       S | ection H of 19.15.17.11 NMAC Drilling a new well Workover or Drilling (Applies to notice of intent) round Steel Tanks Haul-off Bins Other iner type: Thickness mil LLDPE F Factory Other Type of fluid: Produced Water Metal detection X Visible sidewalls, liner, 6-inch lift and auto Visible sidewalls only Other mil HDPE PVC X Other L                            | activities which require prior approval of a permit or  HDPE PVD Other  omatic overflow shut-off                                                        |