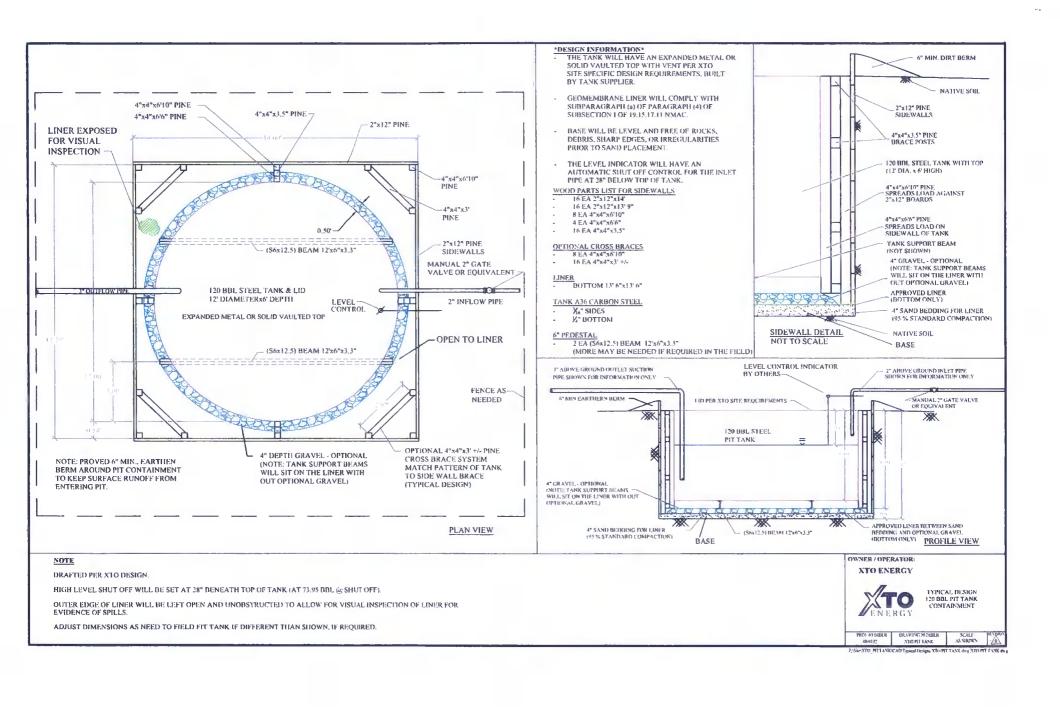

# Pit Closed-Loon System Below-Grade Tank or

| D 1 A 1                                                                                                                                                                                                                                                                                                                                         |
|-------------------------------------------------------------------------------------------------------------------------------------------------------------------------------------------------------------------------------------------------------------------------------------------------------------------------------------------------|
| Proposed Alternative Method Permit or Closure Plan Application                                                                                                                                                                                                                                                                                  |
| Type of action:  Existing BGT  Closure of a pit, closed-loop system, below-grade tank, or proposed alternative method  Modification to an existing permit  Closure plan only submitted for an existing permitted or non-permitted pit, closed-loop system, below-grade tank, or proposed alternative method                                     |
| Instructions: Please submit one application (Form C-144) per individual pit, closed-loop system, below-grade tank or alternative request                                                                                                                                                                                                        |
| Please be advised that approval of this request does not relieve the operator of liability should operations result in pollution of surface water, ground water or the environment. Nor does approval relieve the operator of its responsibility to comply with any other applicable governmental authority's rules, regulations or ordinances. |
| 1. Operator: XTO Energy, Inc. OGRID #: 5380                                                                                                                                                                                                                                                                                                     |
| Address: #382 County Road 3100, Aztec, NM 87410                                                                                                                                                                                                                                                                                                 |
| Facility or well name: Fred Feasel B#1                                                                                                                                                                                                                                                                                                          |
| API Number: 30-045-07088 OCD Permit Number:                                                                                                                                                                                                                                                                                                     |
| U/L or Qtr/Qtr A Section 32 Township 28N Range 10W County: San Juan                                                                                                                                                                                                                                                                             |
| Center of Proposed Design: Latitude 36.62418 Longitude 107.91173 NAD: □1927 ☑ 1983                                                                                                                                                                                                                                                              |
| Surface Owner: 🛮 Federal 🗌 State 🔲 Private 🔲 Tribal Trust or Indian Allotment                                                                                                                                                                                                                                                                   |
| Pit: Subsection F or G of 19.15.17.11 NMAC     Temporary:   Drilling   Workover     Permanent   Emergency   Cavitation   P&A     Lined   Unlined Liner type: Thicknessmil   LLDPE   HDPE   PVC   Other     String-Reinforced     Liner Seams:   Welded   Factory   Other                                                                        |
| ☑ Below-grade tank:       Subsection I of 19.15.17.11 NMAC         Volume:       120       bbl Type of fluid:       Produced Water         Tank Construction material:                                                                                                                                                                          |
| 5.  Alternative Method:                                                                                                                                                                                                                                                                                                                         |