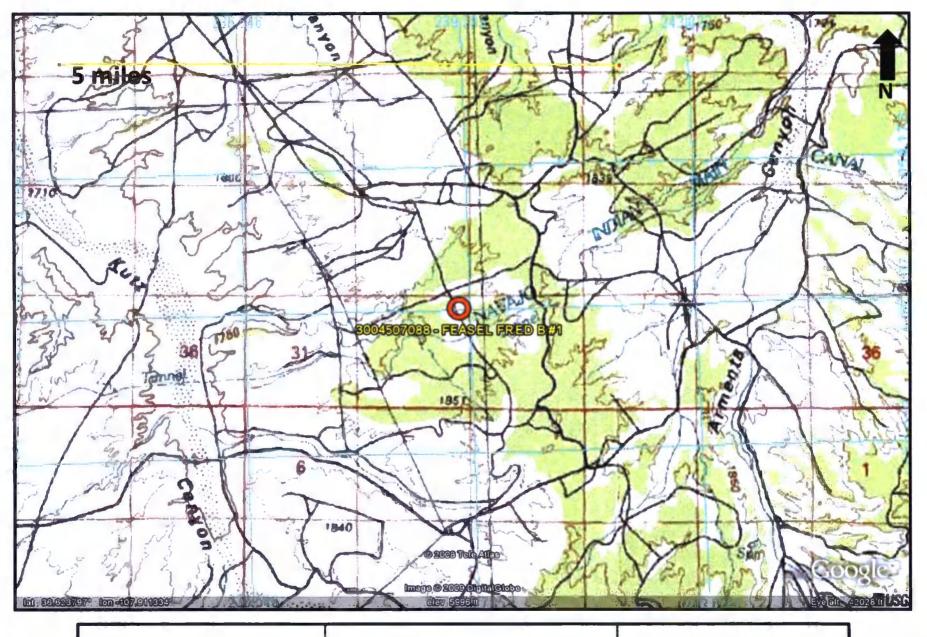

# Pit Closed-Loon System Below-Grade Tank or

| D 1 A 1                                                                                                                                                                                                                                                                                                                                         |
|-------------------------------------------------------------------------------------------------------------------------------------------------------------------------------------------------------------------------------------------------------------------------------------------------------------------------------------------------|
| Proposed Alternative Method Permit or Closure Plan Application                                                                                                                                                                                                                                                                                  |
| Type of action:  Existing BGT  Closure of a pit, closed-loop system, below-grade tank, or proposed alternative method  Modification to an existing permit  Closure plan only submitted for an existing permitted or non-permitted pit, closed-loop system, below-grade tank, or proposed alternative method                                     |
| Instructions: Please submit one application (Form C-144) per individual pit, closed-loop system, below-grade tank or alternative request                                                                                                                                                                                                        |
| Please be advised that approval of this request does not relieve the operator of liability should operations result in pollution of surface water, ground water or the environment. Nor does approval relieve the operator of its responsibility to comply with any other applicable governmental authority's rules, regulations or ordinances. |
| 1. Operator: XTO Energy, Inc. OGRID #: 5380                                                                                                                                                                                                                                                                                                     |
| Address: #382 County Road 3100, Aztec, NM 87410                                                                                                                                                                                                                                                                                                 |
| Facility or well name: Fred Feasel B#1                                                                                                                                                                                                                                                                                                          |
| API Number: 30-045-07088 OCD Permit Number:                                                                                                                                                                                                                                                                                                     |
| U/L or Qtr/Qtr A Section 32 Township 28N Range 10W County: San Juan                                                                                                                                                                                                                                                                             |
| Center of Proposed Design: Latitude 36.62418 Longitude 107.91173 NAD: □1927 ☑ 1983                                                                                                                                                                                                                                                              |
| Surface Owner: 🛮 Federal 🗌 State 🔲 Private 🔲 Tribal Trust or Indian Allotment                                                                                                                                                                                                                                                                   |
| Pit: Subsection F or G of 19.15.17.11 NMAC     Temporary:   Drilling   Workover     Permanent   Emergency   Cavitation   P&A     Lined   Unlined Liner type: Thicknessmil   LLDPE   HDPE   PVC   Other     String-Reinforced     Liner Seams:   Welded   Factory   Other                                                                        |
| ☑ Below-grade tank:       Subsection I of 19.15.17.11 NMAC         Volume:       120       bbl Type of fluid:       Produced Water         Tank Construction material:                                                                                                                                                                          |
| 5.  Alternative Method:                                                                                                                                                                                                                                                                                                                         |