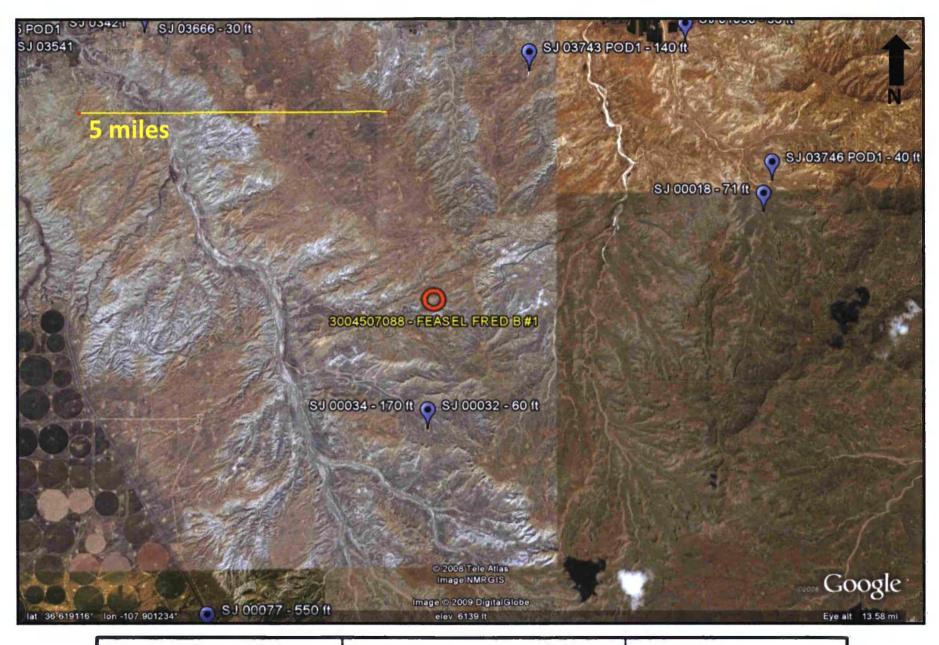

# Pit Closed-Loon System Below-Grade Tank or

| D 1 A 1                                                                                                                                                                                                                                                                                                                                         |
|-------------------------------------------------------------------------------------------------------------------------------------------------------------------------------------------------------------------------------------------------------------------------------------------------------------------------------------------------|
| Proposed Alternative Method Permit or Closure Plan Application                                                                                                                                                                                                                                                                                  |
| Type of action:  Existing BGT  Closure of a pit, closed-loop system, below-grade tank, or proposed alternative method  Modification to an existing permit  Closure plan only submitted for an existing permitted or non-permitted pit, closed-loop system, below-grade tank, or proposed alternative method                                     |
| Instructions: Please submit one application (Form C-144) per individual pit, closed-loop system, below-grade tank or alternative request                                                                                                                                                                                                        |
| Please be advised that approval of this request does not relieve the operator of liability should operations result in pollution of surface water, ground water or the environment. Nor does approval relieve the operator of its responsibility to comply with any other applicable governmental authority's rules, regulations or ordinances. |
| 1. Operator: XTO Energy, Inc. OGRID #: 5380                                                                                                                                                                                                                                                                                                     |
| Address: #382 County Road 3100, Aztec, NM 87410                                                                                                                                                                                                                                                                                                 |
| Facility or well name: Fred Feasel B#1                                                                                                                                                                                                                                                                                                          |
| API Number: 30-045-07088 OCD Permit Number:                                                                                                                                                                                                                                                                                                     |
| U/L or Qtr/Qtr A Section 32 Township 28N Range 10W County: San Juan                                                                                                                                                                                                                                                                             |
| Center of Proposed Design: Latitude 36.62418 Longitude 107.91173 NAD: □1927 ☑ 1983                                                                                                                                                                                                                                                              |
| Surface Owner: 🛮 Federal 🗌 State 🔲 Private 🔲 Tribal Trust or Indian Allotment                                                                                                                                                                                                                                                                   |
| Pit: Subsection F or G of 19.15.17.11 NMAC     Temporary:   Drilling   Workover     Permanent   Emergency   Cavitation   P&A     Lined   Unlined Liner type: Thicknessmil   LLDPE   HDPE   PVC   Other     String-Reinforced     Liner Seams:   Welded   Factory   Other                                                                        |
| ☑ Below-grade tank:       Subsection I of 19.15.17.11 NMAC         Volume:       120       bbl Type of fluid:       Produced Water         Tank Construction material:                                                                                                                                                                          |
| 5.  Alternative Method:                                                                                                                                                                                                                                                                                                                         |