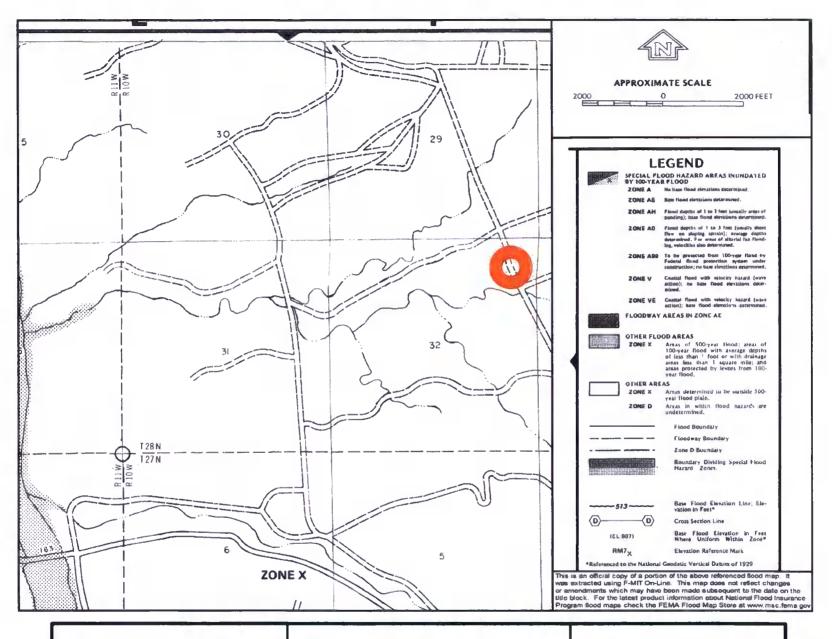

Submittal of an exception request is required. Exceptions must be submitted to the Santa Fe Environmental Bureau office for consideration of approval.

| 66.                                                                                                                                                                                                                                                                                                                                                                                                                                                                                                                                                                                                            |                             |
|----------------------------------------------------------------------------------------------------------------------------------------------------------------------------------------------------------------------------------------------------------------------------------------------------------------------------------------------------------------------------------------------------------------------------------------------------------------------------------------------------------------------------------------------------------------------------------------------------------------|-----------------------------|
| Fencing: Subsection D of 19.15.17.11 NMAC (Applies to permanent pits, temporary pits, and below-grade tanks)                                                                                                                                                                                                                                                                                                                                                                                                                                                                                                   |                             |
| Chain link, six feet in height, two strands of barbed wire at top (Required if located within 1000 feet of a permanent residence, school, institution or church)                                                                                                                                                                                                                                                                                                                                                                                                                                               | hospital,                   |
| Four foot height, four strands of barbed wire evenly spaced between one and four feet                                                                                                                                                                                                                                                                                                                                                                                                                                                                                                                          |                             |
| Alternate. Please specify Four foot height, steel mesh field fence (hogwire) with pipe top railing                                                                                                                                                                                                                                                                                                                                                                                                                                                                                                             |                             |
| 7.                                                                                                                                                                                                                                                                                                                                                                                                                                                                                                                                                                                                             |                             |
| Netting: Subsection E of 19.15.17.11 NMAC (Applies to permanent pits and permanent open top tanks)                                                                                                                                                                                                                                                                                                                                                                                                                                                                                                             |                             |
| ☐ Screen ☐ Netting ☒ Other Expanded metal or solid vaulted top                                                                                                                                                                                                                                                                                                                                                                                                                                                                                                                                                 |                             |
| ☐ Monthly inspections (If netting or screening is not physically feasible)                                                                                                                                                                                                                                                                                                                                                                                                                                                                                                                                     |                             |
| 8.                                                                                                                                                                                                                                                                                                                                                                                                                                                                                                                                                                                                             |                             |
| Signs: Subsection C of 19.15.17.11 NMAC                                                                                                                                                                                                                                                                                                                                                                                                                                                                                                                                                                        |                             |
| 12"x 24", 2" lettering, providing Operator's name, site location, and emergency telephone numbers                                                                                                                                                                                                                                                                                                                                                                                                                                                                                                              |                             |
| Signed in compliance with 19.15.3.103 NMAC                                                                                                                                                                                                                                                                                                                                                                                                                                                                                                                                                                     |                             |
| Solding in compliance with 15.15.5.105 No.106                                                                                                                                                                                                                                                                                                                                                                                                                                                                                                                                                                  |                             |
| 9. Administrative Approvals and Exceptions:                                                                                                                                                                                                                                                                                                                                                                                                                                                                                                                                                                    |                             |
| Justifications and/or demonstrations of equivalency are required. Please refer to 19.15.17 NMAC for guidance.                                                                                                                                                                                                                                                                                                                                                                                                                                                                                                  |                             |
| Please check a box if one or more of the following is requested, if not leave blank:                                                                                                                                                                                                                                                                                                                                                                                                                                                                                                                           |                             |
| Administrative approval(s): Requests must be submitted to the appropriate division district or the Santa Fe Environmental Bureau consideration of approval.                                                                                                                                                                                                                                                                                                                                                                                                                                                    | office for                  |
| Exception(s): Requests must be submitted to the Santa Fe Environmental Bureau office for consideration of approval.                                                                                                                                                                                                                                                                                                                                                                                                                                                                                            |                             |
| 10.                                                                                                                                                                                                                                                                                                                                                                                                                                                                                                                                                                                                            |                             |
| Instructions: The applicant must demonstrate compliance for each siting criteria below in the application. Recommendations of accept material are provided below. Requests regarding changes to certain siting criteria may require administrative approval from the appropriate or may be considered an exception which must be submitted to the Santa Fe Environmental Bureau office for consideration of a Applicant must attach justification for request. Please refer to 19.15.17.10 NMAC for guidance. Siting criteria does not apply to drying above-grade tanks associated with a closed-loop system. | priate district<br>pproval. |
| Ground water is less than 50 feet below the bottom of the temporary pit, permanent pit, or below-grade tank.  - NM Office of the State Engineer - iWATERS database search; USGS; Data obtained from nearby wells                                                                                                                                                                                                                                                                                                                                                                                               | ☐ Yes ⊠ No                  |
| Within 300 feet of a continuously flowing watercourse, or 200 feet of any other significant watercourse or lakebed, sinkhole, or playa lake (measured from the ordinary high-water mark).  - Topographic map; Visual inspection (certification) of the proposed site                                                                                                                                                                                                                                                                                                                                           | ☐ Yes ⊠ No                  |
| Within 300 feet from a permanent residence, school, hospital, institution, or church in existence at the time of initial application.                                                                                                                                                                                                                                                                                                                                                                                                                                                                          | ☐ Yes 🖾 No                  |
| (Applies to temporary, emergency, or cavitation pits and below-grade tanks)  - Visual inspection (certification) of the proposed site; Aerial photo; Satellite image                                                                                                                                                                                                                                                                                                                                                                                                                                           | ∐ NA                        |
| Within 1000 feet from a permanent residence, school, hospital, institution, or church in existence at the time of initial application. (Applies to permanent pits)                                                                                                                                                                                                                                                                                                                                                                                                                                             | ☐ Yes ☐ No<br>☑ NA          |
| - Visual inspection (certification) of the proposed site; Aerial photo; Satellite image                                                                                                                                                                                                                                                                                                                                                                                                                                                                                                                        | <b>- -</b>                  |
| Within 500 horizontal feet of a private, domestic fresh water well or spring that less than five households use for domestic or stock watering purposes, or within 1000 horizontal feet of any other fresh water well or spring, in existence at the time of initial application.  - NM Office of the State Engineer - iWATERS database search; Visual inspection (certification) of the proposed site                                                                                                                                                                                                         | ☐ Yes ☒ No                  |
| Within incorporated municipal boundaries or within a defined municipal fresh water well field covered under a municipal ordinance adopted pursuant to NMSA 1978, Section 3-27-3, as amended.  - Written confirmation or verification from the municipality; Written approval obtained from the municipality                                                                                                                                                                                                                                                                                                    | ☐ Yes ⊠ No                  |
| Within 500 feet of a wetland.  - US Fish and Wildlife Wetland Identification map; Topographic map; Visual inspection (certification) of the proposed site                                                                                                                                                                                                                                                                                                                                                                                                                                                      | ☐ Yes ☒ No                  |
| Within the area overlying a subsurface mine.  - Written confirmation or verification or map from the NM EMNRD-Mining and Mineral Division                                                                                                                                                                                                                                                                                                                                                                                                                                                                      | ☐ Yes ⊠ No                  |
| Within an unstable area.  - Engineering measures incorporated into the design; NM Bureau of Geology & Mineral Resources; USGS; NM Geological Society; Topographic map                                                                                                                                                                                                                                                                                                                                                                                                                                          | ☐ Yes ☐ No                  |
| Within a 100-year floodplain FEMA map                                                                                                                                                                                                                                                                                                                                                                                                                                                                                                                                                                          | ☐ Yes ⊠ No                  |