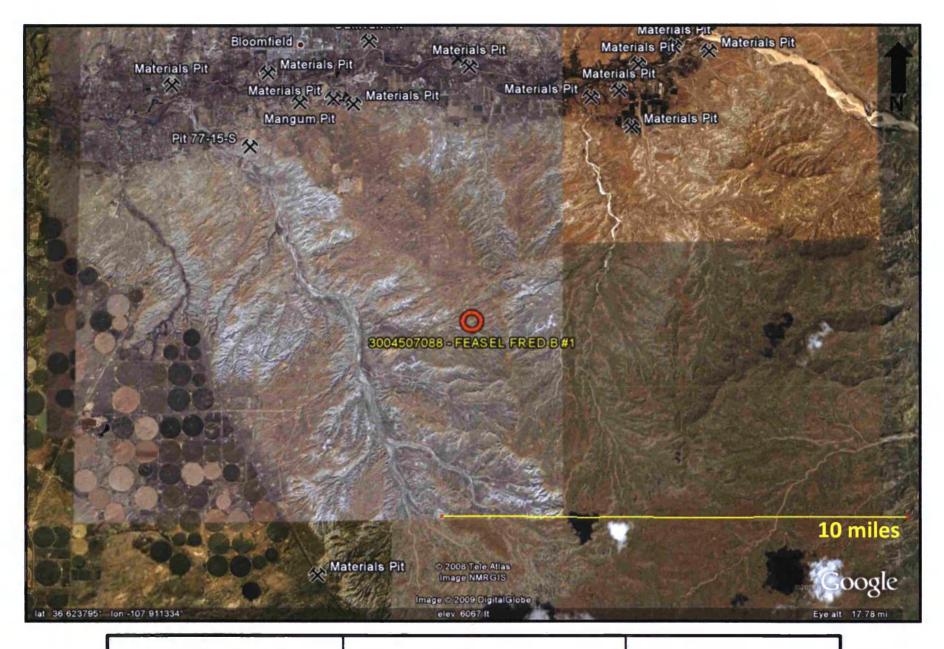

# Pit Closed-Loon System Below-Grade Tank or

| D 1 A 1                                                                                                                                                                                                                                                                                                                                         |
|-------------------------------------------------------------------------------------------------------------------------------------------------------------------------------------------------------------------------------------------------------------------------------------------------------------------------------------------------|
| Proposed Alternative Method Permit or Closure Plan Application                                                                                                                                                                                                                                                                                  |
| Type of action:  Existing BGT  Closure of a pit, closed-loop system, below-grade tank, or proposed alternative method  Modification to an existing permit  Closure plan only submitted for an existing permitted or non-permitted pit, closed-loop system, below-grade tank, or proposed alternative method                                     |
| Instructions: Please submit one application (Form C-144) per individual pit, closed-loop system, below-grade tank or alternative request                                                                                                                                                                                                        |
| Please be advised that approval of this request does not relieve the operator of liability should operations result in pollution of surface water, ground water or the environment. Nor does approval relieve the operator of its responsibility to comply with any other applicable governmental authority's rules, regulations or ordinances. |
| 1. Operator: XTO Energy, Inc. OGRID #: 5380                                                                                                                                                                                                                                                                                                     |
| Address: #382 County Road 3100, Aztec, NM 87410                                                                                                                                                                                                                                                                                                 |
| Facility or well name: Fred Feasel B#1                                                                                                                                                                                                                                                                                                          |
| API Number: 30-045-07088 OCD Permit Number:                                                                                                                                                                                                                                                                                                     |
| U/L or Qtr/Qtr A Section 32 Township 28N Range 10W County: San Juan                                                                                                                                                                                                                                                                             |
| Center of Proposed Design: Latitude 36.62418 Longitude 107.91173 NAD: □1927 ☑ 1983                                                                                                                                                                                                                                                              |
| Surface Owner: 🛮 Federal 🗌 State 🔲 Private 🔲 Tribal Trust or Indian Allotment                                                                                                                                                                                                                                                                   |
| Pit: Subsection F or G of 19.15.17.11 NMAC     Temporary:   Drilling   Workover     Permanent   Emergency   Cavitation   P&A     Lined   Unlined Liner type: Thicknessmil   LLDPE   HDPE   PVC   Other     String-Reinforced     Liner Seams:   Welded   Factory   Other                                                                        |
| ☑ Below-grade tank:       Subsection I of 19.15.17.11 NMAC         Volume:       120       bbl Type of fluid:       Produced Water         Tank Construction material:                                                                                                                                                                          |
| 5.  Alternative Method:                                                                                                                                                                                                                                                                                                                         |