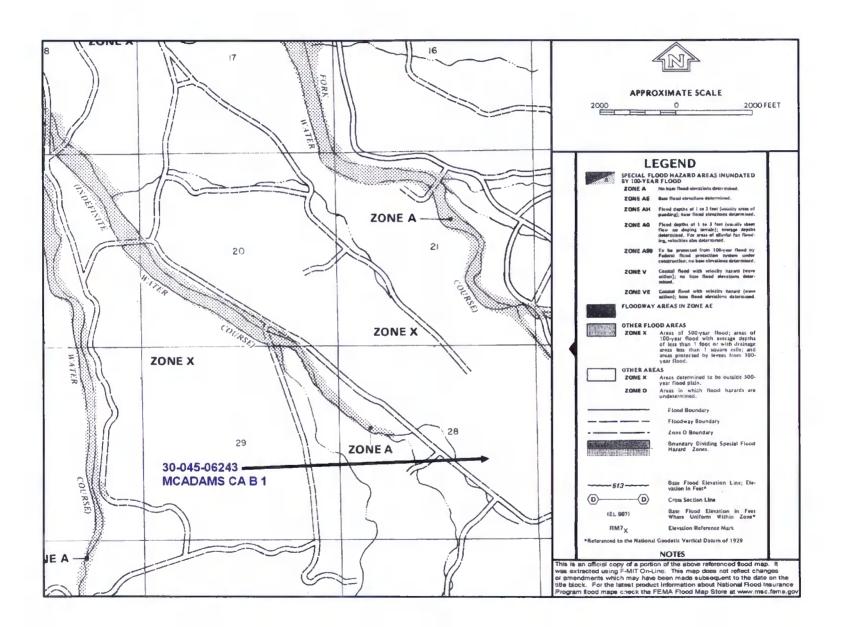

## Proposed Alternative Method Permit or Closure Plan Application

| Proposed Alternative Method Permit or Closure Plan Application                                                                                                                                                                                                                                                                                  |
|-------------------------------------------------------------------------------------------------------------------------------------------------------------------------------------------------------------------------------------------------------------------------------------------------------------------------------------------------|
| Type of action:  Existing BGT  Closure of a pit, closed-loop system, below-grade tank, or proposed alternative method  Modification to an existing permit  Closure plan only submitted for an existing permitted or non-permitted pit, closed-loop system, below-grade tank, or proposed alternative method                                     |
| Instructions: Please submit one application (Form C-144) per individual pit, closed-loop system, below-grade tank or alternative request                                                                                                                                                                                                        |
| Please be advised that approval of this request does not relieve the operator of liability should operations result in pollution of surface water, ground water or the environment. Nor does approval relieve the operator of its responsibility to comply with any other applicable governmental authority's rules, regulations or ordinances. |
| I.         Operator:         XTO Energy, Inc.         OGRID #:         5380                                                                                                                                                                                                                                                                     |
|                                                                                                                                                                                                                                                                                                                                                 |
| Address: #382 County Road 3100, Aztec, NM 87410                                                                                                                                                                                                                                                                                                 |
| Facility or well name:McAdams CA B #1  API Number:30-045-06243 OCD Permit Number:                                                                                                                                                                                                                                                               |
| U/L or Qtr/Qtr J Section 28 Township 27N Range 10W County: San Juan                                                                                                                                                                                                                                                                             |
| Center of Proposed Design: Latitude 36.544010 Longitude 107.896920 NAD: ☐1927 ☐ 1983                                                                                                                                                                                                                                                            |
| Surface Owner: Seederal State Private Tribal Trust or Indian Allotment                                                                                                                                                                                                                                                                          |
| Surface Owner. A rederal State Private Tribal Trust or Indian Atlotment                                                                                                                                                                                                                                                                         |
| Pit: Subsection F or G of 19.15.17.11 NMAC   Temporary: Drilling Workover   Permanent Emergency Cavitation P&A   Lined Unlined Liner type: Thickness mil LLDPE HDPE PVC Other   String-Reinforced Liner Seams: Welded Factory Other Volume: bbl Dimensions: L x W x D   3. Closed-loop System: Subsection H of 19.15.17.11 NMAC                 |
| Type of Operation: P&A Drilling a new well Workover or Drilling (Applies to activities which require prior approval of a permit or notice of intent)                                                                                                                                                                                            |
| ☐ Drying Pad ☐ Above Ground Steel Tanks ☐ Haul-off Bins ☐ Other                                                                                                                                                                                                                                                                                 |
| Lined Unlined Liner type: Thicknessmil LLDPE HDPE PVC Other                                                                                                                                                                                                                                                                                     |
| Liner Seams:  Welded  Factory  Other                                                                                                                                                                                                                                                                                                            |
| 4.                                                                                                                                                                                                                                                                                                                                              |
| Below-grade tank: Subsection I of 19.15.17.11 NMAC                                                                                                                                                                                                                                                                                              |
| Volume: 120 bbl Type of fluid: Produced Water                                                                                                                                                                                                                                                                                                   |
| Tank Construction material: Steel                                                                                                                                                                                                                                                                                                               |
| Secondary containment with leak detection  Visible sidewalls, liner, 6-inch lift and automatic overflow shut-off                                                                                                                                                                                                                                |
| ☐ Visible sidewalls and liner ☐ Visible sidewalls only ☒ Other _ <u>Visible sidewalls, vaulted, automatic high-level shut off, no liner</u>                                                                                                                                                                                                     |
| Liner type: Thicknessmil                                                                                                                                                                                                                                                                                                                        |
| S.  Alternative Method:                                                                                                                                                                                                                                                                                                                         |

Submittal of an exception request is required. Exceptions must be submitted to the Santa Fe Environmental Bureau office for consideration of approval.

| 6.                                                                                                                                                                                                                                                                                                                                                                                                                                                                                                                                                                                                                                                                   |                             |
|----------------------------------------------------------------------------------------------------------------------------------------------------------------------------------------------------------------------------------------------------------------------------------------------------------------------------------------------------------------------------------------------------------------------------------------------------------------------------------------------------------------------------------------------------------------------------------------------------------------------------------------------------------------------|-----------------------------|
| Fencing: Subsection D of 19.15.17.11 NMAC (Applies to permanent pits, temporary pits, and below-grade tanks)                                                                                                                                                                                                                                                                                                                                                                                                                                                                                                                                                         |                             |
| Chain link, six feet in height, two strands of barbed wire at top (Required if located within 1000 feet of a permanent residence, school, institution or church)                                                                                                                                                                                                                                                                                                                                                                                                                                                                                                     | hospital,                   |
| Four foot height, four strands of barbed wire evenly spaced between one and four feet                                                                                                                                                                                                                                                                                                                                                                                                                                                                                                                                                                                |                             |
| Alternate. Please specify Four foot height, steel mesh field fence (hogwire) with pipe top railing                                                                                                                                                                                                                                                                                                                                                                                                                                                                                                                                                                   |                             |
| 7.                                                                                                                                                                                                                                                                                                                                                                                                                                                                                                                                                                                                                                                                   |                             |
| Netting: Subsection E of 19.15.17.11 NMAC (Applies to permanent pits and permanent open top tanks)                                                                                                                                                                                                                                                                                                                                                                                                                                                                                                                                                                   |                             |
| Screen Netting Other Expanded metal or solid vaulted top                                                                                                                                                                                                                                                                                                                                                                                                                                                                                                                                                                                                             |                             |
| Monthly inspections (If netting or screening is not physically feasible)                                                                                                                                                                                                                                                                                                                                                                                                                                                                                                                                                                                             |                             |
|                                                                                                                                                                                                                                                                                                                                                                                                                                                                                                                                                                                                                                                                      |                             |
| Signs: Subsection C of 19.15.17.11 NMAC                                                                                                                                                                                                                                                                                                                                                                                                                                                                                                                                                                                                                              |                             |
| 12"x 24", 2" lettering, providing Operator's name, site location, and emergency telephone numbers                                                                                                                                                                                                                                                                                                                                                                                                                                                                                                                                                                    |                             |
| Signed in compliance with 19.15.3.103 NMAC                                                                                                                                                                                                                                                                                                                                                                                                                                                                                                                                                                                                                           |                             |
|                                                                                                                                                                                                                                                                                                                                                                                                                                                                                                                                                                                                                                                                      |                             |
| 9. Administrative Approvals and Exceptions:                                                                                                                                                                                                                                                                                                                                                                                                                                                                                                                                                                                                                          |                             |
| Justifications and/or demonstrations of equivalency are required. Please refer to 19.15.17 NMAC for guidance.                                                                                                                                                                                                                                                                                                                                                                                                                                                                                                                                                        |                             |
| Please check a box if one or more of the following is requested, if not leave blank:  Administrative approval(s): Requests must be submitted to the appropriate division district or the Santa Fe Environmental Bureau                                                                                                                                                                                                                                                                                                                                                                                                                                               | office for                  |
| consideration of approval.                                                                                                                                                                                                                                                                                                                                                                                                                                                                                                                                                                                                                                           | office for                  |
| Exception(s): Requests must be submitted to the Santa Fe Environmental Bureau office for consideration of approval.                                                                                                                                                                                                                                                                                                                                                                                                                                                                                                                                                  |                             |
| Siting Criteria (regarding permitting): 19.15.17.10 NMAC Instructions: The applicant must demonstrate compliance for each siting criteria below in the application. Recommendations of accept material are provided below. Requests regarding changes to certain siting criteria may require administrative approval from the approoffice or may be considered an exception which must be submitted to the Santa Fe Environmental Bureau office for consideration of a Applicant must attach justification for request. Please refer to 19.15.17.10 NMAC for guidance. Siting criteria does not apply to dry above-grade tanks associated with a closed-loop system. | priate district<br>pproval. |
| Ground water is less than 50 feet below the bottom of the temporary pit, permanent pit, or below-grade tank.  - NM Office of the State Engineer - iWATERS database search; USGS; Data obtained from nearby wells                                                                                                                                                                                                                                                                                                                                                                                                                                                     | ⊠ Yes □ No                  |
| Within 300 feet of a continuously flowing watercourse, or 200 feet of any other significant watercourse or lakebed, sinkhole, or playa lake (measured from the ordinary high-water mark).  - Topographic map; Visual inspection (certification) of the proposed site                                                                                                                                                                                                                                                                                                                                                                                                 | ☐ Yes ☒ No                  |
| Within 300 feet from a permanent residence, school, hospital, institution, or church in existence at the time of initial application.  (Applies to temporary, emergency, or cavitation pits and below-grade tanks)  - Visual inspection (certification) of the proposed site; Aerial photo; Satellite image                                                                                                                                                                                                                                                                                                                                                          | ☐ Yes ☒ No<br>☐ NA          |
| Within 1000 feet from a permanent residence, school, hospital, institution, or church in existence at the time of initial application. (Applies to permanent pits)                                                                                                                                                                                                                                                                                                                                                                                                                                                                                                   | ☐ Yes ☐ No ☐ NA             |
| - Visual inspection (certification) of the proposed site; Aerial photo; Satellite image                                                                                                                                                                                                                                                                                                                                                                                                                                                                                                                                                                              | ☐ Yes ⊠ No                  |
| Within 500 horizontal feet of a private, domestic fresh water well or spring that less than five households use for domestic or stock watering purposes, or within 1000 horizontal feet of any other fresh water well or spring, in existence at the time of initial application.  - NM Office of the State Engineer - iWATERS database search; Visual inspection (certification) of the proposed site                                                                                                                                                                                                                                                               |                             |
| Within incorporated municipal boundaries or within a defined municipal fresh water well field covered under a municipal ordinance adopted pursuant to NMSA 1978, Section 3-27-3, as amended.  - Written confirmation or verification from the municipality; Written approval obtained from the municipality                                                                                                                                                                                                                                                                                                                                                          | ☐ Yes ☑ No                  |
| Within 500 feet of a wetland.  - US Fish and Wildlife Wetland Identification map; Topographic map; Visual inspection (certification) of the proposed site                                                                                                                                                                                                                                                                                                                                                                                                                                                                                                            | ☐ Yes ☑ No                  |
| Within the area overlying a subsurface mine.  - Written confirmation or verification or map from the NM EMNRD-Mining and Mineral Division                                                                                                                                                                                                                                                                                                                                                                                                                                                                                                                            | ☐ Yes ☑ No                  |
| <ul> <li>Within an unstable area.</li> <li>Engineering measures incorporated into the design; NM Bureau of Geology &amp; Mineral Resources; USGS; NM Geological Society; Topographic map</li> </ul>                                                                                                                                                                                                                                                                                                                                                                                                                                                                  | Yes No                      |
| Within a 100-year floodplain FEMA map                                                                                                                                                                                                                                                                                                                                                                                                                                                                                                                                                                                                                                | ☐ Yes ☑ No                  |