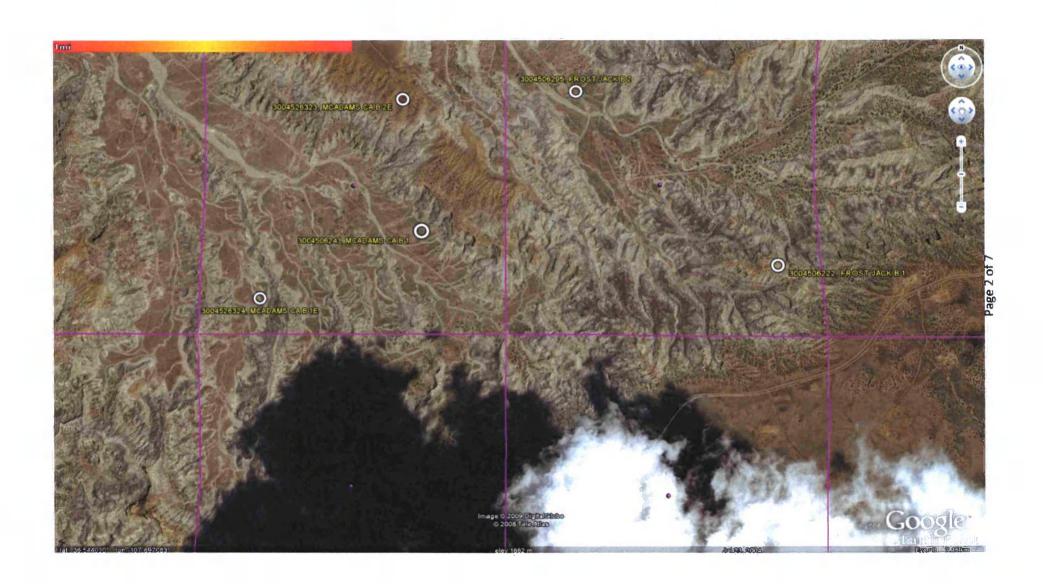

## Proposed Alternative Method Permit or Closure Plan Application

| Proposed Alternative Method Permit or Closure Plan Application                                                                                                                                                                                                                                                                                  |
|-------------------------------------------------------------------------------------------------------------------------------------------------------------------------------------------------------------------------------------------------------------------------------------------------------------------------------------------------|
| Type of action:  Existing BGT  Closure of a pit, closed-loop system, below-grade tank, or proposed alternative method  Modification to an existing permit  Closure plan only submitted for an existing permitted or non-permitted pit, closed-loop system, below-grade tank, or proposed alternative method                                     |
| Instructions: Please submit one application (Form C-144) per individual pit, closed-loop system, below-grade tank or alternative request                                                                                                                                                                                                        |
| Please be advised that approval of this request does not relieve the operator of liability should operations result in pollution of surface water, ground water or the environment. Nor does approval relieve the operator of its responsibility to comply with any other applicable governmental authority's rules, regulations or ordinances. |
| I.         Operator:         XTO Energy, Inc.         OGRID #:         5380                                                                                                                                                                                                                                                                     |
|                                                                                                                                                                                                                                                                                                                                                 |
| Address: #382 County Road 3100, Aztec, NM 87410                                                                                                                                                                                                                                                                                                 |
| Facility or well name:McAdams CA B #1  API Number:30-045-06243 OCD Permit Number:                                                                                                                                                                                                                                                               |
| U/L or Qtr/Qtr J Section 28 Township 27N Range 10W County: San Juan                                                                                                                                                                                                                                                                             |
| Center of Proposed Design: Latitude 36.544010 Longitude 107.896920 NAD: ☐1927 ☐ 1983                                                                                                                                                                                                                                                            |
| Surface Owner: Seederal State Private Tribal Trust or Indian Allotment                                                                                                                                                                                                                                                                          |
| Surface Owner. A rederal State Private Tribal Trust or Indian Atlotment                                                                                                                                                                                                                                                                         |
| Pit: Subsection F or G of 19.15.17.11 NMAC   Temporary: Drilling Workover   Permanent Emergency Cavitation P&A   Lined Unlined Liner type: Thickness mil LLDPE HDPE PVC Other   String-Reinforced Liner Seams: Welded Factory Other Volume: bbl Dimensions: L x W x D   3. Closed-loop System: Subsection H of 19.15.17.11 NMAC                 |
| Type of Operation: P&A Drilling a new well Workover or Drilling (Applies to activities which require prior approval of a permit or notice of intent)                                                                                                                                                                                            |
| ☐ Drying Pad ☐ Above Ground Steel Tanks ☐ Haul-off Bins ☐ Other                                                                                                                                                                                                                                                                                 |
| Lined Unlined Liner type: Thicknessmil LLDPE HDPE PVC Other                                                                                                                                                                                                                                                                                     |
| Liner Seams:  Welded  Factory  Other                                                                                                                                                                                                                                                                                                            |
| 4.                                                                                                                                                                                                                                                                                                                                              |
| Below-grade tank: Subsection I of 19.15.17.11 NMAC                                                                                                                                                                                                                                                                                              |
| Volume: 120 bbl Type of fluid: Produced Water                                                                                                                                                                                                                                                                                                   |
| Tank Construction material: Steel                                                                                                                                                                                                                                                                                                               |
| Secondary containment with leak detection  Visible sidewalls, liner, 6-inch lift and automatic overflow shut-off                                                                                                                                                                                                                                |
| ☐ Visible sidewalls and liner ☐ Visible sidewalls only ☒ Other _ <u>Visible sidewalls, vaulted, automatic high-level shut off, no liner</u>                                                                                                                                                                                                     |
| Liner type: Thicknessmil                                                                                                                                                                                                                                                                                                                        |
| S.  Alternative Method:                                                                                                                                                                                                                                                                                                                         |