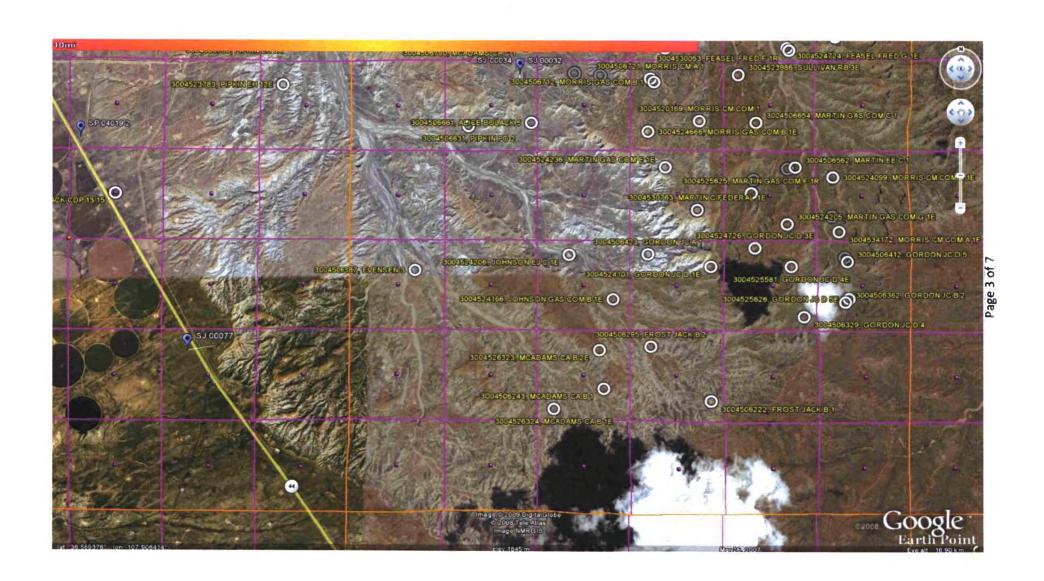

## Proposed Alternative Method Permit or Closure Plan Application

| Proposed Alternative Method Permit or Closure Plan Application                                                                                                                                                                                                                                                                                  |
|-------------------------------------------------------------------------------------------------------------------------------------------------------------------------------------------------------------------------------------------------------------------------------------------------------------------------------------------------|
| Type of action:  Existing BGT  Closure of a pit, closed-loop system, below-grade tank, or proposed alternative method  Modification to an existing permit  Closure plan only submitted for an existing permitted or non-permitted pit, closed-loop system, below-grade tank, or proposed alternative method                                     |
| Instructions: Please submit one application (Form C-144) per individual pit, closed-loop system, below-grade tank or alternative request                                                                                                                                                                                                        |
| Please be advised that approval of this request does not relieve the operator of liability should operations result in pollution of surface water, ground water or the environment. Nor does approval relieve the operator of its responsibility to comply with any other applicable governmental authority's rules, regulations or ordinances. |
| I.         Operator:         XTO Energy, Inc.         OGRID #:         5380                                                                                                                                                                                                                                                                     |
|                                                                                                                                                                                                                                                                                                                                                 |
| Address: #382 County Road 3100, Aztec, NM 87410                                                                                                                                                                                                                                                                                                 |
| Facility or well name:McAdams CA B #1  API Number:30-045-06243 OCD Permit Number:                                                                                                                                                                                                                                                               |
| U/L or Qtr/Qtr J Section 28 Township 27N Range 10W County: San Juan                                                                                                                                                                                                                                                                             |
| Center of Proposed Design: Latitude 36.544010 Longitude 107.896920 NAD: ☐1927 ☐ 1983                                                                                                                                                                                                                                                            |
| Surface Owner: Seederal State Private Tribal Trust or Indian Allotment                                                                                                                                                                                                                                                                          |
| Surface Owner. A rederal State Private Tribal Trust or Indian Atlotment                                                                                                                                                                                                                                                                         |
| Pit: Subsection F or G of 19.15.17.11 NMAC   Temporary: Drilling Workover   Permanent Emergency Cavitation P&A   Lined Unlined Liner type: Thickness mil LLDPE HDPE PVC Other   String-Reinforced Liner Seams: Welded Factory Other Volume: bbl Dimensions: L x W x D   3. Closed-loop System: Subsection H of 19.15.17.11 NMAC                 |
| Type of Operation: P&A Drilling a new well Workover or Drilling (Applies to activities which require prior approval of a permit or notice of intent)                                                                                                                                                                                            |
| ☐ Drying Pad ☐ Above Ground Steel Tanks ☐ Haul-off Bins ☐ Other                                                                                                                                                                                                                                                                                 |
| Lined Unlined Liner type: Thicknessmil LLDPE HDPE PVC Other                                                                                                                                                                                                                                                                                     |
| Liner Seams:  Welded  Factory  Other                                                                                                                                                                                                                                                                                                            |
| 4.                                                                                                                                                                                                                                                                                                                                              |
| Below-grade tank: Subsection I of 19.15.17.11 NMAC                                                                                                                                                                                                                                                                                              |
| Volume: 120 bbl Type of fluid: Produced Water                                                                                                                                                                                                                                                                                                   |
| Tank Construction material: Steel                                                                                                                                                                                                                                                                                                               |
| Secondary containment with leak detection  Visible sidewalls, liner, 6-inch lift and automatic overflow shut-off                                                                                                                                                                                                                                |
| ☐ Visible sidewalls and liner ☐ Visible sidewalls only ☒ Other _ <u>Visible sidewalls, vaulted, automatic high-level shut off, no liner</u>                                                                                                                                                                                                     |
| Liner type: Thicknessmil                                                                                                                                                                                                                                                                                                                        |
| S.  Alternative Method:                                                                                                                                                                                                                                                                                                                         |