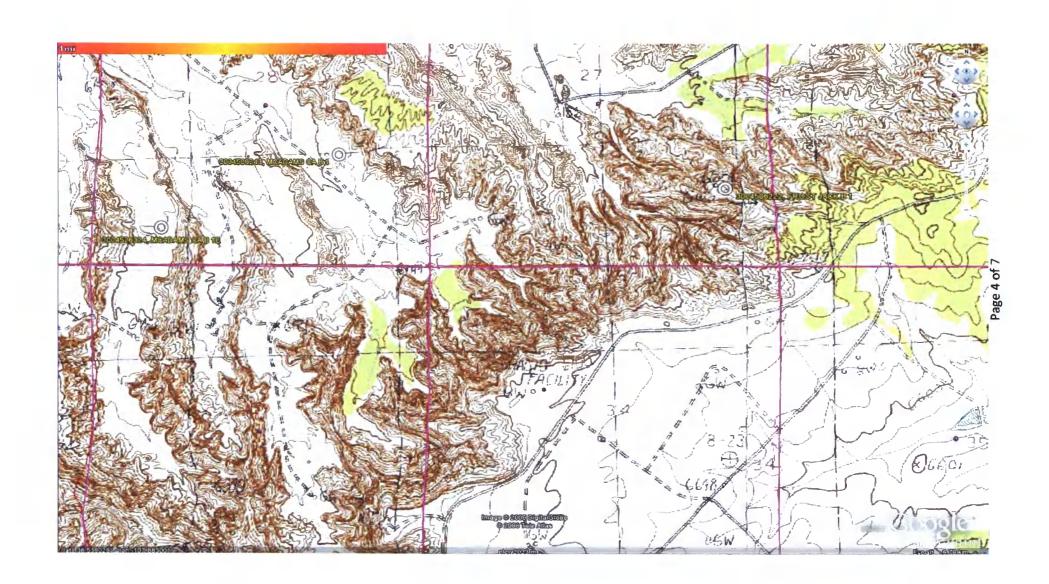

## Proposed Alternative Method Permit or Closure Plan Application

| Proposed Alternative Method Permit or Closure Plan Application                                                                                                                                                                                                                                                                                  |
|-------------------------------------------------------------------------------------------------------------------------------------------------------------------------------------------------------------------------------------------------------------------------------------------------------------------------------------------------|
| Type of action:  Existing BGT  Closure of a pit, closed-loop system, below-grade tank, or proposed alternative method  Modification to an existing permit  Closure plan only submitted for an existing permitted or non-permitted pit, closed-loop system, below-grade tank, or proposed alternative method                                     |
| Instructions: Please submit one application (Form C-144) per individual pit, closed-loop system, below-grade tank or alternative request                                                                                                                                                                                                        |
| Please be advised that approval of this request does not relieve the operator of liability should operations result in pollution of surface water, ground water or the environment. Nor does approval relieve the operator of its responsibility to comply with any other applicable governmental authority's rules, regulations or ordinances. |
| I.         Operator:         XTO Energy, Inc.         OGRID #:         5380                                                                                                                                                                                                                                                                     |
|                                                                                                                                                                                                                                                                                                                                                 |
| Address: #382 County Road 3100, Aztec, NM 87410                                                                                                                                                                                                                                                                                                 |
| Facility or well name:McAdams CA B #1  API Number:30-045-06243 OCD Permit Number:                                                                                                                                                                                                                                                               |
| U/L or Qtr/Qtr J Section 28 Township 27N Range 10W County: San Juan                                                                                                                                                                                                                                                                             |
| Center of Proposed Design: Latitude 36.544010 Longitude 107.896920 NAD: ☐1927 ☐ 1983                                                                                                                                                                                                                                                            |
| Surface Owner: Seederal State Private Tribal Trust or Indian Allotment                                                                                                                                                                                                                                                                          |
| Surface Owner. A rederal State Private Tribal Trust or Indian Atlotment                                                                                                                                                                                                                                                                         |
| Pit: Subsection F or G of 19.15.17.11 NMAC   Temporary: Drilling Workover   Permanent Emergency Cavitation P&A   Lined Unlined Liner type: Thickness mil LLDPE HDPE PVC Other   String-Reinforced Liner Seams: Welded Factory Other Volume: bbl Dimensions: L x W x D   3. Closed-loop System: Subsection H of 19.15.17.11 NMAC                 |
| Type of Operation: P&A Drilling a new well Workover or Drilling (Applies to activities which require prior approval of a permit or notice of intent)                                                                                                                                                                                            |
| ☐ Drying Pad ☐ Above Ground Steel Tanks ☐ Haul-off Bins ☐ Other                                                                                                                                                                                                                                                                                 |
| Lined Unlined Liner type: Thicknessmil LLDPE HDPE PVC Other                                                                                                                                                                                                                                                                                     |
| Liner Seams:  Welded  Factory  Other                                                                                                                                                                                                                                                                                                            |
| 4.                                                                                                                                                                                                                                                                                                                                              |
| Below-grade tank: Subsection I of 19.15.17.11 NMAC                                                                                                                                                                                                                                                                                              |
| Volume: 120 bbl Type of fluid: Produced Water                                                                                                                                                                                                                                                                                                   |
| Tank Construction material: Steel                                                                                                                                                                                                                                                                                                               |
| Secondary containment with leak detection  Visible sidewalls, liner, 6-inch lift and automatic overflow shut-off                                                                                                                                                                                                                                |
| ☐ Visible sidewalls and liner ☐ Visible sidewalls only ☒ Other _ <u>Visible sidewalls, vaulted, automatic high-level shut off, no liner</u>                                                                                                                                                                                                     |
| Liner type: Thicknessmil                                                                                                                                                                                                                                                                                                                        |
| S.  Alternative Method:                                                                                                                                                                                                                                                                                                                         |