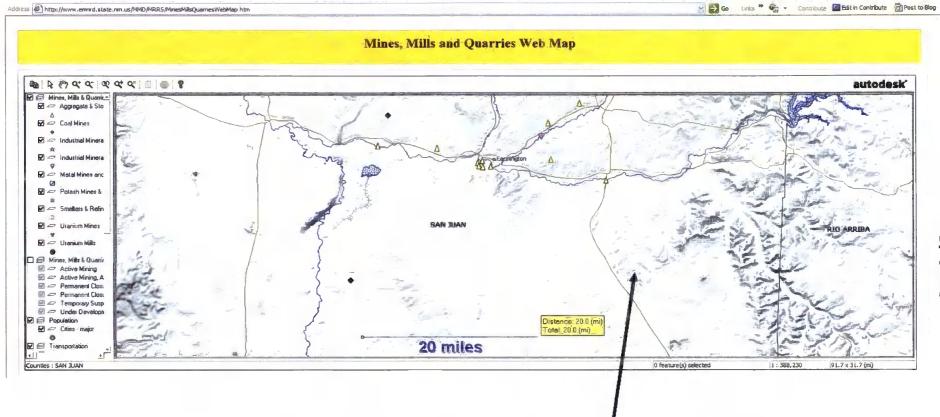

## Proposed Alternative Method Permit or Closure Plan Application

| Proposed Alternative Method Permit or Closure Plan Application                                                                                                                                                                                                                                                                                  |
|-------------------------------------------------------------------------------------------------------------------------------------------------------------------------------------------------------------------------------------------------------------------------------------------------------------------------------------------------|
| Type of action:  Existing BGT  Closure of a pit, closed-loop system, below-grade tank, or proposed alternative method  Modification to an existing permit  Closure plan only submitted for an existing permitted or non-permitted pit, closed-loop system, below-grade tank, or proposed alternative method                                     |
| Instructions: Please submit one application (Form C-144) per individual pit, closed-loop system, below-grade tank or alternative request                                                                                                                                                                                                        |
| Please be advised that approval of this request does not relieve the operator of liability should operations result in pollution of surface water, ground water or the environment. Nor does approval relieve the operator of its responsibility to comply with any other applicable governmental authority's rules, regulations or ordinances. |
| I.         Operator:         XTO Energy, Inc.         OGRID #:         5380                                                                                                                                                                                                                                                                     |
|                                                                                                                                                                                                                                                                                                                                                 |
| Address: #382 County Road 3100, Aztec, NM 87410                                                                                                                                                                                                                                                                                                 |
| Facility or well name:McAdams CA B #1  API Number:30-045-06243 OCD Permit Number:                                                                                                                                                                                                                                                               |
| U/L or Qtr/Qtr J Section 28 Township 27N Range 10W County: San Juan                                                                                                                                                                                                                                                                             |
| Center of Proposed Design: Latitude 36.544010 Longitude 107.896920 NAD: ☐1927 ☐ 1983                                                                                                                                                                                                                                                            |
| Surface Owner: Seederal State Private Tribal Trust or Indian Allotment                                                                                                                                                                                                                                                                          |
| Surface Owner. A rederal State Private Tribal Trust or Indian Atlotment                                                                                                                                                                                                                                                                         |
| Pit: Subsection F or G of 19.15.17.11 NMAC   Temporary: Drilling Workover   Permanent Emergency Cavitation P&A   Lined Unlined Liner type: Thickness mil LLDPE HDPE PVC Other   String-Reinforced Liner Seams: Welded Factory Other Volume: bbl Dimensions: L x W x D   3. Closed-loop System: Subsection H of 19.15.17.11 NMAC                 |
| Type of Operation: P&A Drilling a new well Workover or Drilling (Applies to activities which require prior approval of a permit or notice of intent)                                                                                                                                                                                            |
| ☐ Drying Pad ☐ Above Ground Steel Tanks ☐ Haul-off Bins ☐ Other                                                                                                                                                                                                                                                                                 |
| Lined Unlined Liner type: Thicknessmil LLDPE HDPE PVC Other                                                                                                                                                                                                                                                                                     |
| Liner Seams:  Welded  Factory  Other                                                                                                                                                                                                                                                                                                            |
| 4.                                                                                                                                                                                                                                                                                                                                              |
| Below-grade tank: Subsection I of 19.15.17.11 NMAC                                                                                                                                                                                                                                                                                              |
| Volume: 120 bbl Type of fluid: Produced Water                                                                                                                                                                                                                                                                                                   |
| Tank Construction material: Steel                                                                                                                                                                                                                                                                                                               |
| Secondary containment with leak detection  Visible sidewalls, liner, 6-inch lift and automatic overflow shut-off                                                                                                                                                                                                                                |
| ☐ Visible sidewalls and liner ☐ Visible sidewalls only ☒ Other _ <u>Visible sidewalls, vaulted, automatic high-level shut off, no liner</u>                                                                                                                                                                                                     |
| Liner type: Thicknessmil                                                                                                                                                                                                                                                                                                                        |
| S.  Alternative Method:                                                                                                                                                                                                                                                                                                                         |