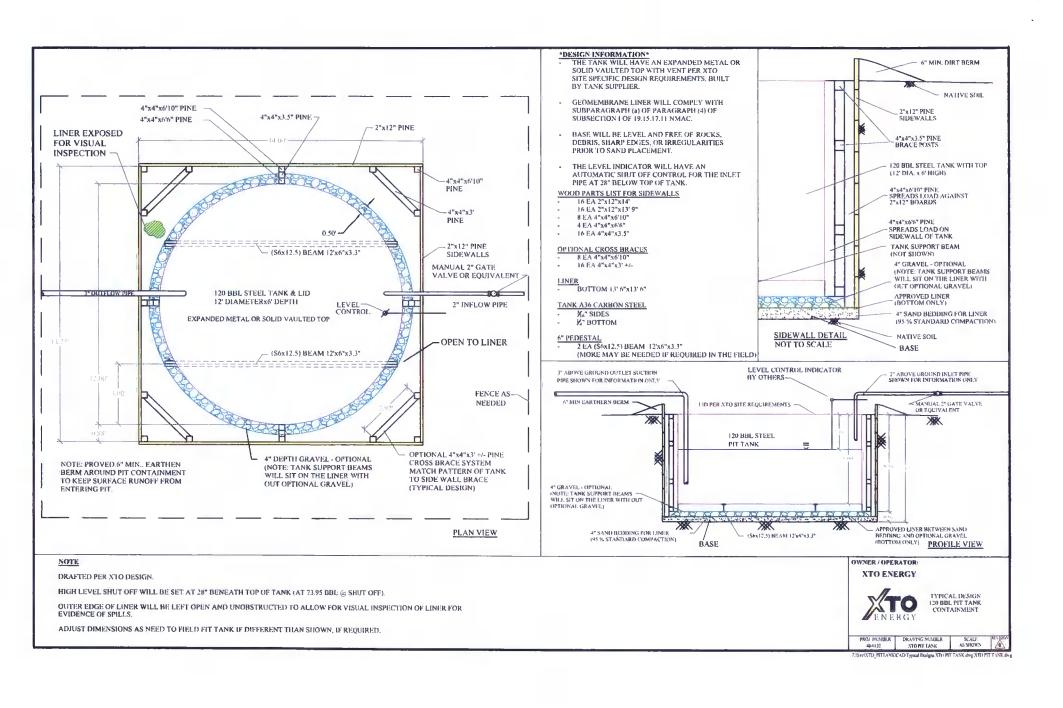

## Proposed Alternative Method Permit or Closure Plan Application

| Proposed Alternative Method Permit or Closure Plan Application                                                                                                                                                                                                                                                                                  |
|-------------------------------------------------------------------------------------------------------------------------------------------------------------------------------------------------------------------------------------------------------------------------------------------------------------------------------------------------|
| Type of action:  Existing BGT  Closure of a pit, closed-loop system, below-grade tank, or proposed alternative method  Modification to an existing permit  Closure plan only submitted for an existing permitted or non-permitted pit, closed-loop system, below-grade tank, or proposed alternative method                                     |
| Instructions: Please submit one application (Form C-144) per individual pit, closed-loop system, below-grade tank or alternative request                                                                                                                                                                                                        |
| Please be advised that approval of this request does not relieve the operator of liability should operations result in pollution of surface water, ground water or the environment. Nor does approval relieve the operator of its responsibility to comply with any other applicable governmental authority's rules, regulations or ordinances. |
| I.         Operator:         XTO Energy, Inc.         OGRID #:         5380                                                                                                                                                                                                                                                                     |
|                                                                                                                                                                                                                                                                                                                                                 |
| Address: #382 County Road 3100, Aztec, NM 87410                                                                                                                                                                                                                                                                                                 |
| Facility or well name:McAdams CA B #1  API Number:30-045-06243 OCD Permit Number:                                                                                                                                                                                                                                                               |
| U/L or Qtr/Qtr J Section 28 Township 27N Range 10W County: San Juan                                                                                                                                                                                                                                                                             |
| Center of Proposed Design: Latitude 36.544010 Longitude 107.896920 NAD: ☐1927 ☐ 1983                                                                                                                                                                                                                                                            |
| Surface Owner: Seederal State Private Tribal Trust or Indian Allotment                                                                                                                                                                                                                                                                          |
| Surface Owner. A rederal State Private Tribal Trust or Indian Atlotment                                                                                                                                                                                                                                                                         |
| Pit: Subsection F or G of 19.15.17.11 NMAC   Temporary: Drilling Workover   Permanent Emergency Cavitation P&A   Lined Unlined Liner type: Thickness mil LLDPE HDPE PVC Other   String-Reinforced Liner Seams: Welded Factory Other Volume: bbl Dimensions: L x W x D   3. Closed-loop System: Subsection H of 19.15.17.11 NMAC                 |
| Type of Operation: P&A Drilling a new well Workover or Drilling (Applies to activities which require prior approval of a permit or notice of intent)                                                                                                                                                                                            |
| ☐ Drying Pad ☐ Above Ground Steel Tanks ☐ Haul-off Bins ☐ Other                                                                                                                                                                                                                                                                                 |
| Lined Unlined Liner type: Thicknessmil LLDPE HDPE PVC Other                                                                                                                                                                                                                                                                                     |
| Liner Seams:  Welded  Factory  Other                                                                                                                                                                                                                                                                                                            |
| 4.                                                                                                                                                                                                                                                                                                                                              |
| Below-grade tank: Subsection I of 19.15.17.11 NMAC                                                                                                                                                                                                                                                                                              |
| Volume: 120 bbl Type of fluid: Produced Water                                                                                                                                                                                                                                                                                                   |
| Tank Construction material: Steel                                                                                                                                                                                                                                                                                                               |
| Secondary containment with leak detection  Visible sidewalls, liner, 6-inch lift and automatic overflow shut-off                                                                                                                                                                                                                                |
| ☐ Visible sidewalls and liner ☐ Visible sidewalls only ☒ Other _ <u>Visible sidewalls, vaulted, automatic high-level shut off, no liner</u>                                                                                                                                                                                                     |
| Liner type: Thicknessmil                                                                                                                                                                                                                                                                                                                        |
| S.  Alternative Method:                                                                                                                                                                                                                                                                                                                         |