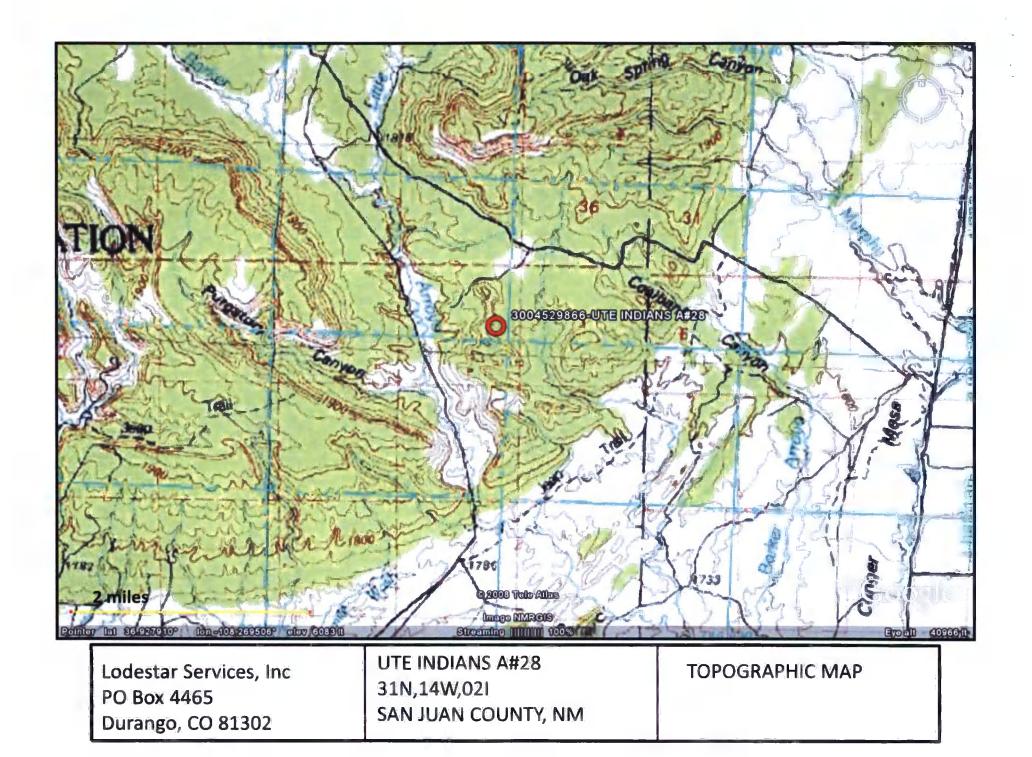

| Operator:         XTO Energy, Inc.         OGRID #:         5380                                                                                   |
|----------------------------------------------------------------------------------------------------------------------------------------------------|
| Address: #382 County Road 3100, Aztec, NM 87410                                                                                                    |
| Facility or well name:UTE INDIAN A # 28                                                                                                            |
| API Number: <u>30-045-29866</u> OCD Permit Number:                                                                                                 |
| U/L or Qtr/Qtr I Section 02 Township 31N Range 14W County: San Juan                                                                                |
| Center of Proposed Design: Latitude <u>36.92976</u> Longitude <u>108.27213</u> NAD: ☐ 1927 ☑ 1983                                                  |
| Surface Owner: Tederal State Private Tribal Trust or Indian Allotment                                                                              |
| 2.                                                                                                                                                 |
| Pit: Subsection F or G of 19.15.17.11 NMAC                                                                                                         |
| Temporary:  Drilling  Workover                                                                                                                     |
| Permanent Emergency Cavitation P&A                                                                                                                 |
| Lined Unlined Liner type: Thicknessmil LLDPE HDPE PVC Other                                                                                        |
| ☐ String-Reinforced                                                                                                                                |
| Liner Seams: Welded Factory Other Volume: bbl Dimensions: L x W x D                                                                                |
| Closed-loop System: Subsection H of 19.15.17.11 NMAC   Type of Operation:                                                                          |
| 4.   ■ Below-grade tank: Subsection I of 19.15.17.11 NMAC                                                                                          |
| Volume: 120 bbl Type of fluid: Produced Water                                                                                                      |
|                                                                                                                                                    |
| Tank Construction material: Steel  Secondary containment with leak detection Visible sidewalls, liner, 6-inch lift and automatic overflow shut-off |
|                                                                                                                                                    |
| ☐ Visible sidewalls and liner ☐ Visible sidewalls only ☐ Other <u>Visible sidewalls, vaulted, automatic high-level shut off, no liner</u>          |
| Liner type: Thicknessmil                                                                                                                           |
| 5.  Alternative Method:                                                                                                                            |