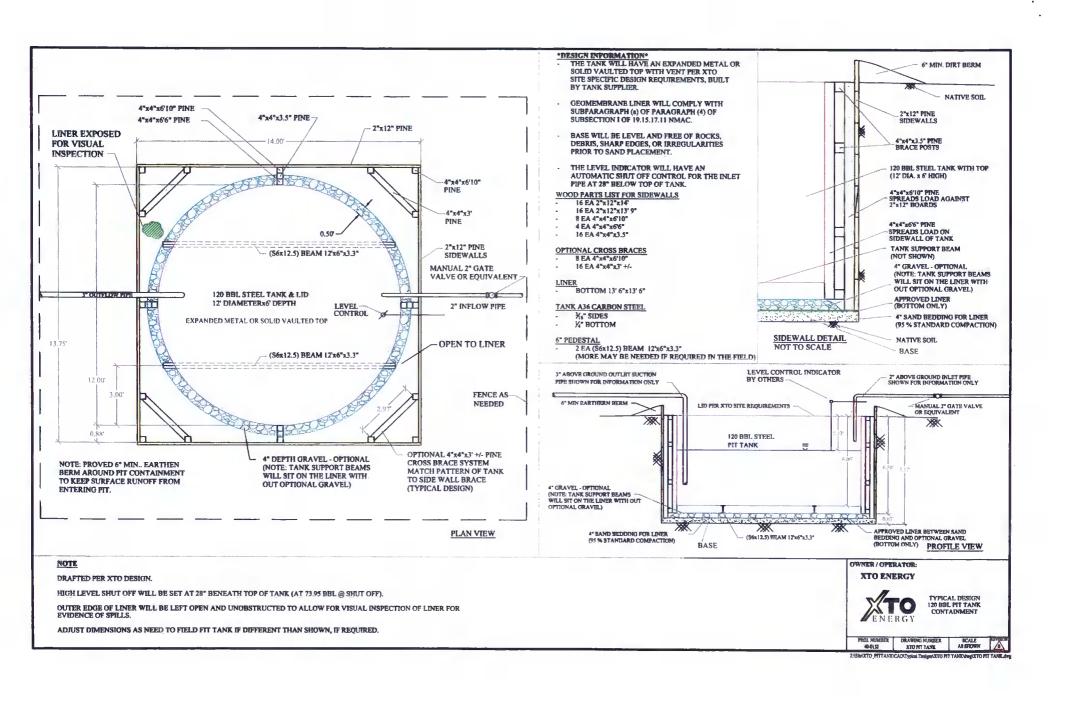

| Operator:         XTO Energy, Inc.         OGRID #:         5380                                                                                   |
|----------------------------------------------------------------------------------------------------------------------------------------------------|
| Address: #382 County Road 3100, Aztec, NM 87410                                                                                                    |
| Facility or well name:UTE INDIAN A # 28                                                                                                            |
| API Number: <u>30-045-29866</u> OCD Permit Number:                                                                                                 |
| U/L or Qtr/Qtr I Section 02 Township 31N Range 14W County: San Juan                                                                                |
| Center of Proposed Design: Latitude <u>36.92976</u> Longitude <u>108.27213</u> NAD: ☐ 1927 ☑ 1983                                                  |
| Surface Owner: Tederal State Private Tribal Trust or Indian Allotment                                                                              |
| 2.                                                                                                                                                 |
| Pit: Subsection F or G of 19.15.17.11 NMAC                                                                                                         |
| Temporary:  Drilling  Workover                                                                                                                     |
| Permanent Emergency Cavitation P&A                                                                                                                 |
| Lined Unlined Liner type: Thicknessmil LLDPE HDPE PVC Other                                                                                        |
| ☐ String-Reinforced                                                                                                                                |
| Liner Seams: Welded Factory Other Volume: bbl Dimensions: L x W x D                                                                                |
| Closed-loop System: Subsection H of 19.15.17.11 NMAC   Type of Operation:                                                                          |
| 4.   ■ Below-grade tank: Subsection I of 19.15.17.11 NMAC                                                                                          |
| Volume: 120 bbl Type of fluid: Produced Water                                                                                                      |
|                                                                                                                                                    |
| Tank Construction material: Steel  Secondary containment with leak detection Visible sidewalls, liner, 6-inch lift and automatic overflow shut-off |
|                                                                                                                                                    |
| ☐ Visible sidewalls and liner ☐ Visible sidewalls only ☐ Other <u>Visible sidewalls, vaulted, automatic high-level shut off, no liner</u>          |
| Liner type: Thicknessmil                                                                                                                           |
| 5.  Alternative Method:                                                                                                                            |