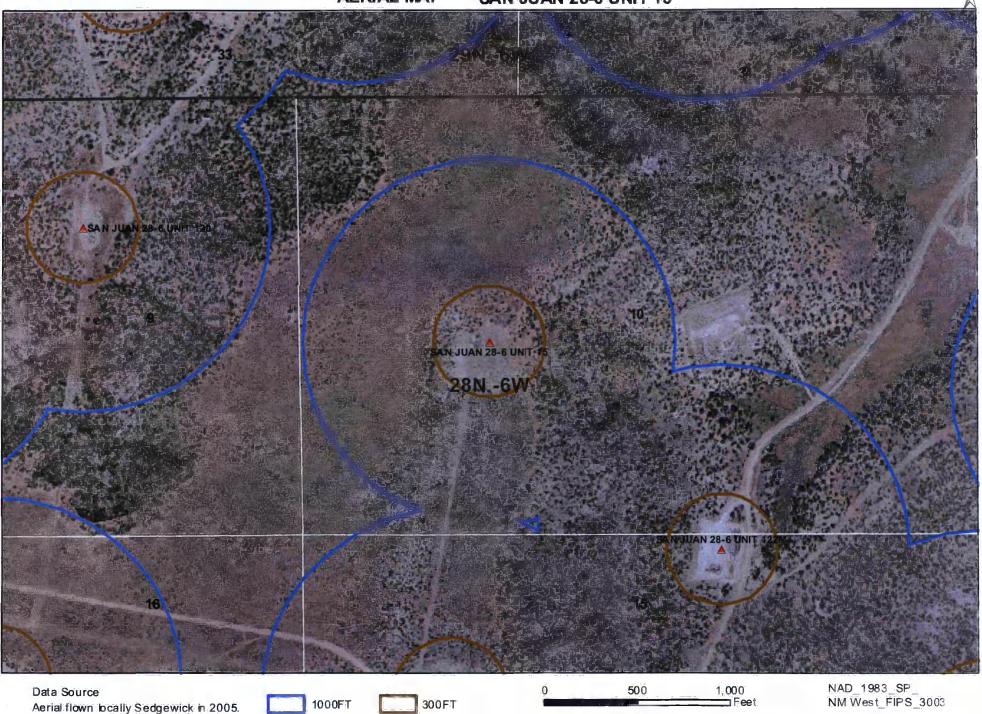

|           |
| SJ 03481     | 29N | 06W | 20  | 3 | 4 | 4 |                         |   |   | 250   |       |        |           |
| SJ 00059 S-2 | 29N | 06W | 26  | 4 | 4 | 4 |                         |   |   | 565   | 275   | 290    |           |
| SJ 03393     | 29N | 06W | 30  | 4 | 4 | 2 |                         |   |   | 210   |       |        |           |
| SJ 00059     | 29N | 06W | 35  | 2 | 2 | 2 |                         |   |   | 365   | 120   | 245    |           |
| SJ 00059 S   | 29N | 06W | 35  | 2 | 2 | 2 |                         |   |   | 335   | 120   | 215    |           |
| SJ 00059 S-3 | 29N | 06W | 35  | 2 | 2 | 3 |                         |   |   | 561   | 146   | 415    |           |

Record Count: 11



ConocoPhillips

#### AERIAL MAP SAN JUAN 28-6 UNIT 15



8/08

# Mines, Mills and Quarries Web Map

## **SAN JUAN 28-6 UNIT 15**

Unit Letter: M, Section: 10, Town: 028N, Range: 006W





### SAN JUAN 28-6 UNIT 15

### Site Specific Hydrogeology

A visual site inspection confirming the information contained herein was performed on the well 'SAN JUAN 28-6 UNIT 15', which is located at 36.67135 degrees North latitude and 107.45949 degrees West longitude. This location is located on the Fourmile Canyon 7.5' USGS topographic quadrangle. This location is in section 10 of Township 28 North Range 6 West of the Public Land Survey System (New Mexico Principal Meridian). This location is located in Rio Arriba County, New Mexico. The nearest town is Turley, located 18.7 miles to the west. The nearest large town (population greater than 10,000) is Farming