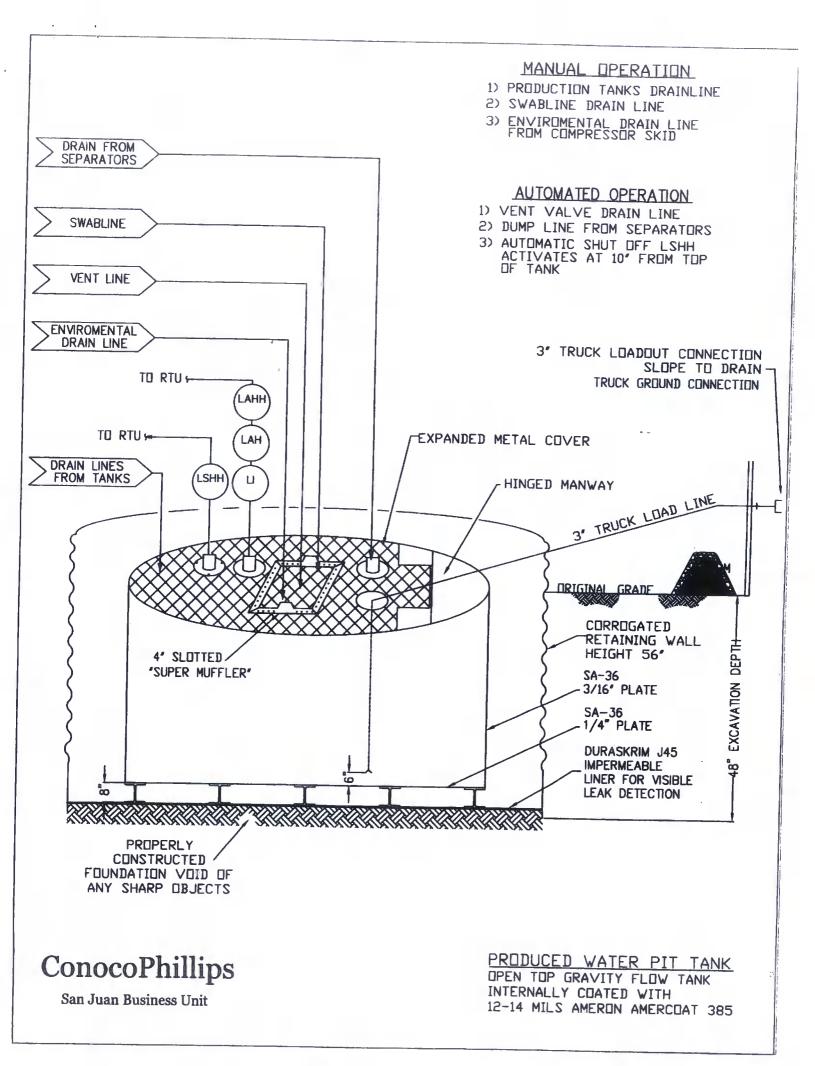

Soil Cover Design - based upon the appropriate requirements of Subsection H of 19.15.17.13 NMAC 

Re-vegetation Plan - based upon the appropriate requirements of Subsection 1 of 19.15.17.13 NMAC  $\overline{\Box}$ 