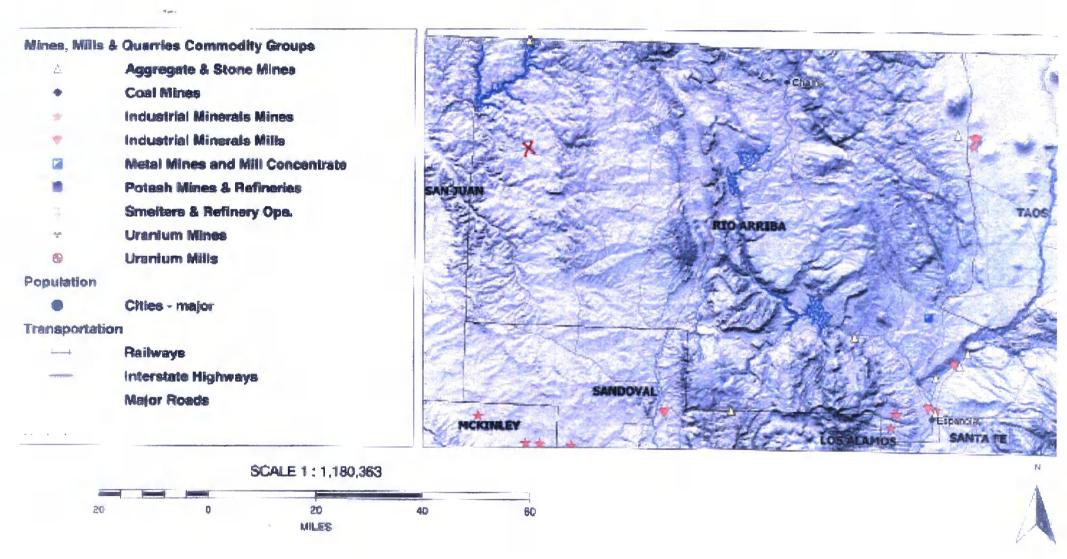

|
| SJ 00059 S-2 | 29N | 06W | 26  | 4 | 4 | 4 |                         |   |   | 565   | 275   | 290    |           |
| SJ 03393     | 29N | 06W | 30  | 4 | 4 | 2 |                         |   |   | 210   |       |        |           |
| SJ 00059     | 29N | 06W | 35  | 2 | 2 | 2 |                         |   |   | 365   | 120   | 245    |           |
| SJ 00059 S   | 29N | 06W | 35  | 2 | 2 | 2 |                         |   |   | 335   | 120   | 215    |           |
| SJ 00059 S-3 | 29N | 06W | 35  | 2 | 2 | 3 |                         |   |   | 561   | 146   | 415    |           |

Record Count: 11



ConocoPhillips

#### AERIAL MAP SAN JUAN 28-6 UNIT 15



8/08

# Mines, Mills and Quarries Web Map

## **SAN JUAN 28-6 UNIT 15**

Unit Letter: M, Section: 10, Town: 028N, Range: 006W





### SAN JUAN 28-6 UNIT 15

### Site Specific Hydrogeology

A visual site inspection confirming the information contained herein was performed on the well 'SAN JUAN 28-6 UNIT 15', which is located at 36.67135 degrees North latitude and 107.45949 degrees West longitude. This location is located on the Fourmile Canyon 7.5' USGS topographic quadrangle. This location is in section 10 of Township 28 North Range 6 West of the Public Land Survey System (New Mexico Principal Meridian). This location is located in Rio Arriba County, New Mexico. The nearest town is Turley, located 18.7 miles to the west. The nearest large town (population greater than 10,000) is Farmington, located 41.6 miles to the west (National Atlas). The nearest highway is US Highway 64, located 1.6 miles to the north. The l