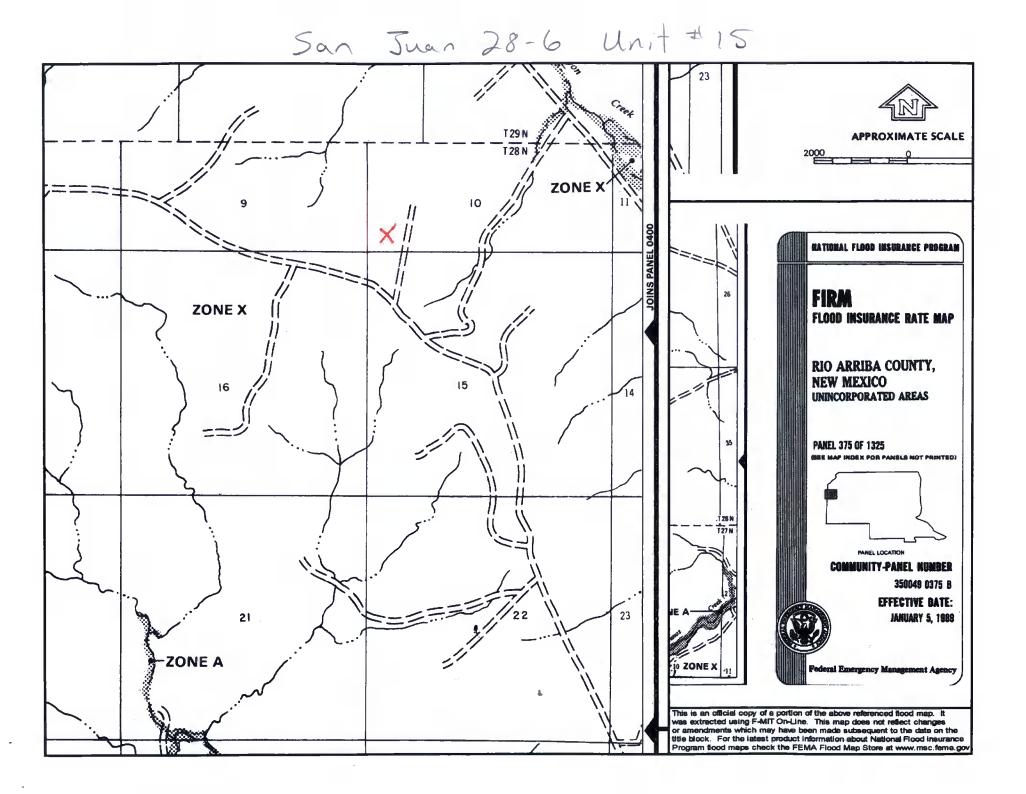

|
| SJ 00059 S-2 | 29N | 06W | 26  | 4 | 4 | 4 |                         |   |   | 565   | 275   | 290    |           |
| SJ 03393     | 29N | 06W | 30  | 4 | 4 | 2 |                         |   |   | 210   |       |        |           |
| SJ 00059     | 29N | 06W | 35  | 2 | 2 | 2 |                         |   |   | 365   | 120   | 245    |           |
| SJ 00059 S   | 29N | 06W | 35  | 2 | 2 | 2 |                         |   |   | 335   | 120   | 215    |           |
| SJ 00059 S-3 | 29N | 06W | 35  | 2 | 2 | 3 |                         |   |   | 561   | 146   | 415    |           |

Record Count: 11



ConocoPhillips

#### AERIAL MAP SAN JUAN 28-6 UNIT 15



8/08

# Mines, Mills and Quarries Web Map

## **SAN JUAN 28-6 UNIT 15**

Unit Letter: M, Section: 10, Town: 028N, Range: 006W





### SAN JUAN 28-6 UNIT 15

### Site Specific Hydrogeology

A visual site inspection confirming the information contained herein was performed on the well 'SAN JUAN 28-6 UNIT 15', which is located at 36.67135 degrees North latitude and 107.45949 degrees West longitude. This location is located on the Fourmile Canyon 7.5' USGS topographic quadrangle. This location is in section 10 of Township 28 North Range 6 West of the Public Land Survey System (New Mexico Principal Meridian). This location is located in Rio Arriba County, New Mexico. The nearest town is Turley, located 18.7 miles to the west. The nearest large town (population greater than 10,000) is Farmington, located 41.6 miles to the west (National Atlas). The nearest highway is US Highway 64, located 1.6 miles to the north. The loc