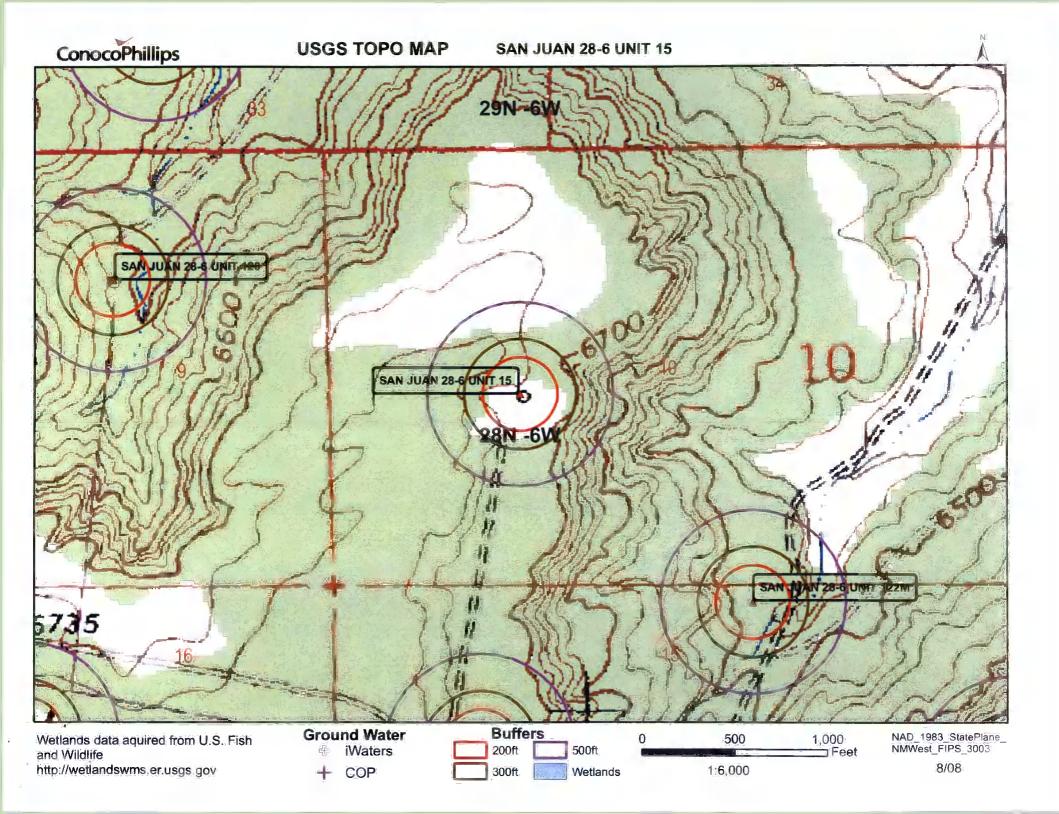

|                         |   |   | 210   |       |        |           |
| SJ 03481     | 29N | 06W | 20  | 3 | 4 | 4 |                         |   |   | 250   |       |        |           |
| SJ 00059 S-2 | 29N | 06W | 26  | 4 | 4 | 4 |                         |   |   | 565   | 275   | 290    |           |
| SJ 03393     | 29N | 06W | 30  | 4 | 4 | 2 |                         |   |   | 210   |       |        |           |
| SJ 00059     | 29N | 06W | 35  | 2 | 2 | 2 |                         |   |   | 365   | 120   | 245    |           |
| SJ 00059 S   | 29N | 06W | 35  | 2 | 2 | 2 |                         |   |   | 335   | 120   | 215    |           |
| SJ 00059 S-3 | 29N | 06W | 35  | 2 | 2 | 3 |                         |   |   | 561   | 146   | 415    |           |

Record Count: 11



ConocoPhillips

#### AERIAL MAP SAN JUAN 28-6 UNIT 15



8/08

# Mines, Mills and Quarries Web Map

## **SAN JUAN 28-6 UNIT 15**

Unit Letter: M, Section: 10, Town: 028N, Range: 006W





### SAN JUAN 28-6 UNIT 15

### Site Specific Hydrogeology

A visual site inspection confirming the information contained herein was performed on the well 'SAN JUAN 28-6 UNIT 15', which is located at 36.67135 degrees North latitude and 107.45949 degrees West longitude. This location is located on the Fourmile Canyon 7.5' USGS topographic quadrangle. This location is in section 10 of Township 28 North Range 6 West of the Public Land Survey System (New Mexico Principal Meridian). This location is located in Rio Arriba County, New Mexico. The nearest town is Turley, located 18.7 miles to the west. The neare