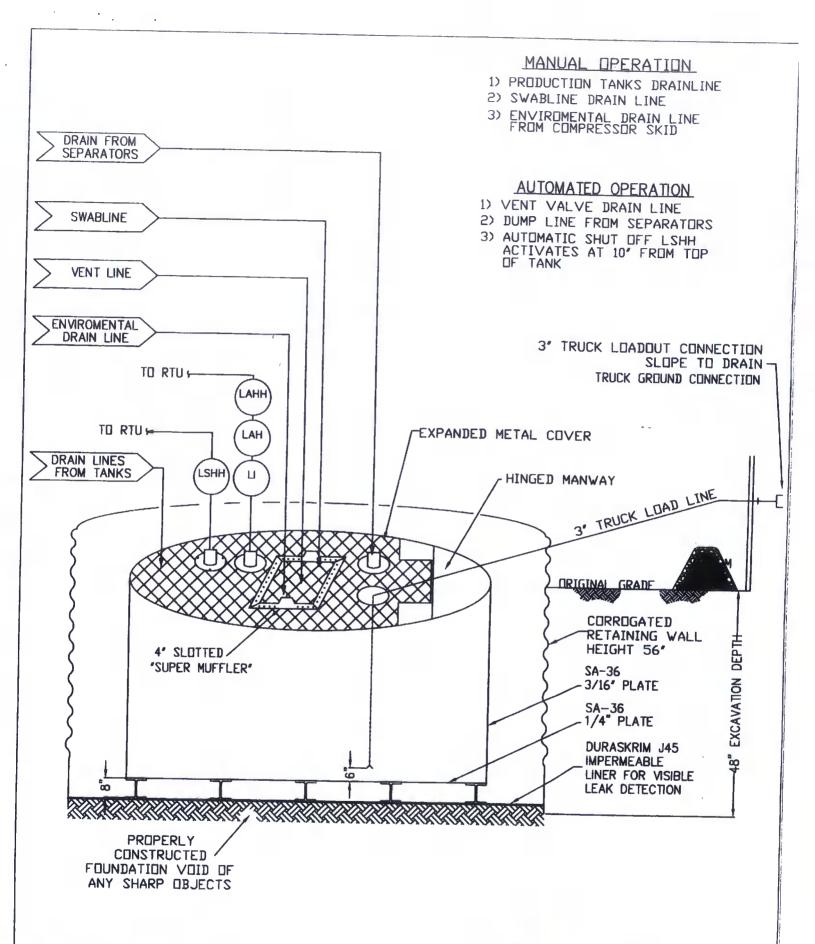

Instructions: Please submit one application (Form C-144) per individual pit, closed-loop system, below-grade tank or alternative request

| Operator: Burlington Resources Oil & Gas Company, LP                                                                                                                                                                                                                                        | OGRID#: 14538                                                             |
|---------------------------------------------------------------------------------------------------------------------------------------------------------------------------------------------------------------------------------------------------------------------------------------------|---------------------------------------------------------------------------|
| Address: PO Box 4289, Farmington, NM 87499                                                                                                                                                                                                                                                  |                                                                           |
| Facility or well name: SAN JUAN 28-6 UNIT 14A                                                                                                                                                                                                                                               |                                                                           |
| API Number: 3003921730 OCD Permit Nu                                                                                                                                                                                                                                                        | mber:                                                                     |
| U/L or Qtr/Qtr: E Section: 17 Township: 28N Range:                                                                                                                                                                                                                                          | 6W County: Rio Arriba                                                     |
| Center of Proposed Design: Latitude: 36.66385°N Longitude:                                                                                                                                                                                                                                  | -107.49547°W NAD: X 1927 1983                                             |
| Surface Owner: X Federal State Private Tribal Trust or In                                                                                                                                                                                                                                   | dian Allotment                                                            |
| Pit: Subsection F or G of 19.15.17.11 NMAC  Temporary: Drilling Workover  Permanent Emergency Cavitation P&A  Lined Unlined Liner type: Thickness mil LLDPE  String-Reinforced  Liner Seams: Welded Factory Other Volume:                                                                   | HDPE PVC Other  bbl Dimensions L x W x D                                  |
| Closed-loop System: Subsection H of 19.15.17.11 NMAC  Type of Operation: P&A Drilling a new well Workover or Drilling (Applied notice of intent)  Drying Pad Above Ground Steel Tanks Haul-off Bins Other  Lined Unlined Liner type: Thickness mil LLDPE  Liner Seams: Welded Factory Other | to activities which require prior approval of a permit or  HDPE PVD Other |
| X   Below-grade tank:   Subsection I of 19.15.17.11 NMAC                                                                                                                                                                                                                                    | automatic overflow shut-off  Unspecified                                  |
| 5 Alternative Method: Submittal of an exception request is required. Exceptions must be submitted to the Santa Fe En                                                                                                                                                                        | vironmental Bureau office for consideration of approval.                  |