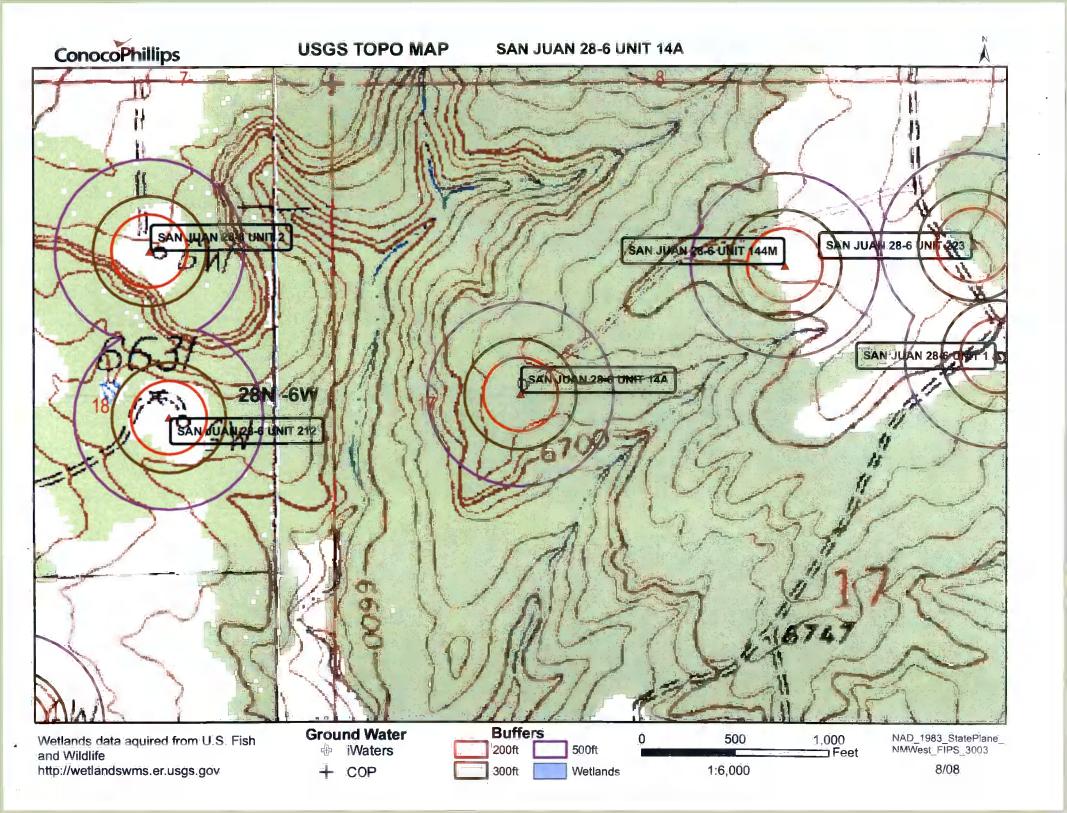

| 6                                                                                                                                                                                                                                                                                                                                                                                                                                                                                                                                                                                                                                                         |                |           |
|-----------------------------------------------------------------------------------------------------------------------------------------------------------------------------------------------------------------------------------------------------------------------------------------------------------------------------------------------------------------------------------------------------------------------------------------------------------------------------------------------------------------------------------------------------------------------------------------------------------------------------------------------------------|----------------|-----------|
| Fencing: Subsection D of 19.15.47.11 NMAC (Applies to permanent pit, temporary pits, and below-grade tanks)                                                                                                                                                                                                                                                                                                                                                                                                                                                                                                                                               |                |           |
| Chain link, six feet in height, two strands of barbed wire at top (Required if located within 1000 feet of a permanent residence, school, hospital,                                                                                                                                                                                                                                                                                                                                                                                                                                                                                                       |                |           |
| Four foot height, four strands of barbed wire evenly spaced between one and four feet                                                                                                                                                                                                                                                                                                                                                                                                                                                                                                                                                                     | msulution or c | hurch)    |
| X Alternate. Please specify 4' hog wire fencing topped with two strands barbed wire.                                                                                                                                                                                                                                                                                                                                                                                                                                                                                                                                                                      |                |           |
| 7                                                                                                                                                                                                                                                                                                                                                                                                                                                                                                                                                                                                                                                         |                |           |
| Netting: Subsection E of 19.15.17.14 NMAC (Applies to permanent pits and permanent open top tanks)                                                                                                                                                                                                                                                                                                                                                                                                                                                                                                                                                        |                |           |
| X Screen Netting Other                                                                                                                                                                                                                                                                                                                                                                                                                                                                                                                                                                                                                                    |                |           |
| Monthly inspections (If netting or screening is not physically feasible)                                                                                                                                                                                                                                                                                                                                                                                                                                                                                                                                                                                  |                |           |
| 8                                                                                                                                                                                                                                                                                                                                                                                                                                                                                                                                                                                                                                                         |                |           |
| Signs: Subsection C of 19.15.17.11 NMAC                                                                                                                                                                                                                                                                                                                                                                                                                                                                                                                                                                                                                   |                |           |
| 12" X 24", 2" lettering, providing Operator's name, site location, and emergency telephone numbers                                                                                                                                                                                                                                                                                                                                                                                                                                                                                                                                                        |                |           |
| X Signed in compliance with 19.15.3.103 NMAC                                                                                                                                                                                                                                                                                                                                                                                                                                                                                                                                                                                                              |                |           |
| 9 Administrative Approvate and Experting                                                                                                                                                                                                                                                                                                                                                                                                                                                                                                                                                                                                                  |                | -         |
| Administrative Approvals and Exceptions:  Justifications and/or demonstrations of equivalency are required. Please refer to 19.15.17 NMAC for guidance.                                                                                                                                                                                                                                                                                                                                                                                                                                                                                                   |                |           |
| Please check a box if one or more of the following is requested, if not leave blank:                                                                                                                                                                                                                                                                                                                                                                                                                                                                                                                                                                      |                |           |
| X Administrative approval(s): Requests must be submitted to the appropriate division district of the Santa Fe Environmental Bureau office for co (Fencing/BGT Liner)                                                                                                                                                                                                                                                                                                                                                                                                                                                                                      | nsideration of | approval. |
| Exception(s): Requests must be submitted to the Santa Fe Environmental Bureau office for consideration of approval.                                                                                                                                                                                                                                                                                                                                                                                                                                                                                                                                       |                |           |
| 10                                                                                                                                                                                                                                                                                                                                                                                                                                                                                                                                                                                                                                                        |                |           |
| Siting Criteria (regarding permitting): 19.15.17.10 NMAC                                                                                                                                                                                                                                                                                                                                                                                                                                                                                                                                                                                                  |                |           |
| Instructions: The applicant must demonstrate compliance for each siting criteria below in the application. Recommendations of acceptable source material are provided below. Requests regarding changes to certain siting criteria may require administrative approval from the appropriate district office or may be considered an exception which must be submitted to the Santa Fe Environmental Bureau Office for consideration of approval. Applicant must attach justification for request. Please refer to 19.15.17.10 NMAC for guidance. Siting criteria does not apply to drying pads or above grade-tanks associated with a closed-loop system. |                |           |
| Ground water is less than 50 feet below the bottom of the temporary pit, permanent pit, or below-grade tank.  NM Office of the State Engineer - iWATERS database search; USGS; Data obtained from nearby wells                                                                                                                                                                                                                                                                                                                                                                                                                                            | Yes            | XNo       |
| Within 300 feet of a continuously flowing watercourse, or 200 feet of any other watercourse, lakebed, sinkhole, or playa lake (measured from the ordinary high-water mark).  - Topographic map: Visual inspection (certification) of the proposed site                                                                                                                                                                                                                                                                                                                                                                                                    | Yes            | XNo       |
| Within 300 feet from a permanent residence, school, hospital, institution, or church in existence at the time of initial application.                                                                                                                                                                                                                                                                                                                                                                                                                                                                                                                     | Yes            | XNo       |
| (Applies to temporary, emergency, or cavitation pits and below-grade tanks)                                                                                                                                                                                                                                                                                                                                                                                                                                                                                                                                                                               | □NA            |           |
| - Visual inspection (certification) of the proposed site; Aerial photo; Satellite image                                                                                                                                                                                                                                                                                                                                                                                                                                                                                                                                                                   |                |           |
| Within 1000 feet from a permanent residence, school, hospital, institution, or church in existence at the time of initial application.                                                                                                                                                                                                                                                                                                                                                                                                                                                                                                                    | Yes            | □No       |
| (Applied to permanent pits)  - Visual inspection (certification) of the proposed site; Aerial photo; Satellite image                                                                                                                                                                                                                                                                                                                                                                                                                                                                                                                                      | XNA            |           |
| Within 500 horizonal feet of a private, domestic fresh water well or spring that less than five households use for domestic or stock watering purposes, or within 1000 horizontal feet of any other fresh water well or spring, in existence at the time of initial application.                                                                                                                                                                                                                                                                                                                                                                          | Yes            | XNo       |
|                                                                                                                                                                                                                                                                                                                                                                                                                                                                                                                                                                                                                                                           |                |           |
| - NM Office of the State Engineer - iWATERS database search; Visual inspection (certification) of the proposed site.                                                                                                                                                                                                                                                                                                                                                                                                                                                                                                                                      |                |           |
| Within incorporated municipal boundaries or within a defined municipal fresh water well field covered under a municipal ordinance adopted pursuant to NMSA 1978, Section 3-27-3, as amended  Written confirmation or verification from the municipality. Written approach the interest for the confirmation or verification from the municipality.                                                                                                                                                                                                                                                                                                        | Yes            | XNo       |
| <ul> <li>Written confirmation or verification from the municipality; Written approval obtained from the municipality</li> <li>Within 500 feet of a wetland.</li> <li>US Fish and Wildlife Wetland Identification map; Topographic map; Visual inspection (certification) of the proposed site</li> </ul>                                                                                                                                                                                                                                                                                                                                                  | Yes            | XNo       |
| Within the area overlying a subsurface mine.                                                                                                                                                                                                                                                                                                                                                                                                                                                                                                                                                                                                              | Yes            | XNo       |
| - Written confirmation or verification or map from the NM EMNRD - Mining and Mineral Division                                                                                                                                                                                                                                                                                                                                                                                                                                                                                                                                                             |                |           |
| <ul> <li>Within an unstable area.</li> <li>Engineering measures incorporated into the design; NM Bureau of Geology &amp; Mineral Resources; USGS; NM Geological</li> </ul>                                                                                                                                                                                                                                                                                                                                                                                                                                                                                | Yes            | X No      |
| Society; Topographic map                                                                                                                                                                                                                                                                                                                                                                                                                                                                                                                                                                                                                                  |                |           |
| Within a 100-year floodplain - FEMA map                                                                                                                                                                                                                                                                                                                                                                                                                                                                                                                                                                                                                   | Yes            | XNo       |
|                                                                                                                                                                                                                                                                                                                                                                                                                                                                                                                                                                                                                                                           | 4              |           |