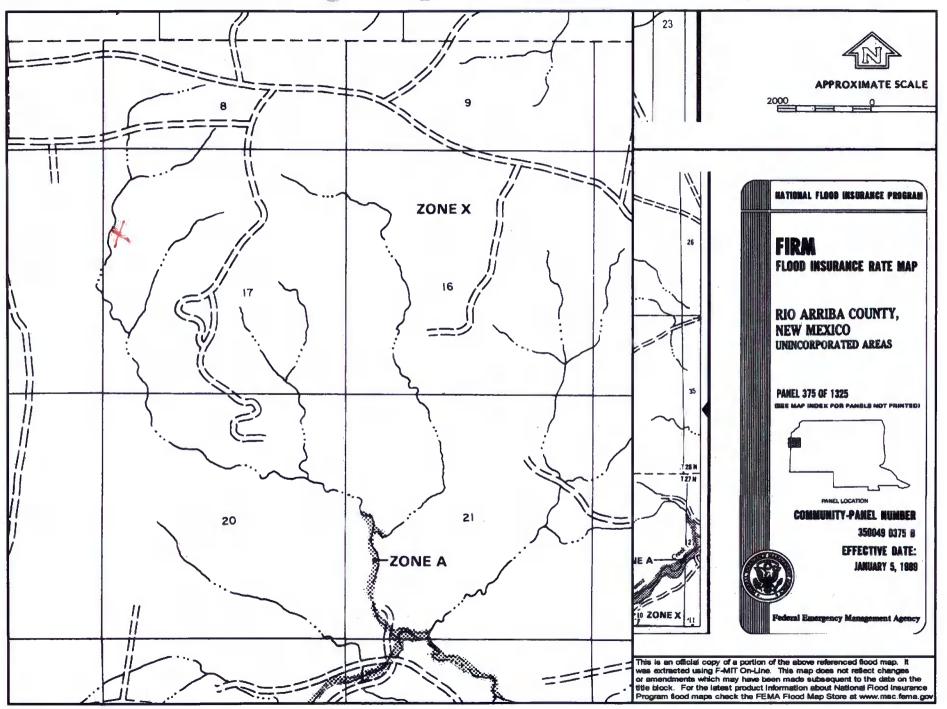

Instructions: Please submit one application (Form C-144) per individual pit, closed-loop system, below-grade tank or alternative request

| Operator: Burlington Resources Oil & Gas Company, LP                                                                                                                                                                                                                                        | OGRID#: 14538                                                             |
|---------------------------------------------------------------------------------------------------------------------------------------------------------------------------------------------------------------------------------------------------------------------------------------------|---------------------------------------------------------------------------|
| Address: PO Box 4289, Farmington, NM 87499                                                                                                                                                                                                                                                  |                                                                           |
| Facility or well name: SAN JUAN 28-6 UNIT 14A                                                                                                                                                                                                                                               |                                                                           |
| API Number: 3003921730 OCD Permit Nu                                                                                                                                                                                                                                                        | mber:                                                                     |
| U/L or Qtr/Qtr: E Section: 17 Township: 28N Range:                                                                                                                                                                                                                                          | 6W County: Rio Arriba                                                     |
| Center of Proposed Design: Latitude: 36.66385°N Longitude:                                                                                                                                                                                                                                  | -107.49547°W NAD: X 1927 1983                                             |
| Surface Owner: X Federal State Private Tribal Trust or In                                                                                                                                                                                                                                   | dian Allotment                                                            |
| Pit: Subsection F or G of 19.15.17.11 NMAC  Temporary: Drilling Workover  Permanent Emergency Cavitation P&A  Lined Unlined Liner type: Thickness mil LLDPE  String-Reinforced  Liner Seams: Welded Factory Other Volume:                                                                   | HDPE PVC Other  bbl Dimensions L x W x D                                  |
| Closed-loop System: Subsection H of 19.15.17.11 NMAC  Type of Operation: P&A Drilling a new well Workover or Drilling (Applied notice of intent)  Drying Pad Above Ground Steel Tanks Haul-off Bins Other  Lined Unlined Liner type: Thickness mil LLDPE  Liner Seams: Welded Factory Other | to activities which require prior approval of a permit or  HDPE PVD Other |
| X   Below-grade tank:   Subsection I of 19.15.17.11 NMAC                                                                                                                                                                                                                                    | automatic overflow shut-off  Unspecified                                  |
| 5 Alternative Method: Submittal of an exception request is required. Exceptions must be submitted to the Santa Fe En                                                                                                                                                                        | vironmental Bureau office for consideration of approval.                  |

| 6                                                                                                                                                                                                                                                                                                                                                                                                                                                                                                                                                                                                                                                         |                |           |
|-----------------------------------------------------------------------------------------------------------------------------------------------------------------------------------------------------------------------------------------------------------------------------------------------------------------------------------------------------------------------------------------------------------------------------------------------------------------------------------------------------------------------------------------------------------------------------------------------------------------------------------------------------------|----------------|-----------|
| Fencing: Subsection D of 19.15.47.11 NMAC (Applies to permanent pit, temporary pits, and below-grade tanks)                                                                                                                                                                                                                                                                                                                                                                                                                                                                                                                                               |                |           |
| Chain link, six feet in height, two strands of barbed wire at top (Required if located within 1000 feet of a permanent residence, school, hospital,                                                                                                                                                                                                                                                                                                                                                                                                                                                                                                       |                |           |
| Four foot height, four strands of barbed wire evenly spaced between one and four feet                                                                                                                                                                                                                                                                                                                                                                                                                                                                                                                                                                     | msulution or c | hurch)    |
| X Alternate. Please specify 4' hog wire fencing topped with two strands barbed wire.                                                                                                                                                                                                                                                                                                                                                                                                                                                                                                                                                                      |                |           |
| 7                                                                                                                                                                                                                                                                                                                                                                                                                                                                                                                                                                                                                                                         |                |           |
| Netting: Subsection E of 19.15.17.14 NMAC (Applies to permanent pits and permanent open top tanks)                                                                                                                                                                                                                                                                                                                                                                                                                                                                                                                                                        |                |           |
| X Screen Netting Other                                                                                                                                                                                                                                                                                                                                                                                                                                                                                                                                                                                                                                    |                |           |
| Monthly inspections (If netting or screening is not physically feasible)                                                                                                                                                                                                                                                                                                                                                                                                                                                                                                                                                                                  |                |           |
| 8                                                                                                                                                                                                                                                                                                                                                                                                                                                                                                                                                                                                                                                         |                |           |
| Signs: Subsection C of 19.15.17.11 NMAC                                                                                                                                                                                                                                                                                                                                                                                                                                                                                                                                                                                                                   |                |           |
| 12" X 24", 2" lettering, providing Operator's name, site location, and emergency telephone numbers                                                                                                                                                                                                                                                                                                                                                                                                                                                                                                                                                        |                |           |
| X Signed in compliance with 19.15.3.103 NMAC                                                                                                                                                                                                                                                                                                                                                                                                                                                                                                                                                                                                              |                |           |
| 9 Administrative Approvate and Experting                                                                                                                                                                                                                                                                                                                                                                                                                                                                                                                                                                                                                  |                | -         |
| Administrative Approvals and Exceptions:  Justifications and/or demonstrations of equivalency are required. Please refer to 19.15.17 NMAC for guidance.                                                                                                                                                                                                                                                                                                                                                                                                                                                                                                   |                |           |
| Please check a box if one or more of the following is requested, if not leave blank:                                                                                                                                                                                                                                                                                                                                                                                                                                                                                                                                                                      |                |           |
| X Administrative approval(s): Requests must be submitted to the appropriate division district of the Santa Fe Environmental Bureau office for co (Fencing/BGT Liner)                                                                                                                                                                                                                                                                                                                                                                                                                                                                                      | nsideration of | approval. |
| Exception(s): Requests must be submitted to the Santa Fe Environmental Bureau office for consideration of approval.                                                                                                                                                                                                                                                                                                                                                                                                                                                                                                                                       |                |           |
| 10                                                                                                                                                                                                                                                                                                                                                                                                                                                                                                                                                                                                                                                        |                |           |
| Siting Criteria (regarding permitting): 19.15.17.10 NMAC                                                                                                                                                                                                                                                                                                                                                                                                                                                                                                                                                                                                  |                |           |
| Instructions: The applicant must demonstrate compliance for each siting criteria below in the application. Recommendations of acceptable source material are provided below. Requests regarding changes to certain siting criteria may require administrative approval from the appropriate district office or may be considered an exception which must be submitted to the Santa Fe Environmental Bureau Office for consideration of approval. Applicant must attach justification for request. Please refer to 19.15.17.10 NMAC for guidance. Siting criteria does not apply to drying pads or above grade-tanks associated with a closed-loop system. |                |           |
| Ground water is less than 50 feet below the bottom of the temporary pit, permanent pit, or below-grade tank.  NM Office of the State Engineer - iWATERS database search; USGS; Data obtained from nearby wells                                                                                                                                                                                                                                                                                                                                                                                                                                            | Yes            | XNo       |
| Within 300 feet of a continuously flowing watercourse, or 200 feet of any other watercourse, lakebed, sinkhole, or playa lake (measured from the ordinary high-water mark).  - Topographic map: Visual inspection (certification) of the proposed site                                                                                                                                                                                                                                                                                                                                                                                                    | Yes            | XNo       |
| Within 300 feet from a permanent residence, school, hospital, institution, or church in existence at the time of initial application.                                                                                                                                                                                                                                                                                                                                                                                                                                                                                                                     | Yes            | XNo       |
| (Applies to temporary, emergency, or cavitation pits and below-grade tanks)                                                                                                                                                                                                                                                                                                                                                                                                                                                                                                                                                                               | □NA            |           |
| - Visual inspection (certification) of the proposed site; Aerial photo; Satellite image                                                                                                                                                                                                                                                                                                                                                                                                                                                                                                                                                                   |                |           |
| Within 1000 feet from a permanent residence, school, hospital, institution, or church in existence at the time of initial application.                                                                                                                                                                                                                                                                                                                                                                                                                                                                                                                    | Yes            | □No       |
| (Applied to permanent pits)  - Visual inspection (certification) of the proposed site; Aerial photo; Satellite image                                                                                                                                                                                                                                                                                                                                                                                                                                                                                                                                      | XNA            |           |
| Within 500 horizonal feet of a private, domestic fresh water well or spring that less than five households use for domestic or stock watering purposes, or within 1000 horizontal feet of any other fresh water well or spring, in existence at the time of initial application.                                                                                                                                                                                                                                                                                                                                                                          | Yes            | XNo       |
|                                                                                                                                                                                                                                                                                                                                                                                                                                                                                                                                                                                                                                                           |                |           |
| - NM Office of the State Engineer - iWATERS database search; Visual inspection (certification) of the proposed site.                                                                                                                                                                                                                                                                                                                                                                                                                                                                                                                                      |                |           |
| Within incorporated municipal boundaries or within a defined municipal fresh water well field covered under a municipal ordinance adopted pursuant to NMSA 1978, Section 3-27-3, as amended  Written confirmation or verification from the municipality. Written approach the interest for the confirmation or verification from the municipality.                                                                                                                                                                                                                                                                                                        | Yes            | XNo       |
| <ul> <li>Written confirmation or verification from the municipality; Written approval obtained from the municipality</li> <li>Within 500 feet of a wetland.</li> <li>US Fish and Wildlife Wetland Identification map; Topographic map; Visual inspection (certification) of the proposed site</li> </ul>                                                                                                                                                                                                                                                                                                                                                  | Yes            | XNo       |
| Within the area overlying a subsurface mine.                                                                                                                                                                                                                                                                                                                                                                                                                                                                                                                                                                                                              | Yes            | XNo       |
| - Written confirmation or verification or map from the NM EMNRD - Mining and Mineral Division                                                                                                                                                                                                                                                                                                                                                                                                                                                                                                                                                             |                |           |
| <ul> <li>Within an unstable area.</li> <li>Engineering measures incorporated into the design; NM Bureau of Geology &amp; Mineral Resources; USGS; NM Geological</li> </ul>                                                                                                                                                                                                                                                                                                                                                                                                                                                                                | Yes            | X No      |
| Society; Topographic map                                                                                                                                                                                                                                                                                                                                                                                                                                                                                                                                                                                                                                  |                |           |
| Within a 100-year floodplain - FEMA map                                                                                                                                                                                                                                                                                                                                                                                                                                                                                                                                                                                                                   | Yes            | XNo       |
|                                                                                                                                                                                                                                                                                                                                                                                                                                                                                                                                                                                                                                                           | 4              |           |

### WATER COLUMN REPORT 08/20/2008