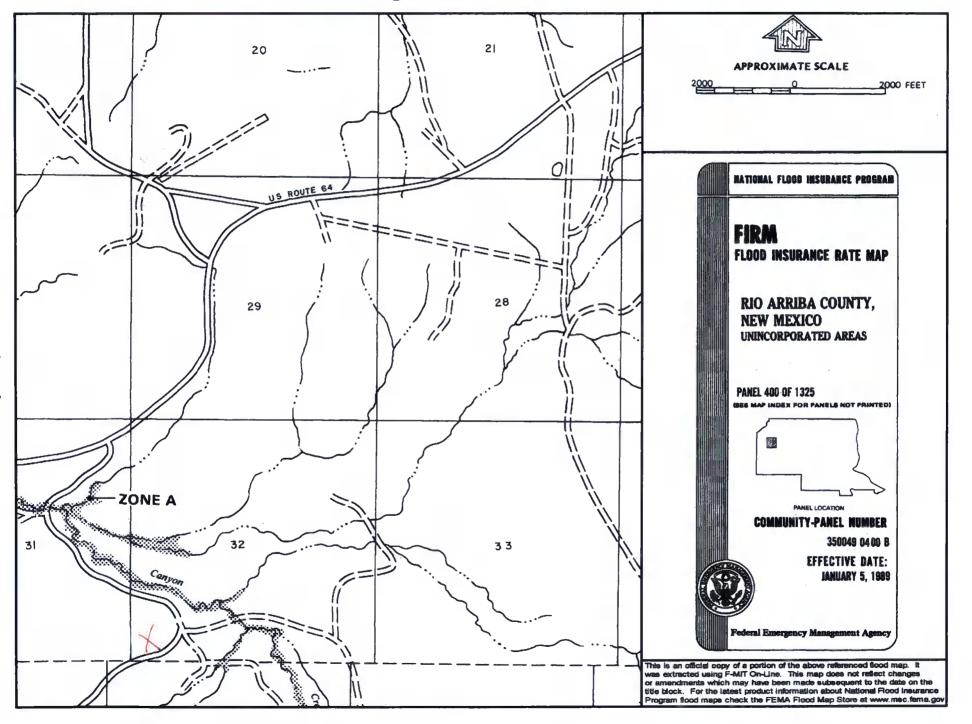

| Fencing: Subsection D of 19.15.17.11 NMAC (Applies to permanent pit, temporary pits, and below-grade tanks)  Chain link, six feet in height, two strands of barbed wire at top tRequired if located within 1000 feet of a permanent residence, school, hospital, a  Four foot height, four strands of barbed wire evenly spaced between one and four feet  X Akemate. Please specify  4' hog wire fencing topped with two strands barbed wire.                                                                                                                                                                                                                                                                     | institution or c | hurch)    |
|--------------------------------------------------------------------------------------------------------------------------------------------------------------------------------------------------------------------------------------------------------------------------------------------------------------------------------------------------------------------------------------------------------------------------------------------------------------------------------------------------------------------------------------------------------------------------------------------------------------------------------------------------------------------------------------------------------------------|------------------|-----------|
| Netting: Subsection E of 19.15.17.11 NMAC (Applies to permanent pits and permanent open top tanks)  X Screen Netting Other  Monthly inspections (If netting or screening is not physically feasible)                                                                                                                                                                                                                                                                                                                                                                                                                                                                                                               |                  |           |
| Signs: Subsection C of 19.15.17.11 NMAC  12" X 24", 2" lettering, providing Operator's name, site location, and emergency telephone numbers  X Signed in compliance with 19.15.3.103 NMAC                                                                                                                                                                                                                                                                                                                                                                                                                                                                                                                          |                  |           |
| Administrative Approvals and Exceptions:  Justifications and/or demonstrations of equivalency are required. Please refer to 19.15.17 NMAC for guidance.  Please check a box if one or more of the following is requested, if not leave blank:  X Administrative approval(s): Requests must be submitted to the appropriate division district of the Santa Fe Environmental Bureau office for confidence (Fencing/BGT Liner)  [Exception(s): Requests must be submitted to the Santa Fe Environmental Bureau office for consideration of approval.                                                                                                                                                                  | onsideration of  | approval. |
| 10                                                                                                                                                                                                                                                                                                                                                                                                                                                                                                                                                                                                                                                                                                                 |                  |           |
| Siting Criteria (regarding permitting): 19.15.17.10 NMAC Instructions: The applicant must demonstrate compliance for each siting criteria below in the application. Recommendations of acceptable source material are provided below. Requests regarding changes to certain siting criteria may require administrative approval from the appropriate district office or may be considered an exception which must be submitted to the Santa Fe Environmental Bureau Office for consideration of approval. Applicant must attach justification for request. Please refer to 19.15.17.10 NMAC for guidance. Siting criteria does not apply to drying pads or above grade-tanks associated with a closed-loop system. |                  |           |
| Ground water is less than 50 feet below the bottom of the temporary pit, permanent pit, or below-grade tank.  NM Office of the State Engineer - iWATERS database search; USGS; Data obtained from nearby wells                                                                                                                                                                                                                                                                                                                                                                                                                                                                                                     | Yes              | XNo       |
| Within 300 feet of a continuously flowing watercourse, or 200 feet of any other watercourse, lakebed, sinkhole, or playa lake (measured from the ordinary high-water mark).  - Topographic map; Visual inspection (certification) of the proposed site                                                                                                                                                                                                                                                                                                                                                                                                                                                             | Yes              | XNo       |
| Within 300 feet from a permanent residence, school, hospital, institution, or church in existence at the time of initial application.                                                                                                                                                                                                                                                                                                                                                                                                                                                                                                                                                                              | Yes              | XNo       |
| (Applies to temporary, emergency, or cavitation pits and below-grade tanks)                                                                                                                                                                                                                                                                                                                                                                                                                                                                                                                                                                                                                                        | □NA              |           |
| - Visual inspection (certification) of the proposed site; Aerial photo; Satellite image                                                                                                                                                                                                                                                                                                                                                                                                                                                                                                                                                                                                                            |                  |           |
| Within 1000 feet from a permanent residence, school, hospital, institution, or church in existence at the time of initial application.  (Applied to permanent pits)                                                                                                                                                                                                                                                                                                                                                                                                                                                                                                                                                | Yes X NA         | No        |
| - Visual inspection (certification) of the proposed site; Aerial photo; Satellite image                                                                                                                                                                                                                                                                                                                                                                                                                                                                                                                                                                                                                            |                  |           |
| Within 500 horizonal feet of a private, domestic fresh water well or spring that less than five households use for domestic or stock watering purposes, or within 1000 horizontal feet of any other fresh water well or spring, in existence at the time of initial application.                                                                                                                                                                                                                                                                                                                                                                                                                                   | Yes              | XNo       |
| - NM Office of the State Engineer - iWATERS database search; Visual inspection (certification) of the proposed site.                                                                                                                                                                                                                                                                                                                                                                                                                                                                                                                                                                                               |                  |           |
| Within incorporated municipal boundaries or within a defined municipal fresh water well field covered under a municipal ordinance adopted pursuant to NMSA 1978, Section 3-27-3, as amended  Written confirmation or verification from the municipality: Written approval obtained from the municipality                                                                                                                                                                                                                                                                                                                                                                                                           | Yes              | XNo       |
| Within 500 feet of a wetland.  - US Fish and Wildlife Wetland Identification map; Topographic map; Visual inspection (certification) of the proposed site                                                                                                                                                                                                                                                                                                                                                                                                                                                                                                                                                          | Yes              | XNo       |
| Within the area overlying a subsurface mine.  - Written confirmation or verification or map from the NM EMNRD - Mining and Mineral Division                                                                                                                                                                                                                                                                                                                                                                                                                                                                                                                                                                        | Yes              | XNo       |
| Within an unstable area.                                                                                                                                                                                                                                                                                                                                                                                                                                                                                                                                                                                                                                                                                           | ☐ Yes            | XNo       |
| - Engineering measures incorporated into the design; NM Bureau of Geology & Mineral Resources; USGS; NM Geological Society; Topographic map                                                                                                                                                                                                                                                                                                                                                                                                                                                                                                                                                                        |                  |           |
| Within a 100-year floodplain - FEMA map                                                                                                                                                                                                                                                                                                                                                                                                                                                                                                                                                                                                                                                                            | Yes              | XNo       |