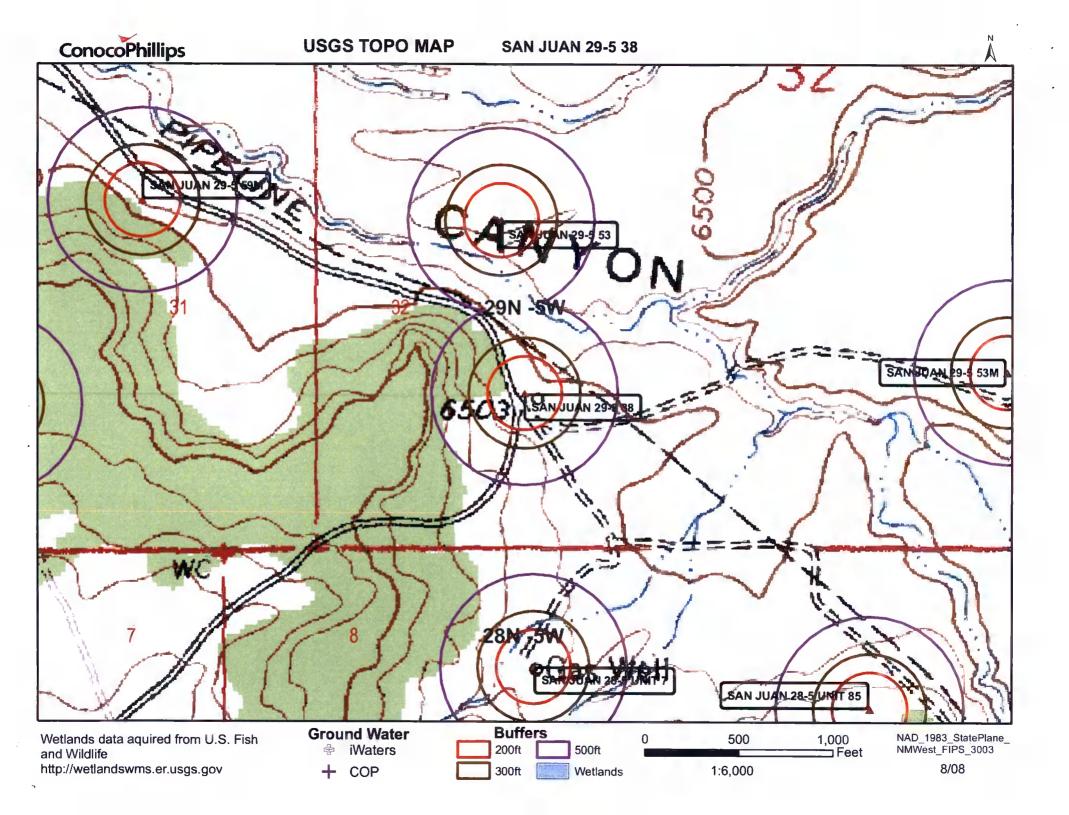

| Fencing: Subsection D of 19.15.17.11 NMAC (Applies to permanent pit, temporary pits, and below-grade tanks)  Chain link, six feet in height, two strands of barbed wire at top tRequired if located within 1000 feet of a permanent residence, school, hospital, a  Four foot height, four strands of barbed wire evenly spaced between one and four feet  X Akemate. Please specify  4' hog wire fencing topped with two strands barbed wire.                                                                                                                                                                                                                                                                     | institution or c | hurch)    |
|--------------------------------------------------------------------------------------------------------------------------------------------------------------------------------------------------------------------------------------------------------------------------------------------------------------------------------------------------------------------------------------------------------------------------------------------------------------------------------------------------------------------------------------------------------------------------------------------------------------------------------------------------------------------------------------------------------------------|------------------|-----------|
| Netting: Subsection E of 19.15.17.11 NMAC (Applies to permanent pits and permanent open top tanks)  X Screen Netting Other  Monthly inspections (If netting or screening is not physically feasible)                                                                                                                                                                                                                                                                                                                                                                                                                                                                                                               |                  |           |
| Signs: Subsection C of 19.15.17.11 NMAC  12" X 24", 2" lettering, providing Operator's name, site location, and emergency telephone numbers  X Signed in compliance with 19.15.3.103 NMAC                                                                                                                                                                                                                                                                                                                                                                                                                                                                                                                          |                  |           |
| Administrative Approvals and Exceptions:  Justifications and/or demonstrations of equivalency are required. Please refer to 19.15.17 NMAC for guidance.  Please check a box if one or more of the following is requested, if not leave blank:  X Administrative approval(s): Requests must be submitted to the appropriate division district of the Santa Fe Environmental Bureau office for confidence (Fencing/BGT Liner)  [Exception(s): Requests must be submitted to the Santa Fe Environmental Bureau office for consideration of approval.                                                                                                                                                                  | onsideration of  | approval. |
| 10                                                                                                                                                                                                                                                                                                                                                                                                                                                                                                                                                                                                                                                                                                                 |                  |           |
| Siting Criteria (regarding permitting): 19.15.17.10 NMAC Instructions: The applicant must demonstrate compliance for each siting criteria below in the application. Recommendations of acceptable source material are provided below. Requests regarding changes to certain siting criteria may require administrative approval from the appropriate district office or may be considered an exception which must be submitted to the Santa Fe Environmental Bureau Office for consideration of approval. Applicant must attach justification for request. Please refer to 19.15.17.10 NMAC for guidance. Siting criteria does not apply to drying pads or above grade-tanks associated with a closed-loop system. |                  |           |
| Ground water is less than 50 feet below the bottom of the temporary pit, permanent pit, or below-grade tank.  NM Office of the State Engineer - iWATERS database search; USGS; Data obtained from nearby wells                                                                                                                                                                                                                                                                                                                                                                                                                                                                                                     | Yes              | XNo       |
| Within 300 feet of a continuously flowing watercourse, or 200 feet of any other watercourse, lakebed, sinkhole, or playa lake (measured from the ordinary high-water mark).  - Topographic map; Visual inspection (certification) of the proposed site                                                                                                                                                                                                                                                                                                                                                                                                                                                             | Yes              | XNo       |
| Within 300 feet from a permanent residence, school, hospital, institution, or church in existence at the time of initial application.                                                                                                                                                                                                                                                                                                                                                                                                                                                                                                                                                                              | Yes              | XNo       |
| (Applies to temporary, emergency, or cavitation pits and below-grade tanks)                                                                                                                                                                                                                                                                                                                                                                                                                                                                                                                                                                                                                                        | □NA              |           |
| - Visual inspection (certification) of the proposed site; Aerial photo; Satellite image                                                                                                                                                                                                                                                                                                                                                                                                                                                                                                                                                                                                                            |                  |           |
| Within 1000 feet from a permanent residence, school, hospital, institution, or church in existence at the time of initial application.  (Applied to permanent pits)                                                                                                                                                                                                                                                                                                                                                                                                                                                                                                                                                | Yes X NA         | No        |
| - Visual inspection (certification) of the proposed site; Aerial photo; Satellite image                                                                                                                                                                                                                                                                                                                                                                                                                                                                                                                                                                                                                            |                  |           |
| Within 500 horizonal feet of a private, domestic fresh water well or spring that less than five households use for domestic or stock watering purposes, or within 1000 horizontal feet of any other fresh water well or spring, in existence at the time of initial application.                                                                                                                                                                                                                                                                                                                                                                                                                                   | Yes              | XNo       |
| - NM Office of the State Engineer - iWATERS database search; Visual inspection (certification) of the proposed site.                                                                                                                                                                                                                                                                                                                                                                                                                                                                                                                                                                                               |                  |           |
| Within incorporated municipal boundaries or within a defined municipal fresh water well field covered under a municipal ordinance adopted pursuant to NMSA 1978, Section 3-27-3, as amended  Written confirmation or verification from the municipality: Written approval obtained from the municipality                                                                                                                                                                                                                                                                                                                                                                                                           | Yes              | XNo       |
| Within 500 feet of a wetland.  - US Fish and Wildlife Wetland Identification map; Topographic map; Visual inspection (certification) of the proposed site                                                                                                                                                                                                                                                                                                                                                                                                                                                                                                                                                          | Yes              | XNo       |
| Within the area overlying a subsurface mine.  - Written confirmation or verification or map from the NM EMNRD - Mining and Mineral Division                                                                                                                                                                                                                                                                                                                                                                                                                                                                                                                                                                        | Yes              | XNo       |
| Within an unstable area.                                                                                                                                                                                                                                                                                                                                                                                                                                                                                                                                                                                                                                                                                           | ☐ Yes            | XNo       |
| - Engineering measures incorporated into the design; NM Bureau of Geology & Mineral Resources; USGS; NM Geological Society; Topographic map                                                                                                                                                                                                                                                                                                                                                                                                                                                                                                                                                                        |                  |           |
| Within a 100-year floodplain - FEMA map                                                                                                                                                                                                                                                                                                                                                                                                                                                                                                                                                                                                                                                                            | Yes              | XNo       |