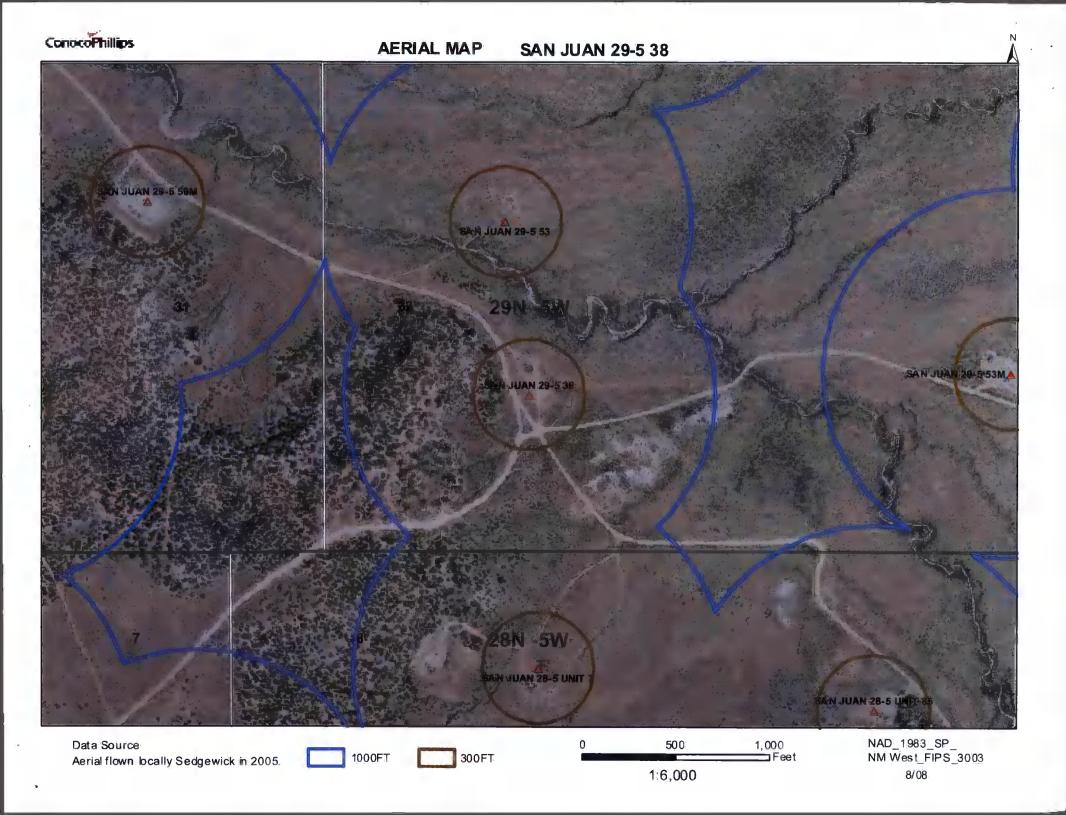

| Fencing: Subsection D of 19.15.17.11 NMAC (Applies to permanent pit, temporary pits, and below-grade tanks)  Chain link, six feet in height, two strands of barbed wire at top tRequired if located within 1000 feet of a permanent residence, school, hospital, a  Four foot height, four strands of barbed wire evenly spaced between one and four feet  X Akemate. Please specify  4' hog wire fencing topped with two strands barbed wire.                                                                                                                                                                                                                                                                     | institution or c | hurch)    |
|--------------------------------------------------------------------------------------------------------------------------------------------------------------------------------------------------------------------------------------------------------------------------------------------------------------------------------------------------------------------------------------------------------------------------------------------------------------------------------------------------------------------------------------------------------------------------------------------------------------------------------------------------------------------------------------------------------------------|------------------|-----------|
| Netting: Subsection E of 19.15.17.11 NMAC (Applies to permanent pits and permanent open top tanks)  X Screen Netting Other  Monthly inspections (If netting or screening is not physically feasible)                                                                                                                                                                                                                                                                                                                                                                                                                                                                                                               |                  |           |
| Signs: Subsection C of 19.15.17.11 NMAC  12" X 24", 2" lettering, providing Operator's name, site location, and emergency telephone numbers  X Signed in compliance with 19.15.3.103 NMAC                                                                                                                                                                                                                                                                                                                                                                                                                                                                                                                          |                  |           |
| Administrative Approvals and Exceptions:  Justifications and/or demonstrations of equivalency are required. Please refer to 19.15.17 NMAC for guidance.  Please check a box if one or more of the following is requested, if not leave blank:  X Administrative approval(s): Requests must be submitted to the appropriate division district of the Santa Fe Environmental Bureau office for confidence (Fencing/BGT Liner)  [Exception(s): Requests must be submitted to the Santa Fe Environmental Bureau office for consideration of approval.                                                                                                                                                                  | onsideration of  | approval. |
| 10                                                                                                                                                                                                                                                                                                                                                                                                                                                                                                                                                                                                                                                                                                                 |                  |           |
| Siting Criteria (regarding permitting): 19.15.17.10 NMAC Instructions: The applicant must demonstrate compliance for each siting criteria below in the application. Recommendations of acceptable source material are provided below. Requests regarding changes to certain siting criteria may require administrative approval from the appropriate district office or may be considered an exception which must be submitted to the Santa Fe Environmental Bureau Office for consideration of approval. Applicant must attach justification for request. Please refer to 19.15.17.10 NMAC for guidance. Siting criteria does not apply to drying pads or above grade-tanks associated with a closed-loop system. |                  |           |
| Ground water is less than 50 feet below the bottom of the temporary pit, permanent pit, or below-grade tank.  NM Office of the State Engineer - iWATERS database search; USGS; Data obtained from nearby wells                                                                                                                                                                                                                                                                                                                                                                                                                                                                                                     | Yes              | XNo       |
| Within 300 feet of a continuously flowing watercourse, or 200 feet of any other watercourse, lakebed, sinkhole, or playa lake (measured from the ordinary high-water mark).  - Topographic map; Visual inspection (certification) of the proposed site                                                                                                                                                                                                                                                                                                                                                                                                                                                             | Yes              | XNo       |
| Within 300 feet from a permanent residence, school, hospital, institution, or church in existence at the time of initial application.                                                                                                                                                                                                                                                                                                                                                                                                                                                                                                                                                                              | Yes              | XNo       |
| (Applies to temporary, emergency, or cavitation pits and below-grade tanks)                                                                                                                                                                                                                                                                                                                                                                                                                                                                                                                                                                                                                                        | □NA              |           |
| - Visual inspection (certification) of the proposed site; Aerial photo; Satellite image                                                                                                                                                                                                                                                                                                                                                                                                                                                                                                                                                                                                                            |                  |           |
| Within 1000 feet from a permanent residence, school, hospital, institution, or church in existence at the time of initial application.  (Applied to permanent pits)                                                                                                                                                                                                                                                                                                                                                                                                                                                                                                                                                | Yes X NA         | No        |
| - Visual inspection (certification) of the proposed site; Aerial photo; Satellite image                                                                                                                                                                                                                                                                                                                                                                                                                                                                                                                                                                                                                            |                  |           |
| Within 500 horizonal feet of a private, domestic fresh water well or spring that less than five households use for domestic or stock watering purposes, or within 1000 horizontal feet of any other fresh water well or spring, in existence at the time of initial application.                                                                                                                                                                                                                                                                                                                                                                                                                                   | Yes              | XNo       |
| - NM Office of the State Engineer - iWATERS database search; Visual inspection (certification) of the proposed site.                                                                                                                                                                                                                                                                                                                                                                                                                                                                                                                                                                                               |                  |           |
| Within incorporated municipal boundaries or within a defined municipal fresh water well field covered under a municipal ordinance adopted pursuant to NMSA 1978, Section 3-27-3, as amended  Written confirmation or verification from the municipality: Written approval obtained from the municipality                                                                                                                                                                                                                                                                                                                                                                                                           | Yes              | XNo       |
| Within 500 feet of a wetland.  - US Fish and Wildlife Wetland Identification map; Topographic map; Visual inspection (certification) of the proposed site                                                                                                                                                                                                                                                                                                                                                                                                                                                                                                                                                          | Yes              | XNo       |
| Within the area overlying a subsurface mine.  - Written confirmation or verification or map from the NM EMNRD - Mining and Mineral Division                                                                                                                                                                                                                                                                                                                                                                                                                                                                                                                                                                        | Yes              | XNo       |
| Within an unstable area.                                                                                                                                                                                                                                                                                                                                                                                                                                                                                                                                                                                                                                                                                           | ☐ Yes            | XNo       |
| - Engineering measures incorporated into the design; NM Bureau of Geology & Mineral Resources; USGS; NM Geological Society; Topographic map                                                                                                                                                                                                                                                                                                                                                                                                                                                                                                                                                                        |                  |           |
| Within a 100-year floodplain - FEMA map                                                                                                                                                                                                                                                                                                                                                                                                                                                                                                                                                                                                                                                                            | Yes              | XNo       |