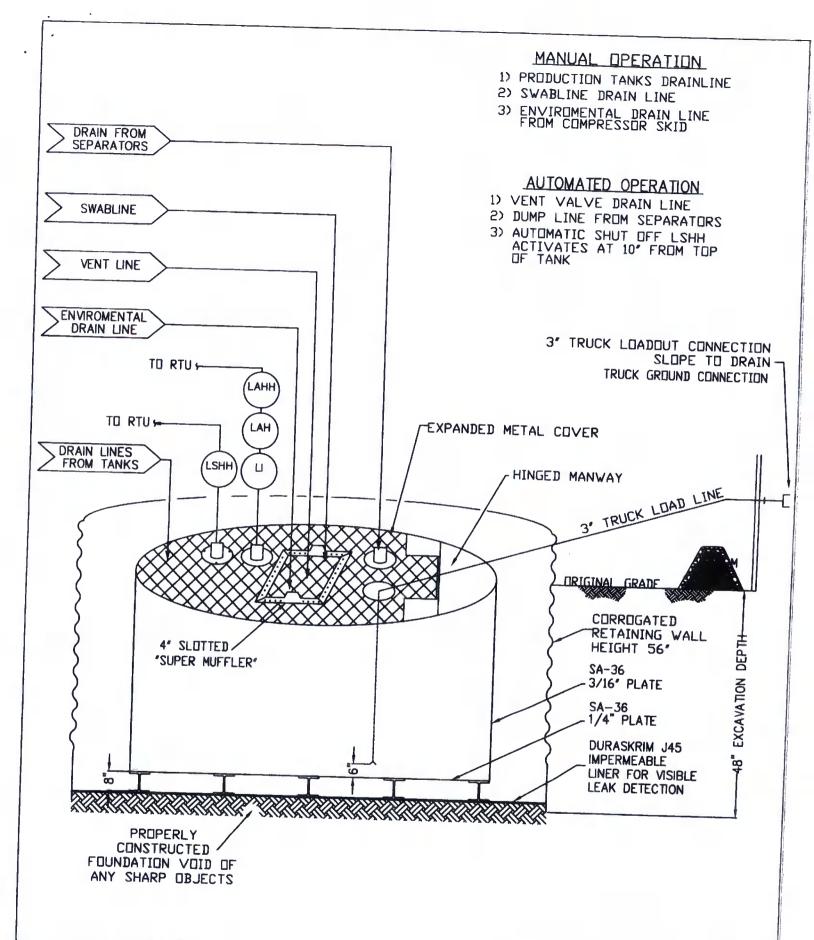

| environment. Nor does approval relieve the operator of its responsibility to comply with                                                                                                                                                                       | n any other applicable governmental authority's rules, regulations or ordinances.                        |
|----------------------------------------------------------------------------------------------------------------------------------------------------------------------------------------------------------------------------------------------------------------|----------------------------------------------------------------------------------------------------------|
| Operator: ConocoPhillips Company                                                                                                                                                                                                                               | OGRID#: 217817                                                                                           |
| Address: PO Box 4289, Farmington, NM 87499                                                                                                                                                                                                                     |                                                                                                          |
| Facility or well name: SAN JUAN 29-5 UNIT 38                                                                                                                                                                                                                   |                                                                                                          |
| API Number: 3003907472 O                                                                                                                                                                                                                                       | CD Permit Number:                                                                                        |
| U/L or Qtr/Qtr: M Section: 32 Township: 29N                                                                                                                                                                                                                    | Range: 5W County: Rio Arriba                                                                             |
| Center of Proposed Design: Latitude: 36.6771812°N                                                                                                                                                                                                              | Longitude: -107.3853989°W NAD: X 1927 1983                                                               |
| Surface Owner: Federal X State Private Triba                                                                                                                                                                                                                   | al Trust or Indian Allotment                                                                             |
| Pit: Subsection F or G of 19.15.17.11 NMAC  Temporary: Drilling Workover  Permanent Emergency Cavitation P&A  Lined Unlined Liner type: Thickness mil  String-Reinforced  Liner Seams: Welded Factory Other                                                    | LLDPE HDPE PVC Other  Volume: bbl Dimensions L x W x D                                                   |
| Closed-loop System: Subsection H of 19.15.17.11 NMAC  Type of Operation: P&A Drilling a new well Workover or D notice of intent  Drying Pad Above Ground Steel Tanks Haul-off Bins  Lined Unlined Liner type: Thickness mil  Liner Seams: Welded Factory Other | rilling (Applies to activities which require prior approval of a permit or ) Other  LLDPE HDPE PVD Other |
| X   Below-grade tank:   Subsection I of 19.15.17.11 NMAC                                                                                                                                                                                                       | 6-inch lift and automatic overflow shut-off                                                              |
| Alternative Method:  Submittal of an exception request is required. Exceptions must be submitted to the                                                                                                                                                        | e Santa Fe Environmental Bureau office for consideration of approval.                                    |