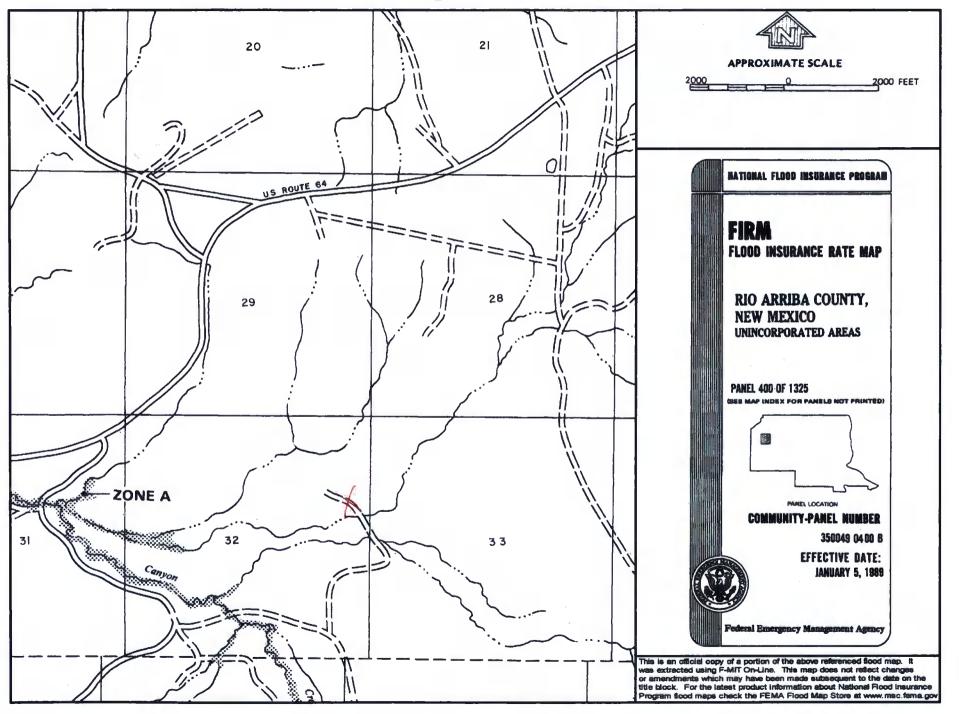

#### State of New Mexico District I Form C-144 1625 N. French Dr., Hobbs, NM 88240 Energy Minerals and Natural Resources July 21, 2008 For temporary pits, closed-loop sytems, and below-grade tanks, submit to the appropriate NMOCD District Office. tion Division REGISTERED t. Francis Dr. D For permanent pits and exceptions submit to the Santa Fe VM 87505 Environmental Bureau office and provide a copy to the District IV appropriate NMOCD District Office. 1220 S. St. Francis Dr., Santa Fe, NM 87505 Pit, Closed-Loop System, Below-Grade Tank, or Proposed Alternative Method Permit or Closure Plan Application X Permit of a pit, closed-loop system, below-grade tank, or proposed alternative method Closure of a pit, closed-loop system, below-grade tank, or proposed alternative method Modification to an existing permit Closure plan only submitted for an existing permitted or non-permitted pit, closed-loop system, below-grade tank, or proposed alternative method Instructions: Please submit one application (Form C-144) per individual pit, closed-loop system, below-grade tank or alternative request Please be advised that approval of this request does not relieve the operator of liability should operations result in pollution of surface water, ground water or the environment. Nor does approval relieve the operator of its responsibility to comply with any other applicable governmental authority's rules, regulations or ordinances. Operator: ConocoPhillips Company OGRID#: 217817 Address: PO Box 4289, Farmington, NM 87499 Facility or well name: SAN JUAN 29-5 UNIT 42 API Number: OCD Permit Number: U/L or Otr/Otr: Section: Township: 29N Range: County: Rio Arriba Center of Proposed Design: Latitude: 36.6848106°N -107.3741989°W NAD: X 1927 1983 Longitude: Surface Owner: State Federal Private Tribal Trust or Indian Allotment Pit: Subsection F or G of 19.15.17.11 NMAC Drilling Workover Temporary: Permanent Emergency Cavitation P&A Lined LLDPE HDPE PVC Unlined Liner type: Thickness mil String-Reinforced Liner Seams: Factory Other Volume: bbl Dimensions L Subsection H of 19.15.17.11 NMAC Closed-loop System: Drilling a new well Workover or Drilling (Applies to activities which require prior approval of a permit or Type of Operation: P&A notice of intent) Above Ground Steel Tanks Haul-off Bins Lined Unlined Liner type: Thickness mil LLDPE HDPE PVD Other Factory Liner Seams: Welded X Below-grade tank: Subsection I of 19.15.17.11 NMAC Volume: 120 Type of fluid: bbl **Produced Water** Tank Construction material: Metal