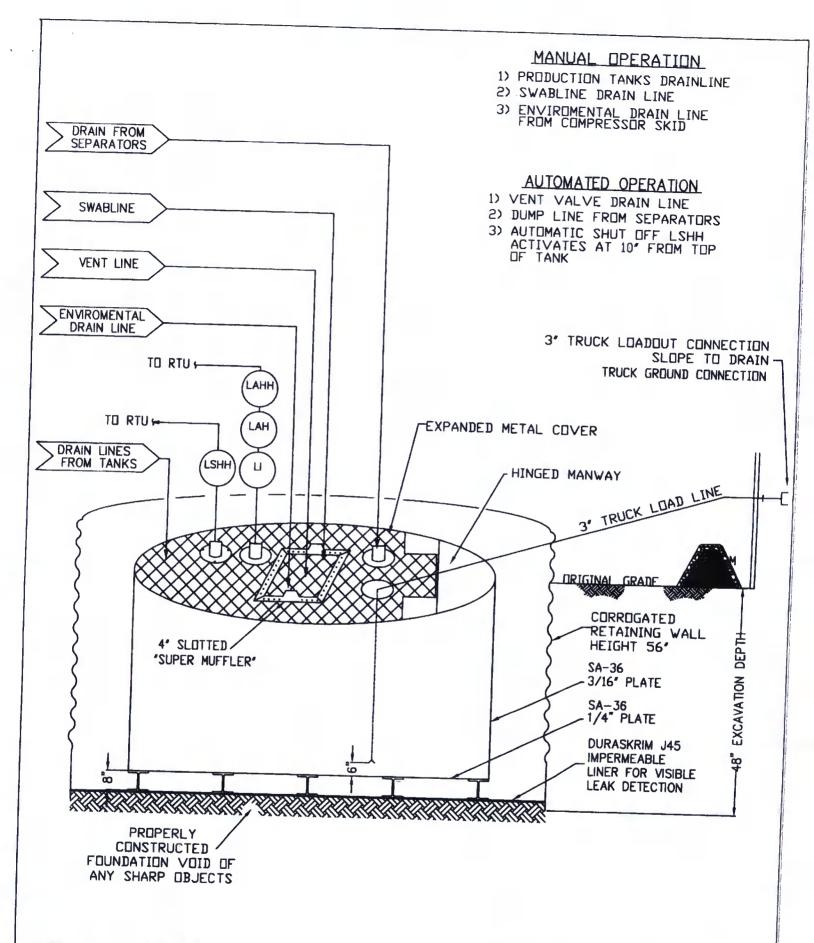

#### State of New Mexico District I Form C-144 1625 N. French Dr., Hobbs, NM 88240 Energy Minerals and Natural Resources July 21, 2008 For temporary pits, closed-loop sytems, and below-grade tanks, submit to the appropriate NMOCD District Office. tion Division REGISTERED t. Francis Dr. D For permanent pits and exceptions submit to the Santa Fe VM 87505 Environmental Bureau office and provide a copy to the District IV appropriate NMOCD District Office. 1220 S. St. Francis Dr., Santa Fe, NM 87505 Pit, Closed-Loop System, Below-Grade Tank, or Proposed Alternative Method Permit or Closure Plan Application X Permit of a pit, closed-loop system, below-grade tank, or proposed alternative method Closure of a pit, closed-loop system, below-grade tank, or proposed alternative method Modification to an existing permit Closure plan only submitted for an existing permitted or non-permitted pit, closed-loop system, below-grade tank, or proposed alternative method Instructions: Please submit one application (Form C-144) per individual pit, closed-loop system, below-grade tank or alternative request Please be advised that approval of this request does not relieve the operator of liability should operations result in pollution of surface water, ground water or the environment. Nor does approval relieve the operator of its responsibility to comply with any other applicable governmental authority's rules, regulations or ordinances. Operator: ConocoPhillips Company OGRID#: 217817 Address: PO Box 4289, Farmington, NM 87499 Facility or well name: SAN JUAN 29-5 UNIT 42 API Number: OCD Permit Number: U/L or Otr/Otr: Section: Township: 29N Range: County: Rio Arriba Center of Proposed Design: Latitude: 36.6848106°N -107.3741989°W NAD: X 1927 1983 Longitude: Surface Owner: State Federal Private Tribal Trust or Indian Allotment Pit: Subsection F or G of 19.15.17.11 NMAC Drilling Workover Temporary: Permanent Emergency Cavitation P&A Lined LLDPE HDPE PVC Unlined Liner type: Thickness mil String-Reinforced Liner Seams: Factory Other Volume: bbl Dimensions L Subsection H of 19.15.17.11 NMAC Closed-loop System: Drilling a new well Workover or Drilling (Applies to activities which require prior approval of a permit or Type of Operation: P&A notice of intent) Above Ground Steel Tanks Haul-off Bins Lined Unlined Liner type: Thickness mil LLDPE HDPE PVD Other Factory Liner Seams: Welded X Below-grade tank: Subsection I of 19.15.17.11 NMAC Volume: 120 Type of fluid: bbl **Produced Water** Tank Construction material: Metal

Alternative Method:

Liner Type:

Visible sidewalls only

HDPE

mil

X Visible sidewalls, liner, 6-inch lift and automatic overflow shut-off

X Other

Unspecified

Other

**TPVC** 

Submittal of an exception request is required. Exceptions must be submitted to the Santa Fe Environmental Bureau office for consideration of approval.

Secondary containment with leak detection