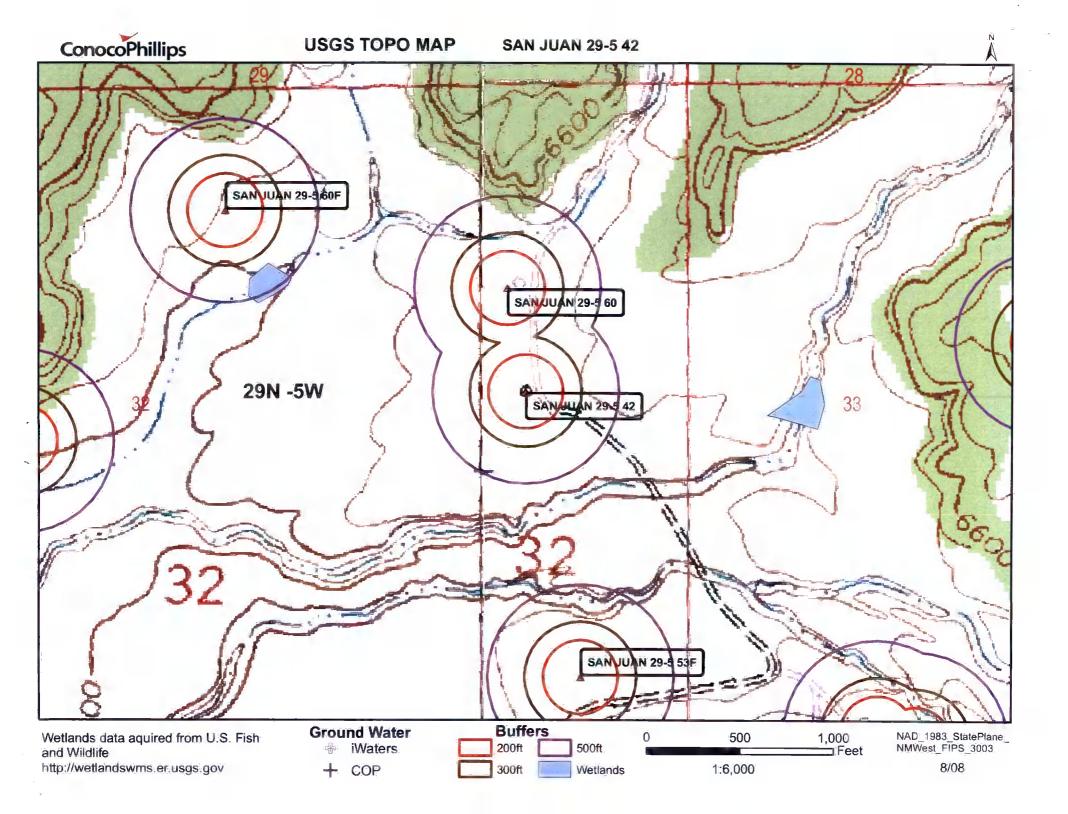

#### State of New Mexico District I Form C-144 1625 N. French Dr., Hobbs, NM 88240 Energy Minerals and Natural Resources July 21, 2008 For temporary pits, closed-loop sytems, and below-grade tanks, submit to the appropriate NMOCD District Office. tion Division REGISTERED t. Francis Dr. D For permanent pits and exceptions submit to the Santa Fe VM 87505 Environmental Bureau office and provide a copy to the District IV appropriate NMOCD District Office. 1220 S. St. Francis Dr., Santa Fe, NM 87505 Pit, Closed-Loop System, Below-Grade Tank, or Proposed Alternative Method Permit or Closure Plan Application X Permit of a pit, closed-loop system, below-grade tank, or proposed alternative method Closure of a pit, closed-loop system, below-grade tank, or proposed alternative method Modification to an existing permit Closure plan only submitted for an existing permitted or non-permitted pit, closed-loop system, below-grade tank, or proposed alternative method Instructions: Please submit one application (Form C-144) per individual pit, closed-loop system, below-grade tank or alternative request Please be advised that approval of this request does not relieve the operator of liability should operations result in pollution of surface water, ground water or the environment. Nor does approval relieve the operator of its responsibility to comply with any other applicable governmental authority's rules, regulations or ordinances. Operator: ConocoPhillips Company OGRID#: 217817 Address: PO Box 4289, Farmington, NM 87499 Facility or well name: SAN JUAN 29-5 UNIT 42 API Number: OCD Permit Number: U/L or Otr/Otr: Section: Township: 29N Range: County: Rio Arriba Center of Proposed Design: Latitude: 36.6848106°N -107.3741989°W NAD: X 1927 1983 Longitude: Surface Owner: State Federal Private Tribal Trust or Indian Allotment Pit: Subsection F or G of 19.15.17.11 NMAC Drilling Workover Temporary: Permanent Emergency Cavitation P&A Lined LLDPE HDPE PVC Unlined Liner type: Thickness mil String-Reinforced Liner Seams: Factory Other Volume: bbl Dimensions L Subsection H of 19.15.17.11 NMAC Closed-loop System: Drilling a new well Workover or Drilling (Applies to activities which require prior approval of a permit or Type of Operation: P&A notice of intent) Above Ground Steel Tanks Haul-off Bins Lined Unlined Liner type: Thickness mil LLDPE HDPE PVD Other Factory Liner Seams: Welded X Below-grade tank: Subsection I of 19.15.17.11 NMAC Volume: 120 Type of fluid: bbl **Produced Water** Tank Construction material: Metal