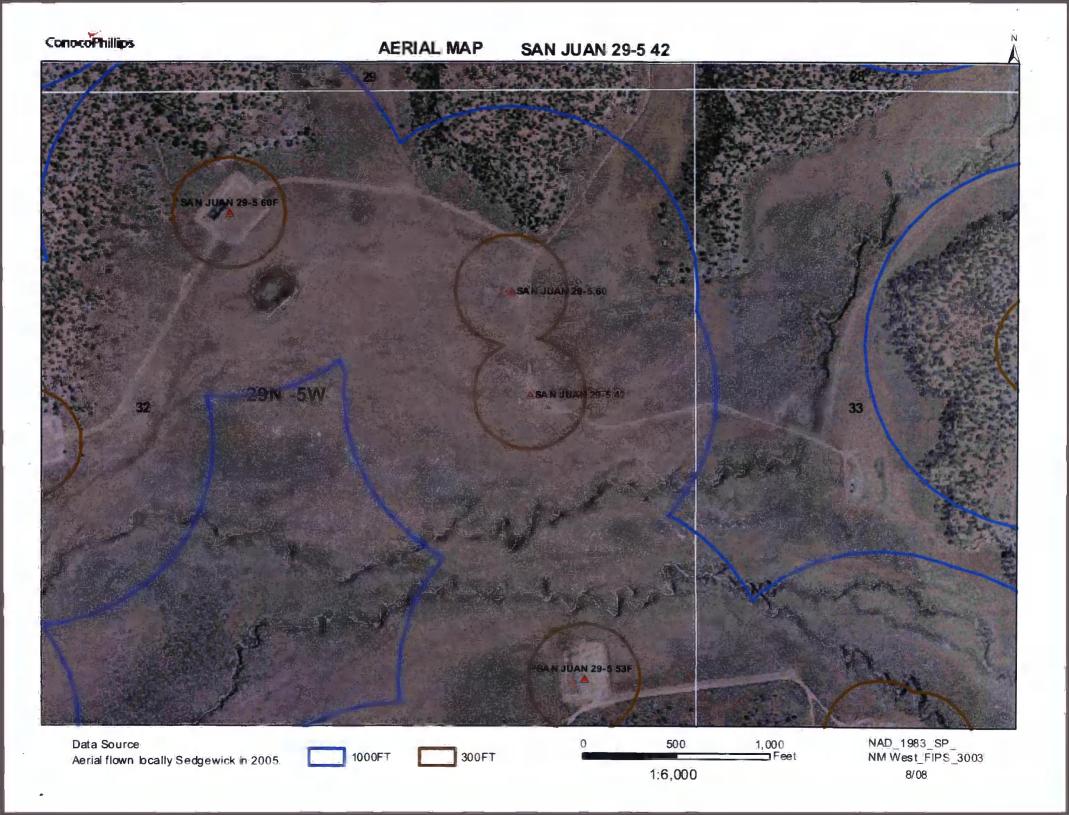

#### State of New Mexico District I Form C-144 1625 N. French Dr., Hobbs, NM 88240 Energy Minerals and Natural Resources July 21, 2008 For temporary pits, closed-loop sytems, and below-grade tanks, submit to the appropriate NMOCD District Office. tion Division REGISTERED t. Francis Dr. D For permanent pits and exceptions submit to the Santa Fe VM 87505 Environmental Bureau office and provide a copy to the District IV appropriate NMOCD District Office. 1220 S. St. Francis Dr., Santa Fe, NM 87505 Pit, Closed-Loop System, Below-Grade Tank, or Proposed Alternative Method Permit or Closure Plan Application X Permit of a pit, closed-loop system, below-grade tank, or proposed alternative method Closure of a pit, closed-loop system, below-grade tank, or proposed alternative method Modification to an existing permit Closure plan only submitted for an existing permitted or non-permitted pit, closed-loop system, below-grade tank, or proposed alternative method Instructions: Please submit one application (Form C-144) per individual pit, closed-loop system, below-grade tank or alternative request Please be advised that approval of this request does not relieve the operator of liability should operations result in pollution of surface water, ground water or the environment. Nor does approval relieve the operator of its responsibility to comply with any other applicable governmental authority's rules, regulations or ordinances. Operator: ConocoPhillips Company OGRID#: 217817 Address: PO Box 4289, Farmington, NM 87499 Facility or well name: SAN JUAN 29-5 UNIT 42 API Number: OCD Permit Number: U/L or Otr/Otr: Section: Township: 29N Range: County: Rio Arriba Center of Proposed Design: Latitude: 36.6848106°N -107.3741989°W NAD: X 1927 1983 Longitude: Surface Owner: State Federal Private Tribal Trust or Indian Allotment Pit: Subsection F or G of 19.15.17.11 NMAC Drilling Workover Temporary: Permanent Emergency Cavitation P&A Lined LLDPE HDPE PVC Unlined Liner type: Thickness mil String-Reinforced Liner Seams: Factory Other Volume: bbl Dimensions L Subsection H of 19.15.17.11 NMAC Closed-loop System: Drilling a new well Workover or Drilling (Applies to activities which require prior approval of a permit or Type of Operation: P&A notice of intent) Above Ground Steel Tanks Haul-off Bins Lined Unlined Liner type: Thickness mil LLDPE HDPE PVD Other Factory Liner Seams: Welded X Below-grade tank: Subsection I of 19.15.17.11 NMAC Volume: 120 Type of fluid: bbl **Produced Water** Tank Construction material: Metal