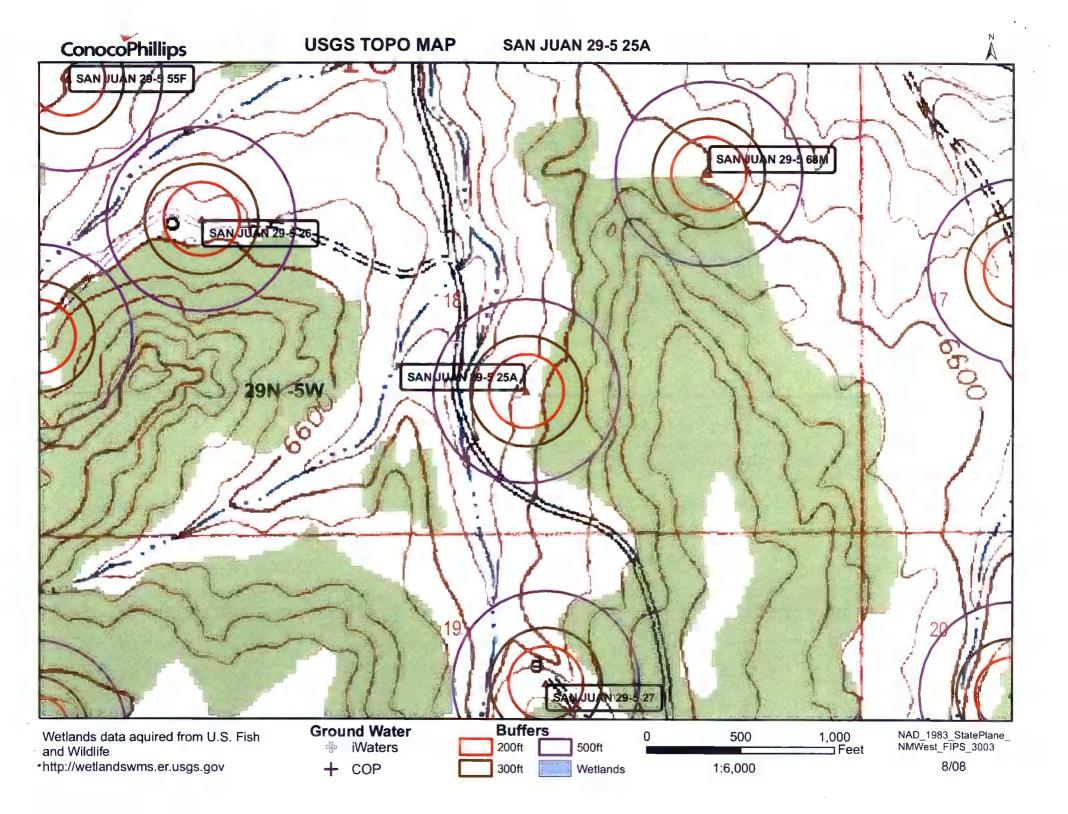

Submittal of an exception request is required. Exceptions must be submitted to the Santa Fe Environmental Bureau office for consideration of approval.

| 6 s <u>Fencing:</u> Subsection D of 19.15.17.11 NMAC (Applies to permanent pit, temporary pits, and below grade tanks)                                                                                                                                                                                                                                                                                                                                                                                                                                                                                                                                                                                                                                                                                                                                                                                                                                                                                                                                                                                                                                                                                                                                                                                                                                                                                                                                                                                                                                                                                                                                                                                                                                                                                                                                                                                                                                                                                                                                                                                                         |                  |           |
|--------------------------------------------------------------------------------------------------------------------------------------------------------------------------------------------------------------------------------------------------------------------------------------------------------------------------------------------------------------------------------------------------------------------------------------------------------------------------------------------------------------------------------------------------------------------------------------------------------------------------------------------------------------------------------------------------------------------------------------------------------------------------------------------------------------------------------------------------------------------------------------------------------------------------------------------------------------------------------------------------------------------------------------------------------------------------------------------------------------------------------------------------------------------------------------------------------------------------------------------------------------------------------------------------------------------------------------------------------------------------------------------------------------------------------------------------------------------------------------------------------------------------------------------------------------------------------------------------------------------------------------------------------------------------------------------------------------------------------------------------------------------------------------------------------------------------------------------------------------------------------------------------------------------------------------------------------------------------------------------------------------------------------------------------------------------------------------------------------------------------------|------------------|-----------|
|                                                                                                                                                                                                                                                                                                                                                                                                                                                                                                                                                                                                                                                                                                                                                                                                                                                                                                                                                                                                                                                                                                                                                                                                                                                                                                                                                                                                                                                                                                                                                                                                                                                                                                                                                                                                                                                                                                                                                                                                                                                                                                                                |                  |           |
| Chain link, six feet in height, two strands of barbed wire at top (Required if Tocated within 1000 feet of a permanent residence, school, hospital, i  Four foot height, four strands of barbed wire evenly spaced between one and four feet                                                                                                                                                                                                                                                                                                                                                                                                                                                                                                                                                                                                                                                                                                                                                                                                                                                                                                                                                                                                                                                                                                                                                                                                                                                                                                                                                                                                                                                                                                                                                                                                                                                                                                                                                                                                                                                                                   | nstitution or cl | hurch)    |
| X Alternate. Please specify 4' hog wire fencing topped with two strands barbed wire.                                                                                                                                                                                                                                                                                                                                                                                                                                                                                                                                                                                                                                                                                                                                                                                                                                                                                                                                                                                                                                                                                                                                                                                                                                                                                                                                                                                                                                                                                                                                                                                                                                                                                                                                                                                                                                                                                                                                                                                                                                           |                  |           |
| The state of the s |                  |           |
| Netting: Subsection E of 19.15.17.11 NMAC (Applies to permanent pits and permanent open top tanks)                                                                                                                                                                                                                                                                                                                                                                                                                                                                                                                                                                                                                                                                                                                                                                                                                                                                                                                                                                                                                                                                                                                                                                                                                                                                                                                                                                                                                                                                                                                                                                                                                                                                                                                                                                                                                                                                                                                                                                                                                             |                  |           |
| X Screen Netting Other                                                                                                                                                                                                                                                                                                                                                                                                                                                                                                                                                                                                                                                                                                                                                                                                                                                                                                                                                                                                                                                                                                                                                                                                                                                                                                                                                                                                                                                                                                                                                                                                                                                                                                                                                                                                                                                                                                                                                                                                                                                                                                         |                  |           |
| Monthly inspections (If netting or screening is not physically feasible)                                                                                                                                                                                                                                                                                                                                                                                                                                                                                                                                                                                                                                                                                                                                                                                                                                                                                                                                                                                                                                                                                                                                                                                                                                                                                                                                                                                                                                                                                                                                                                                                                                                                                                                                                                                                                                                                                                                                                                                                                                                       |                  |           |
| 8                                                                                                                                                                                                                                                                                                                                                                                                                                                                                                                                                                                                                                                                                                                                                                                                                                                                                                                                                                                                                                                                                                                                                                                                                                                                                                                                                                                                                                                                                                                                                                                                                                                                                                                                                                                                                                                                                                                                                                                                                                                                                                                              |                  |           |
| Signs: Subsection C of 19.15.17.11 NMAC                                                                                                                                                                                                                                                                                                                                                                                                                                                                                                                                                                                                                                                                                                                                                                                                                                                                                                                                                                                                                                                                                                                                                                                                                                                                                                                                                                                                                                                                                                                                                                                                                                                                                                                                                                                                                                                                                                                                                                                                                                                                                        |                  |           |
| 12" X 24", 2" lettering, providing Operator's name, site location, and emergency telephone numbers  X Signed in compliance with 19.15.3.103 NMAC                                                                                                                                                                                                                                                                                                                                                                                                                                                                                                                                                                                                                                                                                                                                                                                                                                                                                                                                                                                                                                                                                                                                                                                                                                                                                                                                                                                                                                                                                                                                                                                                                                                                                                                                                                                                                                                                                                                                                                               |                  |           |
| n and a second production of the second produc |                  |           |
| Administrative Approvals and Exceptions:                                                                                                                                                                                                                                                                                                                                                                                                                                                                                                                                                                                                                                                                                                                                                                                                                                                                                                                                                                                                                                                                                                                                                                                                                                                                                                                                                                                                                                                                                                                                                                                                                                                                                                                                                                                                                                                                                                                                                                                                                                                                                       |                  |           |
| Justifications and/or demonstrations of equivalency are required. Please refer to 19,15,17 NMAC for guidance.                                                                                                                                                                                                                                                                                                                                                                                                                                                                                                                                                                                                                                                                                                                                                                                                                                                                                                                                                                                                                                                                                                                                                                                                                                                                                                                                                                                                                                                                                                                                                                                                                                                                                                                                                                                                                                                                                                                                                                                                                  |                  |           |
| Please check a box if one or more of the following is requested, if not leave blank:                                                                                                                                                                                                                                                                                                                                                                                                                                                                                                                                                                                                                                                                                                                                                                                                                                                                                                                                                                                                                                                                                                                                                                                                                                                                                                                                                                                                                                                                                                                                                                                                                                                                                                                                                                                                                                                                                                                                                                                                                                           |                  |           |
| X Administrative approval(s): Requests must be submitted to the appropriate division district of the Santa Fe Environmental Bureau office for co (Fencing/BGT Liner)                                                                                                                                                                                                                                                                                                                                                                                                                                                                                                                                                                                                                                                                                                                                                                                                                                                                                                                                                                                                                                                                                                                                                                                                                                                                                                                                                                                                                                                                                                                                                                                                                                                                                                                                                                                                                                                                                                                                                           | nsideration of   | approval. |
| Exception(s): Requests must be submitted to the Santa Fe Environmental Bureau office for consideration of approval.                                                                                                                                                                                                                                                                                                                                                                                                                                                                                                                                                                                                                                                                                                                                                                                                                                                                                                                                                                                                                                                                                                                                                                                                                                                                                                                                                                                                                                                                                                                                                                                                                                                                                                                                                                                                                                                                                                                                                                                                            |                  |           |
| 10                                                                                                                                                                                                                                                                                                                                                                                                                                                                                                                                                                                                                                                                                                                                                                                                                                                                                                                                                                                                                                                                                                                                                                                                                                                                                                                                                                                                                                                                                                                                                                                                                                                                                                                                                                                                                                                                                                                                                                                                                                                                                                                             |                  |           |
| Siting Criteria (regarding permitting): 19.15.17.10 NMAC                                                                                                                                                                                                                                                                                                                                                                                                                                                                                                                                                                                                                                                                                                                                                                                                                                                                                                                                                                                                                                                                                                                                                                                                                                                                                                                                                                                                                                                                                                                                                                                                                                                                                                                                                                                                                                                                                                                                                                                                                                                                       |                  |           |
| Instructions: The applicant must demonstrate compliance for each siting criteria below in the application. Recommendations of acceptable source material are provided below. Requests regarding changes to certain siting criteria may require administrative approval from the                                                                                                                                                                                                                                                                                                                                                                                                                                                                                                                                                                                                                                                                                                                                                                                                                                                                                                                                                                                                                                                                                                                                                                                                                                                                                                                                                                                                                                                                                                                                                                                                                                                                                                                                                                                                                                                |                  |           |
| appropriate district office or may be considered an exception which must be submitted to the Santa Fe Environmental Bureau Office for                                                                                                                                                                                                                                                                                                                                                                                                                                                                                                                                                                                                                                                                                                                                                                                                                                                                                                                                                                                                                                                                                                                                                                                                                                                                                                                                                                                                                                                                                                                                                                                                                                                                                                                                                                                                                                                                                                                                                                                          |                  |           |
| consideration of approval. Applicant must attach justification for request. Please refer to 19.15.17.10 NMAC for guidance. Siting criteria does not apply to drying pads or above grade-tanks associated with a closed-loop system.                                                                                                                                                                                                                                                                                                                                                                                                                                                                                                                                                                                                                                                                                                                                                                                                                                                                                                                                                                                                                                                                                                                                                                                                                                                                                                                                                                                                                                                                                                                                                                                                                                                                                                                                                                                                                                                                                            |                  |           |
|                                                                                                                                                                                                                                                                                                                                                                                                                                                                                                                                                                                                                                                                                                                                                                                                                                                                                                                                                                                                                                                                                                                                                                                                                                                                                                                                                                                                                                                                                                                                                                                                                                                                                                                                                                                                                                                                                                                                                                                                                                                                                                                                |                  |           |
| Ground water is less than 50 feet below the bottom of the temporary pit, permanent pit, or below-grade tank.  NM Office of the State Engineer - iWATERS database search; USGS; Data obtained from nearby wells                                                                                                                                                                                                                                                                                                                                                                                                                                                                                                                                                                                                                                                                                                                                                                                                                                                                                                                                                                                                                                                                                                                                                                                                                                                                                                                                                                                                                                                                                                                                                                                                                                                                                                                                                                                                                                                                                                                 | Yes              | X No      |
| Within 300 feet of a continuously flowing watercourse, or 200 feet of any other watercourse, lakebed, sinkhole, or playa                                                                                                                                                                                                                                                                                                                                                                                                                                                                                                                                                                                                                                                                                                                                                                                                                                                                                                                                                                                                                                                                                                                                                                                                                                                                                                                                                                                                                                                                                                                                                                                                                                                                                                                                                                                                                                                                                                                                                                                                       | Yes              | XNo       |
| lake (measured from the ordinary high-water mark).  - Topographic map; Visual inspection (certification) of the proposed site                                                                                                                                                                                                                                                                                                                                                                                                                                                                                                                                                                                                                                                                                                                                                                                                                                                                                                                                                                                                                                                                                                                                                                                                                                                                                                                                                                                                                                                                                                                                                                                                                                                                                                                                                                                                                                                                                                                                                                                                  |                  |           |
| Within 300 feet from a permanent residence, school, hospital, institution, or church in existence at the time of initial                                                                                                                                                                                                                                                                                                                                                                                                                                                                                                                                                                                                                                                                                                                                                                                                                                                                                                                                                                                                                                                                                                                                                                                                                                                                                                                                                                                                                                                                                                                                                                                                                                                                                                                                                                                                                                                                                                                                                                                                       |                  | VIN.      |
| application.                                                                                                                                                                                                                                                                                                                                                                                                                                                                                                                                                                                                                                                                                                                                                                                                                                                                                                                                                                                                                                                                                                                                                                                                                                                                                                                                                                                                                                                                                                                                                                                                                                                                                                                                                                                                                                                                                                                                                                                                                                                                                                                   | ا ا              | ZINO      |
| (Applies to temporary, emergency, or cavitation pits and below-grade tanks)                                                                                                                                                                                                                                                                                                                                                                                                                                                                                                                                                                                                                                                                                                                                                                                                                                                                                                                                                                                                                                                                                                                                                                                                                                                                                                                                                                                                                                                                                                                                                                                                                                                                                                                                                                                                                                                                                                                                                                                                                                                    | NA               | Ì         |
| - Visual inspection (certification) of the proposed site; Aerial photo; Satellite image                                                                                                                                                                                                                                                                                                                                                                                                                                                                                                                                                                                                                                                                                                                                                                                                                                                                                                                                                                                                                                                                                                                                                                                                                                                                                                                                                                                                                                                                                                                                                                                                                                                                                                                                                                                                                                                                                                                                                                                                                                        |                  | _         |
| Within 1000 feet from a permanent residence, school, hospital, institution, or church in existence at the time of initial application.                                                                                                                                                                                                                                                                                                                                                                                                                                                                                                                                                                                                                                                                                                                                                                                                                                                                                                                                                                                                                                                                                                                                                                                                                                                                                                                                                                                                                                                                                                                                                                                                                                                                                                                                                                                                                                                                                                                                                                                         | Yes              | No        |
| (Applied to permanent pits) - Visual inspection (certification) of the proposed site; Aerial photo; Satellite image                                                                                                                                                                                                                                                                                                                                                                                                                                                                                                                                                                                                                                                                                                                                                                                                                                                                                                                                                                                                                                                                                                                                                                                                                                                                                                                                                                                                                                                                                                                                                                                                                                                                                                                                                                                                                                                                                                                                                                                                            | XNA              | i         |
| Within 500 horizonal feet of a private, domestic fresh water well or spring that less than five households use for domestic or stock watering                                                                                                                                                                                                                                                                                                                                                                                                                                                                                                                                                                                                                                                                                                                                                                                                                                                                                                                                                                                                                                                                                                                                                                                                                                                                                                                                                                                                                                                                                                                                                                                                                                                                                                                                                                                                                                                                                                                                                                                  | Yes              | X No      |
| purposes, or within 1000 horizontal feet of any other fresh water well or spring, in existence at the time of initial application.                                                                                                                                                                                                                                                                                                                                                                                                                                                                                                                                                                                                                                                                                                                                                                                                                                                                                                                                                                                                                                                                                                                                                                                                                                                                                                                                                                                                                                                                                                                                                                                                                                                                                                                                                                                                                                                                                                                                                                                             |                  |           |
| - NM Office of the State Engineer - iWATERS database search; Visual inspection (certification) of the proposed site.                                                                                                                                                                                                                                                                                                                                                                                                                                                                                                                                                                                                                                                                                                                                                                                                                                                                                                                                                                                                                                                                                                                                                                                                                                                                                                                                                                                                                                                                                                                                                                                                                                                                                                                                                                                                                                                                                                                                                                                                           |                  |           |
| Within incorporated municipal boundaries or within a defined municipal fresh water well field covered under a municipal ordinance                                                                                                                                                                                                                                                                                                                                                                                                                                                                                                                                                                                                                                                                                                                                                                                                                                                                                                                                                                                                                                                                                                                                                                                                                                                                                                                                                                                                                                                                                                                                                                                                                                                                                                                                                                                                                                                                                                                                                                                              | Yes              | XNo       |
| adopted pursuant to NMSA 1978, Section 3-27-3, as amended  - Written confirmation or verification from the municipality; Written approval obtained from the municipality                                                                                                                                                                                                                                                                                                                                                                                                                                                                                                                                                                                                                                                                                                                                                                                                                                                                                                                                                                                                                                                                                                                                                                                                                                                                                                                                                                                                                                                                                                                                                                                                                                                                                                                                                                                                                                                                                                                                                       |                  | _         |
| Within 500 feet of a wetland.                                                                                                                                                                                                                                                                                                                                                                                                                                                                                                                                                                                                                                                                                                                                                                                                                                                                                                                                                                                                                                                                                                                                                                                                                                                                                                                                                                                                                                                                                                                                                                                                                                                                                                                                                                                                                                                                                                                                                                                                                                                                                                  | Yes              | X No      |
| - US Fish and Wildlife Wetland Identification map; Topographic map; Visual inspection (certification) of the proposed site                                                                                                                                                                                                                                                                                                                                                                                                                                                                                                                                                                                                                                                                                                                                                                                                                                                                                                                                                                                                                                                                                                                                                                                                                                                                                                                                                                                                                                                                                                                                                                                                                                                                                                                                                                                                                                                                                                                                                                                                     |                  | _         |
| Within the area overlying a subsurface mine.  - Written confirmation or verification or map from the NM EMNRD - Mining and Mineral Division                                                                                                                                                                                                                                                                                                                                                                                                                                                                                                                                                                                                                                                                                                                                                                                                                                                                                                                                                                                                                                                                                                                                                                                                                                                                                                                                                                                                                                                                                                                                                                                                                                                                                                                                                                                                                                                                                                                                                                                    | Yes              | X No      |
| Within an unstable area.                                                                                                                                                                                                                                                                                                                                                                                                                                                                                                                                                                                                                                                                                                                                                                                                                                                                                                                                                                                                                                                                                                                                                                                                                                                                                                                                                                                                                                                                                                                                                                                                                                                                                                                                                                                                                                                                                                                                                                                                                                                                                                       | Yes              | XNo       |
| - Engineering measures incorporated into the design; NM Bureau of Geology & Mineral Resources; USGS; NM Geological                                                                                                                                                                                                                                                                                                                                                                                                                                                                                                                                                                                                                                                                                                                                                                                                                                                                                                                                                                                                                                                                                                                                                                                                                                                                                                                                                                                                                                                                                                                                                                                                                                                                                                                                                                                                                                                                                                                                                                                                             |                  |           |
| Society; Topographic map Within a 100-year floodplain                                                                                                                                                                                                                                                                                                                                                                                                                                                                                                                                                                                                                                                                                                                                                                                                                                                                                                                                                                                                                                                                                                                                                                                                                                                                                                                                                                                                                                                                                                                                                                                                                                                                                                                                                                                                                                                                                                                                                                                                                                                                          | Yes              | V No      |
| - FEMA map                                                                                                                                                                                                                                                                                                                                                                                                                                                                                                                                                                                                                                                                                                                                                                                                                                                                                                                                                                                                                                                                                                                                                                                                                                                                                                                                                                                                                                                                                                                                                                                                                                                                                                                                                                                                                                                                                                                                                                                                                                                                                                                     | Lies             | X No      |