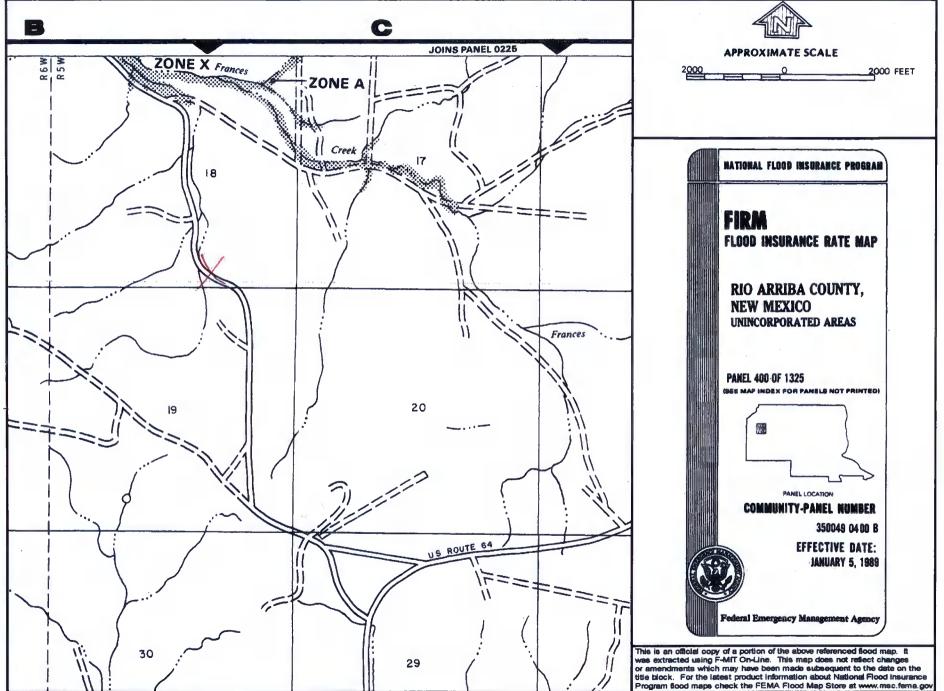

|   |   | 250   |       |        |           |
| SJ 00059 S-2 | 29N | 06W | 26 | 4 | 4 | 4 |                         |   |   | 565   | 275   | 290    |           |
| SJ 03393     | 29N | 06W | 30 | 4 | 4 | 2 |                         |   |   | 210   |       |        |           |
| SJ 00059     | 29N | 06W | 35 | 2 | 2 | 2 |                         |   |   | 365   | 120   | 245    |           |
| SJ 00059 S   | 29N | 06W | 35 | 2 | 2 | 2 |                         |   |   | 335   | 120   | 215    |           |
| SJ 00059 S-3 | 29N | 06W | 35 | 2 | 2 | 3 |                         |   |   | 561   | 146   | 415    |           |

Record Count: 11





### Mines, Mills and Quarries Web Map

**SAN JUAN 29-5 25A** 

Unit Letter: O, Section: 18, Town: 029N, Range: 005W









San Juan 29-5 #25A



#### SAN JUAN 29-5 UNIT 25A

Site Specific Hydrogeology

A visual site inspection confirming the information contained herein was performed on the well 'SAN JUAN 29-5 UNIT 25A', which is located at 36.7204895 degrees North latitude and 107.3953018 degrees West longitude. This location is located on the Four mile Canyon 7.5' USGS topographic quadrangle. This location is in section 18 of Township 29 North Range 5 West of the Public Land Survey System (New Mexico Principal Meridian). This location is located in Rio Arriba County, New Mexico. The nearest town is Turley, located 21.6 miles to the west. The nearest large town (population greater than 10,000) is Farmington, located 45.0 miles to the west (National Atlas). The nearest highway is US Highway 64, located 1.5 miles to the southeast.