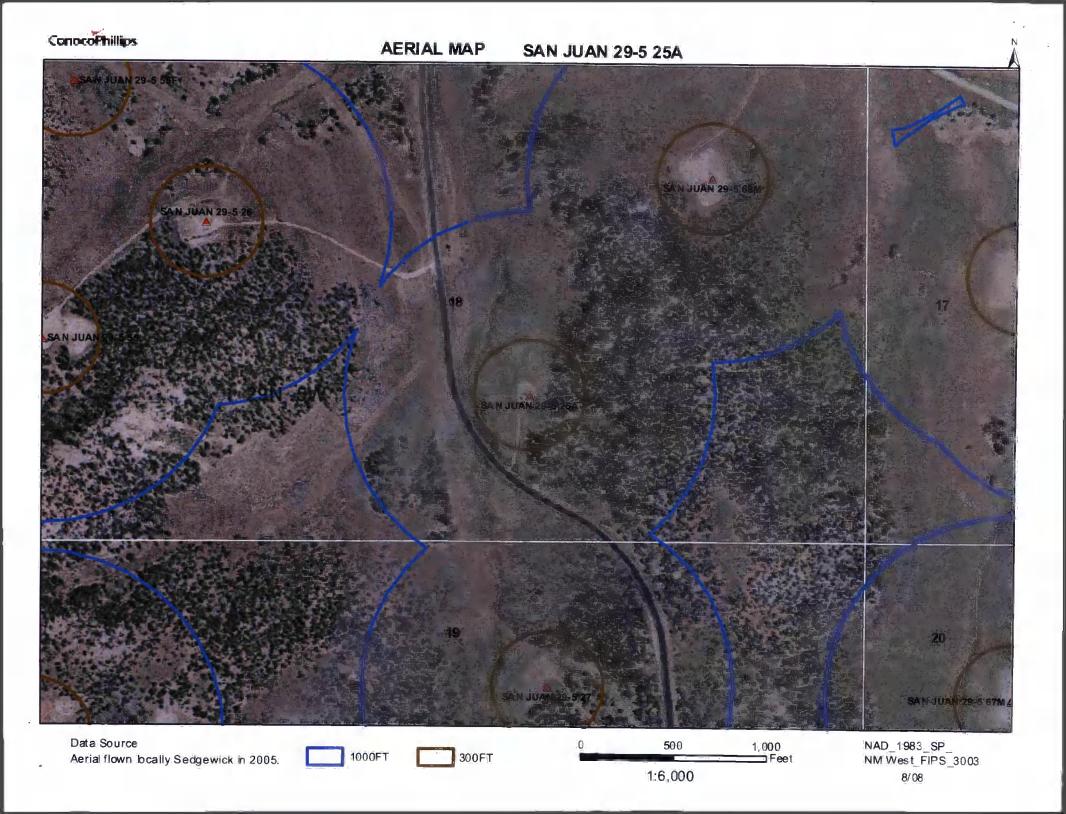

Submittal of an exception request is required. Exceptions must be submitted to the Santa Fe Environmental Bureau office for consideration of approval.

| 6 s <u>Fencing:</u> Subsection D of 19.15.17.11 NMAC (Applies to permanent pit, temporary pits, and below grade tanks)                                                                                                                                                                                                                                                                                                                                                                                                                                                                                                                                                                                                                                                                                                                                                                                                                                                                                                                                                                                                                                                                                                                                                                                                                                                                                                                                                                                                                                                                                                                                                                                                                                                                                                                                                                                                                                                                                                                                                                                                         |                  |           |
|--------------------------------------------------------------------------------------------------------------------------------------------------------------------------------------------------------------------------------------------------------------------------------------------------------------------------------------------------------------------------------------------------------------------------------------------------------------------------------------------------------------------------------------------------------------------------------------------------------------------------------------------------------------------------------------------------------------------------------------------------------------------------------------------------------------------------------------------------------------------------------------------------------------------------------------------------------------------------------------------------------------------------------------------------------------------------------------------------------------------------------------------------------------------------------------------------------------------------------------------------------------------------------------------------------------------------------------------------------------------------------------------------------------------------------------------------------------------------------------------------------------------------------------------------------------------------------------------------------------------------------------------------------------------------------------------------------------------------------------------------------------------------------------------------------------------------------------------------------------------------------------------------------------------------------------------------------------------------------------------------------------------------------------------------------------------------------------------------------------------------------|------------------|-----------|
|                                                                                                                                                                                                                                                                                                                                                                                                                                                                                                                                                                                                                                                                                                                                                                                                                                                                                                                                                                                                                                                                                                                                                                                                                                                                                                                                                                                                                                                                                                                                                                                                                                                                                                                                                                                                                                                                                                                                                                                                                                                                                                                                |                  |           |
| Chain link, six feet in height, two strands of barbed wire at top (Required if Tocated within 1000 feet of a permanent residence, school, hospital, i  Four foot height, four strands of barbed wire evenly spaced between one and four feet                                                                                                                                                                                                                                                                                                                                                                                                                                                                                                                                                                                                                                                                                                                                                                                                                                                                                                                                                                                                                                                                                                                                                                                                                                                                                                                                                                                                                                                                                                                                                                                                                                                                                                                                                                                                                                                                                   | nstitution or cl | hurch)    |
| X Alternate. Please specify 4' hog wire fencing topped with two strands barbed wire.                                                                                                                                                                                                                                                                                                                                                                                                                                                                                                                                                                                                                                                                                                                                                                                                                                                                                                                                                                                                                                                                                                                                                                                                                                                                                                                                                                                                                                                                                                                                                                                                                                                                                                                                                                                                                                                                                                                                                                                                                                           |                  |           |
| The state of the s |                  |           |
| Netting: Subsection E of 19.15.17.11 NMAC (Applies to permanent pits and permanent open top tanks)                                                                                                                                                                                                                                                                                                                                                                                                                                                                                                                                                                                                                                                                                                                                                                                                                                                                                                                                                                                                                                                                                                                                                                                                                                                                                                                                                                                                                                                                                                                                                                                                                                                                                                                                                                                                                                                                                                                                                                                                                             |                  |           |
| X Screen Netting Other                                                                                                                                                                                                                                                                                                                                                                                                                                                                                                                                                                                                                                                                                                                                                                                                                                                                                                                                                                                                                                                                                                                                                                                                                                                                                                                                                                                                                                                                                                                                                                                                                                                                                                                                                                                                                                                                                                                                                                                                                                                                                                         |                  |           |
| Monthly inspections (If netting or screening is not physically feasible)                                                                                                                                                                                                                                                                                                                                                                                                                                                                                                                                                                                                                                                                                                                                                                                                                                                                                                                                                                                                                                                                                                                                                                                                                                                                                                                                                                                                                                                                                                                                                                                                                                                                                                                                                                                                                                                                                                                                                                                                                                                       |                  |           |
| 8                                                                                                                                                                                                                                                                                                                                                                                                                                                                                                                                                                                                                                                                                                                                                                                                                                                                                                                                                                                                                                                                                                                                                                                                                                                                                                                                                                                                                                                                                                                                                                                                                                                                                                                                                                                                                                                                                                                                                                                                                                                                                                                              |                  |           |
| Signs: Subsection C of 19.15.17.11 NMAC                                                                                                                                                                                                                                                                                                                                                                                                                                                                                                                                                                                                                                                                                                                                                                                                                                                                                                                                                                                                                                                                                                                                                                                                                                                                                                                                                                                                                                                                                                                                                                                                                                                                                                                                                                                                                                                                                                                                                                                                                                                                                        |                  |           |
| 12" X 24", 2" lettering, providing Operator's name, site location, and emergency telephone numbers  X Signed in compliance with 19.15.3.103 NMAC                                                                                                                                                                                                                                                                                                                                                                                                                                                                                                                                                                                                                                                                                                                                                                                                                                                                                                                                                                                                                                                                                                                                                                                                                                                                                                                                                                                                                                                                                                                                                                                                                                                                                                                                                                                                                                                                                                                                                                               |                  |           |
| n and a second production of the second produc |                  |           |
| Administrative Approvals and Exceptions:                                                                                                                                                                                                                                                                                                                                                                                                                                                                                                                                                                                                                                                                                                                                                                                                                                                                                                                                                                                                                                                                                                                                                                                                                                                                                                                                                                                                                                                                                                                                                                                                                                                                                                                                                                                                                                                                                                                                                                                                                                                                                       |                  |           |
| Justifications and/or demonstrations of equivalency are required. Please refer to 19,15,17 NMAC for guidance.                                                                                                                                                                                                                                                                                                                                                                                                                                                                                                                                                                                                                                                                                                                                                                                                                                                                                                                                                                                                                                                                                                                                                                                                                                                                                                                                                                                                                                                                                                                                                                                                                                                                                                                                                                                                                                                                                                                                                                                                                  |                  |           |
| Please check a box if one or more of the following is requested, if not leave blank:                                                                                                                                                                                                                                                                                                                                                                                                                                                                                                                                                                                                                                                                                                                                                                                                                                                                                                                                                                                                                                                                                                                                                                                                                                                                                                                                                                                                                                                                                                                                                                                                                                                                                                                                                                                                                                                                                                                                                                                                                                           |                  |           |
| X Administrative approval(s): Requests must be submitted to the appropriate division district of the Santa Fe Environmental Bureau office for co (Fencing/BGT Liner)                                                                                                                                                                                                                                                                                                                                                                                                                                                                                                                                                                                                                                                                                                                                                                                                                                                                                                                                                                                                                                                                                                                                                                                                                                                                                                                                                                                                                                                                                                                                                                                                                                                                                                                                                                                                                                                                                                                                                           | nsideration of   | approval. |
| Exception(s): Requests must be submitted to the Santa Fe Environmental Bureau office for consideration of approval.                                                                                                                                                                                                                                                                                                                                                                                                                                                                                                                                                                                                                                                                                                                                                                                                                                                                                                                                                                                                                                                                                                                                                                                                                                                                                                                                                                                                                                                                                                                                                                                                                                                                                                                                                                                                                                                                                                                                                                                                            |                  |           |
| 10                                                                                                                                                                                                                                                                                                                                                                                                                                                                                                                                                                                                                                                                                                                                                                                                                                                                                                                                                                                                                                                                                                                                                                                                                                                                                                                                                                                                                                                                                                                                                                                                                                                                                                                                                                                                                                                                                                                                                                                                                                                                                                                             |                  |           |
| Siting Criteria (regarding permitting): 19.15.17.10 NMAC                                                                                                                                                                                                                                                                                                                                                                                                                                                                                                                                                                                                                                                                                                                                                                                                                                                                                                                                                                                                                                                                                                                                                                                                                                                                                                                                                                                                                                                                                                                                                                                                                                                                                                                                                                                                                                                                                                                                                                                                                                                                       |                  |           |
| Instructions: The applicant must demonstrate compliance for each siting criteria below in the application. Recommendations of acceptable source material are provided below. Requests regarding changes to certain siting criteria may require administrative approval from the                                                                                                                                                                                                                                                                                                                                                                                                                                                                                                                                                                                                                                                                                                                                                                                                                                                                                                                                                                                                                                                                                                                                                                                                                                                                                                                                                                                                                                                                                                                                                                                                                                                                                                                                                                                                                                                |                  |           |
| appropriate district office or may be considered an exception which must be submitted to the Santa Fe Environmental Bureau Office for                                                                                                                                                                                                                                                                                                                                                                                                                                                                                                                                                                                                                                                                                                                                                                                                                                                                                                                                                                                                                                                                                                                                                                                                                                                                                                                                                                                                                                                                                                                                                                                                                                                                                                                                                                                                                                                                                                                                                                                          |                  |           |
| consideration of approval. Applicant must attach justification for request. Please refer to 19.15.17.10 NMAC for guidance. Siting criteria does not apply to drying pads or above grade-tanks associated with a closed-loop system.                                                                                                                                                                                                                                                                                                                                                                                                                                                                                                                                                                                                                                                                                                                                                                                                                                                                                                                                                                                                                                                                                                                                                                                                                                                                                                                                                                                                                                                                                                                                                                                                                                                                                                                                                                                                                                                                                            |                  |           |
|                                                                                                                                                                                                                                                                                                                                                                                                                                                                                                                                                                                                                                                                                                                                                                                                                                                                                                                                                                                                                                                                                                                                                                                                                                                                                                                                                                                                                                                                                                                                                                                                                                                                                                                                                                                                                                                                                                                                                                                                                                                                                                                                |                  |           |
| Ground water is less than 50 feet below the bottom of the temporary pit, permanent pit, or below-grade tank.  NM Office of the State Engineer - iWATERS database search; USGS; Data obtained from nearby wells                                                                                                                                                                                                                                                                                                                                                                                                                                                                                                                                                                                                                                                                                                                                                                                                                                                                                                                                                                                                                                                                                                                                                                                                                                                                                                                                                                                                                                                                                                                                                                                                                                                                                                                                                                                                                                                                                                                 | Yes              | X No      |
| Within 300 feet of a continuously flowing watercourse, or 200 feet of any other watercourse, lakebed, sinkhole, or playa                                                                                                                                                                                                                                                                                                                                                                                                                                                                                                                                                                                                                                                                                                                                                                                                                                                                                                                                                                                                                                                                                                                                                                                                                                                                                                                                                                                                                                                                                                                                                                                                                                                                                                                                                                                                                                                                                                                                                                                                       | Yes              | XNo       |
| lake (measured from the ordinary high-water mark).  - Topographic map; Visual inspection (certification) of the proposed site                                                                                                                                                                                                                                                                                                                                                                                                                                                                                                                                                                                                                                                                                                                                                                                                                                                                                                                                                                                                                                                                                                                                                                                                                                                                                                                                                                                                                                                                                                                                                                                                                                                                                                                                                                                                                                                                                                                                                                                                  |                  |           |
| Within 300 feet from a permanent residence, school, hospital, institution, or church in existence at the time of initial                                                                                                                                                                                                                                                                                                                                                                                                                                                                                                                                                                                                                                                                                                                                                                                                                                                                                                                                                                                                                                                                                                                                                                                                                                                                                                                                                                                                                                                                                                                                                                                                                                                                                                                                                                                                                                                                                                                                                                                                       |                  | VIN.      |
| application.                                                                                                                                                                                                                                                                                                                                                                                                                                                                                                                                                                                                                                                                                                                                                                                                                                                                                                                                                                                                                                                                                                                                                                                                                                                                                                                                                                                                                                                                                                                                                                                                                                                                                                                                                                                                                                                                                                                                                                                                                                                                                                                   | ا ا              | ZINO      |
| (Applies to temporary, emergency, or cavitation pits and below-grade tanks)                                                                                                                                                                                                                                                                                                                                                                                                                                                                                                                                                                                                                                                                                                                                                                                                                                                                                                                                                                                                                                                                                                                                                                                                                                                                                                                                                                                                                                                                                                                                                                                                                                                                                                                                                                                                                                                                                                                                                                                                                                                    | NA               | Ì         |
| - Visual inspection (certification) of the proposed site; Aerial photo; Satellite image                                                                                                                                                                                                                                                                                                                                                                                                                                                                                                                                                                                                                                                                                                                                                                                                                                                                                                                                                                                                                                                                                                                                                                                                                                                                                                                                                                                                                                                                                                                                                                                                                                                                                                                                                                                                                                                                                                                                                                                                                                        |                  | _         |
| Within 1000 feet from a permanent residence, school, hospital, institution, or church in existence at the time of initial application.                                                                                                                                                                                                                                                                                                                                                                                                                                                                                                                                                                                                                                                                                                                                                                                                                                                                                                                                                                                                                                                                                                                                                                                                                                                                                                                                                                                                                                                                                                                                                                                                                                                                                                                                                                                                                                                                                                                                                                                         | Yes              | No        |
| (Applied to permanent pits) - Visual inspection (certification) of the proposed site; Aerial photo; Satellite image                                                                                                                                                                                                                                                                                                                                                                                                                                                                                                                                                                                                                                                                                                                                                                                                                                                                                                                                                                                                                                                                                                                                                                                                                                                                                                                                                                                                                                                                                                                                                                                                                                                                                                                                                                                                                                                                                                                                                                                                            | XNA              | i         |
| Within 500 horizonal feet of a private, domestic fresh water well or spring that less than five households use for domestic or stock watering                                                                                                                                                                                                                                                                                                                                                                                                                                                                                                                                                                                                                                                                                                                                                                                                                                                                                                                                                                                                                                                                                                                                                                                                                                                                                                                                                                                                                                                                                                                                                                                                                                                                                                                                                                                                                                                                                                                                                                                  | Yes              | X No      |
| purposes, or within 1000 horizontal feet of any other fresh water well or spring, in existence at the time of initial application.                                                                                                                                                                                                                                                                                                                                                                                                                                                                                                                                                                                                                                                                                                                                                                                                                                                                                                                                                                                                                                                                                                                                                                                                                                                                                                                                                                                                                                                                                                                                                                                                                                                                                                                                                                                                                                                                                                                                                                                             |                  |           |
| - NM Office of the State Engineer - iWATERS database search; Visual inspection (certification) of the proposed site.                                                                                                                                                                                                                                                                                                                                                                                                                                                                                                                                                                                                                                                                                                                                                                                                                                                                                                                                                                                                                                                                                                                                                                                                                                                                                                                                                                                                                                                                                                                                                                                                                                                                                                                                                                                                                                                                                                                                                                                                           |                  |           |
| Within incorporated municipal boundaries or within a defined municipal fresh water well field covered under a municipal ordinance                                                                                                                                                                                                                                                                                                                                                                                                                                                                                                                                                                                                                                                                                                                                                                                                                                                                                                                                                                                                                                                                                                                                                                                                                                                                                                                                                                                                                                                                                                                                                                                                                                                                                                                                                                                                                                                                                                                                                                                              | Yes              | XNo       |
| adopted pursuant to NMSA 1978, Section 3-27-3, as amended  - Written confirmation or verification from the municipality; Written approval obtained from the municipality                                                                                                                                                                                                                                                                                                                                                                                                                                                                                                                                                                                                                                                                                                                                                                                                                                                                                                                                                                                                                                                                                                                                                                                                                                                                                                                                                                                                                                                                                                                                                                                                                                                                                                                                                                                                                                                                                                                                                       |                  | _         |
| Within 500 feet of a wetland.                                                                                                                                                                                                                                                                                                                                                                                                                                                                                                                                                                                                                                                                                                                                                                                                                                                                                                                                                                                                                                                                                                                                                                                                                                                                                                                                                                                                                                                                                                                                                                                                                                                                                                                                                                                                                                                                                                                                                                                                                                                                                                  | Yes              | X No      |
| - US Fish and Wildlife Wetland Identification map; Topographic map; Visual inspection (certification) of the proposed site                                                                                                                                                                                                                                                                                                                                                                                                                                                                                                                                                                                                                                                                                                                                                                                                                                                                                                                                                                                                                                                                                                                                                                                                                                                                                                                                                                                                                                                                                                                                                                                                                                                                                                                                                                                                                                                                                                                                                                                                     |                  | _         |
| Within the area overlying a subsurface mine.  - Written confirmation or verification or map from the NM EMNRD - Mining and Mineral Division                                                                                                                                                                                                                                                                                                                                                                                                                                                                                                                                                                                                                                                                                                                                                                                                                                                                                                                                                                                                                                                                                                                                                                                                                                                                                                                                                                                                                                                                                                                                                                                                                                                                                                                                                                                                                                                                                                                                                                                    | Yes              | X No      |
| Within an unstable area.                                                                                                                                                                                                                                                                                                                                                                                                                                                                                                                                                                                                                                                                                                                                                                                                                                                                                                                                                                                                                                                                                                                                                                                                                                                                                                                                                                                                                                                                                                                                                                                                                                                                                                                                                                                                                                                                                                                                                                                                                                                                                                       | Yes              | XNo       |
| - Engineering measures incorporated into the design; NM Bureau of Geology & Mineral Resources; USGS; NM Geological                                                                                                                                                                                                                                                                                                                                                                                                                                                                                                                                                                                                                                                                                                                                                                                                                                                                                                                                                                                                                                                                                                                                                                                                                                                                                                                                                                                                                                                                                                                                                                                                                                                                                                                                                                                                                                                                                                                                                                                                             |                  |           |
| Society; Topographic map Within a 100-year floodplain                                                                                                                                                                                                                                                                                                                                                                                                                                                                                                                                                                                                                                                                                                                                                                                                                                                                                                                                                                                                                                                                                                                                                                                                                                                                                                                                                                                                                                                                                                                                                                                                                                                                                                                                                                                                                                                                                                                                                                                                                                                                          | Yes              | V No      |
| - FEMA map                                                                                                                                                                                                                                                                                                                                                                                                                                                                                                                                                                                                                                                                                                                                                                                                                                                                                                                                                                                                                                                                                                                                                                                                                                                                                                                                                                                                                                                                                                                                                                                                                                                                                                                                                                                                                                                                                                                                                                                                                                                                                                                     | Lies             | X No      |