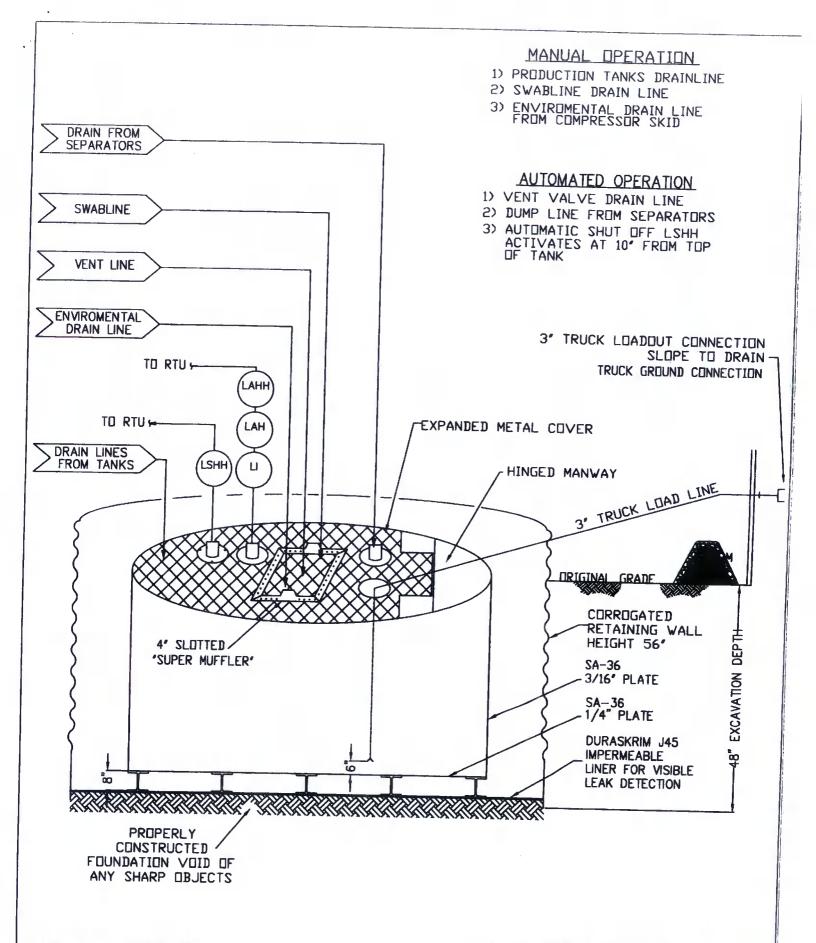

lexible LLDPE material manufactured by Raven Industries as J45BB. This product is a four layer reinforced laminated containing no adhesives. The outer layers consist of a high strength polyethylene film manufactured using virgin grade resins and stabilizers for UV resistance in exposed applications. The J45BB is reinforced with 1300 denier (minimum) tri-directional scrim reinforcement. It exceeds ASTMD3083 standard by 10%. J45BB has a warranty for 20 years from Raven Industries and is attached. It is typically used in Brine Pond, Oilfield Pit liner and other industrial applications. The manufacture specific sheet is attached and the design attached displays the proper installation of the liner.
- 11. The general specification for design and construction are attached in the COPC document.



### ConocoPhillips

San Juan Business Unit

PRODUCED WATER PIT TANK
OPEN TOP GRAVITY FLOW TANK
INTERNALLY COATED WITH
12-14 MILS AMERON AMERCOAT 385

# DURA-SKRIM®

# J30, J36 a J45

| PROPERTIES                                      | TEST METHOD | J                        | 30BB                     | J3                       | 6BB                      | 14                       | J45BB                    |  |  |
|-------------------------------------------------|-------------|--------------------------|--------------------------|--------------------------|--------------------------|--------------------------|--------------------------|--|--|
|                                                 |             | Min. Roll<br>Averages    | Typical Roll<br>Averages | Min. Roll<br>Averages    |