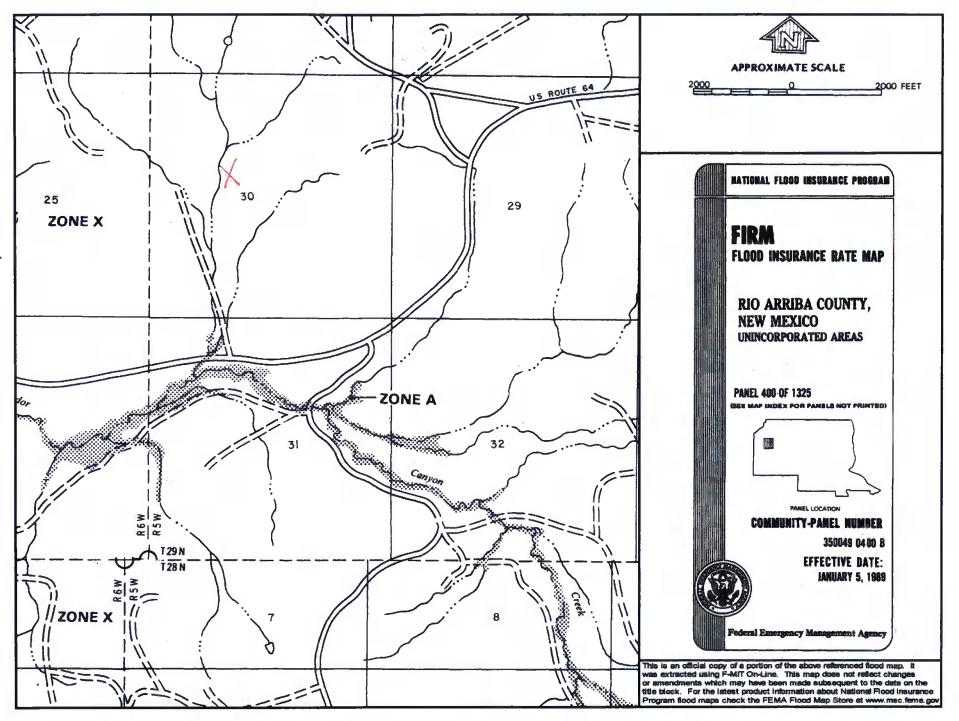

| 29N | 06W  | 35  | 2 | 2 2 |                              |   |   | 365   | 120   | 245    |           |
| SJ 00059 S   | 29N | 06W  | 35  | 2 | 2 2 |                              |   |   | 335   | 120   | 215    |           |
| SJ 00059 S-3 | 29N | 06W  | 35  | 2 | 2 3 |                              |   |   | 561   | 146   | 415    |           |

Record Count: 11





# AERIAL MAP SAN JUAN 29-5 UNIT 58M



Data Source Aerial flown locally Sedgewick in 2005. Wetlands Data Aquired from U.S. Fish and Wildlife Http://wetlandswms.er.usgs.gov USGS Topo

300ft City Limits 1000ft

1:11,000

0 250 500 1,000

NAD\_1983\_SP\_ NM West\_FIPS\_ 3003 Aug 26, 2008

# Mines, Mills and Quarries Web Map

SAN JUAN 29-5 58M

Unit Letter: F, Section: 30, Town: 029N, Range: 005W





San Juan 29-5 #58 M



×.

### SAN JUAN 29-5 UNIT 58M

### Site Specific Hydrogeology

۰.

A visual site inspection confirming the information contained herein was performed on the well 'SAN JUAN 29-5 UNIT 58M', which is located at 36.6970902 degrees North latitude and 107.4019013 degrees West longitude. This location is located on the Four mile Canyon 7.5' USGS topographic quadrangle. This location is in section 30 of Township 29 North Range 5 West of the Public Land Survey System (New Mexico Principal Meridian). This location is located in Rio Arriba County, New Mexico. The nearest town is Turley, located 21.4 miles to the west. The nearest large town (population greater than 10,000) is Farmington, located 44.7 miles to the west (National Atlas). The nearest highway is US Highway 64, located 0.7 miles to the