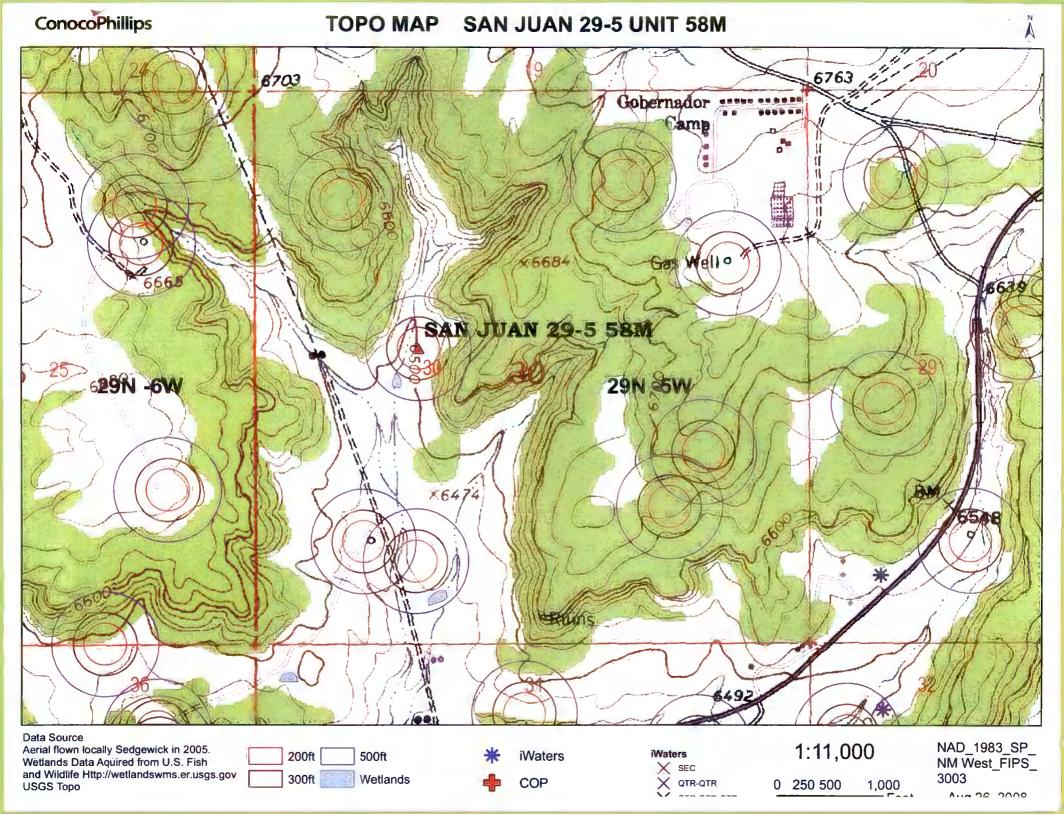

|   |   | 210   |       |        |           |
| SJ 03481     | 29N | 06W  | 20  | 3 | 44  |                              |   |   | 250   |       |        |           |
| SJ 00059 S-2 | 29N | 06W  | 26  | 4 | 4 4 |                              |   |   | 565   | 275   | 290    |           |
| SJ 03393     | 29N | 06W  | 30  | 4 | 4 2 |                              |   |   | 210   |       |        |           |
| SJ 00059     | 29N | 06W  | 35  | 2 | 2 2 |                              |   |   | 365   | 120   | 245    |           |
| SJ 00059 S   | 29N | 06W  | 35  | 2 | 2 2 |                              |   |   | 335   | 120   | 215    |           |
| SJ 00059 S-3 | 29N | 06W  | 35  | 2 | 2 3 |                              |   |   | 561   | 146   | 415    |           |

Record Count: 11





# AERIAL MAP SAN JUAN 29-5 UNIT 58M



Data Source Aerial flown locally Sedgewick in 2005. Wetlands Data Aquired from U.S. Fish and Wildlife Http://wetlandswms.er.usgs.gov USGS Topo

300ft City Limits 1000ft

1:11,000

0 250 500 1,000

NAD\_1983\_SP\_ NM West\_FIPS\_ 3003 Aug 26, 2008

# Mines, Mills and Quarries Web Map

SAN JUAN 29-5 58M

Unit Letter: F, Section: 30, Town: 029N, Range: 005W





San Juan 29-5 #58 M



×.

### SAN JUAN 29-5 UNIT 58M

### Site Specific Hydrogeology

۰.

A visual site inspection confirming the information contained herein was performed on the well 'SAN JUAN 29-5 UNIT 58M', which is located at 36.6970902 degrees North latitude and 107.4019013 degrees West longitude. This location is located on the Four mile Canyon 7.5' USGS topographic quadrangle. This l