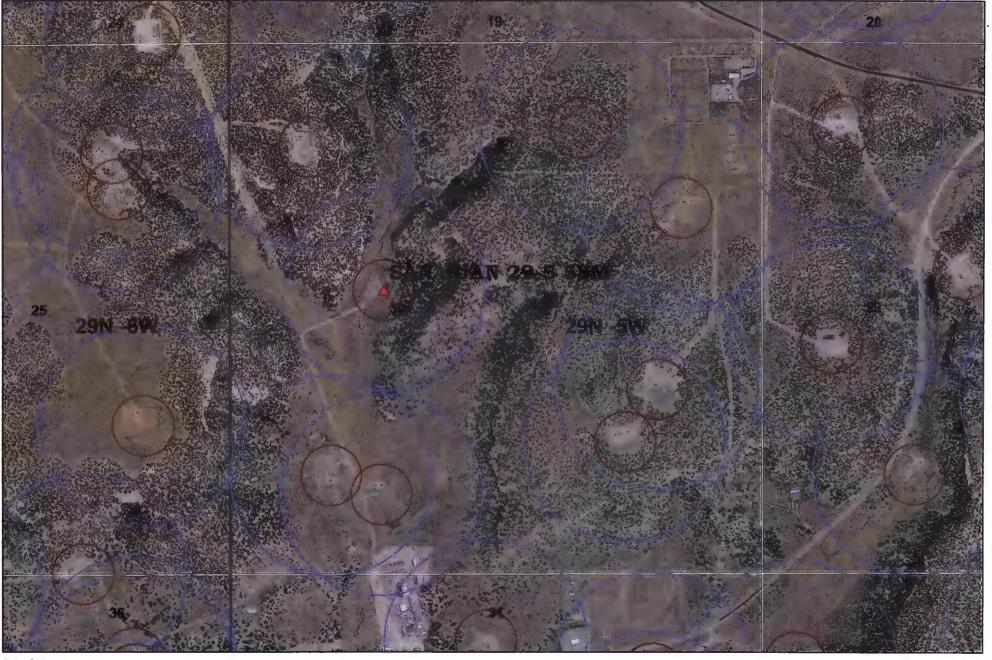

|
| SJ 03481     | 29N | 06W  | 20  | 3 | 44  |                              |   |   | 250   |       |        |           |
| SJ 00059 S-2 | 29N | 06W  | 26  | 4 | 4 4 |                              |   |   | 565   | 275   | 290    |           |
| SJ 03393     | 29N | 06W  | 30  | 4 | 4 2 |                              |   |   | 210   |       |        |           |
| SJ 00059     | 29N | 06W  | 35  | 2 | 2 2 |                              |   |   | 365   | 120   | 245    |           |
| SJ 00059 S   | 29N | 06W  | 35  | 2 | 2 2 |                              |   |   | 335   | 120   | 215    |           |
| SJ 00059 S-3 | 29N | 06W  | 35  | 2 | 2 3 |                              |   |   | 561   | 146   | 415    |           |

Record Count: 11





# AERIAL MAP SAN JUAN 29-5 UNIT 58M



Data Source Aerial flown locally Sedgewick in 2005. Wetlands Data Aquired from U.S. Fish and Wildlife Http://wetlandswms.er.usgs.gov USGS Topo

300ft City Limits 1000ft

1:11,000

0 250 500 1,000

NAD\_1983\_SP\_ NM West\_FIPS\_ 3003 Aug 26, 2008

# Mines, Mills and Quarries Web Map

SAN JUAN 29-5 58M

Unit Letter: F, Section: 30, Town: 029N, Range: 005W





San Juan 29-5 #58 M



×.

### SAN JUAN 29-5 UNIT 58M

### Site Specific Hydrogeology

۰.

A visual site inspection confirming the information contained herein was performed on the well 'SAN JUAN 29-5 UNIT 58M', which is located at 36.6970902 degrees North latitude and 107.4019013 degrees West longitude. This location is located on the Four mile Canyon 7.5' USGS topographic quadrangle. This location is in section 30 of Township 29 N