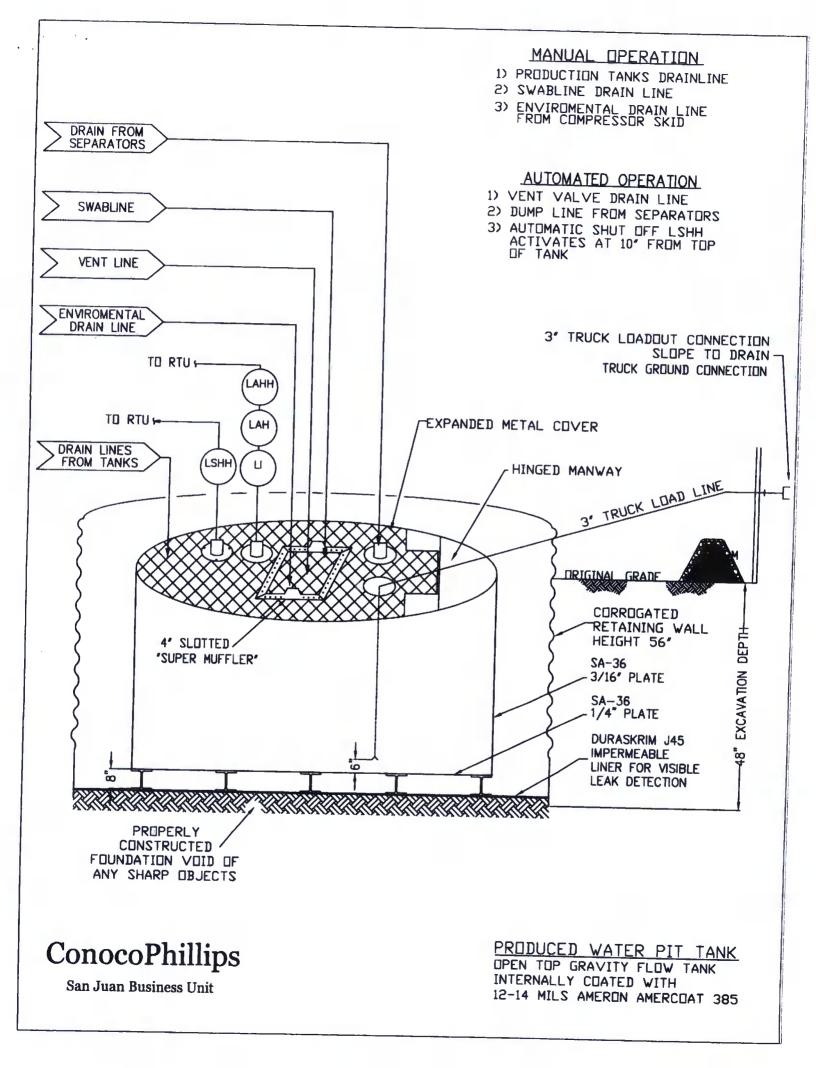

• •

| Temporary Pits, Emergency Pits and Below-grade Tanks. Permit Application Attachment Checklist: Subsection B of 19.15.47.9 NMAC Instructions: Each of the following items must be attached to the application. Please indicate, by a check mark in the box, that the documents are attached.                                                                                                                                                                                                                                                                        |
|--------------------------------------------------------------------------------------------------------------------------------------------------------------------------------------------------------------------------------------------------------------------------------------------------------------------------------------------------------------------------------------------------------------------------------------------------------------------------------------------------------------------------------------------------------------------|
| N Hydrogeologic Report (Below-grade Tanks) - based upon the requirements of Paragraph (4) of Subsection B of 19,15,17.9 NMAC                                                                                                                                                                                                                                                                                                                                                                                                                                       |
| Hydrogeologic Data (Temporary and Emergency Pits) - based upon the requirements of Paragraph (2) of Subsection B of 19,15,17,9                                                                                                                                                                                                                                                                                                                                                                                                                                     |
| X Siting Criteria Compliance Demonstrations - based upon the appropriate requirements of 19.15.17.10 NMAC                                                                                                                                                                                                                                                                                                                                                                                                                                                          |
| X Design Plan - based upon the appropriate requirements of 19.15.17.11 NMAC                                                                                                                                                                                                                                                                                                                                                                                                                                                                                        |
| X Operating and Maintenance Plan - based upon the appropriate requirements of 19.15.17.12 NMAC                                                                                                                                                                                                                                                                                                                                                                                                                                                                     |
| X Closure Plan (Please complete Boxes 14 through 18, if applicable) - based upon the appropriate requirements of Subsection C of 19.15.17.9 NMAC and 19.15.17.13 NMAC                                                                                                                                                                                                                                                                                                                                                                                              |
| Providently Approved Design (all all and and all all all all all all all all all al                                                                                                                                                                                                                                                                                                                                                                                                                                                                                |
| 12 or Permit                                                                                                                                                                                                                                                                                                                                                                                                                                                                                                                                                       |
| Closed-loop Systems Permit Application Attachment Checklist:       Subsection B of 19.15.17.9 NMAC         Instructions: Each of the following items must be attached to the application. Please indicate, by a check mark in the box, that the documents are attached.         Geologic and Hydrogeologic Data (only for on-site closure) - based upon the requirements of Paragraph (3) of Subsection B of 19.15.17.9         Siting Criteria Compliance Demonstrations (only for on-site closure) - based upon the appropriate requirements of 19.15.17.10 NMAC |
| Design Plan - based upon the appropriate requirements of 19.15.17.11 NMAC                                                                                                                                                                                                                                                                                                                                                                                                                                                                                          |
| Operating and Maintenance Plan - based upon the appropriate requirements of 19.15.17.12 NMAC                                                                                                                                                                                                                                                                                                                                                                                                                                                                       |
| Closure Plan (Please complete Boxes 14 through 18, if applicable) - based upon the appropriate requirements of Subsection C of 19.15.17.9<br>NMAC and 19.15.17.13 NMAC                                                                                                                                                                                                                                                                                                                                                                                             |
| Previously Approved Design (attach copy of design)                                                                                                                                                                                                                                                                                                                                                                                                                                                                                                                 |
| Previously Approved Operating and Maintenance Plan API                                                                                                                                                                                                                                                                                                                                                                                                                                                                                                             |
|                                                                                                                                                                                                                                                                                                                                                                                                                                                                                                                                                                    |
| Permanent Pits Permit Application Checklist: Subsection B of 19.15.17.9 NMAC                                                                                                                                                                                                                                                                                                                                                                                                                                                                                       |
| Instructions: Each of the following items must be attached to the application. Please indicate, by a check mark in the box, that the documents are attached.                                                                                                                                                                                                                                                                                                                                                                                                       |
| Hydrogeologic Report - based upon the requirements of Paragraph (1) of Subsection B-of 19.15.17.9 NMAC                                                                                                                                                                                                                                                                                                                                                                                                                                                             |
| Siting Criteria Compliance Demonstrations - based upon the appropriate requirements of 19.15.17.10 NMAC                                                                                                                                                                                                                                                                                                                                                                                                                                                            |
| Climatological Factors Assessment                                                                                                                                                                                                                                                                                                                                                                                                                                                                                                                                  |
| Certified Engineering Design Plans - based upon the appropriate requirements of 19.15.17.11 NMAC                                                                                                                                                                                                                                                                                                                                                                                                                                                                   |
| Dike Protection and Structural Integrity Design: based upon the appropriate requirements of 19.15.17.11 NMAC                                                                                                                                                                                                                                                                                                                                                                                                                                                       |
| Leak Detection Design - based upon the appropriate requirements of 19.15.17.11 NMAC                                                                                                                                                                                                                                                                                                                                                                                                                                                                                |
| Liner Specifications and Compatibility Assessment - based upon the appropriate requirements of 19.15.17.11 NMAC     Quality Control/Quality Assurance Construction and Installation Plan                                                                                                                                                                                                                                                                                                                                                                           |
| Operating and Maintenance Plan - based upon the appropriate requirements of 19,15,17,12 NMAC                                                                                                                                                                                                                                                                                                                                                                                                                                                                       |
| Freeboard and Overtopping Prevention Plan - based upon the appropriate requirements of 19.15.17.11 NMAC                                                                                                                                                                                                                                                                                                                                                                                                                                                            |
| Nuisance or Hazardous Odors, including H2S, Prevention Plan                                                                                                                                                                                                                                                                                                                                                                                                                                                                                                        |
| Emergency Response Plan                                                                                                                                                                                                                                                                                                                                                                                                                                                                                                                                            |
| Oil Field Waste Stream Characterization                                                                                                                                                                                                                                                                                                                                                                                                                                                                                                                            |
| Monitoring and Inspection Plan                                                                                                                                                                                                                                                                                                                                                                                                                                                                                                                                     |
| Erosion Control Plan                                                                                                                                                                                                                                                                                                                                                                                                                                                                                                                                               |
| Closure Plan - based upon the appropriate requirements of Subsection C of 19.15.17.9 NMAC and 19.15.17.13 NMAC                                                                                                                                                                                                                                                                                                                                                                                                                                                     |
| 14                                                                                                                                                                                                                                                                                                                                                                                                                                                                                                                                                                 |
| Proposed Closure: 19.15.17.13 NMAC                                                                                                                                                                                                                                                                                                                                                                                                                                                                                                                                 |
| Instructions: Please complete the applicable boxes, Boxes 14 through 18, in regards to the proposed closure plan.                                                                                                                                                                                                                                                                                                                                                                                                                                                  |
| Type:       Drilling       Workover       Emergency       Cavitation       P&A       Permanent Pit       X Below-grade Tank       Closed-loop System         Alternative       Alternative                                                                                                                                                                                                                                                                                                                                                                         |
| Proposed Closure Method: X Waste Excavation and Removal (Below-Grade Tank)                                                                                                                                                                                                                                                                                                                                                                                                                                                                                         |
| Waste Removal (Closed-loop systems only)                                                                                                                                                                                                                                                                                                                                                                                                                                                                                                                           |
| On-site Closure Method (only for temporary pits and closed-loop systems)                                                                                                                                                                                                                                                                                                                                                                                                                                                                                           |
| In-place Burial On-site Trench                                                                                                                                                                                                                                                                                                                                                                                                                                                                                                                                     |
| Alternative Closure Method (Exceptions must be submitted to the Santa Fe Environmental Bureau for consideration)                                                                                                                                                                                                                                                                                                                                                                                                                                                   |
| 15                                                                                                                                                                                                                                                                                                                                                                                                                                                                                                                                                                 |
| Waste Excavation and Removal Closure Plan Checklist: (19.15.17.13 NMAC) Instructions: Each of the following items must be attached to the closure plan.                                                                                                                                                                                                                                                                                                                                                                                                            |
| riease inaccale, by a check mark in the box, that the documents are attached.                                                                                                                                                                                                                                                                                                                                                                                                                                                                                      |
| X Protocols and Procedures - based upon the appropriate requirements of 19.15.17.13 NMAC                                                                                                                                                                                                                                                                                                                                                                                                                                                                           |
| X Confirmation Sampling Plan (if applicable) - based upon the appropriate requirements of Subsection F of 19.15.17.13 NMAC                                                                                                                                                                                                                                                                                                                                                                                                                                         |
| X Disposal Facility Name and Permit Number (for liquids, drilling fluids and drill cuttings)                                                                                                                                                                                                                                                                                                                                                                                                                                                                       |
| X Soil Backfill and Cover Design Specifications - based upon the appropriate requirements of Subsection H of 19.15.17.13 NMAC                                                                                                                                                                                                                                                                                                                                                                                                                                      |
| X Re-vegetation Plan - based upon the appropriate requirements of Subsection 1 of 19.15.17.13 NMAC                                                                                                                                                                                                                                                                                                                                                                                                                                                                 |
| X Site Reclamation Plan - based upon the appropriate requirements of Subsection G of 19.15.17.13 NMAC                                                                                                                                                                                                                                                                                                                                                                                                                                                              |