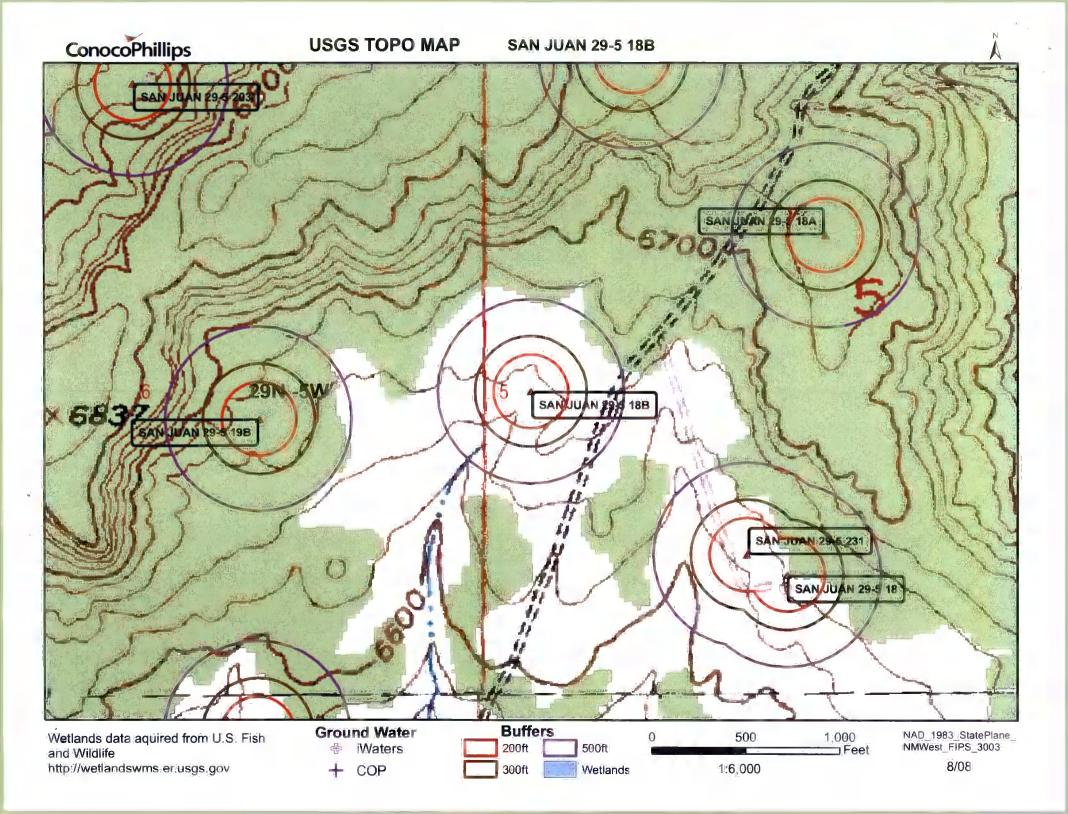

| Ŧ, |                                                                                                                                                                                                                                                                                                                                                                                                                                                                                                                                                                                                                                                                                                                                                                                                                                                   |                 |           |
|----|---------------------------------------------------------------------------------------------------------------------------------------------------------------------------------------------------------------------------------------------------------------------------------------------------------------------------------------------------------------------------------------------------------------------------------------------------------------------------------------------------------------------------------------------------------------------------------------------------------------------------------------------------------------------------------------------------------------------------------------------------------------------------------------------------------------------------------------------------|-----------------|-----------|
|    | Encing: Subsection D of 19.15.17.11 NMAC (Applies to permanent pit, temporary pits, and below grade tanks)     Cham link, six feet in height, two strands of barbed wire at top (Required if located within 1000 feet of a permanent residence, school, hospital, i     Four foot height, four strands of barbed wire evenly spaced between one and four feet     X Alternate. Please specify <u>4' hog wire fencing topped with two strands barbed wire.</u>                                                                                                                                                                                                                                                                                                                                                                                     | nstitution or c | hurch)    |
|    | 7                                                                                                                                                                                                                                                                                                                                                                                                                                                                                                                                                                                                                                                                                                                                                                                                                                                 |                 |           |
|    | Netting:       Subsection E of 19.15.17.11 NMAC (Applies to permanent pits and permanent open top tanks)         X       Screen       Netting       Other         Monthly inspections (If netting or screening is not physically feasible)                                                                                                                                                                                                                                                                                                                                                                                                                                                                                                                                                                                                        |                 |           |
| ſ  | 8                                                                                                                                                                                                                                                                                                                                                                                                                                                                                                                                                                                                                                                                                                                                                                                                                                                 |                 |           |
|    | Signs: Subsection C of 19.15.17.11 NMAC                                                                                                                                                                                                                                                                                                                                                                                                                                                                                                                                                                                                                                                                                                                                                                                                           |                 |           |
|    | 12" X 24", 2" lettering, providing Operator's name, site location, and emergency telephone numbers                                                                                                                                                                                                                                                                                                                                                                                                                                                                                                                                                                                                                                                                                                                                                |                 |           |
| Ļ  | X Signed in compliance with 19.15.3.103 NMAC                                                                                                                                                                                                                                                                                                                                                                                                                                                                                                                                                                                                                                                                                                                                                                                                      |                 |           |
|    | 9<br><u>Administrative Approvals and Exceptions:</u><br>Justifications and/or demonstrations of equivalency are required. Please refer to 19.15.17 NMAC for guidance.<br>Please check a box if one or more of the following is requested, if not leave blank:                                                                                                                                                                                                                                                                                                                                                                                                                                                                                                                                                                                     |                 |           |
|    | X Administrative approval(s): Requests must be submitted to the appropriate division district of the Santa Fe Environmental Bureau office for co (Fencing/BGT Liner)                                                                                                                                                                                                                                                                                                                                                                                                                                                                                                                                                                                                                                                                              | nsideration of  | approval. |
|    | Exception(s): Requests must be submitted to the Santa Fe Environmental Bureau office for consideration of approval.                                                                                                                                                                                                                                                                                                                                                                                                                                                                                                                                                                                                                                                                                                                               |                 |           |
|    | Listerphones). Requests must be sublimed to the Santa re Environmental Bureau ornee for consideration of approval.                                                                                                                                                                                                                                                                                                                                                                                                                                                                                                                                                                                                                                                                                                                                |                 |           |
|    | Siting Criteria (regarding permitting): 19.15.17.10 NMAC<br>Instructions: The applicant must demonstrate compliance for each siting criteria below in the application. Recommendations of acceptable<br>source material are provided below. Requests regarding changes to certain siting criteria may require administrative approval from the<br>appropriate district office or may be considered an exception which must be submitted to the Santa Fe Environmental Bureau Office for<br>consideration of approval. Applicant must attach justification for request. Please refer to 19.15.17.10 NMAC for guidance. Siting criteria<br>does not apply to drying pads or above grade-tanks associated with a closed-loop system.<br>Ground water is less than 50 feet below the bottom of the temporary pit, permanent pit, or below-grade tank. | ∏Yes            | X No      |
|    | - NM Office of the State Engineer - iWATERS database search; USGS; Data obtained from nearby wells                                                                                                                                                                                                                                                                                                                                                                                                                                                                                                                                                                                                                                                                                                                                                |                 | AINO      |
|    | Within 300 feet of a continuously flowing watercourse, or 200 feet of any other watercourse, lakebed, sinkhole, or playa lake (measured from the ordinary high-water mark).<br>- Topographic map; Visual inspection (certification) of the proposed site                                                                                                                                                                                                                                                                                                                                                                                                                                                                                                                                                                                          | Yes             | XNo       |
|    | Within 300 feet from a permanent residence, school, hospital, institution, or church in existence at the time of initial application.                                                                                                                                                                                                                                                                                                                                                                                                                                                                                                                                                                                                                                                                                                             | Yes             | XNo       |
|    | (Applies to temporary, emergency, or cavitation pits and below-grade tanks)                                                                                                                                                                                                                                                                                                                                                                                                                                                                                                                                                                                                                                                                                                                                                                       |                 |           |
|    | - Visual inspection (certification) of the proposed site; Aerial photo; Satellite image                                                                                                                                                                                                                                                                                                                                                                                                                                                                                                                                                                                                                                                                                                                                                           |                 |           |
| ł  | Within 1000 feet from a permanent residence, school, hospital, institution, or church in existence at the time of initial application.                                                                                                                                                                                                                                                                                                                                                                                                                                                                                                                                                                                                                                                                                                            | Yes             | No        |
|    | (Applied to permanent pits)                                                                                                                                                                                                                                                                                                                                                                                                                                                                                                                                                                                                                                                                                                                                                                                                                       | XNA             |           |
|    | - Visual inspection (certification) of the proposed site; Aerial photo; Satellite image                                                                                                                                                                                                                                                                                                                                                                                                                                                                                                                                                                                                                                                                                                                                                           |                 |           |
|    | Within 500 horizonal feet of a private, domestic fresh water well or spring that less than five households use for domestic or stock watering purposes, or within 1000 horizontal feet of any other fresh water well or spring, in existence at the time of initial application.                                                                                                                                                                                                                                                                                                                                                                                                                                                                                                                                                                  | Yes             | XNo       |
|    | - NM Office of the State Engineer - iWATERS database search; Visual inspection (certification) of the proposed site.                                                                                                                                                                                                                                                                                                                                                                                                                                                                                                                                                                                                                                                                                                                              |                 |           |
|    | Within incorporated municipal boundaries or within a defined municipal fresh water well field covered under a municipal ordinance adopted pursuant to NMSA 1978, Section 3-27-3, as amended                                                                                                                                                                                                                                                                                                                                                                                                                                                                                                                                                                                                                                                       | Yes             | XNo       |
|    | - Written confirmation or verification from the municipality: Written approval obtained from the municipality<br>Within 500 feet of a wetland.                                                                                                                                                                                                                                                                                                                                                                                                                                                                                                                                                                                                                                                                                                    |                 |           |
|    | - US Fish and Wildlife Wetland Identification map: Topographic map; Visual inspection (certification) of the proposed site                                                                                                                                                                                                                                                                                                                                                                                                                                                                                                                                                                                                                                                                                                                        | Yes             | XNo       |
|    | Within the area overlying a subsurface mine.           Written confirmation or verification or map from the NM EMNRD - Mining and Mineral Division                                                                                                                                                                                                                                                                                                                                                                                                                                                                                                                                                                                                                                                                                                | Yes             | XNo       |
|    | Within an unstable area.                                                                                                                                                                                                                                                                                                                                                                                                                                                                                                                                                                                                                                                                                                                                                                                                                          | TYes            | XNo       |
|    | - Engineering measures incorporated into the design; NM Bureau of Geology & Mineral Resources; USGS; NM Geological Society; Topographic map                                                                                                                                                                                                                                                                                                                                                                                                                                                                                                                                                                                                                                                                                                       |                 |           |
|    | Within a 100-year floodplain<br>- FEMA map                                                                                                                                                                                                                                                                                                                                                                                                                                                                                                                                                                                                                                                                                                                                                                                                        | Yes             | XNo       |