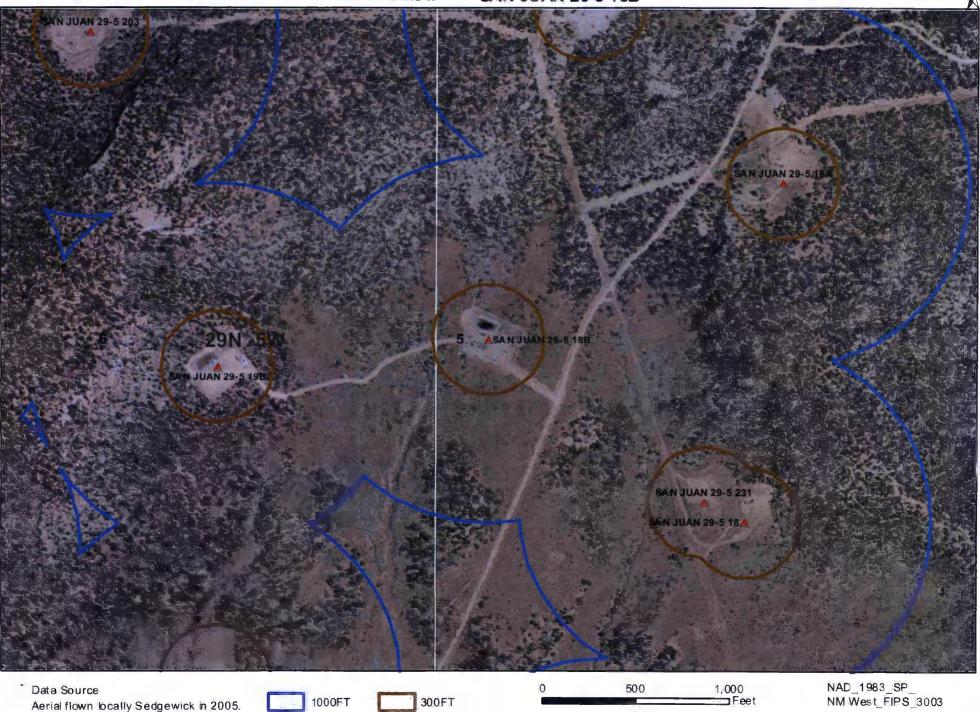

| Ŧ, |                                                                                                                                                                                                                                                                                                                                                                                                                                                                                                                                                                                                                                                                                                                                                                                                                                                   |                 |           |
|----|---------------------------------------------------------------------------------------------------------------------------------------------------------------------------------------------------------------------------------------------------------------------------------------------------------------------------------------------------------------------------------------------------------------------------------------------------------------------------------------------------------------------------------------------------------------------------------------------------------------------------------------------------------------------------------------------------------------------------------------------------------------------------------------------------------------------------------------------------|-----------------|-----------|
|    | Encing: Subsection D of 19.15.17.11 NMAC (Applies to permanent pit, temporary pits, and below grade tanks)     Cham link, six feet in height, two strands of barbed wire at top (Required if located within 1000 feet of a permanent residence, school, hospital, i     Four foot height, four strands of barbed wire evenly spaced between one and four feet     X Alternate. Please specify <u>4' hog wire fencing topped with two strands barbed wire.</u>                                                                                                                                                                                                                                                                                                                                                                                     | nstitution or c | hurch)    |
|    | 7                                                                                                                                                                                                                                                                                                                                                                                                                                                                                                                                                                                                                                                                                                                                                                                                                                                 |                 |           |
|    | Netting:       Subsection E of 19.15.17.11 NMAC (Applies to permanent pits and permanent open top tanks)         X       Screen       Netting       Other         Monthly inspections (If netting or screening is not physically feasible)                                                                                                                                                                                                                                                                                                                                                                                                                                                                                                                                                                                                        |                 |           |
| ſ  | 8                                                                                                                                                                                                                                                                                                                                                                                                                                                                                                                                                                                                                                                                                                                                                                                                                                                 |                 |           |
|    | Signs: Subsection C of 19.15.17.11 NMAC                                                                                                                                                                                                                                                                                                                                                                                                                                                                                                                                                                                                                                                                                                                                                                                                           |                 |           |
|    | 12" X 24", 2" lettering, providing Operator's name, site location, and emergency telephone numbers                                                                                                                                                                                                                                                                                                                                                                                                                                                                                                                                                                                                                                                                                                                                                |                 |           |
| Ļ  | X Signed in compliance with 19.15.3.103 NMAC                                                                                                                                                                                                                                                                                                                                                                                                                                                                                                                                                                                                                                                                                                                                                                                                      |                 |           |
|    | 9<br><u>Administrative Approvals and Exceptions:</u><br>Justifications and/or demonstrations of equivalency are required. Please refer to 19.15.17 NMAC for guidance.<br>Please check a box if one or more of the following is requested, if not leave blank:                                                                                                                                                                                                                                                                                                                                                                                                                                                                                                                                                                                     |                 |           |
|    | X Administrative approval(s): Requests must be submitted to the appropriate division district of the Santa Fe Environmental Bureau office for co (Fencing/BGT Liner)                                                                                                                                                                                                                                                                                                                                                                                                                                                                                                                                                                                                                                                                              | nsideration of  | approval. |
|    | Exception(s): Requests must be submitted to the Santa Fe Environmental Bureau office for consideration of approval.                                                                                                                                                                                                                                                                                                                                                                                                                                                                                                                                                                                                                                                                                                                               |                 |           |
|    | Listerphones). Requests must be sublimed to the Santa re Environmental Bureau ornee for consideration of approval.                                                                                                                                                                                                                                                                                                                                                                                                                                                                                                                                                                                                                                                                                                                                |                 |           |
|    | Siting Criteria (regarding permitting): 19.15.17.10 NMAC<br>Instructions: The applicant must demonstrate compliance for each siting criteria below in the application. Recommendations of acceptable<br>source material are provided below. Requests regarding changes to certain siting criteria may require administrative approval from the<br>appropriate district office or may be considered an exception which must be submitted to the Santa Fe Environmental Bureau Office for<br>consideration of approval. Applicant must attach justification for request. Please refer to 19.15.17.10 NMAC for guidance. Siting criteria<br>does not apply to drying pads or above grade-tanks associated with a closed-loop system.<br>Ground water is less than 50 feet below the bottom of the temporary pit, permanent pit, or below-grade tank. | ∏Yes            | X No      |
|    | - NM Office of the State Engineer - iWATERS database search; USGS; Data obtained from nearby wells                                                                                                                                                                                                                                                                                                                                                                                                                                                                                                                                                                                                                                                                                                                                                |                 | AINO      |
|    | Within 300 feet of a continuously flowing watercourse, or 200 feet of any other watercourse, lakebed, sinkhole, or playa lake (measured from the ordinary high-water mark).<br>- Topographic map; Visual inspection (certification) of the proposed site                                                                                                                                                                                                                                                                                                                                                                                                                                                                                                                                                                                          | Yes             | XNo       |
|    | Within 300 feet from a permanent residence, school, hospital, institution, or church in existence at the time of initial application.                                                                                                                                                                                                                                                                                                                                                                                                                                                                                                                                                                                                                                                                                                             | Yes             | XNo       |
|    | (Applies to temporary, emergency, or cavitation pits and below-grade tanks)                                                                                                                                                                                                                                                                                                                                                                                                                                                                                                                                                                                                                                                                                                                                                                       |                 |           |
|    | - Visual inspection (certification) of the proposed site; Aerial photo; Satellite image                                                                                                                                                                                                                                                                                                                                                                                                                                                                                                                                                                                                                                                                                                                                                           |                 |           |
| ł  | Within 1000 feet from a permanent residence, school, hospital, institution, or church in existence at the time of initial application.                                                                                                                                                                                                                                                                                                                                                                                                                                                                                                                                                                                                                                                                                                            | Yes             | No        |
|    | (Applied to permanent pits)                                                                                                                                                                                                                                                                                                                                                                                                                                                                                                                                                                                                                                                                                                                                                                                                                       | XNA             |           |
|    | - Visual inspection (certification) of the proposed site; Aerial photo; Satellite image                                                                                                                                                                                                                                                                                                                                                                                                                                                                                                                                                                                                                                                                                                                                                           |                 |           |
|    | Within 500 horizonal feet of a private, domestic fresh water well or spring that less than five households use for domestic or stock watering purposes, or within 1000 horizontal feet of any other fresh water well or spring, in existence at the time of initial application.                                                                                                                                                                                                                                                                                                                                                                                                                                                                                                                                                                  | Yes             | XNo       |
|    | - NM Office of the State Engineer - iWATERS database search; Visual inspection (certification) of the proposed site.                                                                                                                                                                                                                                                                                                                                                                                                                                                                                                                                                                                                                                                                                                                              |                 |           |
|    | Within incorporated municipal boundaries or within a defined municipal fresh water well field covered under a municipal ordinance adopted pursuant to NMSA 1978, Section 3-27-3, as amended                                                                                                                                                                                                                                                                                                                                                                                                                                                                                                                                                                                                                                                       | Yes             | XNo       |
|    | - Written confirmation or verification from the municipality: Written approval obtained from the municipality<br>Within 500 feet of a wetland.                                                                                                                                                                                                                                                                                                                                                                                                                                                                                                                                                                                                                                                                                                    |                 |           |
|    | - US Fish and Wildlife Wetland Identification map: Topographic map; Visual inspection (certification) of the proposed site                                                                                                                                                                                                                                                                                                                                                                                                                                                                                                                                                                                                                                                                                                                        | Yes             | XNo       |
|    | Within the area overlying a subsurface mine.           Written confirmation or verification or map from the NM EMNRD - Mining and Mineral Division                                                                                                                                                                                                                                                                                                                                                                                                                                                                                                                                                                                                                                                                                                | Yes             | XNo       |
|    | Within an unstable area.                                                                                                                                                                                                                                                                                                                                                                                                                                                                                                                                                                                                                                                                                                                                                                                                                          | TYes            | XNo       |
|    | - Engineering measures incorporated into the design; NM Bureau of Geology & Mineral Resources; USGS; NM Geological Society; Topographic map                                                                                                                                                                                                                                                                                                                                                                                                                                                                                                                                                                                                                                                                                                       |                 |           |
|    | Within a 100-year floodplain<br>- FEMA map                                                                                                                                                                                                                                                                                                                                                                                                                                                                                                                                                                                                                                                                                                                                                                                                        | Yes             | XNo       |