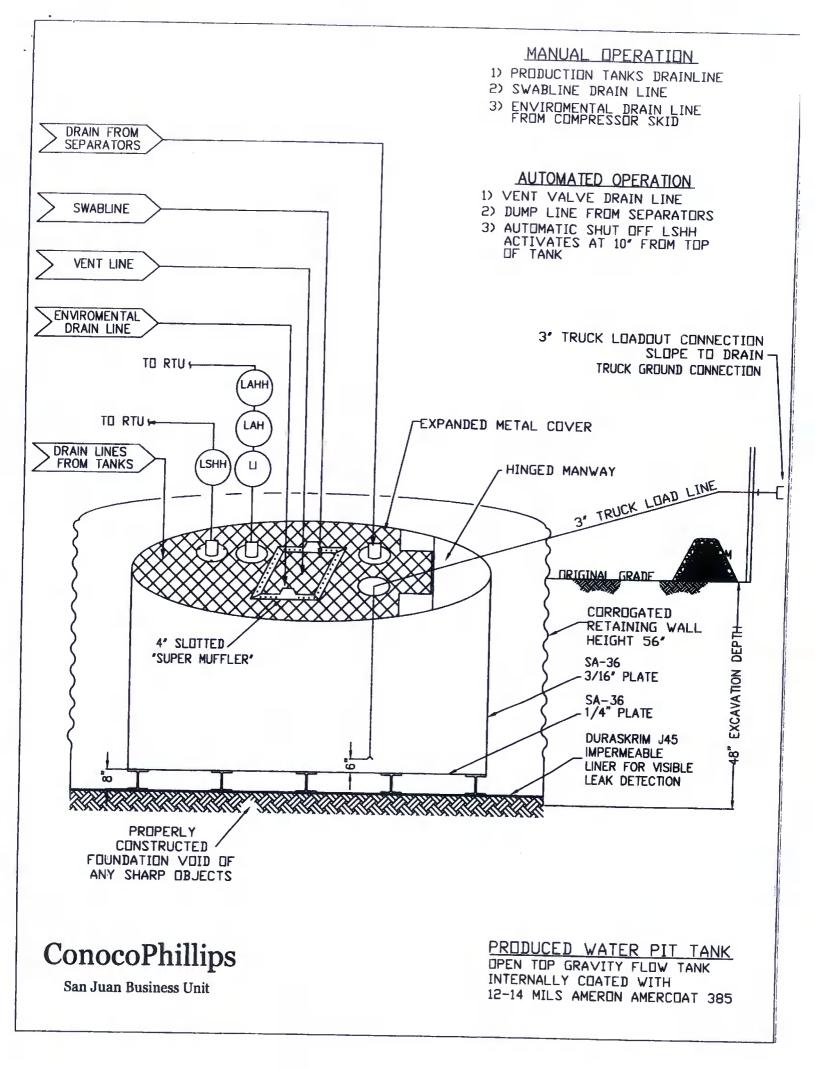

| 625 N. French Dr., Hobbs, NM 88240                                                                                                                                                                                                                                                                                                                                                                                                                                                                                                                                                                                                                                                                                                                                                           | State of New Mexico                                                                                                                                                                                                                                                                                                                                                                                                                                                                                | Form C-144                                                                                                          |
|----------------------------------------------------------------------------------------------------------------------------------------------------------------------------------------------------------------------------------------------------------------------------------------------------------------------------------------------------------------------------------------------------------------------------------------------------------------------------------------------------------------------------------------------------------------------------------------------------------------------------------------------------------------------------------------------------------------------------------------------------------------------------------------------|----------------------------------------------------------------------------------------------------------------------------------------------------------------------------------------------------------------------------------------------------------------------------------------------------------------------------------------------------------------------------------------------------------------------------------------------------------------------------------------------------|---------------------------------------------------------------------------------------------------------------------|
| *                                                                                                                                                                                                                                                                                                                                                                                                                                                                                                                                                                                                                                                                                                                                                                                            | Energy Minerals and Natural Resources                                                                                                                                                                                                                                                                                                                                                                                                                                                              | July 21, 2008                                                                                                       |
|                                                                                                                                                                                                                                                                                                                                                                                                                                                                                                                                                                                                                                                                                                                                                                                              | ment                                                                                                                                                                                                                                                                                                                                                                                                                                                                                               | For temporary pits, closed-loop systems, and below-grade<br>tanks, submit to the appropriate NMOCD District Office. |
| REGISTE                                                                                                                                                                                                                                                                                                                                                                                                                                                                                                                                                                                                                                                                                                                                                                                      | RED – ion Division<br>Francis Dr.                                                                                                                                                                                                                                                                                                                                                                                                                                                                  |                                                                                                                     |
| 00                                                                                                                                                                                                                                                                                                                                                                                                                                                                                                                                                                                                                                                                                                                                                                                           | M 87505                                                                                                                                                                                                                                                                                                                                                                                                                                                                                            | For permanent pits and exceptions submit to the Santa Fe                                                            |
| District IV                                                                                                                                                                                                                                                                                                                                                                                                                                                                                                                                                                                                                                                                                                                                                                                  |                                                                                                                                                                                                                                                                                                                                                                                                                                                                                                    | Environmental Bureau office and provide a copy to the<br>appropriate NMOCD District Office.                         |
| 220 S. St. Francis Dr., Santa Fe, NM 87505                                                                                                                                                                                                                                                                                                                                                                                                                                                                                                                                                                                                                                                                                                                                                   |                                                                                                                                                                                                                                                                                                                                                                                                                                                                                                    |                                                                                                                     |
|                                                                                                                                                                                                                                                                                                                                                                                                                                                                                                                                                                                                                                                                                                                                                                                              | Pit, Closed-Loop System, Below-Grad                                                                                                                                                                                                                                                                                                                                                                                                                                                                |                                                                                                                     |
| Propos                                                                                                                                                                                                                                                                                                                                                                                                                                                                                                                                                                                                                                                                                                                                                                                       | ed Alternative Method Permit or Closur                                                                                                                                                                                                                                                                                                                                                                                                                                                             | e Plan Application                                                                                                  |
| Type of action:                                                                                                                                                                                                                                                                                                                                                                                                                                                                                                                                                                                                                                                                                                                                                                              | X Permit of a pit, closed-loop system, below-grade t                                                                                                                                                                                                                                                                                                                                                                                                                                               | ank, or proposed alternative method                                                                                 |
|                                                                                                                                                                                                                                                                                                                                                                                                                                                                                                                                                                                                                                                                                                                                                                                              | Closure of a pit, closed-loop system, below-grade                                                                                                                                                                                                                                                                                                                                                                                                                                                  | tank, or proposed alternative method                                                                                |
|                                                                                                                                                                                                                                                                                                                                                                                                                                                                                                                                                                                                                                                                                                                                                                                              | Modification to an existing permit                                                                                                                                                                                                                                                                                                                                                                                                                                                                 |                                                                                                                     |
|                                                                                                                                                                                                                                                                                                                                                                                                                                                                                                                                                                                                                                                                                                                                                                                              | Closure plan only submitted for an existing permi                                                                                                                                                                                                                                                                                                                                                                                                                                                  | tted or non-permitted pit, closed-loop system.                                                                      |
|                                                                                                                                                                                                                                                                                                                                                                                                                                                                                                                                                                                                                                                                                                                                                                                              | below-grade tank, or proposed alternative method                                                                                                                                                                                                                                                                                                                                                                                                                                                   |                                                                                                                     |
| Instructions: Please submit one a                                                                                                                                                                                                                                                                                                                                                                                                                                                                                                                                                                                                                                                                                                                                                            | pplication (Form C-144) per individual pit, closed-loo                                                                                                                                                                                                                                                                                                                                                                                                                                             | op system, below-grade tank or alternative request                                                                  |
| Please be advised that approval o                                                                                                                                                                                                                                                                                                                                                                                                                                                                                                                                                                                                                                                                                                                                                            | f this request does not relieve the operator of liability should operations r                                                                                                                                                                                                                                                                                                                                                                                                                      | esult in pollution of surface water, ground water or the                                                            |
|                                                                                                                                                                                                                                                                                                                                                                                                                                                                                                                                                                                                                                                                                                                                                                                              | eve the operator of its responsibility to comply with any other applicable                                                                                                                                                                                                                                                                                                                                                                                                                         |                                                                                                                     |
| Operator: ConocoPhillips Company                                                                                                                                                                                                                                                                                                                                                                                                                                                                                                                                                                                                                                                                                                                                                             | v                                                                                                                                                                                                                                                                                                                                                                                                                                                                                                  | OGRID#: 217817                                                                                                      |
| Address: PO Box 4289, Farmingto                                                                                                                                                                                                                                                                                                                                                                                                                                                                                                                                                                                                                                                                                                                                                              |                                                                                                                                                                                                                                                                                                                                                                                                                                                                                                    |                                                                                                                     |
|                                                                                                                                                                                                                                                                                                                                                                                                                                                                                                                                                                                                                                                                                                                                                                                              |                                                                                                                                                                                                                                                                                                                                                                                                                                                                                                    |                                                                                                                     |
| Facility or well name: SAN JUAN 2                                                                                                                                                                                                                                                                                                                                                                                                                                                                                                                                                                                                                                                                                                                                                            |                                                                                                                                                                                                                                                                                                                                                                                                                                                                                                    |                                                                                                                     |
|                                                                                                                                                                                                                                                                                                                                                                                                                                                                                                                                                                                                                                                                                                                                                                                              | 003927785 OCD Permit Numbe                                                                                                                                                                                                                                                                                                                                                                                                                                                                         | r:                                                                                                                  |
| J/L or Qtr/Qtr: Section                                                                                                                                                                                                                                                                                                                                                                                                                                                                                                                                                                                                                                                                                                                                                                      |                                                                                                                                                                                                                                                                                                                                                                                                                                                                                                    | W County: Rio Arriba                                                                                                |
| Center of Proposed Design: Latitude                                                                                                                                                                                                                                                                                                                                                                                                                                                                                                                                                                                                                                                                                                                                                          |                                                                                                                                                                                                                                                                                                                                                                                                                                                                                                    | -107.38818°W NAD: X 1927 1983                                                                                       |
| Surface Owner: Federal                                                                                                                                                                                                                                                                                                                                                                                                                                                                                                                                                                                                                                                                                                                                                                       | State X Private Tribal Trust or Indian                                                                                                                                                                                                                                                                                                                                                                                                                                                             | n Allotment                                                                                                         |
| Pit: Subsection F or G of 19.15.1                                                                                                                                                                                                                                                                                                                                                                                                                                                                                                                                                                                                                                                                                                                                                            | 7.11 NMAC                                                                                                                                                                                                                                                                                                                                                                                                                                                                                          |                                                                                                                     |
| Pit:       Subsection F or G of 19.15.17         Temporary:       Drilling         Permanent       Emergency         Lined       Unlined         String-Reinforced         Liner Seams:       Welded         Fa         Closed-loop System:       Subsect         Type of Operation:       P&A         Drying Pad       Above Group         Lined       Unlined                                                                                                                                                                                                                                                                                                                                                                                                                              | kover         avitation       P&A         ner type:       Thickness       mil       LLDPE         actory       Other       Volume:                                                                                                                                                                                                                                                                                                                                                                 | HDPE PVC Other<br>bbl Dimensions Lx Wx D<br>activities which require prior approval of a permit or<br>DPE PVD Other |
| Pit:       Subsection F or G of 19.15.17         Temporary:       Drilling       Wor         Permanent       Emergency       OC         Lined       Unlined       Li         String-Reinforced       Liner Seams:       Welded       Fa         Closed-loop System:       Subsect         Type of Operation:       P&A       P         Drying Pad       Above Grout       Liner Seams:       Welded       Fa         X       Below-grade tank:       Subsection       Subsection                                                                                                                                                                                                                                                                                                             | kover   avitation   P&A   ner type:   Thickness   mil   LLDPE      actory   Other   Volume:   workover or Drilling (Applies to notice of intent)   nd Steel Tanks   Haul-off Bins   Other   r type:   Thickness   mil   LLDPE   H   cof 19.15.17.11 NMAC   Other   of 19.15.17.11 NMAC   of 19.15.17.11 NMAC   of 19.15.17.11 NMAC   bl   Type of fluid:   Produced Water   Metal   visible sidewalls, liner, 6-inch lift and autor   Visible sidewalls only                                       | _bbl Dimensions L x W x D<br>activities which require prior approval of a permit or<br>DPEPVDOther                  |
| Pit:       Subsection F or G of 19.15.17         Temporary:       Drilling       Wor         Permanent       Emergency       OC         Lined       Unlined       Li         String-Reinforced       Liner Seams:       Welded       Fa         Closed-loop System:       Subsect         Type of Operation:       P&A       P         Drying Pad       Above Grout       Lined       Lined         Lined       Unlined       Line         String-Reinforced       Volume       Fa         Subsect       P&A       P         Medded       Fa       P         Medded       Fa       P         Subsection I       Volume       Line         Volume:       120       b         Tank Construction material:       Secondary containment with leak de         Visible sidewalls and liner       I | kover   avitation   P&A   ner type:   Thickness   mil   LLDPE   ctory   Other   Volume:   ion H of 19.15.17.11 NMAC   Drilling a new well   Workover or Drilling (Applies to notice of intent)   nd Steel Tanks   Haul-off Bins   Other   r type:   Thickness   mil   LLDPE   H   cof 19.15.17.11 NMAC   of 19.15.17.11 NMAC   of 19.15.17.11 NMAC   of 19.15.17.11 NMAC   bl   Type of fluid:   Produced Water   Metal   visible sidewalls, liner, 6-inch lift and autor   Visible sidewalls only | _bbl Dimensions L x W x D<br>activities which require prior approval of a permit or<br>DPEPVDOther                  |