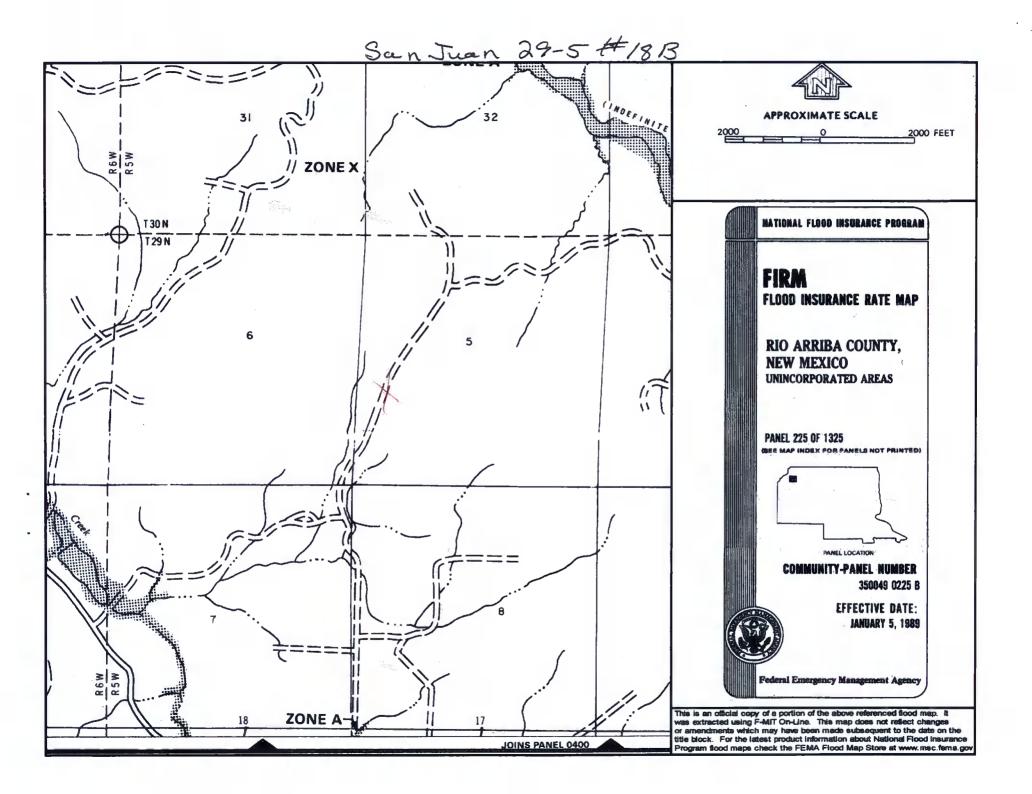

| Ŧ, |                                                                                                                                                                                                                                                                                                                                                                                                                                                                                                                                                                                                                                                                                                                                                                                                                                                   |                 |           |
|----|---------------------------------------------------------------------------------------------------------------------------------------------------------------------------------------------------------------------------------------------------------------------------------------------------------------------------------------------------------------------------------------------------------------------------------------------------------------------------------------------------------------------------------------------------------------------------------------------------------------------------------------------------------------------------------------------------------------------------------------------------------------------------------------------------------------------------------------------------|-----------------|-----------|
|    | Encing: Subsection D of 19.15.17.11 NMAC (Applies to permanent pit, temporary pits, and below grade tanks)     Cham link, six feet in height, two strands of barbed wire at top (Required if located within 1000 feet of a permanent residence, school, hospital, i     Four foot height, four strands of barbed wire evenly spaced between one and four feet     X Alternate. Please specify <u>4' hog wire fencing topped with two strands barbed wire.</u>                                                                                                                                                                                                                                                                                                                                                                                     | nstitution or c | hurch)    |
|    | 7                                                                                                                                                                                                                                                                                                                                                                                                                                                                                                                                                                                                                                                                                                                                                                                                                                                 |                 |           |
|    | Netting:       Subsection E of 19.15.17.11 NMAC (Applies to permanent pits and permanent open top tanks)         X       Screen       Netting       Other         Monthly inspections (If netting or screening is not physically feasible)                                                                                                                                                                                                                                                                                                                                                                                                                                                                                                                                                                                                        |                 |           |
| ſ  | 8                                                                                                                                                                                                                                                                                                                                                                                                                                                                                                                                                                                                                                                                                                                                                                                                                                                 |                 |           |
|    | Signs: Subsection C of 19.15.17.11 NMAC                                                                                                                                                                                                                                                                                                                                                                                                                                                                                                                                                                                                                                                                                                                                                                                                           |                 |           |
|    | 12" X 24", 2" lettering, providing Operator's name, site location, and emergency telephone numbers                                                                                                                                                                                                                                                                                                                                                                                                                                                                                                                                                                                                                                                                                                                                                |                 |           |
| Ļ  | X Signed in compliance with 19.15.3.103 NMAC                                                                                                                                                                                                                                                                                                                                                                                                                                                                                                                                                                                                                                                                                                                                                                                                      |                 |           |
|    | 9<br><u>Administrative Approvals and Exceptions:</u><br>Justifications and/or demonstrations of equivalency are required. Please refer to 19.15.17 NMAC for guidance.<br>Please check a box if one or more of the following is requested, if not leave blank:                                                                                                                                                                                                                                                                                                                                                                                                                                                                                                                                                                                     |                 |           |
|    | X Administrative approval(s): Requests must be submitted to the appropriate division district of the Santa Fe Environmental Bureau office for co (Fencing/BGT Liner)                                                                                                                                                                                                                                                                                                                                                                                                                                                                                                                                                                                                                                                                              | nsideration of  | approval. |
|    | Exception(s): Requests must be submitted to the Santa Fe Environmental Bureau office for consideration of approval.                                                                                                                                                                                                                                                                                                                                                                                                                                                                                                                                                                                                                                                                                                                               |                 |           |
|    | Listerphones). Requests must be sublimed to the Santa re Environmental Bureau ornee for consideration of approval.                                                                                                                                                                                                                                                                                                                                                                                                                                                                                                                                                                                                                                                                                                                                |                 |           |
|    | Siting Criteria (regarding permitting): 19.15.17.10 NMAC<br>Instructions: The applicant must demonstrate compliance for each siting criteria below in the application. Recommendations of acceptable<br>source material are provided below. Requests regarding changes to certain siting criteria may require administrative approval from the<br>appropriate district office or may be considered an exception which must be submitted to the Santa Fe Environmental Bureau Office for<br>consideration of approval. Applicant must attach justification for request. Please refer to 19.15.17.10 NMAC for guidance. Siting criteria<br>does not apply to drying pads or above grade-tanks associated with a closed-loop system.<br>Ground water is less than 50 feet below the bottom of the temporary pit, permanent pit, or below-grade tank. | ∏Yes            | X No      |
|    | - NM Office of the State Engineer - iWATERS database search; USGS; Data obtained from nearby wells                                                                                                                                                                                                                                                                                                                                                                                                                                                                                                                                                                                                                                                                                                                                                |                 | AINO      |
|    | Within 300 feet of a continuously flowing watercourse, or 200 feet of any other watercourse, lakebed, sinkhole, or playa lake (measured from the ordinary high-water mark).<br>- Topographic map; Visual inspection (certification) of the proposed site                                                                                                                                                                                                                                                                                                                                                                                                                                                                                                                                                                                          | Yes             | XNo       |
|    | Within 300 feet from a permanent residence, school, hospital, institution, or church in existence at the time of initial application.                                                                                                                                                                                                                                                                                                                                                                                                                                                                                                                                                                                                                                                                                                             | Yes             | XNo       |
|    | (Applies to temporary, emergency, or cavitation pits and below-grade tanks)                                                                                                                                                                                                                                                                                                                                                                                                                                                                                                                                                                                                                                                                                                                                                                       |                 |           |
|    | - Visual inspection (certification) of the proposed site; Aerial photo; Satellite image                                                                                                                                                                                                                                                                                                                                                                                                                                                                                                                                                                                                                                                                                                                                                           |                 |           |
| ł  | Within 1000 feet from a permanent residence, school, hospital, institution, or church in existence at the time of initial application.                                                                                                                                                                                                                                                                                                                                                                                                                                                                                                                                                                                                                                                                                                            | Yes             | No        |
|    | (Applied to permanent pits)                                                                                                                                                                                                                                                                                                                                                                                                                                                                                                                                                                                                                                                                                                                                                                                                                       | XNA             |           |
|    | - Visual inspection (certification) of the proposed site; Aerial photo; Satellite image                                                                                                                                                                                                                                                                                                                                                                                                                                                                                                                                                                                                                                                                                                                                                           |                 |           |
|    | Within 500 horizonal feet of a private, domestic fresh water well or spring that less than five households use for domestic or stock watering purposes, or within 1000 horizontal feet of any other fresh water well or spring, in existence at the time of initial application.                                                                                                                                                                                                                                                                                                                                                                                                                                                                                                                                                                  | Yes             | XNo       |
|    | - NM Office of the State Engineer - iWATERS database search; Visual inspection (certification) of the proposed site.                                                                                                                                                                                                                                                                                                                                                                                                                                                                                                                                                                                                                                                                                                                              |                 |           |
|    | Within incorporated municipal boundaries or within a defined municipal fresh water well field covered under a municipal ordinance adopted pursuant to NMSA 1978, Section 3-27-3, as amended                                                                                                                                                                                                                                                                                                                                                                                                                                                                                                                                                                                                                                                       | Yes             | XNo       |
|    | - Written confirmation or verification from the municipality: Written approval obtained from the municipality<br>Within 500 feet of a wetland.                                                                                                                                                                                                                                                                                                                                                                                                                                                                                                                                                                                                                                                                                                    |                 |           |
|    | - US Fish and Wildlife Wetland Identification map: Topographic map; Visual inspection (certification) of the proposed site                                                                                                                                                                                                                                                                                                                                                                                                                                                                                                                                                                                                                                                                                                                        | Yes             | XNo       |
|    | Within the area overlying a subsurface mine.           Written confirmation or verification or map from the NM EMNRD - Mining and Mineral Division                                                                                                                                                                                                                                                                                                                                                                                                                                                                                                                                                                                                                                                                                                | Yes             | XNo       |
|    | Within an unstable area.                                                                                                                                                                                                                                                                                                                                                                                                                                                                                                                                                                                                                                                                                                                                                                                                                          | TYes            | XNo       |
|    | - Engineering measures incorporated into the design; NM Bureau of Geology & Mineral Resources; USGS; NM Geological Society; Topographic map                                                                                                                                                                                                                                                                                                                                                                                                                                                                                                                                                                                                                                                                                                       |                 |           |
|    | Within a 100-year floodplain<br>- FEMA map                                                                                                                                                                                                                                                                                                                                                                                                                                                                                                                                                                                                                                                                                                                                                                                                        | Yes             | XNo       |