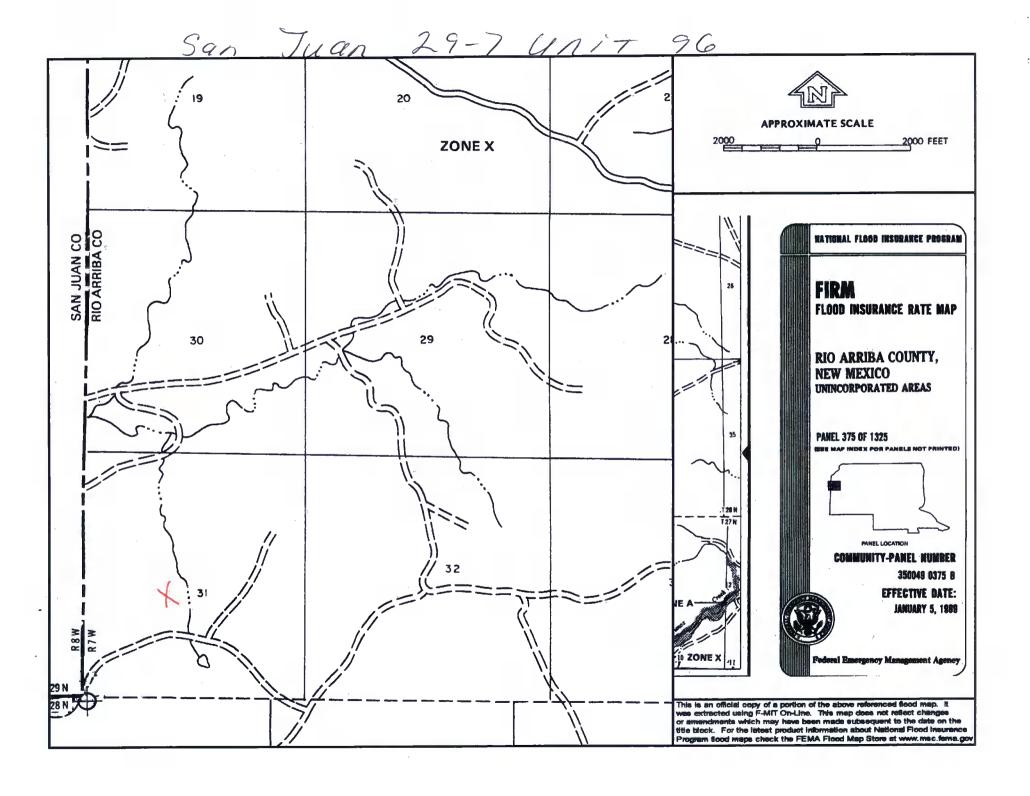

th | Water (i | (in    |  |
|------------|-----------------------------------------------------------------------|-----|----|---|---|---|------|---|-------|-------|----------|--------|--|
| POD Number |                                                                       |     |    |   |   |   | Zone | x | ¥     | Well  | Water    | Column |  |
| SJ 00002   | 28N                                                                   | 07W | 14 | 1 |   |   |      |   |       | 375   |          |        |  |
| SJ 03116   | 28N                                                                   | 07W | 21 | 3 | 3 | 3 |      |   |       | 98    | 20       | 78     |  |





# Mines, Mills and Quarries Web Map

**SAN JUAN 29-7 UNIT 96** 

Unit Letter: K, Section: 31, Town: 029N, Range: 007W











#### **SAN JUAN 29-7 UNIT 96**

Site Specific Hydrogeology

A visual site inspection confirming the information contained herein was performed on the well 'SAN JUAN 29-7 UNIT 96', which is located at 36.67924 degrees North latitude and 107.61346 degrees West longitude. This location is located on the Delgadito Mesa 7.5' USGS topographic quadrangle. This location is in section 31 of Township 29 North Range 8 West of the Public Land Survey System (New Mexico Principal Meridian). This location is located in Rio Arriba County, New Mexico. The nearest town is Turley, located 10.5 miles to the northwest. The nearest large town (population greater than 10,000) is Farmington, located 33.1 miles to the west (National Atlas). The nearest highway is US Highway 64, located 3.8 miles to the north. Th