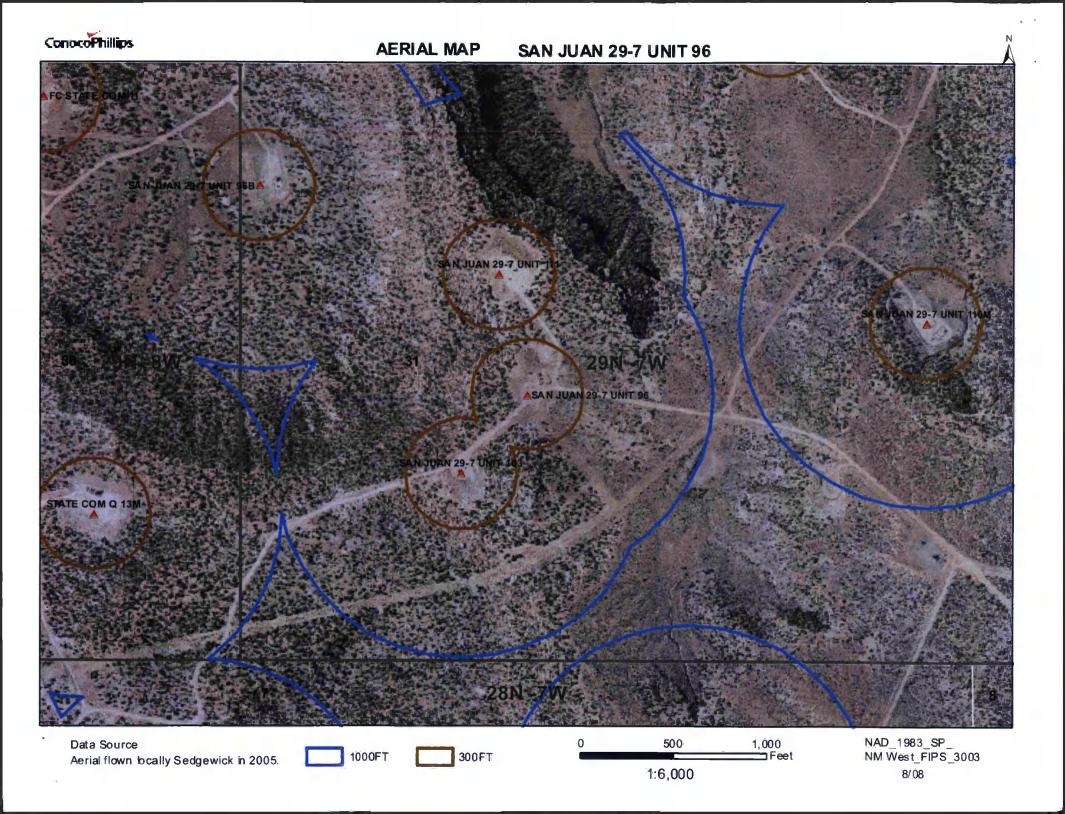

| Fencing: Subsection D of 19.15.17.11 NMAC (Applies to permanent pit, temporary pits, and below-grade tanks)  Chain link, six feet in height, two strands of barbed wire at top (Required if located within 1000 feet of a permanent residence, school, hospital, institution or church)  Four foot height, four strands of barbed wire evenly spaced between one and four feet  X Alternate. Please specify  4' hog wire fencing topped with two strands barbed wire.                                                                                                                                                                                                                                              |                |               |  |  |  |  |  |  |
|--------------------------------------------------------------------------------------------------------------------------------------------------------------------------------------------------------------------------------------------------------------------------------------------------------------------------------------------------------------------------------------------------------------------------------------------------------------------------------------------------------------------------------------------------------------------------------------------------------------------------------------------------------------------------------------------------------------------|----------------|---------------|--|--|--|--|--|--|
| 7                                                                                                                                                                                                                                                                                                                                                                                                                                                                                                                                                                                                                                                                                                                  |                |               |  |  |  |  |  |  |
| Netting: Subsection E of 19.15.17.11 NMAC (Applies to permanent pits and permanent open top tanks)  Screen Netting Other  Monthly inspections (If netting or screening is not physically feasible)                                                                                                                                                                                                                                                                                                                                                                                                                                                                                                                 |                |               |  |  |  |  |  |  |
| 8                                                                                                                                                                                                                                                                                                                                                                                                                                                                                                                                                                                                                                                                                                                  |                |               |  |  |  |  |  |  |
| Signs: Subsection C of 19.15.17.11 NMAC                                                                                                                                                                                                                                                                                                                                                                                                                                                                                                                                                                                                                                                                            |                |               |  |  |  |  |  |  |
| 12" X 24", 2" lettering, providing Operator's name, site location, and emergency telephone numbers  X Signed in compliance with 19.15.3.103 NMAC                                                                                                                                                                                                                                                                                                                                                                                                                                                                                                                                                                   |                |               |  |  |  |  |  |  |
| 9                                                                                                                                                                                                                                                                                                                                                                                                                                                                                                                                                                                                                                                                                                                  |                | <del></del> _ |  |  |  |  |  |  |
| Administrative Approvals and Exceptions:  Justifications and/or demonstrations of equivalency are required. Please refer to 19.15.17 NMAC for guidance.                                                                                                                                                                                                                                                                                                                                                                                                                                                                                                                                                            |                |               |  |  |  |  |  |  |
| Please check a box if one or more of the following is requested, if not leave blank:                                                                                                                                                                                                                                                                                                                                                                                                                                                                                                                                                                                                                               |                |               |  |  |  |  |  |  |
|                                                                                                                                                                                                                                                                                                                                                                                                                                                                                                                                                                                                                                                                                                                    |                |               |  |  |  |  |  |  |
| Administrative approval(s): Requests must be submitted to the appropriate division district of the Santa-Fe Environmental Bureau office for co                                                                                                                                                                                                                                                                                                                                                                                                                                                                                                                                                                     | nsideration of | approval.     |  |  |  |  |  |  |
| Exception(s): Requests must be submitted to the Santa Fe Environmental Bureau office for consideration of approval.                                                                                                                                                                                                                                                                                                                                                                                                                                                                                                                                                                                                |                |               |  |  |  |  |  |  |
| Siting Criteria (regarding permitting): 19.15.17.10 NMAC Instructions: The applicant must demonstrate compliance for each siting criteria below in the application. Recommendations of acceptable source material are provided below. Requests regarding changes to certain siting criteria may require administrative approval from the appropriate district office or may be considered an exception which must be submitted to the Santa Fe Environmental Bureau Office for consideration of approval. Applicant must attach justification for request. Please refer to 19.15.17.10 NMAC for guidance. Siting criteria does not apply to drying pads or above grade-tanks associated with a closed-loop system. |                |               |  |  |  |  |  |  |
| Ground water is less than 50 feet below the bottom of the temporary pit, permanent pit, or below-grade tank.  - NM Office of the State Engineer - iWATERS database search; USGS; Data obtained from nearby wells                                                                                                                                                                                                                                                                                                                                                                                                                                                                                                   | Yes            | XNo           |  |  |  |  |  |  |
| Within 300 feet of a continuously flowing watercourse, or 200 feet of any other watercourse, lakebed, sinkhole, or playa lake (measured from the ordinary high-water mark).  - Topographic map; Visual inspection (certification) of the proposed site                                                                                                                                                                                                                                                                                                                                                                                                                                                             | Yes            | XNo           |  |  |  |  |  |  |
| Within 300 feet from a permanent residence, school, hospital, institution, or church in existence at the time of initial application.                                                                                                                                                                                                                                                                                                                                                                                                                                                                                                                                                                              | Yes            | XNo           |  |  |  |  |  |  |
| (Applies to temporary, emergency, or cavitation pits and below-grade tanks)                                                                                                                                                                                                                                                                                                                                                                                                                                                                                                                                                                                                                                        | □NA            |               |  |  |  |  |  |  |
| - Visual inspection (certification) of the proposed site; Aerial photo; Satellite image                                                                                                                                                                                                                                                                                                                                                                                                                                                                                                                                                                                                                            |                |               |  |  |  |  |  |  |
| Within 1000 feet from a permanent residence, school, hospital, institution, or church in existence at the time of initial application.  (Applied to permanent pits)                                                                                                                                                                                                                                                                                                                                                                                                                                                                                                                                                | Yes            | No            |  |  |  |  |  |  |
| - Visual inspection (certification) of the proposed site; Aerial photo; Satellite image                                                                                                                                                                                                                                                                                                                                                                                                                                                                                                                                                                                                                            | XNA            |               |  |  |  |  |  |  |
| Within 500 horizonal feet of a private, domestic fresh water well or spring that less than five households use for domestic or stock watering purposes, or within 1000 horizontal feet of any other fresh water well or spring, in existence at the time of initial application.                                                                                                                                                                                                                                                                                                                                                                                                                                   | Yes            | XNo           |  |  |  |  |  |  |
| - NM Office of the State Engineer - iWATERS database search; Visual inspection (certification) of the proposed site.                                                                                                                                                                                                                                                                                                                                                                                                                                                                                                                                                                                               |                |               |  |  |  |  |  |  |
| Within incorporated municipal boundaries or within a defined municipal fresh water well field covered under a municipal ordinance adopted pursuant to NMSA 1978, Section 3-27-3, as amended  - Written confirmation or verification from the municipality; Written approval obtained from the municipality                                                                                                                                                                                                                                                                                                                                                                                                         | Yes            | XNo           |  |  |  |  |  |  |
| Within 500 feet of a wetland.  - US Fish and Wildlife Wetland Identification map; Topographic map; Visual inspection (certification) of the proposed site                                                                                                                                                                                                                                                                                                                                                                                                                                                                                                                                                          | Yes            | XNo           |  |  |  |  |  |  |
| Within the area overlying a subsurface mine.  - Written confirmation or verification or map from the NM EMNRD - Mining and Mineral Division                                                                                                                                                                                                                                                                                                                                                                                                                                                                                                                                                                        | Yes            | XNo           |  |  |  |  |  |  |
| Within an unstable area.  - Engineering measures incorporated into the design; NM Bureau of Geology & Mineral Resources; USGS; NM Geological Society; Topographic map                                                                                                                                                                                                                                                                                                                                                                                                                                                                                                                                              | Yes            | XNo           |  |  |  |  |  |  |
| Within a 100-year floodplain FEMA map                                                                                                                                                                                                                                                                                                                                                                                                                                                                                                                                                                                                                                                                              | Yes            | XNo           |  |  |  |  |  |  |