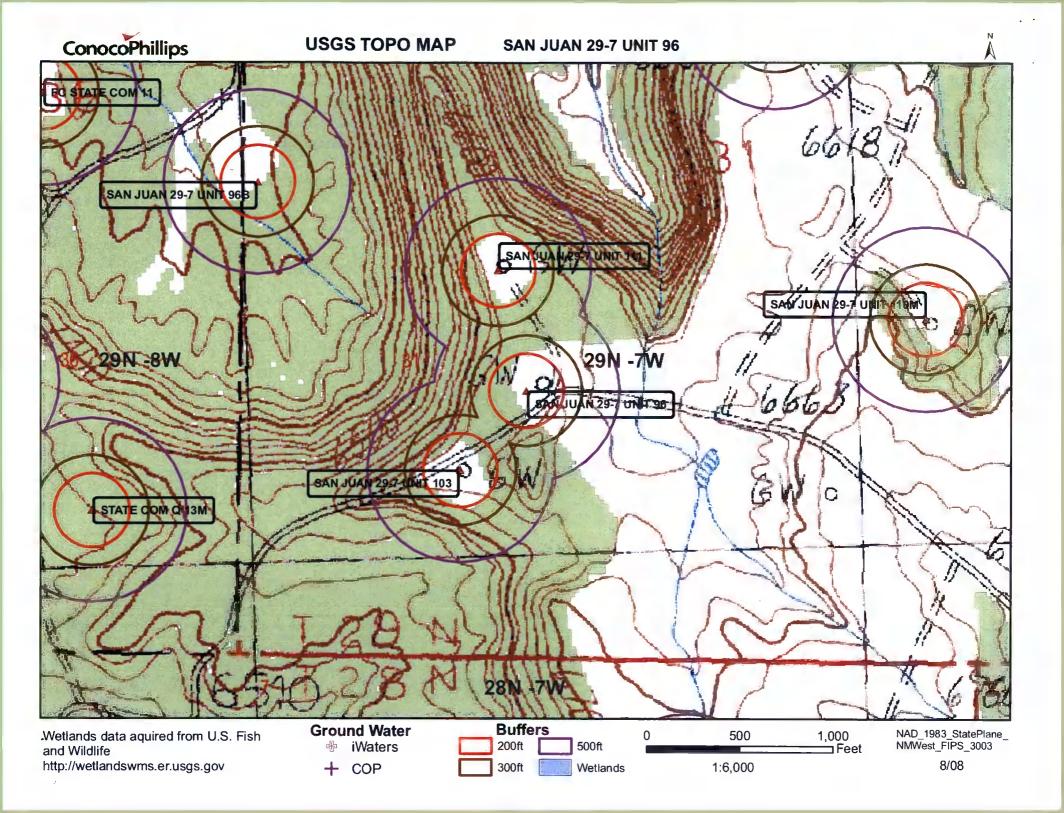

| Fencing: Subsection D of 19.15.17.11 NMAC (Applies to permanent pit, temporary pits, and below-grade tanks)  Chain link, six feet in height, two strands of barbed wire at top (Required if located within 1000 feet of a permanent residence, school, hospital, institution or church)  Four foot height, four strands of barbed wire evenly spaced between one and four feet  X Alternate. Please specify  4' hog wire fencing topped with two strands barbed wire.                                                                                                                                                                                                                                              |                |               |  |  |  |  |  |  |
|--------------------------------------------------------------------------------------------------------------------------------------------------------------------------------------------------------------------------------------------------------------------------------------------------------------------------------------------------------------------------------------------------------------------------------------------------------------------------------------------------------------------------------------------------------------------------------------------------------------------------------------------------------------------------------------------------------------------|----------------|---------------|--|--|--|--|--|--|
| 7                                                                                                                                                                                                                                                                                                                                                                                                                                                                                                                                                                                                                                                                                                                  |                |               |  |  |  |  |  |  |
| Netting: Subsection E of 19.15.17.11 NMAC (Applies to permanent pits and permanent open top tanks)  Screen Netting Other  Monthly inspections (If netting or screening is not physically feasible)                                                                                                                                                                                                                                                                                                                                                                                                                                                                                                                 |                |               |  |  |  |  |  |  |
| 8                                                                                                                                                                                                                                                                                                                                                                                                                                                                                                                                                                                                                                                                                                                  |                |               |  |  |  |  |  |  |
| Signs: Subsection C of 19.15.17.11 NMAC                                                                                                                                                                                                                                                                                                                                                                                                                                                                                                                                                                                                                                                                            |                |               |  |  |  |  |  |  |
| 12" X 24", 2" lettering, providing Operator's name, site location, and emergency telephone numbers  X Signed in compliance with 19.15.3.103 NMAC                                                                                                                                                                                                                                                                                                                                                                                                                                                                                                                                                                   |                |               |  |  |  |  |  |  |
| 9                                                                                                                                                                                                                                                                                                                                                                                                                                                                                                                                                                                                                                                                                                                  |                | <del></del> _ |  |  |  |  |  |  |
| Administrative Approvals and Exceptions:  Justifications and/or demonstrations of equivalency are required. Please refer to 19.15.17 NMAC for guidance.                                                                                                                                                                                                                                                                                                                                                                                                                                                                                                                                                            |                |               |  |  |  |  |  |  |
| Please check a box if one or more of the following is requested, if not leave blank:                                                                                                                                                                                                                                                                                                                                                                                                                                                                                                                                                                                                                               |                |               |  |  |  |  |  |  |
|                                                                                                                                                                                                                                                                                                                                                                                                                                                                                                                                                                                                                                                                                                                    |                |               |  |  |  |  |  |  |
| Administrative approval(s): Requests must be submitted to the appropriate division district of the Santa-Fe Environmental Bureau office for co                                                                                                                                                                                                                                                                                                                                                                                                                                                                                                                                                                     | nsideration of | approval.     |  |  |  |  |  |  |
| Exception(s): Requests must be submitted to the Santa Fe Environmental Bureau office for consideration of approval.                                                                                                                                                                                                                                                                                                                                                                                                                                                                                                                                                                                                |                |               |  |  |  |  |  |  |
| Siting Criteria (regarding permitting): 19.15.17.10 NMAC Instructions: The applicant must demonstrate compliance for each siting criteria below in the application. Recommendations of acceptable source material are provided below. Requests regarding changes to certain siting criteria may require administrative approval from the appropriate district office or may be considered an exception which must be submitted to the Santa Fe Environmental Bureau Office for consideration of approval. Applicant must attach justification for request. Please refer to 19.15.17.10 NMAC for guidance. Siting criteria does not apply to drying pads or above grade-tanks associated with a closed-loop system. |                |               |  |  |  |  |  |  |
| Ground water is less than 50 feet below the bottom of the temporary pit, permanent pit, or below-grade tank.  - NM Office of the State Engineer - iWATERS database search; USGS; Data obtained from nearby wells                                                                                                                                                                                                                                                                                                                                                                                                                                                                                                   | Yes            | XNo           |  |  |  |  |  |  |
| Within 300 feet of a continuously flowing watercourse, or 200 feet of any other watercourse, lakebed, sinkhole, or playa lake (measured from the ordinary high-water mark).  - Topographic map; Visual inspection (certification) of the proposed site                                                                                                                                                                                                                                                                                                                                                                                                                                                             | Yes            | XNo           |  |  |  |  |  |  |
| Within 300 feet from a permanent residence, school, hospital, institution, or church in existence at the time of initial application.                                                                                                                                                                                                                                                                                                                                                                                                                                                                                                                                                                              | Yes            | XNo           |  |  |  |  |  |  |
| (Applies to temporary, emergency, or cavitation pits and below-grade tanks)                                                                                                                                                                                                                                                                                                                                                                                                                                                                                                                                                                                                                                        | □NA            |               |  |  |  |  |  |  |
| - Visual inspection (certification) of the proposed site; Aerial photo; Satellite image                                                                                                                                                                                                                                                                                                                                                                                                                                                                                                                                                                                                                            |                |               |  |  |  |  |  |  |
| Within 1000 feet from a permanent residence, school, hospital, institution, or church in existence at the time of initial application.  (Applied to permanent pits)                                                                                                                                                                                                                                                                                                                                                                                                                                                                                                                                                | Yes            | No            |  |  |  |  |  |  |
| - Visual inspection (certification) of the proposed site; Aerial photo; Satellite image                                                                                                                                                                                                                                                                                                                                                                                                                                                                                                                                                                                                                            | XNA            |               |  |  |  |  |  |  |
| Within 500 horizonal feet of a private, domestic fresh water well or spring that less than five households use for domestic or stock watering purposes, or within 1000 horizontal feet of any other fresh water well or spring, in existence at the time of initial application.                                                                                                                                                                                                                                                                                                                                                                                                                                   | Yes            | XNo           |  |  |  |  |  |  |
| - NM Office of the State Engineer - iWATERS database search; Visual inspection (certification) of the proposed site.                                                                                                                                                                                                                                                                                                                                                                                                                                                                                                                                                                                               |                |               |  |  |  |  |  |  |
| Within incorporated municipal boundaries or within a defined municipal fresh water well field covered under a municipal ordinance adopted pursuant to NMSA 1978, Section 3-27-3, as amended  - Written confirmation or verification from the municipality; Written approval obtained from the municipality                                                                                                                                                                                                                                                                                                                                                                                                         | Yes            | XNo           |  |  |  |  |  |  |
| Within 500 feet of a wetland.  - US Fish and Wildlife Wetland Identification map; Topographic map; Visual inspection (certification) of the proposed site                                                                                                                                                                                                                                                                                                                                                                                                                                                                                                                                                          | Yes            | XNo           |  |  |  |  |  |  |
| Within the area overlying a subsurface mine.  - Written confirmation or verification or map from the NM EMNRD - Mining and Mineral Division                                                                                                                                                                                                                                                                                                                                                                                                                                                                                                                                                                        | Yes            | XNo           |  |  |  |  |  |  |
| Within an unstable area.  - Engineering measures incorporated into the design; NM Bureau of Geology & Mineral Resources; USGS; NM Geological Society; Topographic map                                                                                                                                                                                                                                                                                                                                                                                                                                                                                                                                              | Yes            | XNo           |  |  |  |  |  |  |
| Within a 100-year floodplain FEMA map                                                                                                                                                                                                                                                                                                                                                                                                                                                                                                                                                                                                                                                                              | Yes            | XNo           |  |  |  |  |  |  |