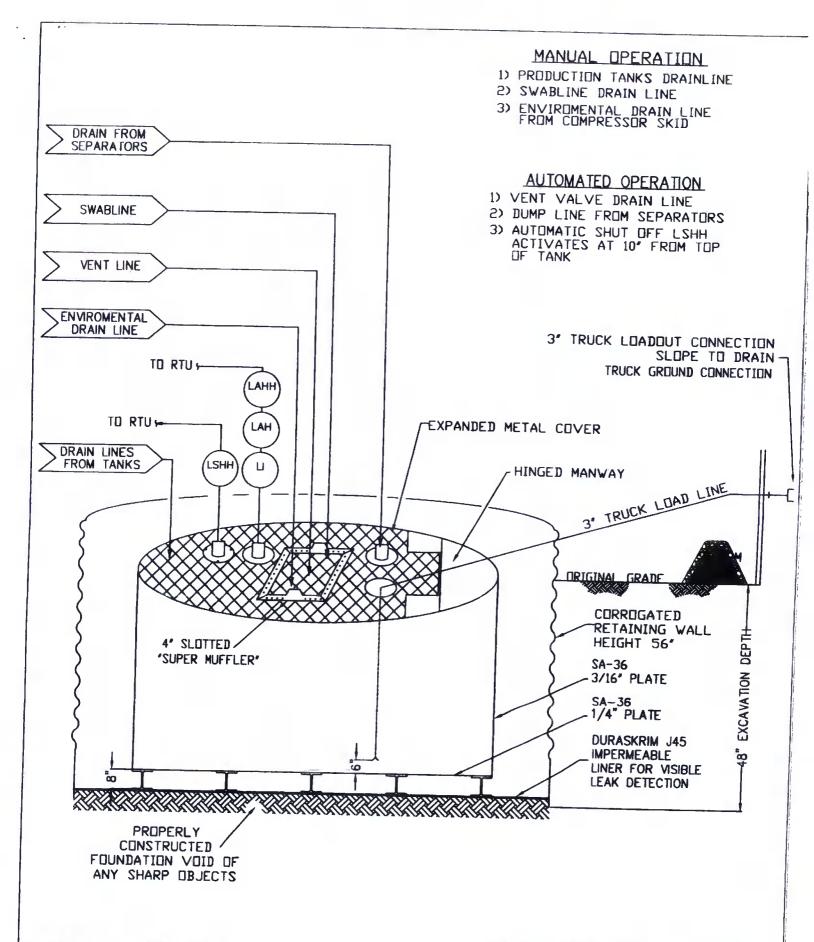

| District I 1625 N. French Dr., Hobbs, NM 88240  Dis' 130                                                                                                                                                                                                                                                                                                                                                                                                                                                                                                                                                                                                                                                                                                                                                                                                                                                                                                                                                                                                                                                                                                                                                                                                                                                                                                                                                                                                                                                                                                                                                                                                                                                                                                                                                                                                                                                                                                                                                                                                                                                                    | Energy Minerals                                   | New Mexico  and Natural Resources  ment  on Division             | Form C-144  July 21, 2008  For temporary pits, closed-loop sytems, and below-grade tanks, submit to the appropriate NMOCD District Office.        |  |  |  |  |
|-----------------------------------------------------------------------------------------------------------------------------------------------------------------------------------------------------------------------------------------------------------------------------------------------------------------------------------------------------------------------------------------------------------------------------------------------------------------------------------------------------------------------------------------------------------------------------------------------------------------------------------------------------------------------------------------------------------------------------------------------------------------------------------------------------------------------------------------------------------------------------------------------------------------------------------------------------------------------------------------------------------------------------------------------------------------------------------------------------------------------------------------------------------------------------------------------------------------------------------------------------------------------------------------------------------------------------------------------------------------------------------------------------------------------------------------------------------------------------------------------------------------------------------------------------------------------------------------------------------------------------------------------------------------------------------------------------------------------------------------------------------------------------------------------------------------------------------------------------------------------------------------------------------------------------------------------------------------------------------------------------------------------------------------------------------------------------------------------------------------------------|---------------------------------------------------|------------------------------------------------------------------|---------------------------------------------------------------------------------------------------------------------------------------------------|--|--|--|--|
| District IV 1220 S. St. Francis Dr., Santa Fe, NM 87505                                                                                                                                                                                                                                                                                                                                                                                                                                                                                                                                                                                                                                                                                                                                                                                                                                                                                                                                                                                                                                                                                                                                                                                                                                                                                                                                                                                                                                                                                                                                                                                                                                                                                                                                                                                                                                                                                                                                                                                                                                                                     | Santa 1 C                                         | Francis Dr. 87505                                                | For permanent pits and exceptions submit to the Santa Fe Environmental Bureau office and provide a copy to the appropriate NMOCD District Office. |  |  |  |  |
|                                                                                                                                                                                                                                                                                                                                                                                                                                                                                                                                                                                                                                                                                                                                                                                                                                                                                                                                                                                                                                                                                                                                                                                                                                                                                                                                                                                                                                                                                                                                                                                                                                                                                                                                                                                                                                                                                                                                                                                                                                                                                                                             | Pit, Closed-Loop Sys                              |                                                                  |                                                                                                                                                   |  |  |  |  |
| Propos                                                                                                                                                                                                                                                                                                                                                                                                                                                                                                                                                                                                                                                                                                                                                                                                                                                                                                                                                                                                                                                                                                                                                                                                                                                                                                                                                                                                                                                                                                                                                                                                                                                                                                                                                                                                                                                                                                                                                                                                                                                                                                                      | ed Alternative Metho                              | d Permit or Closu                                                | re Plan Application                                                                                                                               |  |  |  |  |
| Type of action:                                                                                                                                                                                                                                                                                                                                                                                                                                                                                                                                                                                                                                                                                                                                                                                                                                                                                                                                                                                                                                                                                                                                                                                                                                                                                                                                                                                                                                                                                                                                                                                                                                                                                                                                                                                                                                                                                                                                                                                                                                                                                                             | X Permit of a pit, closed-lo                      | op system, below-grade                                           | tank, or proposed alternative method                                                                                                              |  |  |  |  |
|                                                                                                                                                                                                                                                                                                                                                                                                                                                                                                                                                                                                                                                                                                                                                                                                                                                                                                                                                                                                                                                                                                                                                                                                                                                                                                                                                                                                                                                                                                                                                                                                                                                                                                                                                                                                                                                                                                                                                                                                                                                                                                                             | Closure of a pit, closed-l                        | oop system, below-grad                                           | e tank, or proposed alternative method                                                                                                            |  |  |  |  |
|                                                                                                                                                                                                                                                                                                                                                                                                                                                                                                                                                                                                                                                                                                                                                                                                                                                                                                                                                                                                                                                                                                                                                                                                                                                                                                                                                                                                                                                                                                                                                                                                                                                                                                                                                                                                                                                                                                                                                                                                                                                                                                                             | Modification to an existi                         | ng permit                                                        |                                                                                                                                                   |  |  |  |  |
|                                                                                                                                                                                                                                                                                                                                                                                                                                                                                                                                                                                                                                                                                                                                                                                                                                                                                                                                                                                                                                                                                                                                                                                                                                                                                                                                                                                                                                                                                                                                                                                                                                                                                                                                                                                                                                                                                                                                                                                                                                                                                                                             | Closure plan only submit below-grade tank, or pro |                                                                  | itted or non-permitted pit, closed-loop system,                                                                                                   |  |  |  |  |
| Instructions: Please submit one a                                                                                                                                                                                                                                                                                                                                                                                                                                                                                                                                                                                                                                                                                                                                                                                                                                                                                                                                                                                                                                                                                                                                                                                                                                                                                                                                                                                                                                                                                                                                                                                                                                                                                                                                                                                                                                                                                                                                                                                                                                                                                           | pplication (Form C-144) per                       | individual pit, closed-le                                        | op system, below-grade tank or alternative request                                                                                                |  |  |  |  |
|                                                                                                                                                                                                                                                                                                                                                                                                                                                                                                                                                                                                                                                                                                                                                                                                                                                                                                                                                                                                                                                                                                                                                                                                                                                                                                                                                                                                                                                                                                                                                                                                                                                                                                                                                                                                                                                                                                                                                                                                                                                                                                                             |                                                   | •                                                                | result in pollution of surface water, ground water or the                                                                                         |  |  |  |  |
| environment. Nor does approval rel                                                                                                                                                                                                                                                                                                                                                                                                                                                                                                                                                                                                                                                                                                                                                                                                                                                                                                                                                                                                                                                                                                                                                                                                                                                                                                                                                                                                                                                                                                                                                                                                                                                                                                                                                                                                                                                                                                                                                                                                                                                                                          | eve the operator of its responsibility to         | comply with any other applicabl                                  | e governmental authority's rules, regulations or ordinances.                                                                                      |  |  |  |  |
| Operator: Burlington Resources Oi                                                                                                                                                                                                                                                                                                                                                                                                                                                                                                                                                                                                                                                                                                                                                                                                                                                                                                                                                                                                                                                                                                                                                                                                                                                                                                                                                                                                                                                                                                                                                                                                                                                                                                                                                                                                                                                                                                                                                                                                                                                                                           | l & Gas Company, LP                               |                                                                  | OGRID#: 14538                                                                                                                                     |  |  |  |  |
| Address: PO Box 4289, Farmingto                                                                                                                                                                                                                                                                                                                                                                                                                                                                                                                                                                                                                                                                                                                                                                                                                                                                                                                                                                                                                                                                                                                                                                                                                                                                                                                                                                                                                                                                                                                                                                                                                                                                                                                                                                                                                                                                                                                                                                                                                                                                                             | on, NM 87499                                      |                                                                  |                                                                                                                                                   |  |  |  |  |
| Facility or well name: SAN JUAN                                                                                                                                                                                                                                                                                                                                                                                                                                                                                                                                                                                                                                                                                                                                                                                                                                                                                                                                                                                                                                                                                                                                                                                                                                                                                                                                                                                                                                                                                                                                                                                                                                                                                                                                                                                                                                                                                                                                                                                                                                                                                             | 29-7 UNIT 96                                      |                                                                  |                                                                                                                                                   |  |  |  |  |
| API Number:                                                                                                                                                                                                                                                                                                                                                                                                                                                                                                                                                                                                                                                                                                                                                                                                                                                                                                                                                                                                                                                                                                                                                                                                                                                                                                                                                                                                                                                                                                                                                                                                                                                                                                                                                                                                                                                                                                                                                                                                                                                                                                                 | 3003907482                                        | OCD Permit Numb                                                  | er:                                                                                                                                               |  |  |  |  |
| U/L or Qtr/Qtr: K Section                                                                                                                                                                                                                                                                                                                                                                                                                                                                                                                                                                                                                                                                                                                                                                                                                                                                                                                                                                                                                                                                                                                                                                                                                                                                                                                                                                                                                                                                                                                                                                                                                                                                                                                                                                                                                                                                                                                                                                                                                                                                                                   | on: 31 Township:                                  | 29N Range:                                                       | 7W County: Rio Arriba                                                                                                                             |  |  |  |  |
| Center of Proposed Design: Latitude                                                                                                                                                                                                                                                                                                                                                                                                                                                                                                                                                                                                                                                                                                                                                                                                                                                                                                                                                                                                                                                                                                                                                                                                                                                                                                                                                                                                                                                                                                                                                                                                                                                                                                                                                                                                                                                                                                                                                                                                                                                                                         | e: 36.67924°N                                     | Longitude:                                                       | -107.61346°W NAD: X 1927 1983                                                                                                                     |  |  |  |  |
| Surface Owner: X Federal                                                                                                                                                                                                                                                                                                                                                                                                                                                                                                                                                                                                                                                                                                                                                                                                                                                                                                                                                                                                                                                                                                                                                                                                                                                                                                                                                                                                                                                                                                                                                                                                                                                                                                                                                                                                                                                                                                                                                                                                                                                                                                    | State Private                                     | Tribal Trust or India                                            | n Allotment                                                                                                                                       |  |  |  |  |
| Lined Unlined Li                                                                                                                                                                                                                                                                                                                                                                                                                                                                                                                                                                                                                                                                                                                                                                                                                                                                                                                                                                                                                                                                                                                                                                                                                                                                                                                                                                                                                                                                                                                                                                                                                                                                                                                                                                                                                                                                                                                                                                                                                                                                                                            |                                                   | mil LLDPE                                                        | HDPE PVC Other bbl Dimensions L x W x D                                                                                                           |  |  |  |  |
| Closed-loop System: Subsection H of 19.15.17.11 NMAC   Type of Operation: P&A Drilling a new well Workover or Drilling (Applies to activities which require prior approval of a permit or notice of intent)   Drying Pad Above Ground Steel Tanks Haul-off Bins Other     Lined Unlined Liner type: Thickness mil LLDPE HDPE PVD Other     Liner Seams: Welded Factory Other                                                                                                                                                                                                                                                                                                                                                                                                                                                                                                                                                                                                                                                                                                                                                                                                                                                                                                                                                                                                                                                                                                                                                                                                                                                                                                                                                                                                                                                                                                                                                                                                                                                                                                                                                |                                                   |                                                                  |                                                                                                                                                   |  |  |  |  |
| X   Below-grade tank: Subsection   Volume:   120   b     Tank Construction material:   Secondary containment with leak decoration   Visible sidewalls and liner   Liner Type: Thickness   Thickness | bl Type of fluid: Prod<br>Metal                   | luced Water  alls, liner, 6-inch lift and au  Other  PVC X Other | tomatic overflow shut-off  Unspecified                                                                                                            |  |  |  |  |
| 5 Alternative Method: Submittal of an exception request is re-                                                                                                                                                                                                                                                                                                                                                                                                                                                                                                                                                                                                                                                                                                                                                                                                                                                                                                                                                                                                                                                                                                                                                                                                                                                                                                                                                                                                                                                                                                                                                                                                                                                                                                                                                                                                                                                                                                                                                                                                                                                              | quired. Exceptions must be subn                   | nitted to the Santa Fe Envir                                     | onmental Bureau office for consideration of approval.                                                                                             |  |  |  |  |