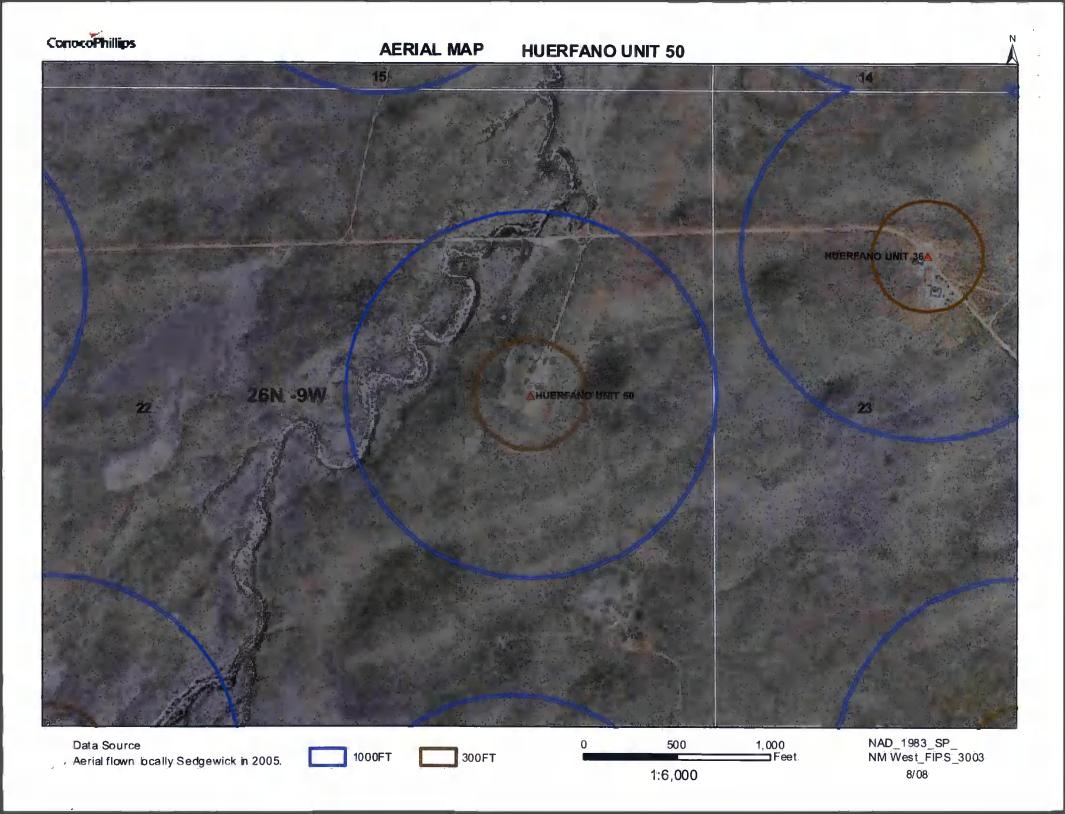

| Fencing: Subsection D of 19.15.17.11 NMAC (Applies to permanent pit, temporary pits, and below-grade tanks)  Chain link, six feet in height, two strands of barbed wire at top (Required if located within 1000 feet of a permanent residence, school, hospital, institution or church)  Four foot height, four strands of barbed wire evenly spaced between one and four feet  X Alternate. Please specify 4' hog wire fencing topped with two strands barbed wire.                                                                                                                                                                                                                                               |     |     |  |  |  |
|--------------------------------------------------------------------------------------------------------------------------------------------------------------------------------------------------------------------------------------------------------------------------------------------------------------------------------------------------------------------------------------------------------------------------------------------------------------------------------------------------------------------------------------------------------------------------------------------------------------------------------------------------------------------------------------------------------------------|-----|-----|--|--|--|
| Netting: Subsection E of 19.15.17.11 NMAC (Applies to permanent pits and permanent open top tanks)  X Screen Netting Other  Monthly inspections (If netting or screening is not physically feasible)                                                                                                                                                                                                                                                                                                                                                                                                                                                                                                               |     |     |  |  |  |
| Signs: Subsection C of 19.15.17.11 NMAC  12" X 24". 2" lettering, providing Operator's name, site location, and emergency telephone numbers  X Signed in compliance with 19.15.3.103 NMAC                                                                                                                                                                                                                                                                                                                                                                                                                                                                                                                          |     |     |  |  |  |
| Administrative Approvals and Exceptions:  Justifications and/or demonstrations of equivalency are required. Please refer to 19.15.17 NMAC for guidance.  Please check a box if one or more of the following is requested, if not leave blank:  X Administrative approval(s): Requests must be submitted to the appropriate division district of the Santa Fe Environmental Bureau office for consideration of approval.  (Fencing/BGT Liner)  Exception(s): Requests must be submitted to the Santa Fe Environmental Bureau office for consideration of approval.                                                                                                                                                  |     |     |  |  |  |
| Siting Criteria (regarding permitting): 19.15.17.10 NMAC Instructions: The applicant must demonstrate compliance for each siting criteria below in the application. Recommendations of acceptable source material are provided below. Requests regarding changes to certain siting criteria may require administrative approval from the appropriate district office or may be considered an exception which must be submitted to the Santa Fe Environmental Bureau Office for consideration of approval. Applicant must attach justification for request. Please refer to 19.15.17.10 NMAC for guidance. Siting criteria does not apply to drying pads or above grade-tanks associated with a closed-loop system. |     |     |  |  |  |
| Ground water is less than 50 feet below the bottom of the temporary pit, permanent pit, or below-grade tank.  - NM Office of the State Engineer - iWATERS database search; USGS; Data obtained from nearby wells                                                                                                                                                                                                                                                                                                                                                                                                                                                                                                   | Yes | XNo |  |  |  |
| Within 300 feet of a continuously flowing watercourse, or 200 feet of any other watercourse, lakebed, sinkhole, or playa lake (measured from the ordinary high-water mark).  - Topographic map; Visual inspection (certification) of the proposed site                                                                                                                                                                                                                                                                                                                                                                                                                                                             | Yes | XNo |  |  |  |
| Within 300 feet from a permanent residence, school, hospital, institution, or church in existence at the time of initial application.                                                                                                                                                                                                                                                                                                                                                                                                                                                                                                                                                                              | Yes | XNo |  |  |  |
| (Applies to temporary, emergency, or cavitation pits and below-grade tanks)                                                                                                                                                                                                                                                                                                                                                                                                                                                                                                                                                                                                                                        | NA  |     |  |  |  |
| <ul> <li>Visual inspection (certification) of the proposed site; Aerial photo; Satellite image</li> <li>Within 1000 feet from a permanent residence, school, hospital, institution, or church in existence at the time of initial application.</li> </ul>                                                                                                                                                                                                                                                                                                                                                                                                                                                          | Yes | No  |  |  |  |
| (Applied to permanent pits)  Visual inspection (certification) of the proposed site: Aerial photo: Satallita image                                                                                                                                                                                                                                                                                                                                                                                                                                                                                                                                                                                                 | XNA |     |  |  |  |
| <ul> <li>Visual inspection (certification) of the proposed site; Aerial photo; Satellite image</li> <li>Within 500 horizonal feet of a private, domestic fresh water well or spring that less than five households use for domestic or stock watering purposes, or within 1000 horizontal feet of any other fresh water well or spring, in existence at the time of initial application.</li> </ul>                                                                                                                                                                                                                                                                                                                | Yes | XNo |  |  |  |
| - NM Office of the State Engineer - iWATERS database search; Visual inspection (certification) of the proposed site.                                                                                                                                                                                                                                                                                                                                                                                                                                                                                                                                                                                               |     |     |  |  |  |
| Within incorporated municipal boundaries or within a defined municipal fresh water well field covered under a municipal ordinance adopted pursuant to NMSA 1978, Section 3-27-3, as amended  - Written confirmation or verification from the municipality; Written approval obtained from the municipality                                                                                                                                                                                                                                                                                                                                                                                                         | Yes | XNo |  |  |  |
| Within 500 feet of a wetland.  - US Fish and Wildlife Wetland Identification map; Topographic map; Visual inspection (certification) of the proposed site                                                                                                                                                                                                                                                                                                                                                                                                                                                                                                                                                          | Yes | XNo |  |  |  |
| Within the area overlying a subsurface mine.  - Written confirmation or verification or map from the NM EMNRD - Mining and Mineral Division                                                                                                                                                                                                                                                                                                                                                                                                                                                                                                                                                                        | Yes | XNo |  |  |  |
| Within an unstable area.  - Engineering measures incorporated into the design; NM Bureau of Geology & Mineral Resources; USGS; NM Geological                                                                                                                                                                                                                                                                                                                                                                                                                                                                                                                                                                       | Yes | XNo |  |  |  |
| Society; Topographic map Within a 100-year floodplain - FEMA map                                                                                                                                                                                                                                                                                                                                                                                                                                                                                                                                                                                                                                                   | Yes | XNo |  |  |  |