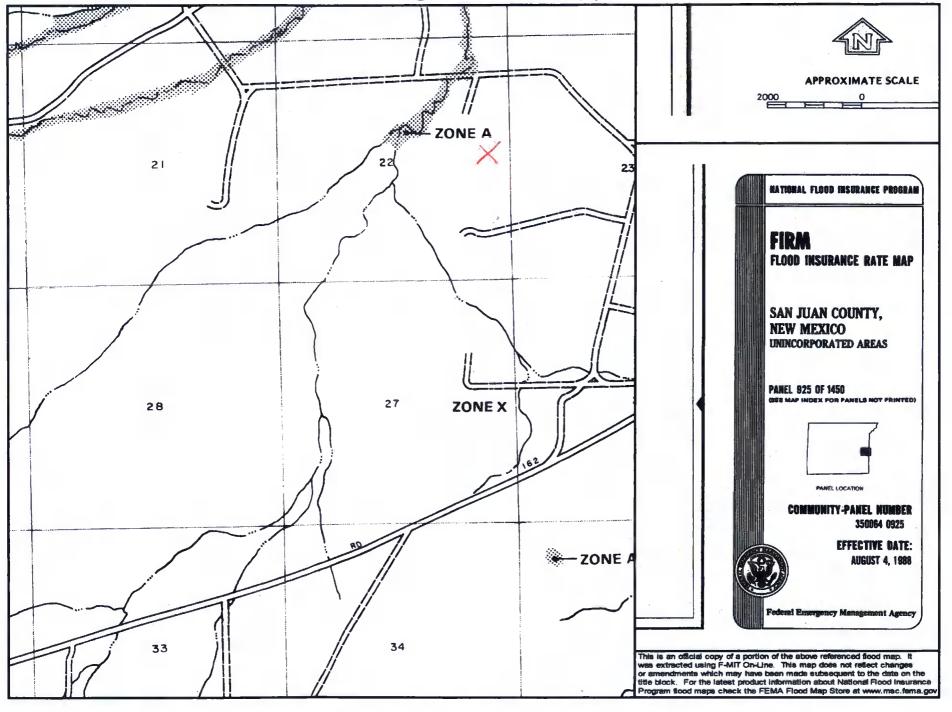

| Fencing: Subsection D of 19.15.17.11 NMAC (Applies to permanent pit, temporary pits, and below-grade tanks)  Chain link, six feet in height, two strands of barbed wire at top (Required if located within 1000 feet of a permanent residence, school, hospital, institution or church)  Four foot height, four strands of barbed wire evenly spaced between one and four feet  X Alternate. Please specify 4' hog wire fencing topped with two strands barbed wire.                                                                                                                                                                                                                                               |     |     |  |  |  |
|--------------------------------------------------------------------------------------------------------------------------------------------------------------------------------------------------------------------------------------------------------------------------------------------------------------------------------------------------------------------------------------------------------------------------------------------------------------------------------------------------------------------------------------------------------------------------------------------------------------------------------------------------------------------------------------------------------------------|-----|-----|--|--|--|
| Netting: Subsection E of 19.15.17.11 NMAC (Applies to permanent pits and permanent open top tanks)  X Screen Netting Other  Monthly inspections (If netting or screening is not physically feasible)                                                                                                                                                                                                                                                                                                                                                                                                                                                                                                               |     |     |  |  |  |
| Signs: Subsection C of 19.15.17.11 NMAC  12" X 24". 2" lettering, providing Operator's name, site location, and emergency telephone numbers  X Signed in compliance with 19.15.3.103 NMAC                                                                                                                                                                                                                                                                                                                                                                                                                                                                                                                          |     |     |  |  |  |
| Administrative Approvals and Exceptions:  Justifications and/or demonstrations of equivalency are required. Please refer to 19.15.17 NMAC for guidance.  Please check a box if one or more of the following is requested, if not leave blank:  X Administrative approval(s): Requests must be submitted to the appropriate division district of the Santa Fe Environmental Bureau office for consideration of approval.  (Fencing/BGT Liner)  Exception(s): Requests must be submitted to the Santa Fe Environmental Bureau office for consideration of approval.                                                                                                                                                  |     |     |  |  |  |
| Siting Criteria (regarding permitting): 19.15.17.10 NMAC Instructions: The applicant must demonstrate compliance for each siting criteria below in the application. Recommendations of acceptable source material are provided below. Requests regarding changes to certain siting criteria may require administrative approval from the appropriate district office or may be considered an exception which must be submitted to the Santa Fe Environmental Bureau Office for consideration of approval. Applicant must attach justification for request. Please refer to 19.15.17.10 NMAC for guidance. Siting criteria does not apply to drying pads or above grade-tanks associated with a closed-loop system. |     |     |  |  |  |
| Ground water is less than 50 feet below the bottom of the temporary pit, permanent pit, or below-grade tank.  - NM Office of the State Engineer - iWATERS database search; USGS; Data obtained from nearby wells                                                                                                                                                                                                                                                                                                                                                                                                                                                                                                   | Yes | XNo |  |  |  |
| Within 300 feet of a continuously flowing watercourse, or 200 feet of any other watercourse, lakebed, sinkhole, or playa lake (measured from the ordinary high-water mark).  - Topographic map; Visual inspection (certification) of the proposed site                                                                                                                                                                                                                                                                                                                                                                                                                                                             | Yes | XNo |  |  |  |
| Within 300 feet from a permanent residence, school, hospital, institution, or church in existence at the time of initial application.                                                                                                                                                                                                                                                                                                                                                                                                                                                                                                                                                                              | Yes | XNo |  |  |  |
| (Applies to temporary, emergency, or cavitation pits and below-grade tanks)                                                                                                                                                                                                                                                                                                                                                                                                                                                                                                                                                                                                                                        | NA  |     |  |  |  |
| <ul> <li>Visual inspection (certification) of the proposed site; Aerial photo; Satellite image</li> <li>Within 1000 feet from a permanent residence, school, hospital, institution, or church in existence at the time of initial application.</li> </ul>                                                                                                                                                                                                                                                                                                                                                                                                                                                          | Yes | No  |  |  |  |
| (Applied to permanent pits)  Visual inspection (certification) of the proposed site: Aerial photo: Satallita image                                                                                                                                                                                                                                                                                                                                                                                                                                                                                                                                                                                                 | XNA |     |  |  |  |
| <ul> <li>Visual inspection (certification) of the proposed site; Aerial photo; Satellite image</li> <li>Within 500 horizonal feet of a private, domestic fresh water well or spring that less than five households use for domestic or stock watering purposes, or within 1000 horizontal feet of any other fresh water well or spring, in existence at the time of initial application.</li> </ul>                                                                                                                                                                                                                                                                                                                | Yes | XNo |  |  |  |
| - NM Office of the State Engineer - iWATERS database search; Visual inspection (certification) of the proposed site.                                                                                                                                                                                                                                                                                                                                                                                                                                                                                                                                                                                               |     |     |  |  |  |
| Within incorporated municipal boundaries or within a defined municipal fresh water well field covered under a municipal ordinance adopted pursuant to NMSA 1978, Section 3-27-3, as amended  - Written confirmation or verification from the municipality; Written approval obtained from the municipality                                                                                                                                                                                                                                                                                                                                                                                                         | Yes | XNo |  |  |  |
| Within 500 feet of a wetland.  - US Fish and Wildlife Wetland Identification map; Topographic map; Visual inspection (certification) of the proposed site                                                                                                                                                                                                                                                                                                                                                                                                                                                                                                                                                          | Yes | XNo |  |  |  |
| Within the area overlying a subsurface mine.  - Written confirmation or verification or map from the NM EMNRD - Mining and Mineral Division                                                                                                                                                                                                                                                                                                                                                                                                                                                                                                                                                                        | Yes | XNo |  |  |  |
| Within an unstable area.  - Engineering measures incorporated into the design; NM Bureau of Geology & Mineral Resources; USGS; NM Geological                                                                                                                                                                                                                                                                                                                                                                                                                                                                                                                                                                       | Yes | XNo |  |  |  |
| Society; Topographic map Within a 100-year floodplain - FEMA map                                                                                                                                                                                                                                                                                                                                                                                                                                                                                                                                                                                                                                                   | Yes | XNo |  |  |  |