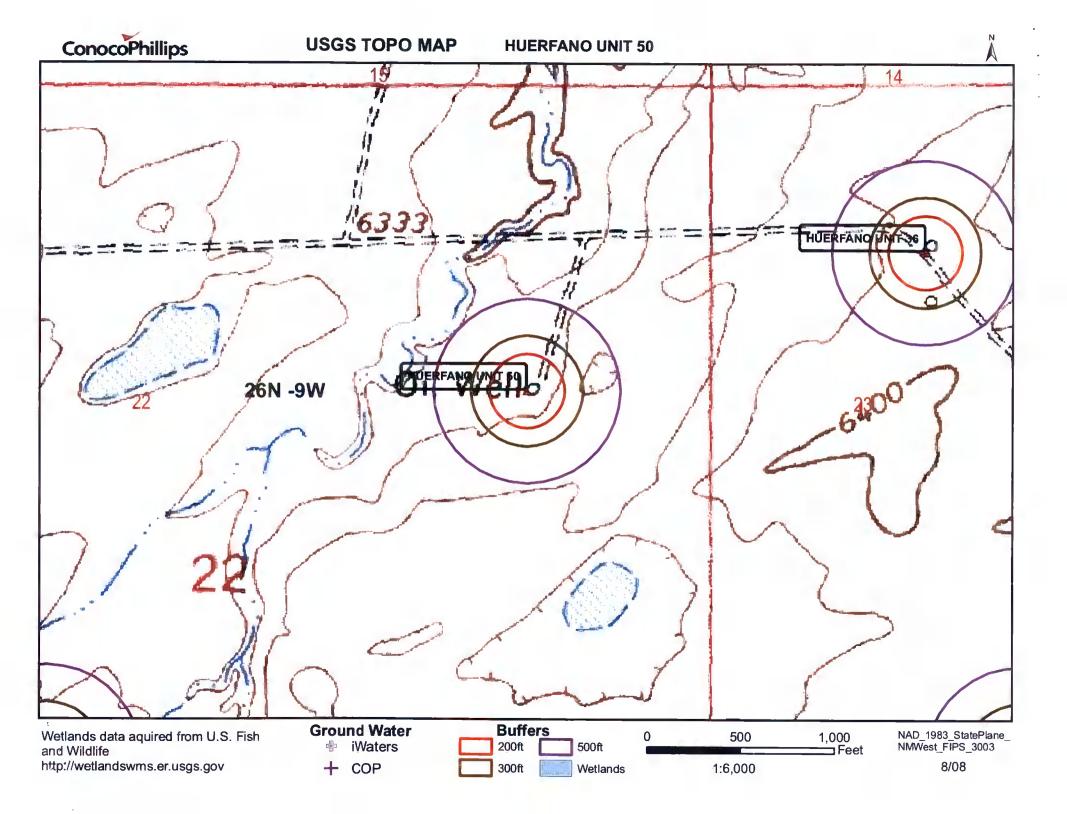

| Fencing: Subsection D of 19.15.17.11 NMAC (Applies to permanent pit, temporary pits, and below-grade tanks)  Chain link, six feet in height, two strands of barbed wire at top (Required if located within 1000 feet of a permanent residence, school, hospital, institution or church)  Four foot height, four strands of barbed wire evenly spaced between one and four feet  X Alternate. Please specify 4' hog wire fencing topped with two strands barbed wire.                                                                                                                                                                                                                                               |     |     |  |  |  |
|--------------------------------------------------------------------------------------------------------------------------------------------------------------------------------------------------------------------------------------------------------------------------------------------------------------------------------------------------------------------------------------------------------------------------------------------------------------------------------------------------------------------------------------------------------------------------------------------------------------------------------------------------------------------------------------------------------------------|-----|-----|--|--|--|
| Netting: Subsection E of 19.15.17.11 NMAC (Applies to permanent pits and permanent open top tanks)  X Screen Netting Other  Monthly inspections (If netting or screening is not physically feasible)                                                                                                                                                                                                                                                                                                                                                                                                                                                                                                               |     |     |  |  |  |
| Signs: Subsection C of 19.15.17.11 NMAC  12" X 24". 2" lettering, providing Operator's name, site location, and emergency telephone numbers  X Signed in compliance with 19.15.3.103 NMAC                                                                                                                                                                                                                                                                                                                                                                                                                                                                                                                          |     |     |  |  |  |
| Administrative Approvals and Exceptions:  Justifications and/or demonstrations of equivalency are required. Please refer to 19.15.17 NMAC for guidance.  Please check a box if one or more of the following is requested, if not leave blank:  X Administrative approval(s): Requests must be submitted to the appropriate division district of the Santa Fe Environmental Bureau office for consideration of approval.  (Fencing/BGT Liner)  Exception(s): Requests must be submitted to the Santa Fe Environmental Bureau office for consideration of approval.                                                                                                                                                  |     |     |  |  |  |
| Siting Criteria (regarding permitting): 19.15.17.10 NMAC Instructions: The applicant must demonstrate compliance for each siting criteria below in the application. Recommendations of acceptable source material are provided below. Requests regarding changes to certain siting criteria may require administrative approval from the appropriate district office or may be considered an exception which must be submitted to the Santa Fe Environmental Bureau Office for consideration of approval. Applicant must attach justification for request. Please refer to 19.15.17.10 NMAC for guidance. Siting criteria does not apply to drying pads or above grade-tanks associated with a closed-loop system. |     |     |  |  |  |
| Ground water is less than 50 feet below the bottom of the temporary pit, permanent pit, or below-grade tank.  - NM Office of the State Engineer - iWATERS database search; USGS; Data obtained from nearby wells                                                                                                                                                                                                                                                                                                                                                                                                                                                                                                   | Yes | XNo |  |  |  |
| Within 300 feet of a continuously flowing watercourse, or 200 feet of any other watercourse, lakebed, sinkhole, or playa lake (measured from the ordinary high-water mark).  - Topographic map; Visual inspection (certification) of the proposed site                                                                                                                                                                                                                                                                                                                                                                                                                                                             | Yes | XNo |  |  |  |
| Within 300 feet from a permanent residence, school, hospital, institution, or church in existence at the time of initial application.                                                                                                                                                                                                                                                                                                                                                                                                                                                                                                                                                                              | Yes | XNo |  |  |  |
| (Applies to temporary, emergency, or cavitation pits and below-grade tanks)                                                                                                                                                                                                                                                                                                                                                                                                                                                                                                                                                                                                                                        | NA  |     |  |  |  |
| <ul> <li>Visual inspection (certification) of the proposed site; Aerial photo; Satellite image</li> <li>Within 1000 feet from a permanent residence, school, hospital, institution, or church in existence at the time of initial application.</li> </ul>                                                                                                                                                                                                                                                                                                                                                                                                                                                          | Yes | No  |  |  |  |
| (Applied to permanent pits)  Visual inspection (certification) of the proposed site: Aerial photo: Satallita image                                                                                                                                                                                                                                                                                                                                                                                                                                                                                                                                                                                                 | XNA |     |  |  |  |
| <ul> <li>Visual inspection (certification) of the proposed site; Aerial photo; Satellite image</li> <li>Within 500 horizonal feet of a private, domestic fresh water well or spring that less than five households use for domestic or stock watering purposes, or within 1000 horizontal feet of any other fresh water well or spring, in existence at the time of initial application.</li> </ul>                                                                                                                                                                                                                                                                                                                | Yes | XNo |  |  |  |
| - NM Office of the State Engineer - iWATERS database search; Visual inspection (certification) of the proposed site.                                                                                                                                                                                                                                                                                                                                                                                                                                                                                                                                                                                               |     |     |  |  |  |
| Within incorporated municipal boundaries or within a defined municipal fresh water well field covered under a municipal ordinance adopted pursuant to NMSA 1978, Section 3-27-3, as amended  - Written confirmation or verification from the municipality; Written approval obtained from the municipality                                                                                                                                                                                                                                                                                                                                                                                                         | Yes | XNo |  |  |  |
| Within 500 feet of a wetland.  - US Fish and Wildlife Wetland Identification map; Topographic map; Visual inspection (certification) of the proposed site                                                                                                                                                                                                                                                                                                                                                                                                                                                                                                                                                          | Yes | XNo |  |  |  |
| Within the area overlying a subsurface mine.  - Written confirmation or verification or map from the NM EMNRD - Mining and Mineral Division                                                                                                                                                                                                                                                                                                                                                                                                                                                                                                                                                                        | Yes | XNo |  |  |  |
| Within an unstable area.  - Engineering measures incorporated into the design; NM Bureau of Geology & Mineral Resources; USGS; NM Geological                                                                                                                                                                                                                                                                                                                                                                                                                                                                                                                                                                       | Yes | XNo |  |  |  |
| Society; Topographic map Within a 100-year floodplain - FEMA map                                                                                                                                                                                                                                                                                                                                                                                                                                                                                                                                                                                                                                                   | Yes | XNo |  |  |  |