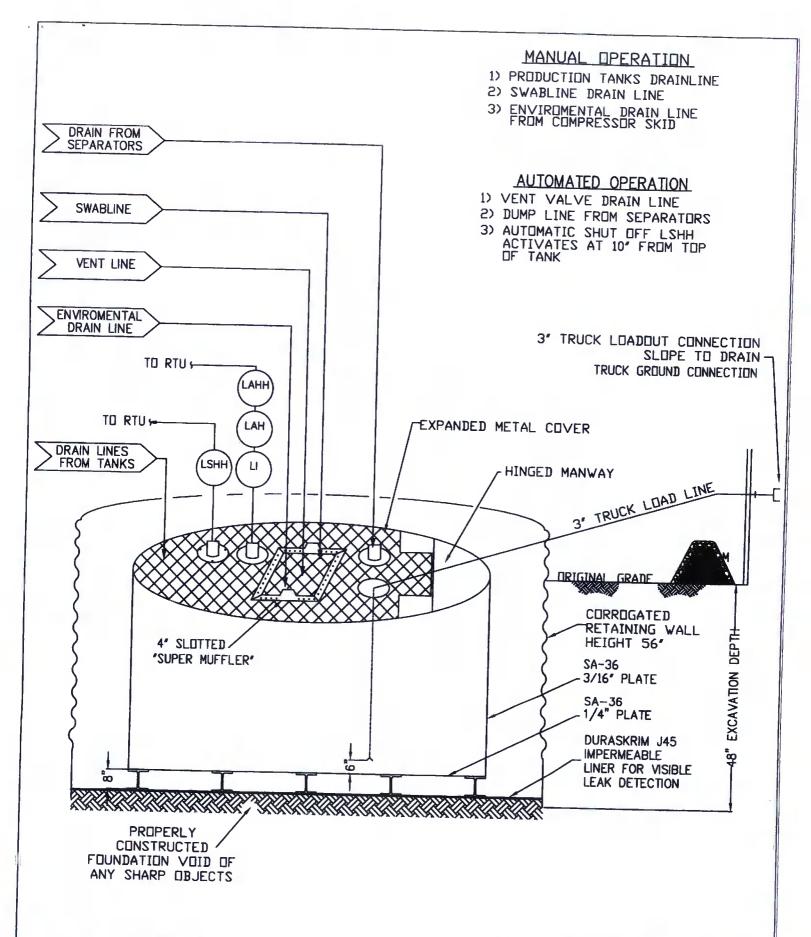

flexible LLDPE material manufactured by Raven Industries as J45BB. This product is a four layer reinforced laminated containing no adhesives. The outer layers consist of a high strength polyethylene film manufactured using virgin grade resins and stabilizers for UV resistance in exposed applications. The J45BB is reinforced with 1300 denier (minimum) tri-directional scrim reinforcement. It exceeds ASTMD3083 standard by 10%. J45BB has a warranty for 20 years from Raven Industries and is attached. It is typically used in Brine Pond, Oilfield Pit liner and other industrial applications. The manufacture specific sheet is attached and the design attached displays the proper installation of the liner.
- 11. The general specification for design and construction are attached in the BR document.



### ConocoPhillips

San Juan Business Unit

PRODUCED WATER PIT TANK
OPEN TOP GRAVITY FLOW TANK
INTERNALLY COATED WITH
12-14 MILS AMERON AMERCOAT 385

## **DURA-SKRIM®**

## J30, J36 & J45

| PROPERTIES                                      | TEST METHOD | J30BB                                                                   |                          | J36BB                    |                          | J45BB                    |                          |
|-------------------------------------------------|-------------|-------------------------------------------------------------------------|--------------------------|--------------------------|--------------------------|--------------------------|--------------------------|
|                                                 |