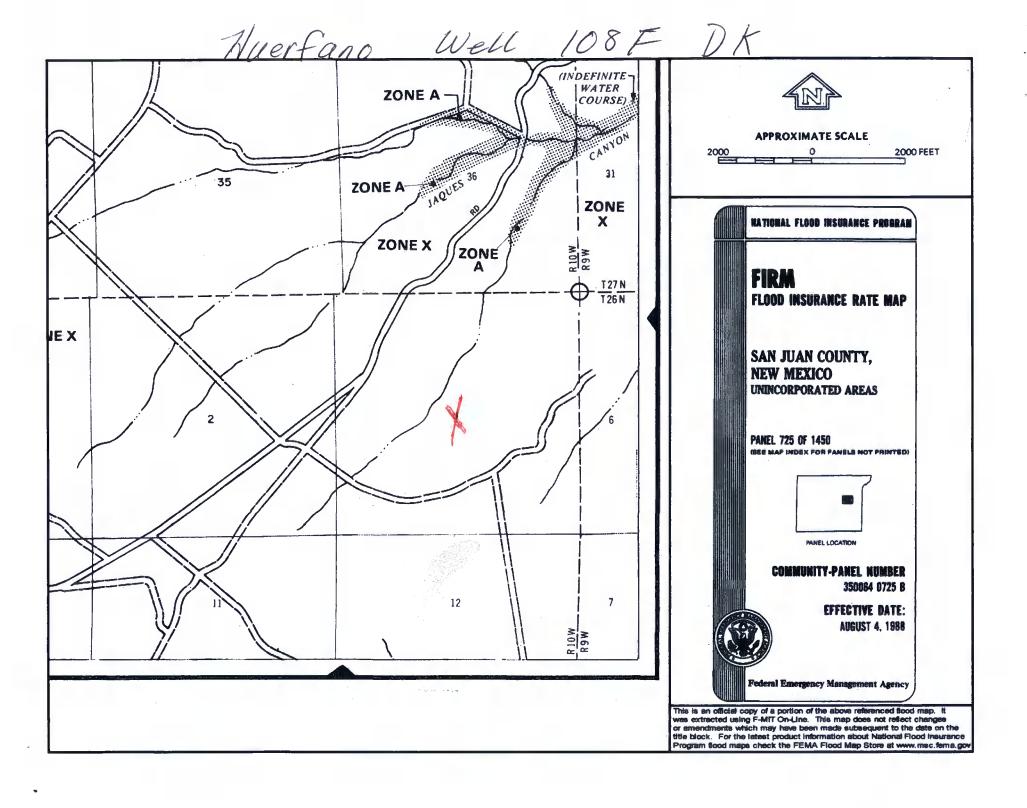

| environment. Nor does approval relieve the operator of its responsibility to comply with any other applicable                                                                                                                                                                                                                                                                                                                                                                                                                                                                                                                                                                                                                                                                                                                                                                                                                                                                                                                                                                                                                                                                                                                                                                                                                                                                                                                                                                                                                                                                                                                                                                                                                                                                                                                                                                                                                                                                                                                                                                                                                  | e governmental authority's rules, regulations or ordinances.           |
|--------------------------------------------------------------------------------------------------------------------------------------------------------------------------------------------------------------------------------------------------------------------------------------------------------------------------------------------------------------------------------------------------------------------------------------------------------------------------------------------------------------------------------------------------------------------------------------------------------------------------------------------------------------------------------------------------------------------------------------------------------------------------------------------------------------------------------------------------------------------------------------------------------------------------------------------------------------------------------------------------------------------------------------------------------------------------------------------------------------------------------------------------------------------------------------------------------------------------------------------------------------------------------------------------------------------------------------------------------------------------------------------------------------------------------------------------------------------------------------------------------------------------------------------------------------------------------------------------------------------------------------------------------------------------------------------------------------------------------------------------------------------------------------------------------------------------------------------------------------------------------------------------------------------------------------------------------------------------------------------------------------------------------------------------------------------------------------------------------------------------------|------------------------------------------------------------------------|
| Operator: Burlington Resources Oil & Gas Company, LP                                                                                                                                                                                                                                                                                                                                                                                                                                                                                                                                                                                                                                                                                                                                                                                                                                                                                                                                                                                                                                                                                                                                                                                                                                                                                                                                                                                                                                                                                                                                                                                                                                                                                                                                                                                                                                                                                                                                                                                                                                                                           | OGRID#: 14538                                                          |
| Address: PO Box 4289, Farmington, NM 87499                                                                                                                                                                                                                                                                                                                                                                                                                                                                                                                                                                                                                                                                                                                                                                                                                                                                                                                                                                                                                                                                                                                                                                                                                                                                                                                                                                                                                                                                                                                                                                                                                                                                                                                                                                                                                                                                                                                                                                                                                                                                                     |                                                                        |
| Facility or well name: HUERFANO UNIT 108F                                                                                                                                                                                                                                                                                                                                                                                                                                                                                                                                                                                                                                                                                                                                                                                                                                                                                                                                                                                                                                                                                                                                                                                                                                                                                                                                                                                                                                                                                                                                                                                                                                                                                                                                                                                                                                                                                                                                                                                                                                                                                      |                                                                        |
| API Number: 3004534504 OCD Permit Number                                                                                                                                                                                                                                                                                                                                                                                                                                                                                                                                                                                                                                                                                                                                                                                                                                                                                                                                                                                                                                                                                                                                                                                                                                                                                                                                                                                                                                                                                                                                                                                                                                                                                                                                                                                                                                                                                                                                                                                                                                                                                       | er:                                                                    |
| U/L or Qtr/Qtr: D Section: 1 Township: 26N Range:                                                                                                                                                                                                                                                                                                                                                                                                                                                                                                                                                                                                                                                                                                                                                                                                                                                                                                                                                                                                                                                                                                                                                                                                                                                                                                                                                                                                                                                                                                                                                                                                                                                                                                                                                                                                                                                                                                                                                                                                                                                                              | 10W County: San Juan                                                   |
| Center of Proposed Design: Latitude: 36.5240510°N Longitude:                                                                                                                                                                                                                                                                                                                                                                                                                                                                                                                                                                                                                                                                                                                                                                                                                                                                                                                                                                                                                                                                                                                                                                                                                                                                                                                                                                                                                                                                                                                                                                                                                                                                                                                                                                                                                                                                                                                                                                                                                                                                   | -107.8543630°W NAD: X 1927 1983                                        |
| Surface Owner: X Federal State Private Tribal Trust or India                                                                                                                                                                                                                                                                                                                                                                                                                                                                                                                                                                                                                                                                                                                                                                                                                                                                                                                                                                                                                                                                                                                                                                                                                                                                                                                                                                                                                                                                                                                                                                                                                                                                                                                                                                                                                                                                                                                                                                                                                                                                   | n Allotment                                                            |
| Pit: Subsection F or G of 19.15.17.11 NMAC  Temporary: Drilling Workover Permanent Emergency Cavitation P&A Lined Unlined Liner type: Thickness mil LLDPE String-Reinforced Liner Seams: Welded Factory Other Volume:                                                                                                                                                                                                                                                                                                                                                                                                                                                                                                                                                                                                                                                                                                                                                                                                                                                                                                                                                                                                                                                                                                                                                                                                                                                                                                                                                                                                                                                                                                                                                                                                                                                                                                                                                                                                                                                                                                          | HDPE PVC Other  bbl Dimensions L x W x D                               |
| Closed-loop System: Subsection H of 19.15.17.11 NMAC  Type of Operation: P&A Drilling a new well Workover or Drilling (Applies to notice of intent)  Drying Pad Above Ground Steel Tanks Haul-off Bins Other  Lined Unlined Liner type: Thickness mil LLDPE Liner Seams: Welded Factory Other                                                                                                                                                                                                                                                                                                                                                                                                                                                                                                                                                                                                                                                                                                                                                                                                                                                                                                                                                                                                                                                                                                                                                                                                                                                                                                                                                                                                                                                                                                                                                                                                                                                                                                                                                                                                                                  | activities which require prior approval of a permit or  HDPE PVD Other |
| 4  X Below-grade tank: Subsection I of 19.15.17.11 NMAC  Volume: 120 bbl Type of fluid: Produced Water  Tank Construction material: Metal                                                                                                                                                                                                                                                                                                                                                                                                                                                                                                                                                                                                                                                                                                                                                                                                                                                                                                                                                                                                                                                                                                                                                                                                                                                                                                                                                                                                                                                                                                                                                                                                                                                                                                                                                                                                                                                                                                                                                                                      |                                                                        |
| Secondary containment with leak detection X Visible sidewalls, liner, 6-inch lift and aut  Visible sidewalls and liner Visible sidewalls only Other  Liner Type: Thickness mil HDPE PVC X Other                                                                                                                                                                                                                                                                                                                                                                                                                                                                                                                                                                                                                                                                                                                                                                                                                                                                                                                                                                                                                                                                                                                                                                                                                                                                                                                                                                                                                                                                                                                                                                                                                                                                                                                                                                                                                                                                                                                                | Omatic overflow shut-off Unspecified                                   |
| Submittal of an exception request is required. Exceptions must be submitted to the Santa Fe Environment of the San | onmental Bureau office for consideration of approval.                  |