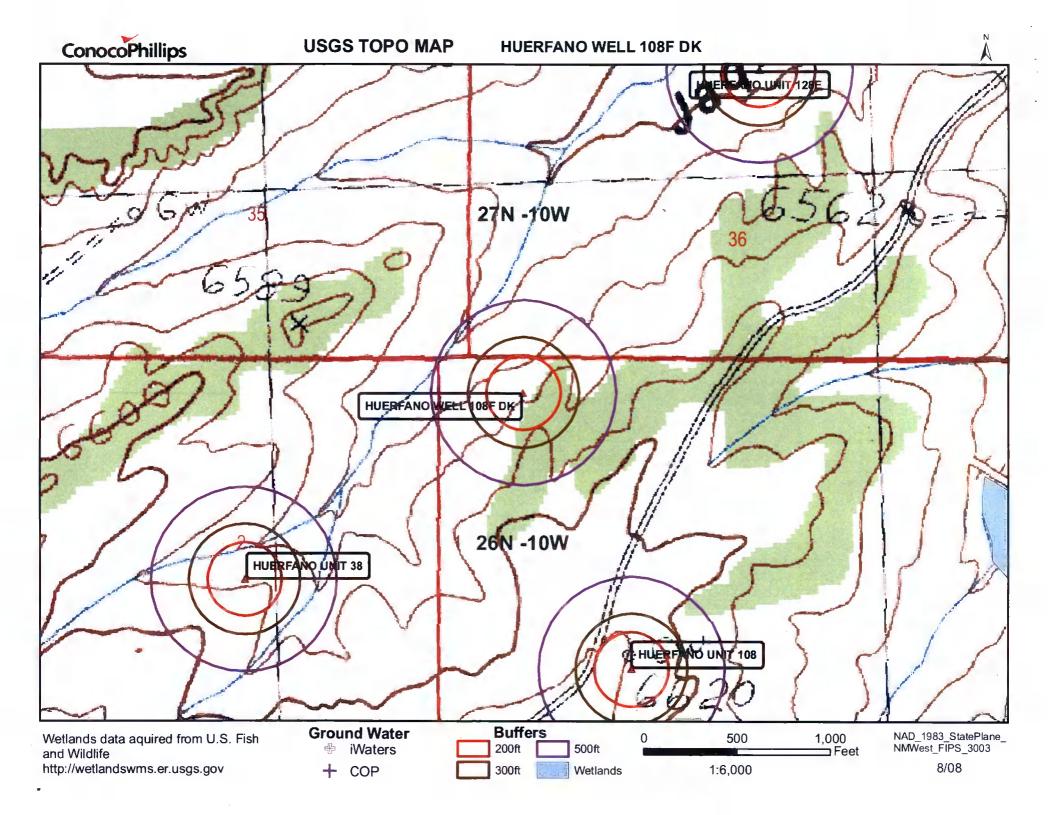

| Fencing: Subsection D of 19.15.17.11 NMAC (Applies to permanent pit, temporary pits, and below-grade tanks)  Chain link, six feet in height, two strands of barbed wire at top (Required if located within 1000 feet of a permanent residence, school, hospital, inst  Four foot height, four strands of barbed wire evenly spaced between one and four feet  X Alternate. Please specify 4' hog wire fencing topped with two strands barbed wire.                                                                                                                                                                                                                                                        | titution or chu | rch)     |
|-----------------------------------------------------------------------------------------------------------------------------------------------------------------------------------------------------------------------------------------------------------------------------------------------------------------------------------------------------------------------------------------------------------------------------------------------------------------------------------------------------------------------------------------------------------------------------------------------------------------------------------------------------------------------------------------------------------|-----------------|----------|
| Netting: Subsection E of 19.15.17.11 NMAC (Applies to permanent pits and permanent open top tanks)  X Screen Netting Other  Monthly inspections (If netting or screening is not physically feasible)                                                                                                                                                                                                                                                                                                                                                                                                                                                                                                      |                 |          |
| Signs: Subsection C of 19.15.17.11 NMAC  12" X 24", 2" lettering, providing Operator's name, site location, and emergency telephone numbers  X Signed in compliance with 19.15.3.103 NMAC                                                                                                                                                                                                                                                                                                                                                                                                                                                                                                                 |                 |          |
| Administrative Approvals and Exceptions:  Justifications and/or demonstrations of equivalency are required. Please refer to 19.15.17 NMAC for guidance.  Please check a box if one or more of the following is requested, if not leave blank:  X Administrative approval(s): Requests must be submitted to the appropriate division district of the Santa Fe Environmental Bureau office for const (Fencing/BGT Liner)  Exception(s): Requests must be submitted to the Santa Fe Environmental Bureau office for consideration of approval.                                                                                                                                                               | ideration of a  | pproval. |
| Siting Criteria (regarding permitting): 19.15.17.10 NMAC Instructions: The applicant must demonstrate compliance for each siting criteria below in the application. Recommendations of acceptable source material are provided below. Requests regarding changes to certain siting criteria may require administrative approval from the appropriate district office or may be considered an exception which must be submitted to the Santa Fe Environmental Bureau Office for                                                                                                                                                                                                                            |                 |          |
| consideration of approval. Applicant must attach justification for request. Please refer to 19.15.17.10 NMAC for guidance. Siting criteria does not apply to drying pads or above grade-tanks associated with a closed-loop system.  Ground water is less than 50 feet below the bottom of the temporary pit, permanent pit, or below-grade tank.  NM Office of the State Engineer - iWATERS database search; USGS; Data obtained from nearby wells  Within 300 feet of a continuously flowing watercourse, or 200 feet of any other watercourse, lakebed, sinkhole, or playa lake (measured from the ordinary high-water mark).  Topographic map; Visual inspection (certification) of the proposed site | ☐ Yes           | X No     |
| Within 300 feet from a permanent residence, school, hospital, institution, or church in existence at the time of initial application.  (Applies to temporary, emergency, or cavitation pits and below-grade tanks)                                                                                                                                                                                                                                                                                                                                                                                                                                                                                        | ☐Yes<br>☐NA     | XNo      |
| <ul> <li>Visual inspection (certification) of the proposed site; Aerial photo; Satellite image</li> <li>Within 1000 feet from a permanent residence, school, hospital, institution, or church in existence at the time of initial application.</li> <li>(Applied to permanent pits)</li> </ul>                                                                                                                                                                                                                                                                                                                                                                                                            | Yes XNA         | No       |
| <ul> <li>Visual inspection (certification) of the proposed site; Aerial photo; Satellite image</li> <li>Within 500 horizonal feet of a private, domestic fresh water well or spring that less than five households use for domestic or stock watering purposes, or within 1000 horizontal feet of any other fresh water well or spring, in existence at the time of initial application.</li> </ul>                                                                                                                                                                                                                                                                                                       | Yes             | XNo      |
| - NM Office of the State Engineer - iWATERS database search; Visual inspection (certification) of the proposed site.  Within incorporated municipal boundaries or within a defined municipal fresh water well field covered under a municipal ordinance adopted pursuant to NMSA 1978, Section 3-27-3, as amended  - Written confirmation or verification from the municipality; Written approval obtained from the municipality                                                                                                                                                                                                                                                                          | Yes             | XNo      |
| Within 500 feet of a wetland.  - US Fish and Wildlife Wetland Identification map; Topographic map; Visual inspection (certification) of the proposed site  Within the area overlying a subsurface mine.  - Written confirmation or verification or map from the NM EMNRD - Mining and Mineral Division                                                                                                                                                                                                                                                                                                                                                                                                    | Yes Yes         | X No     |
| Within an unstable area.  - Engineering measures incorporated into the design; NM Bureau of Geology & Mineral Resources; USGS; NM Geological Society; Topographic map  Within a 100-year floodplain  - FEMA map                                                                                                                                                                                                                                                                                                                                                                                                                                                                                           | Yes Yes         | X No     |