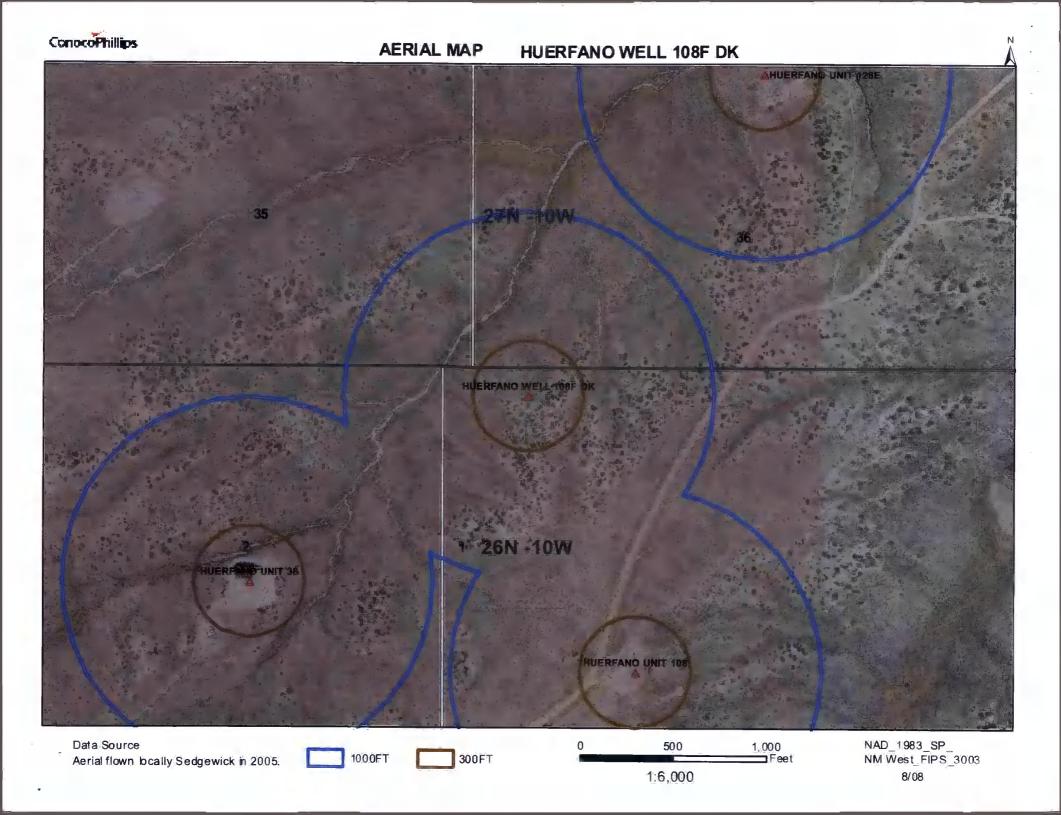

| Fencing: Subsection D of 19.15.17.11 NMAC (Applies to permanent pit, temporary pits, and below-grade tanks)  Chain link, six feet in height, two strands of barbed wire at top (Required if located within 1000 feet of a permanent residence, school, hospital, inst  Four foot height, four strands of barbed wire evenly spaced between one and four feet  X Alternate. Please specify 4' hog wire fencing topped with two strands barbed wire.                                                                                                                                                                                                                                                        | titution or chu | rch)     |
|-----------------------------------------------------------------------------------------------------------------------------------------------------------------------------------------------------------------------------------------------------------------------------------------------------------------------------------------------------------------------------------------------------------------------------------------------------------------------------------------------------------------------------------------------------------------------------------------------------------------------------------------------------------------------------------------------------------|-----------------|----------|
| Netting: Subsection E of 19.15.17.11 NMAC (Applies to permanent pits and permanent open top tanks)  X Screen Netting Other  Monthly inspections (If netting or screening is not physically feasible)                                                                                                                                                                                                                                                                                                                                                                                                                                                                                                      |                 |          |
| Signs: Subsection C of 19.15.17.11 NMAC  12" X 24", 2" lettering, providing Operator's name, site location, and emergency telephone numbers  X Signed in compliance with 19.15.3.103 NMAC                                                                                                                                                                                                                                                                                                                                                                                                                                                                                                                 |                 |          |
| Administrative Approvals and Exceptions:  Justifications and/or demonstrations of equivalency are required. Please refer to 19.15.17 NMAC for guidance.  Please check a box if one or more of the following is requested, if not leave blank:  X Administrative approval(s): Requests must be submitted to the appropriate division district of the Santa Fe Environmental Bureau office for const (Fencing/BGT Liner)  Exception(s): Requests must be submitted to the Santa Fe Environmental Bureau office for consideration of approval.                                                                                                                                                               | ideration of a  | pproval. |
| Siting Criteria (regarding permitting): 19.15.17.10 NMAC Instructions: The applicant must demonstrate compliance for each siting criteria below in the application. Recommendations of acceptable source material are provided below. Requests regarding changes to certain siting criteria may require administrative approval from the appropriate district office or may be considered an exception which must be submitted to the Santa Fe Environmental Bureau Office for                                                                                                                                                                                                                            |                 |          |
| consideration of approval. Applicant must attach justification for request. Please refer to 19.15.17.10 NMAC for guidance. Siting criteria does not apply to drying pads or above grade-tanks associated with a closed-loop system.  Ground water is less than 50 feet below the bottom of the temporary pit, permanent pit, or below-grade tank.  NM Office of the State Engineer - iWATERS database search; USGS; Data obtained from nearby wells  Within 300 feet of a continuously flowing watercourse, or 200 feet of any other watercourse, lakebed, sinkhole, or playa lake (measured from the ordinary high-water mark).  Topographic map; Visual inspection (certification) of the proposed site | ☐ Yes           | X No     |
| Within 300 feet from a permanent residence, school, hospital, institution, or church in existence at the time of initial application.  (Applies to temporary, emergency, or cavitation pits and below-grade tanks)                                                                                                                                                                                                                                                                                                                                                                                                                                                                                        | ☐Yes<br>☐NA     | XNo      |
| <ul> <li>Visual inspection (certification) of the proposed site; Aerial photo; Satellite image</li> <li>Within 1000 feet from a permanent residence, school, hospital, institution, or church in existence at the time of initial application.</li> <li>(Applied to permanent pits)</li> </ul>                                                                                                                                                                                                                                                                                                                                                                                                            | Yes XNA         | No       |
| <ul> <li>Visual inspection (certification) of the proposed site; Aerial photo; Satellite image</li> <li>Within 500 horizonal feet of a private, domestic fresh water well or spring that less than five households use for domestic or stock watering purposes, or within 1000 horizontal feet of any other fresh water well or spring, in existence at the time of initial application.</li> </ul>                                                                                                                                                                                                                                                                                                       | Yes             | XNo      |
| - NM Office of the State Engineer - iWATERS database search; Visual inspection (certification) of the proposed site.  Within incorporated municipal boundaries or within a defined municipal fresh water well field covered under a municipal ordinance adopted pursuant to NMSA 1978, Section 3-27-3, as amended  - Written confirmation or verification from the municipality; Written approval obtained from the municipality                                                                                                                                                                                                                                                                          | Yes             | XNo      |
| Within 500 feet of a wetland.  - US Fish and Wildlife Wetland Identification map; Topographic map; Visual inspection (certification) of the proposed site  Within the area overlying a subsurface mine.  - Written confirmation or verification or map from the NM EMNRD - Mining and Mineral Division                                                                                                                                                                                                                                                                                                                                                                                                    | Yes Yes         | X No     |
| Within an unstable area.  - Engineering measures incorporated into the design; NM Bureau of Geology & Mineral Resources; USGS; NM Geological Society; Topographic map  Within a 100-year floodplain  - FEMA map                                                                                                                                                                                                                                                                                                                                                                                                                                                                                           | Yes Yes         | X No     |