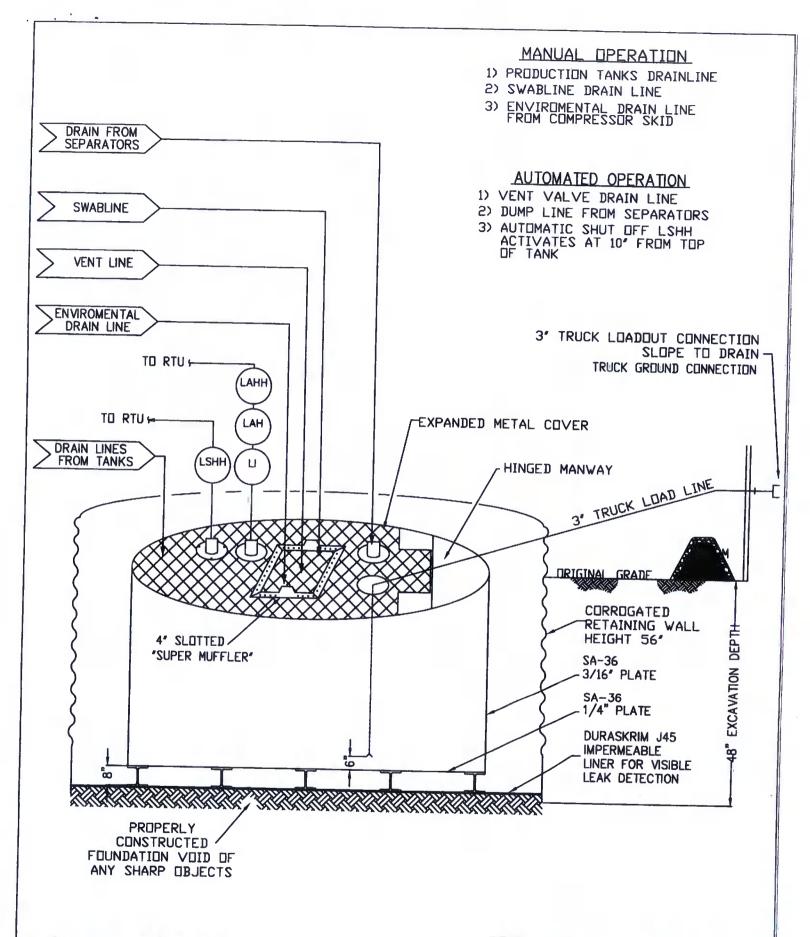

| environment. Nor does approval relieve the operator of its responsibility to comply with any other applicable                                                                                                                                                                                                                                                                                                                                                                                                                                                                                                                                                                                                                                                                                                                                                                                                                                                                                                                                                                                                                                                                                                                                                                                                                                                                                                                                                                                                                                                                                                                                                                                                                                                                                                                                                                                                                                                                                                                                                                                                                  | e governmental authority's rules, regulations or ordinances.           |
|--------------------------------------------------------------------------------------------------------------------------------------------------------------------------------------------------------------------------------------------------------------------------------------------------------------------------------------------------------------------------------------------------------------------------------------------------------------------------------------------------------------------------------------------------------------------------------------------------------------------------------------------------------------------------------------------------------------------------------------------------------------------------------------------------------------------------------------------------------------------------------------------------------------------------------------------------------------------------------------------------------------------------------------------------------------------------------------------------------------------------------------------------------------------------------------------------------------------------------------------------------------------------------------------------------------------------------------------------------------------------------------------------------------------------------------------------------------------------------------------------------------------------------------------------------------------------------------------------------------------------------------------------------------------------------------------------------------------------------------------------------------------------------------------------------------------------------------------------------------------------------------------------------------------------------------------------------------------------------------------------------------------------------------------------------------------------------------------------------------------------------|------------------------------------------------------------------------|
| Operator: Burlington Resources Oil & Gas Company, LP                                                                                                                                                                                                                                                                                                                                                                                                                                                                                                                                                                                                                                                                                                                                                                                                                                                                                                                                                                                                                                                                                                                                                                                                                                                                                                                                                                                                                                                                                                                                                                                                                                                                                                                                                                                                                                                                                                                                                                                                                                                                           | OGRID#: 14538                                                          |
| Address: PO Box 4289, Farmington, NM 87499                                                                                                                                                                                                                                                                                                                                                                                                                                                                                                                                                                                                                                                                                                                                                                                                                                                                                                                                                                                                                                                                                                                                                                                                                                                                                                                                                                                                                                                                                                                                                                                                                                                                                                                                                                                                                                                                                                                                                                                                                                                                                     |                                                                        |
| Facility or well name: HUERFANO UNIT 108F                                                                                                                                                                                                                                                                                                                                                                                                                                                                                                                                                                                                                                                                                                                                                                                                                                                                                                                                                                                                                                                                                                                                                                                                                                                                                                                                                                                                                                                                                                                                                                                                                                                                                                                                                                                                                                                                                                                                                                                                                                                                                      |                                                                        |
| API Number: 3004534504 OCD Permit Number                                                                                                                                                                                                                                                                                                                                                                                                                                                                                                                                                                                                                                                                                                                                                                                                                                                                                                                                                                                                                                                                                                                                                                                                                                                                                                                                                                                                                                                                                                                                                                                                                                                                                                                                                                                                                                                                                                                                                                                                                                                                                       | er:                                                                    |
| U/L or Qtr/Qtr: D Section: 1 Township: 26N Range:                                                                                                                                                                                                                                                                                                                                                                                                                                                                                                                                                                                                                                                                                                                                                                                                                                                                                                                                                                                                                                                                                                                                                                                                                                                                                                                                                                                                                                                                                                                                                                                                                                                                                                                                                                                                                                                                                                                                                                                                                                                                              | 10W County: San Juan                                                   |
| Center of Proposed Design: Latitude: 36.5240510°N Longitude:                                                                                                                                                                                                                                                                                                                                                                                                                                                                                                                                                                                                                                                                                                                                                                                                                                                                                                                                                                                                                                                                                                                                                                                                                                                                                                                                                                                                                                                                                                                                                                                                                                                                                                                                                                                                                                                                                                                                                                                                                                                                   | -107.8543630°W NAD: X 1927 1983                                        |
| Surface Owner: X Federal State Private Tribal Trust or India                                                                                                                                                                                                                                                                                                                                                                                                                                                                                                                                                                                                                                                                                                                                                                                                                                                                                                                                                                                                                                                                                                                                                                                                                                                                                                                                                                                                                                                                                                                                                                                                                                                                                                                                                                                                                                                                                                                                                                                                                                                                   | n Allotment                                                            |
| Pit: Subsection F or G of 19.15.17.11 NMAC  Temporary: Drilling Workover Permanent Emergency Cavitation P&A Lined Unlined Liner type: Thickness mil LLDPE String-Reinforced Liner Seams: Welded Factory Other Volume:                                                                                                                                                                                                                                                                                                                                                                                                                                                                                                                                                                                                                                                                                                                                                                                                                                                                                                                                                                                                                                                                                                                                                                                                                                                                                                                                                                                                                                                                                                                                                                                                                                                                                                                                                                                                                                                                                                          | HDPE PVC Other  bbl Dimensions L x W x D                               |
| Closed-loop System: Subsection H of 19.15.17.11 NMAC  Type of Operation: P&A Drilling a new well Workover or Drilling (Applies to notice of intent)  Drying Pad Above Ground Steel Tanks Haul-off Bins Other  Lined Unlined Liner type: Thickness mil LLDPE Liner Seams: Welded Factory Other                                                                                                                                                                                                                                                                                                                                                                                                                                                                                                                                                                                                                                                                                                                                                                                                                                                                                                                                                                                                                                                                                                                                                                                                                                                                                                                                                                                                                                                                                                                                                                                                                                                                                                                                                                                                                                  | activities which require prior approval of a permit or  HDPE PVD Other |
| 4  X Below-grade tank: Subsection I of 19.15.17.11 NMAC  Volume: 120 bbl Type of fluid: Produced Water  Tank Construction material: Metal                                                                                                                                                                                                                                                                                                                                                                                                                                                                                                                                                                                                                                                                                                                                                                                                                                                                                                                                                                                                                                                                                                                                                                                                                                                                                                                                                                                                                                                                                                                                                                                                                                                                                                                                                                                                                                                                                                                                                                                      |                                                                        |
| Secondary containment with leak detection X Visible sidewalls, liner, 6-inch lift and aut  Visible sidewalls and liner Visible sidewalls only Other  Liner Type: Thickness mil HDPE PVC X Other                                                                                                                                                                                                                                                                                                                                                                                                                                                                                                                                                                                                                                                                                                                                                                                                                                                                                                                                                                                                                                                                                                                                                                                                                                                                                                                                                                                                                                                                                                                                                                                                                                                                                                                                                                                                                                                                                                                                | Omatic overflow shut-off Unspecified                                   |
| Submittal of an exception request is required. Exceptions must be submitted to the Santa Fe Environment of the San | onmental Bureau office for consideration of approval.                  |