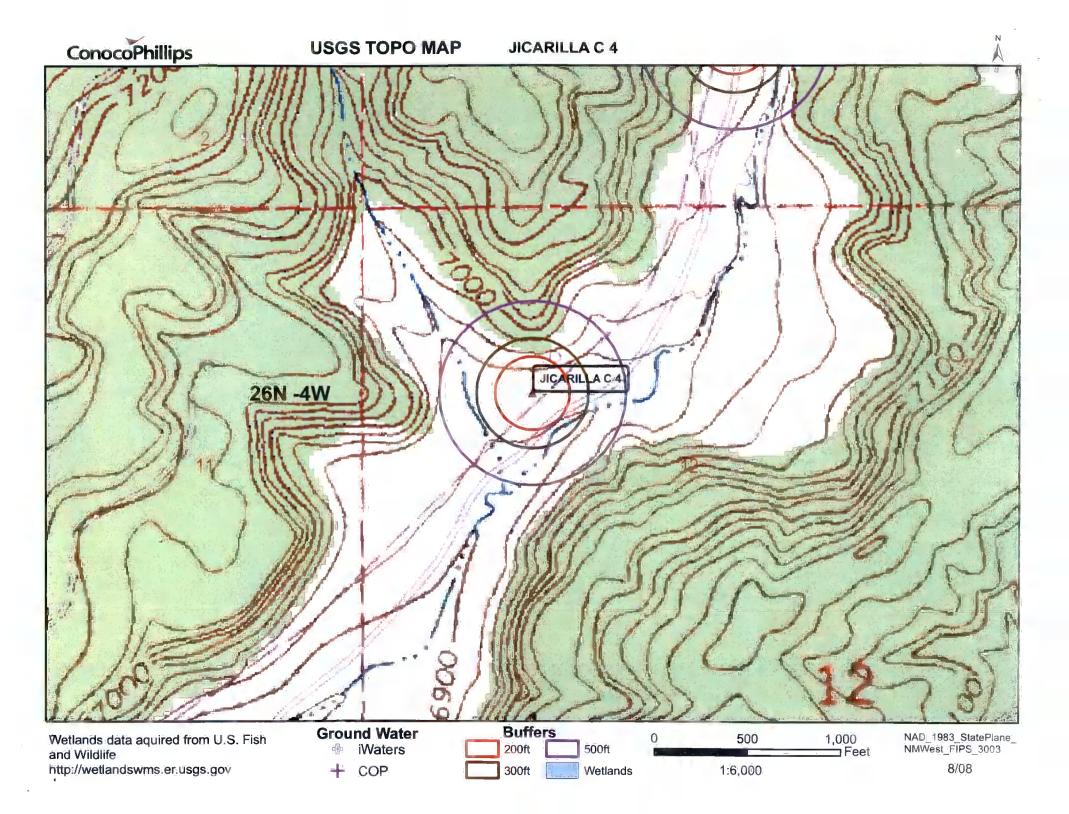

Instructions: Please submit one application (Form C-144) per individual pit, closed-loop system, below-grade tank or alternative request

| 1 Operator: ConocoPhillips Company                                                                                                                                                                                       | OGRID#: 217817                                                                     |
|--------------------------------------------------------------------------------------------------------------------------------------------------------------------------------------------------------------------------|------------------------------------------------------------------------------------|
| Address: PO Box 4289, Farmington, NM 87499                                                                                                                                                                               |                                                                                    |
| Facility or well name: JICARILLA C 4                                                                                                                                                                                     |                                                                                    |
| API Number: 3003921279 OCD Permit                                                                                                                                                                                        | Number:                                                                            |
| U/L or Qtr/Qtr: D Section: 12 Township: 26N Range                                                                                                                                                                        | : 4W County: Rio Arriba                                                            |
| Center of Proposed Design: Latitude: 36.505371°N Longitude                                                                                                                                                               | e:                                                                                 |
| Surface Owner: Federal State Private X Tribal Trust o                                                                                                                                                                    | r Indian Allotment                                                                 |
| Pit: Subsection F or G of 19.15.17.11 NMAC  Temporary: Drilling Workover  Permanent Emergency Cavitation P&A  Lined Unlined Liner type: Thickness mil LLDF  String-Reinforced  Liner Seams: Welded Factory Other Volume: | PE HDPE PVC Other bb! Dimensions L x W x D                                         |
| notice of intent)  Drying Pad Above Ground Steel Tanks Haul-off Bins Other                                                                                                                                               | oplies to activities which require prior approval of a permit or  E HDPE PVD Other |
| X   Below-grade tank:   Subsection I of 19.15.17.11 NMAC                                                                                                                                                                 |                                                                                    |
| 5 Alternative Method: Submittal of an exception request is required. Exceptions must be submitted to the Santa Fe                                                                                                        | e Environmental Bureau office for consideration of approval.                       |