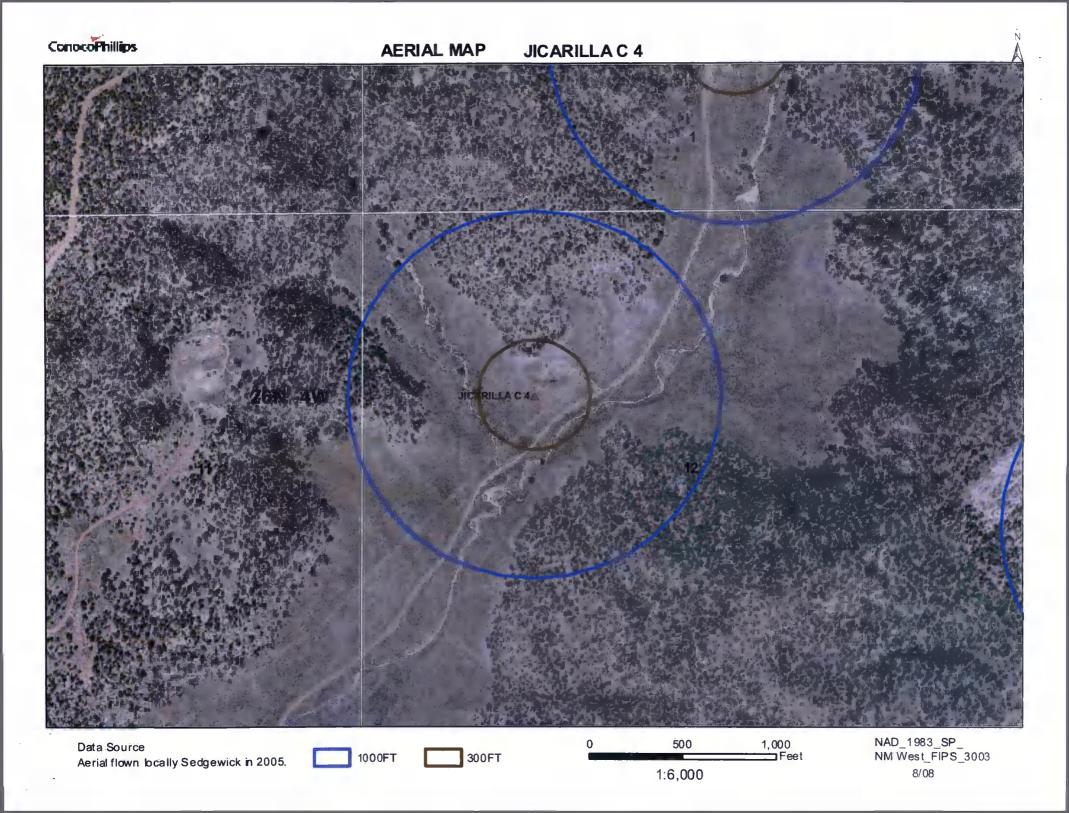

Instructions: Please submit one application (Form C-144) per individual pit, closed-loop system, below-grade tank or alternative request

| 1 Operator: ConocoPhillips Company                                                                                                                                                                                       | OGRID#: 217817                                                                     |
|--------------------------------------------------------------------------------------------------------------------------------------------------------------------------------------------------------------------------|------------------------------------------------------------------------------------|
| Address: PO Box 4289, Farmington, NM 87499                                                                                                                                                                               |                                                                                    |
| Facility or well name: JICARILLA C 4                                                                                                                                                                                     |                                                                                    |
| API Number: 3003921279 OCD Permit                                                                                                                                                                                        | Number:                                                                            |
| U/L or Qtr/Qtr: D Section: 12 Township: 26N Range                                                                                                                                                                        | : 4W County: Rio Arriba                                                            |
| Center of Proposed Design: Latitude: 36.505371°N Longitude                                                                                                                                                               | e:                                                                                 |
| Surface Owner: Federal State Private X Tribal Trust o                                                                                                                                                                    | r Indian Allotment                                                                 |
| Pit: Subsection F or G of 19.15.17.11 NMAC  Temporary: Drilling Workover  Permanent Emergency Cavitation P&A  Lined Unlined Liner type: Thickness mil LLDF  String-Reinforced  Liner Seams: Welded Factory Other Volume: | PE HDPE PVC Other bb! Dimensions L x W x D                                         |
| notice of intent)  Drying Pad Above Ground Steel Tanks Haul-off Bins Other                                                                                                                                               | oplies to activities which require prior approval of a permit or  E HDPE PVD Other |
| X   Below-grade tank:   Subsection I of 19.15.17.11 NMAC                                                                                                                                                                 |                                                                                    |
| 5 Alternative Method: Submittal of an exception request is required. Exceptions must be submitted to the Santa Fe                                                                                                        | e Environmental Bureau office for consideration of approval.                       |