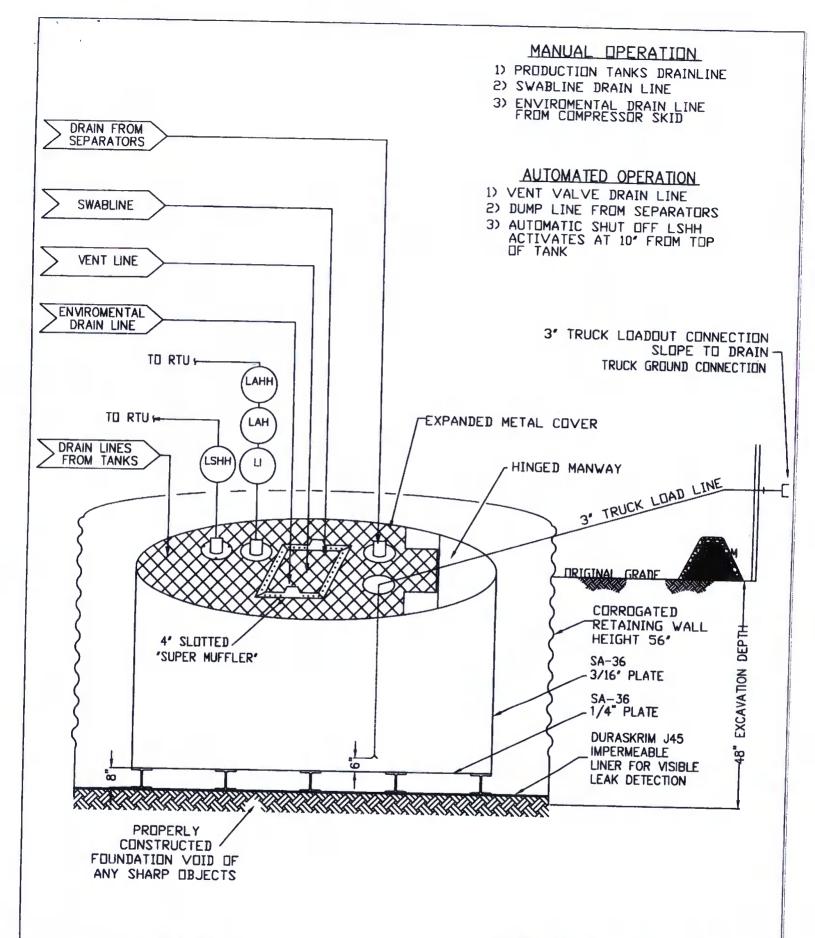

Instructions: Please submit one application (Form C-144) per individual pit, closed-loop system, below-grade tank or alternative request

| 1 Operator: ConocoPhillips Company                                                                                                                                                                                       | OGRID#: 217817                                                                     |
|--------------------------------------------------------------------------------------------------------------------------------------------------------------------------------------------------------------------------|------------------------------------------------------------------------------------|
| Address: PO Box 4289, Farmington, NM 87499                                                                                                                                                                               |                                                                                    |
| Facility or well name: JICARILLA C 4                                                                                                                                                                                     |                                                                                    |
| API Number: 3003921279 OCD Permit                                                                                                                                                                                        | Number:                                                                            |
| U/L or Qtr/Qtr: D Section: 12 Township: 26N Range                                                                                                                                                                        | : 4W County: Rio Arriba                                                            |
| Center of Proposed Design: Latitude: 36.505371°N Longitude                                                                                                                                                               | e:                                                                                 |
| Surface Owner: Federal State Private X Tribal Trust o                                                                                                                                                                    | r Indian Allotment                                                                 |
| Pit: Subsection F or G of 19.15.17.11 NMAC  Temporary: Drilling Workover  Permanent Emergency Cavitation P&A  Lined Unlined Liner type: Thickness mil LLDF  String-Reinforced  Liner Seams: Welded Factory Other Volume: | PE HDPE PVC Other bb! Dimensions L x W x D                                         |
| notice of intent)  Drying Pad Above Ground Steel Tanks Haul-off Bins Other                                                                                                                                               | oplies to activities which require prior approval of a permit or  E HDPE PVD Other |
| X   Below-grade tank:   Subsection I of 19.15.17.11 NMAC                                                                                                                                                                 |                                                                                    |
| 5 Alternative Method: Submittal of an exception request is required. Exceptions must be submitted to the Santa Fe                                                                                                        | e Environmental Bureau office for consideration of approval.                       |