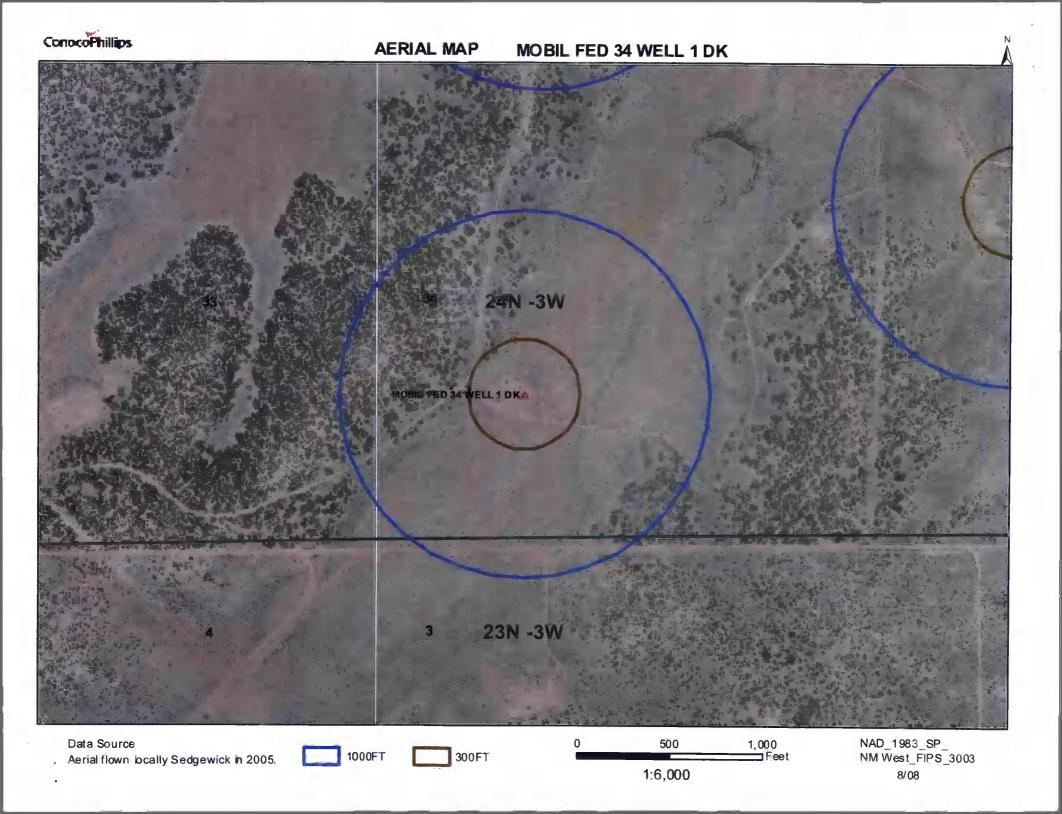

| Fencing: Subsection D of 19.15.17.11 NMAC (Applies to permanent pit, temporary pits, and below-grade tanks)  Chain link, six feet in height, two strands of barbed wire at top (Required if located within 1000 feet of a permanent residence, school, hospital, institution or church)  Four foot height, four strands of barbed wire evenly spaced between one and four feet  X Alternate. Please specify 4' hog wire fencing topped with two strands barbed wire.                                                                                                                                                                                      |                 |          |  |  |  |  |  |
|-----------------------------------------------------------------------------------------------------------------------------------------------------------------------------------------------------------------------------------------------------------------------------------------------------------------------------------------------------------------------------------------------------------------------------------------------------------------------------------------------------------------------------------------------------------------------------------------------------------------------------------------------------------|-----------------|----------|--|--|--|--|--|
| Netting: Subsection E of 19.15.17.11 NMAC (Applies to permanent pits and permanent open top tanks)  X Screen Netting Other  Monthly inspections (If netting or screening is not physically feasible)                                                                                                                                                                                                                                                                                                                                                                                                                                                      |                 |          |  |  |  |  |  |
| Signs: Subsection C of 19.15.17.11 NMAC  12" X 24", 2" lettering, providing Operator's name, site location, and emergency telephone numbers  X Signed in compliance with 19.15.3.103 NMAC                                                                                                                                                                                                                                                                                                                                                                                                                                                                 |                 |          |  |  |  |  |  |
| Administrative Approvals and Exceptions:  Justifications and/or demonstrations of equivalency are required. Please refer to 19.15.17 NMAC for guidance.  Please check a box if one or more of the following is requested, if not leave blank:  X Administrative approval(s): Requests must be submitted to the appropriate division district of the Santa Fe Environmental Bureau office for conception (Fencing/BGT Liner)  Exception(s): Requests must be submitted to the Santa Fe Environmental Bureau office for consideration of approval.                                                                                                          | sideration of a | oproval. |  |  |  |  |  |
| Siting Criteria (regarding permitting): 19.15.17.10 NMAC                                                                                                                                                                                                                                                                                                                                                                                                                                                                                                                                                                                                  |                 |          |  |  |  |  |  |
| Instructions: The applicant must demonstrate compliance for each siting criteria below in the application. Recommendations of acceptable source material are provided below. Requests regarding changes to certain siting criteria may require administrative approval from the appropriate district office or may be considered an exception which must be submitted to the Santa Fe Environmental Bureau Office for consideration of approval. Applicant must attach justification for request. Please refer to 19.15.17.10 NMAC for guidance. Siting criteria does not apply to drying pads or above grade-tanks associated with a closed-loop system. |                 |          |  |  |  |  |  |
| Ground water is less than 50 feet below the bottom of the temporary pit, permanent pit, or below-grade tank.  NM Office of the State Engineer - iWATERS database search; USGS; Data obtained from nearby wells                                                                                                                                                                                                                                                                                                                                                                                                                                            | Yes             | XNo      |  |  |  |  |  |
| Within 300 feet of a continuously flowing watercourse, or 200 feet of any other watercourse, lakebed, sinkhole, or playa lake (measured from the ordinary high-water mark).  - Topographic map; Visual inspection (certification) of the proposed site                                                                                                                                                                                                                                                                                                                                                                                                    | Yes             | XNo      |  |  |  |  |  |
| Within 300 feet from a permanent residence, school, hospital, institution, or church in existence at the time of initial application.                                                                                                                                                                                                                                                                                                                                                                                                                                                                                                                     | Yes             | XNo      |  |  |  |  |  |
| (Applies to temporary, emergency, or cavitation pits and below-grade tanks)                                                                                                                                                                                                                                                                                                                                                                                                                                                                                                                                                                               | □NA             |          |  |  |  |  |  |
| - Visual inspection (certification) of the proposed site; Aerial photo; Satellite image  Within 1000 feet from a permanent residence, school, hospital, Institution, or church in existence at the time of initial application.  (Applied to permanent pits)                                                                                                                                                                                                                                                                                                                                                                                              | Yes XNA         | No       |  |  |  |  |  |
| <ul> <li>Visual inspection (certification) of the proposed site; Aerial photo; Satellite image</li> <li>Within 500 horizonal feet of a private, domestic fresh water well or spring that less than five households use for domestic or stock watering purposes, or within 1000 horizontal feet of any other fresh water well or spring, in existence at the time of initial application.</li> </ul>                                                                                                                                                                                                                                                       | Yes             | XNo      |  |  |  |  |  |
| - NM Office of the State Engineer - iWATERS database search; Visual inspection (certification) of the proposed site.                                                                                                                                                                                                                                                                                                                                                                                                                                                                                                                                      |                 |          |  |  |  |  |  |
| Within incorporated municipal boundaries or within a defined municipal fresh water well field covered under a municipal ordinance adopted pursuant to NMSA 1978, Section 3-27-3, as amended  - Written confirmation or verification from the municipality; Written approval obtained from the municipality                                                                                                                                                                                                                                                                                                                                                | Yes             | XNo      |  |  |  |  |  |
| Within 500 feet of a wetland.  - US Fish and Wildlife Wetland Identification map; Topographic map; Visual inspection (certification) of the proposed site                                                                                                                                                                                                                                                                                                                                                                                                                                                                                                 | Yes             | XNo      |  |  |  |  |  |
| Within the area overlying a subsurface mine.  - Written confirmation or verification or map from the NM EMNRD - Mining and Mineral Division                                                                                                                                                                                                                                                                                                                                                                                                                                                                                                               | Yes             | XNo      |  |  |  |  |  |
| Within an unstable area.  - Engineering measures incorporated into the design; NM Büreau of Geology & Mineral Resources; USGS; NM Geological                                                                                                                                                                                                                                                                                                                                                                                                                                                                                                              | Yes             | XNo      |  |  |  |  |  |
| Society; Topographic map  Within a 100-year floodplain  - FEMA map                                                                                                                                                                                                                                                                                                                                                                                                                                                                                                                                                                                        | Yes             | XNo      |  |  |  |  |  |