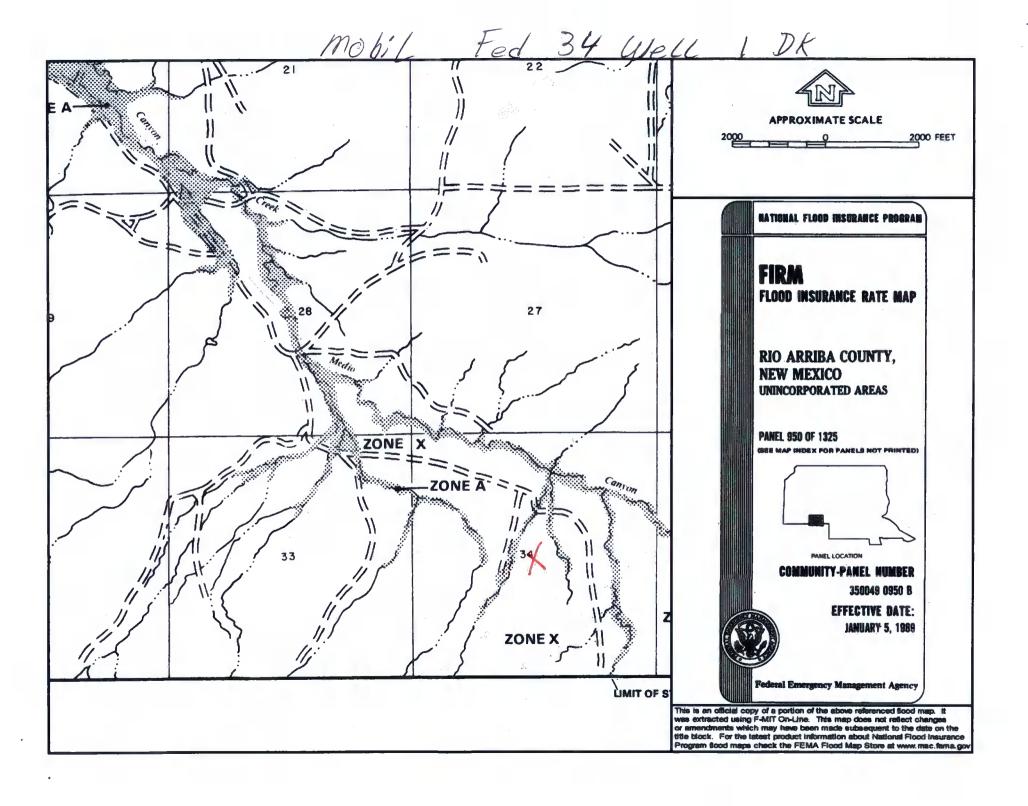

| Fencing: Subsection D of 19.15.17.11 NMAC (Applies to permanent pit, temporary pits, and below-grade tanks)  Chain link, six feet in height, two strands of barbed wire at top (Required if located within 1000 feet of a permanent residence, school, hospital, institution or church)  Four foot height, four strands of barbed wire evenly spaced between one and four feet  X Alternate. Please specify 4' hog wire fencing topped with two strands barbed wire.                                                                                                                                                                                      |                 |          |  |  |  |  |  |
|-----------------------------------------------------------------------------------------------------------------------------------------------------------------------------------------------------------------------------------------------------------------------------------------------------------------------------------------------------------------------------------------------------------------------------------------------------------------------------------------------------------------------------------------------------------------------------------------------------------------------------------------------------------|-----------------|----------|--|--|--|--|--|
| Netting: Subsection E of 19.15.17.11 NMAC (Applies to permanent pits and permanent open top tanks)  X Screen Netting Other  Monthly inspections (If netting or screening is not physically feasible)                                                                                                                                                                                                                                                                                                                                                                                                                                                      |                 |          |  |  |  |  |  |
| Signs: Subsection C of 19.15.17.11 NMAC  12" X 24", 2" lettering, providing Operator's name, site location, and emergency telephone numbers  X Signed in compliance with 19.15.3.103 NMAC                                                                                                                                                                                                                                                                                                                                                                                                                                                                 |                 |          |  |  |  |  |  |
| Administrative Approvals and Exceptions:  Justifications and/or demonstrations of equivalency are required. Please refer to 19.15.17 NMAC for guidance.  Please check a box if one or more of the following is requested, if not leave blank:  X Administrative approval(s): Requests must be submitted to the appropriate division district of the Santa Fe Environmental Bureau office for conception (Fencing/BGT Liner)  Exception(s): Requests must be submitted to the Santa Fe Environmental Bureau office for consideration of approval.                                                                                                          | sideration of a | oproval. |  |  |  |  |  |
| Siting Criteria (regarding permitting): 19.15.17.10 NMAC                                                                                                                                                                                                                                                                                                                                                                                                                                                                                                                                                                                                  |                 |          |  |  |  |  |  |
| Instructions: The applicant must demonstrate compliance for each siting criteria below in the application. Recommendations of acceptable source material are provided below. Requests regarding changes to certain siting criteria may require administrative approval from the appropriate district office or may be considered an exception which must be submitted to the Santa Fe Environmental Bureau Office for consideration of approval. Applicant must attach justification for request. Please refer to 19.15.17.10 NMAC for guidance. Siting criteria does not apply to drying pads or above grade-tanks associated with a closed-loop system. |                 |          |  |  |  |  |  |
| Ground water is less than 50 feet below the bottom of the temporary pit, permanent pit, or below-grade tank.  NM Office of the State Engineer - iWATERS database search; USGS; Data obtained from nearby wells                                                                                                                                                                                                                                                                                                                                                                                                                                            | Yes             | XNo      |  |  |  |  |  |
| Within 300 feet of a continuously flowing watercourse, or 200 feet of any other watercourse, lakebed, sinkhole, or playa lake (measured from the ordinary high-water mark).  - Topographic map; Visual inspection (certification) of the proposed site                                                                                                                                                                                                                                                                                                                                                                                                    | Yes             | XNo      |  |  |  |  |  |
| Within 300 feet from a permanent residence, school, hospital, institution, or church in existence at the time of initial application.                                                                                                                                                                                                                                                                                                                                                                                                                                                                                                                     | Yes             | XNo      |  |  |  |  |  |
| (Applies to temporary, emergency, or cavitation pits and below-grade tanks)                                                                                                                                                                                                                                                                                                                                                                                                                                                                                                                                                                               | □NA             |          |  |  |  |  |  |
| - Visual inspection (certification) of the proposed site; Aerial photo; Satellite image  Within 1000 feet from a permanent residence, school, hospital, Institution, or church in existence at the time of initial application.  (Applied to permanent pits)                                                                                                                                                                                                                                                                                                                                                                                              | Yes XNA         | No       |  |  |  |  |  |
| <ul> <li>Visual inspection (certification) of the proposed site; Aerial photo; Satellite image</li> <li>Within 500 horizonal feet of a private, domestic fresh water well or spring that less than five households use for domestic or stock watering purposes, or within 1000 horizontal feet of any other fresh water well or spring, in existence at the time of initial application.</li> </ul>                                                                                                                                                                                                                                                       | Yes             | XNo      |  |  |  |  |  |
| - NM Office of the State Engineer - iWATERS database search; Visual inspection (certification) of the proposed site.                                                                                                                                                                                                                                                                                                                                                                                                                                                                                                                                      |                 |          |  |  |  |  |  |
| Within incorporated municipal boundaries or within a defined municipal fresh water well field covered under a municipal ordinance adopted pursuant to NMSA 1978, Section 3-27-3, as amended  - Written confirmation or verification from the municipality; Written approval obtained from the municipality                                                                                                                                                                                                                                                                                                                                                | Yes             | XNo      |  |  |  |  |  |
| Within 500 feet of a wetland.  - US Fish and Wildlife Wetland Identification map; Topographic map; Visual inspection (certification) of the proposed site                                                                                                                                                                                                                                                                                                                                                                                                                                                                                                 | Yes             | XNo      |  |  |  |  |  |
| Within the area overlying a subsurface mine.  - Written confirmation or verification or map from the NM EMNRD - Mining and Mineral Division                                                                                                                                                                                                                                                                                                                                                                                                                                                                                                               | Yes             | XNo      |  |  |  |  |  |
| Within an unstable area.  - Engineering measures incorporated into the design; NM Büreau of Geology & Mineral Resources; USGS; NM Geological                                                                                                                                                                                                                                                                                                                                                                                                                                                                                                              | Yes             | XNo      |  |  |  |  |  |
| Society; Topographic map  Within a 100-year floodplain  - FEMA map                                                                                                                                                                                                                                                                                                                                                                                                                                                                                                                                                                                        | Yes             | XNo      |  |  |  |  |  |