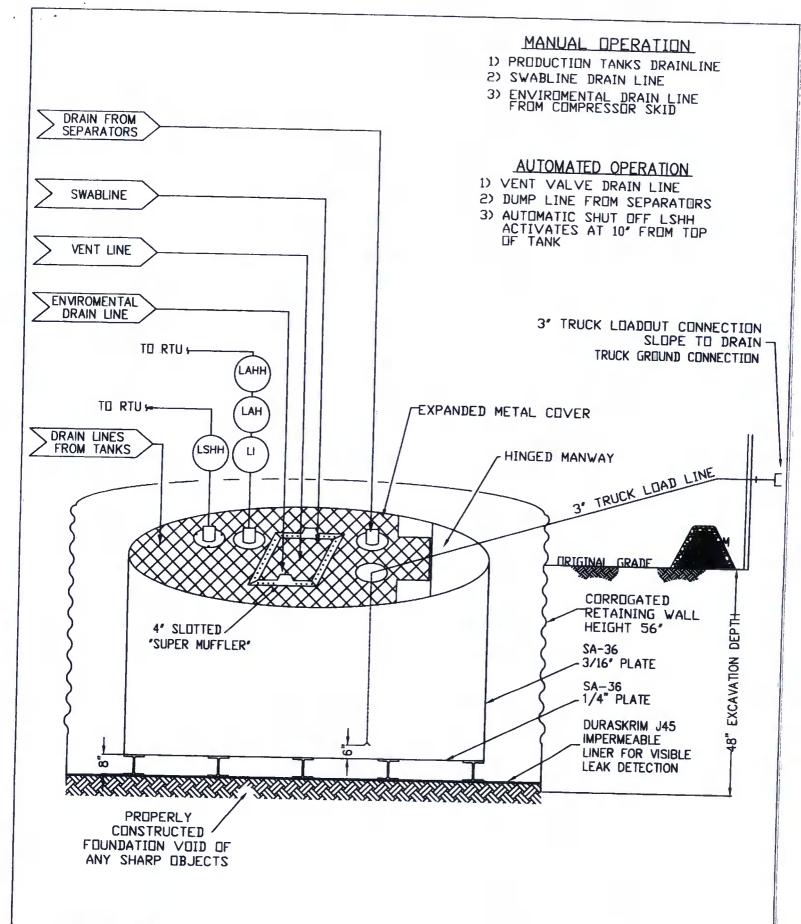

| Fencing: Subsection D of 19.15.17.11 NMAC (Applies to permanent pit, temporary pits, and below-grade tanks)  Chain link, six feet in height, two strands of barbed wire at top (Required if located within 1000 feet of a permanent residence, school, hospital, institution or church)  Four foot height, four strands of barbed wire evenly spaced between one and four feet  X Alternate. Please specify 4' hog wire fencing topped with two strands barbed wire.                                                                                                                                                                                      |                 |          |  |  |  |  |  |
|-----------------------------------------------------------------------------------------------------------------------------------------------------------------------------------------------------------------------------------------------------------------------------------------------------------------------------------------------------------------------------------------------------------------------------------------------------------------------------------------------------------------------------------------------------------------------------------------------------------------------------------------------------------|-----------------|----------|--|--|--|--|--|
| Netting: Subsection E of 19.15.17.11 NMAC (Applies to permanent pits and permanent open top tanks)  X Screen Netting Other  Monthly inspections (If netting or screening is not physically feasible)                                                                                                                                                                                                                                                                                                                                                                                                                                                      |                 |          |  |  |  |  |  |
| Signs: Subsection C of 19.15.17.11 NMAC  12" X 24", 2" lettering, providing Operator's name, site location, and emergency telephone numbers  X Signed in compliance with 19.15.3.103 NMAC                                                                                                                                                                                                                                                                                                                                                                                                                                                                 |                 |          |  |  |  |  |  |
| Administrative Approvals and Exceptions:  Justifications and/or demonstrations of equivalency are required. Please refer to 19.15.17 NMAC for guidance.  Please check a box if one or more of the following is requested, if not leave blank:  X Administrative approval(s): Requests must be submitted to the appropriate division district of the Santa Fe Environmental Bureau office for conception (Fencing/BGT Liner)  Exception(s): Requests must be submitted to the Santa Fe Environmental Bureau office for consideration of approval.                                                                                                          | sideration of a | oproval. |  |  |  |  |  |
| Siting Criteria (regarding permitting): 19.15.17.10 NMAC                                                                                                                                                                                                                                                                                                                                                                                                                                                                                                                                                                                                  |                 |          |  |  |  |  |  |
| Instructions: The applicant must demonstrate compliance for each siting criteria below in the application. Recommendations of acceptable source material are provided below. Requests regarding changes to certain siting criteria may require administrative approval from the appropriate district office or may be considered an exception which must be submitted to the Santa Fe Environmental Bureau Office for consideration of approval. Applicant must attach justification for request. Please refer to 19.15.17.10 NMAC for guidance. Siting criteria does not apply to drying pads or above grade-tanks associated with a closed-loop system. |                 |          |  |  |  |  |  |
| Ground water is less than 50 feet below the bottom of the temporary pit, permanent pit, or below-grade tank.  NM Office of the State Engineer - iWATERS database search; USGS; Data obtained from nearby wells                                                                                                                                                                                                                                                                                                                                                                                                                                            | Yes             | XNo      |  |  |  |  |  |
| Within 300 feet of a continuously flowing watercourse, or 200 feet of any other watercourse, lakebed, sinkhole, or playa lake (measured from the ordinary high-water mark).  - Topographic map; Visual inspection (certification) of the proposed site                                                                                                                                                                                                                                                                                                                                                                                                    | Yes             | XNo      |  |  |  |  |  |
| Within 300 feet from a permanent residence, school, hospital, institution, or church in existence at the time of initial application.                                                                                                                                                                                                                                                                                                                                                                                                                                                                                                                     | Yes             | XNo      |  |  |  |  |  |
| (Applies to temporary, emergency, or cavitation pits and below-grade tanks)                                                                                                                                                                                                                                                                                                                                                                                                                                                                                                                                                                               | □NA             |          |  |  |  |  |  |
| - Visual inspection (certification) of the proposed site; Aerial photo; Satellite image  Within 1000 feet from a permanent residence, school, hospital, Institution, or church in existence at the time of initial application.  (Applied to permanent pits)                                                                                                                                                                                                                                                                                                                                                                                              | Yes XNA         | No       |  |  |  |  |  |
| <ul> <li>Visual inspection (certification) of the proposed site; Aerial photo; Satellite image</li> <li>Within 500 horizonal feet of a private, domestic fresh water well or spring that less than five households use for domestic or stock watering purposes, or within 1000 horizontal feet of any other fresh water well or spring, in existence at the time of initial application.</li> </ul>                                                                                                                                                                                                                                                       | Yes             | XNo      |  |  |  |  |  |
| - NM Office of the State Engineer - iWATERS database search; Visual inspection (certification) of the proposed site.                                                                                                                                                                                                                                                                                                                                                                                                                                                                                                                                      |                 |          |  |  |  |  |  |
| Within incorporated municipal boundaries or within a defined municipal fresh water well field covered under a municipal ordinance adopted pursuant to NMSA 1978, Section 3-27-3, as amended  - Written confirmation or verification from the municipality; Written approval obtained from the municipality                                                                                                                                                                                                                                                                                                                                                | Yes             | XNo      |  |  |  |  |  |
| Within 500 feet of a wetland.  - US Fish and Wildlife Wetland Identification map; Topographic map; Visual inspection (certification) of the proposed site                                                                                                                                                                                                                                                                                                                                                                                                                                                                                                 | Yes             | XNo      |  |  |  |  |  |
| Within the area overlying a subsurface mine.  - Written confirmation or verification or map from the NM EMNRD - Mining and Mineral Division                                                                                                                                                                                                                                                                                                                                                                                                                                                                                                               | Yes             | XNo      |  |  |  |  |  |
| Within an unstable area.  - Engineering measures incorporated into the design; NM Büreau of Geology & Mineral Resources; USGS; NM Geological                                                                                                                                                                                                                                                                                                                                                                                                                                                                                                              | Yes             | XNo      |  |  |  |  |  |
| Society; Topographic map  Within a 100-year floodplain  - FEMA map                                                                                                                                                                                                                                                                                                                                                                                                                                                                                                                                                                                        | Yes             | XNo      |  |  |  |  |  |

Form C-144 Oil Conservation Division Page 2 of 5

| Temporary Pits, Emergency Pits and Below-grade Tanks Permit Application Attachment Checklist: Subsection B of 19.15.17.9 NMAC Instructions: Each of the following items must be attached to the application. Please indicate, by a check mark in the box, that the documents are attached.                                                                                                           |
|------------------------------------------------------------------------------------------------------------------------------------------------------------------------------------------------------------------------------------------------------------------------------------------------------------------------------------------------------------------------------------------------------|
| X   Hydrogeologic Report (Below-grade Tanks) - based upon the requirements of Paragraph (4) of Subsection B of 19.15.17.9 NMAC                                                                                                                                                                                                                                                                       |
| Hydrogeologic Data (Temporary and Emergency Pits) - based upon the requirements of Paragraph (2) of Subsection B of 19.15.17.9 NMAC                                                                                                                                                                                                                                                                  |
| X Siting Criteria Compliance Demonstrations - based upon the appropriate requirements of 19.15.17.10 NMAC.                                                                                                                                                                                                                                                                                           |
| X Design Plan - based upon the appropriate requirements of 19.15.17.11 NMAC                                                                                                                                                                                                                                                                                                                          |
|                                                                                                                                                                                                                                                                                                                                                                                                      |
|                                                                                                                                                                                                                                                                                                                                                                                                      |
| X Closure Plan (Please complete Boxes 14 through 18, if applicable) - based upon the appropriate requirements of Subsection C of 19.15.17.9 NMAC and 19.15.17.13 NMAC                                                                                                                                                                                                                                |
| Previously Approved Design (attach copy of design)  API                                                                                                                                                                                                                                                                                                                                              |
| Closed-loop Systems Permit Application Attachment Checklist:  Subsection B of 19.15.17.9 NMAC  Instructions: Each of the following items must be attached to the application. Please indicate, by a check mark in the box, that the documents are attached.  Geologic and Hydrogeologic Data (only for on-site closure) - based upon the requirements of Paragraph (3) of Subsection B of 19.15.17.9 |
| Siting Criteria Compliance Demonstrations (only for on-site closure) - based upon the appropriate requirements of 19.15.17.10 NMAC                                                                                                                                                                                                                                                                   |
| Design Plan - based upon the appropriate requirements of 19.15.17.11 NMAC                                                                                                                                                                                                                                                                                                                            |
| Operating and Maintenance Plan - based upon the appropriate requirements of 19.15.17.12 NMAC                                                                                                                                                                                                                                                                                                         |
| Closure Plan (Please complete Boxes 14 through 18, if applicable) - based upon the appropriate requirements of Subsection C of 19.15.17.9  NMAC and 19.15.17.13 NMAC                                                                                                                                                                                                                                 |
| Previously Approved Design (attach copy of design) API                                                                                                                                                                                                                                                                                                                                               |
| Previously Approved Operating and Maintenance Plan API                                                                                                                                                                                                                                                                                                                                               |
| 13                                                                                                                                                                                                                                                                                                                                                                                                   |
| Permanent Pits Permit Application Checklist: Subsection B of 19.15.17.9 NMAC                                                                                                                                                                                                                                                                                                                         |
| Instructions: Each of the following items must be attached to the application. Please indicate, by a check mark in the box, that the documents are attached.                                                                                                                                                                                                                                         |
| Hydrogeologic Report - based upon the requirements of Paragraph (1) of Subsection B of 19.15.17.9 NMAC                                                                                                                                                                                                                                                                                               |
| Siting Criteria Compliance Demonstrations - based upon the appropriate requirements of 19.15.17.10 NMAC                                                                                                                                                                                                                                                                                              |
| Climatological Factors Assessment                                                                                                                                                                                                                                                                                                                                                                    |
| Certified Engineering Design Plans - based upon the appropriate requirements of 19.15.17.11 NMAC                                                                                                                                                                                                                                                                                                     |
| Dike Protection and Structural Integrity Design: based upon the appropriate requirements of 19.15.17.11 NMAC                                                                                                                                                                                                                                                                                         |
| Leak Detection Design - based upon the appropriate requirements of 19.15.17.11 NMAC                                                                                                                                                                                                                                                                                                                  |
| Liner Specifications and Compatibility Assessment - based upon the appropriate requirements of 19.15.17.11 NMAC  Quality Control/Quality Assurance Construction and Installation Plan                                                                                                                                                                                                                |
| Operating and Maintenance Plan - based upon the appropriate requirements of 19.15.17.12 NMAC                                                                                                                                                                                                                                                                                                         |
| Freeboard and Overtopping Prevention Plan - based upon the appropriate requirements of 19.15.17.11 NMAC                                                                                                                                                                                                                                                                                              |
| Nuisance or Hazardous Odors, including H2S, Prevention Plan                                                                                                                                                                                                                                                                                                                                          |
| Emergency Response Plan                                                                                                                                                                                                                                                                                                                                                                              |
| Oil Field Waste Stream Characterization                                                                                                                                                                                                                                                                                                                                                              |
| Monitoring and Inspection Plan                                                                                                                                                                                                                                                                                                                                                                       |
| Erosion Control Plan                                                                                                                                                                                                                                                                                                                                                                                 |
| Closure Plan - based upon the appropriate requirements of Subsection C of 19.15.17.9 NMAC and 19.15.17.13 NMAC                                                                                                                                                                                                                                                                                       |
| 14                                                                                                                                                                                                                                                                                                                                                                                                   |
| Proposed Closure: 19.15.17.13 NMAC Instructions: Please complete the applicable boxes, Boxes 14 through 18, in regards to the proposed closure plan.                                                                                                                                                                                                                                                 |
| Type: Drilling Workover Emergency Cavitation P&A Permanent Pit X Below-grade Tank Closed-loop System                                                                                                                                                                                                                                                                                                 |
| Alternative                                                                                                                                                                                                                                                                                                                                                                                          |
| Proposed Closure Method: X Waste Excavation and Removal (Below-Grade Tank)                                                                                                                                                                                                                                                                                                                           |
| Waste Removal (Closed-loop systems only)                                                                                                                                                                                                                                                                                                                                                             |
| On-site Closure Method (only for temporary pits and closed-loop systems)                                                                                                                                                                                                                                                                                                                             |
| In-place Burial On-site Trench                                                                                                                                                                                                                                                                                                                                                                       |
| Alternative Closure Method (Exceptions must be submitted to the Santa Fe Environmental Bureau for consideration)                                                                                                                                                                                                                                                                                     |
| Waste Excavation and Removal Closure Plan Checklist: (19.15.17.13 NMAC) Instructions: Each of the following items must be attached to the closure plan.  Please indicate, by a check mark in the box, that the documents are attached.                                                                                                                                                               |
| X Protocols and Procedures - based upon the appropriate requirements of 19.15.17.13 NMAC                                                                                                                                                                                                                                                                                                             |
| X Confirmation Sampling Plan (if applicable) - based upon the appropriate requirements of Subsection F of 19.15.17.13 NMAC                                                                                                                                                                                                                                                                           |
| X Disposal Facility Name and Permit Number (for liquids, drilling fluids and drill cuttings)                                                                                                                                                                                                                                                                                                         |
| X Soil Backfill and Cover Design Specifications - based upon the appropriate requirements of Subsection H of 19.15.17.13 NMAC                                                                                                                                                                                                                                                                        |
| Re-vegetation Plan - based upon the appropriate requirements of Subsection Lof 19.15.17.13 NMAC                                                                                                                                                                                                                                                                                                      |
| X Site Reclamation Plan - based upon the appropriate requirements of Subsection G of 19.15.17.13 NMAC                                                                                                                                                                                                                                                                                                |