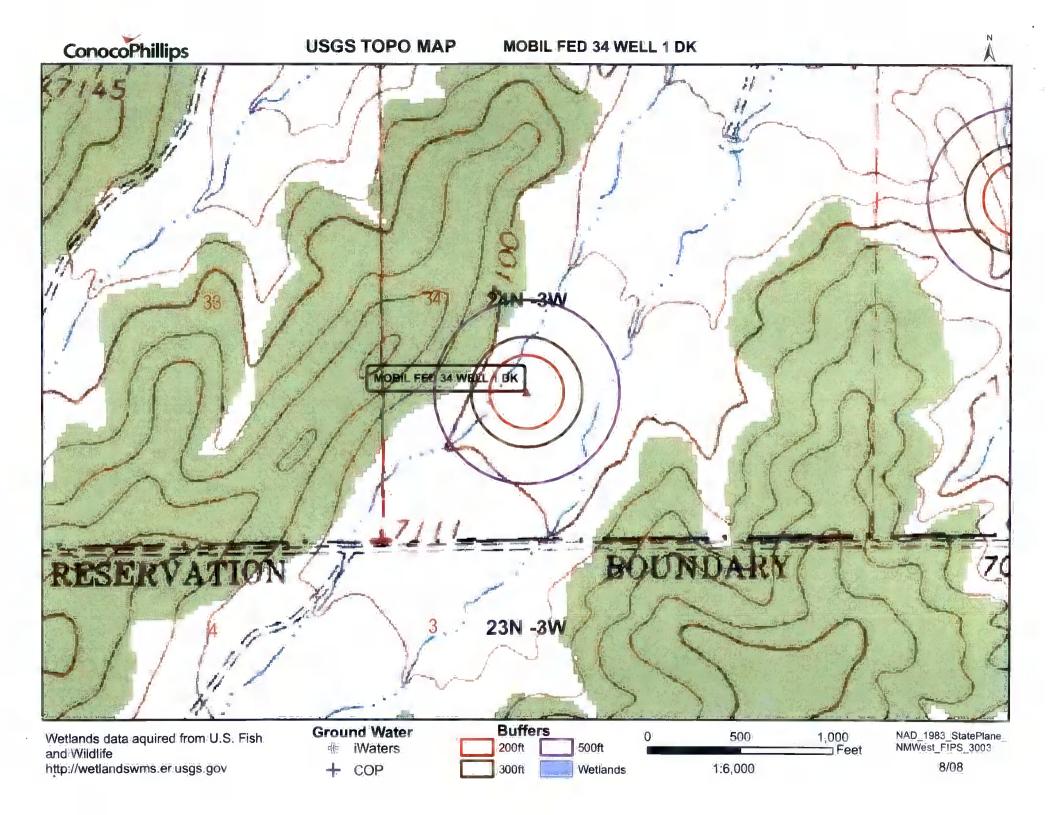

| Fencing: Subsection D of 19.15.17.11 NMAC (Applies to permanent pit, temporary pits, and below-grade tanks)  Chain link, six feet in height, two strands of barbed wire at top (Required if located within 1000 feet of a permanent residence, school, hospital, institution or church)  Four foot height, four strands of barbed wire evenly spaced between one and four feet  X Alternate. Please specify 4' hog wire fencing topped with two strands barbed wire.                                                                                                                                                                                      |                 |          |  |  |  |  |  |
|-----------------------------------------------------------------------------------------------------------------------------------------------------------------------------------------------------------------------------------------------------------------------------------------------------------------------------------------------------------------------------------------------------------------------------------------------------------------------------------------------------------------------------------------------------------------------------------------------------------------------------------------------------------|-----------------|----------|--|--|--|--|--|
| Netting: Subsection E of 19.15.17.11 NMAC (Applies to permanent pits and permanent open top tanks)  X Screen Netting Other  Monthly inspections (If netting or screening is not physically feasible)                                                                                                                                                                                                                                                                                                                                                                                                                                                      |                 |          |  |  |  |  |  |
| Signs: Subsection C of 19.15.17.11 NMAC  12" X 24", 2" lettering, providing Operator's name, site location, and emergency telephone numbers  X Signed in compliance with 19.15.3.103 NMAC                                                                                                                                                                                                                                                                                                                                                                                                                                                                 |                 |          |  |  |  |  |  |
| Administrative Approvals and Exceptions:  Justifications and/or demonstrations of equivalency are required. Please refer to 19.15.17 NMAC for guidance.  Please check a box if one or more of the following is requested, if not leave blank:  X Administrative approval(s): Requests must be submitted to the appropriate division district of the Santa Fe Environmental Bureau office for conception (Fencing/BGT Liner)  Exception(s): Requests must be submitted to the Santa Fe Environmental Bureau office for consideration of approval.                                                                                                          | sideration of a | oproval. |  |  |  |  |  |
| Siting Criteria (regarding permitting): 19.15.17.10 NMAC                                                                                                                                                                                                                                                                                                                                                                                                                                                                                                                                                                                                  |                 |          |  |  |  |  |  |
| Instructions: The applicant must demonstrate compliance for each siting criteria below in the application. Recommendations of acceptable source material are provided below. Requests regarding changes to certain siting criteria may require administrative approval from the appropriate district office or may be considered an exception which must be submitted to the Santa Fe Environmental Bureau Office for consideration of approval. Applicant must attach justification for request. Please refer to 19.15.17.10 NMAC for guidance. Siting criteria does not apply to drying pads or above grade-tanks associated with a closed-loop system. |                 |          |  |  |  |  |  |
| Ground water is less than 50 feet below the bottom of the temporary pit, permanent pit, or below-grade tank.  NM Office of the State Engineer - iWATERS database search; USGS; Data obtained from nearby wells                                                                                                                                                                                                                                                                                                                                                                                                                                            | Yes             | XNo      |  |  |  |  |  |
| Within 300 feet of a continuously flowing watercourse, or 200 feet of any other watercourse, lakebed, sinkhole, or playa lake (measured from the ordinary high-water mark).  - Topographic map; Visual inspection (certification) of the proposed site                                                                                                                                                                                                                                                                                                                                                                                                    | Yes             | XNo      |  |  |  |  |  |
| Within 300 feet from a permanent residence, school, hospital, institution, or church in existence at the time of initial application.                                                                                                                                                                                                                                                                                                                                                                                                                                                                                                                     | Yes             | XNo      |  |  |  |  |  |
| (Applies to temporary, emergency, or cavitation pits and below-grade tanks)                                                                                                                                                                                                                                                                                                                                                                                                                                                                                                                                                                               | □NA             |          |  |  |  |  |  |
| - Visual inspection (certification) of the proposed site; Aerial photo; Satellite image  Within 1000 feet from a permanent residence, school, hospital, Institution, or church in existence at the time of initial application.  (Applied to permanent pits)                                                                                                                                                                                                                                                                                                                                                                                              | Yes XNA         | No       |  |  |  |  |  |
| <ul> <li>Visual inspection (certification) of the proposed site; Aerial photo; Satellite image</li> <li>Within 500 horizonal feet of a private, domestic fresh water well or spring that less than five households use for domestic or stock watering purposes, or within 1000 horizontal feet of any other fresh water well or spring, in existence at the time of initial application.</li> </ul>                                                                                                                                                                                                                                                       | Yes             | XNo      |  |  |  |  |  |
| - NM Office of the State Engineer - iWATERS database search; Visual inspection (certification) of the proposed site.                                                                                                                                                                                                                                                                                                                                                                                                                                                                                                                                      |                 |          |  |  |  |  |  |
| Within incorporated municipal boundaries or within a defined municipal fresh water well field covered under a municipal ordinance adopted pursuant to NMSA 1978, Section 3-27-3, as amended  - Written confirmation or verification from the municipality; Written approval obtained from the municipality                                                                                                                                                                                                                                                                                                                                                | Yes             | XNo      |  |  |  |  |  |
| Within 500 feet of a wetland.  - US Fish and Wildlife Wetland Identification map; Topographic map; Visual inspection (certification) of the proposed site                                                                                                                                                                                                                                                                                                                                                                                                                                                                                                 | Yes             | XNo      |  |  |  |  |  |
| Within the area overlying a subsurface mine.  - Written confirmation or verification or map from the NM EMNRD - Mining and Mineral Division                                                                                                                                                                                                                                                                                                                                                                                                                                                                                                               | Yes             | XNo      |  |  |  |  |  |
| Within an unstable area.  - Engineering measures incorporated into the design; NM Büreau of Geology & Mineral Resources; USGS; NM Geological                                                                                                                                                                                                                                                                                                                                                                                                                                                                                                              | Yes             | XNo      |  |  |  |  |  |
| Society; Topographic map  Within a 100-year floodplain  - FEMA map                                                                                                                                                                                                                                                                                                                                                                                                                                                                                                                                                                                        | Yes             | XNo      |  |  |  |  |  |