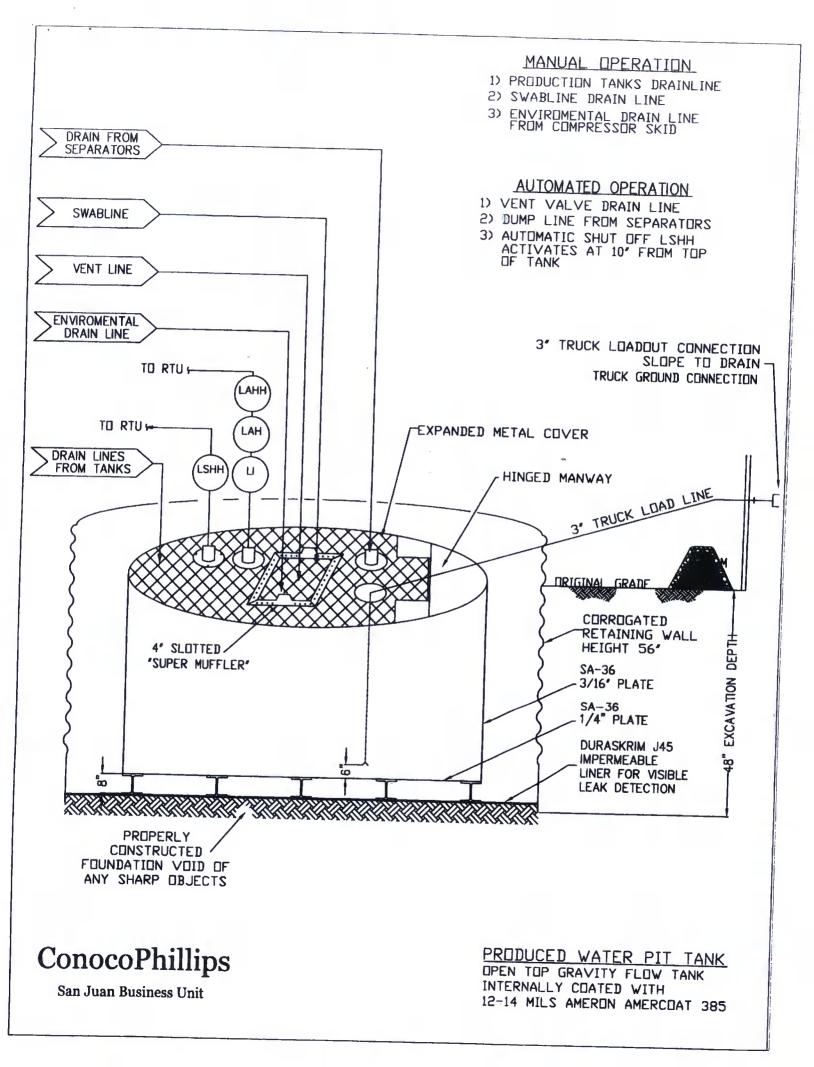

|                                                                                                                                                                                                                                                                                                                                                                                                                                                                                                                                                                                                                                                                                                                                                                                                                                                                                                                                                                                                                                                                                                                                                                                                                                                                                                                                                                                                                                                                                                                                                                                                                                                                                                                                                                                                                                                                                      | State of New Mexico Form                                                                                                                                                                                                                                                                                                                                                                                                                                                                                                                                                                                                                                                                                                                                                                                                                                                                                                                                                                                                                                                                                                                                                                                                                                                                                                                                                                                                                                                                                                                                                                                                                                                                                                                                                                                                           |
|--------------------------------------------------------------------------------------------------------------------------------------------------------------------------------------------------------------------------------------------------------------------------------------------------------------------------------------------------------------------------------------------------------------------------------------------------------------------------------------------------------------------------------------------------------------------------------------------------------------------------------------------------------------------------------------------------------------------------------------------------------------------------------------------------------------------------------------------------------------------------------------------------------------------------------------------------------------------------------------------------------------------------------------------------------------------------------------------------------------------------------------------------------------------------------------------------------------------------------------------------------------------------------------------------------------------------------------------------------------------------------------------------------------------------------------------------------------------------------------------------------------------------------------------------------------------------------------------------------------------------------------------------------------------------------------------------------------------------------------------------------------------------------------------------------------------------------------------------------------------------------------|------------------------------------------------------------------------------------------------------------------------------------------------------------------------------------------------------------------------------------------------------------------------------------------------------------------------------------------------------------------------------------------------------------------------------------------------------------------------------------------------------------------------------------------------------------------------------------------------------------------------------------------------------------------------------------------------------------------------------------------------------------------------------------------------------------------------------------------------------------------------------------------------------------------------------------------------------------------------------------------------------------------------------------------------------------------------------------------------------------------------------------------------------------------------------------------------------------------------------------------------------------------------------------------------------------------------------------------------------------------------------------------------------------------------------------------------------------------------------------------------------------------------------------------------------------------------------------------------------------------------------------------------------------------------------------------------------------------------------------------------------------------------------------------------------------------------------------|
| 1625 N                                                                                                                                                                                                                                                                                                                                                                                                                                                                                                                                                                                                                                                                                                                                                                                                                                                                                                                                                                                                                                                                                                                                                                                                                                                                                                                                                                                                                                                                                                                                                                                                                                                                                                                                                                                                                                                                               | July 2                                                                                                                                                                                                                                                                                                                                                                                                                                                                                                                                                                                                                                                                                                                                                                                                                                                                                                                                                                                                                                                                                                                                                                                                                                                                                                                                                                                                                                                                                                                                                                                                                                                                                                                                                                                                                             |
| Distric REGISTE                                                                                                                                                                                                                                                                                                                                                                                                                                                                                                                                                                                                                                                                                                                                                                                                                                                                                                                                                                                                                                                                                                                                                                                                                                                                                                                                                                                                                                                                                                                                                                                                                                                                                                                                                                                                                                                                      | I DIVISION                                                                                                                                                                                                                                                                                                                                                                                                                                                                                                                                                                                                                                                                                                                                                                                                                                                                                                                                                                                                                                                                                                                                                                                                                                                                                                                                                                                                                                                                                                                                                                                                                                                                                                                                                                                                                         |
| Distric<br>1000 Rio Brazos Kd., Aztec, NM 87410                                                                                                                                                                                                                                                                                                                                                                                                                                                                                                                                                                                                                                                                                                                                                                                                                                                                                                                                                                                                                                                                                                                                                                                                                                                                                                                                                                                                                                                                                                                                                                                                                                                                                                                                                                                                                                      | rancis Dr.                                                                                                                                                                                                                                                                                                                                                                                                                                                                                                                                                                                                                                                                                                                                                                                                                                                                                                                                                                                                                                                                                                                                                                                                                                                                                                                                                                                                                                                                                                                                                                                                                                                                                                                                                                                                                         |
| District IV<br>1220 S. St. Francis Dr., Santa Fe, NM 87505                                                                                                                                                                                                                                                                                                                                                                                                                                                                                                                                                                                                                                                                                                                                                                                                                                                                                                                                                                                                                                                                                                                                                                                                                                                                                                                                                                                                                                                                                                                                                                                                                                                                                                                                                                                                                           | Santa Fe, NM 87505<br>For permanent pits and exceptions submit to the San<br>Environmental Bureau office and provide a copy to the<br>appropriate NMOCD District Office.                                                                                                                                                                                                                                                                                                                                                                                                                                                                                                                                                                                                                                                                                                                                                                                                                                                                                                                                                                                                                                                                                                                                                                                                                                                                                                                                                                                                                                                                                                                                                                                                                                                           |
|                                                                                                                                                                                                                                                                                                                                                                                                                                                                                                                                                                                                                                                                                                                                                                                                                                                                                                                                                                                                                                                                                                                                                                                                                                                                                                                                                                                                                                                                                                                                                                                                                                                                                                                                                                                                                                                                                      | Closed-Loop System, Below-Grade Tank, or                                                                                                                                                                                                                                                                                                                                                                                                                                                                                                                                                                                                                                                                                                                                                                                                                                                                                                                                                                                                                                                                                                                                                                                                                                                                                                                                                                                                                                                                                                                                                                                                                                                                                                                                                                                           |
|                                                                                                                                                                                                                                                                                                                                                                                                                                                                                                                                                                                                                                                                                                                                                                                                                                                                                                                                                                                                                                                                                                                                                                                                                                                                                                                                                                                                                                                                                                                                                                                                                                                                                                                                                                                                                                                                                      | Iternative Method Permit or Closure Plan Application                                                                                                                                                                                                                                                                                                                                                                                                                                                                                                                                                                                                                                                                                                                                                                                                                                                                                                                                                                                                                                                                                                                                                                                                                                                                                                                                                                                                                                                                                                                                                                                                                                                                                                                                                                               |
|                                                                                                                                                                                                                                                                                                                                                                                                                                                                                                                                                                                                                                                                                                                                                                                                                                                                                                                                                                                                                                                                                                                                                                                                                                                                                                                                                                                                                                                                                                                                                                                                                                                                                                                                                                                                                                                                                      | ermit of a pit, closed-loop system, below-grade tank, or proposed alternative method                                                                                                                                                                                                                                                                                                                                                                                                                                                                                                                                                                                                                                                                                                                                                                                                                                                                                                                                                                                                                                                                                                                                                                                                                                                                                                                                                                                                                                                                                                                                                                                                                                                                                                                                               |
|                                                                                                                                                                                                                                                                                                                                                                                                                                                                                                                                                                                                                                                                                                                                                                                                                                                                                                                                                                                                                                                                                                                                                                                                                                                                                                                                                                                                                                                                                                                                                                                                                                                                                                                                                                                                                                                                                      | Closure of a pit, closed-loop system, below-grade tank, or proposed alternative method                                                                                                                                                                                                                                                                                                                                                                                                                                                                                                                                                                                                                                                                                                                                                                                                                                                                                                                                                                                                                                                                                                                                                                                                                                                                                                                                                                                                                                                                                                                                                                                                                                                                                                                                             |
|                                                                                                                                                                                                                                                                                                                                                                                                                                                                                                                                                                                                                                                                                                                                                                                                                                                                                                                                                                                                                                                                                                                                                                                                                                                                                                                                                                                                                                                                                                                                                                                                                                                                                                                                                                                                                                                                                      | Addification to an existing permit                                                                                                                                                                                                                                                                                                                                                                                                                                                                                                                                                                                                                                                                                                                                                                                                                                                                                                                                                                                                                                                                                                                                                                                                                                                                                                                                                                                                                                                                                                                                                                                                                                                                                                                                                                                                 |
| لنبيب                                                                                                                                                                                                                                                                                                                                                                                                                                                                                                                                                                                                                                                                                                                                                                                                                                                                                                                                                                                                                                                                                                                                                                                                                                                                                                                                                                                                                                                                                                                                                                                                                                                                                                                                                                                                                                                                                | Closure plan only submitted for an existing permitted or non-permitted pit, closed-loop system elow-grade tank, or proposed alternative method                                                                                                                                                                                                                                                                                                                                                                                                                                                                                                                                                                                                                                                                                                                                                                                                                                                                                                                                                                                                                                                                                                                                                                                                                                                                                                                                                                                                                                                                                                                                                                                                                                                                                     |
| Instructions: Please submit one applica                                                                                                                                                                                                                                                                                                                                                                                                                                                                                                                                                                                                                                                                                                                                                                                                                                                                                                                                                                                                                                                                                                                                                                                                                                                                                                                                                                                                                                                                                                                                                                                                                                                                                                                                                                                                                                              | tion (Form C-144) per individual pit, closed-loop system, below-grade tank or alternative r                                                                                                                                                                                                                                                                                                                                                                                                                                                                                                                                                                                                                                                                                                                                                                                                                                                                                                                                                                                                                                                                                                                                                                                                                                                                                                                                                                                                                                                                                                                                                                                                                                                                                                                                        |
|                                                                                                                                                                                                                                                                                                                                                                                                                                                                                                                                                                                                                                                                                                                                                                                                                                                                                                                                                                                                                                                                                                                                                                                                                                                                                                                                                                                                                                                                                                                                                                                                                                                                                                                                                                                                                                                                                      | quest does not relieve the operator of liability should operations result in pollution of surface water, ground water or the                                                                                                                                                                                                                                                                                                                                                                                                                                                                                                                                                                                                                                                                                                                                                                                                                                                                                                                                                                                                                                                                                                                                                                                                                                                                                                                                                                                                                                                                                                                                                                                                                                                                                                       |
| environment. Nor does approval relieve the                                                                                                                                                                                                                                                                                                                                                                                                                                                                                                                                                                                                                                                                                                                                                                                                                                                                                                                                                                                                                                                                                                                                                                                                                                                                                                                                                                                                                                                                                                                                                                                                                                                                                                                                                                                                                                           | operator of its responsibility to comply with any other applicable governmental authority's rules, regulations or ordinances.                                                                                                                                                                                                                                                                                                                                                                                                                                                                                                                                                                                                                                                                                                                                                                                                                                                                                                                                                                                                                                                                                                                                                                                                                                                                                                                                                                                                                                                                                                                                                                                                                                                                                                      |
| Operator: Burlington Resources Oil & G                                                                                                                                                                                                                                                                                                                                                                                                                                                                                                                                                                                                                                                                                                                                                                                                                                                                                                                                                                                                                                                                                                                                                                                                                                                                                                                                                                                                                                                                                                                                                                                                                                                                                                                                                                                                                                               | as Company, LP OGRID#: 14538                                                                                                                                                                                                                                                                                                                                                                                                                                                                                                                                                                                                                                                                                                                                                                                                                                                                                                                                                                                                                                                                                                                                                                                                                                                                                                                                                                                                                                                                                                                                                                                                                                                                                                                                                                                                       |
| Address: PO Box 4289, Farmington, NN                                                                                                                                                                                                                                                                                                                                                                                                                                                                                                                                                                                                                                                                                                                                                                                                                                                                                                                                                                                                                                                                                                                                                                                                                                                                                                                                                                                                                                                                                                                                                                                                                                                                                                                                                                                                                                                 | A 87499                                                                                                                                                                                                                                                                                                                                                                                                                                                                                                                                                                                                                                                                                                                                                                                                                                                                                                                                                                                                                                                                                                                                                                                                                                                                                                                                                                                                                                                                                                                                                                                                                                                                                                                                                                                                                            |
| Facility or well name: MORRIS A 1S                                                                                                                                                                                                                                                                                                                                                                                                                                                                                                                                                                                                                                                                                                                                                                                                                                                                                                                                                                                                                                                                                                                                                                                                                                                                                                                                                                                                                                                                                                                                                                                                                                                                                                                                                                                                                                                   |                                                                                                                                                                                                                                                                                                                                                                                                                                                                                                                                                                                                                                                                                                                                                                                                                                                                                                                                                                                                                                                                                                                                                                                                                                                                                                                                                                                                                                                                                                                                                                                                                                                                                                                                                                                                                                    |
| API Number: 300453                                                                                                                                                                                                                                                                                                                                                                                                                                                                                                                                                                                                                                                                                                                                                                                                                                                                                                                                                                                                                                                                                                                                                                                                                                                                                                                                                                                                                                                                                                                                                                                                                                                                                                                                                                                                                                                                   | 33638 OCD Permit Number:                                                                                                                                                                                                                                                                                                                                                                                                                                                                                                                                                                                                                                                                                                                                                                                                                                                                                                                                                                                                                                                                                                                                                                                                                                                                                                                                                                                                                                                                                                                                                                                                                                                                                                                                                                                                           |
| U/L or Qtr/Qtr: P Section:                                                                                                                                                                                                                                                                                                                                                                                                                                                                                                                                                                                                                                                                                                                                                                                                                                                                                                                                                                                                                                                                                                                                                                                                                                                                                                                                                                                                                                                                                                                                                                                                                                                                                                                                                                                                                                                           | 20 Township: 30N Range: 11W County: San Juan                                                                                                                                                                                                                                                                                                                                                                                                                                                                                                                                                                                                                                                                                                                                                                                                                                                                                                                                                                                                                                                                                                                                                                                                                                                                                                                                                                                                                                                                                                                                                                                                                                                                                                                                                                                       |
| Center of Proposed Design: Latitude:                                                                                                                                                                                                                                                                                                                                                                                                                                                                                                                                                                                                                                                                                                                                                                                                                                                                                                                                                                                                                                                                                                                                                                                                                                                                                                                                                                                                                                                                                                                                                                                                                                                                                                                                                                                                                                                 | 36.79225°N Longitude: -108.00657°W NAD: X 1927                                                                                                                                                                                                                                                                                                                                                                                                                                                                                                                                                                                                                                                                                                                                                                                                                                                                                                                                                                                                                                                                                                                                                                                                                                                                                                                                                                                                                                                                                                                                                                                                                                                                                                                                                                                     |
| Surface Owner: X Federal                                                                                                                                                                                                                                                                                                                                                                                                                                                                                                                                                                                                                                                                                                                                                                                                                                                                                                                                                                                                                                                                                                                                                                                                                                                                                                                                                                                                                                                                                                                                                                                                                                                                                                                                                                                                                                                             | State Private Tribal Trust or Indian Allotment                                                                                                                                                                                                                                                                                                                                                                                                                                                                                                                                                                                                                                                                                                                                                                                                                                                                                                                                                                                                                                                                                                                                                                                                                                                                                                                                                                                                                                                                                                                                                                                                                                                                                                                                                                                     |
| Pit:         Subsection F or G of 19.15.17.11 N           Temporary:         Drilling         Workover                                                                                                                                                                                                                                                                                                                                                                                                                                                                                                                                                                                                                                                                                                                                                                                                                                                                                                                                                                                                                                                                                                                                                                                                                                                                                                                                                                                                                                                                                                                                                                                                                                                                                                                                                                               | MAC                                                                                                                                                                                                                                                                                                                                                                                                                                                                                                                                                                                                                                                                                                                                                                                                                                                                                                                                                                                                                                                                                                                                                                                                                                                                                                                                                                                                                                                                                                                                                                                                                                                                                                                                                                                                                                |
| Temporary: Drilling Workover                                                                                                                                                                                                                                                                                                                                                                                                                                                                                                                                                                                                                                                                                                                                                                                                                                                                                                                                                                                                                                                                                                                                                                                                                                                                                                                                                                                                                                                                                                                                                                                                                                                                                                                                                                                                                                                         | on P&A<br>pe: Thickness mil LLDPE HDPE PVC Other                                                                                                                                                                                                                                                                                                                                                                                                                                                                                                                                                                                                                                                                                                                                                                                                                                                                                                                                                                                                                                                                                                                                                                                                                                                                                                                                                                                                                                                                                                                                                                                                                                                                                                                                                                                   |
| Temporary:       Drilling       Workover         Permanent       Emergency       Cavitati         Lined       Unlined       Liner typ         String-Reinforced       Liner Seams:       Welded       Factory                                                                                                                                                                                                                                                                                                                                                                                                                                                                                                                                                                                                                                                                                                                                                                                                                                                                                                                                                                                                                                                                                                                                                                                                                                                                                                                                                                                                                                                                                                                                                                                                                                                                        | on P&A<br>pe: Thickness mil LLDPE HDPE PVC Other                                                                                                                                                                                                                                                                                                                                                                                                                                                                                                                                                                                                                                                                                                                                                                                                                                                                                                                                                                                                                                                                                                                                                                                                                                                                                                                                                                                                                                                                                                                                                                                                                                                                                                                                                                                   |
| Temporary:       Drilling       Workover         Permanent       Emergency       Cavitati         Lined       Unlined       Liner typ         String-Reinforced       Liner Seams:       Welded       Factory         3       Closed-loop System:       Subsection H of the section H of t | on       P&A         be:       Thickness          More       Other          Other       Volume:       bbl       Dimensions L       x W       x D         of 19.15.17.11 NMAC       ing a new well       Workover or Drilling (Applies to activities which require prior approval of a permitting the second |
| Temporary:       Drilling       Workover         Permanent       Emergency       Cavitati         Lined       Unlined       Liner typ         String-Reinforced       Liner Seams:       Welded       Factory         3       Closed-loop System:       Subsection H of Type of Operation:       P&A       Drill                                                                                                                                                                                                                                                                                                                                                                                                                                                                                                                                                                                                                                                                                                                                                                                                                                                                                                                                                                                                                                                                                                                                                                                                                                                                                                                                                                                                                                                                                                                                                                     | on P&A<br>pe: Thickness mil LLDPE HDPE PVC Other<br>Other Volume: bbl Dimensions L x W x D<br>of 19.15.17.11 NMAC<br>ing a new well Workover or Drilling (Applies to activities which require prior approval of a permi-<br>notice of intent)                                                                                                                                                                                                                                                                                                                                                                                                                                                                                                                                                                                                                                                                                                                                                                                                                                                                                                                                                                                                                                                                                                                                                                                                                                                                                                                                                                                                                                                                                                                                                                                      |
| Temporary:       Drilling       Workover         Permanent       Emergency       Cavitati         Lined       Unlined       Liner typ         String-Reinforced       Liner Seams:       Welded       Factory         3       Closed-loop System:       Subsection H of Type of Operation:       P&A       Drill         Drying Pad       Above Ground Steel                                                                                                                                                                                                                                                                                                                                                                                                                                                                                                                                                                                                                                                                                                                                                                                                                                                                                                                                                                                                                                                                                                                                                                                                                                                                                                                                                                                                                                                                                                                         | on P&A<br>pe: Thickness mil LLDPE HDPE PVC Other<br>Other Volume: bbl Dimensions L x W x D<br>of 19.15.17.11 NMAC<br>ing a new well Workover or Drilling (Applies to activities which require prior approval of a permin<br>notice of intent)<br>el Tanks Haul-off Bins                                                                                                                                                                                                                                                                                                                                                                                                                                                                                                                                                                                                                                                                                                                                                                                                                                                                                                                                                                                                                                                                                                                                                                                                                                                                                                                                                                                                                                                                                                                                                            |
| Temporary:       Drilling       Workover         Permanent       Emergency       Cavitati         Lined       Unlined       Liner typ         String-Reinforced       Liner Seams:       Welded       Factory         3       Closed-loop System:       Subsection H of Type of Operation:       P&A       Drill         Drying Pad       Above Ground Stee       Liner type:                                                                                                                                                                                                                                                                                                                                                                                                                                                                                                                                                                                                                                                                                                                                                                                                                                                                                                                                                                                                                                                                                                                                                                                                                                                                                                                                                                                                                                                                                                        | on P&A<br>be: Thickness mil LLDPE HDPE PVC Other<br>Other Volume: bbl Dimensions L x W x D<br>of 19.15.17.11 NMAC<br>ing a new well Workover or Drilling (Applies to activities which require prior approval of a permin<br>notice of intent)<br>el Tanks Haul-off Bins Other<br>Thickness mil LLDPE HDPE PVD Other                                                                                                                                                                                                                                                                                                                                                                                                                                                                                                                                                                                                                                                                                                                                                                                                                                                                                                                                                                                                                                                                                                                                                                                                                                                                                                                                                                                                                                                                                                                |
| Temporary:       Drilling       Workover         Permanent       Emergency       Cavitati         Lined       Unlined       Liner typ         String-Reinforced       Liner Seams:       Welded       Factory         3       Closed-loop System:       Subsection H of Type of Operation:       P&A       Drill         Drying Pad       Above Ground Steel       Control Steel       Control Steel                                                                                                                                                                                                                                                                                                                                                                                                                                                                                                                                                                                                                                                                                                                                                                                                                                                                                                                                                                                                                                                                                                                                                                                                                                                                                                                                                                                                                                                                                 | on P&A<br>pe: Thickness mil LLDPE HDPE PVC Other<br>Other Volume: bbl Dimensions L x W x D<br>of 19.15.17.11 NMAC<br>ing a new well Workover or Drilling (Applies to activities which require prior approval of a permin<br>notice of intent)<br>el Tanks Haul-off Bins<br>Thickness mil LLDPE HDPEPVDOther                                                                                                                                                                                                                                                                                                                                                                                                                                                                                                                                                                                                                                                                                                                                                                                                                                                                                                                                                                                                                                                                                                                                                                                                                                                                                                                                                                                                                                                                                                                        |
| Temporary:       Drilling       Workover         Permanent       Emergency       Cavitati         Lined       Unlined       Liner typ         String-Reinforced       Liner Seams:       Welded       Factory         3       Closed-loop System:       Subsection H of Type of Operation:       P&A       Drill         Drying Pad       Above Ground Stee       Liner type:                                                                                                                                                                                                                                                                                                                                                                                                                                                                                                                                                                                                                                                                                                                                                                                                                                                                                                                                                                                                                                                                                                                                                                                                                                                                                                                                                                                                                                                                                                        | on P&A<br>be: Thickness mil LLDPE HDPE PVC Other<br>Other Volume: bbl Dimensions L x W x D<br>of 19.15.17.11 NMAC<br>ing a new well Workover or Drilling (Applies to activities which require prior approval of a permin<br>notice of intent)<br>el Tanks Haul-off Bins Other<br>Thickness mil LLDPE HDPE PVD Other                                                                                                                                                                                                                                                                                                                                                                                                                                                                                                                                                                                                                                                                                                                                                                                                                                                                                                                                                                                                                                                                                                                                                                                                                                                                                                                                                                                                                                                                                                                |
| Temporary:       Drilling       Workover         Permanent       Emergency       Cavitati         Lined       Unlined       Liner type         String-Reinforced       Liner Seams:       Welded       Factory         3       Closed-loop System:       Subsection H of Type of Operation:       P&A       Drill         Drying Pad       Above Ground Stee       Liner type:       Liner type:         Liner Seams:       Welded       Factory                                                                                                                                                                                                                                                                                                                                                                                                                                                                                                                                                                                                                                                                                                                                                                                                                                                                                                                                                                                                                                                                                                                                                                                                                                                                                                                                                                                                                                     | on P&A<br>be: Thickness mil LLDPE HDPE PVC Other<br>Other Volume: bbl Dimensions L x W x D<br>of 19.15.17.11 NMAC<br>ing a new well Workover or Drilling (Applies to activities which require prior approval of a permin<br>notice of intent)<br>el Tanks Haul-off Bins Other<br>Thickness mil LLDPE HDPE PVD Other                                                                                                                                                                                                                                                                                                                                                                                                                                                                                                                                                                                                                                                                                                                                                                                                                                                                                                                                                                                                                                                                                                                                                                                                                                                                                                                                                                                                                                                                                                                |
| Temporary:       Drilling       Workover         Permanent       Emergency       Cavitati         Lined       Unlined       Liner typ         String-Reinforced       Liner Seams:       Welded       Factory         3       Closed-loop System:       Subsection H of Type of Operation:       P&A       Drill         Drying Pad       Above Ground Stee       Liner type:       Liner type:         Liner Seams:       Welded       Factory                                                                                                                                                                                                                                                                                                                                                                                                                                                                                                                                                                                                                                                                                                                                                                                                                                                                                                                                                                                                                                                                                                                                                                                                                                                                                                                                                                                                                                      | on P&A<br>pe: Thickness mil LLDPE HDPE PVC Other<br>Other Volume: bbl Dimensions L x W x D<br>of 19.15.17.11 NMAC<br>ing a new well Workover or Drilling (Applies to activities which require prior approval of a perminotice of intent)<br>el Tanks Haul-off Bins Other<br>Thickness mil LLDPE HDPE PVD Other<br>Other                                                                                                                                                                                                                                                                                                                                                                                                                                                                                                                                                                                                                                                                                                                                                                                                                                                                                                                                                                                                                                                                                                                                                                                                                                                                                                                                                                                                                                                                                                            |
| Temporary:       Drilling       Workover         Permanent       Emergency       Cavitati         Lined       Unlined       Liner typ         String-Reinforced       Liner Seams:       Welded       Factory         3       Closed-loop System:       Subsection H of         Type of Operation:       P&A       Drill         Drying Pad       Above Ground Stee       Liner type:         Liner Seams:       Welded       Factory                                                                                                                                                                                                                                                                                                                                                                                                                                                                                                                                                                                                                                                                                                                                                                                                                                                                                                                                                                                                                                                                                                                                                                                                                                                                                                                                                                                                                                                | on P&A<br>be: Thickness mil LLDPE HDPE PVC Other<br>Other Volume: bbl Dimensions L x W x D<br>of 19.15.17.11 NMAC<br>ing a new well Workover or Drilling (Applies to activities which require prior approval of a perminotice of intent)<br>el Tanks Haul-off Bins Other<br>Thickness mil LLDPE HDPE PVD Other<br>Other<br>.15.17.11 NMAC<br>Type of fluid: Produced Water<br>Metal                                                                                                                                                                                                                                                                                                                                                                                                                                                                                                                                                                                                                                                                                                                                                                                                                                                                                                                                                                                                                                                                                                                                                                                                                                                                                                                                                                                                                                                |
| Temporary:       Drilling       Workover         Permanent       Emergency       Cavitati         Lined       Unlined       Liner typ         String-Reinforced       Liner Seams:       Welded       Factory         3       Closed-loop System:       Subsection H of Type of Operation:       P&A       Drill         Drying Pad       Above Ground Steation:       Unlined       Liner type:         Liner Seams:       Welded       Factory         4                                                                                                                                                                                                                                                                                                                                                                                                                                                                                                                                                                                                                                                                                                                                                                                                                                                                                                                                                                                                                                                                                                                                                                                                                                                                                                                                                                                                                           | on P&A<br>be: ThicknessmilLLDPEHDPEPVCOther                                                                                                                                                                                                                                                                                                                                                                                                                                                                                                                                                                                                                                                                                                                                                                                                                                                                                                                                                                                                                                                                                                                                                                                                                                                                                                                                                                                                                                                                                                                                                                                                                                                                                                                                                                                        |
| Temporary:       Drilling       Workover         Permanent       Emergency       Cavitati         Lined       Unlined       Liner type         String-Reinforced       Liner Seams:       Welded       Factory         3       Closed-loop System:       Subsection H of Type of Operation:       P&A       Drill         Drying Pad       Above Ground Stee       Liner type:       Liner type:         Liner Seams:       Welded       Factory         4       X       Below-grade tank:       Subsection I of 19.         Volume:       120       bbl         Tank Construction material:       Secondary containment with leak detection         Visible sidewalls and liner       Iner                                                                                                                                                                                                                                                                                                                                                                                                                                                                                                                                                                                                                                                                                                                                                                                                                                                                                                                                                                                                                                                                                                                                                                                          | on P&A<br>be: Thickness mil LLDPE HDPE PVC Other<br>Other Volume: bbl Dimensions L x W x D<br>of 19.15.17.11 NMAC<br>ing a new well Workover or Drilling (Applies to activities which require prior approval of a perminotice of intent)<br>el Tanks Haul-off Bins Other<br>Thickness mil LLDPE HDPE PVD Other<br>Other<br>.15.17.11 NMAC<br>Type of fluid: Produced Water<br>Metal                                                                                                                                                                                                                                                                                                                                                                                                                                                                                                                                                                                                                                                                                                                                                                                                                                                                                                                                                                                                                                                                                                                                                                                                                                                                                                                                                                                                                                                |
| Temporary:       Drilling       Workover         Permanent       Emergency       Cavitati         Lined       Unlined       Liner type         String-Reinforced       Liner Seams:       Welded       Factory         3       Closed-loop System:       Subsection H of Type of Operation:       P&A       Drill         Drying Pad       Above Ground Ster       Liner type:       Liner type:         Liner Seams:       Welded       Factory         4       X       Below-grade tank:       Subsection I of 19.         Volume:       120       bbl         Tank Construction material:       Secondary containment with leak detection         Visible sidewalls and liner       Image:                                                                                                                                                                                                                                                                                                                                                                                                                                                                                                                                                                                                                                                                                                                                                                                                                                                                                                                                                                                                                                                                                                                                                                                        | on P&A<br>pe: Thicknessmil LLDPE HDPE PVC Other                                                                                                                                                                                                                                                                                                                                                                                                                                                                                                                                                                                                                                                                                                                                                                                                                                                                                                                                                                                                                                                                                                                                                                                                                                                                                                                                                                                                                                                                                                                                                                                                                                                                                                                                                                                    |
| Temporary:       Drilling       Workover         Permanent       Emergency       Cavitati         Lined       Unlined       Liner type         String-Reinforced       Liner Seams:       Welded       Factory         3       Closed-loop System:       Subsection H of Type of Operation:       P&A       Drill         Drying Pad       Above Ground Stee       Liner type:       Liner type:         Liner Seams:       Welded       Factory         4       X       Below-grade tank:       Subsection I of 19.         Volume:       120       bbl         Tank Construction material:                                                                                                                                                                                                                                                                                                                                                                                                                                                                                                                                                                                                                                                                                                                                                                                                                                                                                                                                                                                                                                                                                                                                                                                                                                                                                         | on P&A<br>pe: Thicknessmil LLDPE HDPE PVC Other                                                                                                                                                                                                                                                                                                                                                                                                                                                                                                                                                                                                                                                                                                                                                                                                                                                                                                                                                                                                                                                                                                                                                                                                                                                                                                                                                                                                                                                                                                                                                                                                                                                                                                                                                                                    |
| Temporary:       Drilling       Workover         Permanent       Emergency       Cavitati         Lined       Unlined       Liner typ         String-Reinforced       Liner Seams:       Welded       Factory         3       Closed-loop System:       Subsection H of Type of Operation:       P&A       Drill         Drying Pad       Above Ground Steat       Liner type:       Liner type:         Liner Seams:       Welded       Factory         4       X       Below-grade tank:       Subsection I of 19.         Volume:       120       bbl         Tank Construction material:       Secondary containment with leak detection         Visible sidewalls and liner       Liner Type:       Thickness         5       Alternative Method:       String and the string an                                                                                                                                                                                                                                                                                                                                                | on P&A<br>pe: Thicknessmil LLDPE HDPE PVC Other                                                                                                                                                                                                                                                                                                                                                                                                                                                                                                                                                                                                                                                                                                                                                                                                                                                                                                                                                                                                                                                                                                                                                                                                                                                                                                                                                                                                                                                                                                                                                                                                                                                                                                                                                                                    |
| Temporary:       Drilling       Workover         Permanent       Emergency       Cavitati         Lined       Unlined       Liner typ         String-Reinforced       Liner Seams:       Welded       Factory         3       Closed-loop System:       Subsection H of Type of Operation:       P&A       Drill         Drying Pad       Above Ground Steat       Liner type:       Liner type:         Liner Seams:       Welded       Factory         4       X       Below-grade tank:       Subsection I of 19.         Volume:       120       bbl         Tank Construction material:       Secondary containment with leak detection         Visible sidewalls and liner       Liner Type:       Thickness         5       Alternative Method:       String Secondary                                                                                                                                                                                                                                                                                                                                                                                                                                                                                                                                                                                                                                                                                                                                                                                                                                                                                                                                                                                                                                                                                                        | onP&A<br>be: Thickness mil LLDPE HDPE PVC Other<br>Other Volume: bbl Dimensions L x W x D<br>of 19.15.17.11 NMAC<br>ing a new well Workover or Drilling (Applies to activities which require prior approval of a perminotice of intent)<br>el Tanks Haul-off BinsOther<br>thickness milLLDPEHDPEPVDOther<br><br>15.17.11 NMAC<br>Type of fluid: Produced Water<br>Metal<br>n X Visible sidewalls, liner, 6-inch lift and automatic overflow shut-off<br>Visible sidewalls onlyOther<br>milHDPEPVC Other                                                                                                                                                                                                                                                                                                                                                                                                                                                                                                                                                                                                                                                                                                                                                                                                                                                                                                                                                                                                                                                                                                                                                                                                                                                                                                                            |