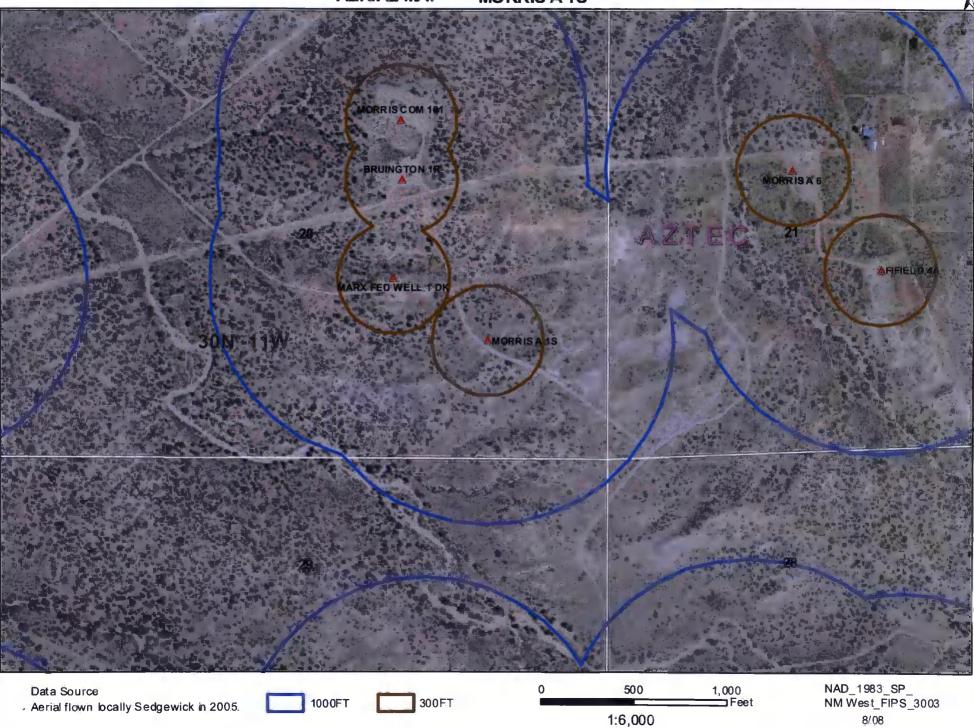

|                                                                                                                                                                                                                                                                                                                                                                                                                                                                                                                                                                                                                                                                                                                                                                                                                                                                                                                                                                                                                                                                                                                                                                                                                                                                                                                                                                                                                                                                                                                                                                                                                                                                                                                                                                                                                                                                                      | State of New Mexico Form                                                                                                                                                                                                                                                                                                                                                                                                                                                                                                                                                                                                                                                                                                                                                                                                                                                                                                                                                                                                                                                                                                                                                                                                                                                                                                                                                                                                                                                                                                                                                                                                                                                                                                                                                                                                           |
|--------------------------------------------------------------------------------------------------------------------------------------------------------------------------------------------------------------------------------------------------------------------------------------------------------------------------------------------------------------------------------------------------------------------------------------------------------------------------------------------------------------------------------------------------------------------------------------------------------------------------------------------------------------------------------------------------------------------------------------------------------------------------------------------------------------------------------------------------------------------------------------------------------------------------------------------------------------------------------------------------------------------------------------------------------------------------------------------------------------------------------------------------------------------------------------------------------------------------------------------------------------------------------------------------------------------------------------------------------------------------------------------------------------------------------------------------------------------------------------------------------------------------------------------------------------------------------------------------------------------------------------------------------------------------------------------------------------------------------------------------------------------------------------------------------------------------------------------------------------------------------------|------------------------------------------------------------------------------------------------------------------------------------------------------------------------------------------------------------------------------------------------------------------------------------------------------------------------------------------------------------------------------------------------------------------------------------------------------------------------------------------------------------------------------------------------------------------------------------------------------------------------------------------------------------------------------------------------------------------------------------------------------------------------------------------------------------------------------------------------------------------------------------------------------------------------------------------------------------------------------------------------------------------------------------------------------------------------------------------------------------------------------------------------------------------------------------------------------------------------------------------------------------------------------------------------------------------------------------------------------------------------------------------------------------------------------------------------------------------------------------------------------------------------------------------------------------------------------------------------------------------------------------------------------------------------------------------------------------------------------------------------------------------------------------------------------------------------------------|
| 1625 N                                                                                                                                                                                                                                                                                                                                                                                                                                                                                                                                                                                                                                                                                                                                                                                                                                                                                                                                                                                                                                                                                                                                                                                                                                                                                                                                                                                                                                                                                                                                                                                                                                                                                                                                                                                                                                                                               | July 2                                                                                                                                                                                                                                                                                                                                                                                                                                                                                                                                                                                                                                                                                                                                                                                                                                                                                                                                                                                                                                                                                                                                                                                                                                                                                                                                                                                                                                                                                                                                                                                                                                                                                                                                                                                                                             |
| Distric REGISTE                                                                                                                                                                                                                                                                                                                                                                                                                                                                                                                                                                                                                                                                                                                                                                                                                                                                                                                                                                                                                                                                                                                                                                                                                                                                                                                                                                                                                                                                                                                                                                                                                                                                                                                                                                                                                                                                      | I DIVISION                                                                                                                                                                                                                                                                                                                                                                                                                                                                                                                                                                                                                                                                                                                                                                                                                                                                                                                                                                                                                                                                                                                                                                                                                                                                                                                                                                                                                                                                                                                                                                                                                                                                                                                                                                                                                         |
| Distric<br>1000 Rio Brazos Kd., Aztec, NM 87410                                                                                                                                                                                                                                                                                                                                                                                                                                                                                                                                                                                                                                                                                                                                                                                                                                                                                                                                                                                                                                                                                                                                                                                                                                                                                                                                                                                                                                                                                                                                                                                                                                                                                                                                                                                                                                      | rancis Dr.                                                                                                                                                                                                                                                                                                                                                                                                                                                                                                                                                                                                                                                                                                                                                                                                                                                                                                                                                                                                                                                                                                                                                                                                                                                                                                                                                                                                                                                                                                                                                                                                                                                                                                                                                                                                                         |
| District IV<br>1220 S. St. Francis Dr., Santa Fe, NM 87505                                                                                                                                                                                                                                                                                                                                                                                                                                                                                                                                                                                                                                                                                                                                                                                                                                                                                                                                                                                                                                                                                                                                                                                                                                                                                                                                                                                                                                                                                                                                                                                                                                                                                                                                                                                                                           | Santa Fe, NM 87505<br>For permanent pits and exceptions submit to the San<br>Environmental Bureau office and provide a copy to the<br>appropriate NMOCD District Office.                                                                                                                                                                                                                                                                                                                                                                                                                                                                                                                                                                                                                                                                                                                                                                                                                                                                                                                                                                                                                                                                                                                                                                                                                                                                                                                                                                                                                                                                                                                                                                                                                                                           |
|                                                                                                                                                                                                                                                                                                                                                                                                                                                                                                                                                                                                                                                                                                                                                                                                                                                                                                                                                                                                                                                                                                                                                                                                                                                                                                                                                                                                                                                                                                                                                                                                                                                                                                                                                                                                                                                                                      | Closed-Loop System, Below-Grade Tank, or                                                                                                                                                                                                                                                                                                                                                                                                                                                                                                                                                                                                                                                                                                                                                                                                                                                                                                                                                                                                                                                                                                                                                                                                                                                                                                                                                                                                                                                                                                                                                                                                                                                                                                                                                                                           |
|                                                                                                                                                                                                                                                                                                                                                                                                                                                                                                                                                                                                                                                                                                                                                                                                                                                                                                                                                                                                                                                                                                                                                                                                                                                                                                                                                                                                                                                                                                                                                                                                                                                                                                                                                                                                                                                                                      | Iternative Method Permit or Closure Plan Application                                                                                                                                                                                                                                                                                                                                                                                                                                                                                                                                                                                                                                                                                                                                                                                                                                                                                                                                                                                                                                                                                                                                                                                                                                                                                                                                                                                                                                                                                                                                                                                                                                                                                                                                                                               |
|                                                                                                                                                                                                                                                                                                                                                                                                                                                                                                                                                                                                                                                                                                                                                                                                                                                                                                                                                                                                                                                                                                                                                                                                                                                                                                                                                                                                                                                                                                                                                                                                                                                                                                                                                                                                                                                                                      | ermit of a pit, closed-loop system, below-grade tank, or proposed alternative method                                                                                                                                                                                                                                                                                                                                                                                                                                                                                                                                                                                                                                                                                                                                                                                                                                                                                                                                                                                                                                                                                                                                                                                                                                                                                                                                                                                                                                                                                                                                                                                                                                                                                                                                               |
|                                                                                                                                                                                                                                                                                                                                                                                                                                                                                                                                                                                                                                                                                                                                                                                                                                                                                                                                                                                                                                                                                                                                                                                                                                                                                                                                                                                                                                                                                                                                                                                                                                                                                                                                                                                                                                                                                      | Closure of a pit, closed-loop system, below-grade tank, or proposed alternative method                                                                                                                                                                                                                                                                                                                                                                                                                                                                                                                                                                                                                                                                                                                                                                                                                                                                                                                                                                                                                                                                                                                                                                                                                                                                                                                                                                                                                                                                                                                                                                                                                                                                                                                                             |
|                                                                                                                                                                                                                                                                                                                                                                                                                                                                                                                                                                                                                                                                                                                                                                                                                                                                                                                                                                                                                                                                                                                                                                                                                                                                                                                                                                                                                                                                                                                                                                                                                                                                                                                                                                                                                                                                                      | Addification to an existing permit                                                                                                                                                                                                                                                                                                                                                                                                                                                                                                                                                                                                                                                                                                                                                                                                                                                                                                                                                                                                                                                                                                                                                                                                                                                                                                                                                                                                                                                                                                                                                                                                                                                                                                                                                                                                 |
| لنبيب                                                                                                                                                                                                                                                                                                                                                                                                                                                                                                                                                                                                                                                                                                                                                                                                                                                                                                                                                                                                                                                                                                                                                                                                                                                                                                                                                                                                                                                                                                                                                                                                                                                                                                                                                                                                                                                                                | Closure plan only submitted for an existing permitted or non-permitted pit, closed-loop system elow-grade tank, or proposed alternative method                                                                                                                                                                                                                                                                                                                                                                                                                                                                                                                                                                                                                                                                                                                                                                                                                                                                                                                                                                                                                                                                                                                                                                                                                                                                                                                                                                                                                                                                                                                                                                                                                                                                                     |
| Instructions: Please submit one applica                                                                                                                                                                                                                                                                                                                                                                                                                                                                                                                                                                                                                                                                                                                                                                                                                                                                                                                                                                                                                                                                                                                                                                                                                                                                                                                                                                                                                                                                                                                                                                                                                                                                                                                                                                                                                                              | tion (Form C-144) per individual pit, closed-loop system, below-grade tank or alternative r                                                                                                                                                                                                                                                                                                                                                                                                                                                                                                                                                                                                                                                                                                                                                                                                                                                                                                                                                                                                                                                                                                                                                                                                                                                                                                                                                                                                                                                                                                                                                                                                                                                                                                                                        |
|                                                                                                                                                                                                                                                                                                                                                                                                                                                                                                                                                                                                                                                                                                                                                                                                                                                                                                                                                                                                                                                                                                                                                                                                                                                                                                                                                                                                                                                                                                                                                                                                                                                                                                                                                                                                                                                                                      | quest does not relieve the operator of liability should operations result in pollution of surface water, ground water or the                                                                                                                                                                                                                                                                                                                                                                                                                                                                                                                                                                                                                                                                                                                                                                                                                                                                                                                                                                                                                                                                                                                                                                                                                                                                                                                                                                                                                                                                                                                                                                                                                                                                                                       |
| environment. Nor does approval relieve the                                                                                                                                                                                                                                                                                                                                                                                                                                                                                                                                                                                                                                                                                                                                                                                                                                                                                                                                                                                                                                                                                                                                                                                                                                                                                                                                                                                                                                                                                                                                                                                                                                                                                                                                                                                                                                           | operator of its responsibility to comply with any other applicable governmental authority's rules, regulations or ordinances.                                                                                                                                                                                                                                                                                                                                                                                                                                                                                                                                                                                                                                                                                                                                                                                                                                                                                                                                                                                                                                                                                                                                                                                                                                                                                                                                                                                                                                                                                                                                                                                                                                                                                                      |
| Operator: Burlington Resources Oil & G                                                                                                                                                                                                                                                                                                                                                                                                                                                                                                                                                                                                                                                                                                                                                                                                                                                                                                                                                                                                                                                                                                                                                                                                                                                                                                                                                                                                                                                                                                                                                                                                                                                                                                                                                                                                                                               | as Company, LP OGRID#: 14538                                                                                                                                                                                                                                                                                                                                                                                                                                                                                                                                                                                                                                                                                                                                                                                                                                                                                                                                                                                                                                                                                                                                                                                                                                                                                                                                                                                                                                                                                                                                                                                                                                                                                                                                                                                                       |
| Address: PO Box 4289, Farmington, NN                                                                                                                                                                                                                                                                                                                                                                                                                                                                                                                                                                                                                                                                                                                                                                                                                                                                                                                                                                                                                                                                                                                                                                                                                                                                                                                                                                                                                                                                                                                                                                                                                                                                                                                                                                                                                                                 | A 87499                                                                                                                                                                                                                                                                                                                                                                                                                                                                                                                                                                                                                                                                                                                                                                                                                                                                                                                                                                                                                                                                                                                                                                                                                                                                                                                                                                                                                                                                                                                                                                                                                                                                                                                                                                                                                            |
| Facility or well name: MORRIS A 1S                                                                                                                                                                                                                                                                                                                                                                                                                                                                                                                                                                                                                                                                                                                                                                                                                                                                                                                                                                                                                                                                                                                                                                                                                                                                                                                                                                                                                                                                                                                                                                                                                                                                                                                                                                                                                                                   |                                                                                                                                                                                                                                                                                                                                                                                                                                                                                                                                                                                                                                                                                                                                                                                                                                                                                                                                                                                                                                                                                                                                                                                                                                                                                                                                                                                                                                                                                                                                                                                                                                                                                                                                                                                                                                    |
| API Number: 300453                                                                                                                                                                                                                                                                                                                                                                                                                                                                                                                                                                                                                                                                                                                                                                                                                                                                                                                                                                                                                                                                                                                                                                                                                                                                                                                                                                                                                                                                                                                                                                                                                                                                                                                                                                                                                                                                   | 33638 OCD Permit Number:                                                                                                                                                                                                                                                                                                                                                                                                                                                                                                                                                                                                                                                                                                                                                                                                                                                                                                                                                                                                                                                                                                                                                                                                                                                                                                                                                                                                                                                                                                                                                                                                                                                                                                                                                                                                           |
| U/L or Qtr/Qtr: P Section:                                                                                                                                                                                                                                                                                                                                                                                                                                                                                                                                                                                                                                                                                                                                                                                                                                                                                                                                                                                                                                                                                                                                                                                                                                                                                                                                                                                                                                                                                                                                                                                                                                                                                                                                                                                                                                                           | 20 Township: 30N Range: 11W County: San Juan                                                                                                                                                                                                                                                                                                                                                                                                                                                                                                                                                                                                                                                                                                                                                                                                                                                                                                                                                                                                                                                                                                                                                                                                                                                                                                                                                                                                                                                                                                                                                                                                                                                                                                                                                                                       |
| Center of Proposed Design: Latitude:                                                                                                                                                                                                                                                                                                                                                                                                                                                                                                                                                                                                                                                                                                                                                                                                                                                                                                                                                                                                                                                                                                                                                                                                                                                                                                                                                                                                                                                                                                                                                                                                                                                                                                                                                                                                                                                 | 36.79225°N Longitude: -108.00657°W NAD: X 1927                                                                                                                                                                                                                                                                                                                                                                                                                                                                                                                                                                                                                                                                                                                                                                                                                                                                                                                                                                                                                                                                                                                                                                                                                                                                                                                                                                                                                                                                                                                                                                                                                                                                                                                                                                                     |
| Surface Owner: X Federal                                                                                                                                                                                                                                                                                                                                                                                                                                                                                                                                                                                                                                                                                                                                                                                                                                                                                                                                                                                                                                                                                                                                                                                                                                                                                                                                                                                                                                                                                                                                                                                                                                                                                                                                                                                                                                                             | State Private Tribal Trust or Indian Allotment                                                                                                                                                                                                                                                                                                                                                                                                                                                                                                                                                                                                                                                                                                                                                                                                                                                                                                                                                                                                                                                                                                                                                                                                                                                                                                                                                                                                                                                                                                                                                                                                                                                                                                                                                                                     |
| Pit:         Subsection F or G of 19.15.17.11 N           Temporary:         Drilling         Workover                                                                                                                                                                                                                                                                                                                                                                                                                                                                                                                                                                                                                                                                                                                                                                                                                                                                                                                                                                                                                                                                                                                                                                                                                                                                                                                                                                                                                                                                                                                                                                                                                                                                                                                                                                               | MAC                                                                                                                                                                                                                                                                                                                                                                                                                                                                                                                                                                                                                                                                                                                                                                                                                                                                                                                                                                                                                                                                                                                                                                                                                                                                                                                                                                                                                                                                                                                                                                                                                                                                                                                                                                                                                                |
| Temporary: Drilling Workover                                                                                                                                                                                                                                                                                                                                                                                                                                                                                                                                                                                                                                                                                                                                                                                                                                                                                                                                                                                                                                                                                                                                                                                                                                                                                                                                                                                                                                                                                                                                                                                                                                                                                                                                                                                                                                                         | on P&A<br>pe: Thickness mil LLDPE HDPE PVC Other                                                                                                                                                                                                                                                                                                                                                                                                                                                                                                                                                                                                                                                                                                                                                                                                                                                                                                                                                                                                                                                                                                                                                                                                                                                                                                                                                                                                                                                                                                                                                                                                                                                                                                                                                                                   |
| Temporary:       Drilling       Workover         Permanent       Emergency       Cavitati         Lined       Unlined       Liner typ         String-Reinforced       Liner Seams:       Welded       Factory                                                                                                                                                                                                                                                                                                                                                                                                                                                                                                                                                                                                                                                                                                                                                                                                                                                                                                                                                                                                                                                                                                                                                                                                                                                                                                                                                                                                                                                                                                                                                                                                                                                                        | on P&A<br>pe: Thickness mil LLDPE HDPE PVC Other                                                                                                                                                                                                                                                                                                                                                                                                                                                                                                                                                                                                                                                                                                                                                                                                                                                                                                                                                                                                                                                                                                                                                                                                                                                                                                                                                                                                                                                                                                                                                                                                                                                                                                                                                                                   |
| Temporary:       Drilling       Workover         Permanent       Emergency       Cavitati         Lined       Unlined       Liner typ         String-Reinforced       Liner Seams:       Welded       Factory         3       Closed-loop System:       Subsection H of the section H of t | on       P&A         be:       Thickness          More       Other          Other       Volume:       bbl       Dimensions L       x W       x D         of 19.15.17.11 NMAC       ing a new well       Workover or Drilling (Applies to activities which require prior approval of a permitting the second |
| Temporary:       Drilling       Workover         Permanent       Emergency       Cavitati         Lined       Unlined       Liner typ         String-Reinforced       Liner Seams:       Welded       Factory         3       Closed-loop System:       Subsection H of Type of Operation:       P&A       Drill                                                                                                                                                                                                                                                                                                                                                                                                                                                                                                                                                                                                                                                                                                                                                                                                                                                                                                                                                                                                                                                                                                                                                                                                                                                                                                                                                                                                                                                                                                                                                                     | on P&A<br>pe: Thickness mil LLDPE HDPE PVC Other<br>Other Volume: bbl Dimensions L x W x D<br>of 19.15.17.11 NMAC<br>ing a new well Workover or Drilling (Applies to activities which require prior approval of a permi-<br>notice of intent)                                                                                                                                                                                                                                                                                                                                                                                                                                                                                                                                                                                                                                                                                                                                                                                                                                                                                                                                                                                                                                                                                                                                                                                                                                                                                                                                                                                                                                                                                                                                                                                      |
| Temporary:       Drilling       Workover         Permanent       Emergency       Cavitati         Lined       Unlined       Liner typ         String-Reinforced       Liner Seams:       Welded       Factory         3       Closed-loop System:       Subsection H of Type of Operation:       P&A       Drill         Drying Pad       Above Ground Steel                                                                                                                                                                                                                                                                                                                                                                                                                                                                                                                                                                                                                                                                                                                                                                                                                                                                                                                                                                                                                                                                                                                                                                                                                                                                                                                                                                                                                                                                                                                         | on P&A<br>pe: Thickness mil LLDPE HDPE PVC Other<br>Other Volume: bbl Dimensions L x W x D<br>of 19.15.17.11 NMAC<br>ing a new well Workover or Drilling (Applies to activities which require prior approval of a permin<br>notice of intent)<br>el Tanks Haul-off Bins                                                                                                                                                                                                                                                                                                                                                                                                                                                                                                                                                                                                                                                                                                                                                                                                                                                                                                                                                                                                                                                                                                                                                                                                                                                                                                                                                                                                                                                                                                                                                            |
| Temporary:       Drilling       Workover         Permanent       Emergency       Cavitati         Lined       Unlined       Liner typ         String-Reinforced       Liner Seams:       Welded       Factory         3       Closed-loop System:       Subsection H of Type of Operation:       P&A       Drill         Drying Pad       Above Ground Stee       Liner type:                                                                                                                                                                                                                                                                                                                                                                                                                                                                                                                                                                                                                                                                                                                                                                                                                                                                                                                                                                                                                                                                                                                                                                                                                                                                                                                                                                                                                                                                                                        | on P&A<br>be: Thickness mil LLDPE HDPE PVC Other<br>Other Volume: bbl Dimensions L x W x D<br>of 19.15.17.11 NMAC<br>ing a new well Workover or Drilling (Applies to activities which require prior approval of a permin<br>notice of intent)<br>el Tanks Haul-off Bins Other<br>Thickness mil LLDPE HDPE PVD Other                                                                                                                                                                                                                                                                                                                                                                                                                                                                                                                                                                                                                                                                                                                                                                                                                                                                                                                                                                                                                                                                                                                                                                                                                                                                                                                                                                                                                                                                                                                |
| Temporary:       Drilling       Workover         Permanent       Emergency       Cavitati         Lined       Unlined       Liner typ         String-Reinforced       Liner Seams:       Welded       Factory         3       Closed-loop System:       Subsection H of Type of Operation:       P&A       Drill         Drying Pad       Above Ground Steel       Control Steel       Control Steel                                                                                                                                                                                                                                                                                                                                                                                                                                                                                                                                                                                                                                                                                                                                                                                                                                                                                                                                                                                                                                                                                                                                                                                                                                                                                                                                                                                                                                                                                 | on P&A<br>pe: Thickness mil LLDPE HDPE PVC Other<br>Other Volume: bbl Dimensions L x W x D<br>of 19.15.17.11 NMAC<br>ing a new well Workover or Drilling (Applies to activities which require prior approval of a permin<br>notice of intent)<br>el Tanks Haul-off Bins<br>Thickness mil LLDPE HDPEPVDOther                                                                                                                                                                                                                                                                                                                                                                                                                                                                                                                                                                                                                                                                                                                                                                                                                                                                                                                                                                                                                                                                                                                                                                                                                                                                                                                                                                                                                                                                                                                        |
| Temporary:       Drilling       Workover         Permanent       Emergency       Cavitati         Lined       Unlined       Liner typ         String-Reinforced       Liner Seams:       Welded       Factory         3       Closed-loop System:       Subsection H of Type of Operation:       P&A       Drill         Drying Pad       Above Ground Stee       Liner type:                                                                                                                                                                                                                                                                                                                                                                                                                                                                                                                                                                                                                                                                                                                                                                                                                                                                                                                                                                                                                                                                                                                                                                                                                                                                                                                                                                                                                                                                                                        | on P&A<br>be: Thickness mil LLDPE HDPE PVC Other<br>Other Volume: bbl Dimensions L x W x D<br>of 19.15.17.11 NMAC<br>ing a new well Workover or Drilling (Applies to activities which require prior approval of a permin<br>notice of intent)<br>el Tanks Haul-off Bins Other<br>Thickness mil LLDPE HDPE PVD Other                                                                                                                                                                                                                                                                                                                                                                                                                                                                                                                                                                                                                                                                                                                                                                                                                                                                                                                                                                                                                                                                                                                                                                                                                                                                                                                                                                                                                                                                                                                |
| Temporary:       Drilling       Workover         Permanent       Emergency       Cavitati         Lined       Unlined       Liner type         String-Reinforced       Liner Seams:       Welded       Factory         3       Closed-loop System:       Subsection H of Type of Operation:       P&A       Drill         Drying Pad       Above Ground Stee       Liner type:       Liner type:         Liner Seams:       Welded       Factory                                                                                                                                                                                                                                                                                                                                                                                                                                                                                                                                                                                                                                                                                                                                                                                                                                                                                                                                                                                                                                                                                                                                                                                                                                                                                                                                                                                                                                     | on P&A<br>be: Thickness mil LLDPE HDPE PVC Other<br>Other Volume: bbl Dimensions L x W x D<br>of 19.15.17.11 NMAC<br>ing a new well Workover or Drilling (Applies to activities which require prior approval of a permin<br>notice of intent)<br>el Tanks Haul-off Bins Other<br>Thickness mil LLDPE HDPE PVD Other                                                                                                                                                                                                                                                                                                                                                                                                                                                                                                                                                                                                                                                                                                                                                                                                                                                                                                                                                                                                                                                                                                                                                                                                                                                                                                                                                                                                                                                                                                                |
| Temporary:       Drilling       Workover         Permanent       Emergency       Cavitati         Lined       Unlined       Liner typ         String-Reinforced       Liner Seams:       Welded       Factory         3       Closed-loop System:       Subsection H of Type of Operation:       P&A       Drill         Drying Pad       Above Ground Stee       Liner type:       Liner type:         Liner Seams:       Welded       Factory                                                                                                                                                                                                                                                                                                                                                                                                                                                                                                                                                                                                                                                                                                                                                                                                                                                                                                                                                                                                                                                                                                                                                                                                                                                                                                                                                                                                                                      | on P&A<br>pe: Thickness mil LLDPE HDPE PVC Other<br>Other Volume: bbl Dimensions L x W x D<br>of 19.15.17.11 NMAC<br>ing a new well Workover or Drilling (Applies to activities which require prior approval of a perminotice of intent)<br>el Tanks Haul-off Bins Other<br>Thickness mil LLDPE HDPE PVD Other<br>Other                                                                                                                                                                                                                                                                                                                                                                                                                                                                                                                                                                                                                                                                                                                                                                                                                                                                                                                                                                                                                                                                                                                                                                                                                                                                                                                                                                                                                                                                                                            |
| Temporary:       Drilling       Workover         Permanent       Emergency       Cavitati         Lined       Unlined       Liner typ         String-Reinforced       Liner Seams:       Welded       Factory         3       Closed-loop System:       Subsection H of         Type of Operation:       P&A       Drill         Drying Pad       Above Ground Stee       Liner type:         Liner Seams:       Welded       Factory                                                                                                                                                                                                                                                                                                                                                                                                                                                                                                                                                                                                                                                                                                                                                                                                                                                                                                                                                                                                                                                                                                                                                                                                                                                                                                                                                                                                                                                | on P&A<br>be: Thickness mil LLDPE HDPE PVC Other<br>Other Volume: bbl Dimensions L x W x D<br>of 19.15.17.11 NMAC<br>ing a new well Workover or Drilling (Applies to activities which require prior approval of a perminotice of intent)<br>el Tanks Haul-off Bins Other<br>Thickness mil LLDPE HDPE PVD Other<br>Other<br>.15.17.11 NMAC<br>Type of fluid: Produced Water<br>Metal                                                                                                                                                                                                                                                                                                                                                                                                                                                                                                                                                                                                                                                                                                                                                                                                                                                                                                                                                                                                                                                                                                                                                                                                                                                                                                                                                                                                                                                |
| Temporary:       Drilling       Workover         Permanent       Emergency       Cavitati         Lined       Unlined       Liner typ         String-Reinforced       Liner Seams:       Welded       Factory         3       Closed-loop System:       Subsection H of Type of Operation:       P&A       Drill         Drying Pad       Above Ground Steation:       Unlined       Liner type:         Liner Seams:       Welded       Factory         4                                                                                                                                                                                                                                                                                                                                                                                                                                                                                                                                                                                                                                                                                                                                                                                                                                                                                                                                                                                                                                                                                                                                                                                                                                                                                                                                                                                                                           | on P&A<br>be: ThicknessmilLLDPEHDPEPVCOther                                                                                                                                                                                                                                                                                                                                                                                                                                                                                                                                                                                                                                                                                                                                                                                                                                                                                                                                                                                                                                                                                                                                                                                                                                                                                                                                                                                                                                                                                                                                                                                                                                                                                                                                                                                        |
| Temporary:       Drilling       Workover         Permanent       Emergency       Cavitati         Lined       Unlined       Liner type         String-Reinforced       Liner Seams:       Welded       Factory         3       Closed-loop System:       Subsection H of Type of Operation:       P&A       Drill         Drying Pad       Above Ground Stee       Liner type:       Liner type:         Liner Seams:       Welded       Factory         4       X       Below-grade tank:       Subsection I of 19.         Volume:       120       bbl         Tank Construction material:       Secondary containment with leak detection         Visible sidewalls and liner       Iner                                                                                                                                                                                                                                                                                                                                                                                                                                                                                                                                                                                                                                                                                                                                                                                                                                                                                                                                                                                                                                                                                                                                                                                          | on P&A<br>be: Thickness mil LLDPE HDPE PVC Other<br>Other Volume: bbl Dimensions L x W x D<br>of 19.15.17.11 NMAC<br>ing a new well Workover or Drilling (Applies to activities which require prior approval of a perminotice of intent)<br>el Tanks Haul-off Bins Other<br>Thickness mil LLDPE HDPE PVD Other<br>Other<br>.15.17.11 NMAC<br>Type of fluid: Produced Water<br>Metal                                                                                                                                                                                                                                                                                                                                                                                                                                                                                                                                                                                                                                                                                                                                                                                                                                                                                                                                                                                                                                                                                                                                                                                                                                                                                                                                                                                                                                                |
| Temporary:       Drilling       Workover         Permanent       Emergency       Cavitati         Lined       Unlined       Liner type         String-Reinforced       Liner Seams:       Welded       Factory         3       Closed-loop System:       Subsection H of Type of Operation:       P&A       Drill         Drying Pad       Above Ground Ster       Liner type:       Liner type:         Liner Seams:       Welded       Factory         4       X       Below-grade tank:       Subsection I of 19.         Volume:       120       bbl         Tank Construction material:       Secondary containment with leak detection         Visible sidewalls and liner       Image:                                                                                                                                                                                                                                                                                                                                                                                                                                                                                                                                                                                                                                                                                                                                                                                                                                                                                                                                                                                                                                                                                                                                                                                        | on P&A<br>pe: Thicknessmil LLDPE HDPE PVC Other                                                                                                                                                                                                                                                                                                                                                                                                                                                                                                                                                                                                                                                                                                                                                                                                                                                                                                                                                                                                                                                                                                                                                                                                                                                                                                                                                                                                                                                                                                                                                                                                                                                                                                                                                                                    |
| Temporary:       Drilling       Workover         Permanent       Emergency       Cavitati         Lined       Unlined       Liner type         String-Reinforced       Liner Seams:       Welded       Factory         3       Closed-loop System:       Subsection H of Type of Operation:       P&A       Drill         Drying Pad       Above Ground Stee       Liner type:       Liner type:         Liner Seams:       Welded       Factory         4       X       Below-grade tank:       Subsection I of 19.         Volume:       120       bbl         Tank Construction material:                                                                                                                                                                                                                                                                                                                                                                                                                                                                                                                                                                                                                                                                                                                                                                                                                                                                                                                                                                                                                                                                                                                                                                                                                                                                                         | on P&A<br>pe: Thicknessmil LLDPE HDPE PVC Other                                                                                                                                                                                                                                                                                                                                                                                                                                                                                                                                                                                                                                                                                                                                                                                                                                                                                                                                                                                                                                                                                                                                                                                                                                                                                                                                                                                                                                                                                                                                                                                                                                                                                                                                                                                    |
| Temporary:       Drilling       Workover         Permanent       Emergency       Cavitati         Lined       Unlined       Liner typ         String-Reinforced       Liner Seams:       Welded       Factory         3       Closed-loop System:       Subsection H of Type of Operation:       P&A       Drill         Drying Pad       Above Ground Steat       Liner type:       Liner type:         Liner Seams:       Welded       Factory         4       X       Below-grade tank:       Subsection I of 19.         Volume:       120       bbl         Tank Construction material:       Secondary containment with leak detection         Visible sidewalls and liner       Liner Type:       Thickness         5       Alternative Method:       String and the string an                                                                                                                                                                                                                                                                                                                                                | on P&A<br>pe: Thicknessmil LLDPE HDPE PVC Other                                                                                                                                                                                                                                                                                                                                                                                                                                                                                                                                                                                                                                                                                                                                                                                                                                                                                                                                                                                                                                                                                                                                                                                                                                                                                                                                                                                                                                                                                                                                                                                                                                                                                                                                                                                    |
| Temporary:       Drilling       Workover         Permanent       Emergency       Cavitati         Lined       Unlined       Liner typ         String-Reinforced       Liner Seams:       Welded       Factory         3       Closed-loop System:       Subsection H of Type of Operation:       P&A       Drill         Drying Pad       Above Ground Steat       Liner type:       Liner type:         Liner Seams:       Welded       Factory         4       X       Below-grade tank:       Subsection I of 19.         Volume:       120       bbl         Tank Construction material:       Secondary containment with leak detection         Visible sidewalls and liner       Liner Type:       Thickness         5       Alternative Method:       String Secondary                                                                                                                                                                                                                                                                                                                                                                                                                                                                                                                                                                                                                                                                                                                                                                                                                                                                                                                                                                                                                                                                                                        | onP&A<br>be: Thickness mil LLDPE HDPE PVC Other<br>Other Volume: bbl Dimensions L x W x D<br>of 19.15.17.11 NMAC<br>ing a new well Workover or Drilling (Applies to activities which require prior approval of a perminotice of intent)<br>el Tanks Haul-off BinsOther<br>thickness milLLDPEHDPEPVDOther<br><br>15.17.11 NMAC<br>Type of fluid: Produced Water<br>Metal<br>n X Visible sidewalls, liner, 6-inch lift and automatic overflow shut-off<br>Visible sidewalls onlyOther<br>milHDPEPVC Other                                                                                                                                                                                                                                                                                                                                                                                                                                                                                                                                                                                                                                                                                                                                                                                                                                                                                                                                                                                                                                                                                                                                                                                                                                                                                                                            |