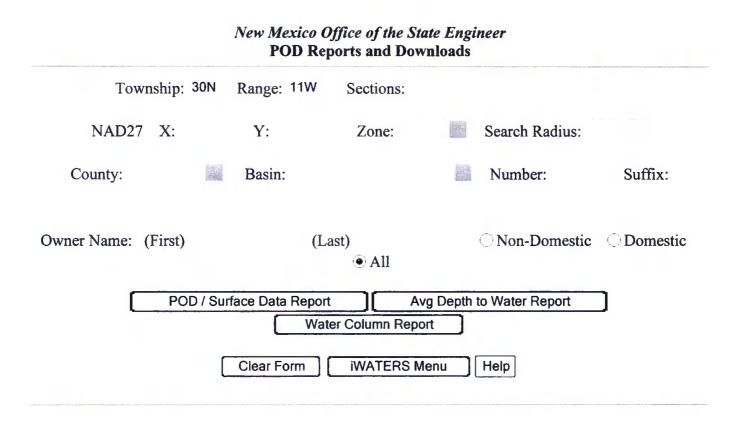

|  |  | Siting Criteria | Compliance | Demonstrations | <ul> <li>based upon</li> </ul> | the appropriate | requirements of | 19.15 | .17 | .10 | NM/ | 40 |
|--|--|-----------------|------------|----------------|--------------------------------|-----------------|-----------------|-------|-----|-----|-----|----|
|--|--|-----------------|------------|----------------|--------------------------------|-----------------|-----------------|-------|-----|-----|-----|----|