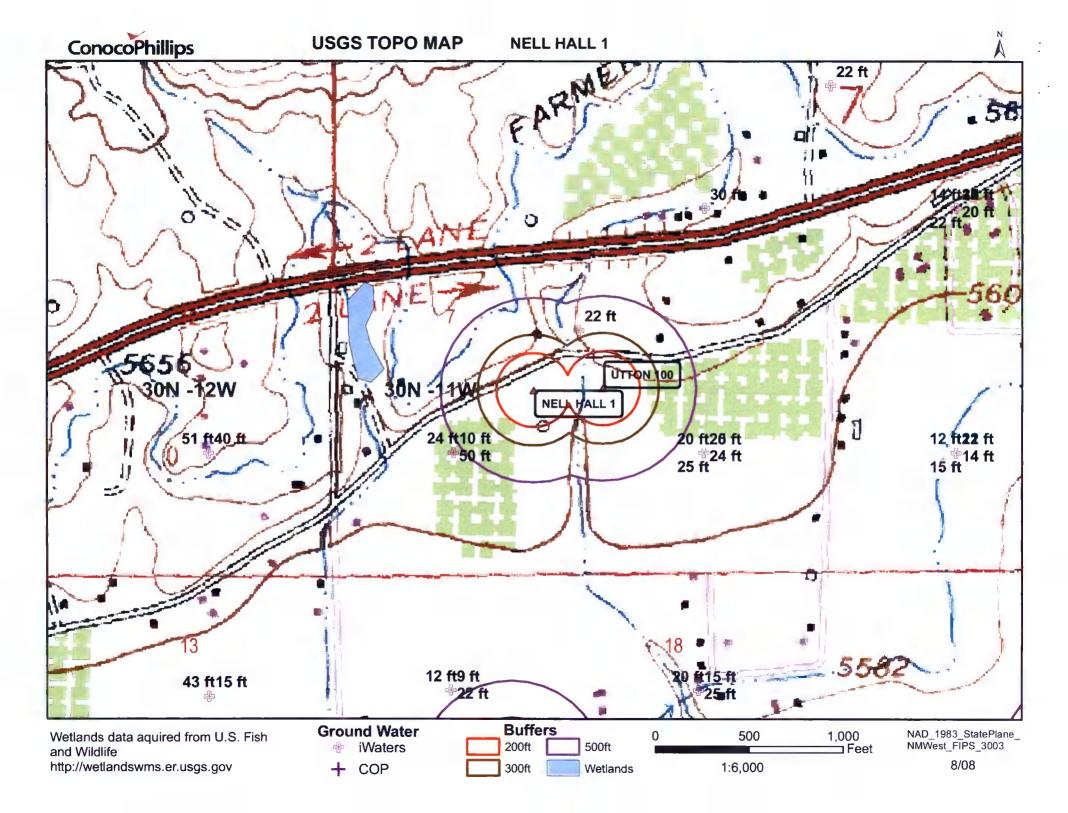

|  |  | Siting Criteria | Compliance | Demonstrations | <ul> <li>based upon</li> </ul> | the appropriate | requirements of | 19.15 | .17 | .10 | NM/ | 40 |
|--|--|-----------------|------------|----------------|--------------------------------|-----------------|-----------------|-------|-----|-----|-----|----|
|--|--|-----------------|------------|----------------|--------------------------------|-----------------|-----------------|-------|-----|-----|-----|----|