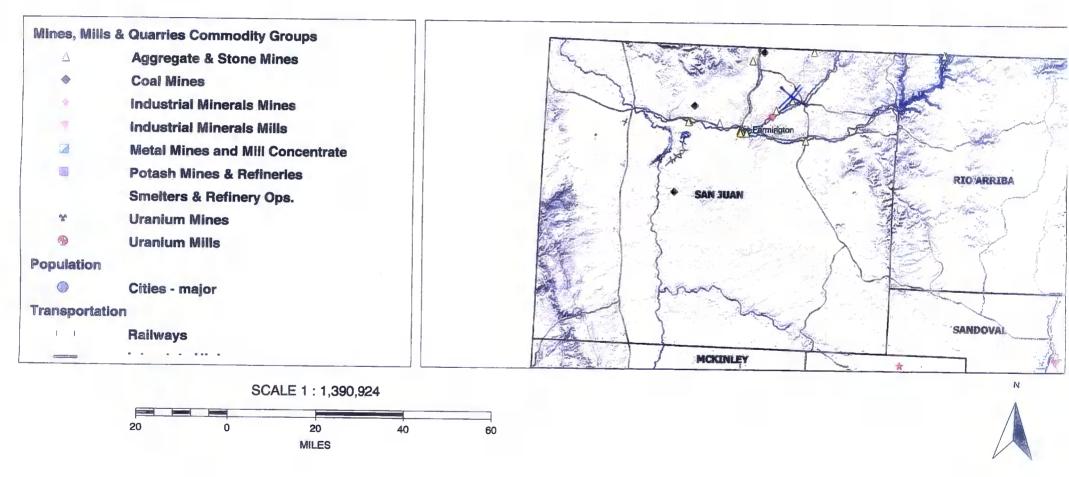

|  |  | Siting Criteria | Compliance | Demonstrations | <ul> <li>based upon</li> </ul> | the appropriate | requirements of | 19.15 | .17 | .10 | NM/ | 40 |
|--|--|-----------------|------------|----------------|--------------------------------|-----------------|-----------------|-------|-----|-----|-----|----|
|--|--|-----------------|------------|----------------|--------------------------------|-----------------|-----------------|-------|-----|-----|-----|----|