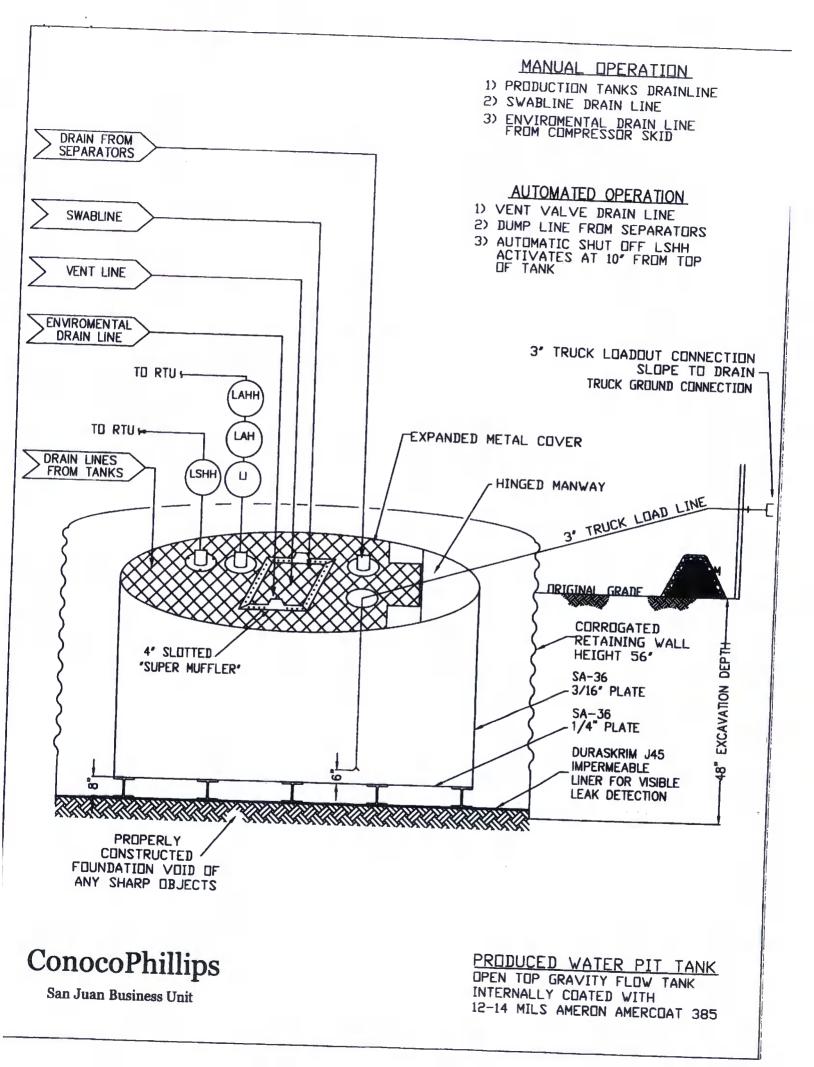

|                                                                                                                                                                                                                                                                                                                                                                                                                                                                                                                                                                                                                                                                                                                                                                                                                                                                                                                                                                                                                                                                                                                                                                                                                                                                                                                                                                                                                                                                                                                                                                                                                                                                 | State of New Mexico<br>d Natural Resources                                                                                                                                                                                                                                                                                                                               | Form C-1<br>July 21, 20<br>For temporary pits, closed-loop sytems, and below-grade                                                                      |
|-----------------------------------------------------------------------------------------------------------------------------------------------------------------------------------------------------------------------------------------------------------------------------------------------------------------------------------------------------------------------------------------------------------------------------------------------------------------------------------------------------------------------------------------------------------------------------------------------------------------------------------------------------------------------------------------------------------------------------------------------------------------------------------------------------------------------------------------------------------------------------------------------------------------------------------------------------------------------------------------------------------------------------------------------------------------------------------------------------------------------------------------------------------------------------------------------------------------------------------------------------------------------------------------------------------------------------------------------------------------------------------------------------------------------------------------------------------------------------------------------------------------------------------------------------------------------------------------------------------------------------------------------------------------|--------------------------------------------------------------------------------------------------------------------------------------------------------------------------------------------------------------------------------------------------------------------------------------------------------------------------------------------------------------------------|---------------------------------------------------------------------------------------------------------------------------------------------------------|
| – <b>REGISTE</b>                                                                                                                                                                                                                                                                                                                                                                                                                                                                                                                                                                                                                                                                                                                                                                                                                                                                                                                                                                                                                                                                                                                                                                                                                                                                                                                                                                                                                                                                                                                                                                                                                                                | RED Triment<br>Tion Division<br>St. Francis Dr.                                                                                                                                                                                                                                                                                                                          | tanks, submit to the appropriate NMOCD District Office.                                                                                                 |
| 1000 Rio Brazos Rd., Aztec, NM 87410<br><u>District IV</u><br>1220 S. St. Francis Dr., Santa Fe, NM 87505                                                                                                                                                                                                                                                                                                                                                                                                                                                                                                                                                                                                                                                                                                                                                                                                                                                                                                                                                                                                                                                                                                                                                                                                                                                                                                                                                                                                                                                                                                                                                       | Santa Fe, NM 87505                                                                                                                                                                                                                                                                                                                                                       | For permanent pits and exceptions submit to the Santa Fe<br>Environmental Bureau office and provide a copy to the<br>appropriate NMOCD District Office. |
|                                                                                                                                                                                                                                                                                                                                                                                                                                                                                                                                                                                                                                                                                                                                                                                                                                                                                                                                                                                                                                                                                                                                                                                                                                                                                                                                                                                                                                                                                                                                                                                                                                                                 | Pit, Closed-Loop System, Below-Grad                                                                                                                                                                                                                                                                                                                                      | le Tank, or                                                                                                                                             |
| Propos                                                                                                                                                                                                                                                                                                                                                                                                                                                                                                                                                                                                                                                                                                                                                                                                                                                                                                                                                                                                                                                                                                                                                                                                                                                                                                                                                                                                                                                                                                                                                                                                                                                          | ed Alternative Method Permit or Closur                                                                                                                                                                                                                                                                                                                                   |                                                                                                                                                         |
| Type of action:                                                                                                                                                                                                                                                                                                                                                                                                                                                                                                                                                                                                                                                                                                                                                                                                                                                                                                                                                                                                                                                                                                                                                                                                                                                                                                                                                                                                                                                                                                                                                                                                                                                 | X Permit of a pit, closed-loop system, below-grade                                                                                                                                                                                                                                                                                                                       | tank, or proposed alternative method                                                                                                                    |
|                                                                                                                                                                                                                                                                                                                                                                                                                                                                                                                                                                                                                                                                                                                                                                                                                                                                                                                                                                                                                                                                                                                                                                                                                                                                                                                                                                                                                                                                                                                                                                                                                                                                 | Closure of a pit, closed-loop system, below-grade                                                                                                                                                                                                                                                                                                                        |                                                                                                                                                         |
|                                                                                                                                                                                                                                                                                                                                                                                                                                                                                                                                                                                                                                                                                                                                                                                                                                                                                                                                                                                                                                                                                                                                                                                                                                                                                                                                                                                                                                                                                                                                                                                                                                                                 | Modification to an existing permit                                                                                                                                                                                                                                                                                                                                       |                                                                                                                                                         |
|                                                                                                                                                                                                                                                                                                                                                                                                                                                                                                                                                                                                                                                                                                                                                                                                                                                                                                                                                                                                                                                                                                                                                                                                                                                                                                                                                                                                                                                                                                                                                                                                                                                                 | Closure plan only submitted for an existing permit<br>below-grade tank, or proposed alternative method                                                                                                                                                                                                                                                                   |                                                                                                                                                         |
| Instructions: Please submit one a                                                                                                                                                                                                                                                                                                                                                                                                                                                                                                                                                                                                                                                                                                                                                                                                                                                                                                                                                                                                                                                                                                                                                                                                                                                                                                                                                                                                                                                                                                                                                                                                                               | pplication (Form C-144) per individual pit, closed-lo                                                                                                                                                                                                                                                                                                                    | op system, below-grade tank or alternative reque                                                                                                        |
|                                                                                                                                                                                                                                                                                                                                                                                                                                                                                                                                                                                                                                                                                                                                                                                                                                                                                                                                                                                                                                                                                                                                                                                                                                                                                                                                                                                                                                                                                                                                                                                                                                                                 | If this request does not relieve the operator of liability should operations<br>ieve the operator of its responsibility to comply with any other applicable                                                                                                                                                                                                              |                                                                                                                                                         |
| 1                                                                                                                                                                                                                                                                                                                                                                                                                                                                                                                                                                                                                                                                                                                                                                                                                                                                                                                                                                                                                                                                                                                                                                                                                                                                                                                                                                                                                                                                                                                                                                                                                                                               |                                                                                                                                                                                                                                                                                                                                                                          |                                                                                                                                                         |
| Operator: ConocoPhillips Company                                                                                                                                                                                                                                                                                                                                                                                                                                                                                                                                                                                                                                                                                                                                                                                                                                                                                                                                                                                                                                                                                                                                                                                                                                                                                                                                                                                                                                                                                                                                                                                                                                | <u></u>                                                                                                                                                                                                                                                                                                                                                                  | OGRID#: 217817                                                                                                                                          |
| Address: PO Box 4289, Farmingto                                                                                                                                                                                                                                                                                                                                                                                                                                                                                                                                                                                                                                                                                                                                                                                                                                                                                                                                                                                                                                                                                                                                                                                                                                                                                                                                                                                                                                                                                                                                                                                                                                 |                                                                                                                                                                                                                                                                                                                                                                          |                                                                                                                                                         |
| Facility or well name: NELL HALL                                                                                                                                                                                                                                                                                                                                                                                                                                                                                                                                                                                                                                                                                                                                                                                                                                                                                                                                                                                                                                                                                                                                                                                                                                                                                                                                                                                                                                                                                                                                                                                                                                |                                                                                                                                                                                                                                                                                                                                                                          |                                                                                                                                                         |
|                                                                                                                                                                                                                                                                                                                                                                                                                                                                                                                                                                                                                                                                                                                                                                                                                                                                                                                                                                                                                                                                                                                                                                                                                                                                                                                                                                                                                                                                                                                                                                                                                                                                 | 0004509619 OCD Permit Number                                                                                                                                                                                                                                                                                                                                             |                                                                                                                                                         |
| U/L or Qtr/Qtr: <u>M</u> Section<br>Center of Proposed Design: Latitude                                                                                                                                                                                                                                                                                                                                                                                                                                                                                                                                                                                                                                                                                                                                                                                                                                                                                                                                                                                                                                                                                                                                                                                                                                                                                                                                                                                                                                                                                                                                                                                         |                                                                                                                                                                                                                                                                                                                                                                          | 11W         County:         San Juan           -108.037°W         NAD:         X 1927                                                                   |
| Surface Owner: Federal                                                                                                                                                                                                                                                                                                                                                                                                                                                                                                                                                                                                                                                                                                                                                                                                                                                                                                                                                                                                                                                                                                                                                                                                                                                                                                                                                                                                                                                                                                                                                                                                                                          | State X Private Tribal Trust or India                                                                                                                                                                                                                                                                                                                                    |                                                                                                                                                         |
|                                                                                                                                                                                                                                                                                                                                                                                                                                                                                                                                                                                                                                                                                                                                                                                                                                                                                                                                                                                                                                                                                                                                                                                                                                                                                                                                                                                                                                                                                                                                                                                                                                                                 | Cavitation P&A<br>iner type: Thickness mil LLDPE                                                                                                                                                                                                                                                                                                                         | HDPE PVC Other                                                                                                                                          |
|                                                                                                                                                                                                                                                                                                                                                                                                                                                                                                                                                                                                                                                                                                                                                                                                                                                                                                                                                                                                                                                                                                                                                                                                                                                                                                                                                                                                                                                                                                                                                                                                                                                                 | actory Other Volume:                                                                                                                                                                                                                                                                                                                                                     | bbl Dimensions L x W x D                                                                                                                                |
| Liner Seams: Welded Fa                                                                                                                                                                                                                                                                                                                                                                                                                                                                                                                                                                                                                                                                                                                                                                                                                                                                                                                                                                                                                                                                                                                                                                                                                                                                                                                                                                                                                                                                                                                                                                                                                                          | tion H of 19.15.17.11 NMAC                                                                                                                                                                                                                                                                                                                                               | o activities which require prior approval of a permit or                                                                                                |
| Liner Seams: Welded Fa  Closed-loop System: Subsect Type of Operation: P&A Drying Pad Above Grou Lined Unlined Line Liner Seams: Welded Fa  A Below-grade tank: Subsection Fa                                                                                                                                                                                                                                                                                                                                                                                                                                                                                                                                                                                                                                                                                                                                                                                                                                                                                                                                                                                                                                                                                                                                                                                                                                                                                                                                                                                                                                                                                   | tion H of 19.15.17.11 NMAC<br>Drilling a new well Workover or Drilling (Applies to<br>notice of intent)<br>und Steel Tanks Haul-off Bins Other<br>er type: Thickness mil LLDPE I<br>actory Other<br>1 of 19.15.17.11 NMAC<br>bl Type of fluid: Produced Water<br>Metal<br>etection X Visible sidewalls, liner, 6-inch lift and aut<br>Visible sidewalls only Other       | o activities which require prior approval of a permit or                                                                                                |
| Liner Seams:       Welded       Fa         3       Closed-loop System:       Subsect         Type of Operation:       P&A       Image: Closed-loop System:       Subsect         1       Drying Pad       Above Grouter       Above Grouter         1       Drying Pad       Above Grouter       Image: Closed-loop System:       Subsection Image: Closed-loop System:         1       Drying Pad       Above Grouter       Image: Closed-loop System:       Subsection Image: Closed-loop System:         4       X       Below-grade tank:       Subsection Image: Closed-loop System:       Subsection Image: Closed-loop System:         4       X       Below-grade tank:       Subsection Image: Closed-loop System:       Subsection Image: Closed-loop System: Closed-loop Sys | tion H of 19.15.17.11 NMAC<br>Drilling a new well Workover or Drilling (Applies to<br>notice of intent)<br>and Steel Tanks Haul-off Bins Other<br>er type: Thickness mil LLDPE I<br>actory Other<br>1 of 19.15.17.11 NMAC<br>actory Other<br>Metal<br>etection X Visible sidewalls, liner, 6-inch lift and aut<br>Visible sidewalls only Other<br>mil HDPE PVC X Other I | e activities which require prior approval of a permit or HDPE PVD Other tomatic overflow shut-off Unspecified                                           |
| Liner Seams:       Welded       Fa         3       Closed-loop System:       Subsect         Type of Operation:       P&A       Image: Closed-loop System:       Subsect         1       Drying Pad       Above Grouter       Above Grouter         1       Drying Pad       Above Grouter       Image: Closed-loop System:       Subsection Image: Closed-loop System:         1       Drying Pad       Above Grouter       Image: Closed-loop System:       Subsection Image: Closed-loop System:         4       X       Below-grade tank:       Subsection Image: Closed-loop System:       Subsection Image: Closed-loop System:         4       X       Below-grade tank:       Subsection Image: Closed-loop System:       Subsection Image: Closed-loop System: Closed-loop Sys | tion H of 19.15.17.11 NMAC<br>Drilling a new well Workover or Drilling (Applies to<br>notice of intent)<br>und Steel Tanks Haul-off Bins Other<br>er type: Thickness mil LLDPE I<br>actory Other<br>I of 19.15.17.11 NMAC<br>bl Type of fluid: Produced Water<br>Metal<br>etection X Visible sidewalls, liner, 6-inch lift and aut<br>Visible sidewalls only Other       | o activities which require prior approval of a permit or HDPE PVD Other tomatic overflow shut-off Unspecified                                           |