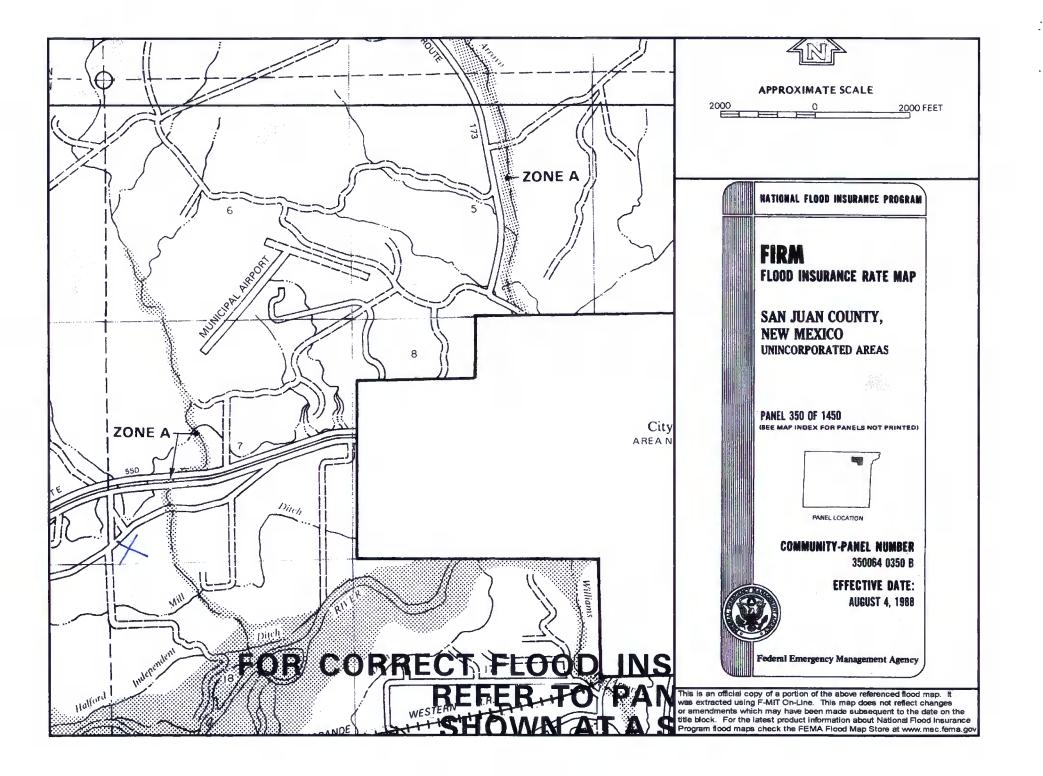

|  |  | Siting Criteria | Compliance | Demonstrations | <ul> <li>based upon</li> </ul> | the appropriate | requirements of | 19.15 | .17 | .10 | NM/ | 40 |
|--|--|-----------------|------------|----------------|--------------------------------|-----------------|-----------------|-------|-----|-----|-----|----|
|--|--|-----------------|------------|----------------|--------------------------------|-----------------|-----------------|-------|-----|-----|-----|----|