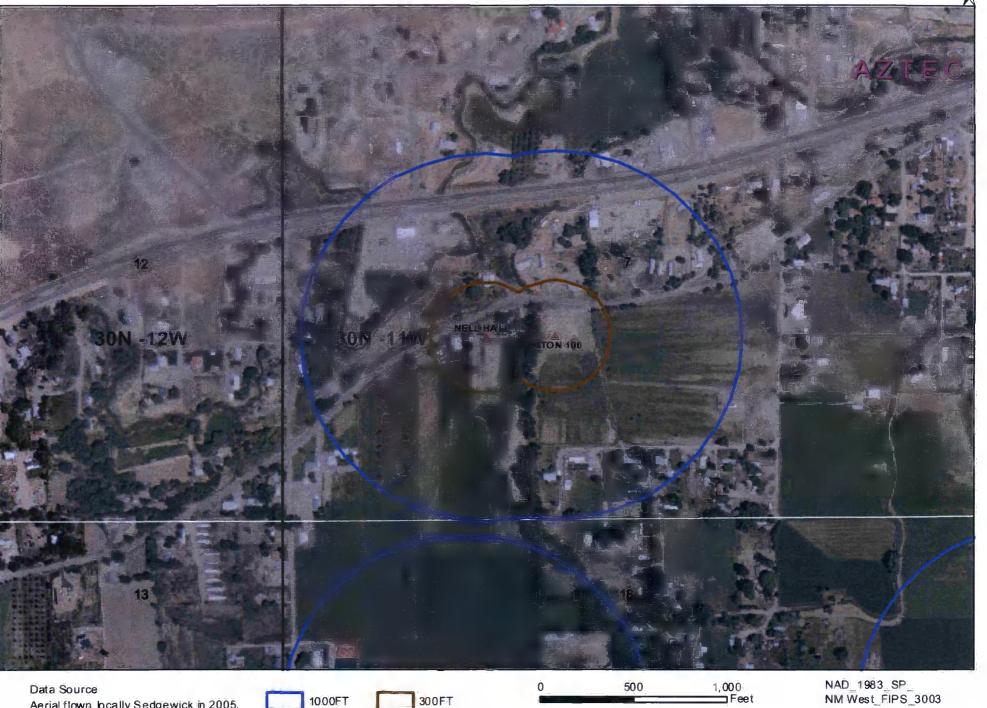

|  |  | Siting Criteria | Compliance | Demonstrations | <ul> <li>based upon</li> </ul> | the appropriate | requirements of | 19.15 | .17 | .10 | NM/ | 40 |
|--|--|-----------------|------------|----------------|--------------------------------|-----------------|-----------------|-------|-----|-----|-----|----|
|--|--|-----------------|------------|----------------|--------------------------------|-----------------|-----------------|-------|-----|-----|-----|----|