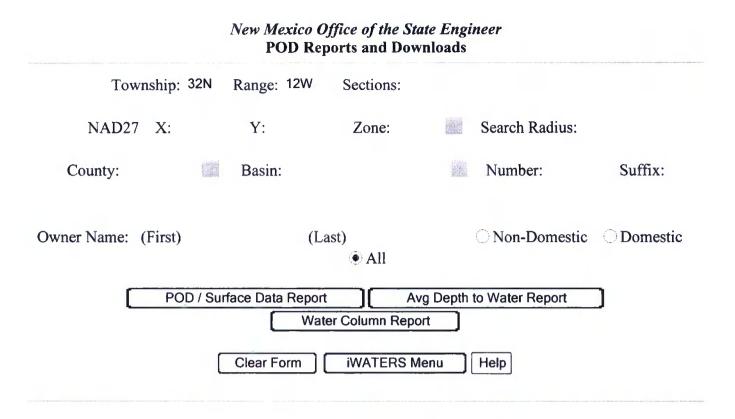

|                                                                                                     |

Oil Conservation Division





#### WATER COLUMN REPORT 12/12/2008

|            | (quarters<br>(quarters |     |     |   |   |   |      |        |         | Depth | Depth | Wate  |
|------------|------------------------|-----|-----|---|---|---|------|--------|---------|-------|-------|-------|
| POD Number | Tws                    | Rng | Sec | q | q | q | Zone | х      | Y       | Well  | Water | Colum |
| SJ 01213   | 32N                    | 12W | 18  | 2 | 3 | 4 |      |        |         | 640   | 20    | 62    |
| SJ 01212   | 32N                    | 12W | 18  | 4 | 1 | 3 |      |        |         | 43    | 5     | 3     |
| SJ 03583   | 32N                    | 12W | 23  | 1 | 1 | 1 |      |        |         | 167   | 60    | 1(    |
| SJ 00055   | 32N                    | 12W | 25  | 2 |   |   |      |