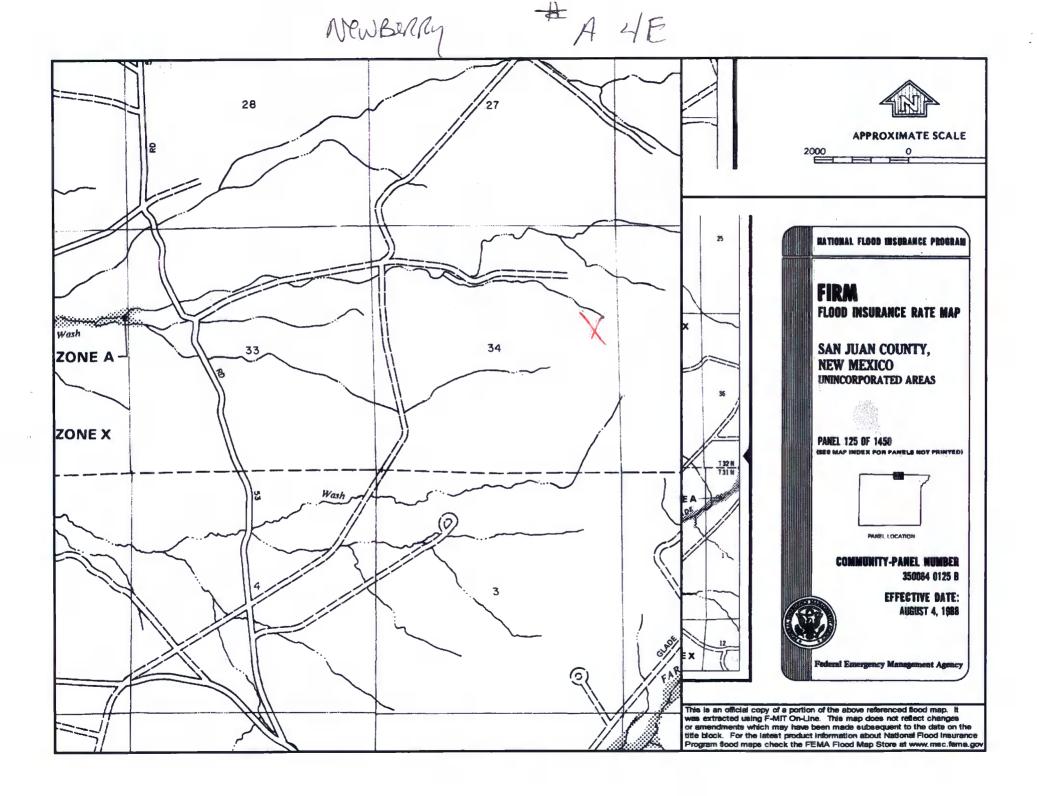

| 625 N. French Dr., Hohbe NM 99240                                                                                                                                                                                                                                                                                                                                                                                                                                                                                                                                                                                                                                                                                                                                                  | State of New Mexico                                                                                                                                                                                                                                                       | Form C-1<br>July 21, 20                                                                                                                                                        |
|------------------------------------------------------------------------------------------------------------------------------------------------------------------------------------------------------------------------------------------------------------------------------------------------------------------------------------------------------------------------------------------------------------------------------------------------------------------------------------------------------------------------------------------------------------------------------------------------------------------------------------------------------------------------------------------------------------------------------------------------------------------------------------|---------------------------------------------------------------------------------------------------------------------------------------------------------------------------------------------------------------------------------------------------------------------------|--------------------------------------------------------------------------------------------------------------------------------------------------------------------------------|
| REGISTERED                                                                                                                                                                                                                                                                                                                                                                                                                                                                                                                                                                                                                                                                                                                                                                         | rtment<br>tion Division                                                                                                                                                                                                                                                   | For temporary pits, closed-loop sytems, and below-grade tanks. submit to the appropriate NMOCD District Office.                                                                |
| District IV<br>I220 S. St. Francis Dr., Santa Fe, NM 87505                                                                                                                                                                                                                                                                                                                                                                                                                                                                                                                                                                                                                                                                                                                         | Santa Fe, NM 87505                                                                                                                                                                                                                                                        | For permanent pits and exceptions submit to the Santa Fe<br>Environmental Bureau office and provide a copy to the<br>appropriate NMOCD District Office.                        |
| Pit, Closed                                                                                                                                                                                                                                                                                                                                                                                                                                                                                                                                                                                                                                                                                                                                                                        | 1-Loop System, Below-Grad                                                                                                                                                                                                                                                 | e Tank, or                                                                                                                                                                     |
| Proposed Alternat                                                                                                                                                                                                                                                                                                                                                                                                                                                                                                                                                                                                                                                                                                                                                                  | ive Method Permit or Closur                                                                                                                                                                                                                                               | re Plan Application                                                                                                                                                            |
| Closure of<br>Modificati<br>Closure pla<br>below-grad                                                                                                                                                                                                                                                                                                                                                                                                                                                                                                                                                                                                                                                                                                                              | de tank, or proposed alternative method                                                                                                                                                                                                                                   | tank, or proposed alternative method                                                                                                                                           |
|                                                                                                                                                                                                                                                                                                                                                                                                                                                                                                                                                                                                                                                                                                                                                                                    | ot relieve the operator of liability should operations                                                                                                                                                                                                                    | op system, below-grade tank or alternative requires<br>result in pollution of surface water, ground water or the<br>governmental authority's rules, regulations or ordinances. |
| 1<br>Operator: <u>ConocoPhillips Company</u>                                                                                                                                                                                                                                                                                                                                                                                                                                                                                                                                                                                                                                                                                                                                       |                                                                                                                                                                                                                                                                           | OGRID#: <u>217817</u>                                                                                                                                                          |
| Address: PO Box 4289, Farmington, NM 87499                                                                                                                                                                                                                                                                                                                                                                                                                                                                                                                                                                                                                                                                                                                                         |                                                                                                                                                                                                                                                                           |                                                                                                                                                                                |
| Facility or well name: NEWBERRY A 4E API Number: 3004524592                                                                                                                                                                                                                                                                                                                                                                                                                                                                                                                                                                                                                                                                                                                        | OCD Permit Numbe                                                                                                                                                                                                                                                          |                                                                                                                                                                                |
|                                                                                                                                                                                                                                                                                                                                                                                                                                                                                                                                                                                                                                                                                                                                                                                    | ownship:     32N     Range:     1       944889°N     Longitude:        Private     Tribal Trust or India                                                                                                                                                                  | I2W         County:         San Juan           -108.07624°W         NAD:         X 1927           n Allotment         Image: San Juan                                          |
| 2 Pite Subsection For Gof 10 15 17 11 NMAC                                                                                                                                                                                                                                                                                                                                                                                                                                                                                                                                                                                                                                                                                                                                         | -                                                                                                                                                                                                                                                                         |                                                                                                                                                                                |
| Pit:       Subsection F or G of 19.15.17.11 NMAC         Temporary:       Drilling       Workover         Permanent       Emergency       Cavitation       P4                                                                                                                                                                                                                                                                                                                                                                                                                                                                                                                                                                                                                      | ikness mil 🗌 LLDPE 🗌                                                                                                                                                                                                                                                      | HDPE PVC Other                                                                                                                                                                 |
| Pit:       Subsection F or G of 19.15.17.11 NMAC         Temporary:       Drilling       Workover         Permanent       Emergency       Cavitation       P&         Lined       Unlined       Liner type:       Thick         String-Reinforced       Liner Seams:       Welded       Factory       Oth         3         Closed-loop System:       Subsection H of 19.15.17         Type of Operation:       P&A       Drilling a new                                                                                                                                                                                                                                                                                                                                           | er wil LLDPE<br>er Volume:<br>7.11 NMAC<br>wellWorkover or Drilling (Applies to<br>notice of intent)                                                                                                                                                                      |                                                                                                                                                                                |
| Pit:       Subsection F or G of 19.15.17.11 NMAC         Temporary:       Drilling       Workover         Permanent       Emergency       Cavitation       Pd         Lined       Unlined       Liner type:       Thic         String-Reinforced       Liner Seams:       Welded       Factory       Oth         3       Closed-loop System:       Subsection H of 19.15.17                                                                                                                                                                                                                                                                                                                                                                                                        | ekness       mil       LLDPE         er       Volume:         7.11 NMAC         well       Workover or Drilling (Applies to notice of intent)         Haul-off Bins       Other         eness       mil       LLDPE                                                       | bbl Dimensions Lx Wx D                                                                                                                                                         |
| Pit:       Subsection F or G of 19.15.17.11 NMAC         Temporary:       Drilling       Workover         Permanent       Emergency       Cavitation       P&         Lined       Unlined       Liner type:       Thick         String-Reinforced       Iner Seams:       Welded       Factory       Oth         3       Closed-loop System:       Subsection H of 19.15.17         Type of Operation:       P&A       Drilling a new         Drying Pad       Above Ground Steel Tanks         Liner Seams:       Welded       Factory       Other         ************************************                                                                                                                                                                                   | ekness mil LLDPE   er Volume:     7.11 NMAC   well Workover or Drilling (Applies to notice of intent)   Haul-off Bins Other   Haul-off Bins Other   exerss mil   LLDPE H     VMAC   fluid: Produced Water   Metal   Visible sidewalls, liner, 6-inch lift and aut         | bbl Dimensions Lx Wx D                                                                                                                                                         |
| Pit:       Subsection F or G of 19.15.17.11 NMAC         Temporary:       Drilling       Workover         Permanent       Emergency       Cavitation       P&         Lined       Unlined       Liner type:       Thick         String-Reinforced       Liner Seams:       Welded       Factory       Oth         3       Closed-loop System:       Subsection H of 19.15.17         Type of Operation:       P&A       Drilling a new         Drying Pad       Above Ground Steel Tanks         Lined       Unlined       Liner type:       Thick         Liner Seams:       Welded       Factory       Other         4       X       Below-grade tank:       Subsection I of 19.15.17.11 N         Volume:       120       bbl       Type of         Tank Construction material: | er Volume:   er Volume:   7.11 NMAC well Workover or Drilling (Applies to notice of intent)    Haul-off Bins Other   Haul-off Bins Other   mil LLDPE   WMAC fluid: Produced Water Metal Visible sidewalls, liner, 6-inch lift and aut lewalls only Other HDPE PVC X Other | bbl Dimensions L x W x D<br>activities which require prior approval of a permit or<br>HDPEPVDOther<br>omatic overflow shut-off                                                 |