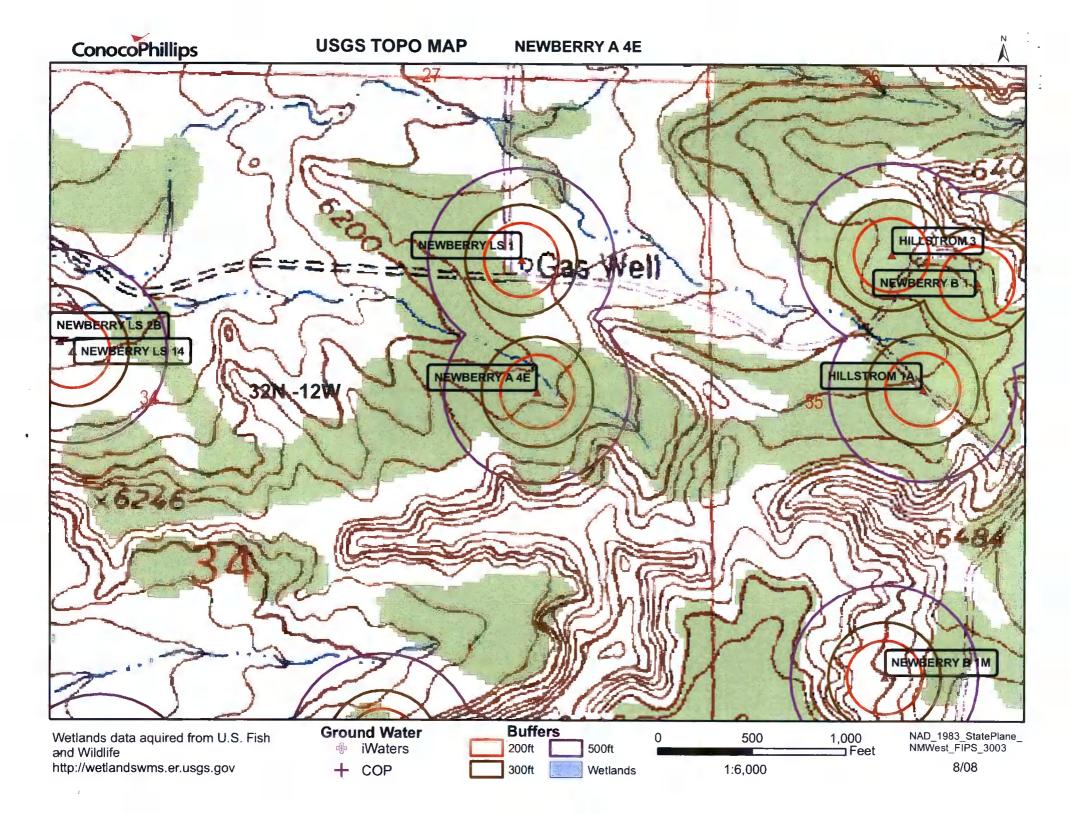

ws                    | Rng | Sec | q | q | q | Zone | х      | Y       | Well  | Water | Colum |
| SJ 01213   | 32N                    | 12W | 18  | 2 | 3 | 4 |      |        |         | 640   | 20    | 62    |
| SJ 01212   | 32N                    | 12W | 18  | 4 | 1 | 3 |      |        |         | 43    | 5     | 3     |
| SJ 03583   | 32N                    | 12W | 23  | 1 | 1 | 1 |      |        |         | 167   | 60    | 1(    |
| SJ 00055   | 32N                    | 12W | 25  | 2 |   |   |      |        |         | 504   |       |       |
| SJ 02110   | 32N                    | 12W | 28  | 2 | 1 | 4 | W    | 391500 | 2170000 | 171   | 90    | 3     |
| SJ 01106   | 32N                    | 12W | 35  | 3 | 4 |   |      |        |         | 180   | 115   | E     |

Record Count: 6



#### AERIAL MAP **NEWBERRY A 4E**

ConocoPhillips

.



8/08

# Mines, Mills and Quarries Web Map

#### **NEWBERRY A 4E**

Unit Letter: H, Section: 34, Town: 032N, Range: 012W







#### **NEWBERRY A 4E**

#### Site Specific Hydrogeology

A visual site inspection confirming the information contained herein was performed on the well 'NEWBERRY A 4E', which is located at 36.944889 degree, North latitude and 108.07624 degree, West longitude. This location is located on the Abode Downs Ranch 7.5' USGS topographic quadrangle. This location is in section 34 of Township 32 North Range 12 West of the Public Land Survey System (New Mexico Principal Meridian). This location is located in San Juan County, New Mexico. The nearest town is La Plata, located 6.6 miles to the west. The nearest large tow