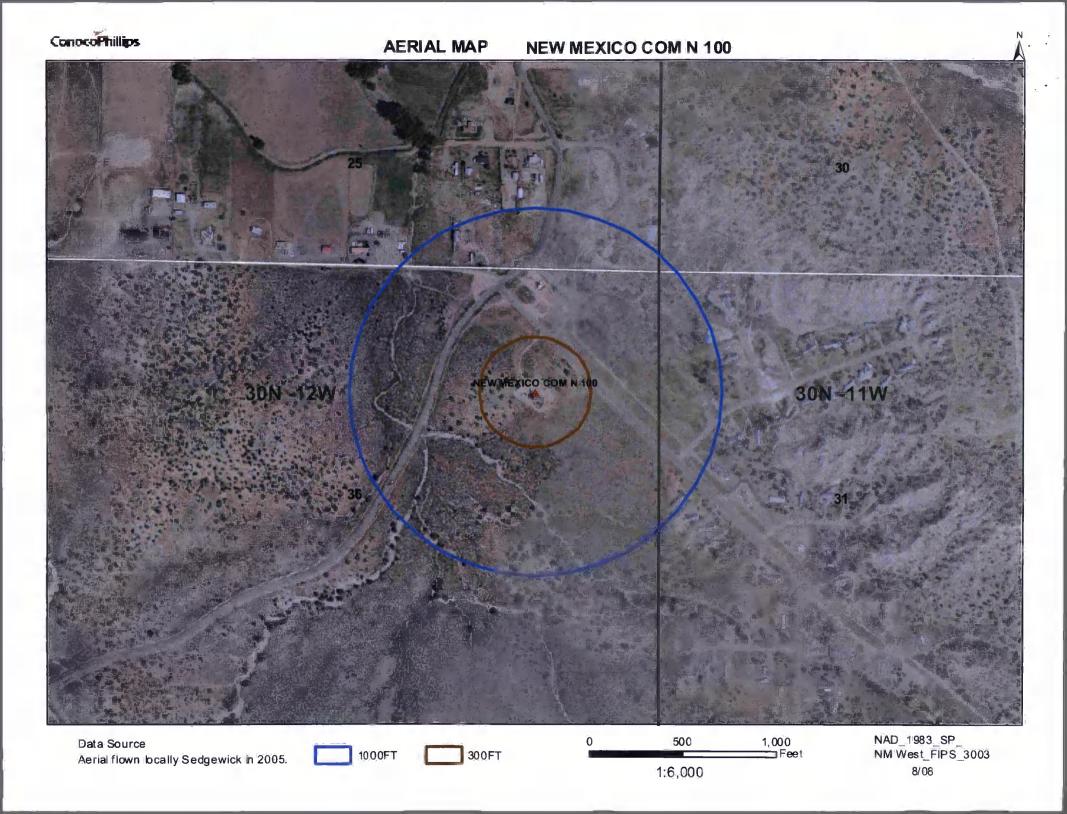

| 6 Paradam Cabandam Date 10 15 17 11 NDAACAA (C                                                                                                                                                                                                                                  |                |          |
|---------------------------------------------------------------------------------------------------------------------------------------------------------------------------------------------------------------------------------------------------------------------------------|----------------|----------|
| Fencing: Subsection D of 19.15.17.11 NMAC (Applies to permanent pit, temporary pits, and below-grade tanks)                                                                                                                                                                     |                |          |
| Chain link, six feet in height, two strands of barbed wire at top (Required if located within 1000 feet of a permanent residence, school, hospital, inst                                                                                                                        | itution or chu | rch)     |
| Four foot height, four strands of barbed wire evenly spaced between one and four feet                                                                                                                                                                                           |                |          |
| X Alternate. Please specify 4' hog wire fencing topped with two strands barbed wire.                                                                                                                                                                                            |                |          |
| 7                                                                                                                                                                                                                                                                               |                |          |
| Netting: Subsection E of 19.15.17.11 NMAC (Applies to permanent pits and permanent open top tanks)                                                                                                                                                                              |                |          |
| X Screen Netting Other                                                                                                                                                                                                                                                          |                |          |
| Monthly inspections (If netting or screening is not physically feasible)                                                                                                                                                                                                        |                |          |
|                                                                                                                                                                                                                                                                                 |                |          |
| 8 Signs: Subsection C of 19.15.17.11 NMAC                                                                                                                                                                                                                                       |                |          |
| 12" X 24", 2" lettering, providing Operator's name, site location, and emergency telephone numbers                                                                                                                                                                              |                |          |
| X Signed in compliance with 19.15.3.103 NMAC                                                                                                                                                                                                                                    |                |          |
|                                                                                                                                                                                                                                                                                 |                |          |
| Administrative Approvals and Exceptions:                                                                                                                                                                                                                                        |                |          |
| Justifications and/or demonstrations of equivalency are required. Please refer to 19.15.17 NMAC for guidance.                                                                                                                                                                   |                |          |
| Please check a box if one or more of the following is requested, if not leave blank:                                                                                                                                                                                            |                |          |
| X Administrative approval(s): Requests must be submitted to the appropriate division district of the Santa Fe Environmental Bureau office for consi                                                                                                                             | ideration of a | pproval. |
| (Fencing/BGT Liner)                                                                                                                                                                                                                                                             |                |          |
| Exception(s): Requests must be submitted to the Santa Fe Environmental Bureau office for consideration of approval.                                                                                                                                                             |                | -        |
| 10                                                                                                                                                                                                                                                                              |                |          |
| Siting Criteria (regarding permitting): 19.15.17.10 NMAC                                                                                                                                                                                                                        |                |          |
| Instructions: The applicant must demonstrate compliance for each siting criteria below in the application. Recommendations of acceptable source material are provided below. Requests regarding changes to certain siting criteria may require administrative approval from the |                |          |
| appropriate district office or may be considered an exception which must be submitted to the Santa Fe Environmental Bureau Office for                                                                                                                                           |                |          |
| consideration of approval. Applicant must attach justification for request. Please refer to 19.15.17.10 NMAC for guidance. Siting criteria                                                                                                                                      |                |          |
| does not apply to drying pads or above grade-tanks associated with a closed-loop system.                                                                                                                                                                                        |                |          |
| Ground water is less than 50 feet below the bottom of the temporary pit, permanent pit, or below-grade tank.  NM Office of the State Engineer - iWATERS database search; USGS; Data obtained from nearby wells                                                                  | Yes            | XNo      |
|                                                                                                                                                                                                                                                                                 |                | (a) .    |
| Within 300 feet of a continuously flowing watercourse, or 200 feet of any other watercourse, lakebed, sinkhole, or playa lake (measured from the ordinary high-water mark).                                                                                                     | Yes            | XNo      |
| - Topographic map; Visual inspection (certification) of the proposed site                                                                                                                                                                                                       |                |          |
| Within 300 feet from a permanent residence, school, hospital, institution, or church in existence at the time of initial                                                                                                                                                        | ∏Yes           | X No     |
| application.                                                                                                                                                                                                                                                                    |                | AINO     |
| (Applies to temporary, emergency, or cavitation pits and below-grade tanks)                                                                                                                                                                                                     | □NA            |          |
| - Visual inspection (certification) of the proposed site; Aerial photo; Satellite image                                                                                                                                                                                         |                |          |
| Within 1000 feet from a permanent residence, school, hospital, institution, or church in existence at the time of initial application.                                                                                                                                          | Yes            | No       |
| (Applied to permanent pits)                                                                                                                                                                                                                                                     | XNA            | _        |
| - Visual inspection (certification) of the proposed site; Aerial photo; Satellite image                                                                                                                                                                                         |                |          |
| Within 500 horizonal feet of a private, domestic fresh water well or spring that less than five households use for domestic or stock watering                                                                                                                                   | Yes            | XNo      |
| purposes, or within 1000 horizontal feet of any other fresh water well or spring, in existence at the time of initial application.                                                                                                                                              |                |          |
| - NM Office of the State Engineer - iWATERS database search; Visual inspection (certification) of the proposed site.                                                                                                                                                            |                |          |
|                                                                                                                                                                                                                                                                                 |                | w.       |
| Within incorporated municipal boundaries or within a defined municipal fresh water well field covered under a municipal ordinance adopted pursuant to NMSA 1978, Section 3-27-3, as amended                                                                                     | Yes            | X No     |
| - Written confirmation or verification from the municipality; Written approval obtained from the municipality                                                                                                                                                                   |                |          |
| Within 500 feet of a wetland.                                                                                                                                                                                                                                                   | Yes            | XNo      |
| - US Fish and Wildlife Wetland Identification map; Topographic map; Visual inspection (certification) of the proposed site                                                                                                                                                      |                |          |
| Within the area overlying a subsurface mine.  Written confirmation or verification or man from the NIM EMNED. Mining and Mineral Division.                                                                                                                                      | Yes            | X No     |
| - Written confirmation or verification or map from the NM EMNRD - Mining and Mineral Division                                                                                                                                                                                   |                | (F).,    |
| Within an unstable area.  - Engineering measures incorporated into the design; NM Bureau of Geology & Mineral Resources; USGS; NM Geological                                                                                                                                    | Yes            | X No     |
| Society; Topographic map                                                                                                                                                                                                                                                        |                |          |
| Within a 100-year floodplain                                                                                                                                                                                                                                                    | Yes            | X No     |
| - FEMA map                                                                                                                                                                                                                                                                      |                | _        |