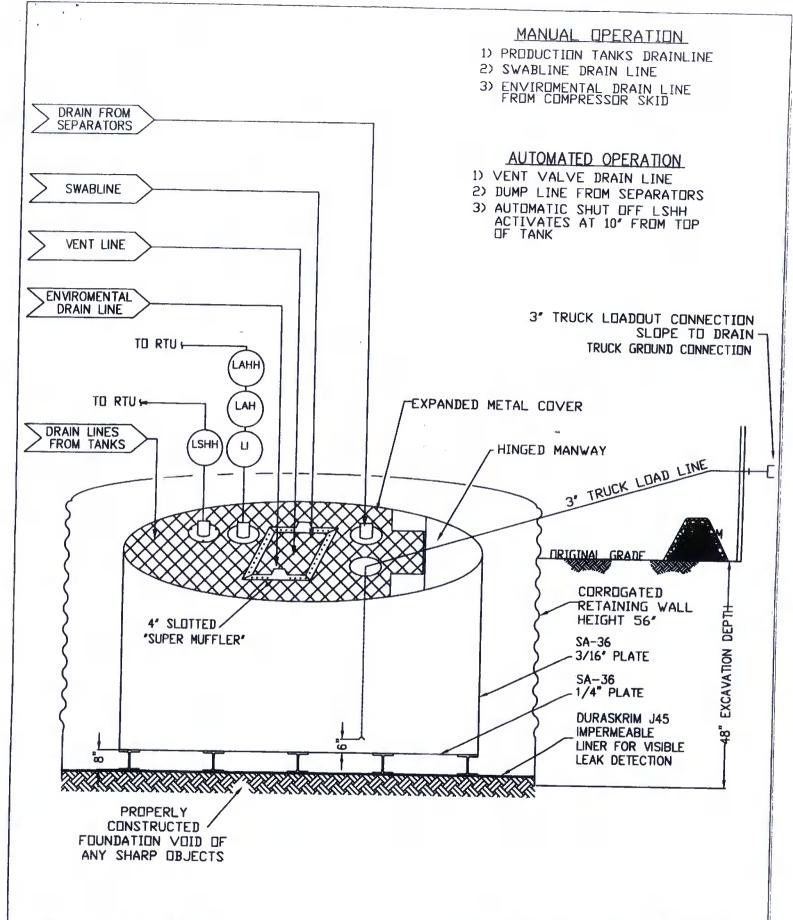

| environment. Nor does approval relieve the operator of its responsibility to comply with any other appli                                                                                                                                                                                    |                                                                              |
|---------------------------------------------------------------------------------------------------------------------------------------------------------------------------------------------------------------------------------------------------------------------------------------------|------------------------------------------------------------------------------|
| Operator: Burlington Resources Oil & Gas Company, LP                                                                                                                                                                                                                                        | OGRID#: 14538                                                                |
| Address: PO Box 4289, Farmington, NM 87499                                                                                                                                                                                                                                                  |                                                                              |
| Facility or well name: NEW MEXICO COM N 100                                                                                                                                                                                                                                                 |                                                                              |
| API Number: 3004531074 OCD Permit Nu                                                                                                                                                                                                                                                        | mber:                                                                        |
| U/L or Qtr/Qtr: A Section: 36 Township: 30N Range:                                                                                                                                                                                                                                          | 12W County: San Juan                                                         |
| Center of Proposed Design: Latitude: 36.77426°N Longitude:                                                                                                                                                                                                                                  | -108.0425°W NAD: X 1927 1983                                                 |
| Surface Owner: Federal State X Private Tribal Trust or Ir                                                                                                                                                                                                                                   | dian Allotment                                                               |
| Pit: Subsection F or G of 19.15.17.11 NMAC  Temporary: Drilling Workover  Permanent Emergency Cavitation P&A  Lined Unlined Liner type: Thickness mil LLDPE  String-Reinforced  Liner Seams: Welded Factory Other Volume:                                                                   | HDPE PVC Other bbl Dimensions L x W x D                                      |
| Closed-loop System: Subsection H of 19.15.17.11 NMAC  Type of Operation: P&A Drilling a new well Workover or Drilling (Applied notice of intent)  Drying Pad Above Ground Steel Tanks Haul-off Bins Other  Lined Unlined Liner type: Thickness mil LLDPE  Liner Seams: Welded Factory Other | es to activities which require prior approval of a permit or  HDPE PVD Other |
| X   Below-grade tank:   Subsection   of 19.15.17.11 NMAC                                                                                                                                                                                                                                    | automatic overflow shut-off  Unspecified                                     |
| 5  Alternative Method:  Submittal of an exception request is required. Exceptions must be submitted to the Santa Fe Er                                                                                                                                                                      | vironmental Bureau office for consideration of approval.                     |