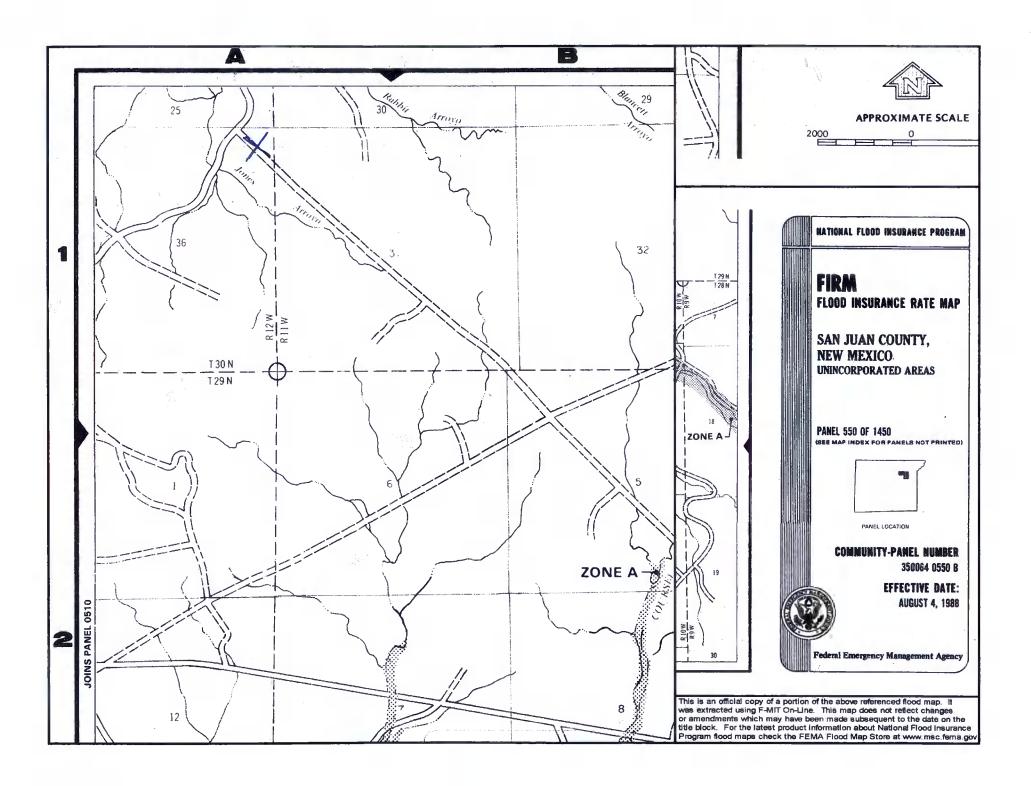

| 6 Paradam Cabandam Date 10 15 17 11 NDAACAA (C                                                                                                                                                                                                                                  |                |          |
|---------------------------------------------------------------------------------------------------------------------------------------------------------------------------------------------------------------------------------------------------------------------------------|----------------|----------|
| Fencing: Subsection D of 19.15.17.11 NMAC (Applies to permanent pit, temporary pits, and below-grade tanks)                                                                                                                                                                     |                |          |
| Chain link, six feet in height, two strands of barbed wire at top (Required if located within 1000 feet of a permanent residence, school, hospital, inst                                                                                                                        | itution or chu | rch)     |
| Four foot height, four strands of barbed wire evenly spaced between one and four feet                                                                                                                                                                                           |                |          |
| X Alternate. Please specify 4' hog wire fencing topped with two strands barbed wire.                                                                                                                                                                                            |                |          |
| 7                                                                                                                                                                                                                                                                               |                |          |
| Netting: Subsection E of 19.15.17.11 NMAC (Applies to permanent pits and permanent open top tanks)                                                                                                                                                                              |                |          |
| X Screen Netting Other                                                                                                                                                                                                                                                          |                |          |
| Monthly inspections (If netting or screening is not physically feasible)                                                                                                                                                                                                        |                |          |
|                                                                                                                                                                                                                                                                                 |                |          |
| 8 Signs: Subsection C of 19.15.17.11 NMAC                                                                                                                                                                                                                                       |                |          |
| 12" X 24", 2" lettering, providing Operator's name, site location, and emergency telephone numbers                                                                                                                                                                              |                |          |
| X Signed in compliance with 19.15.3.103 NMAC                                                                                                                                                                                                                                    |                |          |
|                                                                                                                                                                                                                                                                                 |                |          |
| Administrative Approvals and Exceptions:                                                                                                                                                                                                                                        |                |          |
| Justifications and/or demonstrations of equivalency are required. Please refer to 19.15.17 NMAC for guidance.                                                                                                                                                                   |                |          |
| Please check a box if one or more of the following is requested, if not leave blank:                                                                                                                                                                                            |                |          |
| X Administrative approval(s): Requests must be submitted to the appropriate division district of the Santa Fe Environmental Bureau office for consi                                                                                                                             | ideration of a | pproval. |
| (Fencing/BGT Liner)                                                                                                                                                                                                                                                             |                |          |
| Exception(s): Requests must be submitted to the Santa Fe Environmental Bureau office for consideration of approval.                                                                                                                                                             |                | -        |
| 10                                                                                                                                                                                                                                                                              |                |          |
| Siting Criteria (regarding permitting): 19.15.17.10 NMAC                                                                                                                                                                                                                        |                |          |
| Instructions: The applicant must demonstrate compliance for each siting criteria below in the application. Recommendations of acceptable source material are provided below. Requests regarding changes to certain siting criteria may require administrative approval from the |                |          |
| appropriate district office or may be considered an exception which must be submitted to the Santa Fe Environmental Bureau Office for                                                                                                                                           |                |          |
| consideration of approval. Applicant must attach justification for request. Please refer to 19.15.17.10 NMAC for guidance. Siting criteria                                                                                                                                      |                |          |
| does not apply to drying pads or above grade-tanks associated with a closed-loop system.                                                                                                                                                                                        |                |          |
| Ground water is less than 50 feet below the bottom of the temporary pit, permanent pit, or below-grade tank.  NM Office of the State Engineer - iWATERS database search; USGS; Data obtained from nearby wells                                                                  | Yes            | XNo      |
|                                                                                                                                                                                                                                                                                 |                | (a) .    |
| Within 300 feet of a continuously flowing watercourse, or 200 feet of any other watercourse, lakebed, sinkhole, or playa lake (measured from the ordinary high-water mark).                                                                                                     | Yes            | XNo      |
| - Topographic map; Visual inspection (certification) of the proposed site                                                                                                                                                                                                       |                |          |
| Within 300 feet from a permanent residence, school, hospital, institution, or church in existence at the time of initial                                                                                                                                                        | ∏Yes           | X No     |
| application.                                                                                                                                                                                                                                                                    |                | AINO     |
| (Applies to temporary, emergency, or cavitation pits and below-grade tanks)                                                                                                                                                                                                     | □NA            |          |
| - Visual inspection (certification) of the proposed site; Aerial photo; Satellite image                                                                                                                                                                                         |                |          |
| Within 1000 feet from a permanent residence, school, hospital, institution, or church in existence at the time of initial application.                                                                                                                                          | Yes            | No       |
| (Applied to permanent pits)                                                                                                                                                                                                                                                     | XNA            | _        |
| - Visual inspection (certification) of the proposed site; Aerial photo; Satellite image                                                                                                                                                                                         |                |          |
| Within 500 horizonal feet of a private, domestic fresh water well or spring that less than five households use for domestic or stock watering                                                                                                                                   | Yes            | XNo      |
| purposes, or within 1000 horizontal feet of any other fresh water well or spring, in existence at the time of initial application.                                                                                                                                              |                |          |
| - NM Office of the State Engineer - iWATERS database search; Visual inspection (certification) of the proposed site.                                                                                                                                                            |                |          |
|                                                                                                                                                                                                                                                                                 |                | w.       |
| Within incorporated municipal boundaries or within a defined municipal fresh water well field covered under a municipal ordinance adopted pursuant to NMSA 1978, Section 3-27-3, as amended                                                                                     | Yes            | X No     |
| - Written confirmation or verification from the municipality; Written approval obtained from the municipality                                                                                                                                                                   |                |          |
| Within 500 feet of a wetland.                                                                                                                                                                                                                                                   | Yes            | XNo      |
| - US Fish and Wildlife Wetland Identification map; Topographic map; Visual inspection (certification) of the proposed site                                                                                                                                                      |                |          |
| Within the area overlying a subsurface mine.  Written confirmation or verification or man from the NIM EMNED. Mining and Mineral Division.                                                                                                                                      | Yes            | X No     |
| - Written confirmation or verification or map from the NM EMNRD - Mining and Mineral Division                                                                                                                                                                                   |                | (F).,    |
| Within an unstable area.  - Engineering measures incorporated into the design; NM Bureau of Geology & Mineral Resources; USGS; NM Geological                                                                                                                                    | Yes            | X No     |
| Society; Topographic map                                                                                                                                                                                                                                                        |                |          |
| Within a 100-year floodplain                                                                                                                                                                                                                                                    | Yes            | X No     |
| - FEMA map                                                                                                                                                                                                                                                                      |                | _        |