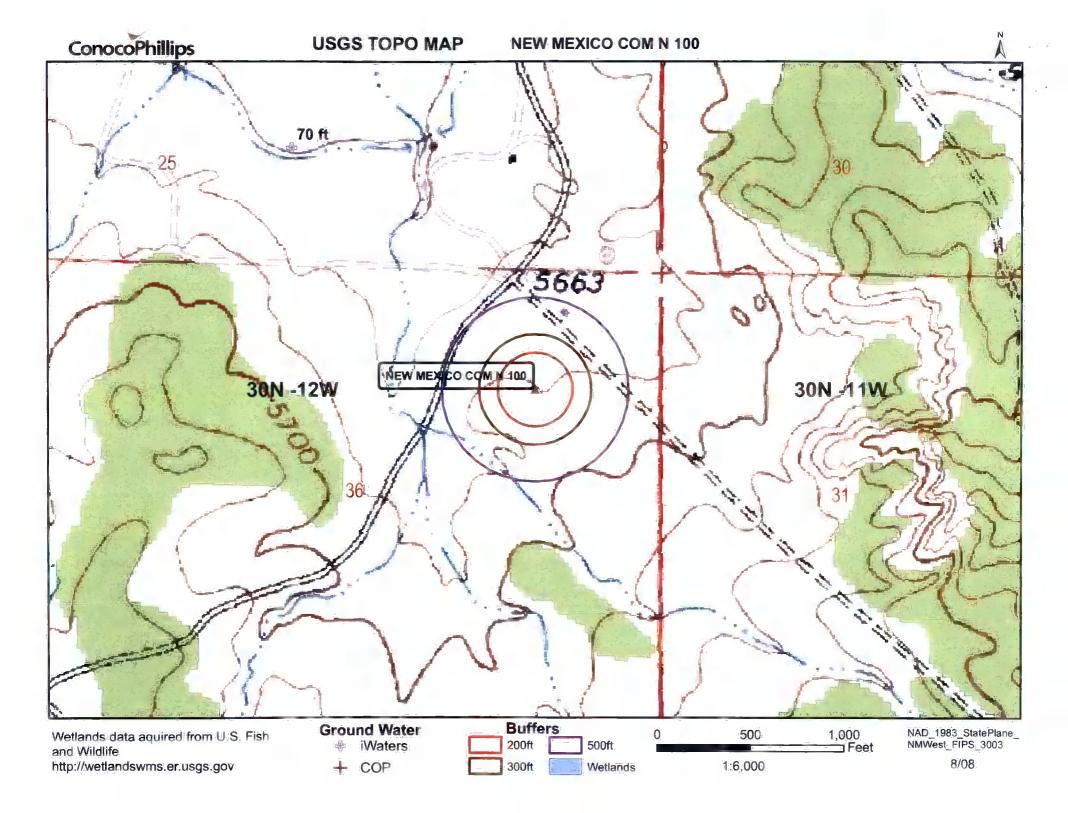

| 6 Paradam Cabandam Date 10 15 17 11 NDAACAA (C                                                                                                                                                                                                                                  |                |          |
|---------------------------------------------------------------------------------------------------------------------------------------------------------------------------------------------------------------------------------------------------------------------------------|----------------|----------|
| Fencing: Subsection D of 19.15.17.11 NMAC (Applies to permanent pit, temporary pits, and below-grade tanks)                                                                                                                                                                     |                |          |
| Chain link, six feet in height, two strands of barbed wire at top (Required if located within 1000 feet of a permanent residence, school, hospital, inst                                                                                                                        | itution or chu | rch)     |
| Four foot height, four strands of barbed wire evenly spaced between one and four feet                                                                                                                                                                                           |                |          |
| X Alternate. Please specify 4' hog wire fencing topped with two strands barbed wire.                                                                                                                                                                                            |                |          |
| 7                                                                                                                                                                                                                                                                               |                |          |
| Netting: Subsection E of 19.15.17.11 NMAC (Applies to permanent pits and permanent open top tanks)                                                                                                                                                                              |                |          |
| X Screen Netting Other                                                                                                                                                                                                                                                          |                |          |
| Monthly inspections (If netting or screening is not physically feasible)                                                                                                                                                                                                        |                |          |
|                                                                                                                                                                                                                                                                                 |                |          |
| 8 Signs: Subsection C of 19.15.17.11 NMAC                                                                                                                                                                                                                                       |                |          |
| 12" X 24", 2" lettering, providing Operator's name, site location, and emergency telephone numbers                                                                                                                                                                              |                |          |
| X Signed in compliance with 19.15.3.103 NMAC                                                                                                                                                                                                                                    |                |          |
|                                                                                                                                                                                                                                                                                 |                |          |
| Administrative Approvals and Exceptions:                                                                                                                                                                                                                                        |                |          |
| Justifications and/or demonstrations of equivalency are required. Please refer to 19.15.17 NMAC for guidance.                                                                                                                                                                   |                |          |
| Please check a box if one or more of the following is requested, if not leave blank:                                                                                                                                                                                            |                |          |
| X Administrative approval(s): Requests must be submitted to the appropriate division district of the Santa Fe Environmental Bureau office for consi                                                                                                                             | ideration of a | pproval. |
| (Fencing/BGT Liner)                                                                                                                                                                                                                                                             |                |          |
| Exception(s): Requests must be submitted to the Santa Fe Environmental Bureau office for consideration of approval.                                                                                                                                                             |                | -        |
| 10                                                                                                                                                                                                                                                                              |                |          |
| Siting Criteria (regarding permitting): 19.15.17.10 NMAC                                                                                                                                                                                                                        |                |          |
| Instructions: The applicant must demonstrate compliance for each siting criteria below in the application. Recommendations of acceptable source material are provided below. Requests regarding changes to certain siting criteria may require administrative approval from the |                |          |
| appropriate district office or may be considered an exception which must be submitted to the Santa Fe Environmental Bureau Office for                                                                                                                                           |                |          |
| consideration of approval. Applicant must attach justification for request. Please refer to 19.15.17.10 NMAC for guidance. Siting criteria                                                                                                                                      |                |          |
| does not apply to drying pads or above grade-tanks associated with a closed-loop system.                                                                                                                                                                                        |                |          |
| Ground water is less than 50 feet below the bottom of the temporary pit, permanent pit, or below-grade tank.  NM Office of the State Engineer - iWATERS database search; USGS; Data obtained from nearby wells                                                                  | Yes            | XNo      |
|                                                                                                                                                                                                                                                                                 |                | (a) .    |
| Within 300 feet of a continuously flowing watercourse, or 200 feet of any other watercourse, lakebed, sinkhole, or playa lake (measured from the ordinary high-water mark).                                                                                                     | Yes            | XNo      |
| - Topographic map; Visual inspection (certification) of the proposed site                                                                                                                                                                                                       |                |          |
| Within 300 feet from a permanent residence, school, hospital, institution, or church in existence at the time of initial                                                                                                                                                        | ∏Yes           | X No     |
| application.                                                                                                                                                                                                                                                                    |                | AINO     |
| (Applies to temporary, emergency, or cavitation pits and below-grade tanks)                                                                                                                                                                                                     | □NA            |          |
| - Visual inspection (certification) of the proposed site; Aerial photo; Satellite image                                                                                                                                                                                         |                |          |
| Within 1000 feet from a permanent residence, school, hospital, institution, or church in existence at the time of initial application.                                                                                                                                          | Yes            | No       |
| (Applied to permanent pits)                                                                                                                                                                                                                                                     | XNA            | _        |
| - Visual inspection (certification) of the proposed site; Aerial photo; Satellite image                                                                                                                                                                                         |                |          |
| Within 500 horizonal feet of a private, domestic fresh water well or spring that less than five households use for domestic or stock watering                                                                                                                                   | Yes            | XNo      |
| purposes, or within 1000 horizontal feet of any other fresh water well or spring, in existence at the time of initial application.                                                                                                                                              |                |          |
| - NM Office of the State Engineer - iWATERS database search; Visual inspection (certification) of the proposed site.                                                                                                                                                            |                |          |
|                                                                                                                                                                                                                                                                                 |                | w.       |
| Within incorporated municipal boundaries or within a defined municipal fresh water well field covered under a municipal ordinance adopted pursuant to NMSA 1978, Section 3-27-3, as amended                                                                                     | Yes            | X No     |
| - Written confirmation or verification from the municipality; Written approval obtained from the municipality                                                                                                                                                                   |                |          |
| Within 500 feet of a wetland.                                                                                                                                                                                                                                                   | Yes            | XNo      |
| - US Fish and Wildlife Wetland Identification map; Topographic map; Visual inspection (certification) of the proposed site                                                                                                                                                      |                |          |
| Within the area overlying a subsurface mine.  Written confirmation or verification or man from the NIM EMNED. Mining and Mineral Division.                                                                                                                                      | Yes            | X No     |
| - Written confirmation or verification or map from the NM EMNRD - Mining and Mineral Division                                                                                                                                                                                   |                | (F).,    |
| Within an unstable area.  - Engineering measures incorporated into the design; NM Bureau of Geology & Mineral Resources; USGS; NM Geological                                                                                                                                    | Yes            | X No     |
| Society; Topographic map                                                                                                                                                                                                                                                        |                |          |
| Within a 100-year floodplain                                                                                                                                                                                                                                                    | Yes            | X No     |
| - FEMA map                                                                                                                                                                                                                                                                      |                | _        |