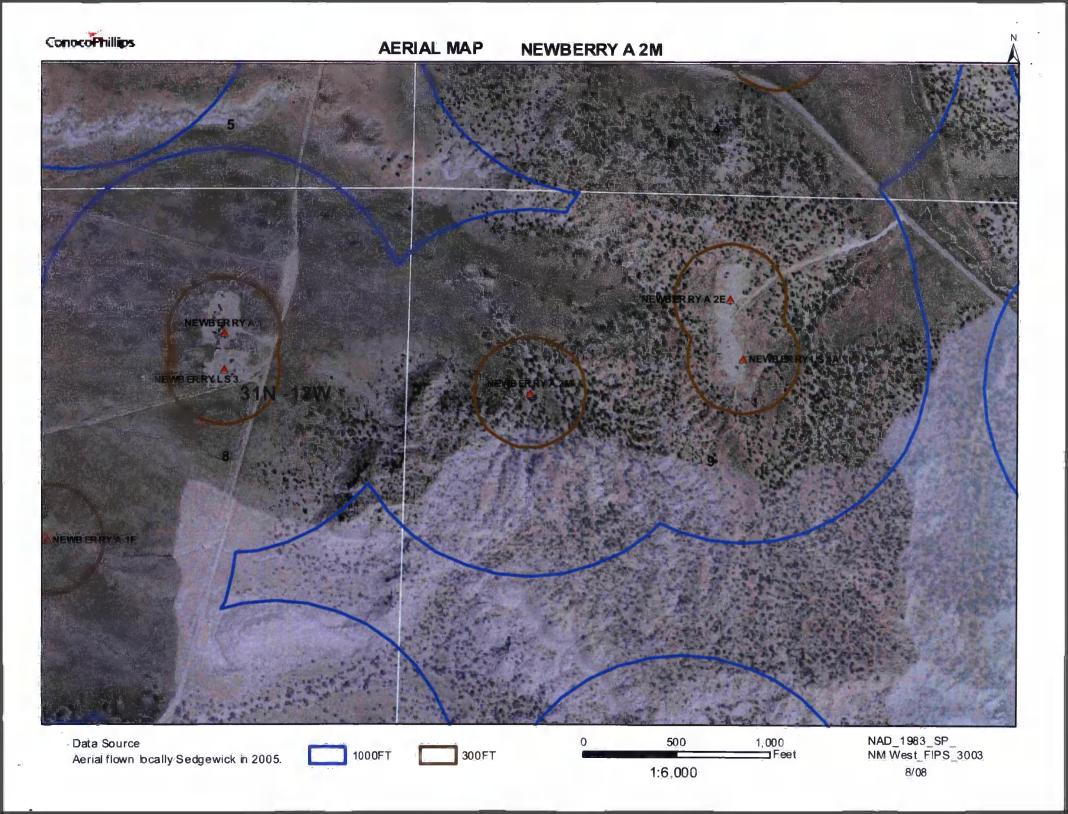

### Mines, Mills and Quarries Web Map

NEWBERRY A 2M

Unit Letter: D, Section: 09, Town: 031N, Range: 012W

Newberry A 2m