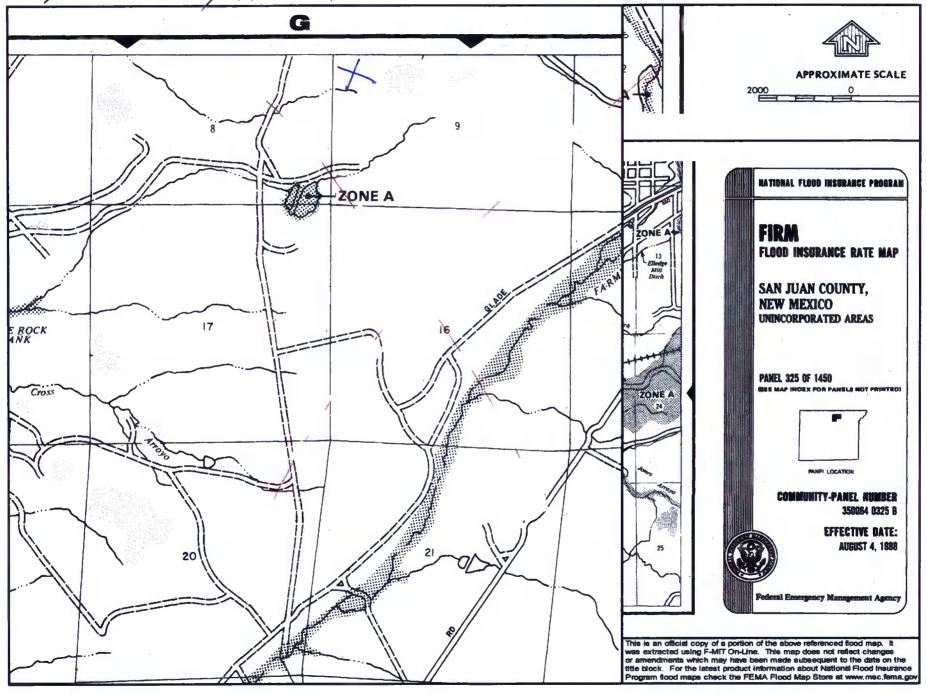

| 6  | Fencing: Subsection D of 19.15.17.11 NMAC (Applies to permanent pit, temporary pits, and below-grade tanks)  Chain link, six feet in height, two strands of barbed wire at top (Required if located within 1000 feet of a permanent residence, school, hospital, ins  Four foot height, four strands of barbed wire evenly spaced between one and four feet  X Alternate. Please specify  4' hog wire fencing topped with two strands barbed wire.                                                                                                                                                                                                                                                                  | stitution or chu | (rch)    |
|----|---------------------------------------------------------------------------------------------------------------------------------------------------------------------------------------------------------------------------------------------------------------------------------------------------------------------------------------------------------------------------------------------------------------------------------------------------------------------------------------------------------------------------------------------------------------------------------------------------------------------------------------------------------------------------------------------------------------------|------------------|----------|
| 7  | Netting: Subsection E of 19.15.17.11 NMAC (Applies to permanent pits and permanent open top tanks)  X Screen  Other  Monthly inspections (If netting or screening is not physically feasible)                                                                                                                                                                                                                                                                                                                                                                                                                                                                                                                       |                  |          |
| 8  | Signs: Subsection C of 19.15.17.11 NMAC  12" X 24", 2" lettering, providing Operator's name, site location, and emergency telephone numbers  X Signed in compliance with 19.15.3.103 NMAC                                                                                                                                                                                                                                                                                                                                                                                                                                                                                                                           |                  |          |
| 9  | Administrative Approvals and Exceptions:  Justifications and/or demonstrations of equivalency are required. Please refer to 19.15.17 NMAC for guidance.  Please check a box if one or more of the following is requested, if not leave blank:  X Administrative approval(s): Requests must be submitted to the appropriate division district of the Santa Fe Environmental Bureau office for con (Fencing/BGT Liner)  Exception(s): Requests must be submitted to the Santa Fe Environmental Bureau office for consideration of approval.                                                                                                                                                                           | sideration of a  | pproval. |
| 10 | Siting Criteria (regarding permitting): 19.15.17.10 NMAC  Instructions: The applicant must demonstrate compliance for each siting criteria below in the application. Recommendations of acceptable source material are provided below. Requests regarding changes to certain siting criteria may require administrative approval from the appropriate district office or may be considered an exception which must be submitted to the Santa Fe Environmental Bureau Office for consideration of approval. Applicant must attach justification for request. Please refer to 19.15.17.10 NMAC for guidance. Siting criteria does not upply to drying pads or above grade-tanks associated with a closed-loop system. |                  |          |
|    | Ground water is less than 50 feet below the bottom of the temporary pit, permanent pit, or below-grade tank.  - NM Office of the State Engineer - iWATERS database search; USGS; Data obtained from nearby wells                                                                                                                                                                                                                                                                                                                                                                                                                                                                                                    | Yes              | XNo      |
|    | Within 300 feet of a continuously flowing watercourse, or 200 feet of any other watercourse, lakebed, sinkhole, or playa lake (measured from the ordinary high-water mark).  - Topographic map; Visual inspection (certification) of the proposed site                                                                                                                                                                                                                                                                                                                                                                                                                                                              | Yes              | XNo      |
|    | Within 300 feet from a permanent residence, school, hospital, institution, or church in existence at the time of initial application.  (Applies to temporary, emergency, or cavitation pits and below-grade tanks)                                                                                                                                                                                                                                                                                                                                                                                                                                                                                                  | ☐Yes<br>☐NA      | XNo      |
|    | <ul> <li>Visual inspection (certification) of the proposed site; Aerial photo; Satellite image</li> <li>Within 1000 feet from a permanent residence, school, hospital, institution, or church in existence at the time of initial application.</li> </ul>                                                                                                                                                                                                                                                                                                                                                                                                                                                           |                  |          |
|    | (Applied to permanent pits)  - Visual inspection (certification) of the proposed site; Aerial photo; Satellite image                                                                                                                                                                                                                                                                                                                                                                                                                                                                                                                                                                                                | Yes<br>XNA       | ∐No      |
|    | Within 500 horizonal feet of a private, domestic fresh water well or spring that less than five households use for domestic or stock watering purposes, or within 1000 horizontal feet of any other fresh water well or spring, in existence at the time of initial application.                                                                                                                                                                                                                                                                                                                                                                                                                                    | Yes              | X No     |
|    | - NM Office of the State Engineer - iWATERS database search; Visual inspection (certification) of the proposed site.  Within incorporated municipal boundaries or within a defined municipal fresh water well field covered under a municipal ordinance adopted pursuant to NMSA 1978, Section 3-27-3, as amended                                                                                                                                                                                                                                                                                                                                                                                                   | Yes              | XNo      |
|    | <ul> <li>Written confirmation or verification from the municipality; Written approval obtained from the municipality</li> <li>Within 500 feet of a wetland.</li> <li>US Fish and Wildlife Wetland Identification map; Topographic map; Visual inspection (certification) of the proposed site</li> </ul>                                                                                                                                                                                                                                                                                                                                                                                                            | Yes              | XNo      |
|    | Within the area overlying a subsurface mine.  - Written confirmation or verification or map from the NM EMNRD - Mining and Mineral Division                                                                                                                                                                                                                                                                                                                                                                                                                                                                                                                                                                         | Yes              | XNo      |
|    | Within an unstable area.  - Engineering measures incorporated into the design; NM Bureau of Geology & Mineral Resources; USGS; NM Geological                                                                                                                                                                                                                                                                                                                                                                                                                                                                                                                                                                        | Yes              | XNo      |
|    | Society; Topographic map Within a 100-year floodplain - FEMA man                                                                                                                                                                                                                                                                                                                                                                                                                                                                                                                                                                                                                                                    | Yes              | XNo      |