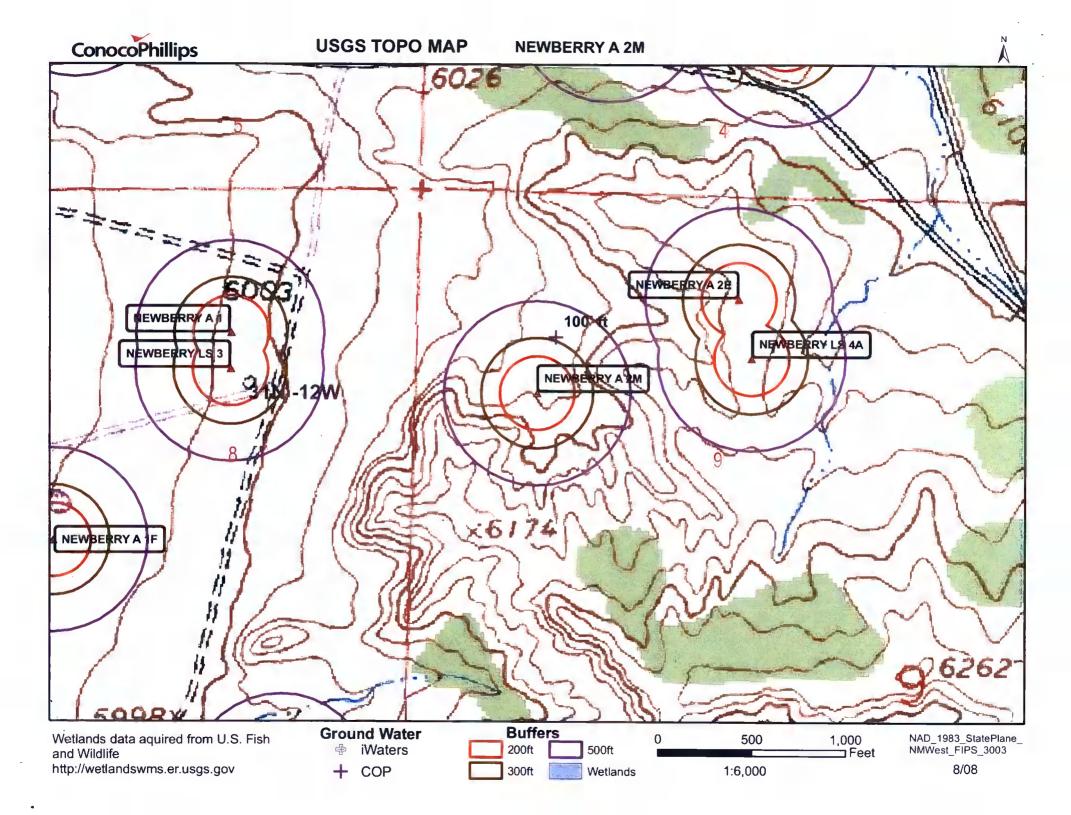

### Mines, Mills and Quarries Web Map

NEWBERRY A 2M

Unit Letter: D, Section: 09, Town: 031N, Range: 012W

Newberry A 2m