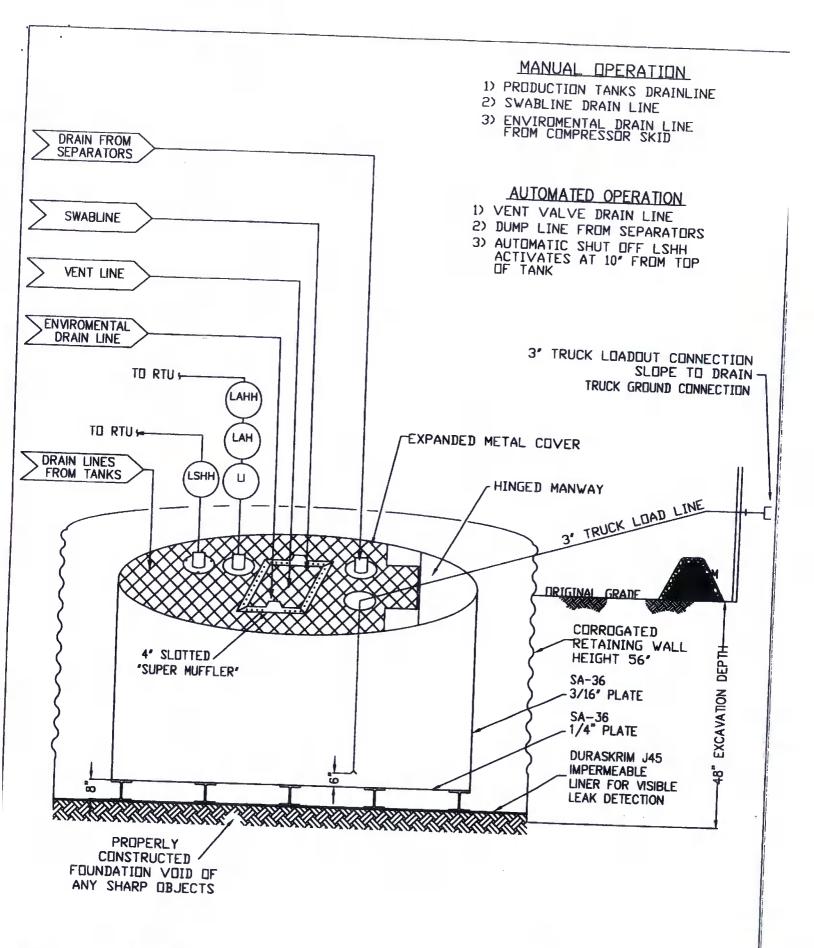

| environment. Nor does approval relieve the operator of its responsibility to comply with any other applicable                                                                                                         | e governmental authority's rules, regulations or ordinances.             |
|-----------------------------------------------------------------------------------------------------------------------------------------------------------------------------------------------------------------------|--------------------------------------------------------------------------|
| Operator: ConocoPhillips Company                                                                                                                                                                                      | OGRID#: 217817                                                           |
| Address: PO Box 4289, Farmington, NM 87499                                                                                                                                                                            |                                                                          |
| Facility or well name: NEWBERRY A 2M                                                                                                                                                                                  |                                                                          |
| API Number: 3004533879 OCD Permit Numb                                                                                                                                                                                | er:                                                                      |
| U/L or Qtr/Qtr: D Section: 9 Township: 31N Range:                                                                                                                                                                     | 12W County: San Juan                                                     |
| Center of Proposed Design: Latitude: 36.91774°N Longitude:                                                                                                                                                            | -108.10709°W NAD: X 1927 1983                                            |
| Surface Owner: X Federal State Private Tribal Trust or India                                                                                                                                                          | an Allotment                                                             |
| Pit: Subsection F or G of 19.15.17.11 NMAC  Temporary: Drilling Workover Permanent Emergency Cavitation P&A Lined Unlined Liner type: Thickness mil LLDPE String-Reinforced Liner Seams: Welded Factory Other Volume: | HDPE PVC Other  bbl Dimensions L x W x D                                 |
| notice of intent)  Drying Pad Above Ground Steel Tanks Haul-off Bins Other                                                                                                                                            | o activities which require prior approval of a permit or  HDPE PVD Other |
| X   Below-grade tank:   Subsection   of 19.15.17.11 NMAC                                                                                                                                                              | tomatic overflow shut-off  Unspecified                                   |
| Alternative Method:  Submittal of an exception request is required. Exceptions must be submitted to the Santa Fe Environment.                                                                                         | onmental Bureau office for consideration of approval.                    |