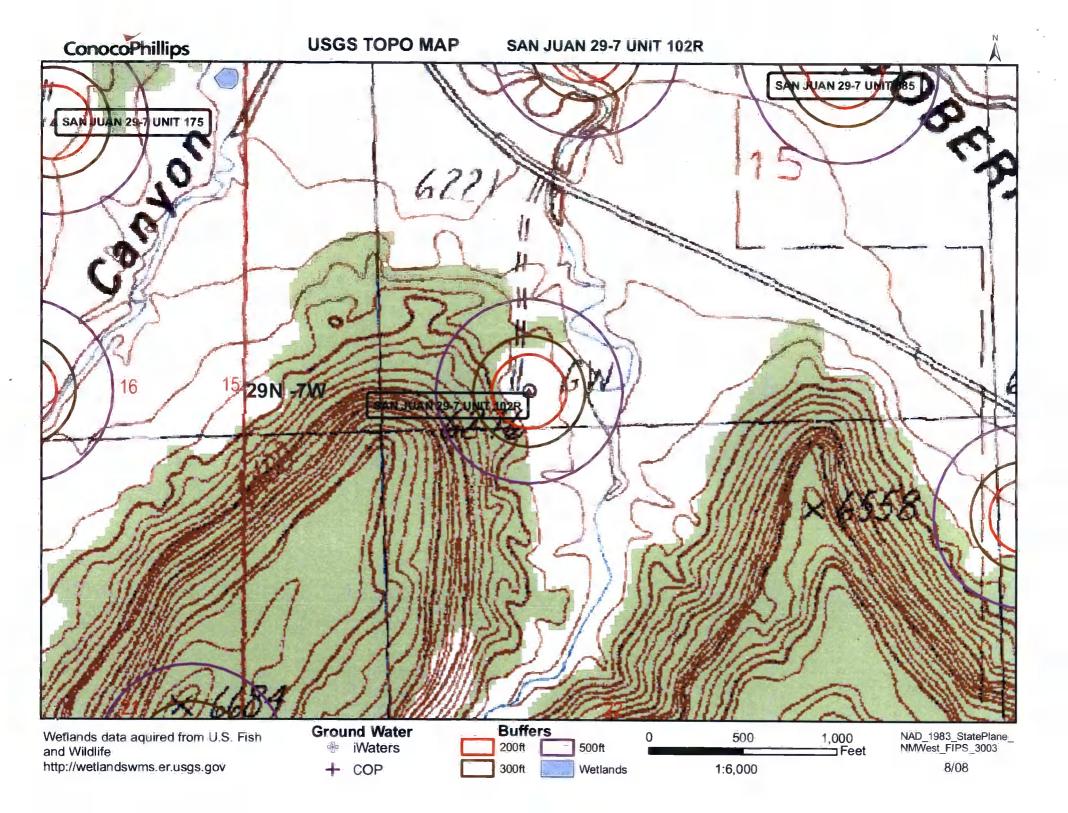

| District I                                                                                                                                                                                                                                                                                              | State of Ne                                                                                                                                                                                                                                                                                                                                                                                                                                                                                                                                                                                                                                                                                         | w Mexico                                       | Form C-14                                                                                                                                               |
|---------------------------------------------------------------------------------------------------------------------------------------------------------------------------------------------------------------------------------------------------------------------------------------------------------|-----------------------------------------------------------------------------------------------------------------------------------------------------------------------------------------------------------------------------------------------------------------------------------------------------------------------------------------------------------------------------------------------------------------------------------------------------------------------------------------------------------------------------------------------------------------------------------------------------------------------------------------------------------------------------------------------------|------------------------------------------------|---------------------------------------------------------------------------------------------------------------------------------------------------------|
| 1625 N. French Dr., Hobbs, NM 88240                                                                                                                                                                                                                                                                     |                                                                                                                                                                                                                                                                                                                                                                                                                                                                                                                                                                                                                                                                                                     | Natural Resources                              | July 21, 200                                                                                                                                            |
|                                                                                                                                                                                                                                                                                                         | ar and a second s | ment                                           | For temporary pits, closed-loop sytems, and below-grade                                                                                                 |
| REGISTER                                                                                                                                                                                                                                                                                                | ED -a                                                                                                                                                                                                                                                                                                                                                                                                                                                                                                                                                                                                                                                                                               | ion Division<br>Francis Dr.                    | tanks, submit to the appropriate NMOCD District Office.                                                                                                 |
| District IV<br>1220 S. St. Francis Dr., Santa Fe, NM 87505                                                                                                                                                                                                                                              | Santa Fe, N                                                                                                                                                                                                                                                                                                                                                                                                                                                                                                                                                                                                                                                                                         |                                                | For permanent pits and exceptions submit to the Santa Fe<br>Environmental Bureau office and provide a copy to the<br>appropriate NMOCD District Office. |
|                                                                                                                                                                                                                                                                                                         | Pit, Closed-Loop Syste                                                                                                                                                                                                                                                                                                                                                                                                                                                                                                                                                                                                                                                                              | m, Below-Grac                                  | le Tank, or                                                                                                                                             |
|                                                                                                                                                                                                                                                                                                         | d Alternative Method                                                                                                                                                                                                                                                                                                                                                                                                                                                                                                                                                                                                                                                                                |                                                |                                                                                                                                                         |
| Type of action:                                                                                                                                                                                                                                                                                         |                                                                                                                                                                                                                                                                                                                                                                                                                                                                                                                                                                                                                                                                                                     | system, below-grade                            | tank, or proposed alternative method                                                                                                                    |
|                                                                                                                                                                                                                                                                                                         | Closure plan only submitted<br>below-grade tank, or propos                                                                                                                                                                                                                                                                                                                                                                                                                                                                                                                                                                                                                                          | for an existing perm<br>and alternative method |                                                                                                                                                         |
|                                                                                                                                                                                                                                                                                                         |                                                                                                                                                                                                                                                                                                                                                                                                                                                                                                                                                                                                                                                                                                     |                                                | op system, below-grade tank or alternative request                                                                                                      |
|                                                                                                                                                                                                                                                                                                         |                                                                                                                                                                                                                                                                                                                                                                                                                                                                                                                                                                                                                                                                                                     |                                                | result in pollution of surface water, ground water or the<br>e governmental authority's rules, regulations or ordinances.                               |
| Operator: Burlington Resources Oil                                                                                                                                                                                                                                                                      |                                                                                                                                                                                                                                                                                                                                                                                                                                                                                                                                                                                                                                                                                                     |                                                | OGRID#: 14538                                                                                                                                           |
| Address: PO Box 4289, Farmington                                                                                                                                                                                                                                                                        | , NM 87499                                                                                                                                                                                                                                                                                                                                                                                                                                                                                                                                                                                                                                                                                          |                                                |                                                                                                                                                         |
| Facility or well name: SAN JUAN 29                                                                                                                                                                                                                                                                      | -7 UNIT 102R                                                                                                                                                                                                                                                                                                                                                                                                                                                                                                                                                                                                                                                                                        |                                                |                                                                                                                                                         |
| API Number: 30                                                                                                                                                                                                                                                                                          | 03920514                                                                                                                                                                                                                                                                                                                                                                                                                                                                                                                                                                                                                                                                                            | OCD Permit Numb                                | er.                                                                                                                                                     |
| U/L or Qtr/Qtr: K Section                                                                                                                                                                                                                                                                               | n: 15 Township: 29                                                                                                                                                                                                                                                                                                                                                                                                                                                                                                                                                                                                                                                                                  | N Range:                                       | 7W County: Rio Arriba                                                                                                                                   |
| Center of Proposed Design: Latitude:                                                                                                                                                                                                                                                                    |                                                                                                                                                                                                                                                                                                                                                                                                                                                                                                                                                                                                                                                                                                     | Longitude:                                     | -107.56141°W NAD: X 1927 1983                                                                                                                           |
| Surface Owner: Federal                                                                                                                                                                                                                                                                                  | State X Private                                                                                                                                                                                                                                                                                                                                                                                                                                                                                                                                                                                                                                                                                     | Tribal Trust or India                          |                                                                                                                                                         |
|                                                                                                                                                                                                                                                                                                         |                                                                                                                                                                                                                                                                                                                                                                                                                                                                                                                                                                                                                                                                                                     |                                                |                                                                                                                                                         |
| Lined Unlined Line                                                                                                                                                                                                                                                                                      | over<br>vitation P&A                                                                                                                                                                                                                                                                                                                                                                                                                                                                                                                                                                                                                                                                                | nil LLDPE                                      |                                                                                                                                                         |
|                                                                                                                                                                                                                                                                                                         | n H of 19.15.17.11 NMAC<br>Drilling a new well Workov<br>notice of                                                                                                                                                                                                                                                                                                                                                                                                                                                                                                                                                                                                                                  |                                                | activities which require prior approval of a permit or                                                                                                  |
| Lined Unlined Liner                                                                                                                                                                                                                                                                                     | d Steel Tanks Haul-off Bins<br>type: Thicknessm<br>tory Other                                                                                                                                                                                                                                                                                                                                                                                                                                                                                                                                                                                                                                       |                                                | HDPE PVD Other                                                                                                                                          |
| 4       X       Below-grade tank:       Subsection I of Volume:         Volume:       120       bbl         Tank Construction material:       Secondary containment with leak detor         Secondary containment with leak detor       Visible sidewalls and liner         Liner Type:       Thickness | Type of fluid: Produce<br>Metal<br>ection X Visible sidewalls,<br>Visible sidewalls only                                                                                                                                                                                                                                                                                                                                                                                                                                                                                                                                                                                                            | Other                                          | omatic overflow shut-off                                                                                                                                |
|                                                                                                                                                                                                                                                                                                         |                                                                                                                                                                                                                                                                                                                                                                                                                                                                                                                                                                                                                                                                                                     |                                                |                                                                                                                                                         |
| 5 Alternative Method:                                                                                                                                                                                                                                                                                   |                                                                                                                                                                                                                                                                                                                                                                                                                                                                                                                                                                                                                                                                                                     |                                                |                                                                                                                                                         |
| Submittal of an exception request is requ                                                                                                                                                                                                                                                               | ired. Exceptions must be submitte                                                                                                                                                                                                                                                                                                                                                                                                                                                                                                                                                                                                                                                                   | d to the Santa Fe Enviro                       | onmental Bureau office for consideration of approval.                                                                                                   |
| Form C-144                                                                                                                                                                                                                                                                                              | Oil Cor                                                                                                                                                                                                                                                                                                                                                                                                                                                                                                                                                                                                                                                                                             | servation Division                             | Page 1 of 5                                                                                                                                             |