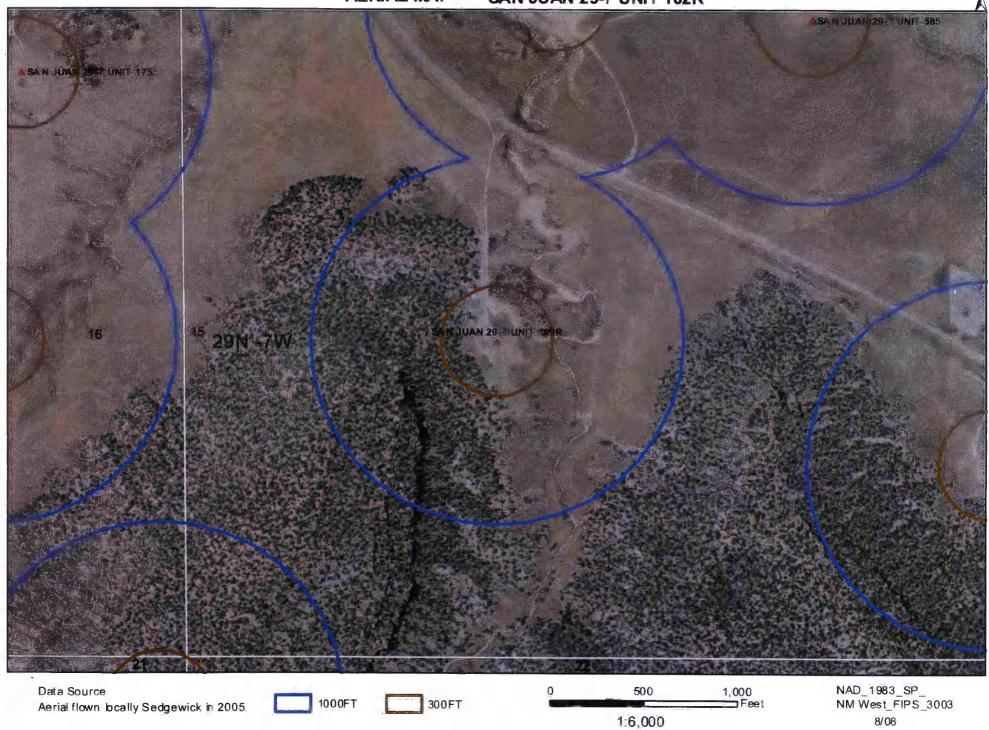

| District I                                                                                                                                                                                                                                                                                              | State of Ne                                                                                                                                                                                                                                                                                                                                                                                                                                                                                                                                                                                                                                                                                         | w Mexico                                       | Form C-14                                                                                                                                               |
|---------------------------------------------------------------------------------------------------------------------------------------------------------------------------------------------------------------------------------------------------------------------------------------------------------|-----------------------------------------------------------------------------------------------------------------------------------------------------------------------------------------------------------------------------------------------------------------------------------------------------------------------------------------------------------------------------------------------------------------------------------------------------------------------------------------------------------------------------------------------------------------------------------------------------------------------------------------------------------------------------------------------------|------------------------------------------------|---------------------------------------------------------------------------------------------------------------------------------------------------------|
| 1625 N. French Dr., Hobbs, NM 88240                                                                                                                                                                                                                                                                     |                                                                                                                                                                                                                                                                                                                                                                                                                                                                                                                                                                                                                                                                                                     | Natural Resources                              | July 21, 200                                                                                                                                            |
|                                                                                                                                                                                                                                                                                                         | ar and a second s | ment                                           | For temporary pits, closed-loop sytems, and below-grade                                                                                                 |
| REGISTER                                                                                                                                                                                                                                                                                                | ED -a                                                                                                                                                                                                                                                                                                                                                                                                                                                                                                                                                                                                                                                                                               | ion Division<br>Francis Dr.                    | tanks, submit to the appropriate NMOCD District Office.                                                                                                 |
| District IV<br>1220 S. St. Francis Dr., Santa Fe, NM 87505                                                                                                                                                                                                                                              | Santa Fe, N                                                                                                                                                                                                                                                                                                                                                                                                                                                                                                                                                                                                                                                                                         |                                                | For permanent pits and exceptions submit to the Santa Fe<br>Environmental Bureau office and provide a copy to the<br>appropriate NMOCD District Office. |
|                                                                                                                                                                                                                                                                                                         | Pit, Closed-Loop Syste                                                                                                                                                                                                                                                                                                                                                                                                                                                                                                                                                                                                                                                                              | m, Below-Grac                                  | le Tank, or                                                                                                                                             |
|                                                                                                                                                                                                                                                                                                         | d Alternative Method                                                                                                                                                                                                                                                                                                                                                                                                                                                                                                                                                                                                                                                                                |                                                |                                                                                                                                                         |
| Type of action:                                                                                                                                                                                                                                                                                         |                                                                                                                                                                                                                                                                                                                                                                                                                                                                                                                                                                                                                                                                                                     | system, below-grade                            | tank, or proposed alternative method                                                                                                                    |
|                                                                                                                                                                                                                                                                                                         | Closure plan only submitted<br>below-grade tank, or propos                                                                                                                                                                                                                                                                                                                                                                                                                                                                                                                                                                                                                                          | for an existing perm<br>and alternative method |                                                                                                                                                         |
|                                                                                                                                                                                                                                                                                                         |                                                                                                                                                                                                                                                                                                                                                                                                                                                                                                                                                                                                                                                                                                     |                                                | op system, below-grade tank or alternative request                                                                                                      |
|                                                                                                                                                                                                                                                                                                         |                                                                                                                                                                                                                                                                                                                                                                                                                                                                                                                                                                                                                                                                                                     |                                                | result in pollution of surface water, ground water or the<br>e governmental authority's rules, regulations or ordinances.                               |
| Operator: Burlington Resources Oil                                                                                                                                                                                                                                                                      |                                                                                                                                                                                                                                                                                                                                                                                                                                                                                                                                                                                                                                                                                                     |                                                | OGRID#: 14538                                                                                                                                           |
| Address: PO Box 4289, Farmington                                                                                                                                                                                                                                                                        | , NM 87499                                                                                                                                                                                                                                                                                                                                                                                                                                                                                                                                                                                                                                                                                          |                                                |                                                                                                                                                         |
| Facility or well name: SAN JUAN 29                                                                                                                                                                                                                                                                      | -7 UNIT 102R                                                                                                                                                                                                                                                                                                                                                                                                                                                                                                                                                                                                                                                                                        |                                                |                                                                                                                                                         |
| API Number: 30                                                                                                                                                                                                                                                                                          | 03920514                                                                                                                                                                                                                                                                                                                                                                                                                                                                                                                                                                                                                                                                                            | OCD Permit Numb                                | er.                                                                                                                                                     |
| U/L or Qtr/Qtr: K Section                                                                                                                                                                                                                                                                               | n: 15 Township: 29                                                                                                                                                                                                                                                                                                                                                                                                                                                                                                                                                                                                                                                                                  | N Range:                                       | 7W County: Rio Arriba                                                                                                                                   |
| Center of Proposed Design: Latitude:                                                                                                                                                                                                                                                                    |                                                                                                                                                                                                                                                                                                                                                                                                                                                                                                                                                                                                                                                                                                     | Longitude:                                     | -107.56141°W NAD: X 1927 1983                                                                                                                           |
| Surface Owner: Federal                                                                                                                                                                                                                                                                                  | State X Private                                                                                                                                                                                                                                                                                                                                                                                                                                                                                                                                                                                                                                                                                     | Tribal Trust or India                          |                                                                                                                                                         |
|                                                                                                                                                                                                                                                                                                         |                                                                                                                                                                                                                                                                                                                                                                                                                                                                                                                                                                                                                                                                                                     |                                                |                                                                                                                                                         |
| Lined Unlined Line                                                                                                                                                                                                                                                                                      | over<br>vitation P&A                                                                                                                                                                                                                                                                                                                                                                                                                                                                                                                                                                                                                                                                                | nil LLDPE                                      |                                                                                                                                                         |
|                                                                                                                                                                                                                                                                                                         | n H of 19.15.17.11 NMAC<br>Drilling a new well Workov<br>notice of                                                                                                                                                                                                                                                                                                                                                                                                                                                                                                                                                                                                                                  |                                                | activities which require prior approval of a permit or                                                                                                  |
| Lined Unlined Liner                                                                                                                                                                                                                                                                                     | d Steel Tanks Haul-off Bins<br>type: Thicknessm<br>tory Other                                                                                                                                                                                                                                                                                                                                                                                                                                                                                                                                                                                                                                       |                                                | HDPE PVD Other                                                                                                                                          |
| 4       X       Below-grade tank:       Subsection I of Volume:         Volume:       120       bbl         Tank Construction material:       Secondary containment with leak detor         Secondary containment with leak detor       Visible sidewalls and liner         Liner Type:       Thickness | Type of fluid: Produce<br>Metal<br>ection X Visible sidewalls,<br>Visible sidewalls only                                                                                                                                                                                                                                                                                                                                                                                                                                                                                                                                                                                                            | Other                                          | omatic overflow shut-off                                                                                                                                |
|                                                                                                                                                                                                                                                                                                         |                                                                                                                                                                                                                                                                                                                                                                                                                                                                                                                                                                                                                                                                                                     |                                                |                                                                                                                                                         |
| 5 Alternative Method:                                                                                                                                                                                                                                                                                   |                                                                                                                                                                                                                                                                                                                                                                                                                                                                                                                                                                                                                                                                                                     |                                                |                                                                                                                                                         |
| Submittal of an exception request is requ                                                                                                                                                                                                                                                               | ired. Exceptions must be submitte                                                                                                                                                                                                                                                                                                                                                                                                                                                                                                                                                                                                                                                                   | d to the Santa Fe Enviro                       | onmental Bureau office for consideration of approval.                                                                                                   |
| Form C-144                                                                                                                                                                                                                                                                                              | Oil Cor                                                                                                                                                                                                                                                                                                                                                                                                                                                                                                                                                                                                                                                                                             | servation Division                             | Page 1 of 5                                                                                                                                             |