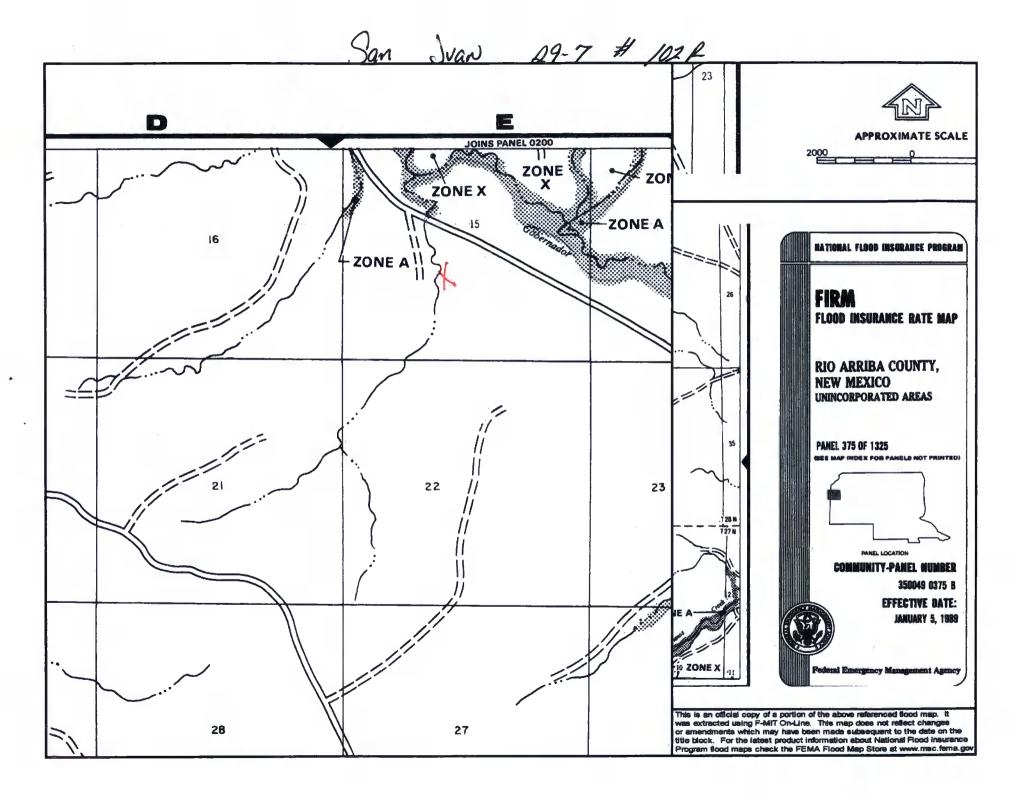

| District I                                                                                                                                                                                                                                                                                              | State of Ne                                                                                                                                                                                                                                                                                                                                                                                                                                                                                                                                                                                                                                                                                         | w Mexico                                       | Form C-14                                                                                                                                               |
|---------------------------------------------------------------------------------------------------------------------------------------------------------------------------------------------------------------------------------------------------------------------------------------------------------|-----------------------------------------------------------------------------------------------------------------------------------------------------------------------------------------------------------------------------------------------------------------------------------------------------------------------------------------------------------------------------------------------------------------------------------------------------------------------------------------------------------------------------------------------------------------------------------------------------------------------------------------------------------------------------------------------------|------------------------------------------------|---------------------------------------------------------------------------------------------------------------------------------------------------------|
| 1625 N. French Dr., Hobbs, NM 88240                                                                                                                                                                                                                                                                     |                                                                                                                                                                                                                                                                                                                                                                                                                                                                                                                                                                                                                                                                                                     | Natural Resources                              | July 21, 200                                                                                                                                            |
|                                                                                                                                                                                                                                                                                                         | ar and a second s | ment                                           | For temporary pits, closed-loop sytems, and below-grade                                                                                                 |
| REGISTER                                                                                                                                                                                                                                                                                                | ED -a                                                                                                                                                                                                                                                                                                                                                                                                                                                                                                                                                                                                                                                                                               | ion Division<br>Francis Dr.                    | tanks, submit to the appropriate NMOCD District Office.                                                                                                 |
| District IV<br>1220 S. St. Francis Dr., Santa Fe, NM 87505                                                                                                                                                                                                                                              | Santa Fe, N                                                                                                                                                                                                                                                                                                                                                                                                                                                                                                                                                                                                                                                                                         |                                                | For permanent pits and exceptions submit to the Santa Fe<br>Environmental Bureau office and provide a copy to the<br>appropriate NMOCD District Office. |
|                                                                                                                                                                                                                                                                                                         | Pit, Closed-Loop Syste                                                                                                                                                                                                                                                                                                                                                                                                                                                                                                                                                                                                                                                                              | m, Below-Grac                                  | le Tank, or                                                                                                                                             |
|                                                                                                                                                                                                                                                                                                         | d Alternative Method                                                                                                                                                                                                                                                                                                                                                                                                                                                                                                                                                                                                                                                                                |                                                |                                                                                                                                                         |
| Type of action:                                                                                                                                                                                                                                                                                         |                                                                                                                                                                                                                                                                                                                                                                                                                                                                                                                                                                                                                                                                                                     | system, below-grade                            | tank, or proposed alternative method                                                                                                                    |
|                                                                                                                                                                                                                                                                                                         | Closure plan only submitted<br>below-grade tank, or propos                                                                                                                                                                                                                                                                                                                                                                                                                                                                                                                                                                                                                                          | for an existing perm<br>and alternative method |                                                                                                                                                         |
|                                                                                                                                                                                                                                                                                                         |                                                                                                                                                                                                                                                                                                                                                                                                                                                                                                                                                                                                                                                                                                     |                                                | op system, below-grade tank or alternative request                                                                                                      |
|                                                                                                                                                                                                                                                                                                         |                                                                                                                                                                                                                                                                                                                                                                                                                                                                                                                                                                                                                                                                                                     |                                                | result in pollution of surface water, ground water or the<br>e governmental authority's rules, regulations or ordinances.                               |
| Operator: Burlington Resources Oil                                                                                                                                                                                                                                                                      |                                                                                                                                                                                                                                                                                                                                                                                                                                                                                                                                                                                                                                                                                                     |                                                | OGRID#: 14538                                                                                                                                           |
| Address: PO Box 4289, Farmington                                                                                                                                                                                                                                                                        | , NM 87499                                                                                                                                                                                                                                                                                                                                                                                                                                                                                                                                                                                                                                                                                          |                                                |                                                                                                                                                         |
| Facility or well name: SAN JUAN 29                                                                                                                                                                                                                                                                      | -7 UNIT 102R                                                                                                                                                                                                                                                                                                                                                                                                                                                                                                                                                                                                                                                                                        |                                                |                                                                                                                                                         |
| API Number: 30                                                                                                                                                                                                                                                                                          | 03920514                                                                                                                                                                                                                                                                                                                                                                                                                                                                                                                                                                                                                                                                                            | OCD Permit Numb                                | er.                                                                                                                                                     |
| U/L or Qtr/Qtr: K Section                                                                                                                                                                                                                                                                               | n: 15 Township: 29                                                                                                                                                                                                                                                                                                                                                                                                                                                                                                                                                                                                                                                                                  | N Range:                                       | 7W County: Rio Arriba                                                                                                                                   |
| Center of Proposed Design: Latitude:                                                                                                                                                                                                                                                                    |                                                                                                                                                                                                                                                                                                                                                                                                                                                                                                                                                                                                                                                                                                     | Longitude:                                     | -107.56141°W NAD: X 1927 1983                                                                                                                           |
| Surface Owner: Federal                                                                                                                                                                                                                                                                                  | State X Private                                                                                                                                                                                                                                                                                                                                                                                                                                                                                                                                                                                                                                                                                     | Tribal Trust or India                          |                                                                                                                                                         |
|                                                                                                                                                                                                                                                                                                         |                                                                                                                                                                                                                                                                                                                                                                                                                                                                                                                                                                                                                                                                                                     |                                                |                                                                                                                                                         |
| Lined Unlined Line                                                                                                                                                                                                                                                                                      | over<br>vitation P&A                                                                                                                                                                                                                                                                                                                                                                                                                                                                                                                                                                                                                                                                                | nil LLDPE                                      |                                                                                                                                                         |
|                                                                                                                                                                                                                                                                                                         | n H of 19.15.17.11 NMAC<br>Drilling a new well Workov<br>notice of                                                                                                                                                                                                                                                                                                                                                                                                                                                                                                                                                                                                                                  |                                                | activities which require prior approval of a permit or                                                                                                  |
| Lined Unlined Liner                                                                                                                                                                                                                                                                                     | d Steel Tanks Haul-off Bins<br>type: Thicknessm<br>tory Other                                                                                                                                                                                                                                                                                                                                                                                                                                                                                                                                                                                                                                       |                                                | HDPE PVD Other                                                                                                                                          |
| 4       X       Below-grade tank:       Subsection I of Volume:         Volume:       120       bbl         Tank Construction material:       Secondary containment with leak detor         Secondary containment with leak detor       Visible sidewalls and liner         Liner Type:       Thickness | Type of fluid: Produce<br>Metal<br>ection X Visible sidewalls,<br>Visible sidewalls only                                                                                                                                                                                                                                                                                                                                                                                                                                                                                                                                                                                                            | Other                                          | omatic overflow shut-off                                                                                                                                |
|                                                                                                                                                                                                                                                                                                         |                                                                                                                                                                                                                                                                                                                                                                                                                                                                                                                                                                                                                                                                                                     |                                                |                                                                                                                                                         |
| 5 Alternative Method:                                                                                                                                                                                                                                                                                   |                                                                                                                                                                                                                                                                                                                                                                                                                                                                                                                                                                                                                                                                                                     |                                                |                                                                                                                                                         |
| Submittal of an exception request is requ                                                                                                                                                                                                                                                               | ired. Exceptions must be submitte                                                                                                                                                                                                                                                                                                                                                                                                                                                                                                                                                                                                                                                                   | d to the Santa Fe Enviro                       | onmental Bureau office for consideration of approval.                                                                                                   |
| Form C-144                                                                                                                                                                                                                                                                                              | Oil Cor                                                                                                                                                                                                                                                                                                                                                                                                                                                                                                                                                                                                                                                                                             | servation Division                             | Page 1 of 5                                                                                                                                             |