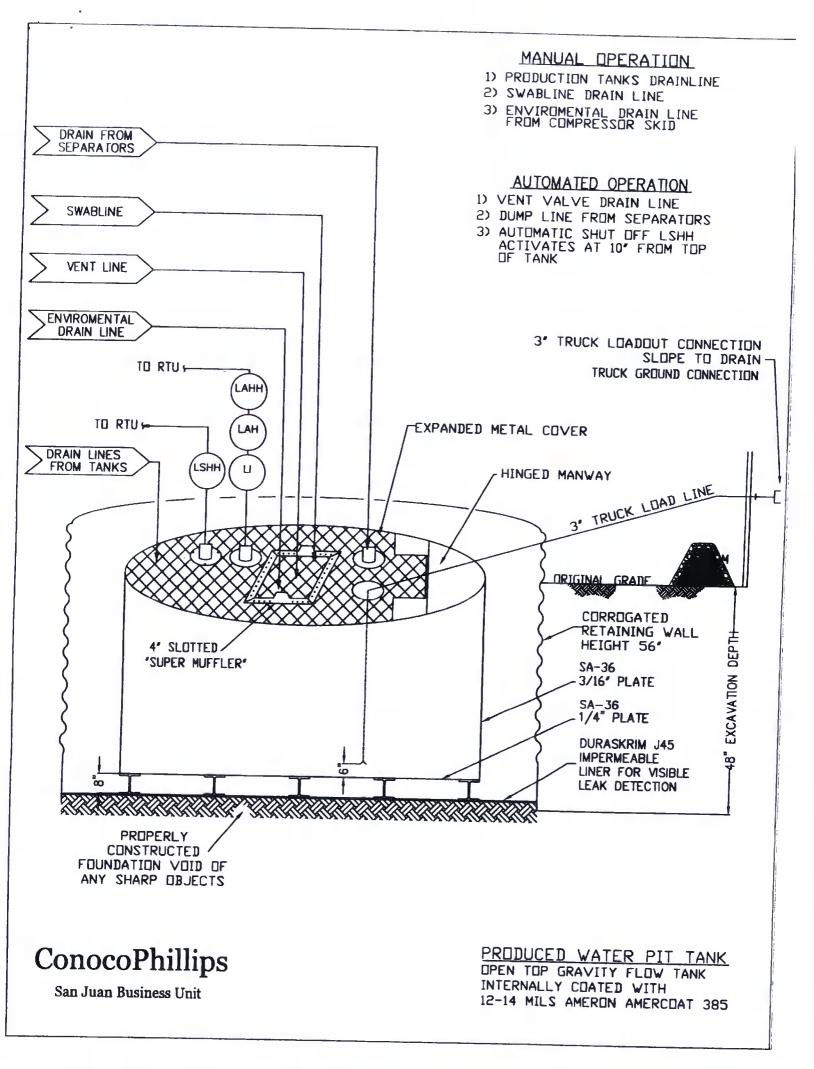

sign - based upon the appropriate requirements of Subsection H of 19.15.17.13 NMAC

Son Cover Design - based upon the appropriate requirements of Subsection I of 19.15.17.13 NMAC
 Site Reclamation Plan - based upon the appropriate requirements of Subsection G of 19.15.17.13 NMAC