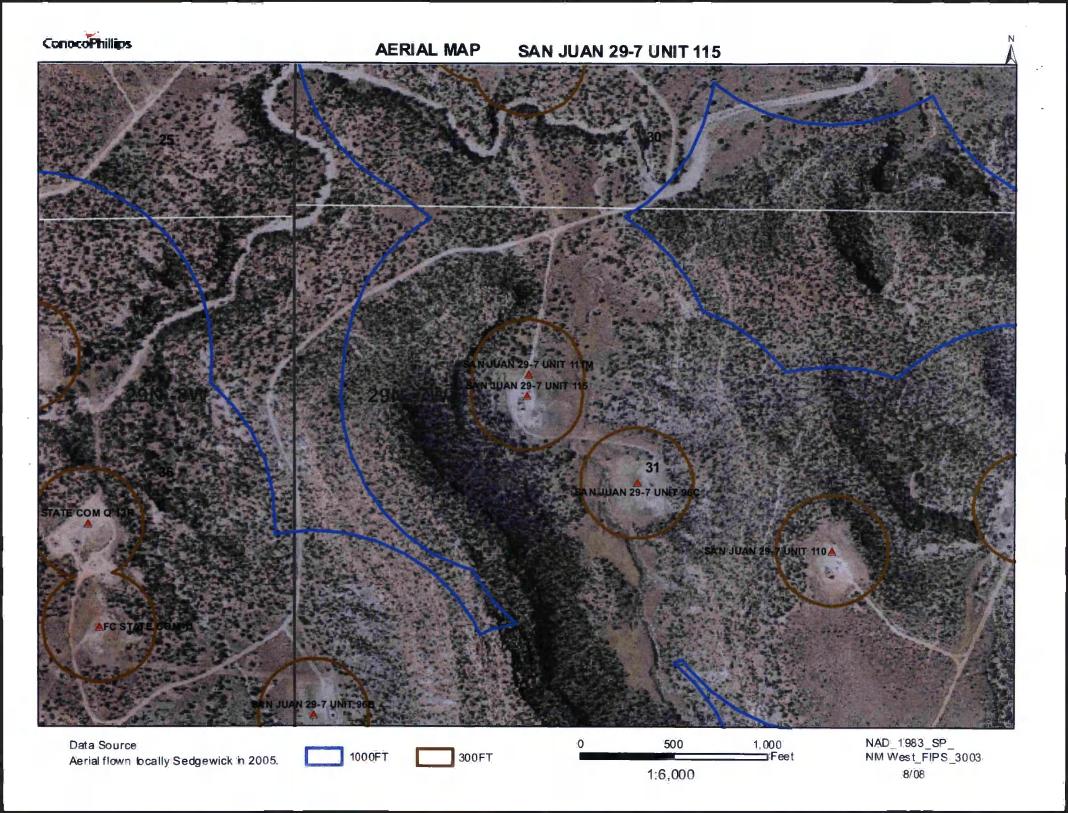

|             | Township: 29N D27 X: | Y:         | Sections: Zone: | V Sear  | ch Radius:     |             |
|-------------|----------------------|------------|-----------------|---------|----------------|-------------|
| INA.        | DZI A.J              | 1.1        | Zone.           | Scall   | en Radius. J   |             |
| County:     | Bas                  | sin:       | ¥               | Number: | Suffix:        |             |
| Owner Name: | (First)              | (Last)     |                 | C Non-I | Domestic C Dor | mestic • Al |
| POD / S     | Surface Data Repo    | ort Ave    | Depth to Water  | Report  | Water Colum    | n Report    |
|             |                      | Clear Form | iWATERS Me      |         | 4              |             |