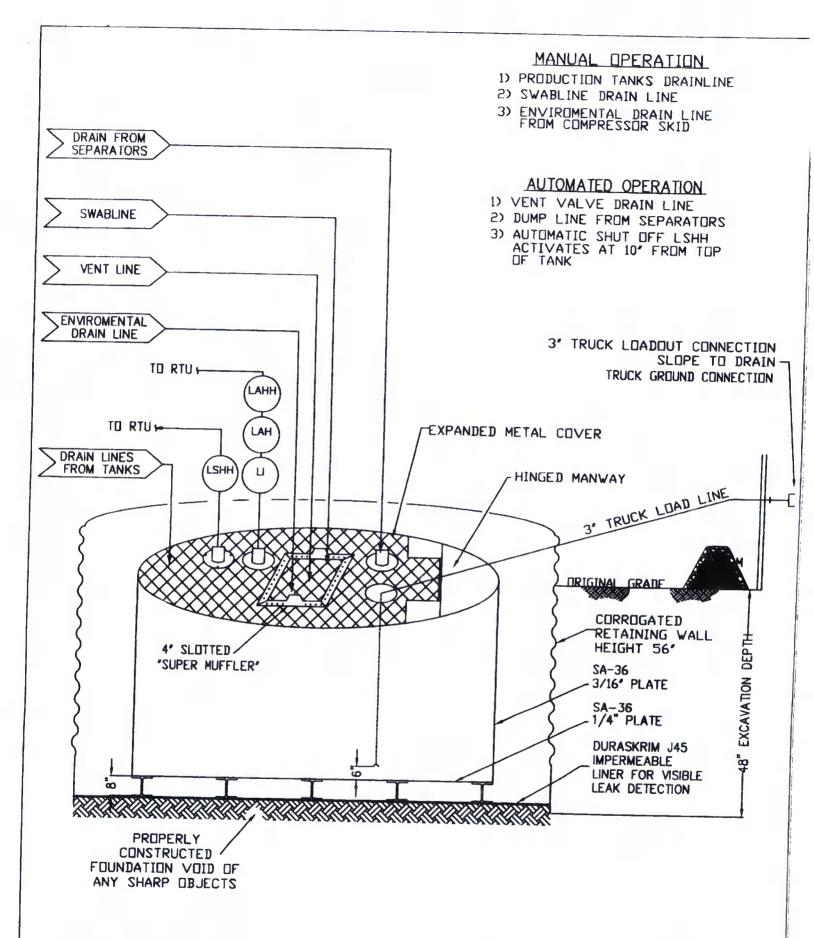

-mil flexible LLDPE material manufactured by Raven Industries as J45BB. This product is a four layer reinforced laminated containing no adhesives. The outer layers consist of a high strength polyethylene film manufactured using virgin grade resins and stabilizers for UV resistance in exposed applications. The J45BB is reinforced with 1300 denier (minimum) tri-directional scrim reinforcement. It exceeds ASTMD3083 standard by 10%. J45BB has a warranty for 20 years from Raven Industries and is attached. It is typically used in Brine Pond, Oilfield Pit liner and other industrial applications. The manufacture specific sheet is attached and the design attached displays the proper installation of the liner.
- The general specification for design and construction are attached in the BR document.



# ConocoPhillips

San Juan Business Unit

PRODUCED WATER PIT TANK
OPEN TOP GRAVITY FLOW TANK
INTERNALLY COATED WITH
12-14 MILS AMERON AMERCOAT 385

# Dura-skrim® 130, 136 & 145

| PROPERTIES                                      | TEST METHOD | J30BB                                                                       |                          | J368E                    |                          | J45BB                    |                                    |
|-------------------------------------------------|-------------|-----------------------------------------------------------------------------|--------------------------|--------------------------|--------------------------|--------------------------|------------------------------------|
|