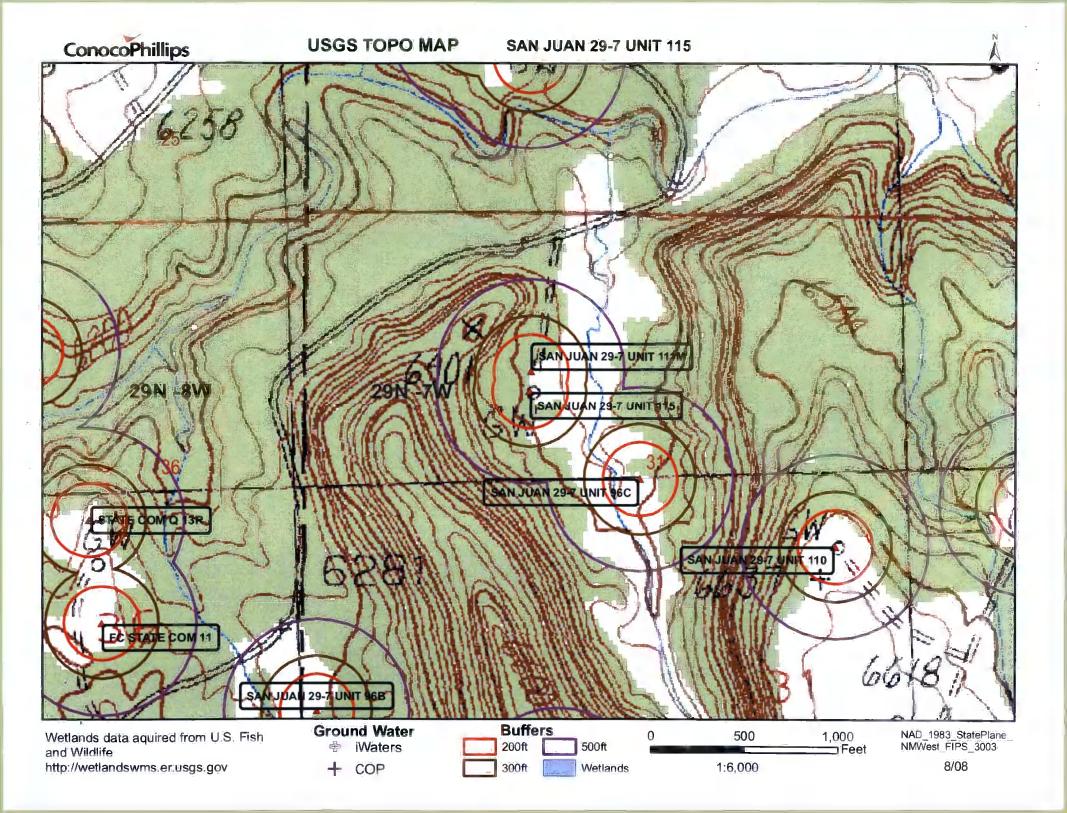

|             | Township: 29N D27 X: | Y:         | Sections: Zone: | V Sear  | ch Radius:     |             |
|-------------|----------------------|------------|-----------------|---------|----------------|-------------|
| INA.        | DZI A.J              | 1.1        | Zone.           | Scall   | en Radius. J   |             |
| County:     | Bas                  | sin:       | ¥               | Number: | Suffix:        |             |
| Owner Name: | (First)              | (Last)     |                 | C Non-I | Domestic C Dor | mestic • Al |
| POD / S     | Surface Data Repo    | ort Ave    | Depth to Water  | Report  | Water Colum    | n Report    |
|             |                      | Clear Form | iWATERS Me      |         | 4              |             |