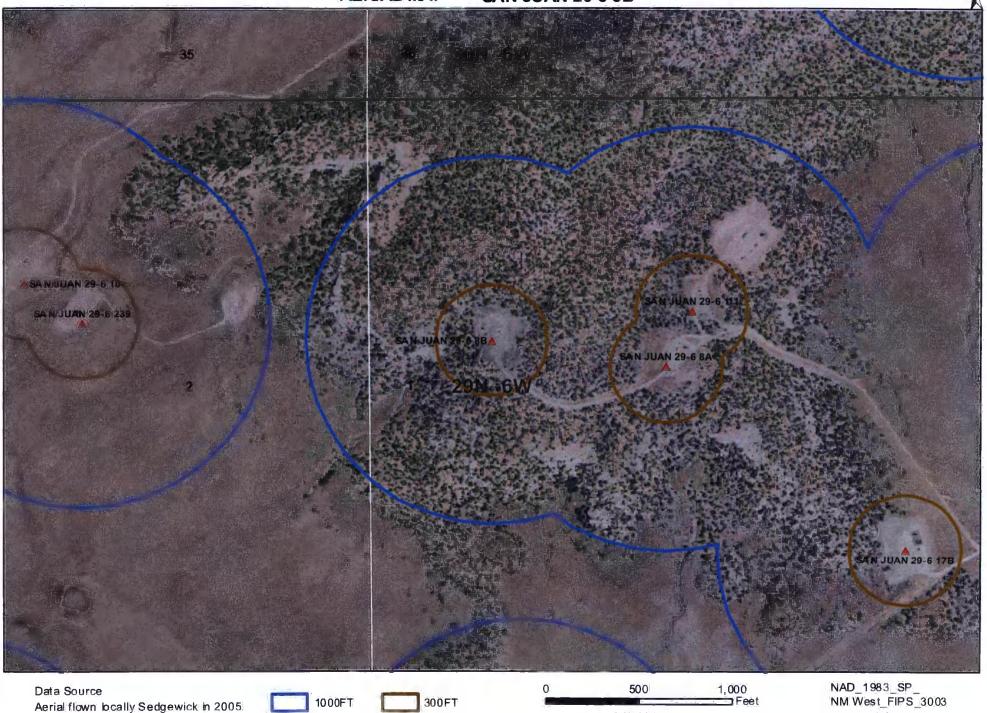

|            | (quarter:<br>(quarter: |     |     |   |   |   |      |   |   | Depth | Depth | Water  | (in feet) |
|------------|------------------------|-----|-----|---|---|---|------|---|---|-------|-------|--------|-----------|
| POD Number | Tws                    | Rng | Sec | q | đ | g | Zone | х | Y | Well  | Water | Column |           |
| SJ 03556   | 30N                    | 05W | 06  | 4 | 2 | 4 |      |   |   | 450   | 250   | 200    |           |
| SJ 02771   | 30N                    | 05W | 17  | 1 | 1 | 2 |      |   |   | 325   | 137   | 188    |           |