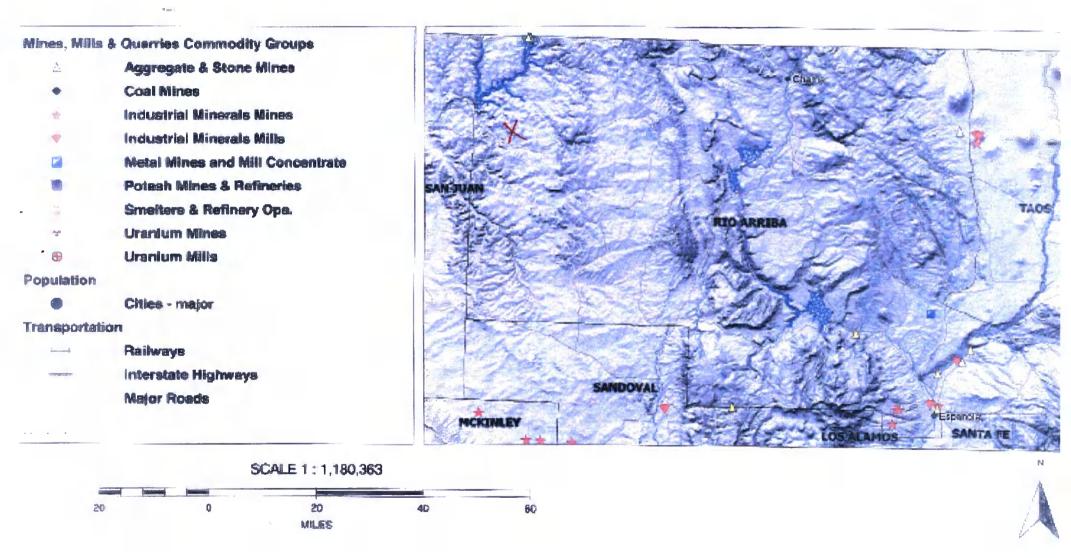

|            | (quarter:<br>(quarter: |     |     |   |   |   |      |   |   | Depth | Depth | Water  | (in feet) |
|------------|------------------------|-----|-----|---|---|---|------|---|---|-------|-------|--------|-----------|
| POD Number | Tws                    | Rng | Sec | q | đ | g | Zone | х | Y | Well  | Water | Column |           |
| SJ 03556   | 30N                    | 05W | 06  | 4 | 2 | 4 |      |   |   | 450   | 250   | 200    |           |
| SJ 02771   | 30N                    | 05W | 17  | 1 | 1 | 2 |      |   |   | 325   | 137   | 188    |           |