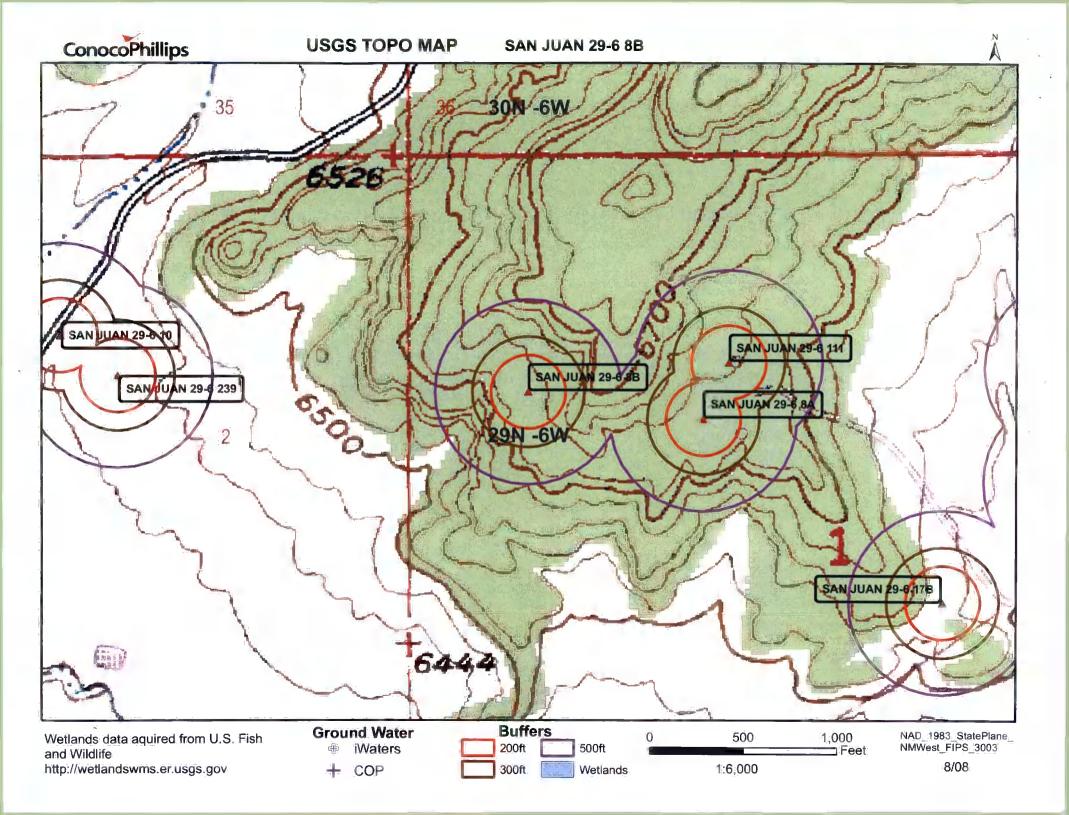

|            | (quarter:<br>(quarter: |     |     |   |   |   |      |   |   | Depth | Depth | Water  | (in feet) |
|------------|------------------------|-----|-----|---|---|---|------|---|---|-------|-------|--------|-----------|
| POD Number | Tws                    | Rng | Sec | q | đ | g | Zone | х | Y | Well  | Water | Column |           |
| SJ 03556   | 30N                    | 05W | 06  | 4 | 2 | 4 |      |   |   | 450   | 250   | 200    |           |
| SJ 02771   | 30N                    | 05W | 17  | 1 | 1 | 2 |      |   |   | 325   | 137   | 188    |           |