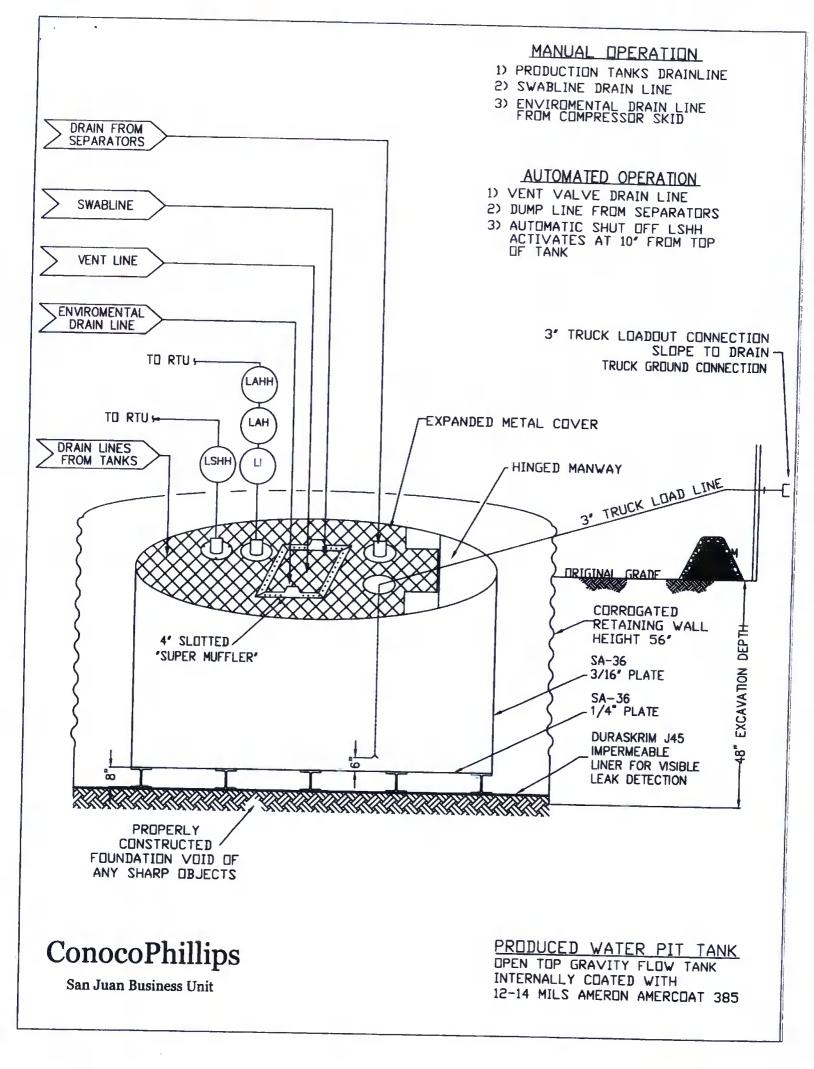

| listrict I                                                                                               | State of New Me                                                                    |                                                                                                                                                                                                                                         |
|----------------------------------------------------------------------------------------------------------|------------------------------------------------------------------------------------|-----------------------------------------------------------------------------------------------------------------------------------------------------------------------------------------------------------------------------------------|
| Contraction De - Uniche NM 22740                                                                         | Energy Minerals and Natu                                                           | and the second                                                                                                                        |
| - REGIST                                                                                                 |                                                                                    | For temporary pits, closed-loop sytems, and below-grade<br>tanks, submit to the appropriate NMOCD District Office.<br>ncis Dr.                                                                                                          |
| DOU KIO BRAZOS KO., AZUEC, INVL 07710                                                                    | Samuro, NM 8                                                                       | 7505 For permanent pits and exceptions submit to the Santa Fe<br>Environmental Bureau office and provide a copy to the                                                                                                                  |
| 220 S. St. Francis Dr., Santa Fe, NM 87505                                                               |                                                                                    | appropriate NMOCD District Office.                                                                                                                                                                                                      |
|                                                                                                          | Pit, Closed-Loop System, F                                                         |                                                                                                                                                                                                                                         |
| Propo                                                                                                    | sed Alternative Method Perm                                                        | it or Closure Plan Application                                                                                                                                                                                                          |
| Type of action:                                                                                          |                                                                                    | n, below-grade tank, or proposed alternative method                                                                                                                                                                                     |
|                                                                                                          | Closure of a pit, closed-loop syste                                                | m, below-grade tank, or proposed alternative method                                                                                                                                                                                     |
|                                                                                                          | Closure plan only submitted for an below-grade tank, or proposed alter             | n existing permitted or non-permitted pit, closed-loop system, ernative method                                                                                                                                                          |
| Please be advised that approva                                                                           | l of this request does not relieve the operator of liabilit                        | al pit, closed-loop system, below-grade tank or alternative request<br>y should operations result in pollution of surface water, ground water or the<br>any other applicable governmental authority's rules, regulations or ordinances. |
| perator: ConocoPhillips Compa                                                                            | ny                                                                                 | OGRID#: 217817                                                                                                                                                                                                                          |
| Address: PO Box 4289, Farming                                                                            |                                                                                    |                                                                                                                                                                                                                                         |
| acility or well name: SAN JUAN                                                                           |                                                                                    |                                                                                                                                                                                                                                         |
| API Number:                                                                                              |                                                                                    | CD Permit Number:                                                                                                                                                                                                                       |
|                                                                                                          | tion: 1 Township: 29N                                                              | Range: 6W County: Rio Arriba                                                                                                                                                                                                            |
| Center of Proposed Design: Latitu                                                                        |                                                                                    | Longitude: -107.4205017°W NAD: X 1927 1983                                                                                                                                                                                              |
| urface Owner: X Federal                                                                                  |                                                                                    | Il Trust or Indian Allotment                                                                                                                                                                                                            |
| Permanent Emergency<br>Lined Unlined<br>String-Reinforced                                                | Liner type: Thickness mil                                                          | LLDPE       HDPE       PVC       Other         /olume:      bbl       Dimensions L      x W      x D                                                                                                                                    |
| Closed-loop System: Subsection: P&A                                                                      | ction H of 19.15.17.11 NMAC<br>Drilling a new well Workover or Drinctice of intent | rilling (Applies to activities which require prior approval of a permit or                                                                                                                                                              |
| Lined Unlined Li                                                                                         | ound Steel Tanks Haul-off Bins ner type: Thickness mil Factory Other               | Other                                                                                                                                                                                                                                   |
| X       Below-grade tank:       Subsection         Volume:       120         Tank Construction material: | bbl Type of fluid: <u>Produced Wat</u><br><u>Metal</u>                             | 5-inch lift and automatic overflow shut-off                                                                                                                                                                                             |
| Alternative Method:                                                                                      |                                                                                    |                                                                                                                                                                                                                                         |