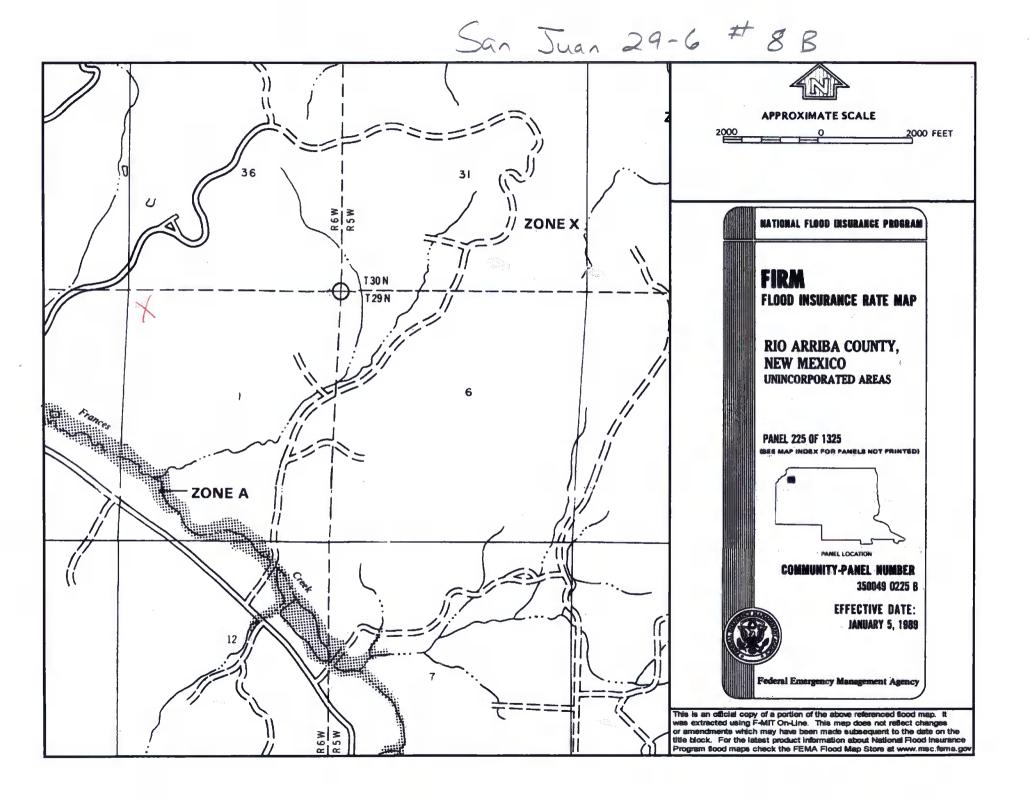

|            | (quarter:<br>(quarter: |     |     |   |   |   |      |   |   | Depth | Depth | Water  | (in feet) |
|------------|------------------------|-----|-----|---|---|---|------|---|---|-------|-------|--------|-----------|
| POD Number | Tws                    | Rng | Sec | q | đ | g | Zone | х | Y | Well  | Water | Column |           |
| SJ 03556   | 30N                    | 05W | 06  | 4 | 2 | 4 |      |   |   | 450   | 250   | 200    |           |
| SJ 02771   | 30N                    | 05W | 17  | 1 | 1 | 2 |      |   |   | 325   | 137   | 188    |           |