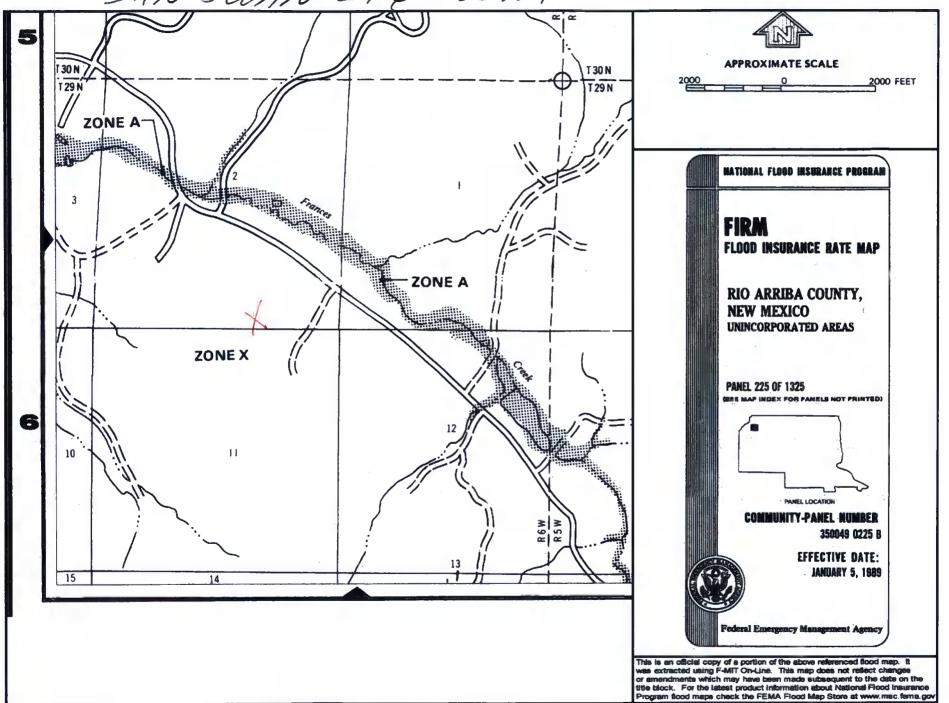

**Alternative Method:** 

Submittal of an exception request is required. Exceptions must be submitted to the Santa Fe Environmental Bureau office for consideration of approval.

July 21, 2008

| Fencing: Subsection D of 19.15.17.11 NMAC (Applies to permanent pit, temporary pits, and below-grade tanks)  Chain link, six feet in height, two strands of barbed wire at top (Required if located within 1000 feet of a permanent residence, school, hospital, institution or church)  Four foot height, four strands of barbed wire evenly spaced between one and four feet  X Alternate. Please specify 4' hog wire fencing topped with two strands barbed wire.                                                                                                                                                                                                                                               |                |          |  |  |  |  |  |  |
|--------------------------------------------------------------------------------------------------------------------------------------------------------------------------------------------------------------------------------------------------------------------------------------------------------------------------------------------------------------------------------------------------------------------------------------------------------------------------------------------------------------------------------------------------------------------------------------------------------------------------------------------------------------------------------------------------------------------|----------------|----------|--|--|--|--|--|--|
| Netting: Subsection E of 19.15.17.11 NMAC (Applies to permanent pits and permanent open top tanks)  X Screen Netting Other  Monthly inspections (If netting or screening is not physically feasible)                                                                                                                                                                                                                                                                                                                                                                                                                                                                                                               |                |          |  |  |  |  |  |  |
| Signs: Subsection C of 19.15.17.11 NMAC  12" X 24", 2" lettering, providing Operator's name, site location, and emergency telephone numbers  X Signed in compliance with 19.15.3.103 NMAC                                                                                                                                                                                                                                                                                                                                                                                                                                                                                                                          |                |          |  |  |  |  |  |  |
| Administrative Approvals and Exceptions:  Justifications and/or demonstrations of equivalency are required. Please refer to 19.15.17 NMAC for guidance.  Please check a box if one or more of the following is requested, if not leave blank:  X Administrative approval(s): Requests must be submitted to the appropriate division district of the Santa Fe Environmental Bureau office for cons (Fencing/BGT Liner)  Exception(s): Requests must be submitted to the Santa Fe Environmental Bureau office for consideration of approval.                                                                                                                                                                         | ideration of a | oproval. |  |  |  |  |  |  |
| Siting Criteria (regarding permitting): 19.15.17.10 NMAC Instructions: The applicant must demonstrate compliance for each siting criteria below in the application. Recommendations of acceptable source material are provided below. Requests regarding changes to certain siting criteria may require administrative approval from the appropriate district office or may be considered an exception which must be submitted to the Santa Fe Environmental Bureau Office for consideration of approval. Applicant must attach justification for request. Please refer to 19.15.17.10 NMAC for guidance. Siting criteria does not apply to drying pads or above grade-tanks associated with a closed-loop system. |                |          |  |  |  |  |  |  |
| Ground water is less than 50 feet below the bottom of the temporary pit, permanent pit, or below-grade tank.  NM Office of the State Engineer - iWATERS database search; USGS; Data obtained from nearby wells  Within 300 feet of a continuously flowing watercourse, or 200 feet of any other watercourse, lakebed, sinkhole, or playa lake (measured from the ordinary high-water mark).                                                                                                                                                                                                                                                                                                                        | Yes            | X No     |  |  |  |  |  |  |
| - Topographic map; Visual inspection (certification) of the proposed site  Within 300 feet from a permanent residence, school, hospital, institution, or church in existence at the time of initial application.  (Applies to temporary, emergency, or cavitation pits and below-grade tanks)                                                                                                                                                                                                                                                                                                                                                                                                                      | ☐Yes           | XNo      |  |  |  |  |  |  |
| <ul> <li>Visual inspection (certification) of the proposed site; Aerial photo; Satellite image</li> <li>Within 1000 feet from a permanent residence, school, hospital, institution, or church in existence at the time of initial application.</li> <li>(Applied to permanent pits)</li> <li>Visual inspection (certification) of the proposed site; Aerial photo; Satellite image</li> </ul>                                                                                                                                                                                                                                                                                                                      | Yes X NA       | No       |  |  |  |  |  |  |
| Within 500 horizonal feet of a private, domestic fresh water well or spring that less than five households use for domestic or stock watering purposes, or within 1000 horizontal feet of any other fresh water well or spring, in existence at the time of initial application.                                                                                                                                                                                                                                                                                                                                                                                                                                   | Yes            | XNo      |  |  |  |  |  |  |
| NM Office of the State Engineer - iWATERS database search; Visual inspection (certification) of the proposed site.  Within incorporated municipal boundaries or within a defined municipal fresh water well field covered under a municipal ordinance adopted pursuant to NMSA 1978, Section 3-27-3, as amended                                                                                                                                                                                                                                                                                                                                                                                                    | Yes            | XNo      |  |  |  |  |  |  |
| <ul> <li>Written confirmation or verification from the municipality; Written approval obtained from the municipality</li> <li>Within 500 feet of a wetland.</li> <li>US Fish and Wildlife Wetland Identification map; Topographic map; Visual inspection (certification) of the proposed site</li> <li>Within the area overlying a subsurface mine.</li> </ul>                                                                                                                                                                                                                                                                                                                                                     | ☐Yes           | X No     |  |  |  |  |  |  |
| - Written confirmation or verification or map from the NM EMNRD - Mining and Mineral Division  Within an unstable area.  - Engineering measures incorporated into the design; NM Bureau of Geology & Mineral Resources; USGS; NM Geological                                                                                                                                                                                                                                                                                                                                                                                                                                                                        | Yes            | XNo      |  |  |  |  |  |  |
| Society; Topographic map Within a 100-year floodplain - FEMA map                                                                                                                                                                                                                                                                                                                                                                                                                                                                                                                                                                                                                                                   | Yes            | XNo      |  |  |  |  |  |  |