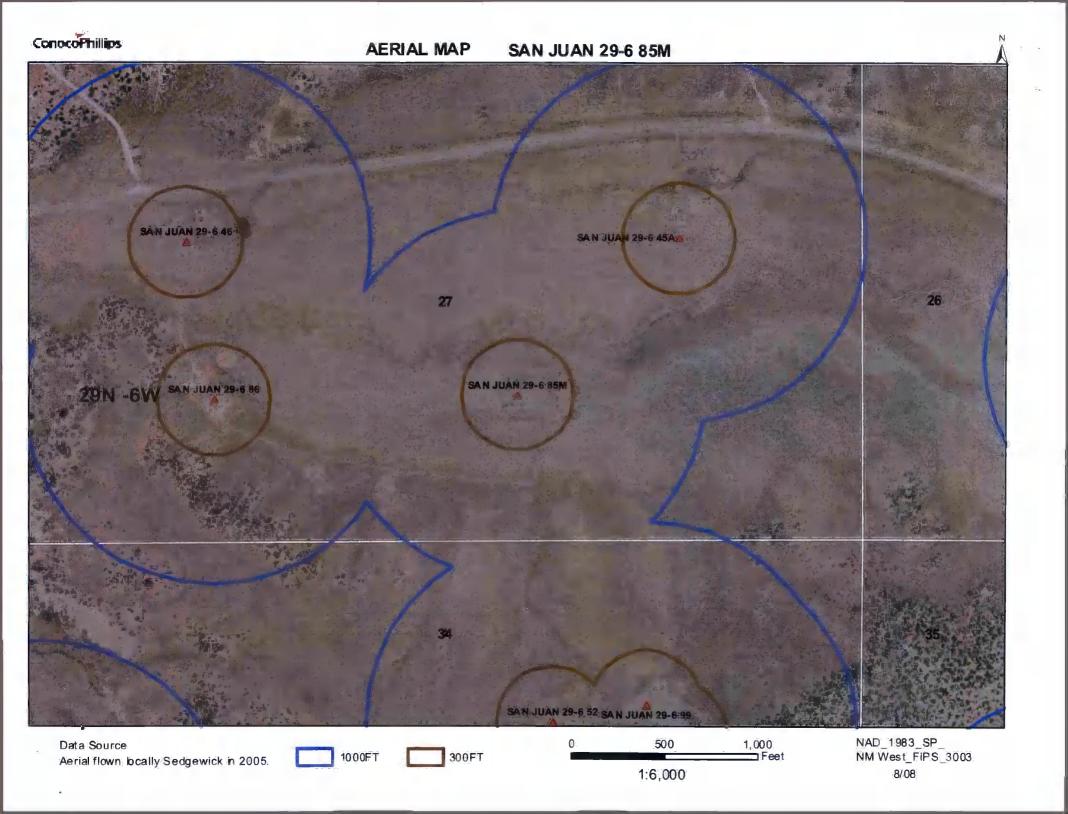

**Alternative Method:** 

Submittal of an exception request is required. Exceptions must be submitted to the Santa Fe Environmental Bureau office for consideration of approval.

July 21, 2008

| Fencing: Subsection D of 19.15.17.11 NMAC (Applies to permanent pit, temporary pits, and below-grade tanks)  Chain link, six feet in height, two strands of barbed wire at top (Required if located within 1000 feet of a permanent residence, school, hospital, institution or church)  Four foot height, four strands of barbed wire evenly spaced between one and four feet  X Alternate. Please specify 4' hog wire fencing topped with two strands barbed wire.                                                                                                                                                                                                                                               |                |          |  |  |  |  |  |  |
|--------------------------------------------------------------------------------------------------------------------------------------------------------------------------------------------------------------------------------------------------------------------------------------------------------------------------------------------------------------------------------------------------------------------------------------------------------------------------------------------------------------------------------------------------------------------------------------------------------------------------------------------------------------------------------------------------------------------|----------------|----------|--|--|--|--|--|--|
| Netting: Subsection E of 19.15.17.11 NMAC (Applies to permanent pits and permanent open top tanks)  X Screen Netting Other  Monthly inspections (If netting or screening is not physically feasible)                                                                                                                                                                                                                                                                                                                                                                                                                                                                                                               |                |          |  |  |  |  |  |  |
| Signs: Subsection C of 19.15.17.11 NMAC  12" X 24", 2" lettering, providing Operator's name, site location, and emergency telephone numbers  X Signed in compliance with 19.15.3.103 NMAC                                                                                                                                                                                                                                                                                                                                                                                                                                                                                                                          |                |          |  |  |  |  |  |  |
| Administrative Approvals and Exceptions:  Justifications and/or demonstrations of equivalency are required. Please refer to 19.15.17 NMAC for guidance.  Please check a box if one or more of the following is requested, if not leave blank:  X Administrative approval(s): Requests must be submitted to the appropriate division district of the Santa Fe Environmental Bureau office for cons (Fencing/BGT Liner)  Exception(s): Requests must be submitted to the Santa Fe Environmental Bureau office for consideration of approval.                                                                                                                                                                         | ideration of a | oproval. |  |  |  |  |  |  |
| Siting Criteria (regarding permitting): 19.15.17.10 NMAC Instructions: The applicant must demonstrate compliance for each siting criteria below in the application. Recommendations of acceptable source material are provided below. Requests regarding changes to certain siting criteria may require administrative approval from the appropriate district office or may be considered an exception which must be submitted to the Santa Fe Environmental Bureau Office for consideration of approval. Applicant must attach justification for request. Please refer to 19.15.17.10 NMAC for guidance. Siting criteria does not apply to drying pads or above grade-tanks associated with a closed-loop system. |                |          |  |  |  |  |  |  |
| Ground water is less than 50 feet below the bottom of the temporary pit, permanent pit, or below-grade tank.  NM Office of the State Engineer - iWATERS database search; USGS; Data obtained from nearby wells  Within 300 feet of a continuously flowing watercourse, or 200 feet of any other watercourse, lakebed, sinkhole, or playa lake (measured from the ordinary high-water mark).                                                                                                                                                                                                                                                                                                                        | Yes            | X No     |  |  |  |  |  |  |
| - Topographic map; Visual inspection (certification) of the proposed site  Within 300 feet from a permanent residence, school, hospital, institution, or church in existence at the time of initial application.  (Applies to temporary, emergency, or cavitation pits and below-grade tanks)                                                                                                                                                                                                                                                                                                                                                                                                                      | ☐Yes           | XNo      |  |  |  |  |  |  |
| <ul> <li>Visual inspection (certification) of the proposed site; Aerial photo; Satellite image</li> <li>Within 1000 feet from a permanent residence, school, hospital, institution, or church in existence at the time of initial application.</li> <li>(Applied to permanent pits)</li> <li>Visual inspection (certification) of the proposed site; Aerial photo; Satellite image</li> </ul>                                                                                                                                                                                                                                                                                                                      | Yes X NA       | No       |  |  |  |  |  |  |
| Within 500 horizonal feet of a private, domestic fresh water well or spring that less than five households use for domestic or stock watering purposes, or within 1000 horizontal feet of any other fresh water well or spring, in existence at the time of initial application.                                                                                                                                                                                                                                                                                                                                                                                                                                   | Yes            | XNo      |  |  |  |  |  |  |
| NM Office of the State Engineer - iWATERS database search; Visual inspection (certification) of the proposed site.  Within incorporated municipal boundaries or within a defined municipal fresh water well field covered under a municipal ordinance adopted pursuant to NMSA 1978, Section 3-27-3, as amended                                                                                                                                                                                                                                                                                                                                                                                                    | Yes            | XNo      |  |  |  |  |  |  |
| <ul> <li>Written confirmation or verification from the municipality; Written approval obtained from the municipality</li> <li>Within 500 feet of a wetland.</li> <li>US Fish and Wildlife Wetland Identification map; Topographic map; Visual inspection (certification) of the proposed site</li> <li>Within the area overlying a subsurface mine.</li> </ul>                                                                                                                                                                                                                                                                                                                                                     | ☐Yes           | X No     |  |  |  |  |  |  |
| - Written confirmation or verification or map from the NM EMNRD - Mining and Mineral Division  Within an unstable area.  - Engineering measures incorporated into the design; NM Bureau of Geology & Mineral Resources; USGS; NM Geological                                                                                                                                                                                                                                                                                                                                                                                                                                                                        | Yes            | XNo      |  |  |  |  |  |  |
| Society; Topographic map Within a 100-year floodplain - FEMA map                                                                                                                                                                                                                                                                                                                                                                                                                                                                                                                                                                                                                                                   | Yes            | XNo      |  |  |  |  |  |  |