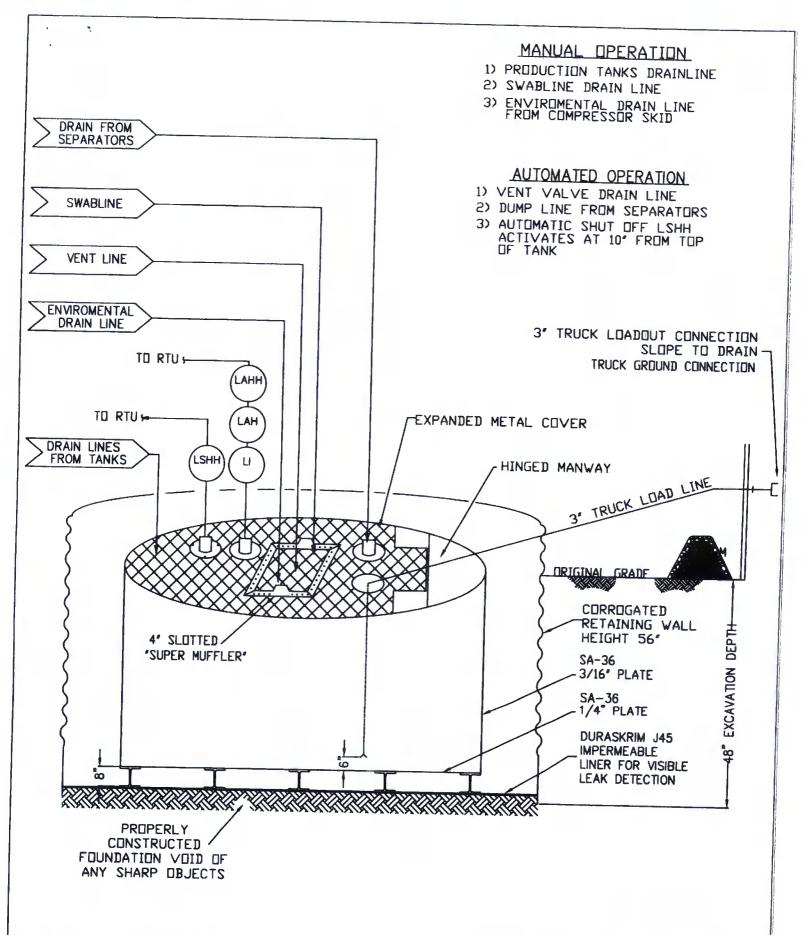

#### For permanent pits and exceptions submit to the Santa Fe Environmental Bureau office and provide a copy to the Proposed Alternative Method Permit or Closure Plan Application X Permit of a pit, closed-loop system, below-grade tank, or proposed alternative method Closure of a pit, closed-loop system, below-grade tank, or proposed alternative method Modification to an existing permit Closure plan only submitted for an existing permitted or non-permitted pit, closed-loop system, below-grade tank, or proposed alternative method Instructions: Please submit one application (Form C-144) per individual pit, closed-loop system, below-grade tank or alternative request Please be advised that approval of this request does not relieve the operator of liability should operations result in pollution of surface water, ground water or the environment. Nor does approval relieve the operator of its responsibility to comply with any other applicable governmental authority's rules, regulations or ordinances. Operator: ConocoPhillips Company OGRID#: 217817 Address: PO Box 4289, Farmington, NM 87499 Facility or well name: SAN JUAN 29-6 UNIT 85M API Number: OCD Permit Number: U/L or Qtr/Qtr: 0 Section: Township: 29N Range: County: Rio Arriba Center of Proposed Design: Latitude: 36.6915588°N -107.4470978°W Longitude: NAD: X 1927 Surface Owner: Federal X Private Tribal Trust or Indian Allotment Pit: Subsection F or G of 19.15.17.11 NMAC Temporary: Drilling Workover Permanent Emergency Cavitation Lined LLDPE Unlined Liner type: Thickness mil HDPE String-Reinforced Liner Seams: Welded Factory Other Volume: Subsection H of 19.15.17.11 NMAC Closed-loop System: Drilling a new well Type of Operation: Workover or Drilling (Applies to activities which require prior approval of a permit or notice of intent) Above Ground Steel Tanks Haul-off Bins Other Lined Unlined LLDPE HDPE Liner type: Thickness mil Liner Seams: Welded Factory **Below-grade tank:** Subsection I of 19.15.17.11 NMAC Volume: bbl Type of fluid: **Produced Water** Tank Construction material: Metal X Visible sidewalls, liner, 6-inch lift and automatic overflow shut-off Secondary containment with leak detection Visible sidewalls and liner Visible sidewalls only Other Liner Type: HDPE lpvc X Other Thickness mil Unspecified