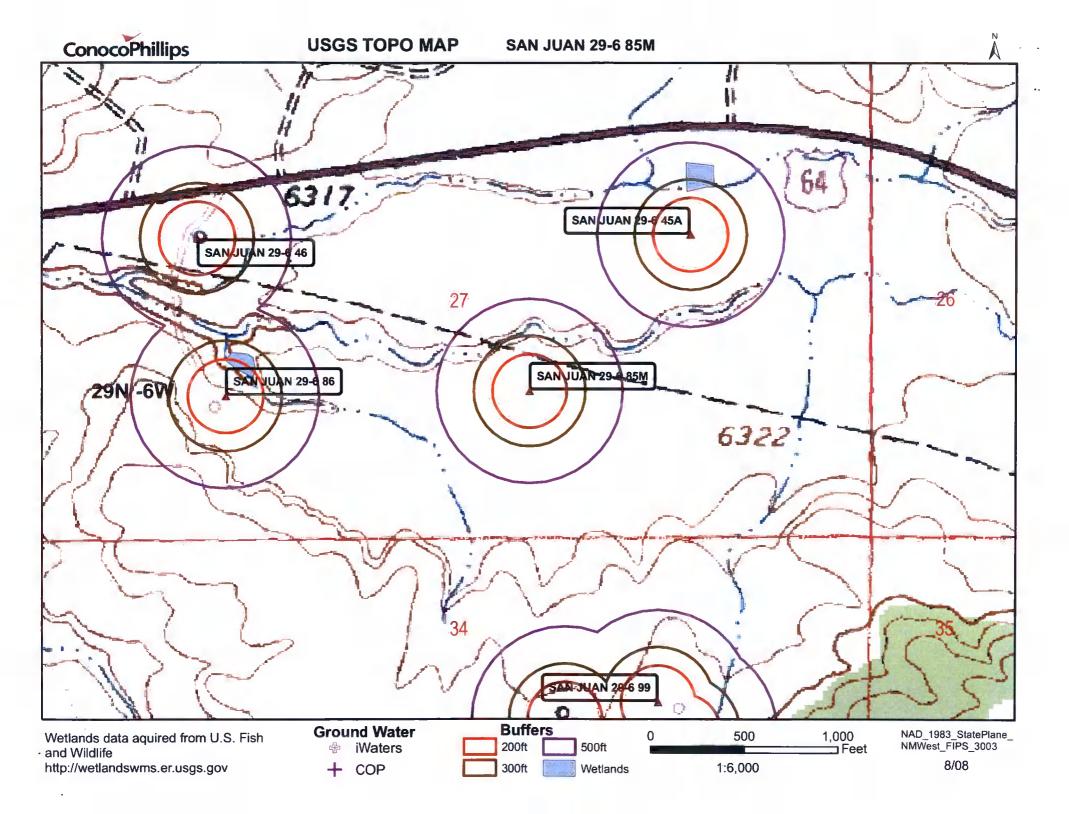

**Alternative Method:** 

Submittal of an exception request is required. Exceptions must be submitted to the Santa Fe Environmental Bureau office for consideration of approval.

July 21, 2008

| Fencing: Subsection D of 19.15.17.11 NMAC (Applies to permanent pit, temporary pits, and below-grade tanks)  Chain link, six feet in height, two strands of barbed wire at top (Required if located within 1000 feet of a permanent residence, school, hospital, institution or church)  Four foot height, four strands of barbed wire evenly spaced between one and four feet  X Alternate. Please specify 4' hog wire fencing topped with two strands barbed wire.                                                                                                                                                                                                                                               |                |          |  |  |  |  |  |  |
|--------------------------------------------------------------------------------------------------------------------------------------------------------------------------------------------------------------------------------------------------------------------------------------------------------------------------------------------------------------------------------------------------------------------------------------------------------------------------------------------------------------------------------------------------------------------------------------------------------------------------------------------------------------------------------------------------------------------|----------------|----------|--|--|--|--|--|--|
| Netting: Subsection E of 19.15.17.11 NMAC (Applies to permanent pits and permanent open top tanks)  X Screen Netting Other  Monthly inspections (If netting or screening is not physically feasible)                                                                                                                                                                                                                                                                                                                                                                                                                                                                                                               |                |          |  |  |  |  |  |  |
| Signs: Subsection C of 19.15.17.11 NMAC  12" X 24", 2" lettering, providing Operator's name, site location, and emergency telephone numbers  X Signed in compliance with 19.15.3.103 NMAC                                                                                                                                                                                                                                                                                                                                                                                                                                                                                                                          |                |          |  |  |  |  |  |  |
| Administrative Approvals and Exceptions:  Justifications and/or demonstrations of equivalency are required. Please refer to 19.15.17 NMAC for guidance.  Please check a box if one or more of the following is requested, if not leave blank:  X Administrative approval(s): Requests must be submitted to the appropriate division district of the Santa Fe Environmental Bureau office for cons (Fencing/BGT Liner)  Exception(s): Requests must be submitted to the Santa Fe Environmental Bureau office for consideration of approval.                                                                                                                                                                         | ideration of a | oproval. |  |  |  |  |  |  |
| Siting Criteria (regarding permitting): 19.15.17.10 NMAC Instructions: The applicant must demonstrate compliance for each siting criteria below in the application. Recommendations of acceptable source material are provided below. Requests regarding changes to certain siting criteria may require administrative approval from the appropriate district office or may be considered an exception which must be submitted to the Santa Fe Environmental Bureau Office for consideration of approval. Applicant must attach justification for request. Please refer to 19.15.17.10 NMAC for guidance. Siting criteria does not apply to drying pads or above grade-tanks associated with a closed-loop system. |                |          |  |  |  |  |  |  |
| Ground water is less than 50 feet below the bottom of the temporary pit, permanent pit, or below-grade tank.  NM Office of the State Engineer - iWATERS database search; USGS; Data obtained from nearby wells  Within 300 feet of a continuously flowing watercourse, or 200 feet of any other watercourse, lakebed, sinkhole, or playa lake (measured from the ordinary high-water mark).                                                                                                                                                                                                                                                                                                                        | Yes            | X No     |  |  |  |  |  |  |
| - Topographic map; Visual inspection (certification) of the proposed site  Within 300 feet from a permanent residence, school, hospital, institution, or church in existence at the time of initial application.  (Applies to temporary, emergency, or cavitation pits and below-grade tanks)                                                                                                                                                                                                                                                                                                                                                                                                                      | ☐Yes           | XNo      |  |  |  |  |  |  |
| <ul> <li>Visual inspection (certification) of the proposed site; Aerial photo; Satellite image</li> <li>Within 1000 feet from a permanent residence, school, hospital, institution, or church in existence at the time of initial application.</li> <li>(Applied to permanent pits)</li> <li>Visual inspection (certification) of the proposed site; Aerial photo; Satellite image</li> </ul>                                                                                                                                                                                                                                                                                                                      | Yes X NA       | No       |  |  |  |  |  |  |
| Within 500 horizonal feet of a private, domestic fresh water well or spring that less than five households use for domestic or stock watering purposes, or within 1000 horizontal feet of any other fresh water well or spring, in existence at the time of initial application.                                                                                                                                                                                                                                                                                                                                                                                                                                   | Yes            | XNo      |  |  |  |  |  |  |
| NM Office of the State Engineer - iWATERS database search; Visual inspection (certification) of the proposed site.  Within incorporated municipal boundaries or within a defined municipal fresh water well field covered under a municipal ordinance adopted pursuant to NMSA 1978, Section 3-27-3, as amended                                                                                                                                                                                                                                                                                                                                                                                                    | Yes            | XNo      |  |  |  |  |  |  |
| <ul> <li>Written confirmation or verification from the municipality; Written approval obtained from the municipality</li> <li>Within 500 feet of a wetland.</li> <li>US Fish and Wildlife Wetland Identification map; Topographic map; Visual inspection (certification) of the proposed site</li> <li>Within the area overlying a subsurface mine.</li> </ul>                                                                                                                                                                                                                                                                                                                                                     | ☐Yes           | X No     |  |  |  |  |  |  |
| - Written confirmation or verification or map from the NM EMNRD - Mining and Mineral Division  Within an unstable area.  - Engineering measures incorporated into the design; NM Bureau of Geology & Mineral Resources; USGS; NM Geological                                                                                                                                                                                                                                                                                                                                                                                                                                                                        | Yes            | XNo      |  |  |  |  |  |  |
| Society; Topographic map Within a 100-year floodplain - FEMA map                                                                                                                                                                                                                                                                                                                                                                                                                                                                                                                                                                                                                                                   | Yes            | XNo      |  |  |  |  |  |  |