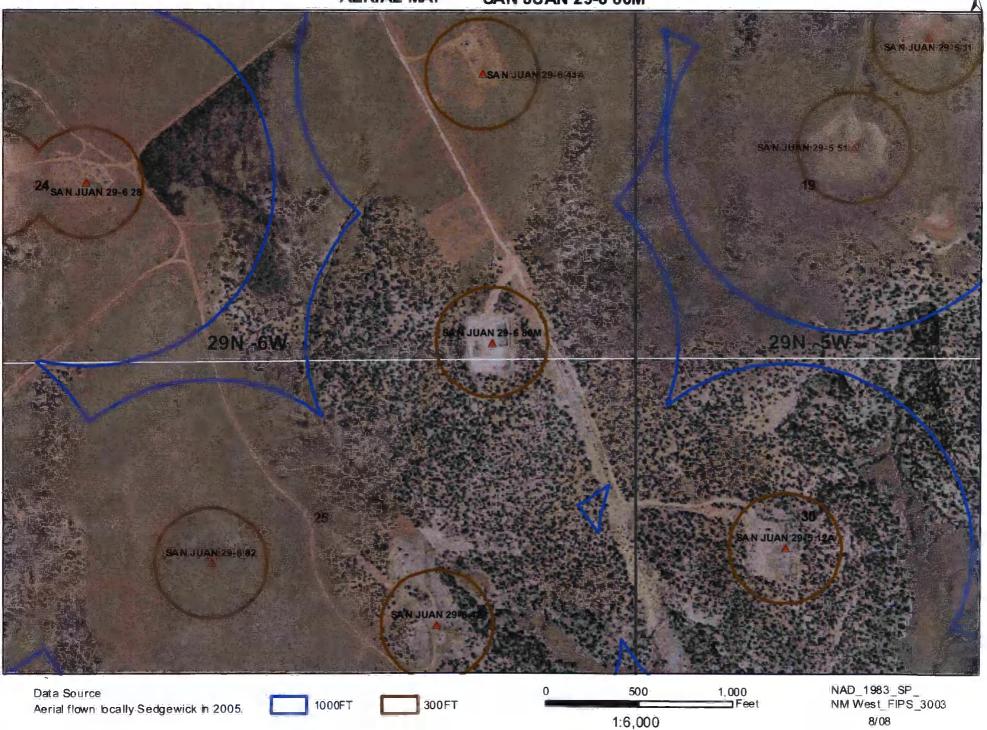

ec | Ø | P | Ø | Zone                  | X | Y | Well  | Water | Column |     |
| SJ 02339   | 29N | 05W | 29  | 3 | 3 | 3 |                       |   |   | 350   | 108   | 242    |     |
| SJ 00422   | 29N | 05W | 31  | 2 |   |   |                       |   |   | 239   | 135   | 104    |     |
| SJ 00056   | 29N | 05W | 31  | 2 | 3 | 1 |                       |   |   | 142   | 50    | 92     |     |
| SJ 00057   | 29N | 05W | 31  | 2 | 3 | 1 |                       |   |   | 158   | 57    | 101    |     |
| SJ 03208   | 29N | 05W | 31  | 3 | 3 | 3 |                       |   |   | 220   | 160   | 60     |     |
| SJ 02383   | 29N | 05W | 32  | 1 | 1 | 1 |                       |   |   | 300   | 100   | 200    |     |

Record Count: 6



# ConocoPhillips

### AERIAL MAP SAN JUAN 29-6 80M



# Mines, Mills and Quarries Web Map

#### SAN JUAN 29-6 80M

Unit Letter: O, Section: 24, Town: 029N, Range: 006W



MILES

5AN JUAN 29-6# 80m



#### SAN JUAN 29-6 UNIT 80M

#### Site Specific Hydrogeology

A visual site inspection confirming the information contained herein was performed on the well 'SAN JUAN 29-6 UNIT 80M', which is located at 36.70408 degrees North latitude and 107.40974 degrees West longitude. This location is located on the Four mile Canyon 7.5' USGS topographic quadrangle. This location is in section 24 of Township 29 North Range 6 West of the Public Land Survey System (New Mexico Principal Meridian). This location is located in Rio Arriba County, New Mexico. The nearest town is Turley, located 20.9 miles to the west. The nearest large town (population greater tha