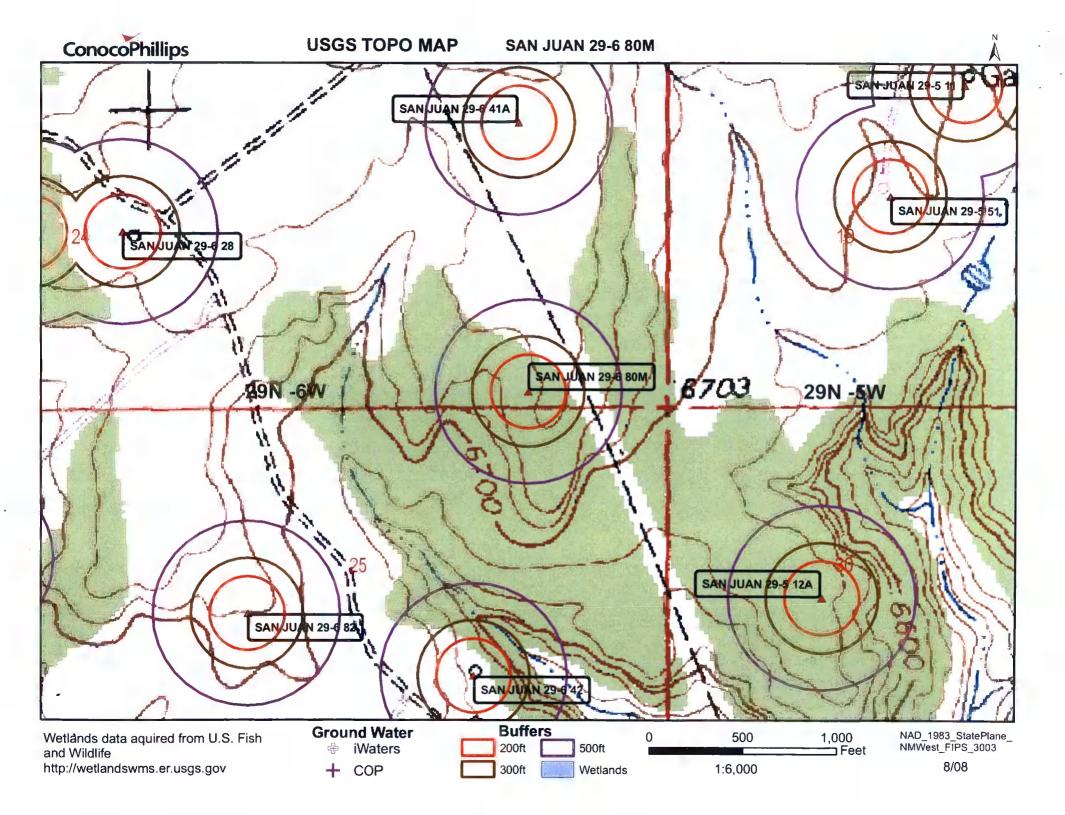

-|-------|--------|-----|
| POD Number | Tws | Rng | Sec | Ø | P | Ø | Zone                  | X | Y | Well  | Water | Column |     |
| SJ 02339   | 29N | 05W | 29  | 3 | 3 | 3 |                       |   |   | 350   | 108   | 242    |     |
| SJ 00422   | 29N | 05W | 31  | 2 |   |   |                       |   |   | 239   | 135   | 104    |     |
| SJ 00056   | 29N | 05W | 31  | 2 | 3 | 1 |                       |   |   | 142   | 50    | 92     |     |
| SJ 00057   | 29N | 05W | 31  | 2 | 3 | 1 |                       |   |   | 158   | 57    | 101    |     |
| SJ 03208   | 29N | 05W | 31  | 3 | 3 | 3 |                       |   |   | 220   | 160   | 60     |     |
| SJ 02383   | 29N | 05W | 32  | 1 | 1 | 1 |                       |   |   | 300   | 100   | 200    |     |

Record Count: 6



# ConocoPhillips

### AERIAL MAP SAN JUAN 29-6 80M



# Mines, Mills and Quarries Web Map

#### SAN JUAN 29-6 80M

Unit Letter: O, Section: 24, Town: 029N, Range: 006W



MILES

5AN JUAN 29-6# 80m



#### SAN JUAN 29-6 UNIT 80M

#### Site Specific Hydrogeology

A visual site inspection confirming the information contained herein was performed on the well 'SAN JUAN 29-6 UNIT 80M', which is located at 36.70408 degrees North latitude and 107.40974 degrees West longitude. This location is located on the Four mile Canyon 7.5' USGS topographic quadrangle. This location is in section 24 of Township 29 North Range 6 West of the Public Land Survey System (New Mexico Principal Meridian). This location is located in Rio Arriba County, New Mexico. The nearest town is Turley, located 20.9 miles to th