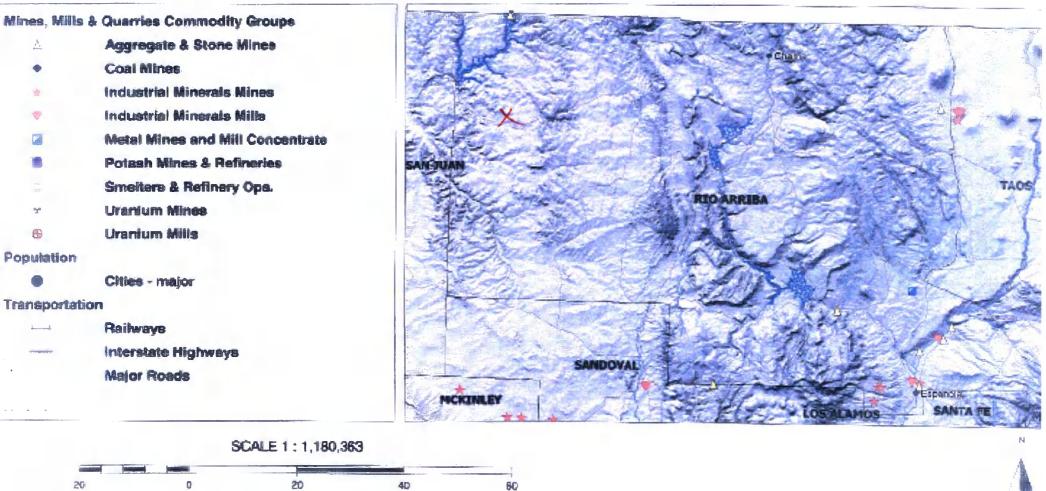

3 | 3 |                       |   |   | 350   | 108   | 242    |     |
| SJ 00422   | 29N | 05W | 31  | 2 |   |   |                       |   |   | 239   | 135   | 104    |     |
| SJ 00056   | 29N | 05W | 31  | 2 | 3 | 1 |                       |   |   | 142   | 50    | 92     |     |
| SJ 00057   | 29N | 05W | 31  | 2 | 3 | 1 |                       |   |   | 158   | 57    | 101    |     |
| SJ 03208   | 29N | 05W | 31  | 3 | 3 | 3 |                       |   |   | 220   | 160   | 60     |     |
| SJ 02383   | 29N | 05W | 32  | 1 | 1 | 1 |                       |   |   | 300   | 100   | 200    |     |

Record Count: 6



# ConocoPhillips

### AERIAL MAP SAN JUAN 29-6 80M



# Mines, Mills and Quarries Web Map

#### SAN JUAN 29-6 80M

Unit Letter: O, Section: 24, Town: 029N, Range: 006W



MILES

5AN JUAN 29-6# 80m



#### SAN JUAN 29-6 UNIT 80M

#### Site Specific Hydrogeology

A visual site inspection confirming the information contained herein was performed on the well 'SAN JUAN 29-6 UNIT 80M', which is located at 36.70408 degrees North latitude and 107.40974 degrees West longitude. This location is located on the Four mile Canyon 7.5' USGS topographic quadrangle. This location is in section 24 of Township 29 North Range 6 West of the Public Land Survey System (New Mexico Principal Meridian). This location is located in Rio Arriba County, New Mexico. The nearest town is Turley, located 20.9 miles to the west. The nearest large town (population greater than 10,000) is Farmington, located 44.2 miles to the west (National Atlas). The nearest highway is US Highway 64, locat