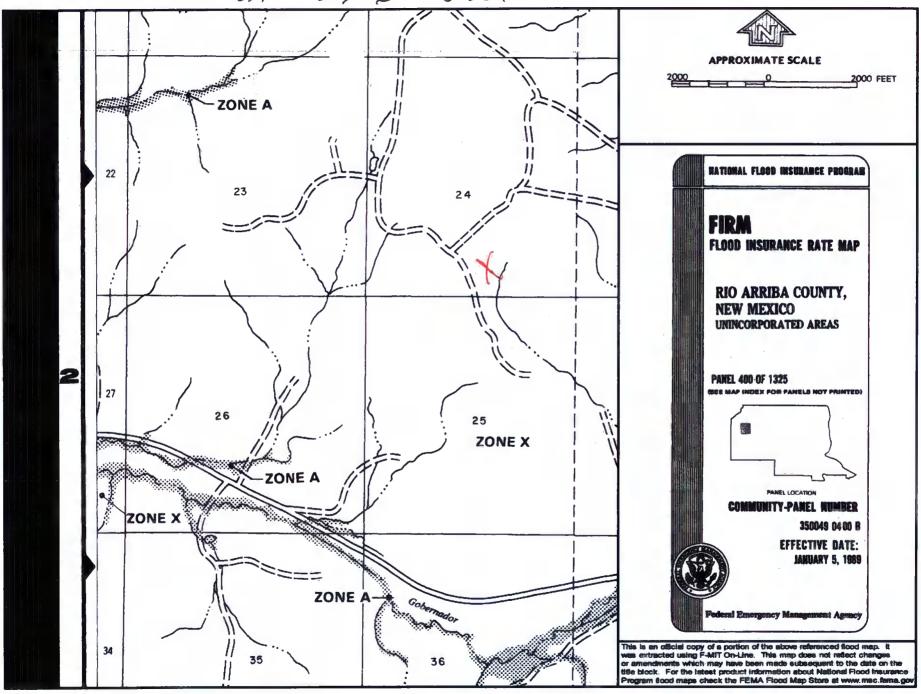

|   |   | 350   | 108   | 242    |     |
| SJ 00422   | 29N | 05W | 31  | 2 |   |   |                       |   |   | 239   | 135   | 104    |     |
| SJ 00056   | 29N | 05W | 31  | 2 | 3 | 1 |                       |   |   | 142   | 50    | 92     |     |
| SJ 00057   | 29N | 05W | 31  | 2 | 3 | 1 |                       |   |   | 158   | 57    | 101    |     |
| SJ 03208   | 29N | 05W | 31  | 3 | 3 | 3 |                       |   |   | 220   | 160   | 60     |     |
| SJ 02383   | 29N | 05W | 32  | 1 | 1 | 1 |                       |   |   | 300   | 100   | 200    |     |

Record Count: 6



# ConocoPhillips

### AERIAL MAP SAN JUAN 29-6 80M



# Mines, Mills and Quarries Web Map

#### SAN JUAN 29-6 80M

Unit Letter: O, Section: 24, Town: 029N, Range: 006W



MILES

5AN JUAN 29-6# 80m



#### SAN JUAN 29-6 UNIT 80M

#### Site Specific Hydrogeology

A visual site inspection confirming the information contained herein was performed on the well 'SAN JUAN 29-6 UNIT 80M', which is located at 36.70408 degrees North latitude and 107.40974 degrees West longitude. This location is located on the Four mile Canyon 7.5' USGS topographic quadrangle. This location is in section 24 of Township 29 North Range 6 West of the Public Land Survey System (New Mexico Principal Meridian). This location is located in Rio Arriba County, New Mexico. The nearest town is Turley, located 20.9 miles to the west. The nearest large town (population greater than 10,000) is Farmington, located 44.2 miles to the west (National Atlas). The nearest highway is US Highway 64, located 1.2 miles to the south. Th