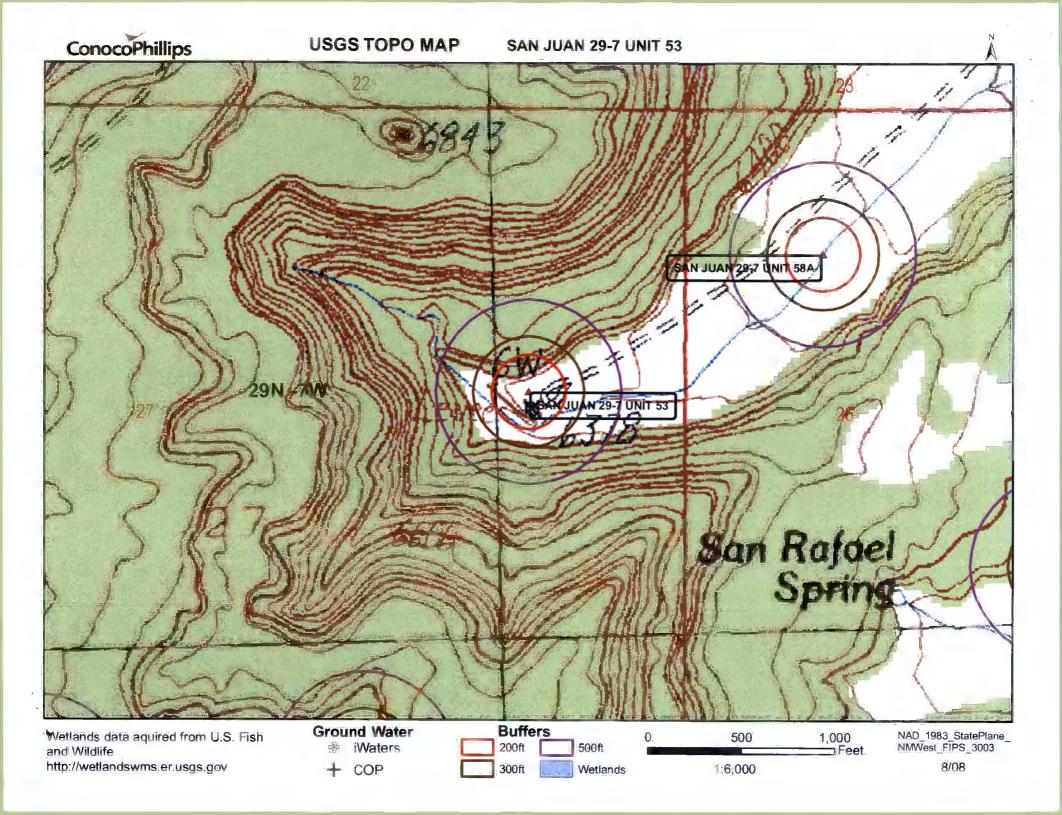

## **SAN JUAN 29-7 UNIT 53**

Unit Letter: H, Section: 27, Town: 029N, Range: 007W

SAN JUAN 29-7 UNIT#53