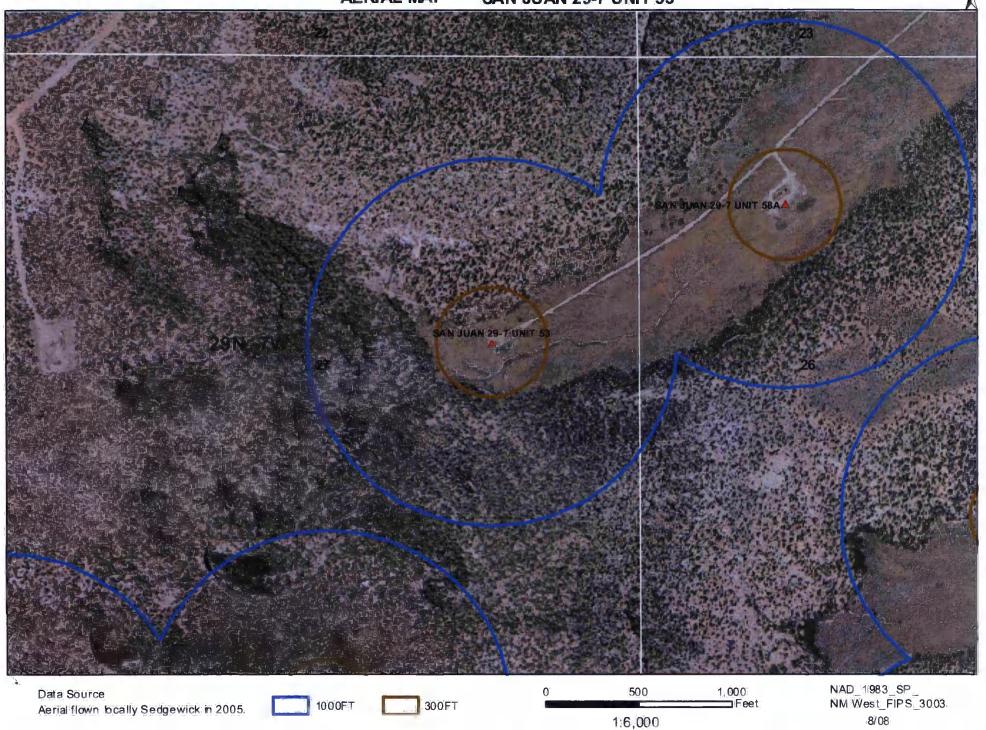

## **SAN JUAN 29-7 UNIT 53**

Unit Letter: H, Section: 27, Town: 029N, Range: 007W

SAN JUAN 29-7 UNIT#53