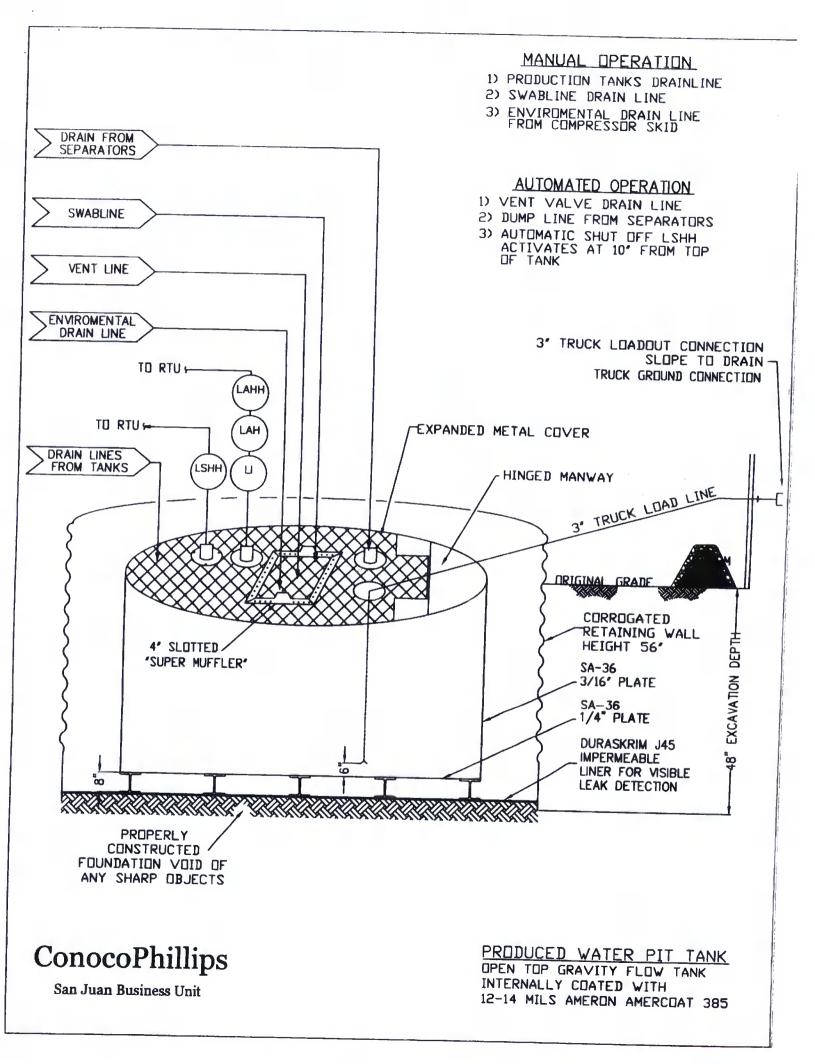

flexible LLDPE material manufactured by Raven Industries as J45BB. This product is a four layer reinforced laminated containing no adhesives. The outer layers consist of a high strength polyethylene film manufactured using virgin grade resins and stabilizers for UV resistance in exposed applications. The J45BB is reinforced with 1300 denier (minimum) tri-directional scrim reinforcement. It exceeds ASTMD3083 standard by 10%. J45BB has a warranty for 20 years from Raven Industries and is attached. It is typically used in Brine Pond, Oilfield Pit liner and other industrial applications. The manufacture specific sheet is attached and the design attached displays the proper installation of the liner.
- 11. The general specification for design and construction are attached in the BR document.



#### PROPERTIES TEST METHOD J30BB J36BE **J45BB** Min. Roll Typical Roll Min. Roll Typical Roll Min. Roll Typical Roll Averages Averages Averages Averages Averages Averages Appearance Black/Black Black/Black Black/Black Thickness ASTM D 5199 27 mil 30 mil 32 mil 36 mil 40 mil 45 mil Weight Lbs Per MSF 126 lbs 140 lbs 151 lbs ASTM D 5261 168 lbs 189 lbs 210 lbs (oz/yd²) (18.14)(20.16)(21.74)(24.19)(27.21)(30.24)Construction \*\*Extrusion laminated with encapsulated tri-directional scrim reinforcement Ply Adhesion **ASTM D 413** 16 lbs 20 lbs 19 lbs 24 lbs 25 lbs 31 lbs 1" Tensile Strength 88 lbf MD 110 lbf MD 90 lbf MD **ASTM D 7003** 113 lbf MD 110 lbf MD 138 lbf MD 63 lbf DD 79 lbf DD 70 lbf DD 87 lbf DD 84 lbf DD 105 lbf DD 1" Tensile Elongation @ 550 MD 750 MD 550 MD **ASTM D 7003** 7