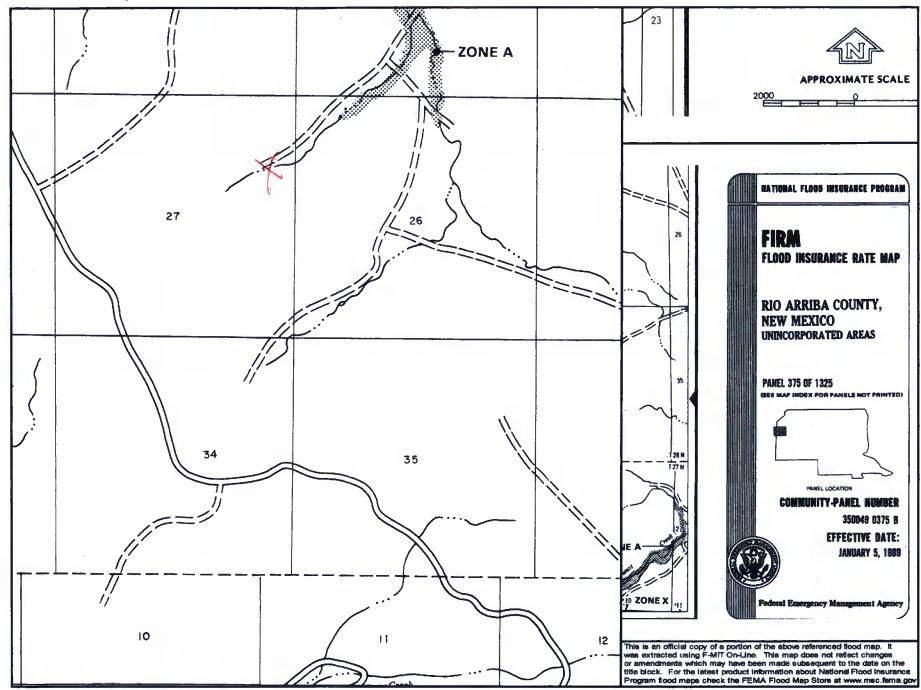

## **SAN JUAN 29-7 UNIT 53**

Unit Letter: H, Section: 27, Town: 029N, Range: 007W

SAN JUAN 29-7 UNIT#53