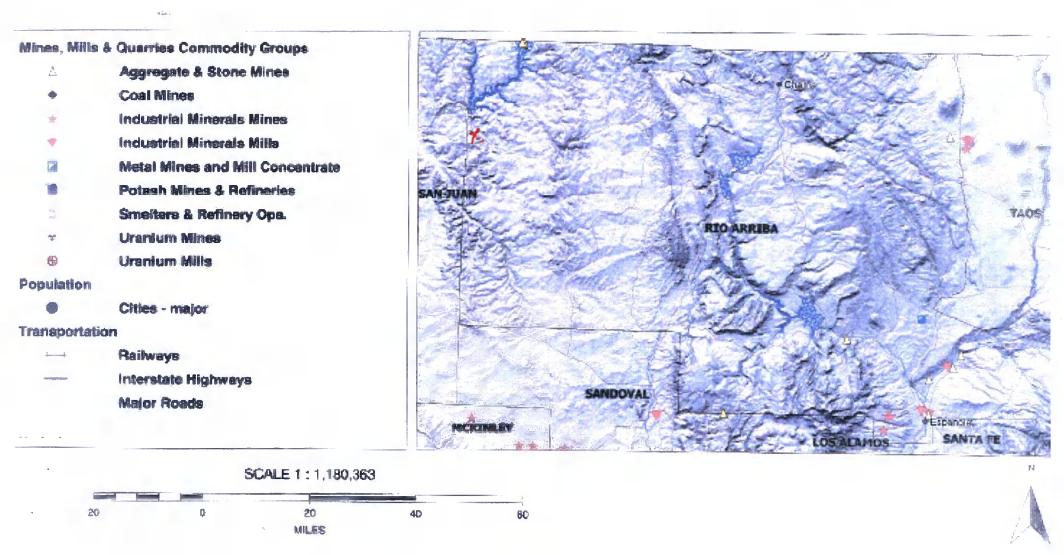

## **SAN JUAN 29-7 UNIT 53**

Unit Letter: H, Section: 27, Town: 029N, Range: 007W

SAN JUAN 29-7 UNIT#53