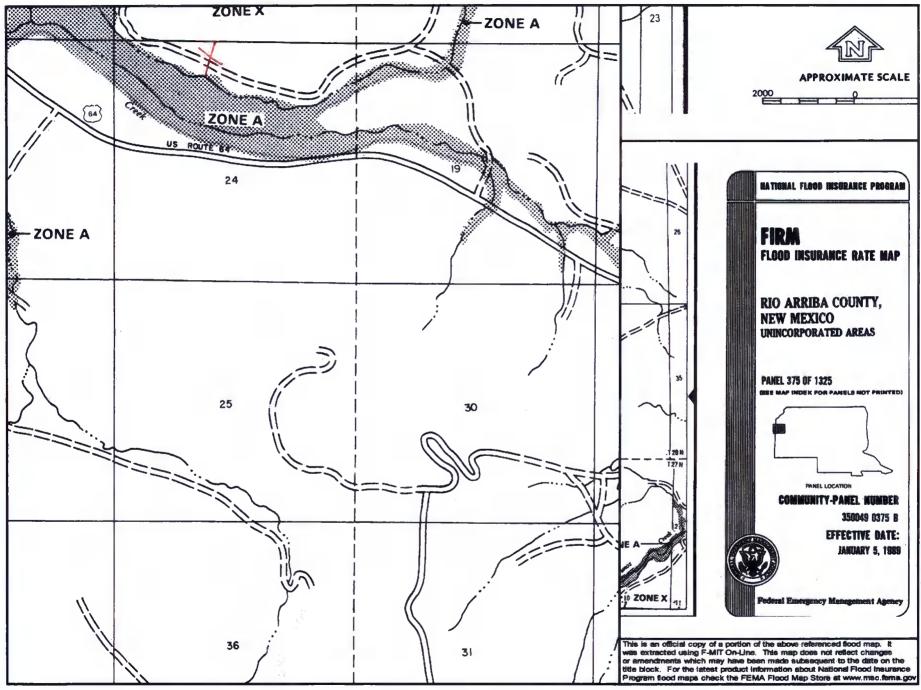

| 6 '. '<br>Fencing: Subsection D of 19.15.17.11 NMAC (Applies to permanent pit, temporary-pits, and below-grade tanks)                                                                                                                                                                                                                                                                                                                                                                                                                                                                                                                                                                                                             |                  |          |
|-----------------------------------------------------------------------------------------------------------------------------------------------------------------------------------------------------------------------------------------------------------------------------------------------------------------------------------------------------------------------------------------------------------------------------------------------------------------------------------------------------------------------------------------------------------------------------------------------------------------------------------------------------------------------------------------------------------------------------------|------------------|----------|
|                                                                                                                                                                                                                                                                                                                                                                                                                                                                                                                                                                                                                                                                                                                                   |                  |          |
| Chain link, six feet in height, two strands of barbed wire at top (Required if located within 1000 feet of a permanent residence, school, hospital, in:     Four foot height, four strands of barbed wire evenly spaced between one and four feet                                                                                                                                                                                                                                                                                                                                                                                                                                                                                 | stitution or clu | rch)     |
| X       Alternate.       Please specify       4' hog wire fencing topped with two strands barbed wire.                                                                                                                                                                                                                                                                                                                                                                                                                                                                                                                                                                                                                            |                  |          |
|                                                                                                                                                                                                                                                                                                                                                                                                                                                                                                                                                                                                                                                                                                                                   |                  |          |
| Netting: Subsection E of 19.15.17.11 NMAC (Applies to permanent pits and permanent open top tanks)                                                                                                                                                                                                                                                                                                                                                                                                                                                                                                                                                                                                                                |                  |          |
| X Screen Netting Other                                                                                                                                                                                                                                                                                                                                                                                                                                                                                                                                                                                                                                                                                                            |                  |          |
| Monthly inspections (If netting or screening is not physically feasible)                                                                                                                                                                                                                                                                                                                                                                                                                                                                                                                                                                                                                                                          |                  |          |
| 8 Signs: Subsection C of 19.15.17.11 NMAC                                                                                                                                                                                                                                                                                                                                                                                                                                                                                                                                                                                                                                                                                         |                  |          |
| 12" X 24". 2" lettering, providing Operator's name, site location, and emergency telephone numbers                                                                                                                                                                                                                                                                                                                                                                                                                                                                                                                                                                                                                                |                  |          |
| X Signed in compliance with 19.15.3.103 NMAC                                                                                                                                                                                                                                                                                                                                                                                                                                                                                                                                                                                                                                                                                      |                  |          |
| 9                                                                                                                                                                                                                                                                                                                                                                                                                                                                                                                                                                                                                                                                                                                                 |                  |          |
| Administrative Approvals and Exceptions:<br>Justifications and/or demonstrations of equivalency are required. Please refer to 19.15.17 NMAC for guidance.                                                                                                                                                                                                                                                                                                                                                                                                                                                                                                                                                                         |                  |          |
| Please check a box if one or more of the following is requested, if not leave blank:                                                                                                                                                                                                                                                                                                                                                                                                                                                                                                                                                                                                                                              |                  |          |
| X Administrative approval(s): Requests must be submitted to the appropriate division district of the Santa Fe Environmental Bureau office for con<br>(Fencing/BGT Liner)                                                                                                                                                                                                                                                                                                                                                                                                                                                                                                                                                          | sideration of a  | pproval. |
| Exception(s): Requests must be submitted to the Santa Fe Environmental Bureau office for consideration of approval.                                                                                                                                                                                                                                                                                                                                                                                                                                                                                                                                                                                                               |                  |          |
|                                                                                                                                                                                                                                                                                                                                                                                                                                                                                                                                                                                                                                                                                                                                   |                  | !        |
| Siting Criteria (regarding permitting): 19.15.17.10 NMAC<br>Instructions: The applicant must demonstrate compliance for each siting criteria below in the application. Recommendations of acceptable<br>source material are provided below. Requests regarding changes to certain siting criteria may require administrative approval from the<br>appropriate district office or may be considered an exception which must be submitted to the Santa Fe Environmental Bureau Office for<br>consideration of approval. Applicant must attach justification for request. Please refer to 19.15.17.10 NMAC for guidance. Siting criteria<br>does not apply to drying pads or above grade-tanks associated with a closed-loop system. |                  |          |
| Ground water is less than 50 feet below the bottom of the temporary pit, permanent pit, or below-grade tank.<br>- NM Office of the State Engineer - iWATERS database search; USGS; Data obtained from nearby wells                                                                                                                                                                                                                                                                                                                                                                                                                                                                                                                | Yes              | XNo      |
| Within 300 feet of a continuously flowing watercourse, or 200 feet of any other watercourse, lakebed, sinkhole, or playa lake (measured from the ordinary high-water mark).<br>- Topographic map; Visual inspection (certification) of the proposed site                                                                                                                                                                                                                                                                                                                                                                                                                                                                          | Yes              | X No     |
| Within 300 feet from a permanent residence, school, hospital, institution, or church in existence at the time of initial application.                                                                                                                                                                                                                                                                                                                                                                                                                                                                                                                                                                                             | Yes              | XNo      |
| (Applies to temporary, emergency, or cavitation pits and below-grade tanks)                                                                                                                                                                                                                                                                                                                                                                                                                                                                                                                                                                                                                                                       |                  |          |
| - Visual inspection (certification) of the proposed site; Aerial photo; Satellite image                                                                                                                                                                                                                                                                                                                                                                                                                                                                                                                                                                                                                                           |                  |          |
| Within 1000 feet from a permanent residence, school, hospital, institution, or church in existence at the time of initial application.                                                                                                                                                                                                                                                                                                                                                                                                                                                                                                                                                                                            | Yes              | No       |
| (Applied to permanent pits) - Visual inspection (certification) of the proposed site; Aerial photo; Satellite image                                                                                                                                                                                                                                                                                                                                                                                                                                                                                                                                                                                                               | XNA              |          |
| Within 500 horizonal feet of a private, domestic fresh water well or spring that less than five households use for domestic or stock watering purposes, or within 1000 horizontal feet of any other fresh water well or spring, in existence at the time of initial application.                                                                                                                                                                                                                                                                                                                                                                                                                                                  | Yes              | XNo      |
| - NM Office of the State Engineer - iWATERS database search; Visual inspection (certification) of the proposed site.                                                                                                                                                                                                                                                                                                                                                                                                                                                                                                                                                                                                              |                  |          |
| Within incorporated municipal boundaries or within a defined municipal fresh water well field covered under a municipal ordinance<br>adopted pursuant to NMSA 1978, Section 3-27-3, as amended<br>- Written confirmation or verification from the municipality; Written approval obtained from the municipality                                                                                                                                                                                                                                                                                                                                                                                                                   | Yes              | XNo      |
| <ul> <li>Written communication of vermeation from the manifeparity, written approval obtained from the manifeparity</li> <li>Within 500 feet of a wetland.</li> <li>US Fish and Wildlife Wetland Identification map; Topographic map; Visual inspection (certification) of the proposed site</li> </ul>                                                                                                                                                                                                                                                                                                                                                                                                                           | Yes              | XNo      |
| <ul> <li>Within the area overlying a subsurface mine.</li> <li>Written confirmation or verification or map from the NM EMNRD - Mining and Mineral Division</li> </ul>                                                                                                                                                                                                                                                                                                                                                                                                                                                                                                                                                             | Yes              | XNo      |
|                                                                                                                                                                                                                                                                                                                                                                                                                                                                                                                                                                                                                                                                                                                                   |                  |          |
| Within an unstable area Engineering measures incorporated into the design; NM Bureau of Geology & Mineral Resources; USGS; NM Geological Society: Topographic map                                                                                                                                                                                                                                                                                                                                                                                                                                                                                                                                                                 | Yes              | X No     |
| Society; Topographic map<br>Within a 100-year floodplain<br>- FEMA map                                                                                                                                                                                                                                                                                                                                                                                                                                                                                                                                                                                                                                                            | Yes              | XNo      |