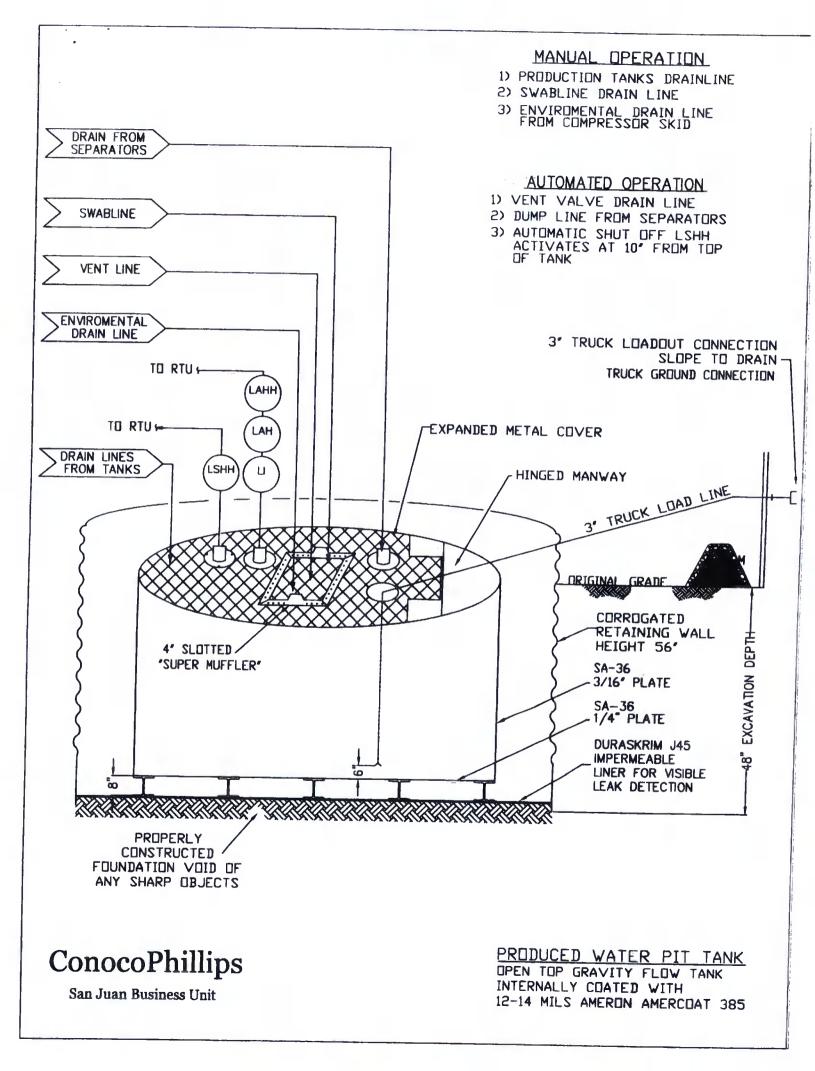

flexible LLDPE material manufactured by Raven Industries as J45BB. This product is a four layer reinforced laminated containing no adhesives. The outer layers consist of a high strength polyethylene film manufactured using virgin grade resins and stabilizers for UV resistance in exposed applications. The J45BB is reinforced with 1300 denier (minimum) tri-directional scrim reinforcement. It exceeds ASTMD3083 standard by 10%. J45BB has a warranty for 20 years from Raven Industries and is attached. It is typically used in Brine Pond, Oilfield Pit liner and other industrial applications. The manufacture specific sheet is attached and the design attached displays the proper installation of the liner.
- 11. The general specification for design and construction are attached in the BR document.



### PROPERTIES TEST METHOD J30BB J36BE **J458E** Min. Roll Typical Roll Min. Roll Typical Roll Min. Roll Typical Roll Averages Averages Averages Averages Averages Averages Appearance Black/Black Black/Black Black/Black Thickness **ASTM D 5199** 27 mil 30 mil 32 mil 36 mil 40 mil 45 mil Weight Lbs Per MSF 126 lbs 140 lbs ASTM D 5261 151 lbs 168 lbs (oz/yd²) 189 lbs 210 lbs (18.14)(20.16)(21.74)(24.19)(27.21)(30.24)Construction \*\*Extrusion laminated with encapsulated tri-directional scrim reinforcement Ply Adhesion **ASTM D 413** 16 ibs 20 lbs 19 lbs 24 lbs 25 lbs 31 lbs 88 lbf MD 1" Tensile Strength 110 lbf MD **ASTM D 7003** 90 lbf MD 113 lbf MD 110 lbf MD 138 lbf MD 63 lbf DD 79 lbf DD 70 lbf DD 87 lbf DD 84 lbf DD 105 lbf DD 1" Tensile Elongation @ 550 MD 750 MD ASTM D 7003 550 MD Br