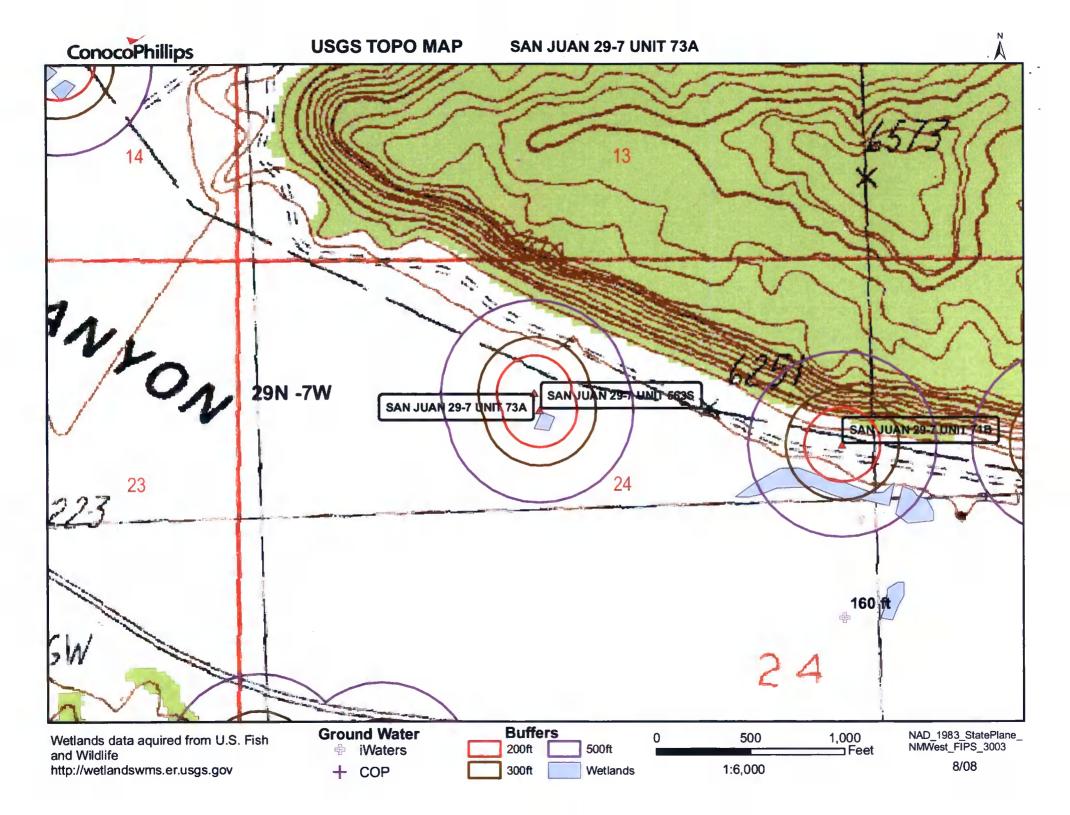

| 6 '. '<br>Fencing: Subsection D of 19.15.17.11 NMAC (Applies to permanent pit, temporary-pits, and below-grade tanks)                                                                                                                                                                                                                                                                                                                                                                                                                                                                                                                                                                                                             |                  |          |
|-----------------------------------------------------------------------------------------------------------------------------------------------------------------------------------------------------------------------------------------------------------------------------------------------------------------------------------------------------------------------------------------------------------------------------------------------------------------------------------------------------------------------------------------------------------------------------------------------------------------------------------------------------------------------------------------------------------------------------------|------------------|----------|
|                                                                                                                                                                                                                                                                                                                                                                                                                                                                                                                                                                                                                                                                                                                                   |                  |          |
| Chain link, six feet in height, two strands of barbed wire at top (Required if located within 1000 feet of a permanent residence, school, hospital, in:     Four foot height, four strands of barbed wire evenly spaced between one and four feet                                                                                                                                                                                                                                                                                                                                                                                                                                                                                 | stitution or clu | rch)     |
| X       Alternate.       Please specify       4' hog wire fencing topped with two strands barbed wire.                                                                                                                                                                                                                                                                                                                                                                                                                                                                                                                                                                                                                            |                  |          |
|                                                                                                                                                                                                                                                                                                                                                                                                                                                                                                                                                                                                                                                                                                                                   |                  |          |
| Netting: Subsection E of 19.15.17.11 NMAC (Applies to permanent pits and permanent open top tanks)                                                                                                                                                                                                                                                                                                                                                                                                                                                                                                                                                                                                                                |                  |          |
| X Screen Netting Other                                                                                                                                                                                                                                                                                                                                                                                                                                                                                                                                                                                                                                                                                                            |                  |          |
| Monthly inspections (If netting or screening is not physically feasible)                                                                                                                                                                                                                                                                                                                                                                                                                                                                                                                                                                                                                                                          |                  |          |
| 8 Signs: Subsection C of 19.15.17.11 NMAC                                                                                                                                                                                                                                                                                                                                                                                                                                                                                                                                                                                                                                                                                         |                  |          |
| 12" X 24". 2" lettering, providing Operator's name, site location, and emergency telephone numbers                                                                                                                                                                                                                                                                                                                                                                                                                                                                                                                                                                                                                                |                  |          |
| X Signed in compliance with 19.15.3.103 NMAC                                                                                                                                                                                                                                                                                                                                                                                                                                                                                                                                                                                                                                                                                      |                  |          |
| 9                                                                                                                                                                                                                                                                                                                                                                                                                                                                                                                                                                                                                                                                                                                                 |                  |          |
| Administrative Approvals and Exceptions:<br>Justifications and/or demonstrations of equivalency are required. Please refer to 19.15.17 NMAC for guidance.                                                                                                                                                                                                                                                                                                                                                                                                                                                                                                                                                                         |                  |          |
| Please check a box if one or more of the following is requested, if not leave blank:                                                                                                                                                                                                                                                                                                                                                                                                                                                                                                                                                                                                                                              |                  |          |
| X Administrative approval(s): Requests must be submitted to the appropriate division district of the Santa Fe Environmental Bureau office for con<br>(Fencing/BGT Liner)                                                                                                                                                                                                                                                                                                                                                                                                                                                                                                                                                          | sideration of a  | pproval. |
| Exception(s): Requests must be submitted to the Santa Fe Environmental Bureau office for consideration of approval.                                                                                                                                                                                                                                                                                                                                                                                                                                                                                                                                                                                                               |                  |          |
|                                                                                                                                                                                                                                                                                                                                                                                                                                                                                                                                                                                                                                                                                                                                   |                  | !        |
| Siting Criteria (regarding permitting): 19.15.17.10 NMAC<br>Instructions: The applicant must demonstrate compliance for each siting criteria below in the application. Recommendations of acceptable<br>source material are provided below. Requests regarding changes to certain siting criteria may require administrative approval from the<br>appropriate district office or may be considered an exception which must be submitted to the Santa Fe Environmental Bureau Office for<br>consideration of approval. Applicant must attach justification for request. Please refer to 19.15.17.10 NMAC for guidance. Siting criteria<br>does not apply to drying pads or above grade-tanks associated with a closed-loop system. |                  |          |
| Ground water is less than 50 feet below the bottom of the temporary pit, permanent pit, or below-grade tank.<br>- NM Office of the State Engineer - iWATERS database search; USGS; Data obtained from nearby wells                                                                                                                                                                                                                                                                                                                                                                                                                                                                                                                | Yes              | XNo      |
| Within 300 feet of a continuously flowing watercourse, or 200 feet of any other watercourse, lakebed, sinkhole, or playa lake (measured from the ordinary high-water mark).<br>- Topographic map; Visual inspection (certification) of the proposed site                                                                                                                                                                                                                                                                                                                                                                                                                                                                          | Yes              | X No     |
| Within 300 feet from a permanent residence, school, hospital, institution, or church in existence at the time of initial application.                                                                                                                                                                                                                                                                                                                                                                                                                                                                                                                                                                                             | Yes              | XNo      |
| (Applies to temporary, emergency, or cavitation pits and below-grade tanks)                                                                                                                                                                                                                                                                                                                                                                                                                                                                                                                                                                                                                                                       |                  |          |
| - Visual inspection (certification) of the proposed site; Aerial photo; Satellite image                                                                                                                                                                                                                                                                                                                                                                                                                                                                                                                                                                                                                                           |                  |          |
| Within 1000 feet from a permanent residence, school, hospital, institution, or church in existence at the time of initial application.                                                                                                                                                                                                                                                                                                                                                                                                                                                                                                                                                                                            | Yes              | No       |
| (Applied to permanent pits) - Visual inspection (certification) of the proposed site; Aerial photo; Satellite image                                                                                                                                                                                                                                                                                                                                                                                                                                                                                                                                                                                                               | XNA              |          |
| Within 500 horizonal feet of a private, domestic fresh water well or spring that less than five households use for domestic or stock watering purposes, or within 1000 horizontal feet of any other fresh water well or spring, in existence at the time of initial application.                                                                                                                                                                                                                                                                                                                                                                                                                                                  | Yes              | XNo      |
| - NM Office of the State Engineer - iWATERS database search; Visual inspection (certification) of the proposed site.                                                                                                                                                                                                                                                                                                                                                                                                                                                                                                                                                                                                              |                  |          |
| Within incorporated municipal boundaries or within a defined municipal fresh water well field covered under a municipal ordinance<br>adopted pursuant to NMSA 1978, Section 3-27-3, as amended<br>- Written confirmation or verification from the municipality; Written approval obtained from the municipality                                                                                                                                                                                                                                                                                                                                                                                                                   | Yes              | XNo      |
| <ul> <li>Written communication of vermeation from the manifeparity, written approval obtained from the manifeparity</li> <li>Within 500 feet of a wetland.</li> <li>US Fish and Wildlife Wetland Identification map; Topographic map; Visual inspection (certification) of the proposed site</li> </ul>                                                                                                                                                                                                                                                                                                                                                                                                                           | Yes              | XNo      |
| <ul> <li>Within the area overlying a subsurface mine.</li> <li>Written confirmation or verification or map from the NM EMNRD - Mining and Mineral Division</li> </ul>                                                                                                                                                                                                                                                                                                                                                                                                                                                                                                                                                             | Yes              | XNo      |
|                                                                                                                                                                                                                                                                                                                                                                                                                                                                                                                                                                                                                                                                                                                                   |                  |          |
| Within an unstable area Engineering measures incorporated into the design; NM Bureau of Geology & Mineral Resources; USGS; NM Geological Society: Topographic map                                                                                                                                                                                                                                                                                                                                                                                                                                                                                                                                                                 | Yes              | X No     |
| Society; Topographic map<br>Within a 100-year floodplain<br>- FEMA map                                                                                                                                                                                                                                                                                                                                                                                                                                                                                                                                                                                                                                                            | Yes              | XNo      |