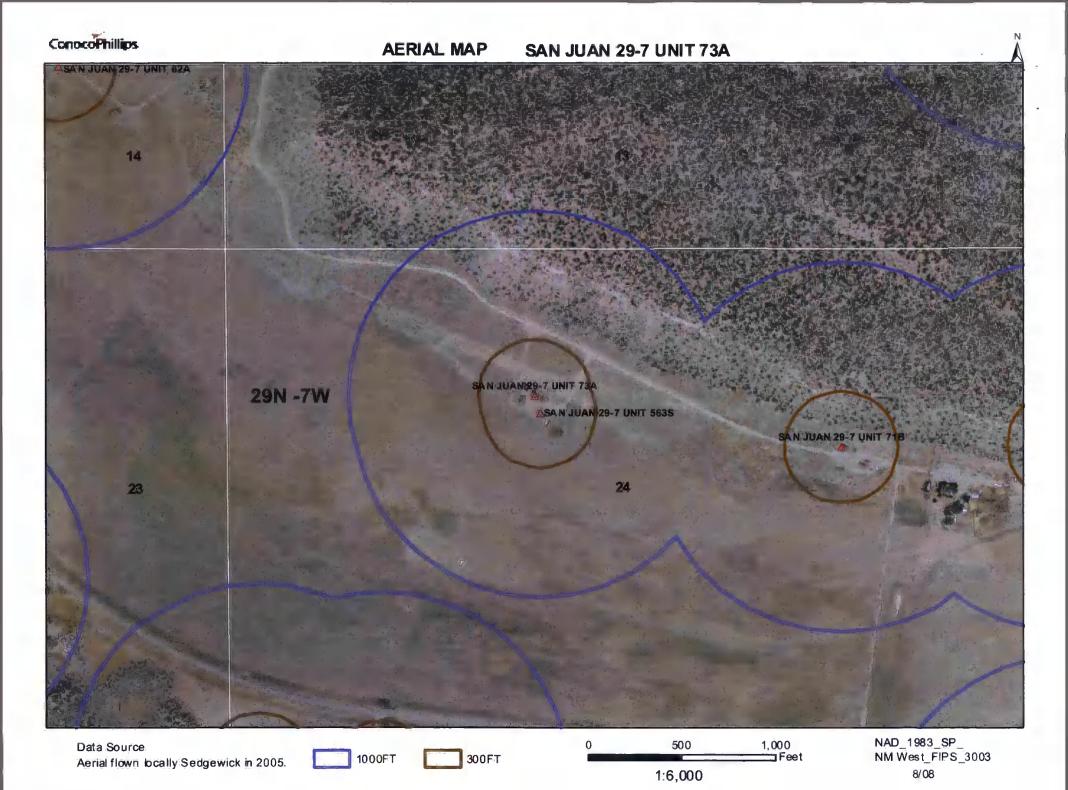

| 6 '. '<br>Fencing: Subsection D of 19.15.17.11 NMAC (Applies to permanent pit, temporary-pits, and below-grade tanks)                                                                                                                                                                                                                                                                                                                                                                                                                                                                                                                                                                                                             |                  |          |
|-----------------------------------------------------------------------------------------------------------------------------------------------------------------------------------------------------------------------------------------------------------------------------------------------------------------------------------------------------------------------------------------------------------------------------------------------------------------------------------------------------------------------------------------------------------------------------------------------------------------------------------------------------------------------------------------------------------------------------------|------------------|----------|
|                                                                                                                                                                                                                                                                                                                                                                                                                                                                                                                                                                                                                                                                                                                                   |                  |          |
| Chain link, six feet in height, two strands of barbed wire at top (Required if located within 1000 feet of a permanent residence, school, hospital, in:     Four foot height, four strands of barbed wire evenly spaced between one and four feet                                                                                                                                                                                                                                                                                                                                                                                                                                                                                 | stitution or clu | rch)     |
| X       Alternate.       Please specify       4' hog wire fencing topped with two strands barbed wire.                                                                                                                                                                                                                                                                                                                                                                                                                                                                                                                                                                                                                            |                  |          |
|                                                                                                                                                                                                                                                                                                                                                                                                                                                                                                                                                                                                                                                                                                                                   |                  |          |
| Netting: Subsection E of 19.15.17.11 NMAC (Applies to permanent pits and permanent open top tanks)                                                                                                                                                                                                                                                                                                                                                                                                                                                                                                                                                                                                                                |                  |          |
| X Screen Netting Other                                                                                                                                                                                                                                                                                                                                                                                                                                                                                                                                                                                                                                                                                                            |                  |          |
| Monthly inspections (If netting or screening is not physically feasible)                                                                                                                                                                                                                                                                                                                                                                                                                                                                                                                                                                                                                                                          |                  |          |
| 8 Signs: Subsection C of 19.15.17.11 NMAC                                                                                                                                                                                                                                                                                                                                                                                                                                                                                                                                                                                                                                                                                         |                  |          |
| 12" X 24". 2" lettering, providing Operator's name, site location, and emergency telephone numbers                                                                                                                                                                                                                                                                                                                                                                                                                                                                                                                                                                                                                                |                  |          |
| X Signed in compliance with 19.15.3.103 NMAC                                                                                                                                                                                                                                                                                                                                                                                                                                                                                                                                                                                                                                                                                      |                  |          |
| 9                                                                                                                                                                                                                                                                                                                                                                                                                                                                                                                                                                                                                                                                                                                                 |                  |          |
| Administrative Approvals and Exceptions:<br>Justifications and/or demonstrations of equivalency are required. Please refer to 19.15.17 NMAC for guidance.                                                                                                                                                                                                                                                                                                                                                                                                                                                                                                                                                                         |                  |          |
| Please check a box if one or more of the following is requested, if not leave blank:                                                                                                                                                                                                                                                                                                                                                                                                                                                                                                                                                                                                                                              |                  |          |
| X Administrative approval(s): Requests must be submitted to the appropriate division district of the Santa Fe Environmental Bureau office for con<br>(Fencing/BGT Liner)                                                                                                                                                                                                                                                                                                                                                                                                                                                                                                                                                          | sideration of a  | pproval. |
| Exception(s): Requests must be submitted to the Santa Fe Environmental Bureau office for consideration of approval.                                                                                                                                                                                                                                                                                                                                                                                                                                                                                                                                                                                                               |                  |          |
|                                                                                                                                                                                                                                                                                                                                                                                                                                                                                                                                                                                                                                                                                                                                   |                  | !        |
| Siting Criteria (regarding permitting): 19.15.17.10 NMAC<br>Instructions: The applicant must demonstrate compliance for each siting criteria below in the application. Recommendations of acceptable<br>source material are provided below. Requests regarding changes to certain siting criteria may require administrative approval from the<br>appropriate district office or may be considered an exception which must be submitted to the Santa Fe Environmental Bureau Office for<br>consideration of approval. Applicant must attach justification for request. Please refer to 19.15.17.10 NMAC for guidance. Siting criteria<br>does not apply to drying pads or above grade-tanks associated with a closed-loop system. |                  |          |
| Ground water is less than 50 feet below the bottom of the temporary pit, permanent pit, or below-grade tank.<br>- NM Office of the State Engineer - iWATERS database search; USGS; Data obtained from nearby wells                                                                                                                                                                                                                                                                                                                                                                                                                                                                                                                | Yes              | XNo      |
| Within 300 feet of a continuously flowing watercourse, or 200 feet of any other watercourse, lakebed, sinkhole, or playa lake (measured from the ordinary high-water mark).<br>- Topographic map; Visual inspection (certification) of the proposed site                                                                                                                                                                                                                                                                                                                                                                                                                                                                          | Yes              | X No     |
| Within 300 feet from a permanent residence, school, hospital, institution, or church in existence at the time of initial application.                                                                                                                                                                                                                                                                                                                                                                                                                                                                                                                                                                                             | Yes              | XNo      |
| (Applies to temporary, emergency, or cavitation pits and below-grade tanks)                                                                                                                                                                                                                                                                                                                                                                                                                                                                                                                                                                                                                                                       |                  |          |
| - Visual inspection (certification) of the proposed site; Aerial photo; Satellite image                                                                                                                                                                                                                                                                                                                                                                                                                                                                                                                                                                                                                                           |                  |          |
| Within 1000 feet from a permanent residence, school, hospital, institution, or church in existence at the time of initial application.                                                                                                                                                                                                                                                                                                                                                                                                                                                                                                                                                                                            | Yes              | No       |
| (Applied to permanent pits) - Visual inspection (certification) of the proposed site; Aerial photo; Satellite image                                                                                                                                                                                                                                                                                                                                                                                                                                                                                                                                                                                                               | XNA              |          |
| Within 500 horizonal feet of a private, domestic fresh water well or spring that less than five households use for domestic or stock watering purposes, or within 1000 horizontal feet of any other fresh water well or spring, in existence at the time of initial application.                                                                                                                                                                                                                                                                                                                                                                                                                                                  | Yes              | XNo      |
| - NM Office of the State Engineer - iWATERS database search; Visual inspection (certification) of the proposed site.                                                                                                                                                                                                                                                                                                                                                                                                                                                                                                                                                                                                              |                  |          |
| Within incorporated municipal boundaries or within a defined municipal fresh water well field covered under a municipal ordinance<br>adopted pursuant to NMSA 1978, Section 3-27-3, as amended<br>- Written confirmation or verification from the municipality; Written approval obtained from the municipality                                                                                                                                                                                                                                                                                                                                                                                                                   | Yes              | XNo      |
| <ul> <li>Written communication of vermeation from the manifeparity, written approval obtained from the manifeparity</li> <li>Within 500 feet of a wetland.</li> <li>US Fish and Wildlife Wetland Identification map; Topographic map; Visual inspection (certification) of the proposed site</li> </ul>                                                                                                                                                                                                                                                                                                                                                                                                                           | Yes              | XNo      |
| <ul> <li>Within the area overlying a subsurface mine.</li> <li>Written confirmation or verification or map from the NM EMNRD - Mining and Mineral Division</li> </ul>                                                                                                                                                                                                                                                                                                                                                                                                                                                                                                                                                             | Yes              | XNo      |
|                                                                                                                                                                                                                                                                                                                                                                                                                                                                                                                                                                                                                                                                                                                                   |                  |          |
| Within an unstable area Engineering measures incorporated into the design; NM Bureau of Geology & Mineral Resources; USGS; NM Geological Society: Topographic map                                                                                                                                                                                                                                                                                                                                                                                                                                                                                                                                                                 | Yes              | X No     |
| Society; Topographic map<br>Within a 100-year floodplain<br>- FEMA map                                                                                                                                                                                                                                                                                                                                                                                                                                                                                                                                                                                                                                                            | Yes              | XNo      |