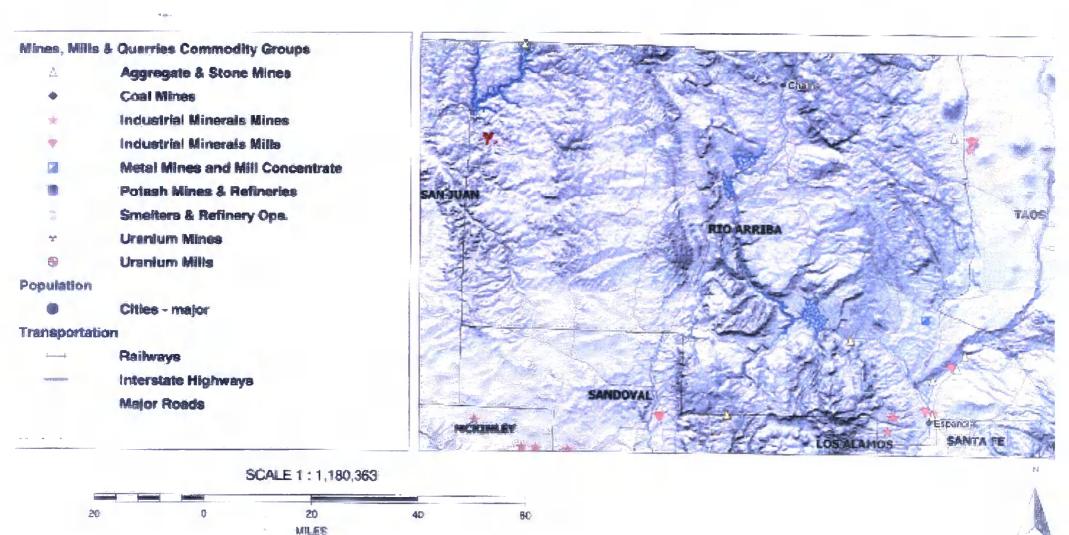

| 6 '. '<br>Fencing: Subsection D of 19.15.17.11 NMAC (Applies to permanent pit, temporary-pits, and below-grade tanks)                                                                                                                                                                                                                                                                                                                                                                                                                                                                                                                                                                                                             |                  |          |
|-----------------------------------------------------------------------------------------------------------------------------------------------------------------------------------------------------------------------------------------------------------------------------------------------------------------------------------------------------------------------------------------------------------------------------------------------------------------------------------------------------------------------------------------------------------------------------------------------------------------------------------------------------------------------------------------------------------------------------------|------------------|----------|
|                                                                                                                                                                                                                                                                                                                                                                                                                                                                                                                                                                                                                                                                                                                                   |                  |          |
| Chain link, six feet in height, two strands of barbed wire at top (Required if located within 1000 feet of a permanent residence, school, hospital, in:     Four foot height, four strands of barbed wire evenly spaced between one and four feet                                                                                                                                                                                                                                                                                                                                                                                                                                                                                 | stitution or clu | rch)     |
| X       Alternate.       Please specify       4' hog wire fencing topped with two strands barbed wire.                                                                                                                                                                                                                                                                                                                                                                                                                                                                                                                                                                                                                            |                  |          |
|                                                                                                                                                                                                                                                                                                                                                                                                                                                                                                                                                                                                                                                                                                                                   |                  |          |
| Netting: Subsection E of 19.15.17.11 NMAC (Applies to permanent pits and permanent open top tanks)                                                                                                                                                                                                                                                                                                                                                                                                                                                                                                                                                                                                                                |                  |          |
| X Screen Netting Other                                                                                                                                                                                                                                                                                                                                                                                                                                                                                                                                                                                                                                                                                                            |                  |          |
| Monthly inspections (If netting or screening is not physically feasible)                                                                                                                                                                                                                                                                                                                                                                                                                                                                                                                                                                                                                                                          |                  |          |
| 8 Signs: Subsection C of 19.15.17.11 NMAC                                                                                                                                                                                                                                                                                                                                                                                                                                                                                                                                                                                                                                                                                         |                  |          |
| 12" X 24". 2" lettering, providing Operator's name, site location, and emergency telephone numbers                                                                                                                                                                                                                                                                                                                                                                                                                                                                                                                                                                                                                                |                  |          |
| X Signed in compliance with 19.15.3.103 NMAC                                                                                                                                                                                                                                                                                                                                                                                                                                                                                                                                                                                                                                                                                      |                  |          |
| 9                                                                                                                                                                                                                                                                                                                                                                                                                                                                                                                                                                                                                                                                                                                                 |                  |          |
| Administrative Approvals and Exceptions:<br>Justifications and/or demonstrations of equivalency are required. Please refer to 19.15.17 NMAC for guidance.                                                                                                                                                                                                                                                                                                                                                                                                                                                                                                                                                                         |                  |          |
| Please check a box if one or more of the following is requested, if not leave blank:                                                                                                                                                                                                                                                                                                                                                                                                                                                                                                                                                                                                                                              |                  |          |
| X Administrative approval(s): Requests must be submitted to the appropriate division district of the Santa Fe Environmental Bureau office for con<br>(Fencing/BGT Liner)                                                                                                                                                                                                                                                                                                                                                                                                                                                                                                                                                          | sideration of a  | pproval. |
| Exception(s): Requests must be submitted to the Santa Fe Environmental Bureau office for consideration of approval.                                                                                                                                                                                                                                                                                                                                                                                                                                                                                                                                                                                                               |                  |          |
|                                                                                                                                                                                                                                                                                                                                                                                                                                                                                                                                                                                                                                                                                                                                   |                  | !        |
| Siting Criteria (regarding permitting): 19.15.17.10 NMAC<br>Instructions: The applicant must demonstrate compliance for each siting criteria below in the application. Recommendations of acceptable<br>source material are provided below. Requests regarding changes to certain siting criteria may require administrative approval from the<br>appropriate district office or may be considered an exception which must be submitted to the Santa Fe Environmental Bureau Office for<br>consideration of approval. Applicant must attach justification for request. Please refer to 19.15.17.10 NMAC for guidance. Siting criteria<br>does not apply to drying pads or above grade-tanks associated with a closed-loop system. |                  |          |
| Ground water is less than 50 feet below the bottom of the temporary pit, permanent pit, or below-grade tank.<br>- NM Office of the State Engineer - iWATERS database search; USGS; Data obtained from nearby wells                                                                                                                                                                                                                                                                                                                                                                                                                                                                                                                | Yes              | XNo      |
| Within 300 feet of a continuously flowing watercourse, or 200 feet of any other watercourse, lakebed, sinkhole, or playa lake (measured from the ordinary high-water mark).<br>- Topographic map; Visual inspection (certification) of the proposed site                                                                                                                                                                                                                                                                                                                                                                                                                                                                          | Yes              | X No     |
| Within 300 feet from a permanent residence, school, hospital, institution, or church in existence at the time of initial application.                                                                                                                                                                                                                                                                                                                                                                                                                                                                                                                                                                                             | Yes              | XNo      |
| (Applies to temporary, emergency, or cavitation pits and below-grade tanks)                                                                                                                                                                                                                                                                                                                                                                                                                                                                                                                                                                                                                                                       |                  |          |
| - Visual inspection (certification) of the proposed site; Aerial photo; Satellite image                                                                                                                                                                                                                                                                                                                                                                                                                                                                                                                                                                                                                                           |                  |          |
| Within 1000 feet from a permanent residence, school, hospital, institution, or church in existence at the time of initial application.                                                                                                                                                                                                                                                                                                                                                                                                                                                                                                                                                                                            | Yes              | No       |
| (Applied to permanent pits) - Visual inspection (certification) of the proposed site; Aerial photo; Satellite image                                                                                                                                                                                                                                                                                                                                                                                                                                                                                                                                                                                                               | XNA              |          |
| Within 500 horizonal feet of a private, domestic fresh water well or spring that less than five households use for domestic or stock watering purposes, or within 1000 horizontal feet of any other fresh water well or spring, in existence at the time of initial application.                                                                                                                                                                                                                                                                                                                                                                                                                                                  | Yes              | XNo      |
| - NM Office of the State Engineer - iWATERS database search; Visual inspection (certification) of the proposed site.                                                                                                                                                                                                                                                                                                                                                                                                                                                                                                                                                                                                              |                  |          |
| Within incorporated municipal boundaries or within a defined municipal fresh water well field covered under a municipal ordinance<br>adopted pursuant to NMSA 1978, Section 3-27-3, as amended<br>- Written confirmation or verification from the municipality; Written approval obtained from the municipality                                                                                                                                                                                                                                                                                                                                                                                                                   | Yes              | XNo      |
| <ul> <li>Written communication of vermeation from the manifeparity, written approval obtained from the manifeparity</li> <li>Within 500 feet of a wetland.</li> <li>US Fish and Wildlife Wetland Identification map; Topographic map; Visual inspection (certification) of the proposed site</li> </ul>                                                                                                                                                                                                                                                                                                                                                                                                                           | Yes              | XNo      |
| <ul> <li>Within the area overlying a subsurface mine.</li> <li>Written confirmation or verification or map from the NM EMNRD - Mining and Mineral Division</li> </ul>                                                                                                                                                                                                                                                                                                                                                                                                                                                                                                                                                             | Yes              | XNo      |
|                                                                                                                                                                                                                                                                                                                                                                                                                                                                                                                                                                                                                                                                                                                                   |                  |          |
| Within an unstable area Engineering measures incorporated into the design; NM Bureau of Geology & Mineral Resources; USGS; NM Geological Society: Topographic map                                                                                                                                                                                                                                                                                                                                                                                                                                                                                                                                                                 | Yes              | X No     |
| Society; Topographic map<br>Within a 100-year floodplain<br>- FEMA map                                                                                                                                                                                                                                                                                                                                                                                                                                                                                                                                                                                                                                                            | Yes              | XNo      |